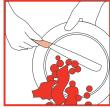

#### DO!

Put oil and grease in covered collection containers.

Scrape food scraps from dishes into trash cans and garbage bags and dispose of properly. Avoid using your garbage disposal.

Remove oil and grease from dishes, pans, fryers, and griddles. Cool first before you skim, scrape, or wipe off excess grease.