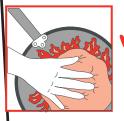

### **DON'T!**

Don't put food scraps down the drain.

Don't run water over dishes, pans, fryers,and griddles to wash oil and grease down the drain. Don't rinse off oil and grease with hot water.