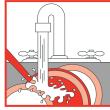

### **DON'T!**

Don't put food scraps down the drain.

Don't run water over dishes, pans, fryers,and griddles to wash oil and grease down the drain. Don't rinse off oil and grease with hot water.