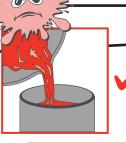

#### DO!

Put oil and grease in covered collection containers.

Scrape food scraps from dishes into trash cans and garbage bags and dispose of properly. Avoid using your garbage disposal.

Remove oil and grease from dishes, pans, fryers, and griddles. Cool first before you skim, scrape, or wipe off excess grease.