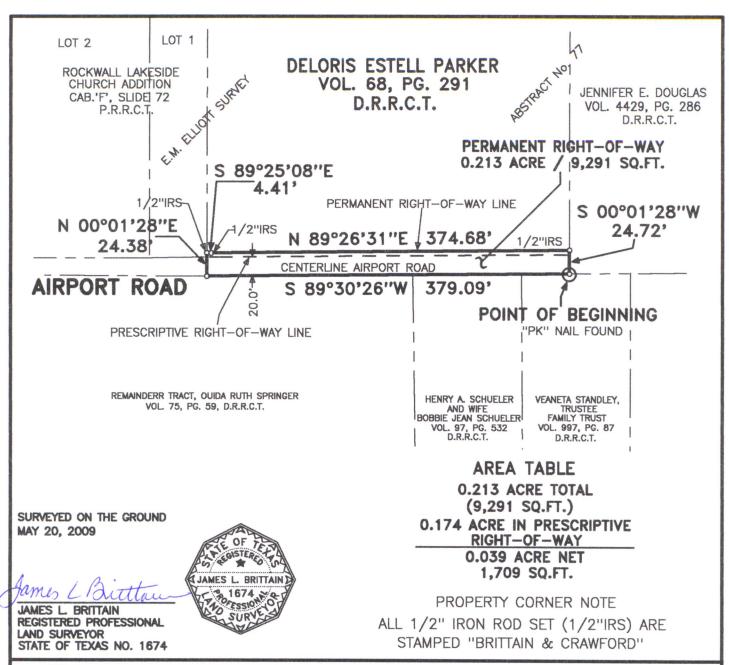

# EXHIBIT "A" LEGAL DESCRIPTION PERMANENT RIGHT-OF-WAY PARCEL 11 AIRPORT ROAD IMPROVEMENTS ROCKWALL, ROCKWALL COUNTY, TEXAS

BEING 0.213 acre of land located in the E.M. ELLIOTT SURVEY, ABSTRACT No. 77, Rockwall, Rockwall County, Texas, and being a portion of the tract of land conveyed to Deloris Estell Parker, by the deed recorded in Volume 68, Page 291, of the Deed Records of Rockwall County, Texas. Said 0.213 acre of land being more particularly described by metes and bounds as follows:

- BEGINNING at a "PK" nail found at the Southeast corner of said Parker Tract, and lying in the centerline of Airport Road;
- THENCE S 89° 30' 26" W 379.09 feet, along the South boundary line of said Parker Tract, and along the centerline of said Airport Road, to a point, at the Southwest corner of said Parker Tract:
- THENCE N 00° 01' 28" E 24.38 feet, along the West boundary line of said Parker Tract, to a ½" iron rod stamped "Brittain & Crawford" set, in the new North right-of-way line of said Airport Road;

THENCE along the new North right-of-way line of said Airport Road as follows;

- 1. S 89° 25' 08" E 4.41 feet, to a ½" iron rod stamped "Brittain & Crawford" set;
- 2. N 89° 26′ 31″ E 374.68 feet, to a ½″ iron rod stamped "Brittain & Crawford" set, in the east boundary line of said Parker Tract;
- THENCE S 00° 01' 28" W 24.72 feet, along the East boundary line of said Parker Tract, to the POINT OF BEGINNING, containing 0.213 acre (9,291 square feet) of land.

## EXHIBIT "B" PERMANENT RIGHT-OF-WAY PARCEL 11

0.213 ACRE OF LAND
LOCATED IN THE
E.M. ELLIOTT SURVEY
ABSTRACT No. 77
ROCKWALL, ROCKWALL COUNTY,
TEXAS

SCALE 1"= 100"