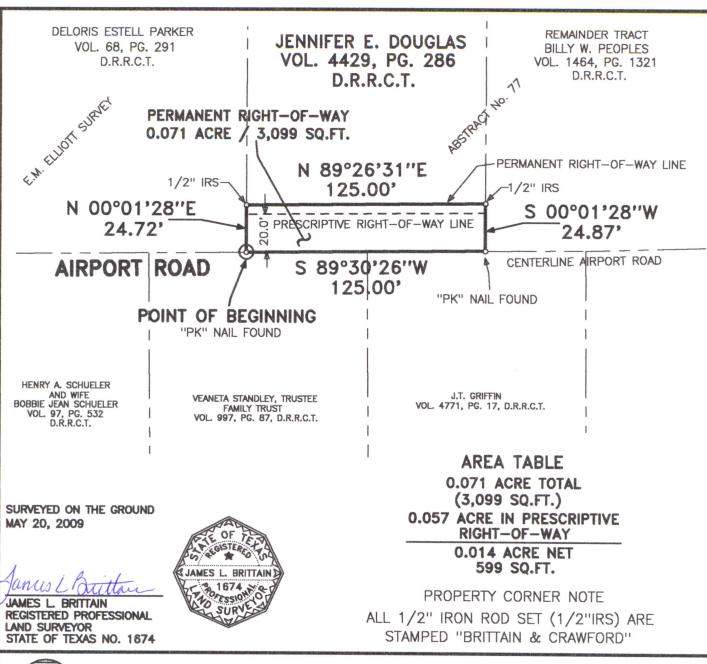

# EXHIBIT "A" LEGAL DESCRIPTION PERMANENT RIGHT-OF-WAY PARCEL 12 AIRPORT ROAD IMPROVEMENTS ROCKWALL, ROCKWALL COUNTY, TEXAS

BEING 0.071 acre of land located in the E.M. ELLIOTT SURVEY, ABSTRACT No. 77, Rockwall, Rockwall County, Texas, and being a portion of the tract of land conveyed to Jennifer E. Douglas, by the deed recorded in Volume 4429, Page 286, of the Deed Records of Rockwall County, Texas. Said 0.071 acre of land being more particularly described by metes and bounds as follows:

- BEGINNING at a "PK" nail found at the Southwest corner of said Douglas Tract, and lying in the centerline of Airport Road;
- THENCE N 00° 01' 28" E 24.72 feet, along the West boundary line of said Douglas Tract, to a ½" iron rod stamped "Brittain & Crawford" set, in the new North right-of-way line of said Airport Road;
- THENCE N 89° 26′ 31″ E 125.00 feet, along the new North right-of-way line said Airport Road, to a ½″ iron rod stamped "Brittain & Crawford" set, in the East boundary line of said Douglas Tract;
- THENCE S 00° 01' 28" W 24.87 feet, along the East boundary line of said Douglas Tract, to a "PK" nail found at the Southeast corner of said Douglas Tract, and lying in the centerline of Airport Road;
- THENCE S 89° 30' 26" W 125.00 feet, along the South boundary line of said Douglas Tract, and along the centerline of said Airport Road, to the POINT OF BEGINNING, containing 0.071 acre (3,099 square feet) of land.

## EXHIBIT "B" PERMANENT RIGHT-OF-WAY PARCEL 12

0.071 ACRE OF LAND
LOCATED IN THE
E.M. ELLIOTT SURVEY
ABSTRACT No. 77
ROCKWALL, ROCKWALL COUNTY,
TEXAS