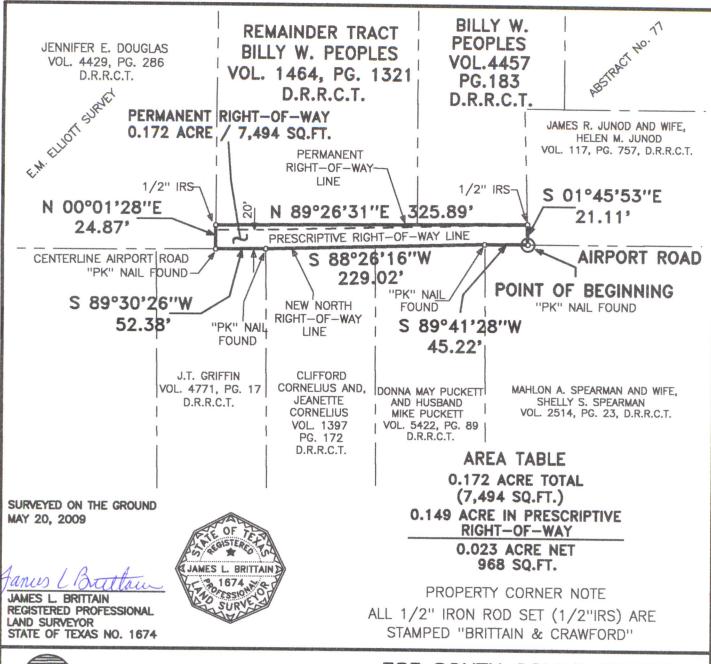

# EXHIBIT "A" LEGAL DESCRIPTION PERMANENT RIGHT-OF-WAY PARCEL 13 AIRPORT ROAD IMPROVEMENTS ROCKWALL, ROCKWALL COUNTY, TEXAS

BEING 0.172 acre of land located in the E.M. ELLIOTT SURVEY, ABSTRACT No. 77, Rockwall, Rockwall County, Texas, and being a portion of the tract of land conveyed to Billy W. Peoples, by the deeds recorded in Volume 1464, Page 1321, and Volume 4457, Page 183, of the Deed Records of Rockwall County, Texas. Said 0.172 acre of land being more particularly described by metes and bounds as follows:

BEGINNING at a "PK" nail found at the Southeast corner of said Peoples Tract, (Volume 4457, Page 183) and lying in the centerline of Airport Road;

THENCE along the South boundary line of said Peoples Tracts, and along the centerline of said Airport Road, as follows;

- 1. S 89° 41' 28" W 45.22 feet, to a "PK" nail found:
- 2. S 88° 26' 16" W 229.02 feet, to a "PK" nail found;
- 3. S 89° 30' 26" W 52.38 feet, to a "PK" nail found, at the Southeast corner of a tract of land conveyed to Jennifer E. Douglas, by the recorded in Volume 4429, Page 286, of the Deed Records of Rockwall County, Texas;
- THENCE N 00° 01' 28" E 24.87 feet, along the East boundary line of said Douglas Tract, to a ½" iron rod stamped "Brittain & Crawford" set, in the new North right-of-way line of said Airport Road;
- THENCE N 89° 26′ 31″ E 325.89 feet, along the new North right-of-way line of said Airport Road, to a ½" iron rod stamped "Brittain & Crawford" set, in the east boundary line of said Peoples Tract;
- THENCE S 01° 45′ 53″ E 21.11 feet, along the East boundary line of said Peoples Tract, to the POINT OF BEGINNING, containing 0.172 acre (7,494 square feet) of land.

## EXHIBIT "B" PERMANENT RIGHT-OF-WAY PARCEL 13

0.172 ACRE OF LAND
LOCATED IN THE
E.M. ELLIOTT SURVEY
ABSTRACT No. 77
ROCKWALL, ROCKWALL COUNTY,
TEXAS

SCALE 1"= 100'