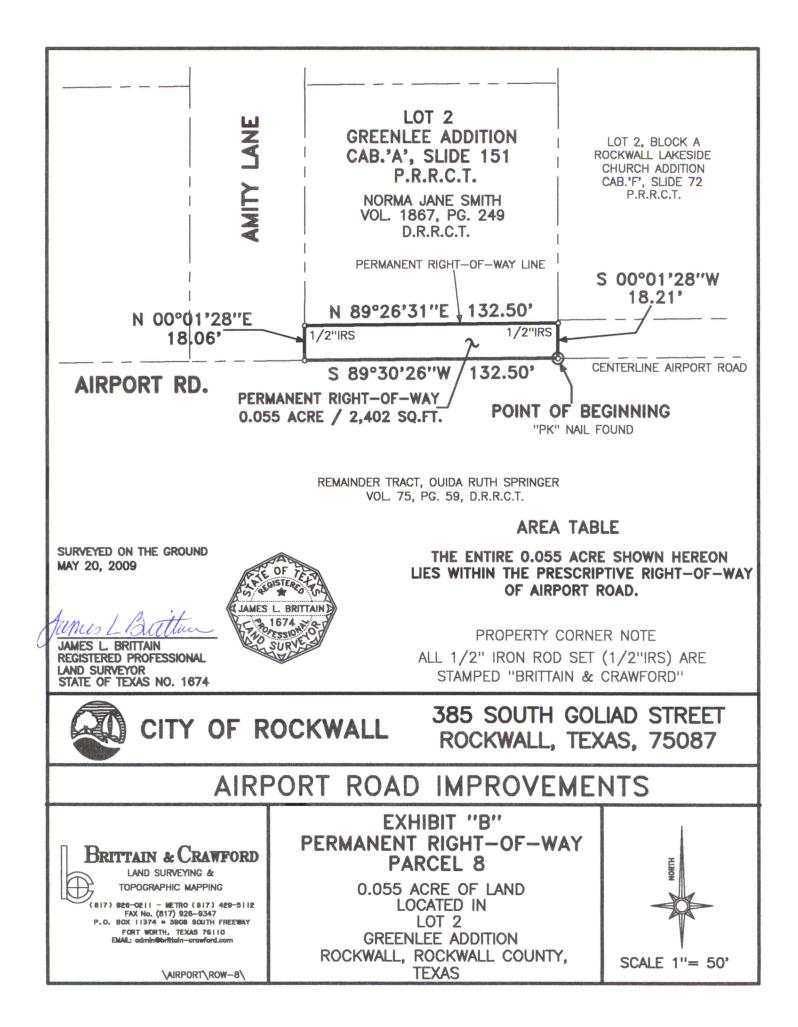

## EXHIBIT "A" LEGAL DESCRIPTION PERMANENT RIGHT-OF-WAY PARCEL 8 AIRPORT ROAD IMPROVEMENTS ROCKWALL, ROCKWALL COUNTY, TEXAS

BEING 0.055 acre of land located in LOT 2, GREENLEE ADDITION, to the city of Rockwall, Rockwall County, Texas, according to the plat recorded in Cabinet 'A', Slide 151, of the Plat Records of Rockwall County, Texas. Said 0.055 acre of land being more particularly described by metes and bounds as follows:

- BEGINNING at a "PK" nail found at the Southeast corner of said Lot 2, and lying in the centerline of Airport Road;
- THENCE S 89° 30' 26" W 132.50 feet, along the South boundary line of Lot 2, and along the centerline of said Airport Road, to a point, at the Southwest corner of said Lot 2, and lying in the East right-of-way line of Amity Lane;
- THENCE N 00° 01' 28" E 18.06' feet, along the West boundary line of said Lot 2, and the East right-of-way line of said Amity Lane, to a ½" iron rod stamped "Brittain & Crawford" set, in the new North right-of-way line of said Airport Road;
- THENCE N 89° 26' 31" E 132.50 feet, along the new North right-of-way line of said Airport Road, to a ½" iron rod stamped "Brittain & Crawford" set, in the east boundary line of said Lot 2;
- THENCE S 00° 01' 28" W 18.21 feet, along the East boundary line of said Lot 2, to the POINT OF BEGINNING, containing 0.055 acre (2,402 square feet) of land.