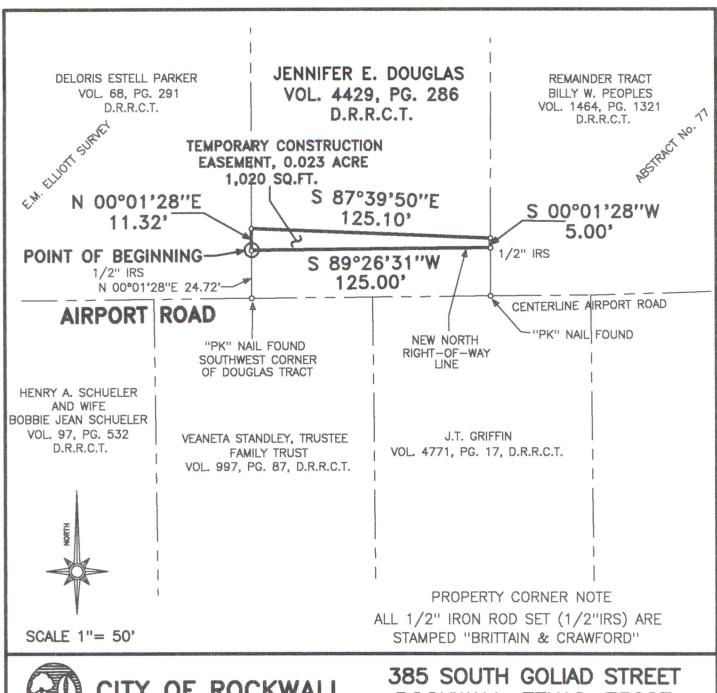

# EXHIBIT "A" LEGAL DESCRIPTION TEMPORARY CONSTRUCTION EASEMENT PARCEL 12 AIRPORT ROAD IMPROVEMENTS ROCKWALL, ROCKWALL COUNTY, TEXAS

BEING 0.023 acre of land located in the E.M. ELLIOTT SURVEY, ABSTRACT No. 77, Rockwall, Rockwall County, Texas, and being a portion of the tract of land conveyed to Jennifer E. Douglas, by the deed recorded in Volume 4429, Page 286, of the Deed Records of Rockwall County, Texas. Said 0.023 acre of land being more particularly described by metes and bounds as follows:

- BEGINNING at a ½" iron rod stamped "Brittain & Crawford" set in the East boundary line of said Douglas Tract, lying N 00° 01' 28" E 24.72 feet, from a "PK" nail found marking the Southwest corner of said Douglas Tract. Said Point of Beginning lying in the new North right-of-way line of said of Airport Road;
- THENCE N 00° 01' 28" E 11.32 feet, along the West boundary line of said Douglas Tract, to a point;
- THENCE S 87° 39' 50" E 125.10 feet, to a point in the East boundary line of said Douglas Tract;
- THENCE S 00° 01' 28" W 5.00 feet, along the East boundary line of said Douglas Tract, to a ½" iron rod stamped "Brittain & Crawford" set, in the new North right-of-way line of said Airport Road;
- THENCE S 89° 26' 31" W 125.00 feet, along the new North right-of-way line of said Airport Road, to the POINT OF BEGINNING, containing 0.023 acre (1,020 square feet) of land.

## EXHIBIT "B" TEMPORARY CONSTRUCTION **EASEMENT** PARCEL 12

0.023 ACRE OF LAND LOCATED IN THE E.M. ELLIOTT SURVEY ABSTRACT No. 77

ROCKWALL, ROCKWALL COUNTY, TEXAS

JUNE 10, 2009