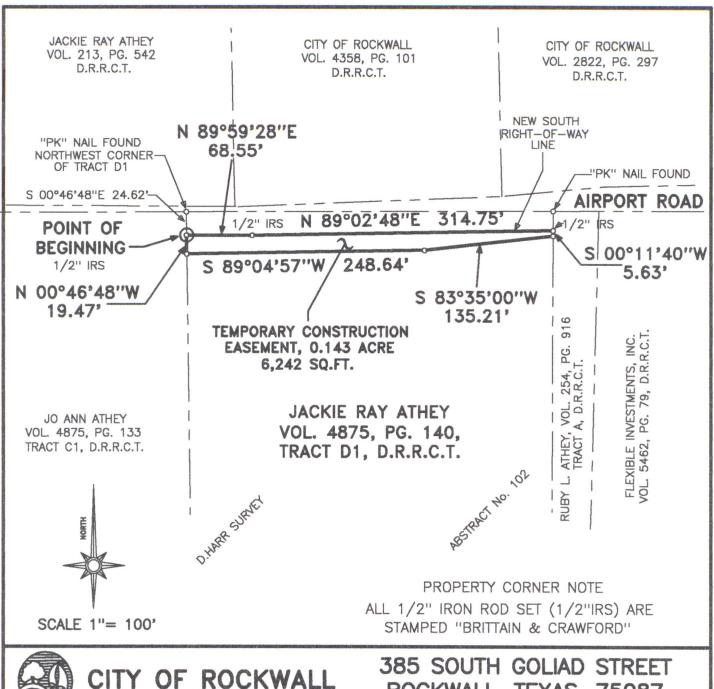

# EXHIBIT "A" LEGAL DESCRIPTION TEMPORARY CONSTRUCTION EASEMENT PARCEL 20 AIRPORT ROAD IMPROVEMENTS ROCKWALL, ROCKWALL COUNTY, TEXAS

BEING 0.143 acre of land located in the D. HARR SURVEY, Abstract No. 102, Rockwall, Rockwall County, Texas, and being a portion of the tract of land designated as Tract D1 in the deed to Jackie Ray Athey, recorded in Volume 4875, Page 140, of the Deed Records of Rockwall County, Texas. Said 0.143 acre of land being more particularly described by metes and bounds as follows:

BEGINNING at a ½" iron rod stamped "Brittain & Crawford" set in the West boundary line of said Tract D1, lying S 00° 46' 48" E 24.62 feet, from a "PK" nail found marking the Northwest corner of said Tract D1. Said Point of Beginning lying in the new South right-of-way line of Airport Road;

THENCE along the new South right-of-way line of said Airport Road, as follows;

- 1. N 89° 59' 28" E 68.55 feet, to a point;
- 2. N 89° 02' 48" E 314.75 feet, to a ½" iron rod stamped "Brittain & Crawford" set, in the East boundary line of said Tract D1;

THENCE S 00° 11' 40" W 5.63 feet, along the East boundary line of said Tract D1, to a point;

THENCE S 83° 35' 00" W 135.21 feet, to a point;

THENCE S 89° 04' 57" W 248.64, to a point in the West boundary line of said Tract D1;

THENCE N 00° 46' 48" W 19.47 feet, along the West boundary line of said Tract D1, to the POINT OF BEGINNING, containing 0.143 acre (6,242 square feet) of land.

ROCKWALL, TEXAS, 75087