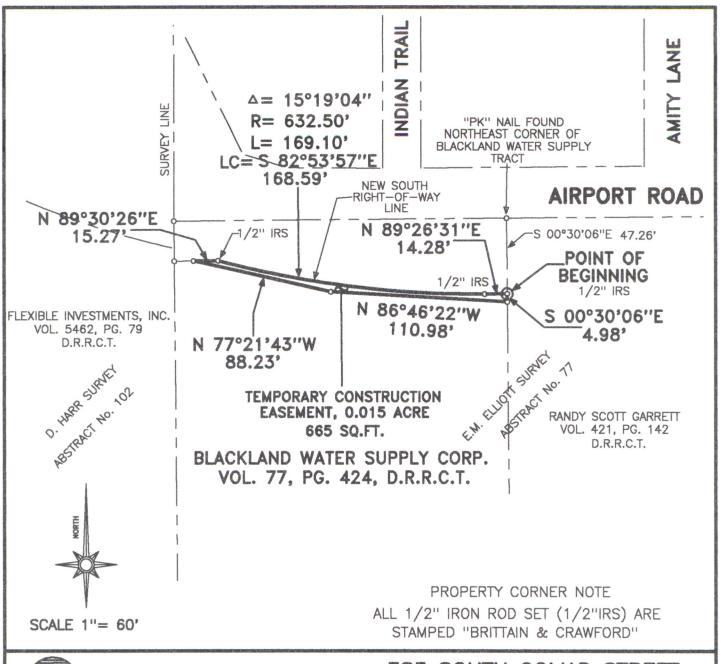

# EXHIBIT "A" LEGAL DESCRIPTION TEMPORARY CONSTRUCTION EASEMENT3 PARCEL 23

### AIRPORT ROAD IMPROVEMENTS ROCKWALL, ROCKWALL COUNTY, TEXAS

BEING 0.015 acre of land located in the E.M. ELLIOTT SURVEY, ABSTRACT No. 77, Rockwall, Rockwall County, Texas, and being a portion of the tract of land conveyed to Blackland Water Supply Corporation, by the deed recorded in Volume 77, Page 424, of the Deed Records of Rockwall County, Texas. Said 0.015 acre of land being more particularly described by metes and bounds as follows:

BEGINNING at a ½" iron rod stamped "Brittain & Crawford" set in the East boundary line of said Blackland Tract, lying S 00° 30' 06" E 47.26 feet, from a "PK" nail found marking the Northeast corner of said Blackland Tract. Said Point of Beginning lying in the new South right-of-way line of Airport Road;

THENCE S 00° 30′ 06" E 4.98 feet, along the East boundary line of said Blackland Tract, to a point;

THENCE N 86° 46' 22" W 110.98 feet, to a point;

THENCE N 77° 21' 43" W 88.23 feet, to a point in the new South right-of-way line of said Airport Road;

THENCE along the new South right-of-way line of said Airport Road, as follows;

- 1. N 89° 30' 26" E 15.27 feet, to a ½" iron rod stamped "Brittain & Crawford" set;
- 2. SOUTHESTERLY 169.10 feet, along a curve to the Left, having a radius of 632.50 feet, a central 15° 19' 04", and a chord bearing S 82° 53' 57" E 168.59 feet, to a ½" iron rod stamped "Brittain & Crawford" set, at the end of said curve;
- 3. N 89° 26' 31" E 14.28 feet, to the POINT OF BEGINNING, containing 0.015 acre (665 square feet) of land.

## EXHIBIT "B" TEMPORARY CONSTRUCTION EASEMENT PARCEL 23

0.015 ACRE OF LAND
LOCATED IN THE
E.M. ELLIOTT SURVEY
ABSTRACT No. 77
ROCKWALL, ROCKWALL COUNTY, TEXAS

JUNE 10, 2009