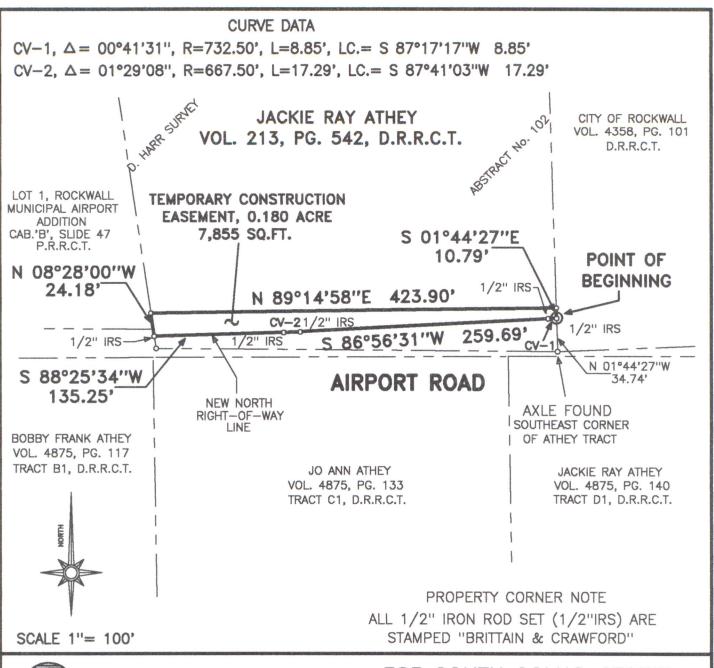

# EXHIBIT "A" LEGAL DESCRIPTION TEMPORARY CONSTRUCTION EASEMENT PARCEL 2 AIRPORT ROAD IMPROVEMENTS ROCKWALL, ROCKWALL COUNTY, TEXAS

BEING 0.180 acre of land located in the D. HARR SURVEY, Abstract No. 102, Rockwall, Rockwall County, Texas, and being a portion of the tract of land conveyed to Jackie Ray Athey, by the deed recorded in Volume 213, Page 542 of the Deed Records of Rockwall County, Texas. Said 0.180 acre of land being more particularly described by metes and bounds as follows:

BEGINNING at a ½" iron rod stamped "Brittain & Crawford" set in the East boundary line of said Athey Tract, lying N 01° 44' 27" W 34.74 feet, from a Axle found marking the Southeast corner of said Athey Tract, Said Point of Beginning lying in the new North right-of-way line of Airport Road;

THENCE along the new North right-of-way line of said Airport Road, as follows:

- 1. SOUTHWESTERLY 8.85 feet, along a curve to the left, having a radius of 732.50 feet, a central angle of 00° 41' 31", and a chord bearing S 87° 17' 17" W 8.85 feet, to a  $\frac{1}{2}$ " iron rod stamped "Brittain & Crawford" set, at the end of said curve;
- 2. S 86° 56' 31" W 259.69 feet, to a ½" iron rod stamped "Brittain & Crawford" set, at the beginning of a curve to the right;
- 3. SOUTHWESTERLY 17.29 feet, along said curve to the right. having a radius of 667.50 feet, a central angle of 01° 29' 08", and a chord bearing S 87° 41' 03" W 17.29, to a ½" iron rod stamped "Brittain & Crawford" set, at the end of said curve:
- 4. S 88° 25' 34" W 135.25 feet, to a ½" iron rod stamped "Brittain & Crawford" set, in the West boundary line of said Athey Tract;
- THENCE N 08° 28' 00" W 24.18 feet, along the West boundary line of said Athey Tract, to a point;
- THENCE N 89° 14' 58" E 423.90 feet, to a point in the East boundary line of said Athey Tract;
- THENCE S 01° 44' 27" E 10.79 feet, along the East boundary line of said Athey Tract, to the POINT OF BEGINNING, containing 0.180 acre (7,855 square feet) of land.