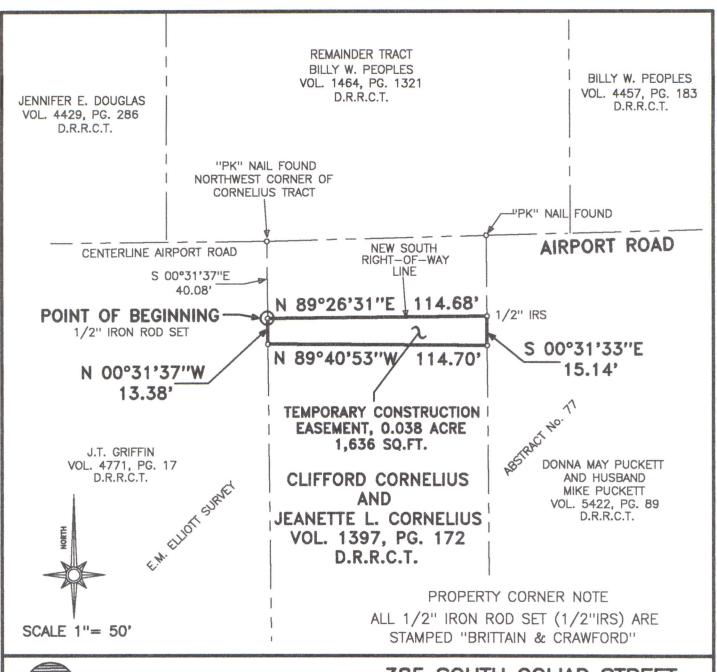

# EXHIBIT "A" LEGAL DESCRIPTION TEMPORARY CONSTRUCTION EASEMENT PARCEL 31 AIRPORT ROAD IMPROVEMENTS ROCKWALL, ROCKWALL COUNTY, TEXAS

BEING 0.038 acre of land located in the E.M. ELLIOTT SURVEY, ABSTRACT No. 77, Rockwall, Rockwall County, Texas, and being a portion of the tract of land conveyed to Clifford Cornelius and, Jeanette L. Cornelius, by the deed recorded in Volume 1397, Page 172, of the Deed Records of Rockwall County, Texas. Said 0.038 acre of land being more particularly described by metes and bounds as follows:

- BEGINNING at a ½" iron rod stamped "Brittain & Crawford" set, in the West boundary line of said Cornelius Tract, lying S 00° 31' 37" E 40.08 feet, from a "PK" nail found marking the Northwest corner of said Cornelius Tract. Said Point of Beginning lying in the new South right-of-way line of Airport Road;
- THENCE N 89° 26' 31" E 114.68 feet, along the new South right-of-way line of said Airport Road, to a ½" iron rod stamped "Brittain & Crawford" set, in the East boundary line of said Cornelius Tract;
- THENCE S 00° 31' 33" E 15.14 feet, along the East boundary line of said Cornelius Tract, to a point;
- THENCE N 89° 40' 53" W 114.70 feet, to a point in the West boundary line of said Cornelius Tract:
- THENCE N 00° 31' 37" W 13.38 feet, along the West boundary line of said Cornelius Tract, to the POINT OF BEGINNING, containing 0.038 acre (1,636 square feet) of land.

## EXHIBIT "B" TEMPORARY CONSTRUCTION EASEMENT PARCEL 31

0.038 ACRE OF LAND LOCATED IN THE E.M. ELLIOTT SURVEY ABSTRACT No. 77

ROCKWALL, ROCKWALL COUNTY, TEXAS

JUNE 10, 2009