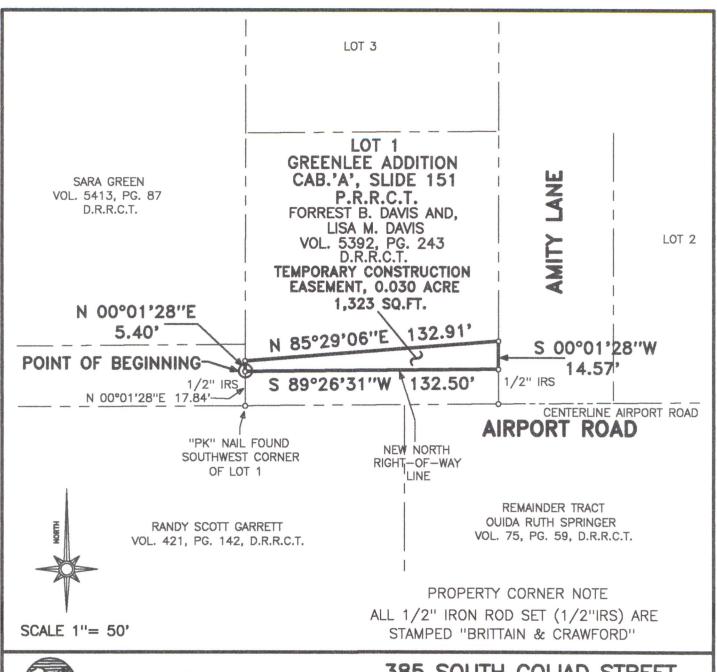

# EXHIBIT "A" LEGAL DESCRIPTION TEMPORARY CONSTRUCTION EASEMENT PARCEL 7 AIRPORT ROAD IMPROVEMENTS ROCKWALL, ROCKWALL COUNTY, TEXAS

BEING 0.030 acre of land located in LOT 1, GREENLEE ADDITION, to the city of Rockwall, Rockwall County, Texas, according to the plat recorded in Cabinet 'A', Slide 151, of the Plat Records of Rockwall County, Texas. Said 0.030 acre of land being more particularly described by metes and bounds as follows:

- BEGINNING at a ½" iron rod stamped "Brittain & Crawford" set in the West boundary line of said Lot 1, and lying N 00° 01' 28" E 17.84' feet from a "PK" nail found, marking the Southwest corner of said Lot 1, Said Point of Beginning lying in the new North right-of-way line of Airport Road;
- THENCE N 00° 01' 28" E 5.40 feet, along the West boundary line of said Lot 1, to a point;
- THENCE N 85° 29' 06" E 132.91 feet, to a point in the East boundary line of said Lot 1, lying in the West right-of-way line of Amity Lane;
- THENCE S 00° 01' 28" W 14.57 feet, along the East boundary line of said Lot 1, and the West right-of-way line of said Amity Lane, to a point in the new North right-of-way line of said Airport Road;
- THENCE S 89° 26' 31" W 132.50 feet, along the new North right-of-way line of said Airport Road, to the POINT OF BEGINNING, containing 0.030 acre (1,323 square feet) of land.

#### CITY OF ROCKWALL

385 SOUTH GOLIAD STREET ROCKWALL, TEXAS, 75087

### AIRPORT ROAD IMPROVEMENTS

## EXHIBIT "B" TEMPORARY CONSTRUCTION EASEMENT PARCEL 7

0.030 ACRE OF LAND LOCATED IN LOT 1 GREENLEE ADDITION

ROCKWALL, ROCKWALL COUNTY, TEXAS