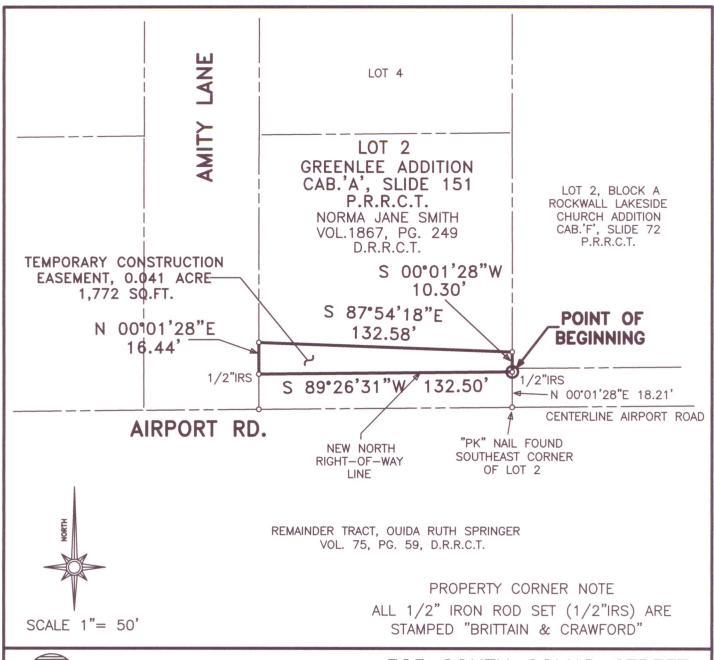

## EXHIBIT "A" LEGAL DESCRIPTION TEMPORARY CONSTRUCTION EASEMENT PARCEL 8 AIRPORT ROAD IMPROVEMENTS ROCKWALL, ROCKWALL COUNTY, TEXAS

BEING 0.041 acre of land located in LOT 2, GREENLEE ADDITION, to the city of Rockwall, Rockwall County, Texas, according to the plat recorded in Cabinet 'A', Slide 151, of the Plat Records of Rockwall County, Texas. Said 0.041 acre of land being more particularly described by metes and bounds as follows:

- BEGINNING at a point in the East boundary line of said lot 2, lying N 00° 01' 28" E 18.21 feet, from a "PK" nail found marking the Southeast corner of said Lot 2. Said Point of Beginning lying in the new North right-of-way line of Airport Road;
- THENCE S 89° 26' 31" W 132.50 feet, along the new North right-of-way line of said Airport Road, to a point in the West boundary line of said Lot 2, and lying in the East right-of-way line of Amity Lane;
- THENCE N 00° 01' 28" E 16.44 feet, along the West boundary line of said Lot 2, and the East right-of-way line of said Amity Lane, to a point;
- THENCE S 87° 54' 18" E 132.58 feet, to a point in the East boundary line of said Lot 2;
- THENCE S 00° 01' 28" W 10.30 feet, along the East boundary line of said Lot 2, to the POINT OF BEGINNING, containing 0.041 acre (1,772 square feet) of land.

## EXHIBIT "B" TEMPORARY CONSTRUCTION EASEMENT PARCEL 8

0.041 ACRE OF LAND LOCATED IN LOT 2

GREENLEE ADDITION
ROCKWALL, ROCKWALL COUNTY, TEXAS

JUNE 20, 2009