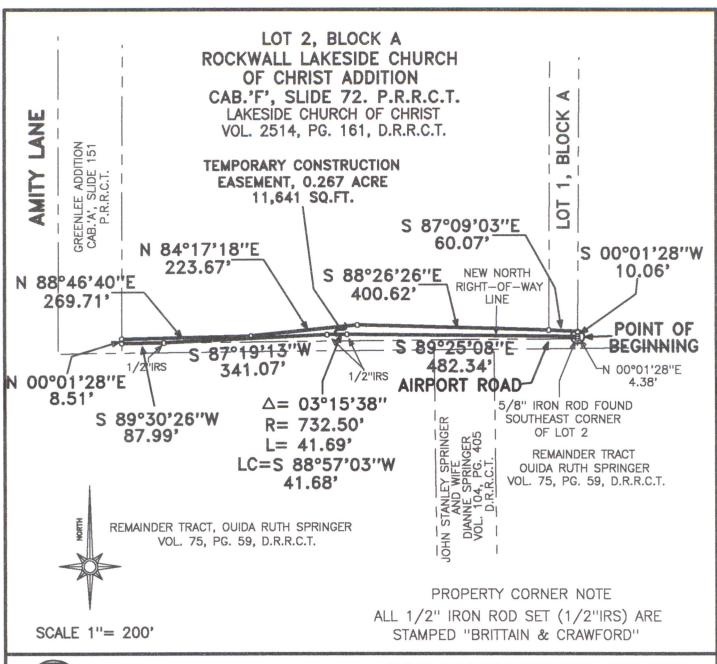

## EXHIBIT "A" LEGAL DESCRIPTION TEMPORARY CONSTRUCTION EASEMENT PARCEL 9

### AIRPORT ROAD IMPROVEMENTS ROCKWALL, ROCKWALL COUNTY, TEXAS

BEING 0.267 acre of land located in LOT 1 and LOT 2, ROCKWALL LAKESIDE CHURCH OF CHRIST ADDITION, to the City of Rockwall, Rockwall County, Texas, according to the plat recorded in Cabinet 'F', Slide 72, of the Plat Records of Rockwall County, Texas. Said 0.267 acre of land being more particularly described by metes and bounds as follows:

- BEGINNING at a ½' iron rod stamped "Brittain & Crawford" set, in the East boundary line of said Lot 1, lying N 00° 01' 28" E 4.38 feet, from a 5/8" iron rod found marking the Southeast corner of said Lot 1. Said Point of Beginning lying in the new North right-of-way line of Airport Road;
- THENCE N 89° 25' 08" W 482.34 feet, to a ½" iron rod stamped "Brittain & Crawford" set, at the beginning of a curve to the left;
- THENCE SOUTHWESTERLY 41.69 feet, along said curve to the left, having a radius of 732.50 feet, a central angle of 03° 15' 38", and a chord bearing S 88° 57' 03" W 41.68 feet, to a ½" iron rod stamped "Brittain & Crawford" set, at the end of said curve
- THENCE S 87° 19' 13" W 341.07 feet, to a ½" iron rod stamped "Brittain & Crawford" set, in the South boundary line of said Lot 2;
- THENCE S 89° 30' 26" W 87.99 feet, along the South boundary line of said Lot 2, to a point at the Southwest corner of said Lot 2;

| THENCE             | N 00° 01' 28" E | 8.51 feet, along the West boundary line of said |
|--------------------|-----------------|-------------------------------------------------|
| Lot 1, to a point; |                 |                                                 |

| THENCE | N 88° 46' 40" E | 269.71 feet, to a point; |
|--------|-----------------|--------------------------|
|--------|-----------------|--------------------------|

THENCE N 84° 17' 18" E 223.67 feet, to a point;

THENCE S 88° 26' 26" E 400.62 feet, to a point;

THENCE S 87° 09' 03" E 60.07 feet, to a point in the East boundary line of said Lot 1;

THENCE S 00° 01' 28" W 10.06 feet, along the East boundary line of said Lot 1, to the POINT OF BEGINNING, containing 0.267 acre (11,641 square feet) of land.

# EXHIBIT "B" TEMPORARY CONSTRUCTION EASEMENT PARCEL 9

0.267 ACRE OF LAND LOCATED IN LOT 1 AND 2, BLOCK A

ROCKWALL LAKESIDE CHURCH ADDITION ROCKWALL, ROCKWALL COUNTY, TEXAS

JUNE 10, 2009