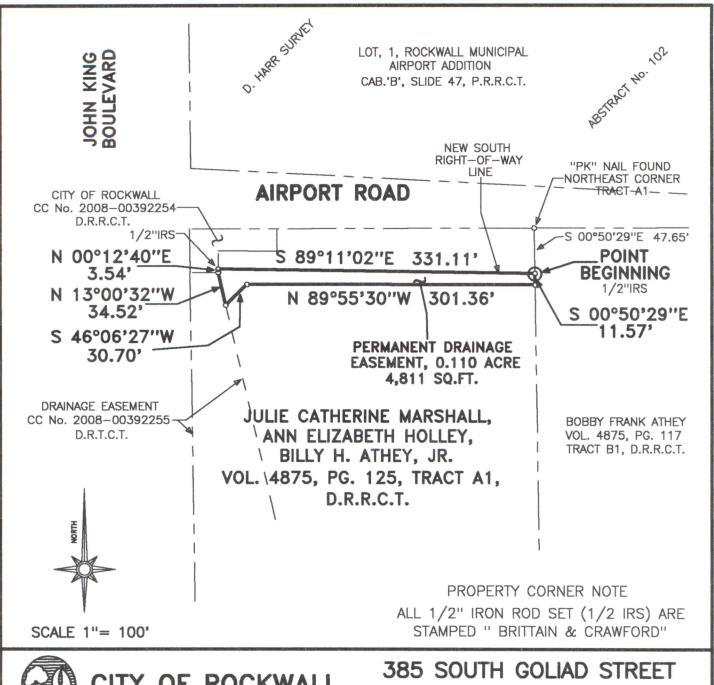

# EXHIBIT "A" LEGAL DESCRIPTION PERMANENT DRAINAGE EASEMENT PARCEL 17 AIRPORT ROAD IMPROVEMENTS ROCKWALL, ROCKWALL COUNTY, TEXAS

BEING 0.110 acre of land located in the D. HARR SURVEY, Abstract No. 102, Rockwall, Rockwall County, Texas, and being a portion of the tract of land designated as Tract A1 in the deed to Julie Catherine Marshall, Ann Elizabeth Holley, and Billy H. Athey, Jr. recorded in Volume 4875, Page 125, of the Deed Records of Rockwall County, Texas. Said 0.110 acre of land being more particularly described by metes and bounds as follows:

BEGINNING at a ½" iron rod stamped "Brittain & Crawford" set in the East boundary line of said Tract A1, lying S 00° 50' 29" E 47.65 feet, from a "PK" nail found marking the Northeast corner of said Tract A1. Said Point of Beginning lying in the new South right-of-way line of Airport Road;

THENCE S 00° 50′ 29" E 11.57 feet, along the East boundary line of said Tract A1, to a point;

THENCE N 89° 55' 30" W 301.36 feet, to a point;

THENCE S 46° 06' 27" W 30.70 feet, to a point in the East boundary line of a Drainage easement, recorded in County Clerk file No. 2008-00392255, of the Deed Records of Rockwall County, Texas:

THENCE N 13° 00' 32" W 34.52 feet, along the East boundary line of said Drainage easement to a point at the most Southerly Southeast corner of a tract of land conveyed to the City of Rockwall, by the deed recorded in County Clerk file No. 2008-00392254, of the deed Records of Rockwall County, Texas;

THENCE N 00° 12' 40" E 3.54 feet, along the East boundary line of said City of Rockwall Tract, to a ½" iron rod stamped "Brittain & Crawford" set, in the new South right-of-way line of said Airport Road:

THENCE S 89° 11' 02" E 331.11 feet, along the new South right-of-way line of Airport, to the POINT OF BEGINNING, containing 0.110 acre (4,811 square feet) of land.