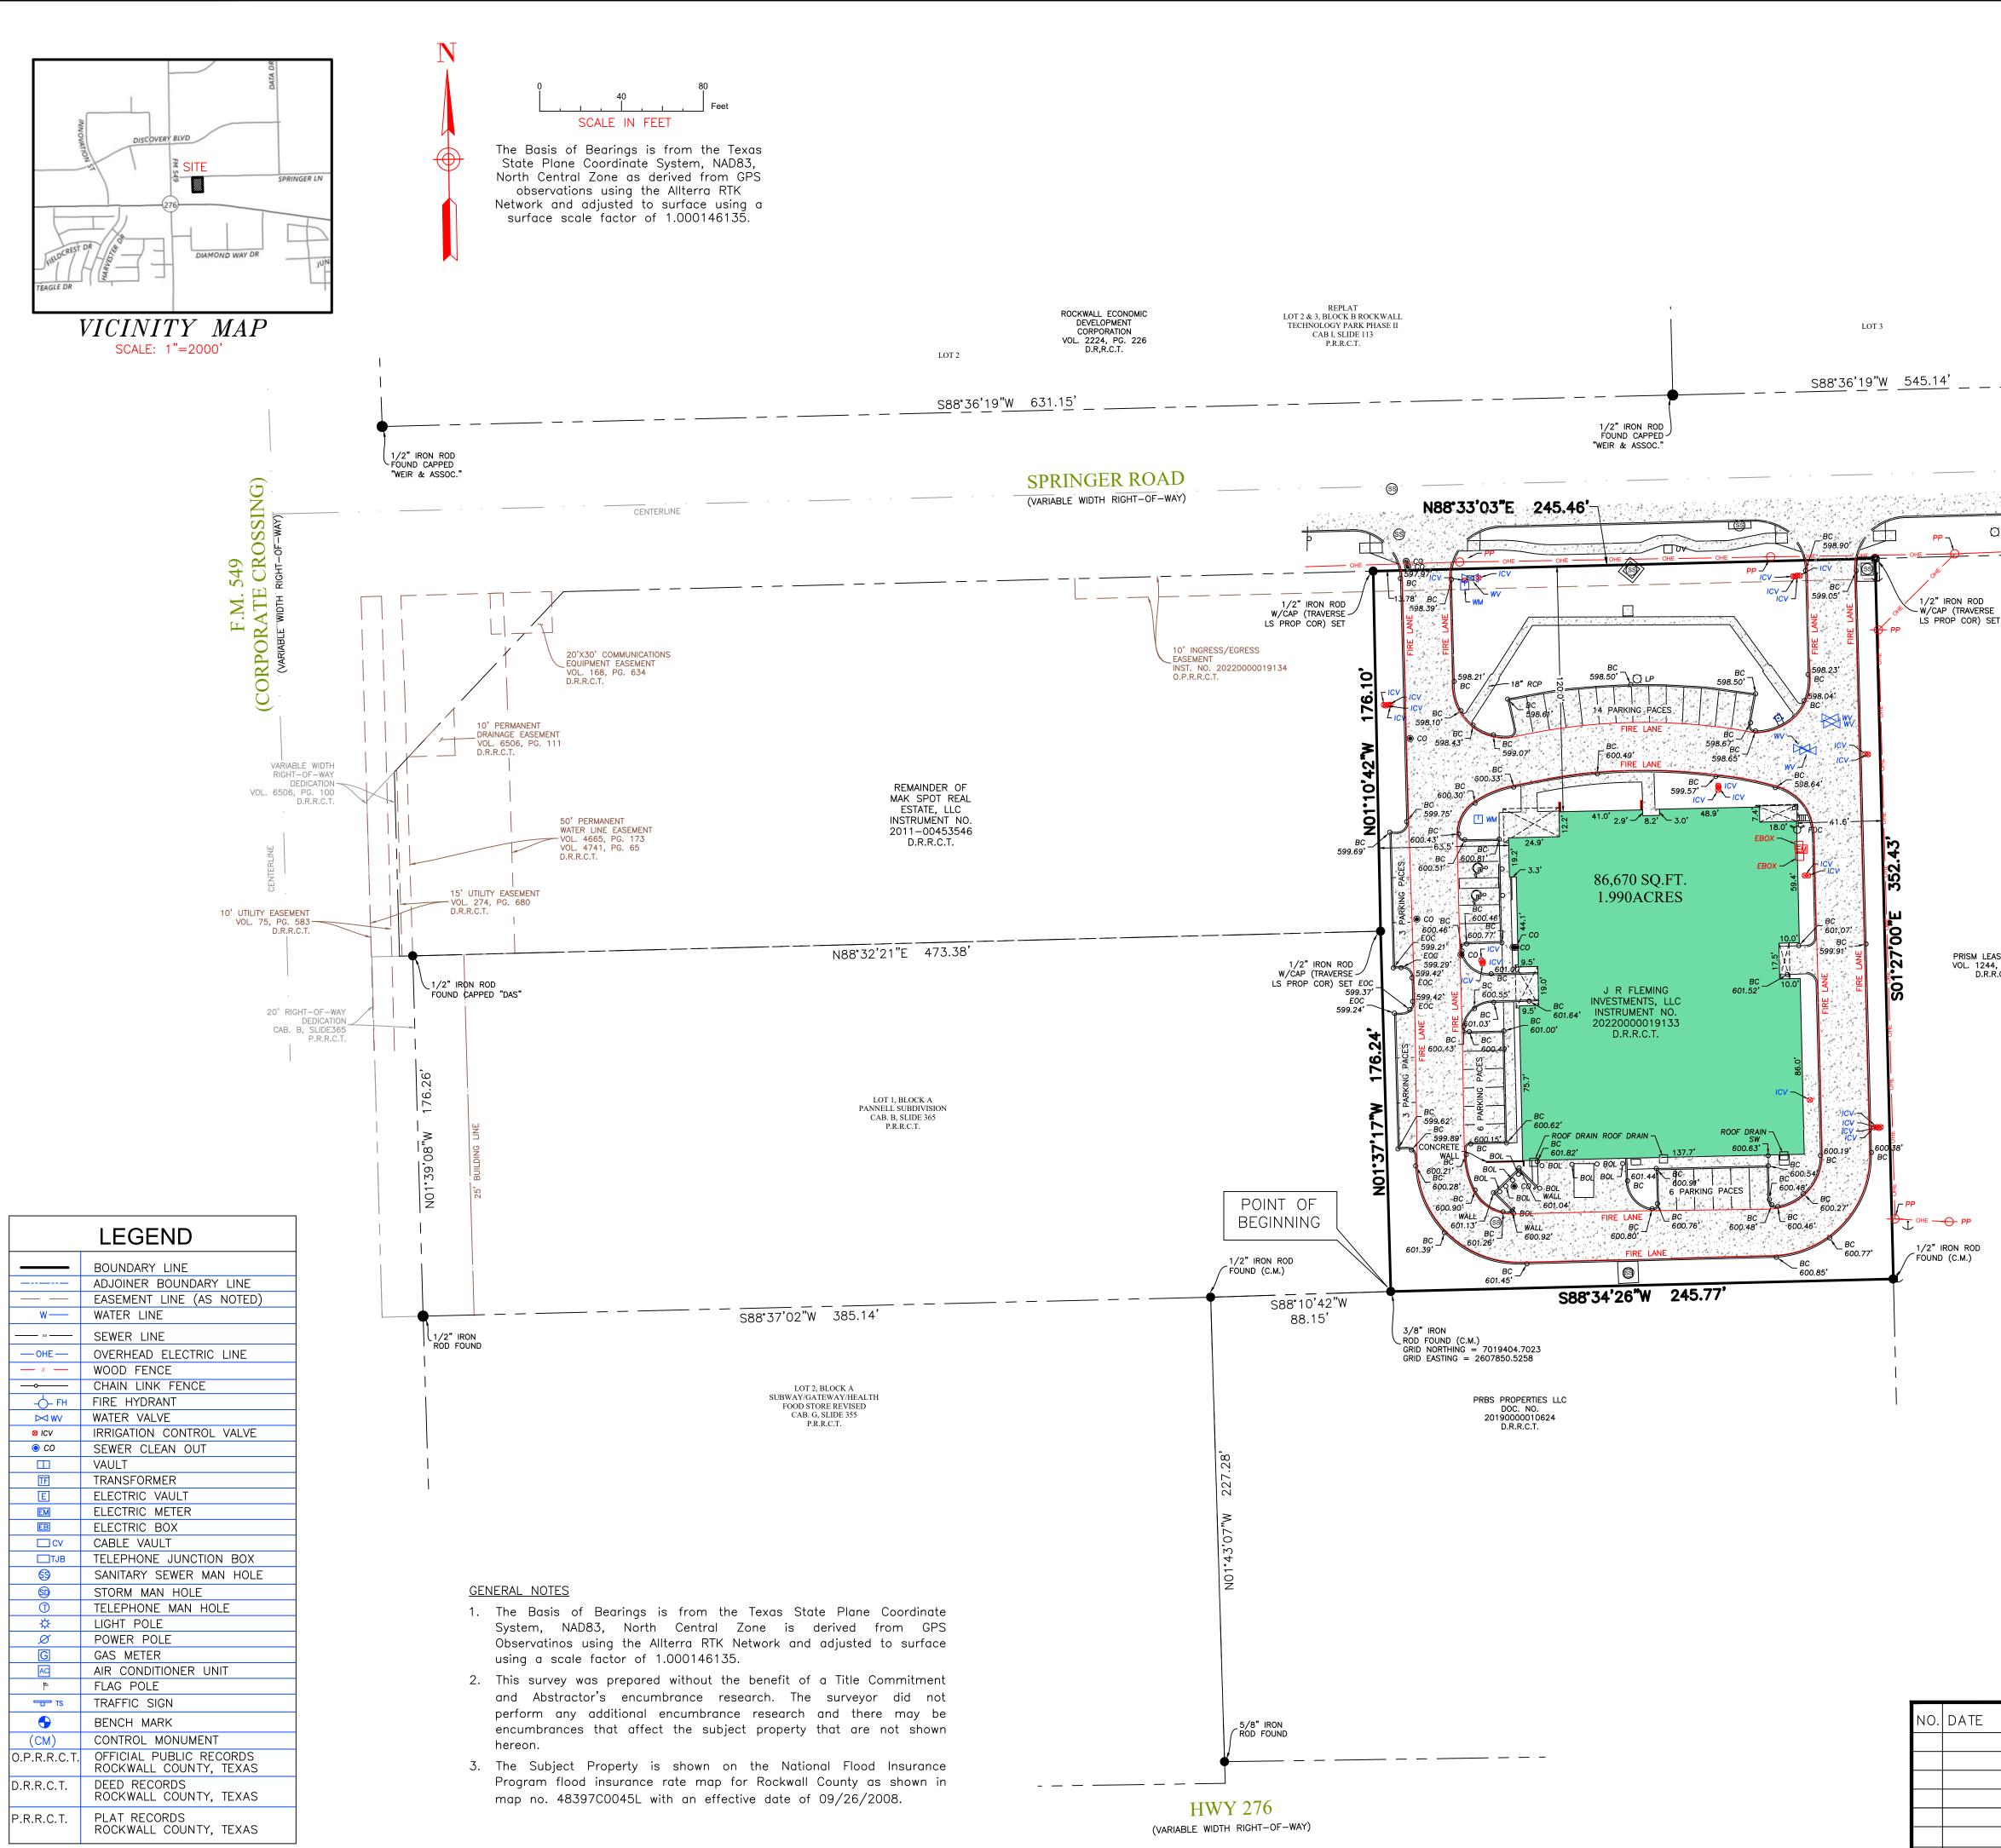

## LAND DESCRIPTION

Being a 1.990 acre tract of land within the John A. Ramsey Survey, Abstract Number 186, Rockwall County, Texas, being that same tract of land conveyed to said J R Fleming Investments, LLC by Warranty Deed recorded in Instrument No. 20220000019133 of the Official Public Records of Rockwall County, Texas, and being more particularly described by metes and bounds as follows:

BEGINNING at a 3/8 inch iron rod found for the southeast corner of Lot 1 Block A of Pannell Subdivision, an addition to the City of Rockwall, Rockwall County, Texas, according to the plat thereof recorded in Cabinet B, Slide 365 of the Plat Records of Rockwall County, Texas, said point being the Southwest corner of said J R Fleming Investments, LLC tract, same point lying on the North line of a tract of land conveyed to PRBS Properties, LLC by deed recorded in Document No. 20190000010624 of the Official Public Records of Rockwall County, Texas;

THENCE North 01 Degrees 37 Minutes 17 Seconds West, departing the North line of said PRBS Properties, LLC tract, with the east line of said Pannell Subdivision, a distance of 176.24 feet to a 1/2 inch iron rod set with a cap stamped "Traverse LS Prop Cor" for corner, said point being the Northeast corner of said Pannell Subdivision;

THENCE North 01 Degrees 10 Minutes 42 Seconds West, with the west line of inch iron rod set with a cap stamped "Traverse LS Prop Cor" for corner, said point being the Northwest corner of said J R Fleming Investments, LLC tact, and lying on the South right-of-way line of Springer Road (variable width right-of-way);

THENCE North 88 Degrees 33 Minutes 03 Seconds East, with the South right-of-way line of said Springer Road, a distance of 245.46 feet to a 1/2 inch iron rod set with a cap stamped "Traverse LS Prop Cor" for corner, said point being the Northeast corner of said J R Fleming Investments, LLC tract, same being the Northwest corner of a tract of land conveyed to Prism Leasing, Ltd. by deed recorded in Volume 1244, Page 114 of the Deed Records of Rockwall County, Texas;

THENCE South 01 Degrees 27 Minutes 00 Seconds East, departing the South right-of-way line of said Springer Road, with the West line of said Prism Leasing, Ltd. tract, a distance of 352.43 feet to a 1/2 inch iron rod found for the Southeast corner of said J R Fleming Investments, LLC tract, same being the Northeast corner of said PRBS Properties, LLC tract;

THENCE South 88 Degrees 34 Minutes 26 Seconds West, departing the West line of said Prism Leasing, Ltd. tract, with the North line of said PRBS Properties, LLC tract, a distance of 245.77 feet to the POINT OF BEGINNING and containing 86,670 square feet or 1990 acres of land, more or less.

PRISM LEASING, LTD VOL. 1244, PG. 114 D.R.R.C.T.