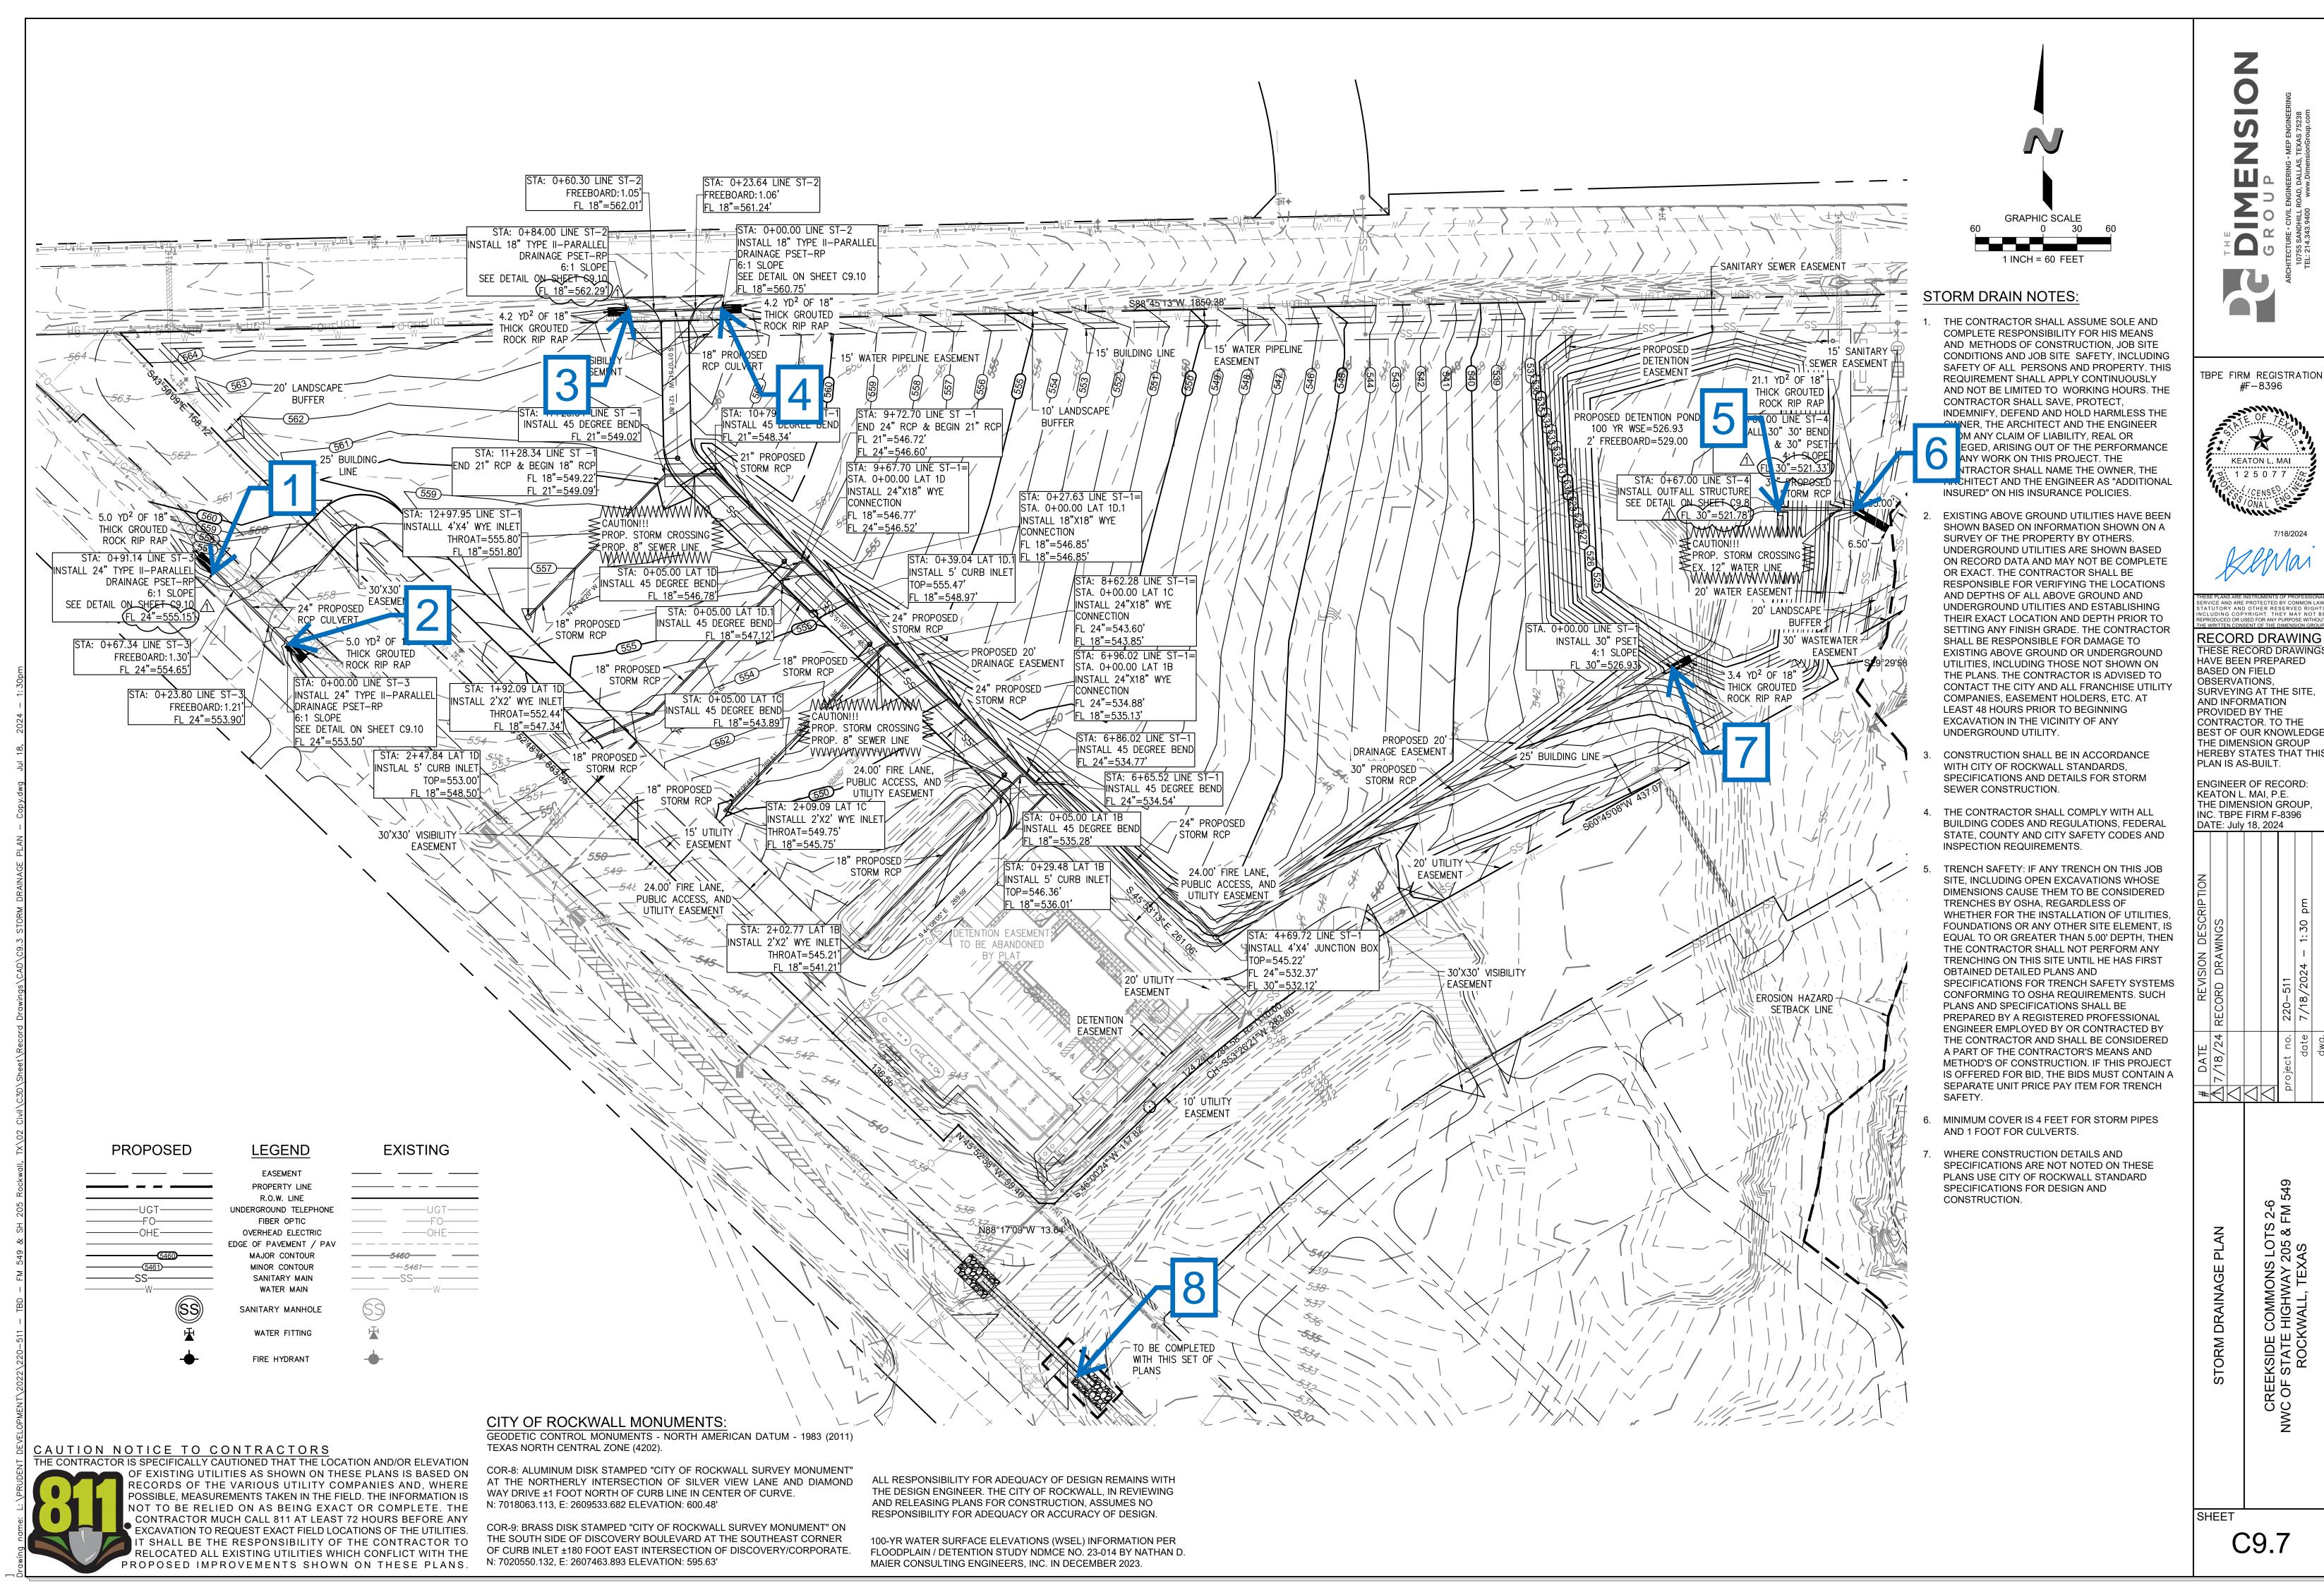

Re: Creekside Commons – Phase II 4949 S. Goliad Street

Rockwall, TX 75032 Outfall Locations

Exhibit 1, attached, includes the storm drainage outfall constructed with the subject project. The outfalls are labeled 1-8. The following is the surveyed outfall locations including x, y, and z coordinates:

- 1. x=2605045.13806, y=7009234.97588, z=555.15
- 2. x=2605110.21500, y=7009170.05700, z=553.50
- 3. x=2605410.63089, y=7009464.63778, z=562.29
- 4. x=2605495.56610, y=7009466.68263, z=560.75
- 5. x=2606431.71910, y=7009290.05864, z=521.78
- 6. x=2606498.99454, y=7009288.77088, z=521.33
- 7. x=2606337.37001, y=7009149.35295, z=526.93
- 8. x=2605813.77153, y=7008525.82491, z=528.29