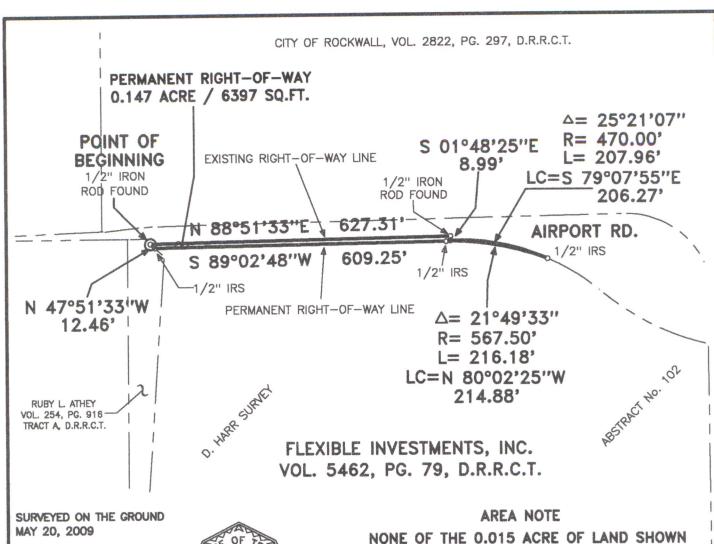

# EXHIBIT "A" LEGAL DESCRIPTION PERMANENT RIGHT-OF-WAY PARCEL 22

### AIRPORT ROAD IMPROVEMENTS ROCKWALL, ROCKWALL COUNTY, TEXAS

BEING 0.147 acre of land located in the D. HARR SURVEY, Abstract No. 102, Rockwall, Rockwall County, Texas, and being a portion of the tract of land conveyed to Flexible Investments, Inc., by the deed recorded in Volume 5462, Page 79, of the Deed Records of Rockwall County, Texas. Said 0.147 acre of land being more particularly described by metes and bounds as follows:

BEGINNING at a ½" iron rod found at the Northwest corner of said Flexible Investments Tract, and lying in existing South right-of-way line of Airport Road;

THENCE along the North boundary line of said Flexible Investments Tract and the existing South right-of-way line of said Airport Road as follows;

1. N 88° 51' 33" E 627.31 feet, to a ½" iron rod found;

2. S 01° 48' 25" E 8.99 feet, to a point;

3. Southeasterly 207.96 feet, along a curve to the Right, having a radius of 470.00 feet, a central angle of 25° 21' 07", and a chord bearing of S 79° 07' 55" E 206.27 feet, to a ½" iron rod stamped "Brittain & Crawford" set, in the new South right-of-way line of said Airport Road;

THENCE along the new South right-of-way line of said Airport road as follows:

- 1. Northwesterly 216.18 feet, along a curve to the Left, having a radius of 567.50 feet, a central angle of 21° 49' 33", and a chord bearing N 80° 02' 25" W 214.88 feet to a ½" iron rod stamped "Brittain & Crawford" set, at the end of said curve;
- 2. S 89° 02' 48" W 609.25 feet, to a ½" iron rod stamped "Brittain & Crawford" set, in the West boundary line of said Flexible Investments Tract:
- THENCE N 47° 51' 33" W 12.46 feet, along the West boundary line of said Flexible Investments Tract, to the POINT OF BEGINNING, containing 0.147 acre (6,397 square feet) of land.

James L Buttam

JAMES L. BRITTAIN REGISTERED PROFESSIONAL LAND SURVEYOR STATE OF TEXAS NO. 1674

PROPERTY CORNER NOTE

ALL 1/2" IRON ROD SET (1/2"IRS) ARE

STAMPED "BRITTAIN & CRAWFORD"

CITY OF ROCKWALL

385 SOUTH GOLIAD STREET ROCKWALL, TEXAS, 75087

## EXHIBIT "B" PERMANENT RIGHT-OF-WAY PARCEL 22

0.147 ACRE OF LAND
LOCATED IN THE
D. HARR SURVEY
ABSTRACT No. 102
ROCKWALL, ROCKWALL COUNTY,
TEXAS

SCALE 1"= 200'