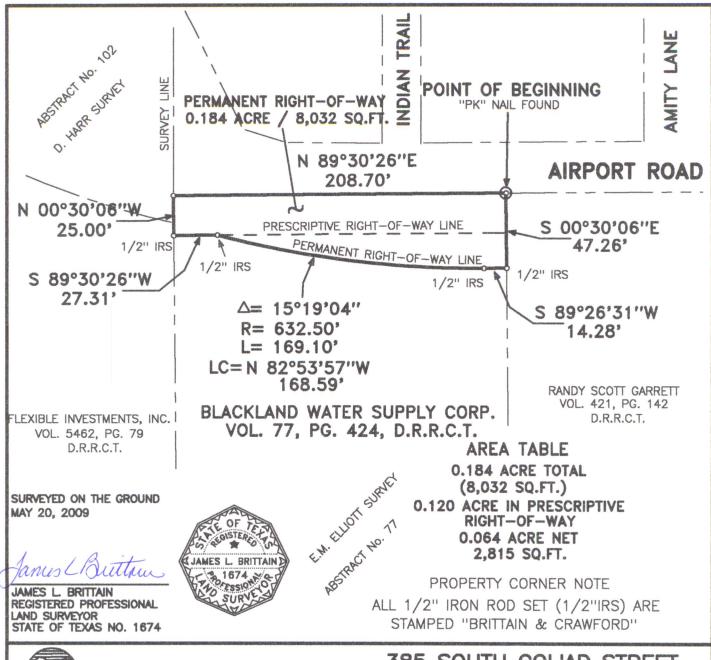

# EXHIBIT "A" LEGAL DESCRIPTION PERMANENT RIGHT-OF-WAY PARCEL 23 AIRPORT ROAD IMPROVEMENTS ROCKWALL, ROCKWALL COUNTY, TEXAS

BEING 0.184 acre of land located in the E.M. ELLIOTT SURVEY, ABSTRACT No. 77, Rockwall, Rockwall County, Texas, and being a portion of the tract of land conveyed to Blackland Water Supply Corporation, by the deed recorded in Volume 77, Page 424, of the Deed Records of Rockwall County, Texas. Said 0.184 acre of land being more particularly described by metes and bounds as follows:

- BEGINNING at a "PK" nail found at the Northeast corner of said Blackland Tract, and lying in the centerline of Airport Road;
- THENCE S 00° 30' 06" E 47.26 feet, along the East boundary line of said Blackland Tract, to a ½" iron rod stamped "Brittain & Crawford" set, in the new South right-of-way line of said Airport Road;

THENCE along the new South right-of-way line of said Airport Road, as follows;

- 1. S 89° 26' 31" W 14.28 feet, to a ½" iron rod stamped "Brittain & Crawford" set, at the beginning of a curve to the right;
- 2. NORTHWESTERLY 169.10 feet, along said curve to the right, having a radius of 632.50 feet, a central 15° 19' 04", and a chord bearing N 82° 53' 57" W 168.59 feet, to a ½" iron rod stamped "Brittain & Crawford" set, at the end of said curve;
- 3. S 89° 30′ 26″ W 27.31 feet, to a ½" iron rod stamped "Brittain & Crawford" set, in the West boundary line of said Blackland Tract;
- THENCE N 00° 30′ 06″ W 25.00 feet, along the West boundary line of said Blackland Tract, to a point at the Northwest corner of said Blackland Tract:
- THENCE N 89° 30' 26" E 208.70 feet, along the North boundary line of said Blackland Tract, and the centerline of said Airport Road, to the POINT OF BEGINNING, containing 0.184 acre (8,032 square feet) of land.

## EXHIBIT "B" PERMANENT RIGHT-OF-WAY PARCEL 23

0.184 ACRE OF LAND
LOCATED IN THE
E.M. ELLIOTT SURVEY
ABSTRACT No. 77
ROCKWALL, ROCKWALL COUNTY,
TEXAS