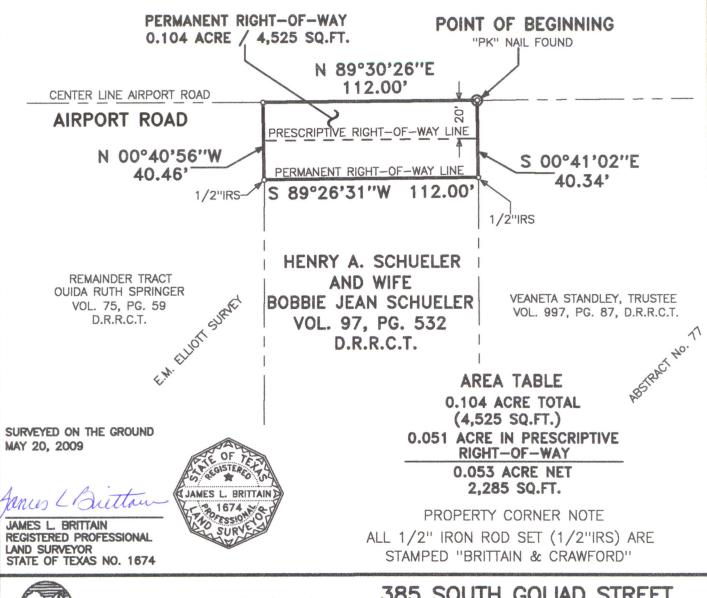

# EXHIBIT "A" LEGAL DESCRIPTION PERMANENT RIGHT-OF-WAY PARCEL 28 AIRPORT ROAD IMPROVEMENTS ROCKWALL, ROCKWALL COUNTY, TEXAS

BEING 0.104 acre of land located in the E.M. ELLIOTT SURVEY, ABSTRACT No. 77, Rockwall, Rockwall County, Texas, and being a portion of the tract of land conveyed to Henry A. Schueler and wife, Bobbie Jean Schueler, by the deed recorded in Volume 97, Page 532, of the Deed Records of Rockwall County, Texas. Said 0.104 acre of land being more particularly described by metes and bounds as follows:

- BEGINNING at a "PK" nail found at the Northeast corner of said Schueler Tract, and lying in the centerline of Airport Road;
- THENCE S 00° 41' 02" E 40.34 feet, along the East boundary line of said Schueler Tract, to a ½" iron rod stamped "Brittain & Crawford" set, in the new South right-of-way line of said Airport Road;
- THENCE S 89° 26′ 31″ W 112.00 feet, along the new South right-of-way line of said Airport Road, to a ½" iron rod stamped "Brittain & Crawford" set, in the West boundary line of said Schueler Tract;
- THENCE N 00° 40' 56" W 40.46 feet, along the West boundary line of said Schueler Tract, to a point at the Northwest corner of said Schueler Tract, lying in the centerline of said Airport Road;
- THENCE N 89° 30' 26" E 112.00 feet, along the North boundary line of said Schueler Tract, and the centerline of said Airport Road, to the POINT OF BEGINNING, containing 0.104 acre (4,525 square feet) of land.

## EXHIBIT "B" PERMANENT RIGHT-OF-WAY PARCEL 28

0.104 ACRE OF LAND LOCATED IN THE E.M. ELLIOTT SURVEY ABSTRACT No. 77 ROCKWALL, ROCKWALL COUNTY, **TEXAS** 

SCALE 1"= 50'