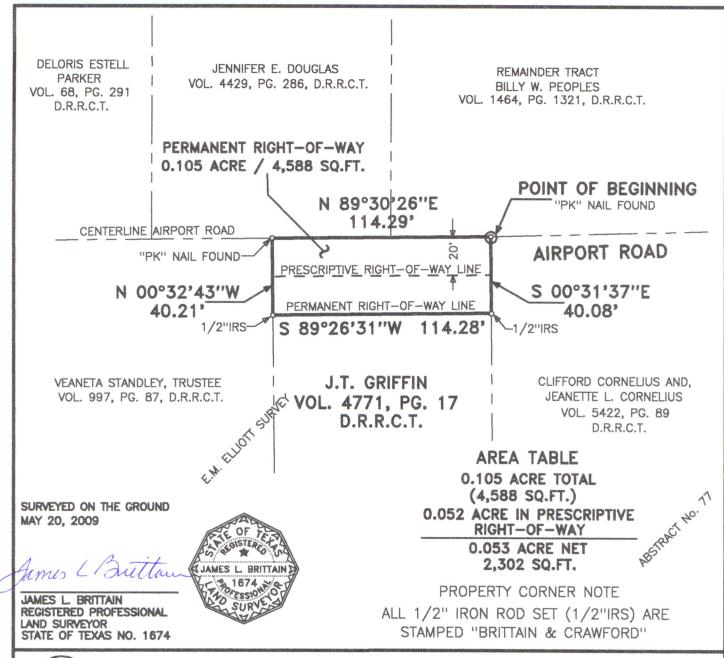

# EXHIBIT "A" LEGAL DESCRIPTION PERMANENT RIGHT-OF-WAY PARCEL 30 AIRPORT ROAD IMPROVEMENTS ROCKWALL, ROCKWALL COUNTY, TEXAS

BEING 0.105 acre of land located in the E.M. ELLIOTT SURVEY, ABSTRACT No. 77, Rockwall, Rockwall County, Texas, and being a portion of the tract of land conveyed to J.T. Griffin, by the deed recorded in Volume 4771, Page 17, of the Deed Records of Rockwall County, Texas. Said 0.105 acre of land being more particularly described by metes and bounds as follows:

- BEGINNING at a "PK" nail found at the Northeast corner of said Griffin Tract, and lying in the centerline of Airport Road;
- THENCE S 00° 31' 37" E 40.08 feet, along the East boundary line of said Griffin Tract, to a ½" iron rod stamped "Brittain & Crawford" set, in the new South right-of-way line of said Airport Road;
- THENCE S 89° 26' 31" W 114.28 feet, along the new South right-of-way line of said Airport Road, to a ½" iron rod stamped "Brittain & Crawford" set, in the West boundary line of said Griffin Tract;
- THENCE N 00° 32′ 43″ W 40.21 feet, along the West boundary line of said Griffin Tract, to a point at the Northwest corner of said Griffin Tract, lying in the centerline of said Airport Road;
- THENCE N 89° 30′ 26″ E 114.29 feet, along the North boundary line of said Griffin Tract, and the centerline of said Airport Road, to the POINT OF BEGINNING, containing 0.105 acre (4,588 square feet) of land.

# EXHIBIT "B" PERMANENT RIGHT-OF-WAY PARCEL 30

0.105 ACRE OF LAND
LOCATED IN THE
E.M. ELLIOTT SURVEY
ABSTRACT No. 77
ROCKWALL, ROCKWALL COUNTY,
TEXAS

SCALE 1"= 50'