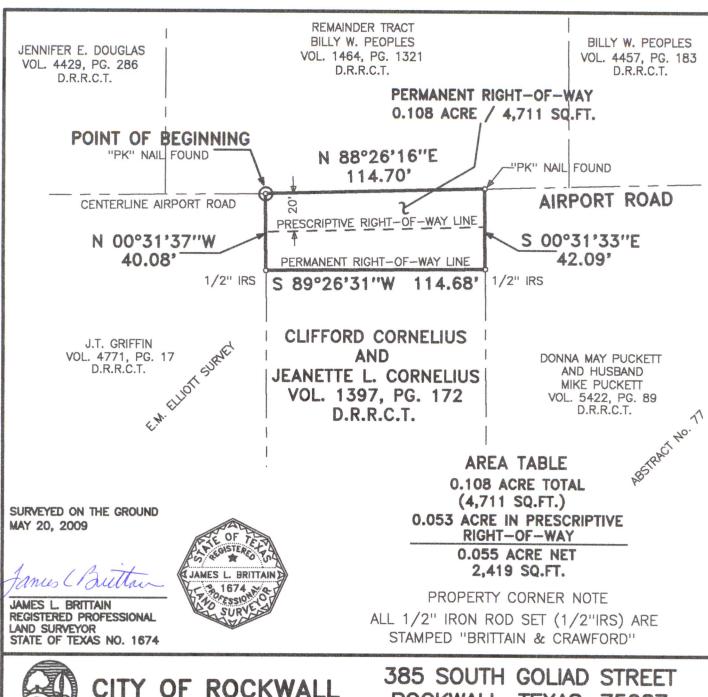

# EXHIBIT "A" LEGAL DESCRIPTION PERMANENT RIGHT-OF-WAY PARCEL 31 AIRPORT ROAD IMPROVEMENTS ROCKWALL, ROCKWALL COUNTY, TEXAS

BEING 0.108 acre of land located in the E.M. ELLIOTT SURVEY, ABSTRACT No. 77, Rockwall, Rockwall County, Texas, and being a portion of the tract of land conveyed to Clifford Cornelius and, Jeanette L. Cornelius, by the deed recorded in Volume 1397, Page 172, of the Deed Records of Rockwall County, Texas. Said 0.108 acre of land being more particularly described by metes and bounds as follows:

- BEGINNING at a "PK" nail found at the Northwest corner of said Cornelius Tract, and lying in the centerline of Airport Road;
- THENCE N 88° 26' 16" E 114.70 feet, along the North boundary line of said Cornelius Tract, and the centerline of said Airport Road, to a "PK" nail found, at the Northeast corner of said Cornelius Tract;
- THENCE S 00° 31' 33" E 42.09 feet, along the East boundary line of said Cornelius Tract, to a ½" iron rod stamped "Brittain & Crawford" set, in the new South right-of-way line of said Airport Road,
- THENCE S 89° 26' 31" W 114.68 feet, along the new South right-of-way line of said Airport Road, to a ½" iron rod stamped "Brittain & Crawford" set, in the West boundary line of said Cornelius Tract:
- THENCE N 00° 31' 37" W 40.08 feet, along the West boundary line of said Cornelius Tract, to the POINT OF BEGINNING, containing 0.108 acre (4,711 square feet) of land.

ROCKWALL, TEXAS, 75087

## EXHIBIT "B" PERMANENT RIGHT-OF-WAY PARCEL 31

0.108 ACRE OF LAND LOCATED IN THE E.M. ELLIOTT SURVEY ABSTRACT No. 77 ROCKWALL, ROCKWALL COUNTY. **TEXAS** 

SCALE 1"= 50"