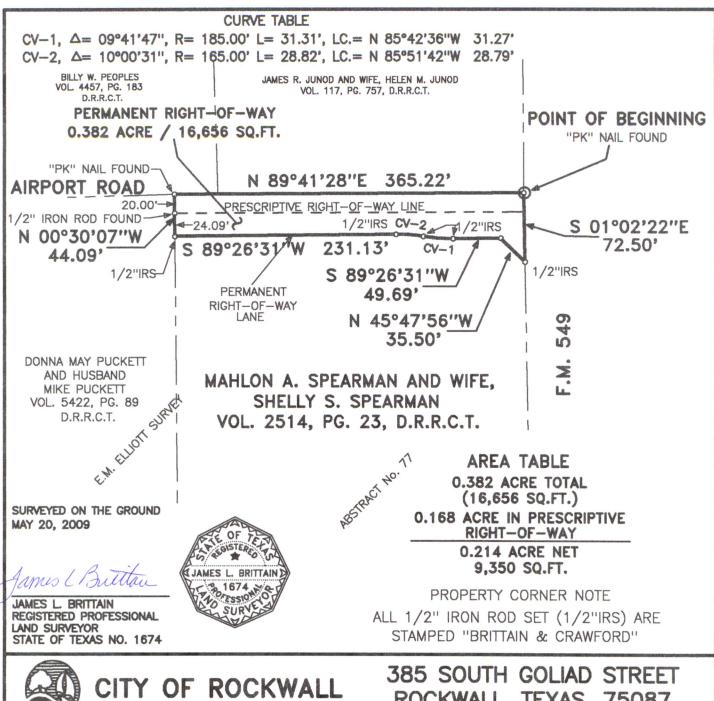

# EXHIBIT "A" LEGAL DESCRIPTION PERMANENT RIGHT-OF-WAY PARCEL 33 AIRPORT ROAD IMPROVEMENTS

# AIRPORT ROAD IMPROVEMENTS ROCKWALL, ROCKWALL COUNTY, TEXAS

BEING 0.382 acre of land located in the E.M. ELLIOTT SURVEY, ABSTRACT No. 77, Rockwall, Rockwall County, Texas, and being a portion of the tract of land conveyed to Mahlon A. Spearman and wife, Shelly S. Spearman, by the deed recorded in Volume 2514, Page 23, of the Deed Records of Rockwall County, Texas. Said 0.382 acre of land being more particularly described by metes and bounds as follows:

- BEGINNING at a "PK" nail found at the Northeast corner of said Spearman Tract, and lying at the intersection of the centerline of Airport Road, with the West right-of-way line of F.M. 549;
- THENCE S 01° 02' 22" E 72.50 feet, along the East boundary line of said Puckett Tract, and the West right-of-way line of said F.M. 549, to a ½" iron rod stamped "Brittain & Crawford" set, in the new South right-of-way line of said Airport Road;

THENCE along the new South right-of-way line of said Airport Road, as follows;

- 1. N 45° 47' 56" W 35.50 feet, to a ½" iron rod stamped "Brittain & Crawford" set:
- 2. S 89° 26' 31" W 49.69 feet, to a ½" iron rod stamped "Brittain & Crawford" set, at the beginning of a curve to the right;
- 3. NORTHWESTERLY 31.31 feet, along said curve to the right, having a radius of 185.00 feet, a central angle of 09° 41' 47", and a chord bearing of N 85° 42' 36" W 31.27 feet, to a ½" iron rod stamped "Brittain & Crawford" set, at the beginning of a curve to the left:
- 4. NORTHWESTERLY 28.82 feet, along said curve to the left, having a radius of 165.00 feet, a central angle of 10° 00′ 31″, and a chord bearing N 85° 51′ 42″ W 28.79 feet to a ½″ iron rod stamped "Brittain & Crawford" set, at the end of said curve;
- 5. S 89° 26′ 31″ W 231.13, to a ½″ iron rod stamped "Brittain & Crawford" set, in the West boundary line of said Spearman Tract;

- THENCE N 00° 30' 07" W 44.09 feet, along the West boundary line of said Spearman Tract, to a "PK" nail found at the Northwest corner of said Spearman Tract, and lying in the centerline of said Airport Road;
- THENCE N 89° 41' 28" E 365.22 feet, along the North boundary line of said Spearman Tract, and the centerline of said Airport Road, to the POINT OF BEGINNING, containing 0.382 acre (16,656 square feet) of land.