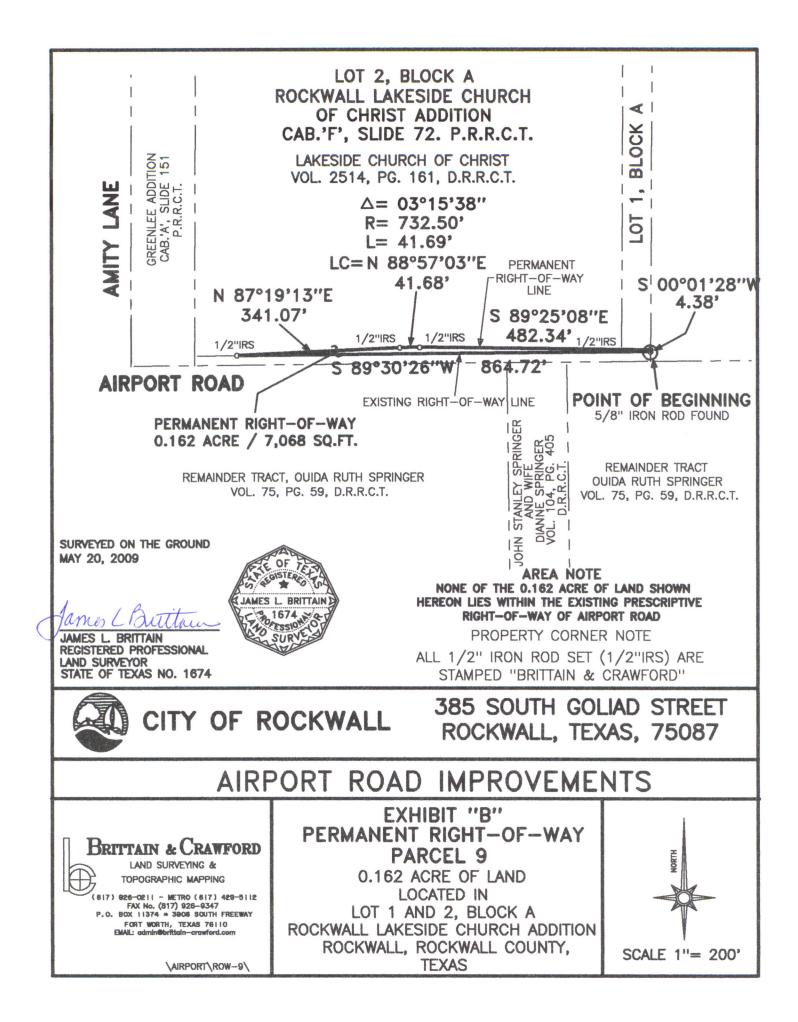

## EXHIBIT "A" LEGAL DESCRIPTION PERMANENT RIGHT-OF-WAY PARCEL 9 AIRPORT ROAD IMPROVEMENTS ROCKWALL, ROCKWALL COUNTY, TEXAS

BEING 0.162 acre of land located in LOT 1 and LOT 2, ROCKWALL LAKESIDE CHURCH OF CHRIST ADDITION, to the city of Rockwall, Rockwall County, Texas, according to the plat recorded in Cabinet 'F', Slide 72, of the Plat Records of Rockwall County, Texas. Said 0.162 acre of land being more particularly described by metes and bounds as follows:

- BEGINNING at a 5/8" iron rod found at the Southeast corner of said Lot 1, and lying in the existing North right-of-way line of Airport Road;
- THENCE S 89° 30' 26" W 864.72 feet, along the South boundary line of said Lot 1 and Lot 2, and along the existing North right-of-way line of said Airport Road, to a ½' iron rod stamped "Brittain & Crawford" set in the new North right-of-way line of said Airport Road;
- THENCE along the new North right-of-way line of said Airport Road, as follows
  - 1. N 87° 19' 13" E 341.07 feet, to a ½" iron rod stamped "Brittain & Crawford" set, at the beginning of a curve to the right;
  - NORTHEASTERLY 41.69 feet, along said curve to the right, having a radius of 732.50 feet, a central angle of 03° 15' 38", and a chord bearing N 88° 57' 03" E 41.68 feet, to a ½" iron rod stamped "Brittain & Crawford" set, at the end of said curve;
  - 3. S 89° 25' 08" E 482.34 feet, to a ½" iron rod stamped "Brittain & Crawford" set, in the East boundary line of said Lot 1;
- THENCE S 00° 01' 28" W 4.38' feet, along the East boundary line of said Lot 1, to the POINT OF BEGINNING, containing 0.162 acre (7,068 square feet) of land.