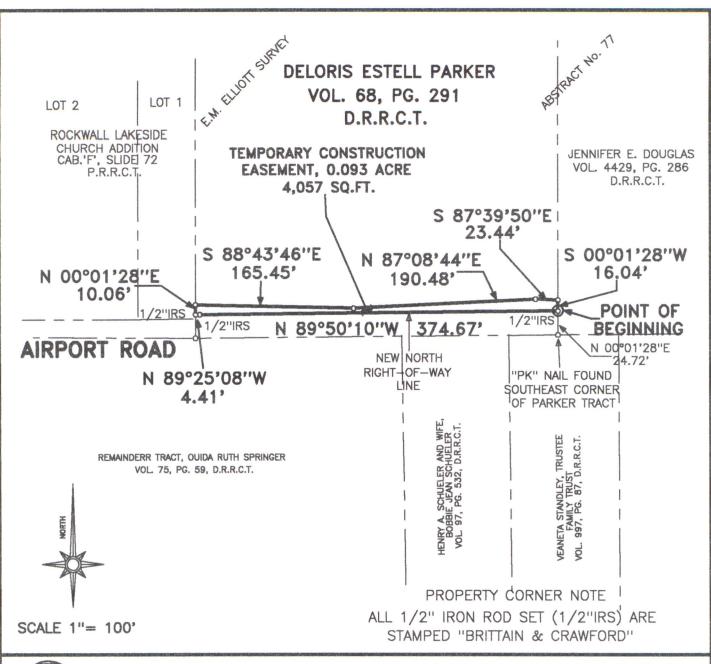

## EXHIBIT "A" LEGAL DESCRIPTION TEMPORARY CONSTRUCTION EASEMENT PARCEL 11

### AIRPORT ROAD IMPROVEMENTS ROCKWALL, ROCKWALL COUNTY, TEXAS

BEING 0.093 acre of land located in the E.M. ELLIOTT SURVEY, ABSTRACT No. 77, Rockwall, Rockwall County, Texas, and being a portion of the tract of land conveyed to Deloris Estell Parker, by the deed recorded in Volume 68, Page 291, of the Deed Records of Rockwall County, Texas. Said 0.093 acre of land being more particularly described by metes and bounds as follows:

BEGINNING at a ½" iron rod stamped "Brittain & Crawford" set in the East boundary line of said Parker Tract, lying N 00° 01' 28" E 24.72 feet, from a "PK" nail found marking the Southeast corner of said Parker Tract. Said Point of Beginning lying in the new North right-of-way line of Airport Road;

THENCE along the new North right-of-way line of said Airport Road, as follows;

- 1. N 89° 50' 10" W 374.67 feet, along the new North right-of-way line of said Airport Road, to a ½" iron rod stamped "Brittain & Crawford" set:
- 2. N 89° 25' 08" W 4.41 feet, to a ½" iron rod stamped "Brittain & Crawford" set in the West boundary line of said Parker Tract;

THENCE N 00° 01' 28" E 10.06 feet, along the West boundary line of said Parker Tract, to a point;

THENCE S 88° 43' 46" E 165.45 feet, to a point;

THENCE N 87° 08' 44" E 190.48 feet, to a point;

THENCE S 87° 39' 50" E 23.44 feet, to a point in the East boundary line of said Parker Tract:

THENCE S 00° 01' 28" W 16.04 feet, along the East boundary line of said Parker Tract, to the POINT OF BEGINNING, containing 0.093 acre (4,057 square feet) of land.