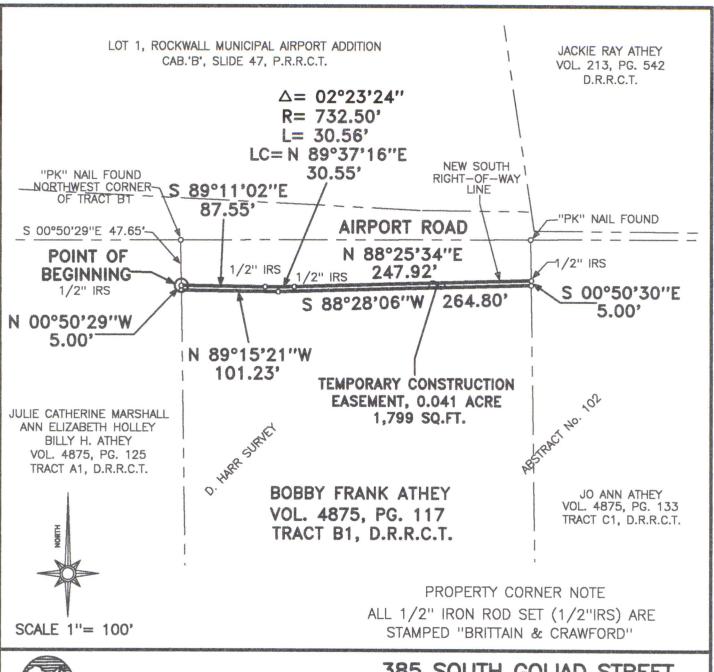

# EXHIBIT "A" LEGAL DESCRIPTION TEMPORARY CONSTRUCTION EASEMENT PARCEL 18 AIRPORT ROAD IMPROVEMENTS ROCKWALL, ROCKWALL COUNTY, TEXAS

BEING 0.041 acre of land located in the D. HARR SURVEY, Abstract No. 102, Rockwall, Rockwall County, Texas, and being a portion of the tract of land designated as Tract B1 in the deed to Bobby Frank Athey, recorded in Volume 4875, Page 117, of the Deed Records of Rockwall County, Texas. Said 0.041 acre of land being more particularly described by metes and bounds as follows:

BEGINNING at a ½" iron rod stamped "Brittain & Crawford" set in the West boundary line of said Tract B1, lying S 00° 50' 29" E 47.65 feet, from a "PK" nail found marking the Northwest corner of said Tract B1. Said Point of Beginning lying in the new South right-of-way line of Airport Road;

THENCE along the new South right-of-way line of said Airport Road, as follows;

- 1. S 89° 11' 02" E 87.55 feet, to a ½" iron rod stamped "Brittain & Crawford" set, at the beginning of a curve to the left;
- 2. NORTHEASTERLY 30.56 feet, along said curve to the Left, having a radius of 732.50 feet, a central angle of 02° 23' 24", and a chord bearing N 89° 37' 16" E 30.55 feet, to a ½" iron rod stamped "Brittain & Crawford" set, at the end of said curve;
- 3. N 88° 25' 34" E 247.92 feet, to a ½" iron rod stamped "Brittain & Crawford" set, in the East boundary line of said Tract B1;

THENCE S 00° 50' 30" E 5.00 feet, along the East boundary line of said Tract B1, to a point;

THENCE S 88° 28' 06" W 264.80 feet, to a point;

THENCE N 89° 15' 21" W 101.23 feet, to a point in the West boundary line of said Tract B1;

THENCE N 00° 50' 29" W 5.00 feet, along the West boundary line of said Tract B1, to the POINT OF BEGINNING, containing 0.041 acre (1,799 square feet) of land.

### EXHIBIT "B" TEMPORARY CONSTRUCTION **EASEMENT** PARCEL 18

0.041 ACRE OF LAND LOCATED IN THE D. HARR SURVEY ABSTRACT No. 102

ROCKWALL, ROCKWALL COUNTY, TEXAS

JUNE 10, 2009