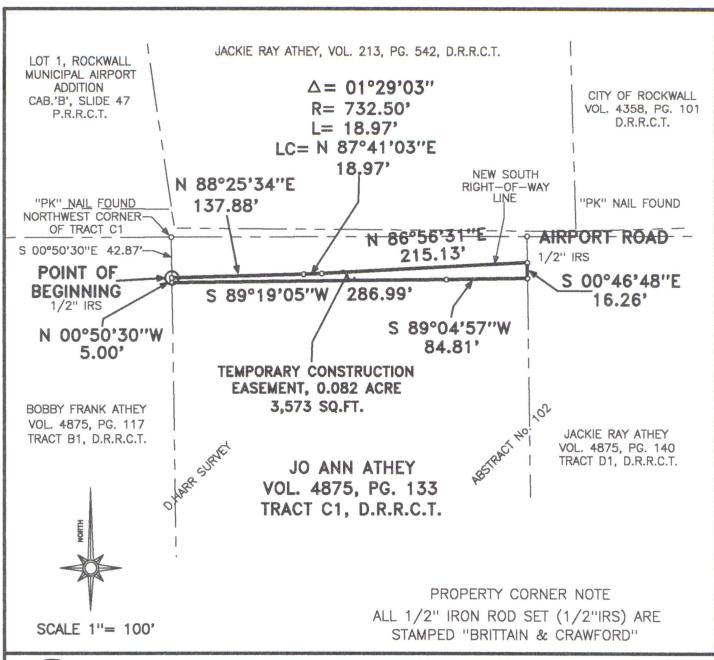

# EXHIBIT "A" LEGAL DESCRIPTION TEMPORARY CONSTRUCTION EASEMENT PARCEL 19 AIRPORT ROAD IMPROVEMENTS ROCKWALL, ROCKWALL COUNTY, TEXAS

BEING 0.082 acre of land located in the D. HARR SURVEY, Abstract No. 102, Rockwall, Rockwall County, Texas, and being a portion of the tract of land designated as Tract C1 in the deed to Jo Ann Athey, recorded in Volume 4875, Page 133, of the Deed Records of Rockwall County, Texas. Said 0.082 acre of land being more particularly described by metes and bounds as follows:

BEGINNING at a ½" iron rod stamped "Brittain & Crawford" set in the West boundary line of said Tract C1, lying S 00° 50' 30" E 42.87 feet, from a "PK" nail found marking the Northwest corner of said Tract C1. Said Point of Beginning lying in the new South right-of-way line of Airport Road;

THENCE along the new South right-of-way line of said Airport Road, as follows;

- 1. N 88° 25' 34" E 137.88 feet, to a ½" iron rod stamped "Brittain & Crawford" set, at the beginning of a curve to the left;
- 2. NORTHEASTERLY 18.97 feet, along said curve to the Left, having a radius of 732.50 feet, a central angle of 01° 29′ 03″, and a chord bearing of N 87° 41′ 03″ E 18.97 feet, ½″ iron rod stamped "Brittain & Crawford" set, at the end of said curve;
- 3. N 86° 56' 31" E 215.13 feet, to a ½" iron rod stamped "Brittain & Crawford" set, in the East boundary line of said Tract C1;

THENCE S 00° 46' 48" E 16.26 feet, along the East boundary line of said Tract C1, to a point;

THENCE S 89° 04' 57" W 84.81 feet, to a point;

THENCE S 89° 19' 05" W 286.99 feet, to a point in the West boundary line of said Tract C1;

THENCE N 00° 50' 30" W 5.00 feet, along the West boundary line of said Tract C1, to the POINT OF BEGINNING, containing 0.082 acre (3,573 square feet) of land.

### EXHIBIT "B" TEMPORARY CONSTRUCTION EASEMENT PARCEL 19

0.082 ACRE OF LAND LOCATED IN THE D. HARR SURVEY ABSTRACT No. 102

ROCKWALL, ROCKWALL COUNTY, TEXAS

JUNE 10, 2009