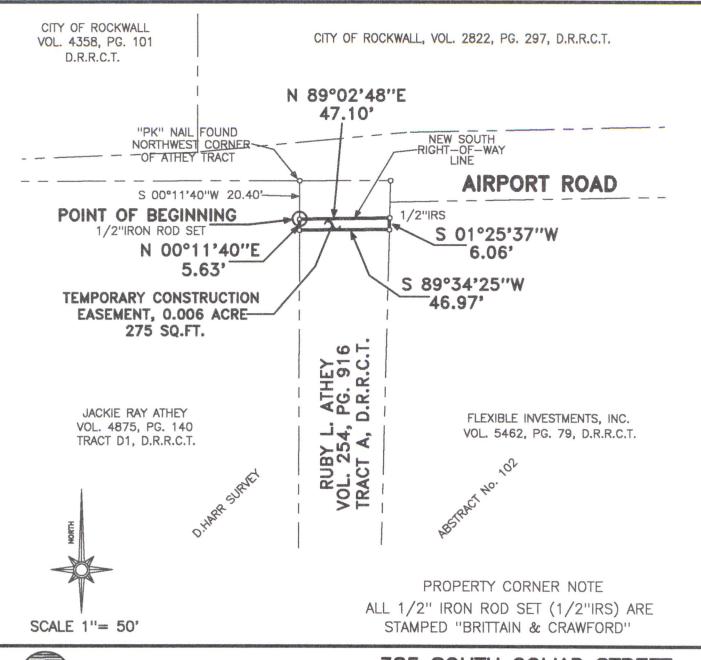

# EXHIBIT "A" LEGAL DESCRIPTION TEMPORARY CONSTRUCTION EASEMENT PARCEL 21 AIRPORT ROAD IMPROVEMENTS ROCKWALL, ROCKWALL COUNTY, TEXAS

BEING 0.006 acre of land located in the D. HARR SURVEY, Abstract No. 102, Rockwall, Rockwall County, Texas, and being a portion of the tract of land conveyed to Ruby L. Athey, by the deed recorded in Volume 254, Page 916, of the Deed Records of Rockwall County, Texas. Said 0.006 acre of land being more particularly described by metes and bounds as follows:

- BEGINNING at a ½" iron rod stamped "Brittain & Crawford" set in the East boundary line of said Athey Tract, lying S 00° 11' 40" W 20.40 feet, from a "PK" nail found marking the Northwest corner of said Ruby L. Athey Tract. Said Point of Beginning lying in the New South right-of-way line of said Airport Road;
- THENCE N 89° 02' 48" E 47.10 feet, along the new South right-of-way line of said Airport Road to a ½" iron rod stamped "Brittain & Crawford" set, in the East boundary line of said Ruby Athey Tract;
- THENCE S 01° 25' 37" W 6.06 feet, along the East boundary line of said Ruby Athey Tract, to a point;
- THENCE S 89° 34' 25" W 46.97 feet, to a point in the West boundary line of said Ruby Athey Tract;
- THENCE N 00° 11' 40" E 5.63 feet, along the West boundary line of said Ruby Athey Tract, to the POINT OF BEGINNING, containing 0.006 acre (275 square feet) of land.

## EXHIBIT "B" TEMPORARY CONSTRUCTION EASEMENT PARCEL 21

0.006 ACRE OF LAND LOCATED IN THE D. HARR SURVEY ABSTRACT No. 102

ROCKWALL, ROCKWALL COUNTY, TEXAS

JUNE 10, 2009