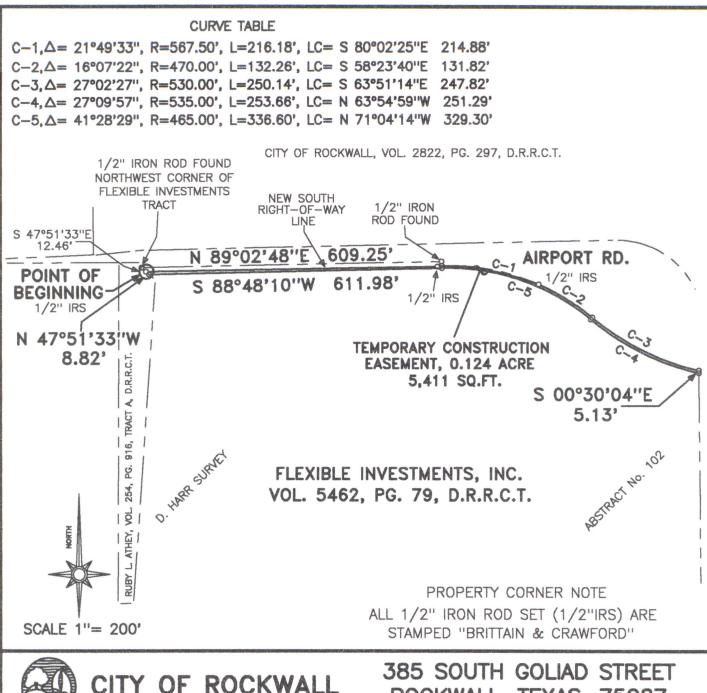

# EXHIBIT "A" LEGAL DESCRIPTION TEMPORARY CONSTRUCTION EASEMENT PARCEL 22

## AIRPORT ROAD IMPROVEMENTS ROCKWALL, ROCKWALL COUNTY, TEXAS

BEING 0.124 acre of land located in the D. HARR SURVEY, Abstract No. 102, Rockwall, Rockwall County, Texas, and being a portion of the tract of land conveyed to Flexible Investments, Inc., by the deed recorded in Volume 5462, Page 79, of the Deed Records of Rockwall County, Texas. Said 0.124 acre of land being more particularly described by metes and bounds as follows:

- BEGINNING at a point in the West boundary line of said Flexible Investments Tract, lying S 47° 51′ 33″ E 12.46 feet, from a ½″ iron rod found marking the Northwest corner of said Flexible Investments Tract. Said Point of Beginning lying in new South right-of-way line of Airport Road;
- THENCE along the new South right-of-way line of said Airport Road, as follows;
  - 1. N 89° 02' 48" E 609.25 feet, to a ½" iron rod stamped "Brittain & Crawford" set, at the beginning of a curve to the right;
  - 2. SOUTHEASTERLY 216.18 feet, along a curve to the right, having a radius of 567.50 feet, a central angle of 21° 49′ 33″, and a chord bearing of S 80° 02′ 25″ E 214.88 feet, to a point in the North boundary line of said Flexible Investments Tract, and lying in the existing South right-of-way line of said Airport Road;
- THENCE along the North boundary line of said Flexible Investments Tract and the existing South right-of-way line of said Airport Road, as follows:
  - 1. SOUTHEASTERLY 132.26 feet, along said curve to the right, having a radius of 470.00 feet, a central angle of 16° 07' 22", and a chord bearing S 58° 23' 40" E 131.82 feet, to a point at the beginning of a curve to the left;
  - 2. SOUTHEASTERLY 250.14 feet, along said curve to the left, having a radius of 530.00 feet, a central angle of 27° 02' 27", and a chord bearing of S 63° 51' 14" E 247.82 feet, to a point at the Northeast corner of said Flexible Investments Tract:
- THENCE S 00° 30' 04" E 5.13 feet, along the East boundary line of said Flexible Investments Tract, to a point;

- THENCE NORTHWESTERLY 253.66 feet, along a curve to the right, having a radius of 535.00 feet, a central angle of 27° 09' 57", and a chord bearing N 63° 54' 59" W 251.29 feet, to a point at the beginning of a curve to the left:
- THENCE NORTHWESTERLY 336.60 feet, along said curve to the left, having a radius of 465.00 feet, a central angle of 41° 28' 29", and a chord bearing N 71° 04' 14" W 329.30 feet, to a point;
- THENCE S 88° 48' 10" W 611.98 feet, to a point in the West boundary line of said Flexible Investments Tract;
- THENCE N 47° 51' 33" W 8.82 feet, along the West boundary line of said Flexible Investments Tract, to the POINT OF BEGINNING, containing 0.124 acre (5,411 square feet) of land.

#### EXHIBIT "B" TEMPORARY CONSTRUCTION EASEMENT PARCEL 22

0.124 ACRE OF LAND LOCATED IN THE D. HARR SURVEY ABSTRACT No. 102 ROCKWALL, ROCKWALL COUNTY, TEXAS

JUNE 10, 2009