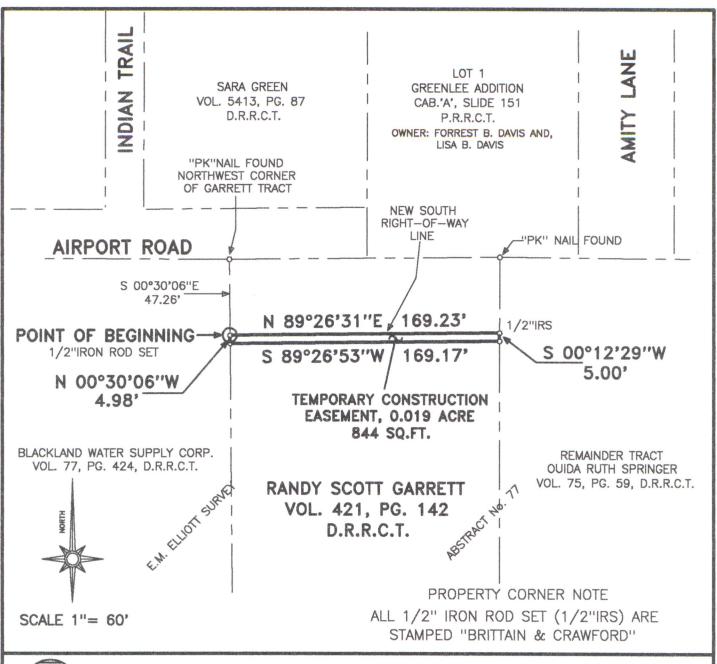

# EXHIBIT "A" LEGAL DESCRIPTION TEMPORARY CONSTRUCTION EASEMENT PARCEL 24 AIRPORT ROAD IMPROVEMENTS ROCKWALL, ROCKWALL COUNTY, TEXAS

BEING 0.019 acre of land located in the E.M. ELLIOTT SURVEY, ABSTRACT No. 77, Rockwall, Rockwall County, Texas, and being a portion of the tract of land conveyed to Randy Scott Garrett, by the deed recorded in Volume 421, Page 142, of the Deed Records of Rockwall County, Texas. Said 0.019 acre of

BEGINNING at a ½" iron rod stamped "Brittain & Crawford" set, in the West boundary line of said Garrett Tract, lying S 00° 30' 06" E 47.26 feet, from a "PK" nail found marking the Northwest corner of said Garrett Tract. Said Point of Beginning lying in the new South right-of-way line of Airport Road;

land being more particularly described by metes and bounds as follows:

THENCE N 89° 26' 31" E 169.23 feet, along the new South right-of-way line of said Airport Road, to a ½" iron rod stamped "Brittain & Crawford" set, in the East boundary line of said Garrett Tract;

THENCE S 00° 12' 29" W 5.00 feet, along the East boundary line of said Garrett Tract, to a point;

THENCE S 89° 26' 53" W 169.17 feet, to a point in the West boundary line of said Garrett Tract:

THENCE N 00° 30′ 06″ W 4.98 feet, along the West boundary line of said Garrett Tract, to the POINT OF BEGINNING, containing 0.019 acre (844 square feet) of land.

## EXHIBIT "B" TEMPORARY CONSTRUCTION EASEMENT PARCEL 24

0.019 ACRE OF LAND LOCATED IN THE E.M. ELLIOTT SURVEY ABSTRACT No. 77

ABSTRACT No. 77 ROCKWALL, ROCKWALL COUNTY, TEXAS