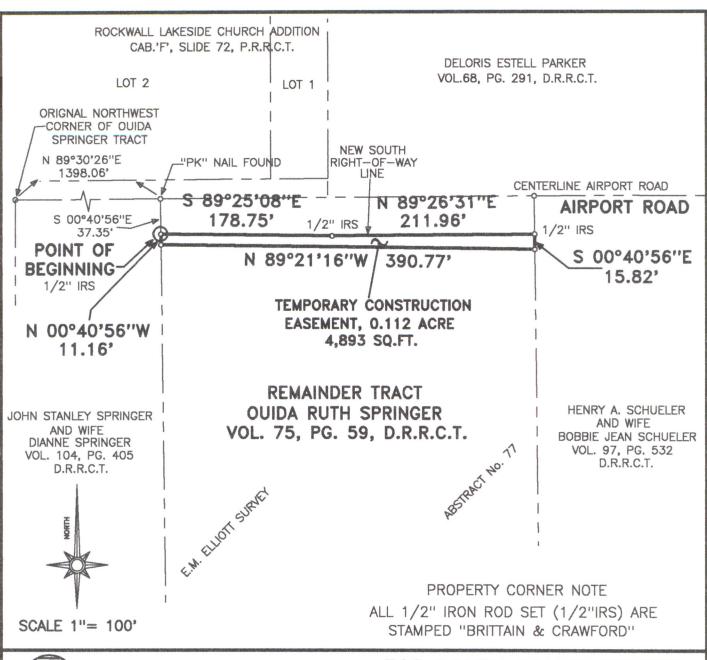

# EXHIBIT "A" LEGAL DESCRIPTION TEMPORARY CONSTRUCTION EASEMENT PARCEL 27 AIRPORT ROAD IMPROVEMENTS ROCKWALL, ROCKWALL COUNTY, TEXAS

BEING 0.112 acre of land located in the E.M. ELLIOTT SURVEY, ABSTRACT No. 77, Rockwall, Rockwall County, Texas, and being a portion of the tract of land conveyed to Ouida Ruth Springer, by the deed recorded in Volume 75, Page 59, of the Deed Records of Rockwall County, Texas. Said 0.112 acre of land being more particularly described by metes and bounds as follows:

BEGINNING at a ½" iron rod stamped "Brittain & Crawford" set in the new South right-of-way line of Airport Road, lying N 89° 30' 26" E 1398.06 feet, and S 00° 40' 56" E 37.35 feet, from the original Northwest corner of said Springer Tract, and lying in the East boundary line of a tract land conveyed to John Stanley Springer and wife Dianne Springer, by the deed recorded in Volume 104, Page 405, of the Deed Records of Rockwall County, Texas;

THENCE along the new South right-of-way line of Airport Road, as follows;

- 1. S 89° 25' 08" E 178.75 feet, to a ½" iron rod stamped "Brittain & Crawford" set;
- 2. N 89° 26′ 31″ E 211.96 feet, to a ½″ iron rod stamped "Brittain & Crawford" set, in the West boundary line of a tract of land conveyed to Henry A. Schueler and wife, Bobbie Jean Schueler, by the deed recorded in Volume 97, Page 532, of the Deed Records of Rockwall County, Texas;
- THENCE S 00° 40′ 56″ E 15.82 feet, along the West boundary line of said Schueler Tract, to a point;
- THENCE N 89° 21' 16" W 390.77 feet, to a ½" iron rod stamped "Brittain & Crawford" set, in the East boundary line of said John Stanley Springer Tract;
- THENCE N 00° 40′ 56″ W 11.16 feet, along the East boundary line of said John Stanley Springer Tract, to the POINT OF BEGINNING, containing 0.112 acre (4,893 square feet) of land.

## EXHIBIT "B" TEMPORARY CONSTRUCTION EASEMENT PARCEL 27

0.112 ACRE OF LAND LOCATED IN THE E.M. ELLIOTT SURVEY ABSTRACT No. 77

ROCKWALL, ROCKWALL COUNTY, TEXAS

JUNE 10, 2009