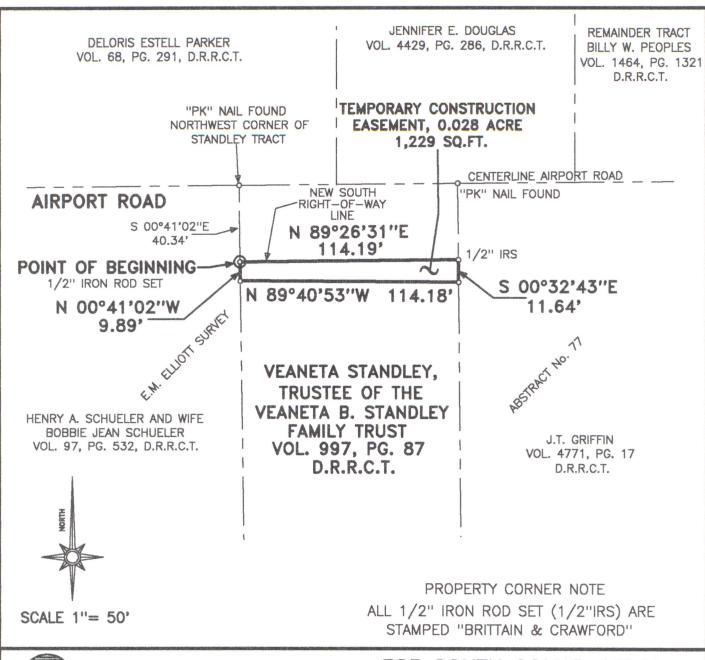

# EXHIBIT "A" LEGAL DESCRIPTION TEMPORARY CONSTRUCTION EASEMENT PARCEL 29 AIRPORT ROAD IMPROVEMENTS ROCKWALL, ROCKWALL COUNTY, TEXAS

BEING 0.028 acre of land located in the E.M. ELLIOTT SURVEY, ABSTRACT No. 77, Rockwall, Rockwall County, Texas, and being a portion of the tract of land conveyed to Veaneta Standley, Trustee of The Veaneta B. Standley Family Trust, by the deed recorded in Volume 997, Page 87, of the Deed Records of Rockwall County, Texas. Said 0.028 acre of land being more particularly described by metes and bounds as follows:

- BEGINNING at a ½" iron rod stamped "Brittain & Crawford" set, in the West boundary line of said Standley Tract, lying S 00° 41' 02" E 40.34 feet, from a "PK" nail found marking the Northwest corner of said Standley Tract. Said Point of beginning lying in the new South right-of-line of Airport Road:
- THENCE N 89° 26′ 31″ E 114.19 feet, along the new South right-of-way line of said Airport Road, to a ½″ iron rod stamped "Brittain & Crawford" set, in the East boundary line of said Standley Tract;
- THENCE S 00° 32' 43" E 11.64 feet, along the East boundary line of said Standley Tract, to a point;
- THENCE N 89° 40′ 53" W 114.18 feet, to a point West boundary line of said Standley Tract;
- THENCE N 00° 41' 02" W 9.89 feet, along the West boundary line of said Standley Tract, to the POINT OF BEGINNING, containing 0.028 acre (1,229 square feet) of land.

# EXHIBIT "B" TEMPORARY CONSTRUCTION EASEMENT PARCEL 29

0.028 ACRE OF LAND LOCATED IN THE E.M. ELLIOTT SURVEY ABSTRACT No. 77

ROCKWALL, ROCKWALL COUNTY, TEXAS

JUNE 10, 2009