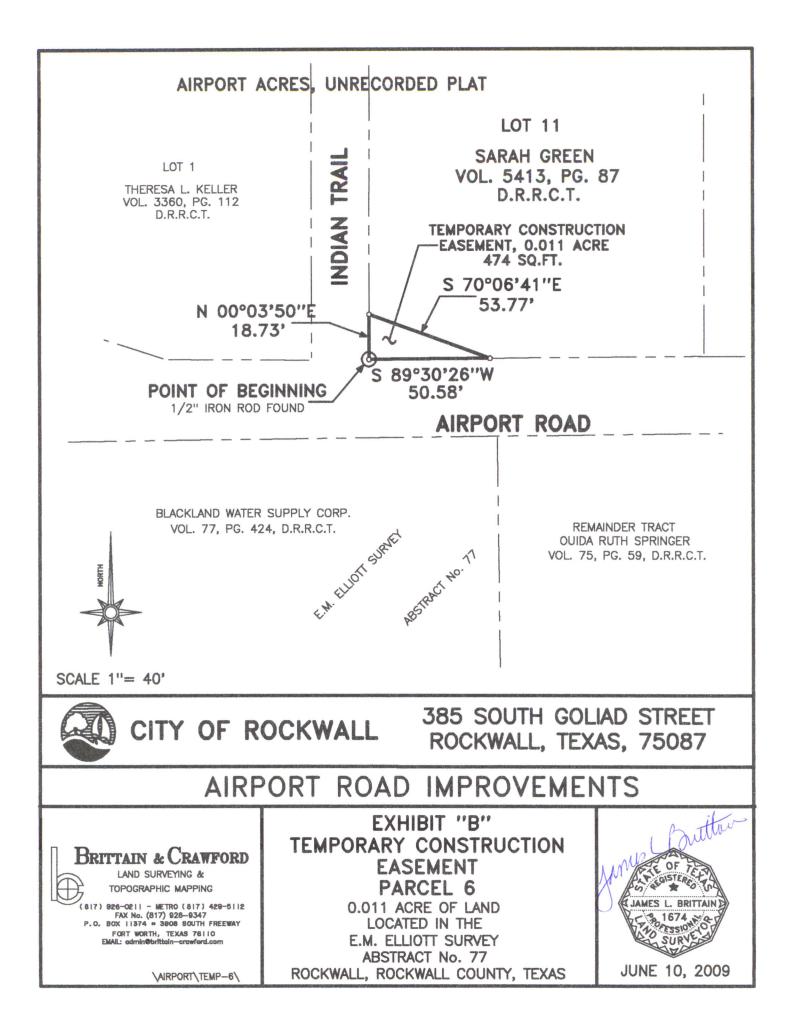

## EXHIBIT "A" LEGAL DESCRIPTION TEMPORARY CONSTRUCTION EASEMENT PARCEL 6 AIRPORT ROAD IMPROVEMENTS ROCKWALL, ROCKWALL COUNTY, TEXAS

BEING 0.011 acre of land located in LOT 11, AIRPORT ACRES, an unrecorded plat in Rockwall, Rockwall County, Texas, and being a portion of the tract of land conveyed to Sarah Green, by the deed recorded in Volume 5413, Page 87, of the Deed Records of Rockwall County, Texas. Said 0.011 acre of land being more particularly described by metes and bounds as follows:

- BEGINNING at a ½" iron rod found at the Southwest corner of said Green Tract, and being the intersection of the North right-of-way line of Airport Road with the east right-of-way line of Indian Trail;
- THENCE N 00° 03' 50" E 18.73 feet, along the the West boundary line of said Green Tract, and the East right-of-way line of said Indian Trail, to a point;
- THENCE S 70° 06' 41" E 53.77 feet, to a point in the South boundary line of said Green Tract, and lying in the North right-of-way line of said Airport Road;
- THENCE S 89° 30' 26" W 50.58 feet, along the South boundary line of said Green Tract, and the North right-of-way line of said Airport Road, to the POINT OF BEGINNING, containing 0.011 acre (474 square feet) of land.