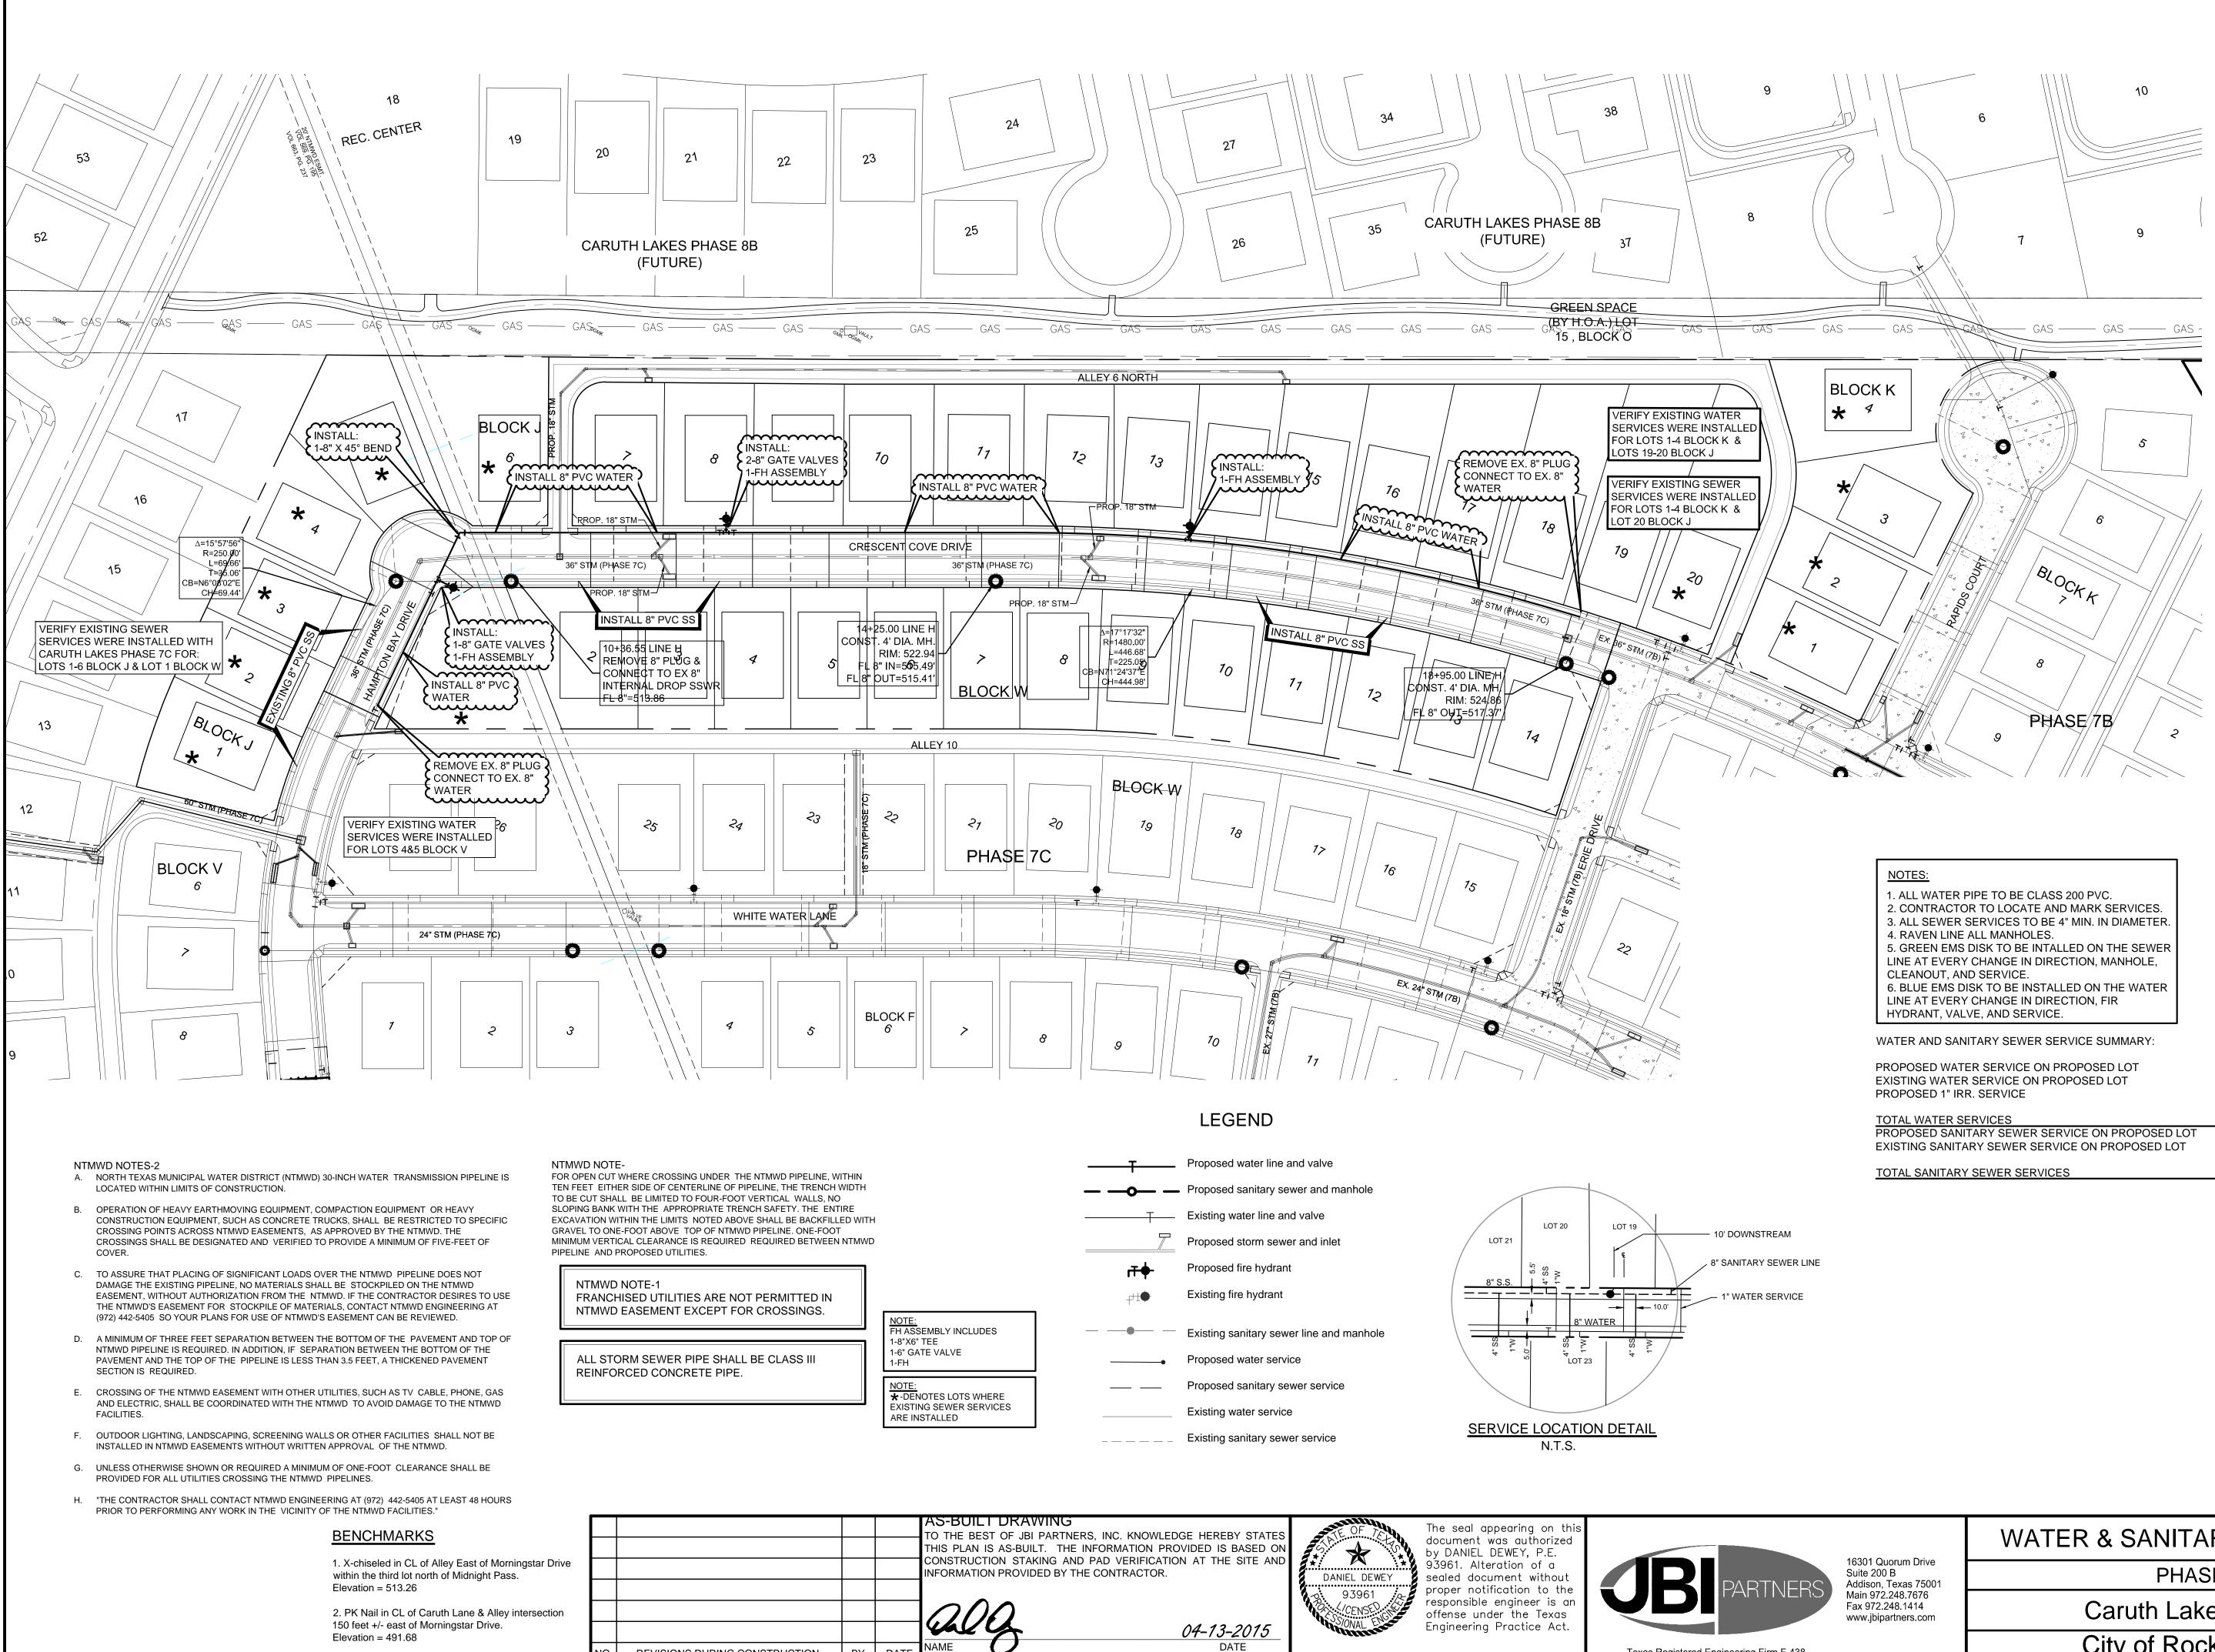

| OTES: |  |
|-------|--|

| 1. ALL WATER PIPE TO BE CLASS 200 PVC. |     |
|----------------------------------------|-----|
|                                        | /10 |

| PROPOSED WATER SERVICE ON PROPOSED LOT<br>EXISTING WATER SERVICE ON PROPOSED LOT<br>PROPOSED 1" IRR. SERVICE               | 30<br>8<br>1   |
|----------------------------------------------------------------------------------------------------------------------------|----------------|
| TOTAL WATER SERVICES<br>PROPOSED SANITARY SEWER SERVICE ON PROPOSED LOT<br>EXISTING SANITARY SEWER SERVICE ON PROPOSED LOT | 40<br>26<br>12 |
| TOTAL SANITARY SEWER SERVICES                                                                                              | 38             |

| 16301 Quorum Drive<br>Suite 200 B<br>Addison, Texas 75001<br>Main 972.248.7676<br>Fax 972.248.1414<br>www.jbipartners.com | WATER & SANITARY SEWER PLAN |    |
|---------------------------------------------------------------------------------------------------------------------------|-----------------------------|----|
|                                                                                                                           | PHASE 7D                    |    |
|                                                                                                                           | Caruth Lakes Phase 7D       |    |
|                                                                                                                           | City of Rockwall, Texas     | 15 |