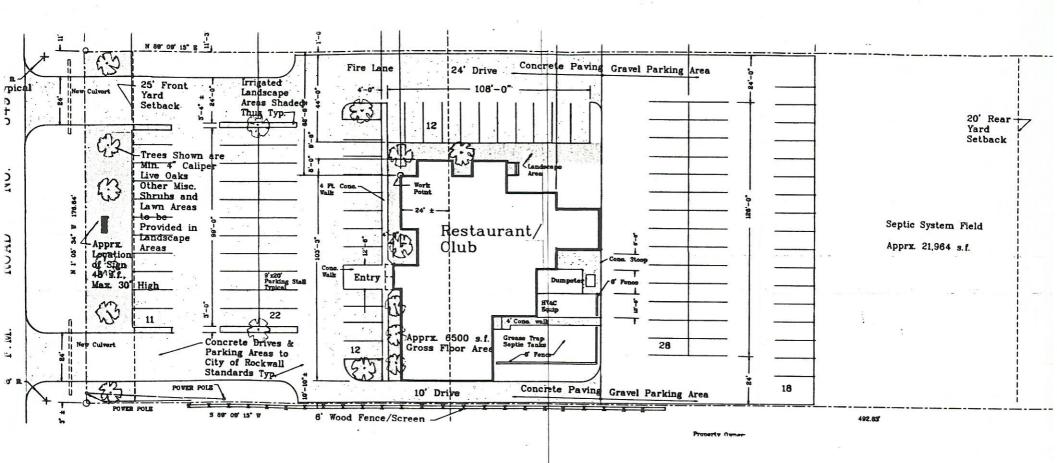

### SITE PLAN APPLICATION

|                                  |                  | Date: 5-23-86                                                                                                                                           |
|----------------------------------|------------------|---------------------------------------------------------------------------------------------------------------------------------------------------------|
| NAME OF PROPOSED DEVELOPME       | NT PA            | UNELL SUBDIVISION                                                                                                                                       |
| NAME OF PROPERTY OWNER/DEV       | ELOPER JW        | N 3 CARYSTAL PANNELL                                                                                                                                    |
| ADDRESS 1407                     | S. ALAMO         | , ROCKWALLTX PHONE 722-0042                                                                                                                             |
| NAME OF LAND PLANNER/ENGIN       | HEER MC(ORM      | MACK ASSOCIATES ARCHITECTS                                                                                                                              |
| ADDRESS 750 I-30,                | SUITE 100        | PHONE 722-0412                                                                                                                                          |
| TOTAL ACREAGE 2.00               | AC,              | CURRENT ZONING AG.                                                                                                                                      |
| NUMBER OF LOTS/UNITS             |                  |                                                                                                                                                         |
| •                                | Si.              | gned of firm                                                                                                                                            |
|                                  | athor intorm     | t may be required as a part of the ation may be required if it is specific development proposal.                                                        |
| Provided or Shown on Site Plan A | Not<br>pplicable | •                                                                                                                                                       |
| 2                                |                  | 1. Location of all existing and planned structures on the subject property and approximate locations of structures on adjoining property within 100 ft. |
| _                                |                  | <ol> <li>Landscaping, lighting, fencing<br/>and/or screening of yards and set-<br/>back areas</li> </ol>                                                |
|                                  |                  | 3. Design and location of ingress and egress                                                                                                            |
|                                  |                  | 4. Off-street parking and loading facilities                                                                                                            |
| ·                                |                  | 5. Height of all structures                                                                                                                             |
|                                  |                  | 6. Proposed Uses                                                                                                                                        |
|                                  |                  | 7. Location and types of all signs, including lighting and heights                                                                                      |
| 4                                |                  | 8. Elevation drawings citing proposed exterior finish materials                                                                                         |

| , *                                      | 10                               |                                  |                  |             |
|------------------------------------------|----------------------------------|----------------------------------|------------------|-------------|
| rovided or Shown                         | Not                              |                                  |                  |             |
| on Site Plan                             | <u>Applicable</u>                |                                  |                  |             |
|                                          |                                  | 9: Street                        | names on propose | ed streets  |
|                                          |                                  | 10. The follow                   | lowing additiona | al infor-   |
|                                          | -                                | mation:                          |                  |             |
|                                          |                                  |                                  |                  |             |
|                                          |                                  |                                  |                  |             |
|                                          |                                  |                                  |                  |             |
|                                          |                                  |                                  |                  |             |
|                                          |                                  |                                  |                  |             |
|                                          |                                  |                                  |                  |             |
|                                          |                                  |                                  |                  |             |
| 10                                       |                                  |                                  |                  |             |
| •                                        | 3                                |                                  |                  |             |
|                                          |                                  |                                  |                  |             |
|                                          | * <sub>E</sub>                   |                                  |                  |             |
| der a Planned Deve<br>items specified fo | elopment Zonii                   | ng Classificat                   | ion, the attach  | ed appricar |
| der a Planned Deve<br>items specified fo | elopment Zonii                   | ng Classificat                   | ion, the attach  | ed appricar |
| der a Planned Deve<br>Items specified fo | elopment Zonii                   | ng Classificat                   | ion, the attach  | ed appricar |
| der a Planned Devo<br>tems specified fo  | elopment Zonii                   | ng Classificat                   | ion, the attach  | ed appricar |
| der a Planned Devo<br>tems specified fo  | elopment Zonii                   | ng Classificat                   | ion, the attach  | ed appricar |
| der a Planned Devo<br>tems specified fo  | elopment Zonii                   | ng Classificat                   | ion, the attach  | ed appricar |
| ler a Planned Deve<br>tems specified fo  | elopment Zonin<br>or preliminar  | ng Classificat                   | ion, the attach  | ed appricar |
| er a Planned Deve<br>tems specified fo   | elopment Zonin<br>or preliminar  | ng Classificat<br>y plans or dev | ion, the attach  | must be     |
| er a Planned Devo                        | elopment Zonin<br>or preliminar  | ng Classificat<br>y plans or dev | ion, the attach  | must be     |
| er a Planned Devo                        | elopment Zonin<br>or preliminar  | ng Classificat<br>y plans or dev | ion, the attach  | must be     |
| der a Planned Devo                       | elopment Zonin<br>or preliminar  | ng Classificat<br>y plans or dev | ion, the attach  | must be     |
| er a Planned Devo                        | elopment Zonin<br>or preliminar  | ng Classificat<br>y plans or dev | ion, the attach  | must be     |
| der a Planned Devo                       | elopment Zonin<br>or preliminary | ng Classificat<br>y plans or dev | elopment plans   | must be     |
| der a Planned Devo                       | elopment Zonin<br>or preliminary | ng Classificat<br>y plans or dev | ion, the attach  | must be     |
|                                          | elopment Zonin<br>or preliminary | ng Classificat<br>y plans or dev | elopment plans   | must be     |

#### SITE PLAN REVIEW

| _    | -    |       |                                                                      | Date Submitte                          | d                |                 |
|------|------|-------|----------------------------------------------------------------------|----------------------------------------|------------------|-----------------|
|      |      |       |                                                                      | Scheduled for                          | P&Z              |                 |
|      |      |       |                                                                      | Scheduled for                          | Council          |                 |
|      | App  | plica | nt/Owner Quin + Augstal                                              |                                        |                  |                 |
|      | Nam  | me of | Proposed Development Panul                                           | Subdeusin                              | ~                |                 |
|      | Loc  | catio | nPh-549                                                              | ************************************** |                  |                 |
|      | Tot  | al A  | creage 2 acres Num                                                   | nber Lots/Units_                       | ĺ                | et .            |
|      | Cur  | crent | Zoning Ag                                                            |                                        |                  |                 |
|      | Spe  | ecial | Restrictions                                                         |                                        |                  |                 |
|      |      |       |                                                                      |                                        |                  |                 |
|      | Sur  | croun | ding Zoning a-                                                       |                                        |                  |                 |
|      |      |       |                                                                      |                                        |                  |                 |
|      |      |       |                                                                      | Yes                                    | No               | N/A             |
|      | Pla  | annin | <u>g</u>                                                             |                                        |                  |                 |
|      | 1.   |       | the site zoned properly? apphas b                                    |                                        |                  |                 |
|      | 2.   | Doe   | s the use conform to the Land Use F                                  | Plan is zoved                          |                  |                 |
|      | 3.   |       | this project in compliance with the visions of a Concept Plan?       |                                        |                  |                 |
|      | 4.   | Is    | the property platted?                                                |                                        |                  |                 |
|      | 5.   |       | not, is this site plan serving as a<br>liminary plat?                |                                        |                  | 7               |
|      | 6.   |       | s the plan conform to the Comprehening Ordinance or PD Ordinance     | sive                                   | 0 01 <b>****</b> | 180 M - R 101 M |
|      |      | a.    | Lot size                                                             |                                        |                  |                 |
|      |      | b.    | Building line                                                        |                                        |                  |                 |
|      |      | c.    | Buffering                                                            |                                        |                  |                 |
| ^    |      | d.    | Landscaping - reds to add 5-10 feet<br>304 for fait add landscape to | of lot                                 |                  |                 |
| head | Dade | e.    | Parking 5 / we conclude                                              |                                        |                  |                 |
|      |      | f.    | Lighting is the backgoing to be                                      | et-                                    |                  | (               |
|      |      | g.    | Building height                                                      |                                        |                  |                 |
|      |      | h.    | Building Materials will veed a U                                     | paire                                  |                  |                 |

| 41             |                                                                                                                          | Yes     | $\overline{NO}$   | N/A  |
|----------------|--------------------------------------------------------------------------------------------------------------------------|---------|-------------------|------|
| 7.             | Does the site plan contain all required information from the application checklist?                                      |         |                   |      |
| 8.<br>9.       | Is there adequate access and circulation?  The 10' decul is to have side welk to  Are street names acceptable?           |         |                   |      |
| 10.            | Was the plan reviewed by a consultant? (If so, attach copy of review.)                                                   |         |                   | -    |
| 11.            | Does the plan conform to the Master Park Plan?                                                                           |         | ( <u>——————</u> ) | /    |
|                | nents:<br>drive untrances are not soo' affa                                                                              | d - s   | ney 4             | 04   |
| Bui            | lding Codes                                                                                                              |         |                   |      |
| 1.<br>2.<br>3. | Do buildings meet setback requirements?  Do buildings meet fire codes? have  Do signs conform to Sign Ordinance?         |         |                   |      |
| Comr           | ments:                                                                                                                   |         |                   |      |
|                |                                                                                                                          |         |                   |      |
| Eng            | ineering                                                                                                                 |         |                   |      |
| 1.<br>2.       | Does plan conform to Thoroughfare Plan?  Weeds to Show 20 ded.  Do points of access align with adjacent ROW?             |         |                   |      |
| 3.<br>4.       | Are the points of access properly spaced?  Leed 200' one; have 600'  Does plan conform with Flood Plain Regulations?     |         |                   |      |
| 5.<br>Time     | Will escrowing of funds or construction of substandard roads be required?  170,64' of fundage & denes  E Spent on Review | <u></u> |                   |      |
| G              | Name Date                                                                                                                | Time Sp | ent (hou          | urs) |
|                |                                                                                                                          |         |                   |      |
| *****          |                                                                                                                          |         |                   |      |
|                |                                                                                                                          |         |                   |      |