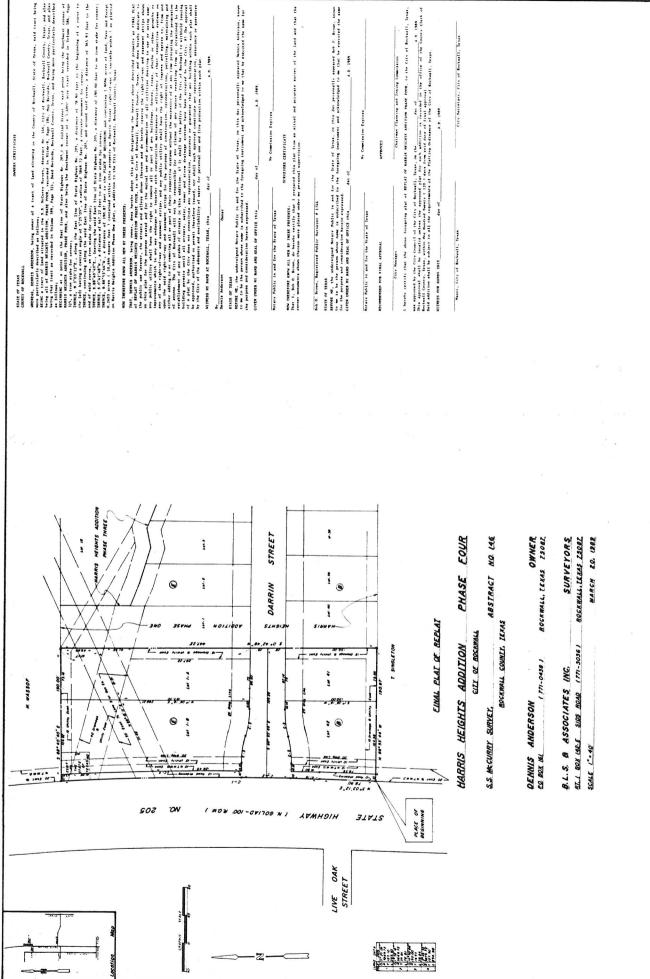

#### OWNERS CERTIFICATE

COUNTY OF ROCKWALL

WHEREAS, DENNIS ANDERSON, being owner of a tract of land situated in the County of Rockwall, State of Texas, said tract being more particularly described as follows; BEING a tract of land situated in the S.S. McCurry Survey, Abstract No. 146, City of Rockwall, Rockwall County, Texas, and also being all of HARRIS HEIGHTS ADDITION, PHASE FOUR, recorded in Slide-B, Page 184, Map Records, Rockwall County, Texas, and also being that tract as recorded in Volume 399, Page 321, Deed Records, Rockwall County, Texas, and being more particularly described as follows;

BEGINNING at a point on the East line of State Highway No. 205, (N. Goliad Street ) said point being the Southwest corner of HARRIS HEIGHTS ADDITION, PHASE FOUR, and also being the Southwest corner of a 5.4007 acre tract recorded in Volume 186, Page 325, a iron stake for corner;

THENCE, N.3°03'12"E., along the East line of State Highway No. 205, a distance of 78.90 feet to the beginning of a curve to the left having a central angle of 5°25'05", a radius of 3869.72 feet, a concrete monument for corner; THENCE, continuing along the said East line of State Highway No. 205, and around said curve, a distance of 365.93 feet to the end of said curve, an iron stake for corner;

THENCE, S.88°40'40"E., leaving the said East line of State Highway No. 205, a distance of 190.00 feet to an iron stake for corner; THENCE, S.0°42'48"W., a distance of 447.22 feet to an iron stake for corner; THENCE, N.88°53'44"W., a distance of 190.87 feet to the PLACE OF BEGINNING and containing 1.9096 acres of land, Save and Except 0.2403 acres ( 10,466 square feet ) contained within this property as Darrin Street right-of-way ( variable width ) as platted on Harris Heights Addition Phase One plat, an addition to the City of Rockwall, Rockwall County, Texas.

NOW THEREFORE KNOW ALL MEN BY THESE PRESENTS:

THAT, DENNIS ANDERSON, being owner, does hereby adopt this plat designating the herein above described property as FINAL PLAT of REPLAT OF HARRIS HEIGHTS ADDITION PHASE FOUR, to the City of Rockwall, Rockwall County, Texas, and does hereby dedicate to the public use forever, the streets and alleys shown thereon and do hereby reserve the right-of-way and easement strips shown on this plat for the purpose stated and for the mutual use and accommodation of all utilities desiring to use or using same, any public utility shall have the right to remove all or part of any buildings, fences, trees, shurbs or other growths or improvements which in any way endanger or interfer with construction maintenance or efficiency of their respective systems on any of the right-of-way and easement strips: and any public utility shall have the right of ingress and egress to, from and upon the said right-of-way and easement strips for the purpose of construction, reconstruction, patrolling, maintaining and of anyone. The City of Rockwall will not be responsible for any claims of any nature resulting from or occasioned by the establishment of any grades of streets in this addition. A) It shall be the policy of the City of Rockwall to withhold issuing building permits until all streets, water, sewer and storm drainage systems have been accepted by the City. B) The approval of a plat by the City does not constitute any representation, assurance or guarantee that any building within such plat shall be approved, authorized or permit therefore issued, nor shall such approval constitute any representation, assurance or guarantee by the City of the adequacy and availability of water for personal use and fire protection within such plat.