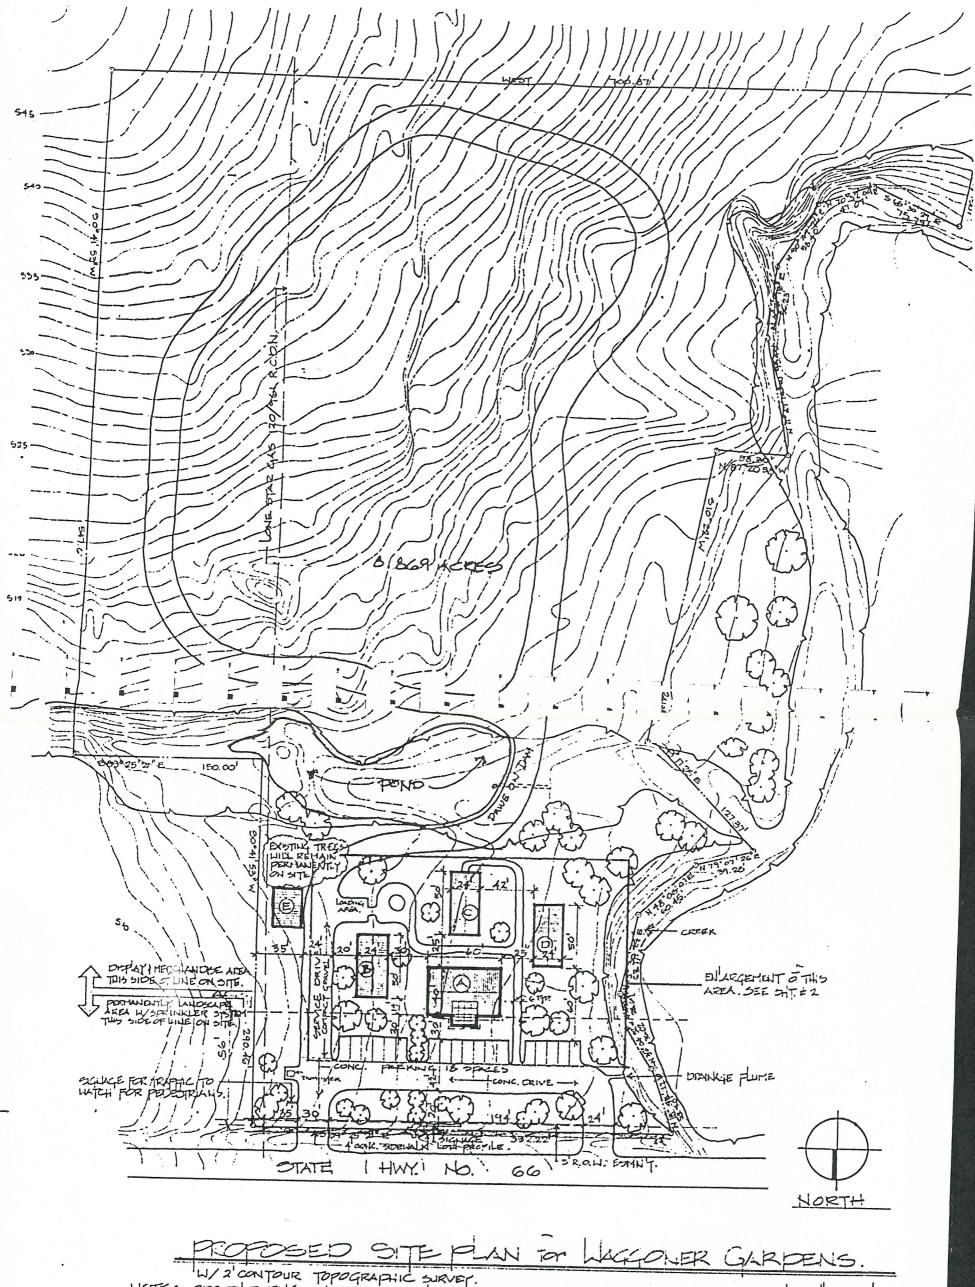

#### **Background Information:**

We have received a request for a change in zoning for the site developed as a garden center located west of the middle school. The Lakeside Church of Christ wants to purchase this site as a location for their church. The current PD zoning only authorizes a garden center and would not allow a church. The church has requested Commercial zoning so that if the site is ever sold it could be reoccupied as a garden center or other commercial use. The zoning on the property prior to the PD being granted was for Light Industrial and that is not the appropriate zoning for this property. The property is located between the school and a residential area. The land use plan generally reflects open space and public land use in this area because a large portion of this area is located along a creek and because the city and school own much of the property is this area. Commercial zoning would allow the application for a CUP for a garden center if the property were to sell in the future.

Attached is a copy of the original site plan that was approved for the garden center and the revised plan for the church indicating the location of the additional parking.

#### **Attachments:**

- Location Map
- 2. Original Site Plan
- 3. Revised Site Plan