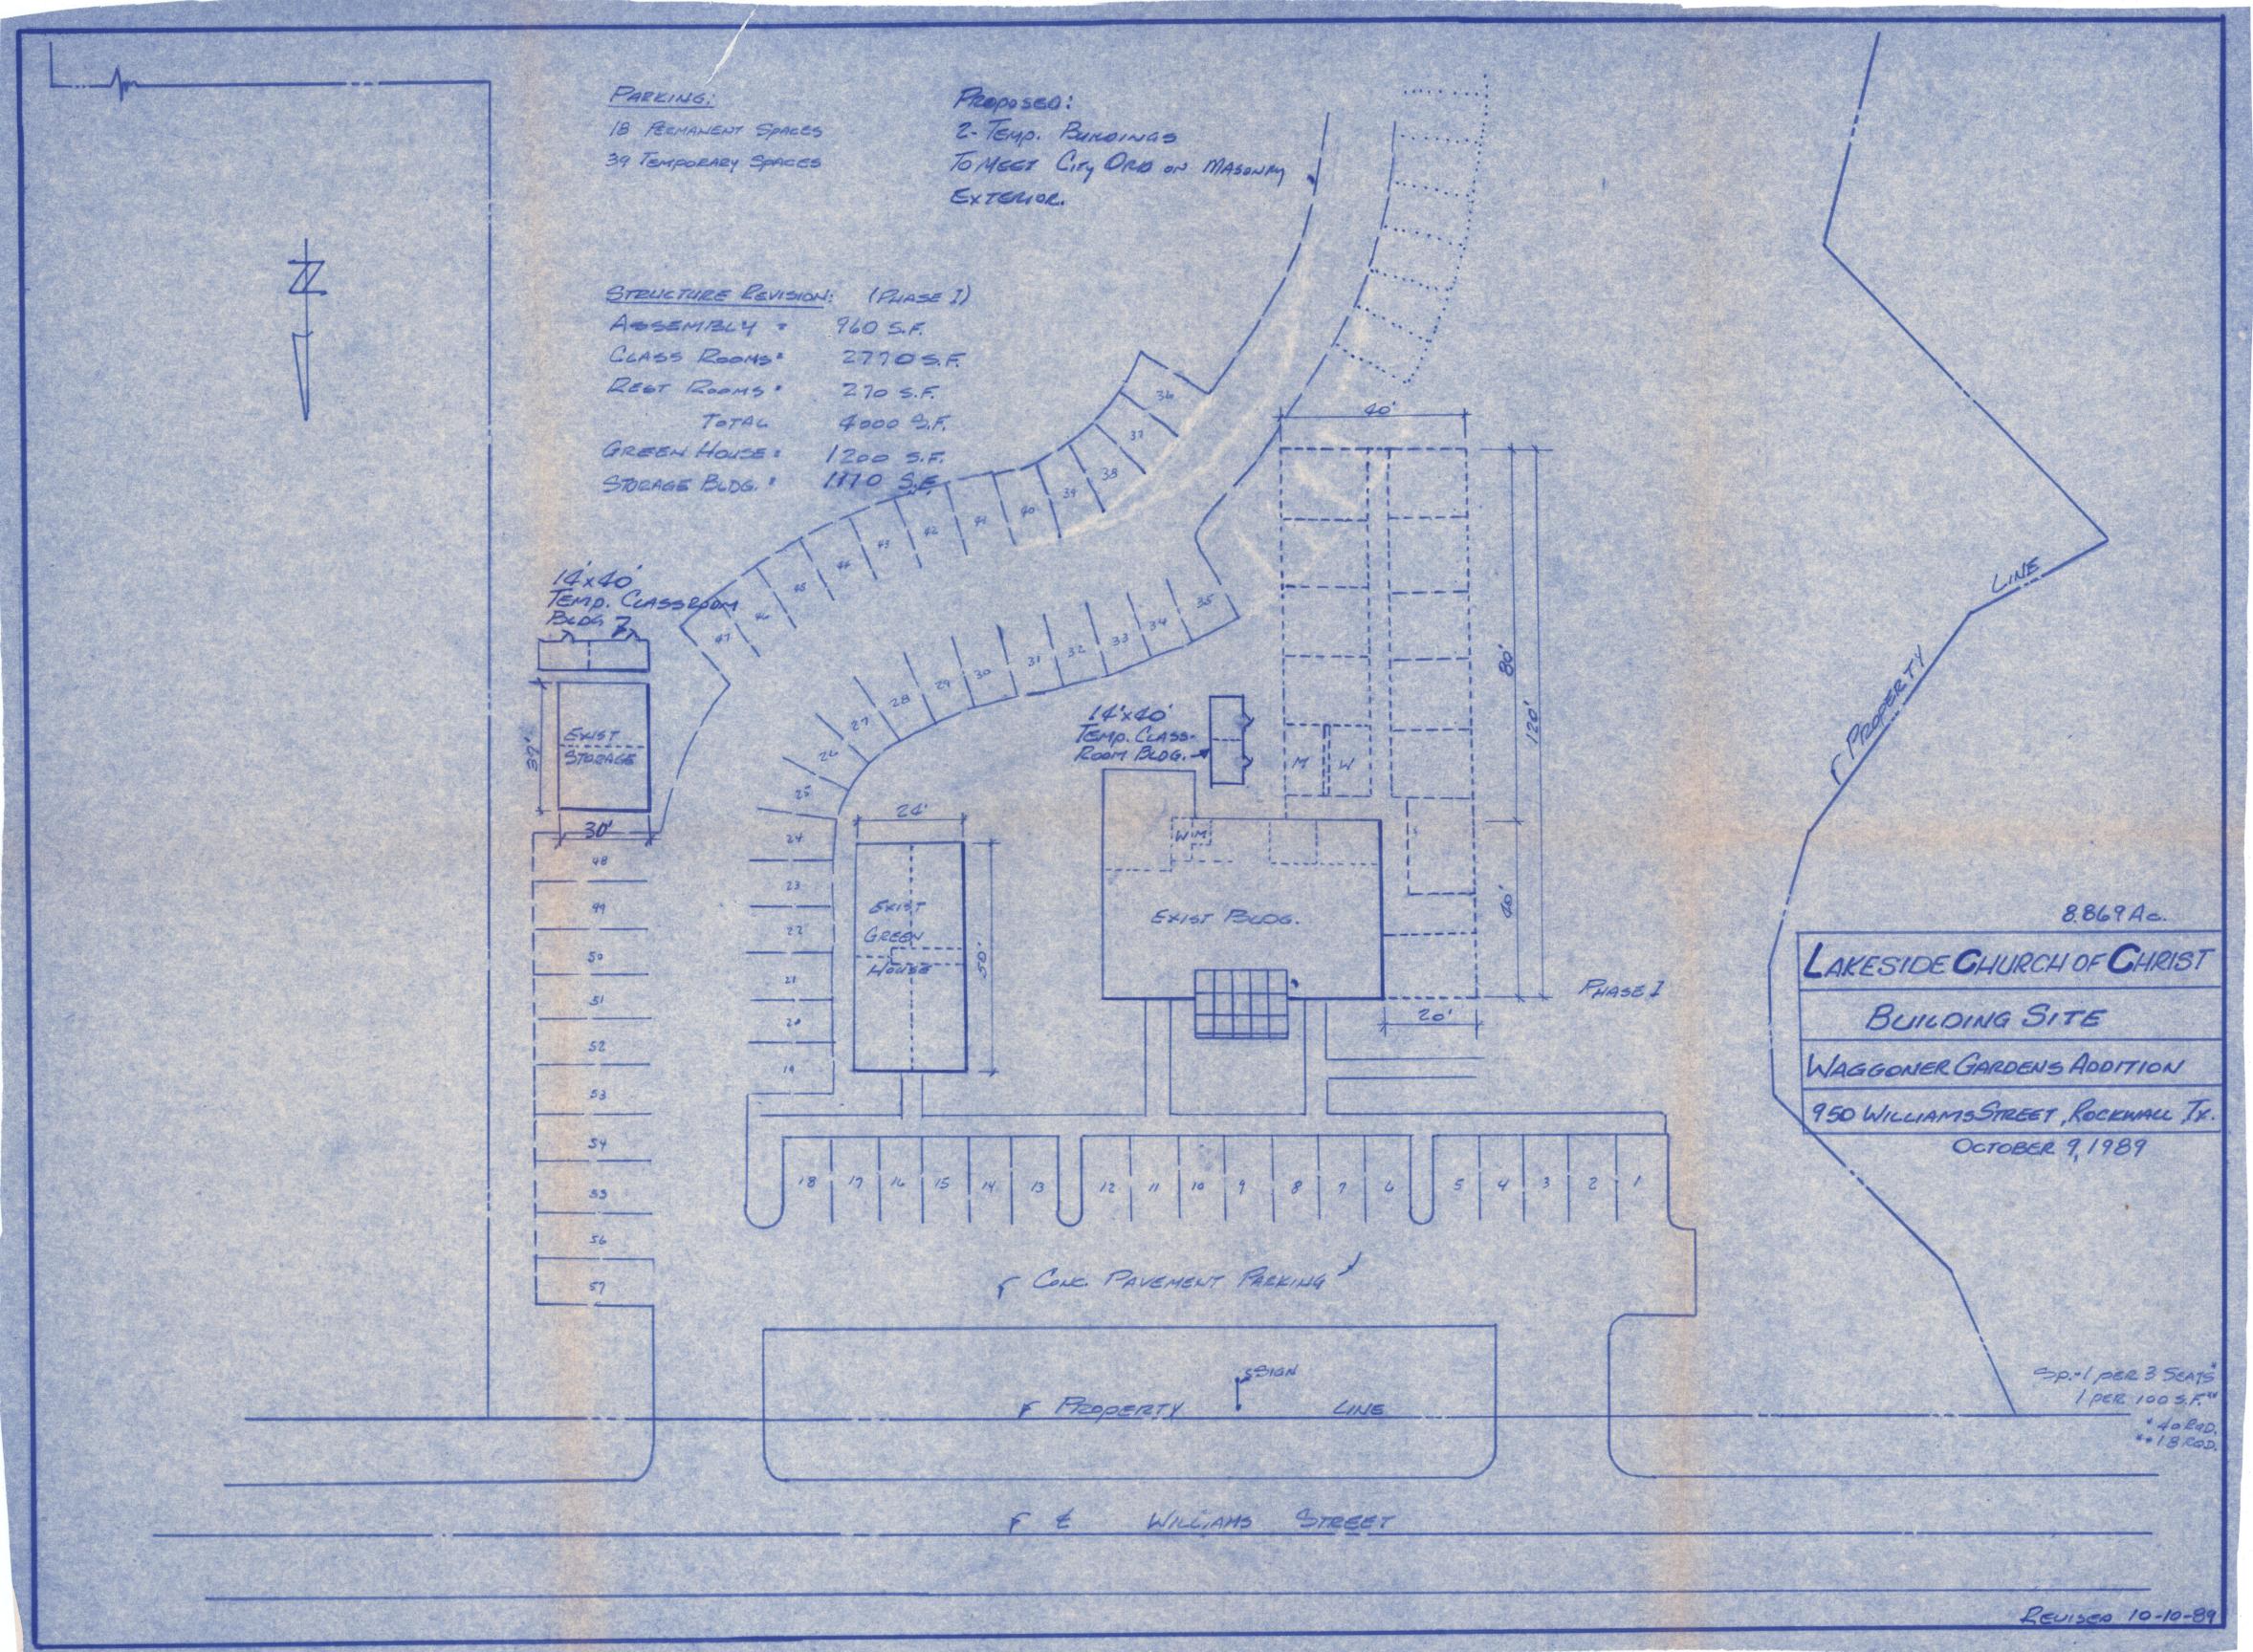

250 1-87

NOTE: SEE FILE ENG. PLAT FOR Hater, Sense & F.H. LOWATTON'S.

Scale 1 = 50.0

PROGRAM

PROGRAM

PHOE I BLOG E EQUIP BLOG

BLOG B' GREENHOUSE/MILIGHOUSE 1200 #

BLOG B' GREENHOUSE/MILIGHOUSE 1200 #

BLOG B' GREEN HOUSE/MILIGHOUSE 1200 #

TOTAL ACREAGE 8.869 AC

The church plans to utilize the existing buildings and to bring in two temporary buildings on a short term basis. The temporary buildings would meet our masonry requirements. They have also requested permission to utilize gravel parking for some of their required parking. There are 18 existing parking spaces that meet our paving requirements. The church will be required to provide 40 parking spaces based on their fixed seating. They have ample room to provide the additional parking but they would like to only pave them in gravel until they have developed their long range building plans. They do plan to add additional classroom areas and they do not no exactly where those will be located. They will detail the time period they anticipate that the temporary parking would be needed on Thursday night.

Attached is a copy of the original site plan that was approved for the garden center and the revised plan for the church indicating the location of the additional parking.