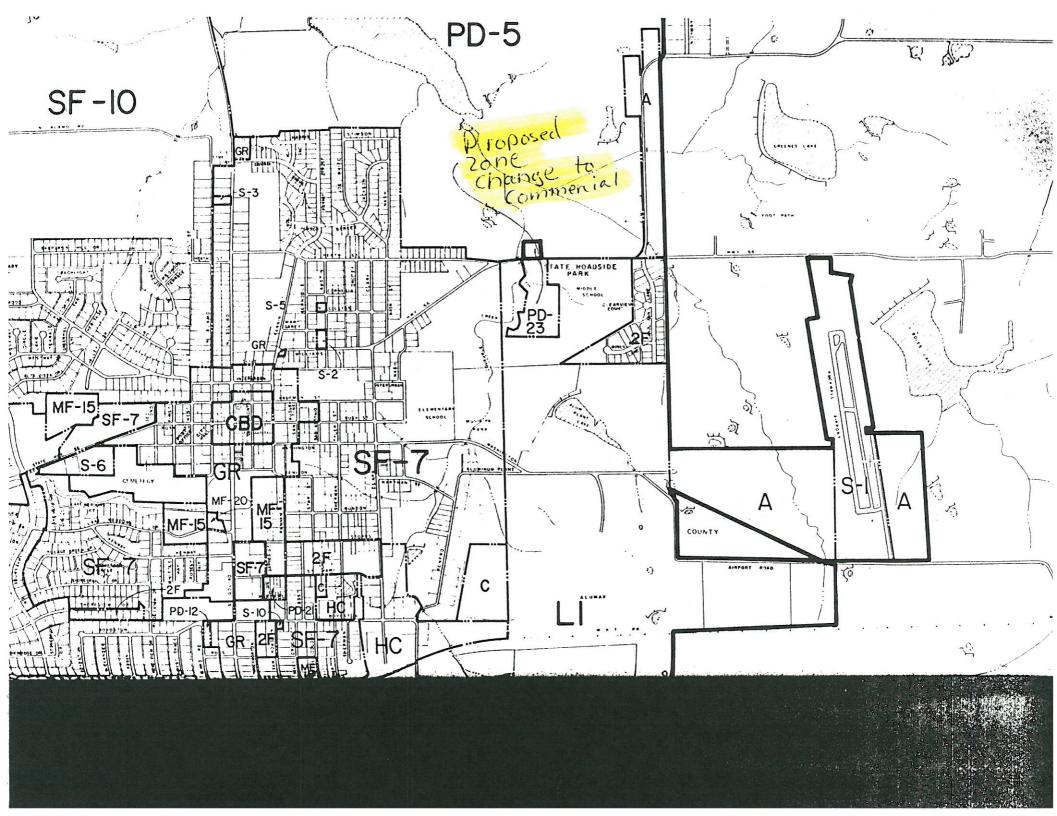

#### **Background Information:**

We have received a request for a change in zoning for the site developed as a garden center located west of the middle school. The Lakeside Church of Christ wants to purchase this site as a location for their church. The current PD zoning only authorizes a garden center and would not allow a church. The church has requested Commercial zoning so that if the site is ever sold it could be reoccupied as a garden center or other commercial use. The zoning on the property prior to the PD being granted was for Light Industrial and that is not the appropriate zoning for this property. The property is located between the school and a residential area. The land use plan generally reflects open space and public land use in this area because a large portion of this area is located along a creek and because the city and school own much of the property is this area. Commercial zoning would allow the application for a CUP for a garden center if the property were to sell in the future.

#### **Attachments:**

- Location Map
- 2. Original Site Plan
- 3. Revised Site Plan