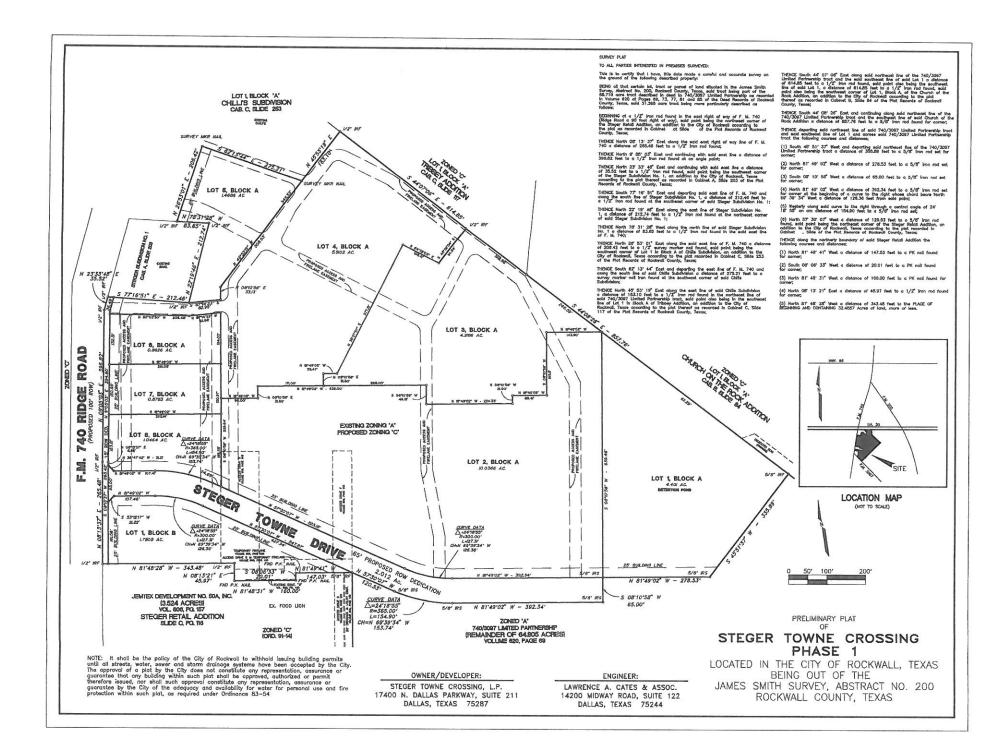

## SITE PLAN APPLICATION

Date 5/22/96

| Name of Proposed Development                    | STEGER TOWNE | CROSSING PHASE I         |
|-------------------------------------------------|--------------|--------------------------|
| Name of Property Owner/Developer                | STEGER TOWNE | CROSSING, L.P.           |
| Address 5025 ARAPAHO ROAL                       | D, #407      | Phone 214/789-2977       |
| DALLAS TX 7524<br>Name of Land Planner/Engineer | 8            | CATES & ASSOCIATES, INC. |
| Address14200 MIDWAY RD.                         |              | Phone 214/-385-2272      |
| DALLAS, TEXAS 7.<br>Total Acreage 32.4557 AC.   |              | Current Zoning A & C     |
| Number of Lots/Units                            |              |                          |
|                                                 | Signé        | Sour A. Catos            |