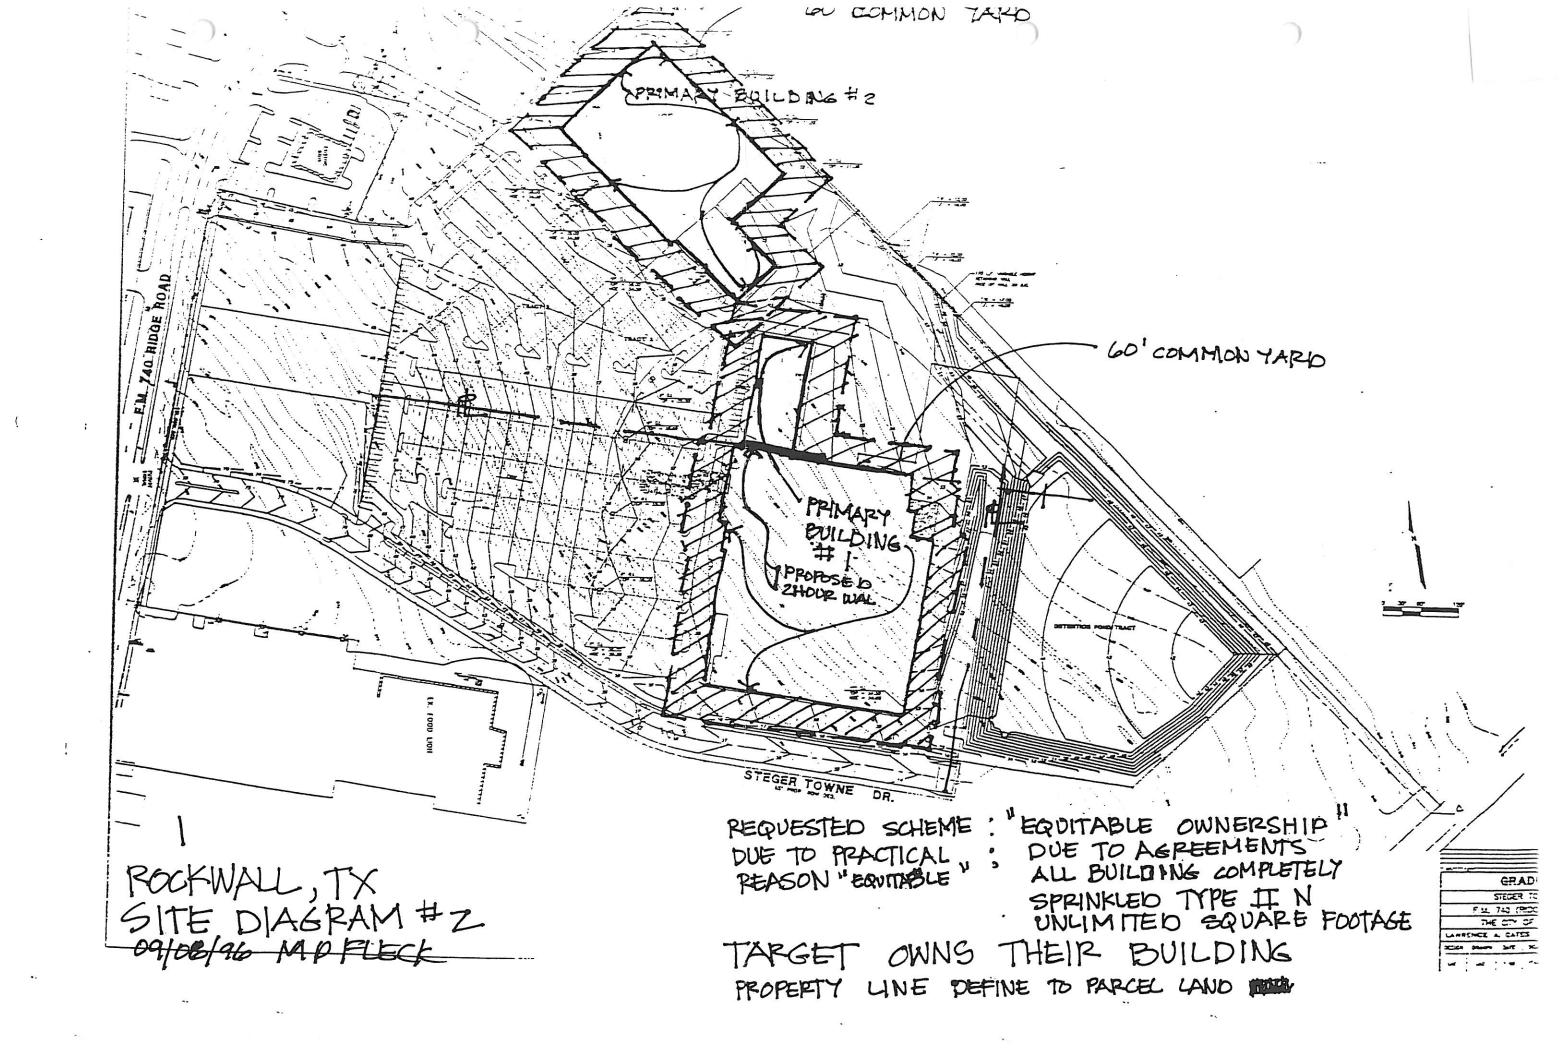

The exact reason for the strict letter of the law on the unlimited area being null and void due to a Target owning our property also needs to be reviewed as: See "owner" definition in code definition " owner is any person, agent, firm, or corporation having legal or equitable interest in the property" this definition with equitable states specifically what I have also communicating my definitions on page two of my modification request.

I have shown that an agreement has been made between owners that not only maintains the continuity of the yard but sets up "equitable ownership" to an extent negating the property line and therefore allowing the common yard to be around the combination of the tenant and the Target spaces as allowed by Code Section 506 and diagrammed in enclosure.

As on the last statement, the code official needs to understand whether the code allows the adjacent tenant be unsprinkled and less than Type II-N yet, Target's requirement and as stated in the agreement previously enclosed in earlier correspondence, the tenant building and the other building will be required to be sprinkled and built as Type II-N.