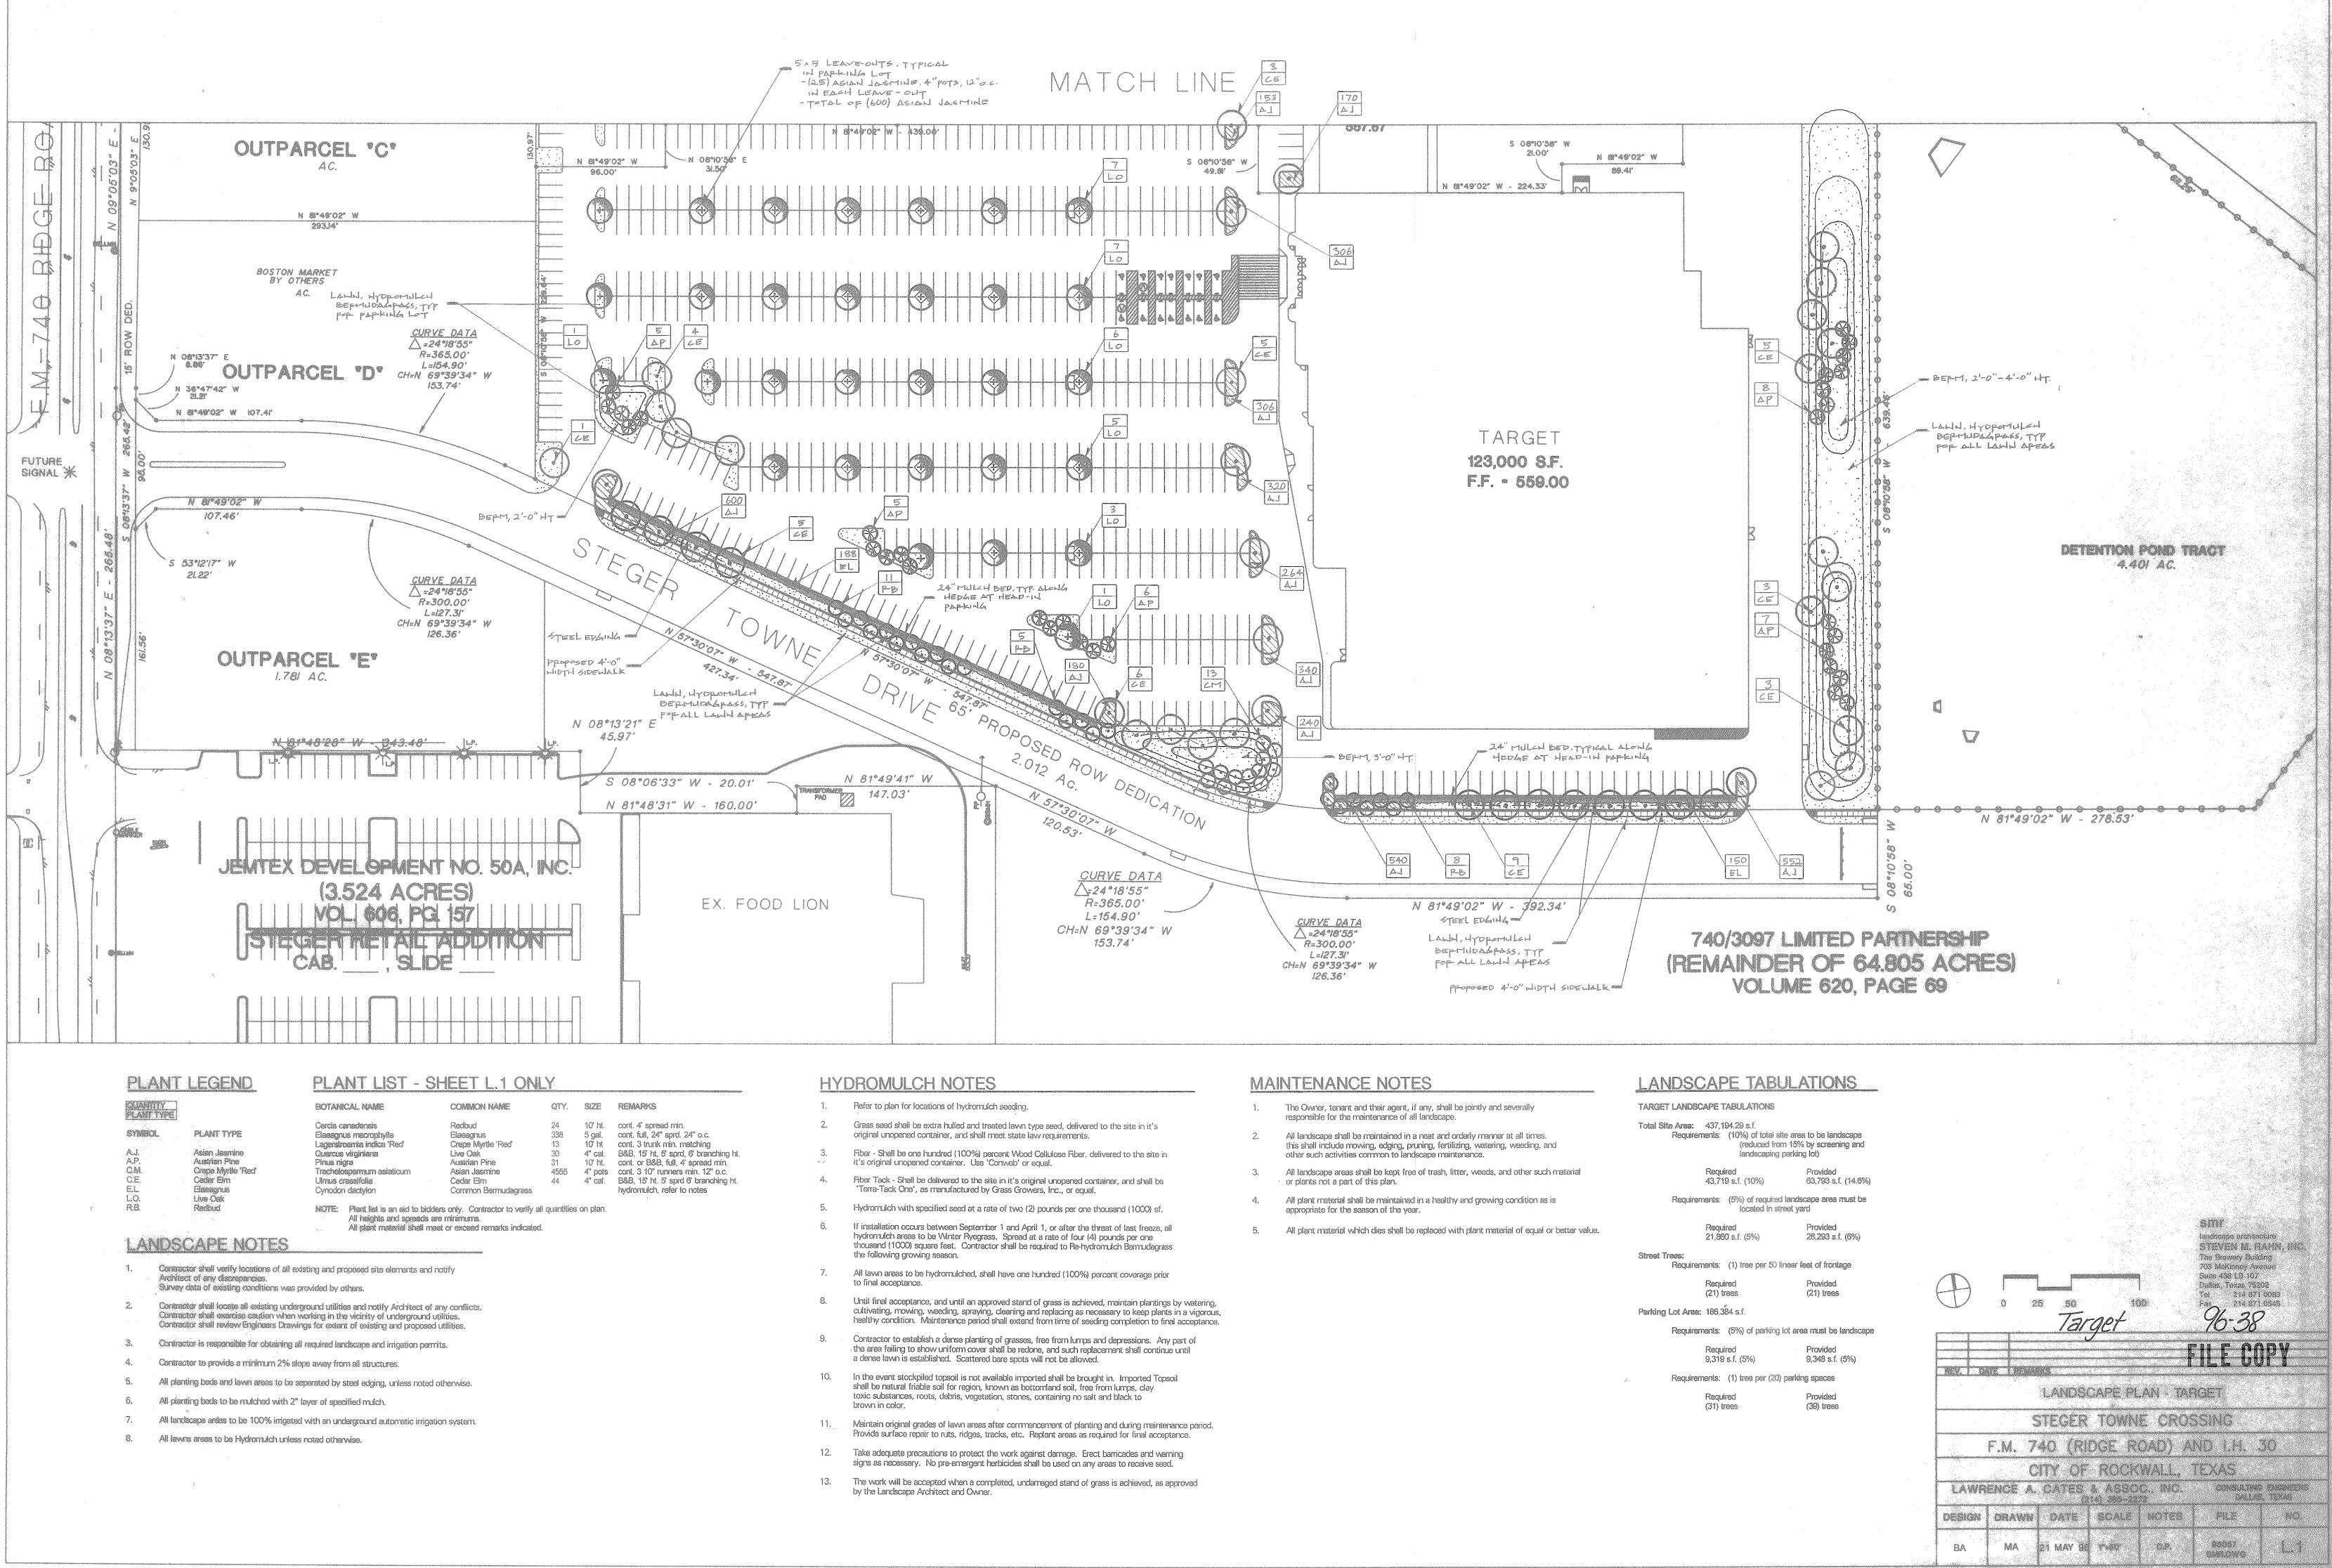

| Provided or Shown<br>On Site Plan | Not<br><u>Applicable</u> |                                                                                                                                                                                                   |
|-----------------------------------|--------------------------|---------------------------------------------------------------------------------------------------------------------------------------------------------------------------------------------------|
| <u>×</u>                          |                          | 1. Total lot or site area - if the site is part of a larger tract include a key map showing entire tract and location of site being planned.                                                      |
|                                   | <u> </u>                 | 2. <u>Location</u> , <u>dimensions</u> , and <u>size</u> of all existing and planned structures on the subject property and approximate locations of structures adjoining property within 100 ft. |
| <u> </u>                          | 1                        | 3. Location and type of landscaping, lighting, fencing and/or screening of yards and setback areas.                                                                                               |
| _X                                | <u> </u>                 | 4. Calculation of landscaped area provided.                                                                                                                                                       |
| _ <u>×_</u>                       |                          | 5. Location and dimensions of ingress and egress.                                                                                                                                                 |

|                                       |            | GITT OF ROOKWALL                                                                                    | FAGE      | 60 |
|---------------------------------------|------------|-----------------------------------------------------------------------------------------------------|-----------|----|
| · · · · · · · · · · · · · · · · · · · | $\bigcirc$ | $\bigcirc$                                                                                          |           |    |
|                                       |            |                                                                                                     |           |    |
| Page 2 of 3                           |            | у. У. Р. Р.                                                                                         |           |    |
| _X                                    | ,          | 6. <u>Location</u> , <u>number</u> and <u>dimensions</u> of off-strees<br>and loading facilities.   | t parking |    |
| X                                     |            | 7. <u>Height</u> of all structures.                                                                 |           |    |
| _ <u>×</u>                            |            | 8. Proposed uses of all structures.                                                                 |           |    |
| <u> </u>                              |            | 9. Location and types of all signs, including ligh heights.                                         | nting and |    |
| _×                                    |            | 10. <u>Elevation drawings</u> citing proposed exterior materials and proposed structural materials. | or finish |    |
| X                                     |            | 11. Location and screening of trash facilities.                                                     |           |    |
| <u>_X</u>                             |            | 12. Location of nearest fire hydrant within 500 ft                                                  | •         |    |
| <u>×</u>                              |            | 13. Street names on proposed streets.                                                               |           |    |
|                                       |            | 14. The following additional information:                                                           |           |    |
|                                       |            |                                                                                                     |           |    |
|                                       |            |                                                                                                     |           |    |
|                                       |            |                                                                                                     |           |    |
|                                       |            |                                                                                                     |           |    |
|                                       |            |                                                                                                     | 00        |    |
|                                       |            |                                                                                                     |           |    |