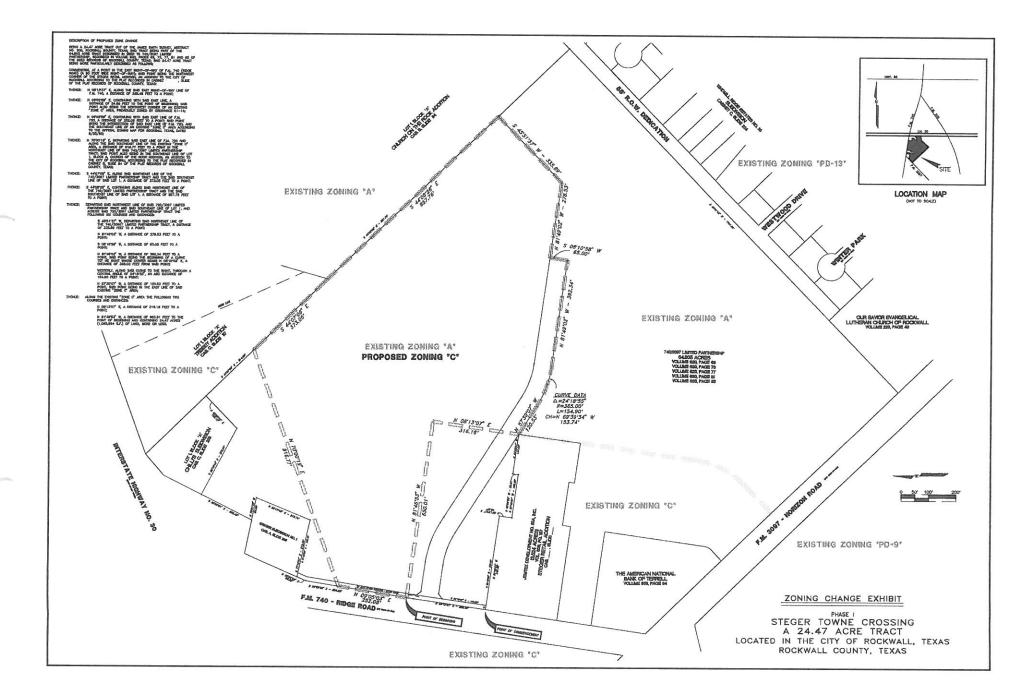

## SITE PLAN APPLICATION

Date 5/22/96

| Name of Proposed Development                    | STEGER TOWNE | CROSSING PHASE I         |
|-------------------------------------------------|--------------|--------------------------|
| Name of Property Owner/Developer                | STEGER TOWNE | CROSSING, L.P.           |
| Address 5025 ARAPAHO ROAL                       | D, #407      | Phone 214/789-2977       |
| DALLAS TX 7524<br>Name of Land Planner/Engineer | 8            | CATES & ASSOCIATES, INC. |
| Address14200 MIDWAY RD.                         |              | Phone 214/-385-2272      |
| DALLAS, TEXAS 7.<br>Total Acreage 32.4557 AC.   |              | Current Zoning A & C     |
| Number of Lots/Units                            |              |                          |
|                                                 | Signé        | Sour A. Catos            |

Following is a checklist of items that may be required as a part of the site plan. In addition, other information may be required if it is necessary for an adequate review of a specific development proposal. All information should be provided on a scaled drawing generally not exceeding  $18^{\circ} \times 24^{\circ}$ .