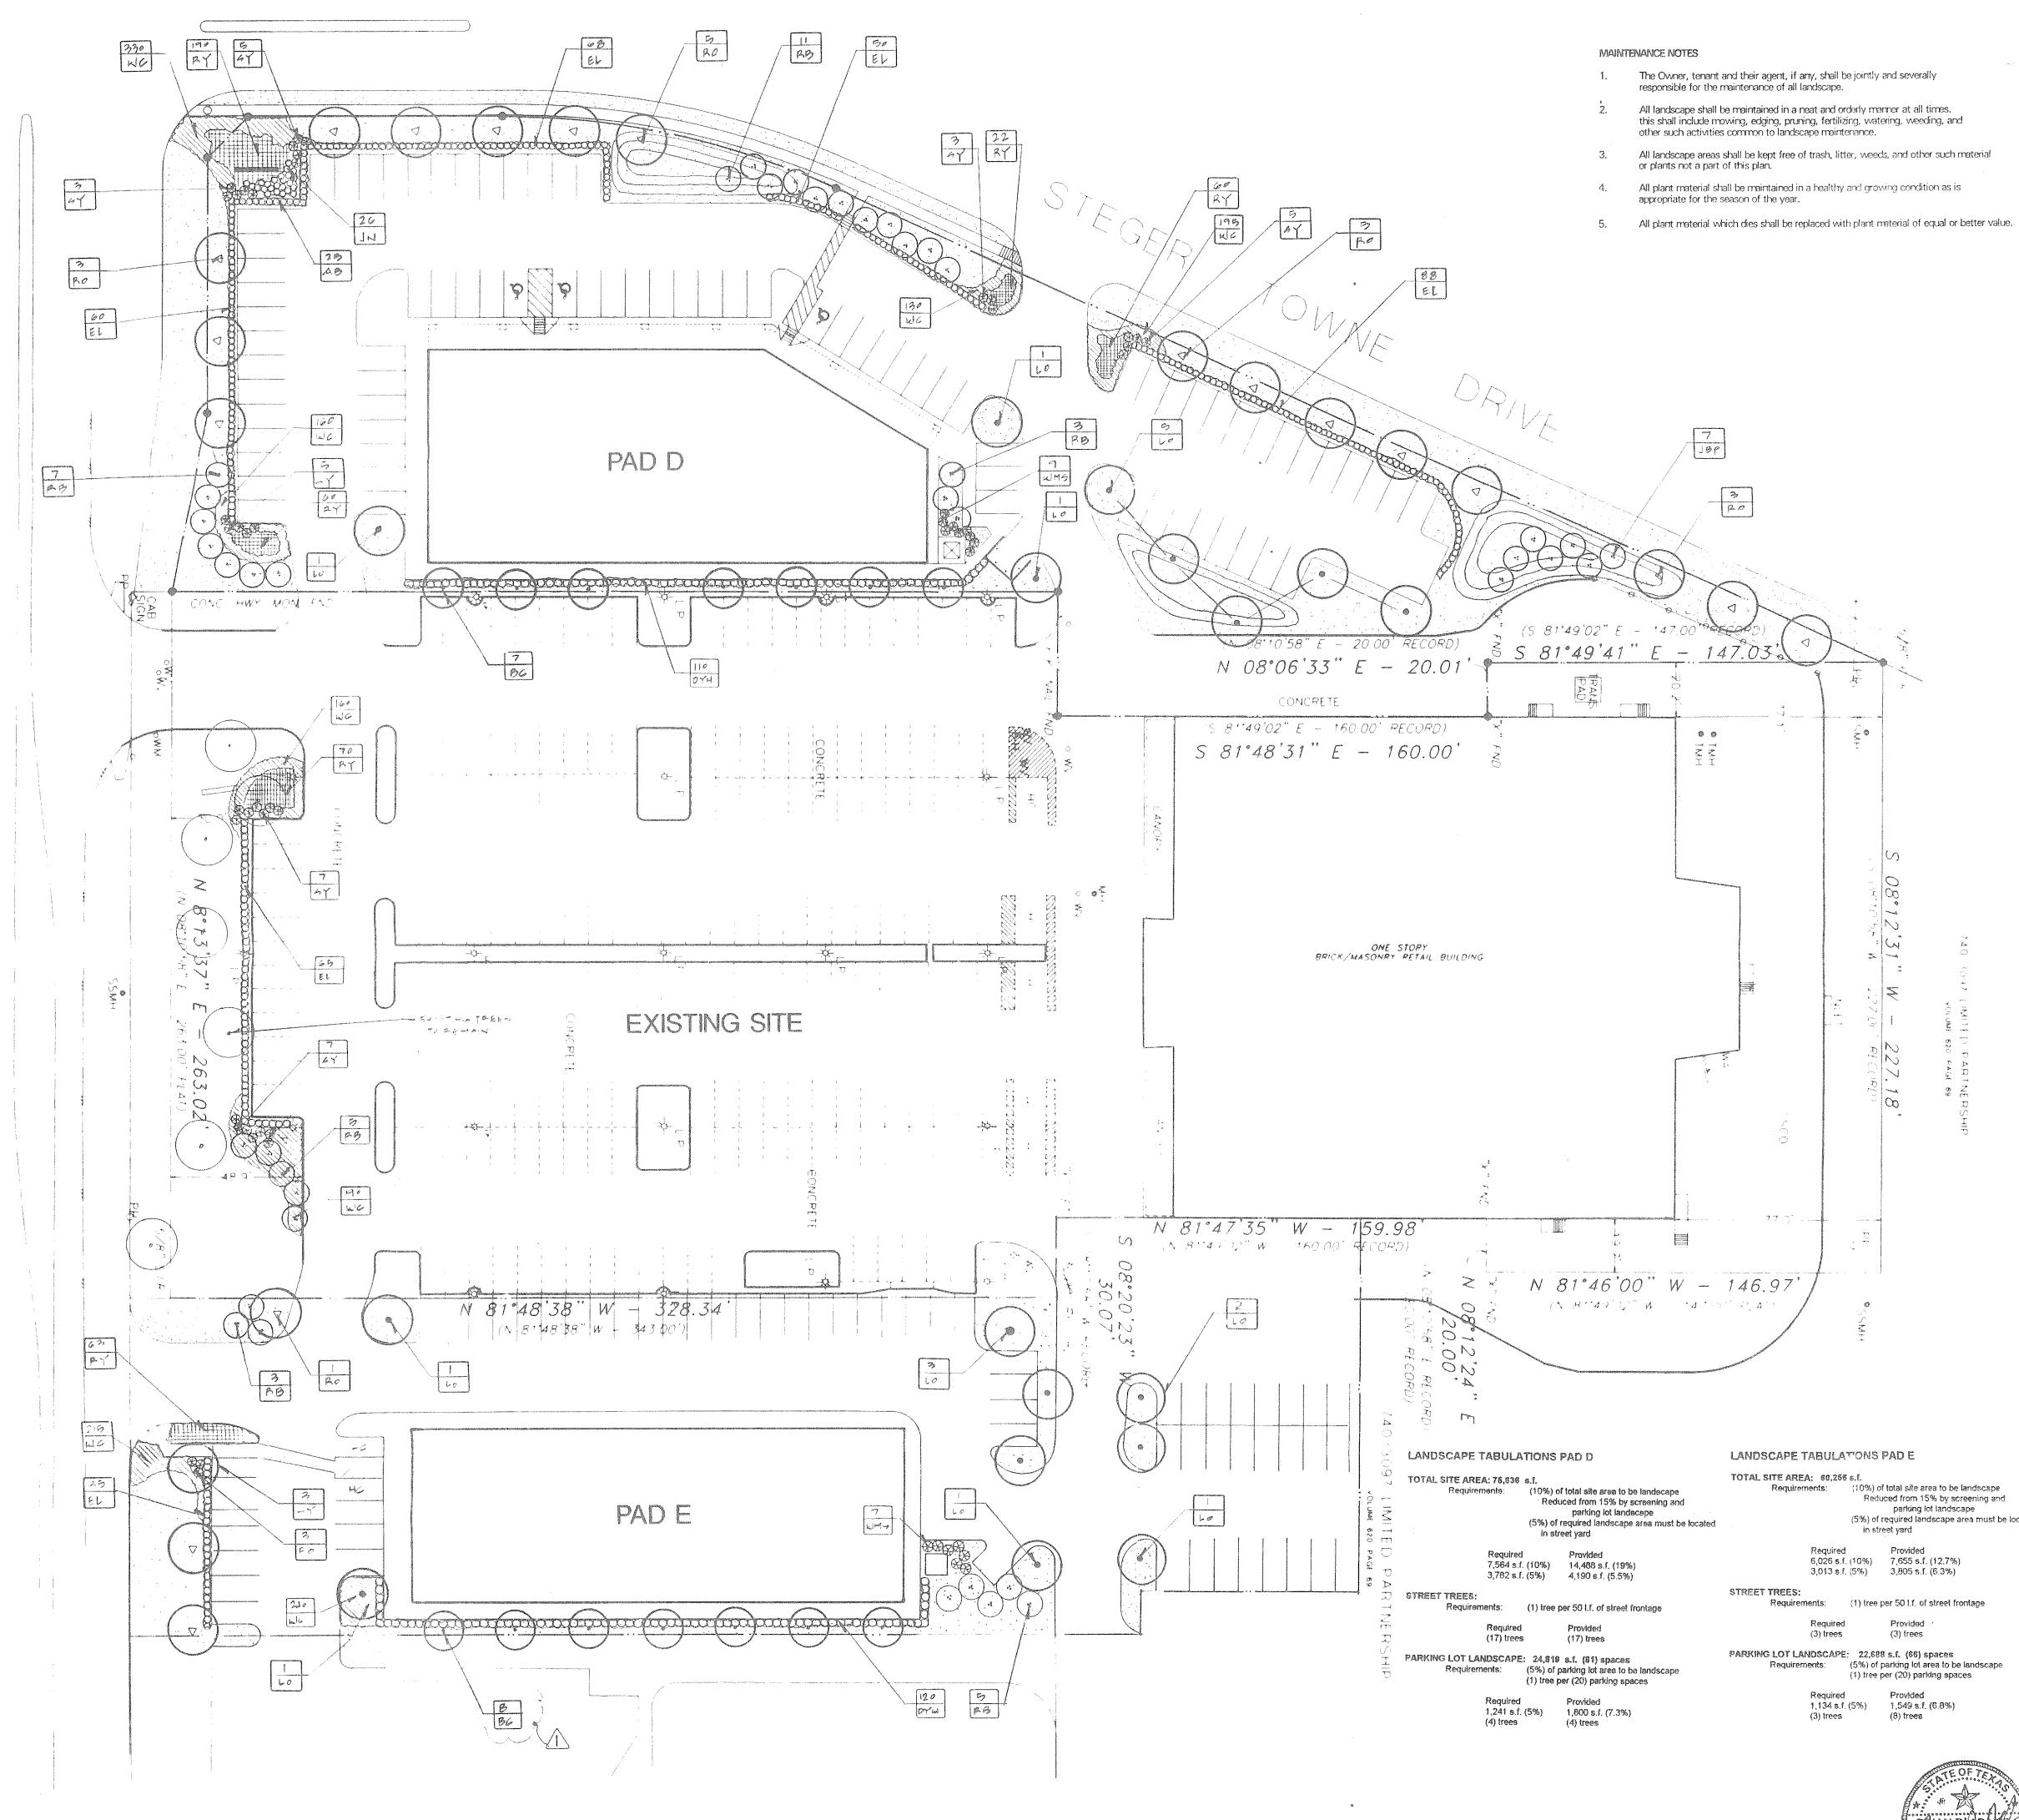

Following is a checklist of items that may be required as a part of the site plan. In addition, other information may be required if it is necessary for an adequate review of a specific development proposal. All information should be provided on a scaled drawing generally not exceeding  $18^{\circ} \times 24^{\circ}$ .

| Provided or Shown<br>On Site Plan | Not<br><u>Applicable</u> |                                                                                                                                                                                                   |
|-----------------------------------|--------------------------|---------------------------------------------------------------------------------------------------------------------------------------------------------------------------------------------------|
| <u>×</u>                          |                          | 1. Total lot or site area - if the site is part of a larger tract include a key map showing entire tract and location of site being planned.                                                      |
|                                   | <u> </u>                 | 2. <u>Location</u> , <u>dimensions</u> , and <u>size</u> of all existing and planned structures on the subject property and approximate locations of structures adjoining property within 100 ft. |
| <u> </u>                          | 1                        | 3. Location and type of landscaping, lighting, fencing and/or screening of yards and setback areas.                                                                                               |
| _X                                | <u> </u>                 | 4. Calculation of landscaped area provided.                                                                                                                                                       |
| _ <u>×_</u>                       |                          | 5. Location and dimensions of ingress and egress.                                                                                                                                                 |

|                                       |            | GITT OF ROOKWALL                                                                                    | FAGE      | 60 |
|---------------------------------------|------------|-----------------------------------------------------------------------------------------------------|-----------|----|
| · · · · · · · · · · · · · · · · · · · | $\bigcirc$ | $\bigcirc$                                                                                          |           |    |
|                                       |            |                                                                                                     |           |    |
| Page 2 of 3                           |            | у. У. Р. Р.                                                                                         |           |    |
| _X                                    | ,          | 6. <u>Location</u> , <u>number</u> and <u>dimensions</u> of off-strees<br>and loading facilities.   | t parking |    |
| X                                     |            | 7. <u>Height</u> of all structures.                                                                 |           |    |
| _ <u>×</u>                            |            | 8. Proposed uses of all structures.                                                                 |           |    |
| <u> </u>                              |            | 9. Location and types of all signs, including ligh heights.                                         | nting and |    |
| _×                                    |            | 10. <u>Elevation drawings</u> citing proposed exterior materials and proposed structural materials. | or finish |    |
| X                                     |            | 11. Location and screening of trash facilities.                                                     |           |    |
| <u>_X</u>                             |            | 12. Location of nearest fire hydrant within 500 ft                                                  | •         |    |
| <u>×</u>                              |            | 13. Street names on proposed streets.                                                               |           |    |
|                                       |            | 14. The following additional information:                                                           |           |    |
|                                       |            |                                                                                                     |           |    |
|                                       |            |                                                                                                     |           |    |
|                                       |            |                                                                                                     |           |    |
|                                       |            |                                                                                                     |           |    |
|                                       |            |                                                                                                     | 00        |    |
|                                       |            |                                                                                                     |           |    |