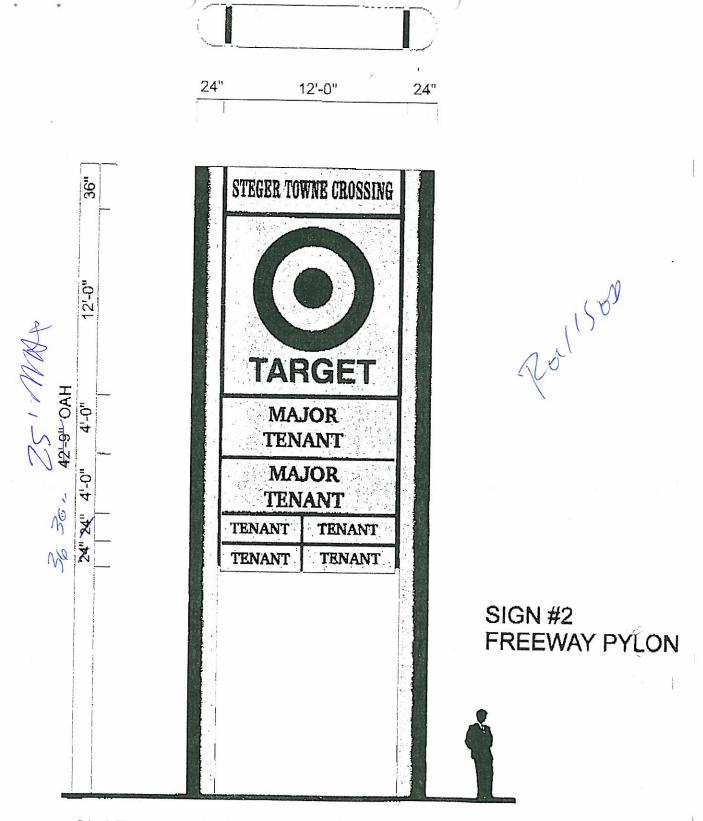

|                                       |            | GITT OF ROOKWALL                                                                                    | FAGE      | 60 |
|---------------------------------------|------------|-----------------------------------------------------------------------------------------------------|-----------|----|
| · · · · · · · · · · · · · · · · · · · | $\bigcirc$ | $\bigcirc$                                                                                          |           |    |
|                                       |            |                                                                                                     |           |    |
| Page 2 of 3                           |            | у. У. Р. Р.                                                                                         |           |    |
| _X                                    | ,          | 6. <u>Location</u> , <u>number</u> and <u>dimensions</u> of off-strees<br>and loading facilities.   | t parking |    |
| X                                     |            | 7. <u>Height</u> of all structures.                                                                 |           |    |
| _ <u>×</u>                            |            | 8. Proposed uses of all structures.                                                                 |           |    |
| <u> </u>                              |            | 9. Location and types of all signs, including ligh heights.                                         | nting and |    |
| _×                                    |            | 10. <u>Elevation drawings</u> citing proposed exterior materials and proposed structural materials. | or finish |    |
| X                                     |            | 11. Location and screening of trash facilities.                                                     |           |    |
| <u>_X</u>                             |            | 12. Location of nearest fire hydrant within 500 ft                                                  | •         |    |
| <u>×</u>                              |            | 13. Street names on proposed streets.                                                               |           |    |
|                                       |            | 14. The following additional information:                                                           |           |    |
|                                       |            |                                                                                                     |           |    |
|                                       |            |                                                                                                     |           |    |
|                                       |            |                                                                                                     |           |    |
|                                       |            |                                                                                                     |           |    |
|                                       |            |                                                                                                     | 00        |    |
|                                       |            |                                                                                                     |           |    |