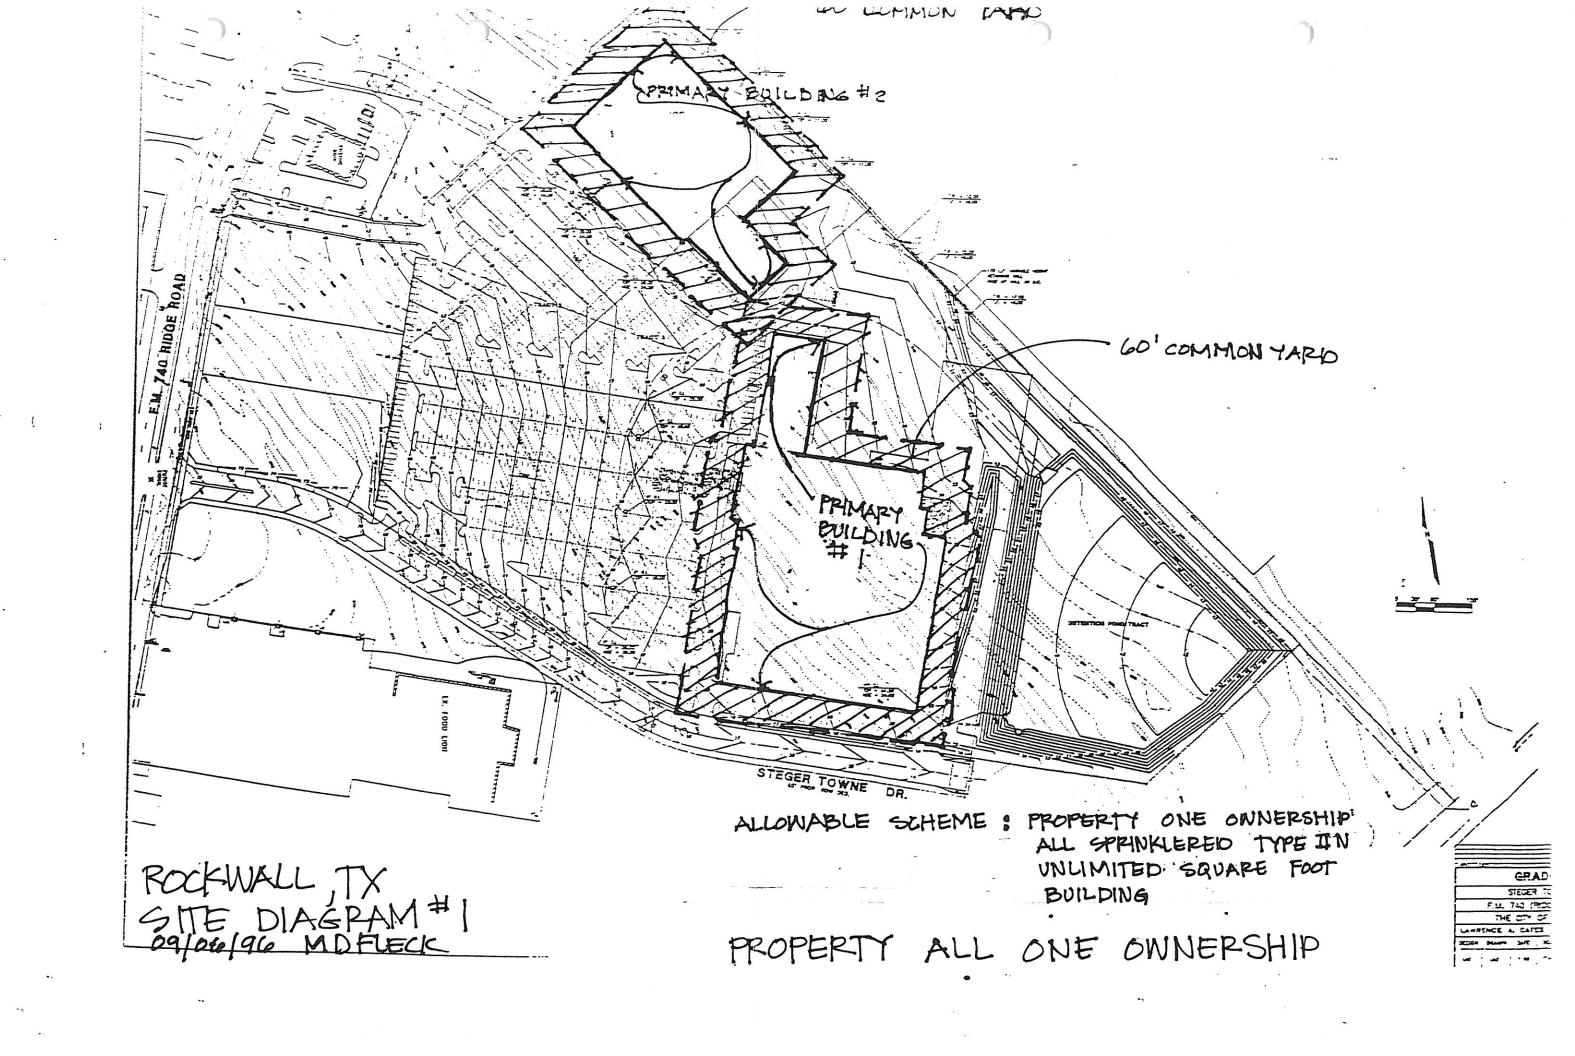

I have shown that an agreement has been made between owners that not only maintains the continuity of the yard but sets up "equitable ownership" to an extent negating the property line and therefore allowing the common yard to be around the combination of the tenant and the Target spaces as allowed by Code Section 506 and diagrammed in enclosure.

The intent of the Code Section 506 is not to limit its usage due to ownership and a property line/plot. I am claiming that the building with common yard around it does not lessen the fire protection provided or any degree of structural integrity provided then is intended by the code. I can also offer as I have previously to rate the wall adjacent to the tenant space.

As on the last statement, the code official needs to understand whether the code allows the adjacent tenant be unsprinkled and less than Type II-N yet, Target's requirement and as stated in the agreement previously enclosed in earlier correspondence, the tenant building and the other building will be required to be sprinkled and built as Type II-N.