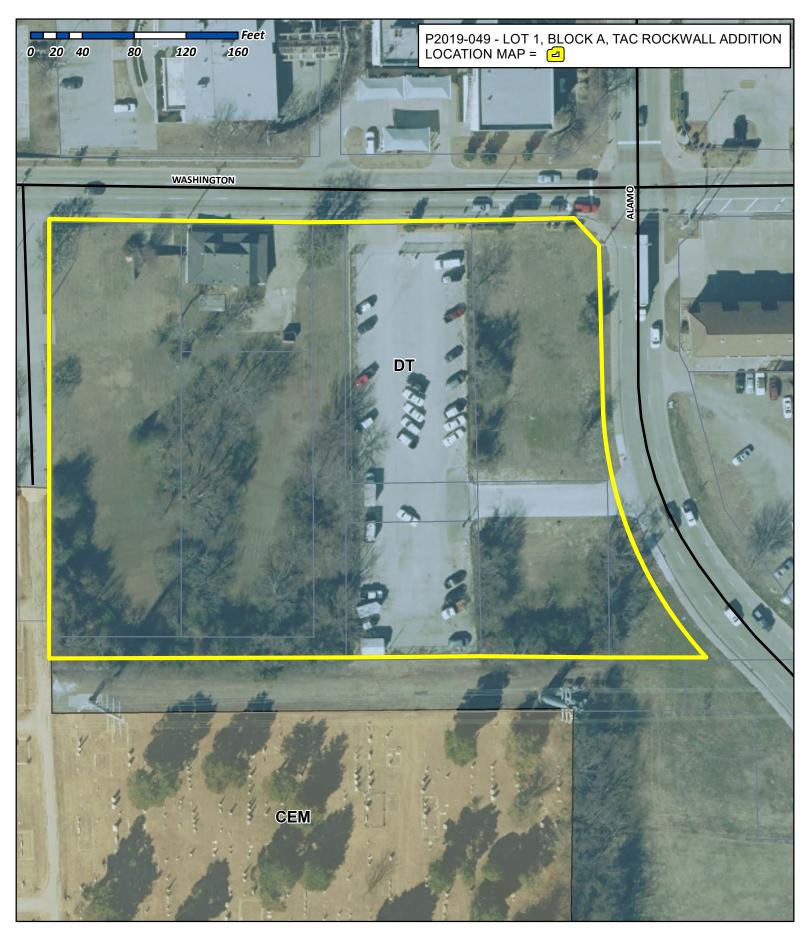

# PLANNING AND ZONING CASE CHECKLIST City of Rockwall Planning and Zoning Department 385 S. Goliad Street Rockwall, Texas 75087

☐ TREESCAPE PLAN

| TECTURAL REVIEW BOARD DATE                                                                                                                                                                                                               | HPAB DATE PARK BOARD DATE                                                                                                                                                                                                                                                                                                                   |
|------------------------------------------------------------------------------------------------------------------------------------------------------------------------------------------------------------------------------------------|---------------------------------------------------------------------------------------------------------------------------------------------------------------------------------------------------------------------------------------------------------------------------------------------------------------------------------------------|
| ZONING APPLICATION  SPECIFIC USE PERMIT  ZONING CHANGE  PD CONCEPT PLAN  PD DEVELOPMENT PLAN  SITE PLAN APPLICATION  SITE PLAN  LANDSCAPE PLAN  TREESCAPE PLAN  PHOTOMETRIC PLAN  BUILDING ELEVATIONS  MATERIAL SAMPLES  COLOR RENDERING | ☐ COPY OF ORDINANCE (ORD.#)  APPLICATIONS  RECEIPT  LOCATION MAP  HOA MAP  PON MAP  FLU MAP  NEWSPAPER PUBLIC NOTICE  SOO-FT. BUFFER PUBLIC NOTICE  PROJECT REVIEW  STAFF REPORT  CORRESPONDENCE  COPY-ALL PLANS REQUIRED  COPY-MARK-UPS  CITY COUNCIL MINUTES-LASERFICHE  MINUTES-LASERFICHE  PLAT FILED DATE  CABINET #  SLIDE #  SLIDE # |
| PLATTING APPLICATION  ☐ MASTER PLAT ☐ PRELIMINARY PLAT                                                                                                                                                                                   | NOTES:                                                                                                                                                                                                                                                                                                                                      |
| FINAL PLAT  REPLAT  ADMINISTRATIVE/MINOR PLAT  VACATION PLAT                                                                                                                                                                             | ZONING MAP UPDATED                                                                                                                                                                                                                                                                                                                          |