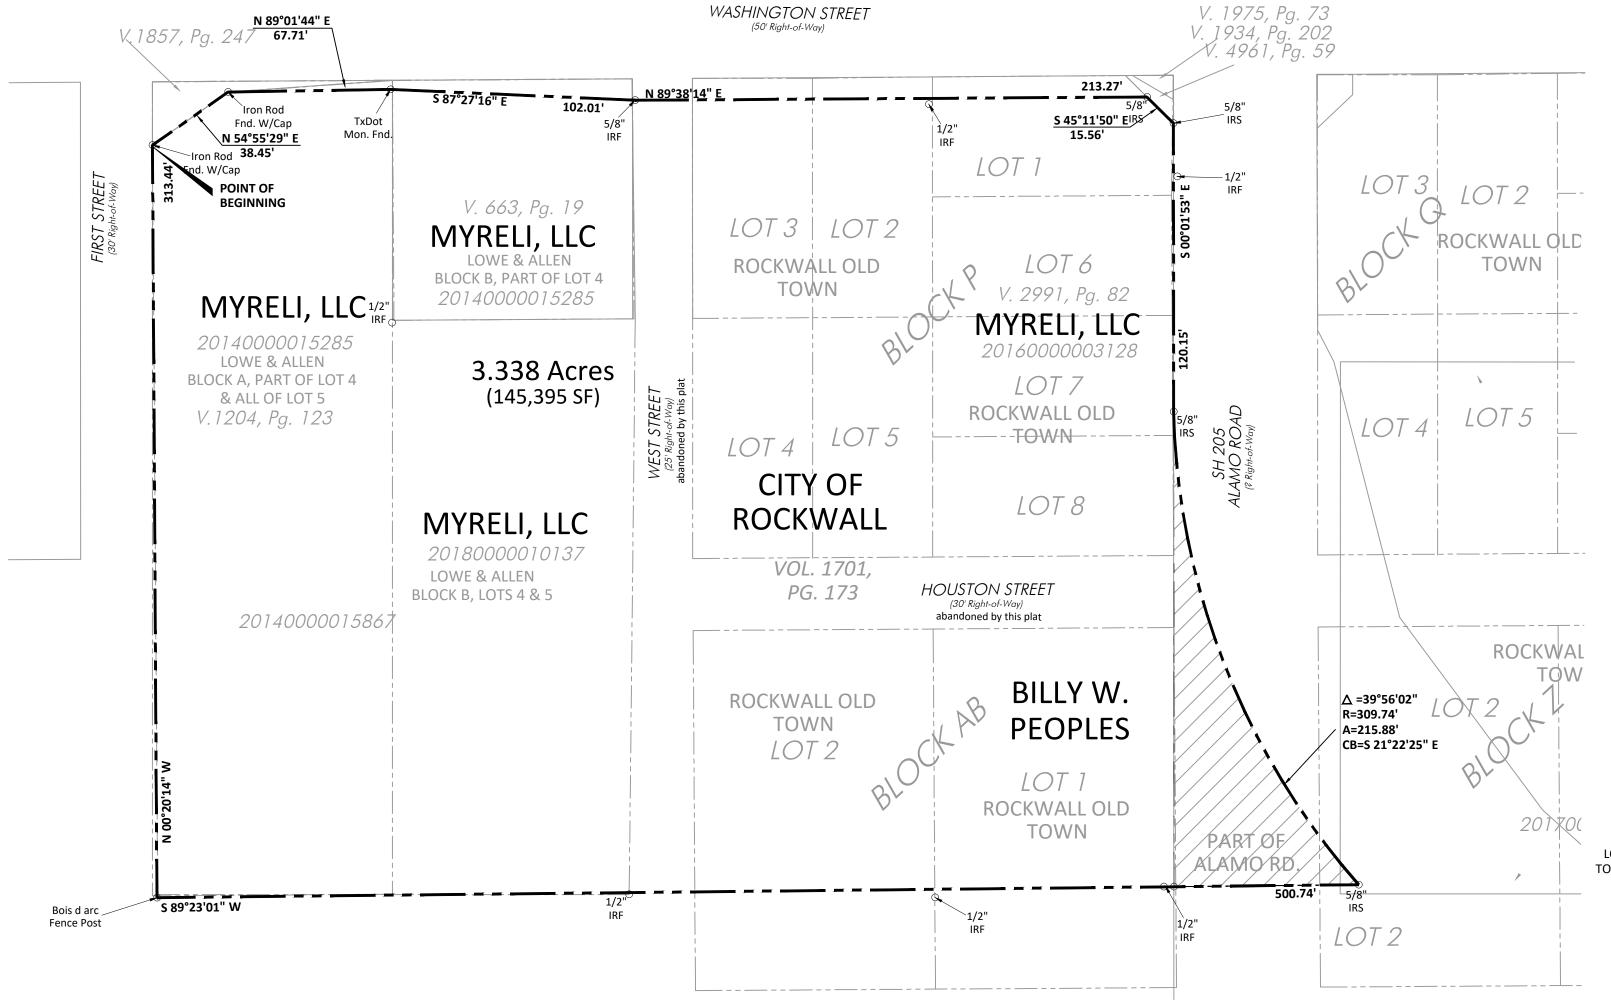

OPRRCT Official Public Records Rockwall County, Texas

#### **GENERAL NOTES:**

- A. This Final Plat is for conveyance purposes only and not for the development of the survey property.
- B. A conveyance plat is a record of property approved by the City of Rockwall for the purpose of sale or conveyance in its entirety or interests thereon defined No building permit shall be issued nor permanent public utility service provided until a final plat is approved, filed of record, and public improvements accepted in accordance with the provisions of the Subdivision Ordinance of the City of Rockwall. Selling a portion of this property by metes and bounds, except as shown on an approved, filed, and accepted conveyance plat, final plat, or replat is a violation of the city ordinance and State law.



Case No.: P

FINAL PLAT
BEING A CONVEYANCE PLAT
ESTABLISHING ONE LOT
TAC ROCKWALL ADDITION, LOT 1, BLOCK A

BEING A REPLAT OF
LOWE & ALLEN, BLOCK A, LOTS 4 & 5, BLOCK B, LOTS 4 & 5, ROCKWALL OLD
TOWN, BLOCK P, LOTS 1, 2, 3, 4, 5, 6, 7, 8, BLOCK AB LOTS 1 & 2, WEST STREET,
HOUSTON STREET & PART OF ALAMO ROAD
B. F. BOYDSTUN SURVEY, ABSTRACT NO. 14
CITY OF ROCKWALL, ROCKWALL COUNTY, TEXAS

Owner:
MYRELI, LLC
627 Sorita Circle
Heath, Texas 75032

Owner:
CITY OF ROCKWALL
385 S. Goliad
Rockwall, Texas 75087

Owner:
Owner:
CITY OF ROCKWALL
385 S. Goliad
Rockwall, Texas 75087

Owner:
CITY OF ROCKWALL
385 S. Goliad
Rockwall, Texas 75087

Checked By: Frank R. Owens
P.C.: Cryer/Spradling

Engineer: CLAYMOORE ENGINEERING 1903 CENTRAL DRIVE, SUITE 406 BEDFORD, TEXAS 76021



File: CLAYROCK 2019-12-06