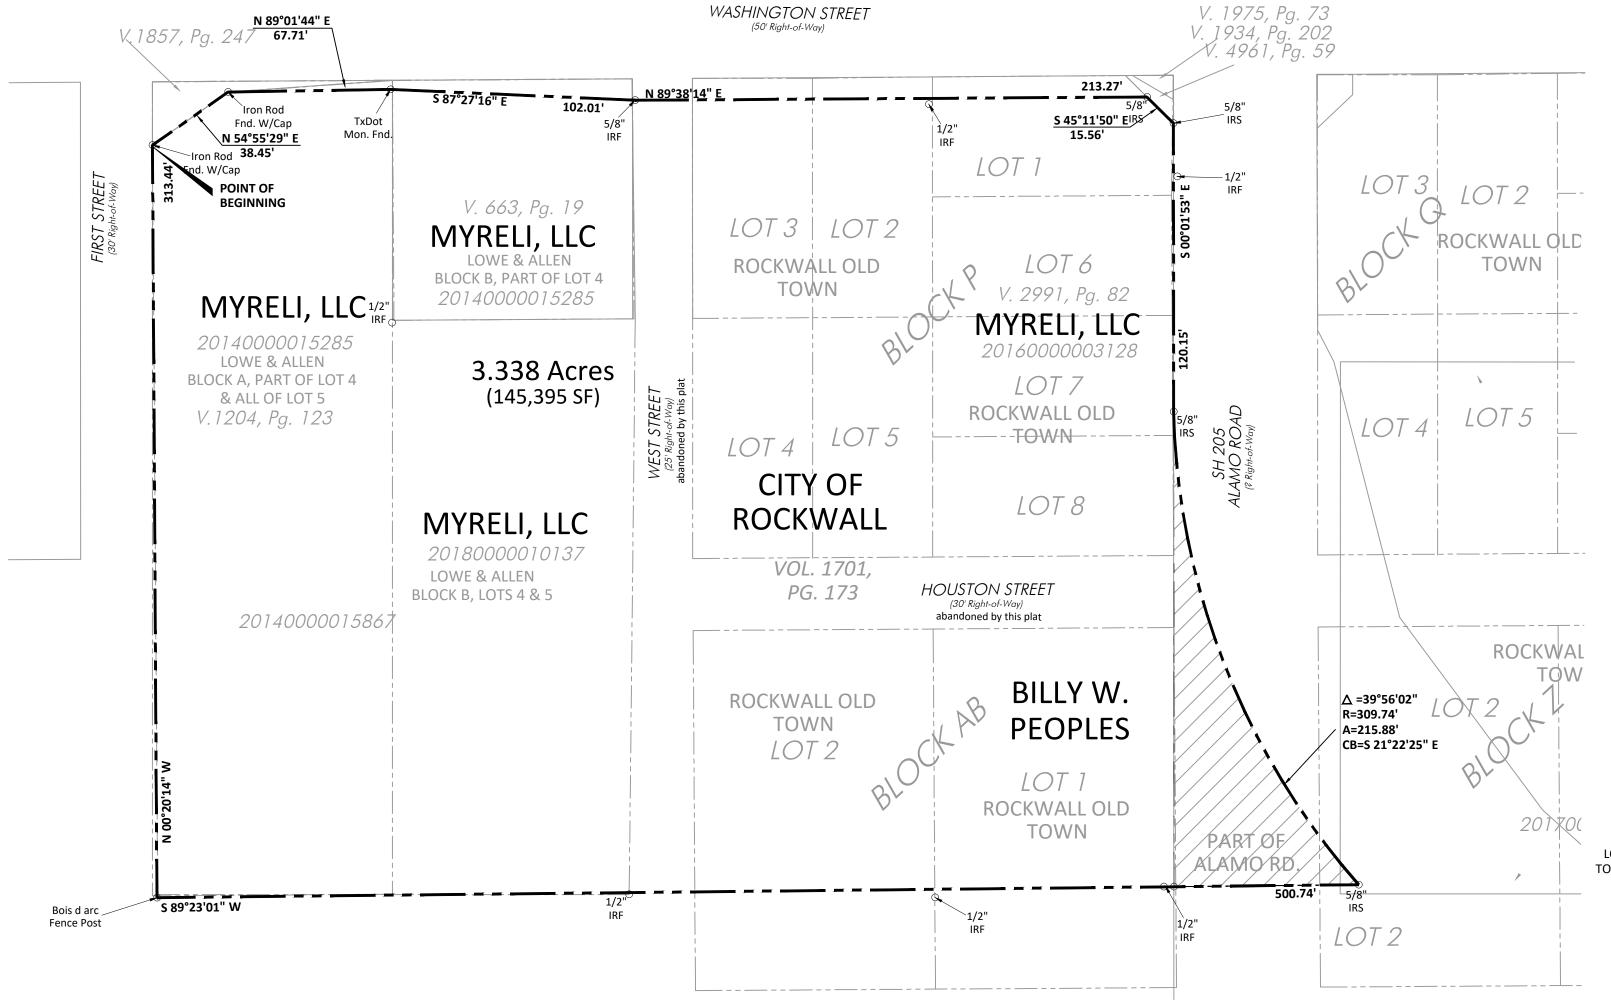

# PLANNING AND ZONING CASE CHECKLIST City of Rockwall Planning and Zoning Department 385 S. Goliad Street Rockwall, Texas 75087

☐ TREESCAPE PLAN

| TECTURAL REVIEW BOARD DATE                                                                                                                                                                                                               | HPAB DATE PARK BOARD DATE                                                                                                                                                                                                                                                                                                                   |
|------------------------------------------------------------------------------------------------------------------------------------------------------------------------------------------------------------------------------------------|---------------------------------------------------------------------------------------------------------------------------------------------------------------------------------------------------------------------------------------------------------------------------------------------------------------------------------------------|
| ZONING APPLICATION  SPECIFIC USE PERMIT  ZONING CHANGE  PD CONCEPT PLAN  PD DEVELOPMENT PLAN  SITE PLAN APPLICATION  SITE PLAN  LANDSCAPE PLAN  TREESCAPE PLAN  PHOTOMETRIC PLAN  BUILDING ELEVATIONS  MATERIAL SAMPLES  COLOR RENDERING | ☐ COPY OF ORDINANCE (ORD.#)  APPLICATIONS  RECEIPT  LOCATION MAP  HOA MAP  PON MAP  FLU MAP  NEWSPAPER PUBLIC NOTICE  SOO-FT. BUFFER PUBLIC NOTICE  PROJECT REVIEW  STAFF REPORT  CORRESPONDENCE  COPY-ALL PLANS REQUIRED  COPY-MARK-UPS  CITY COUNCIL MINUTES-LASERFICHE  MINUTES-LASERFICHE  PLAT FILED DATE  CABINET #  SLIDE #  SLIDE # |
| PLATTING APPLICATION  ☐ MASTER PLAT ☐ PRELIMINARY PLAT                                                                                                                                                                                   | NOTES:                                                                                                                                                                                                                                                                                                                                      |
| FINAL PLAT  REPLAT  ADMINISTRATIVE/MINOR PLAT  VACATION PLAT                                                                                                                                                                             | ZONING MAP UPDATED                                                                                                                                                                                                                                                                                                                          |