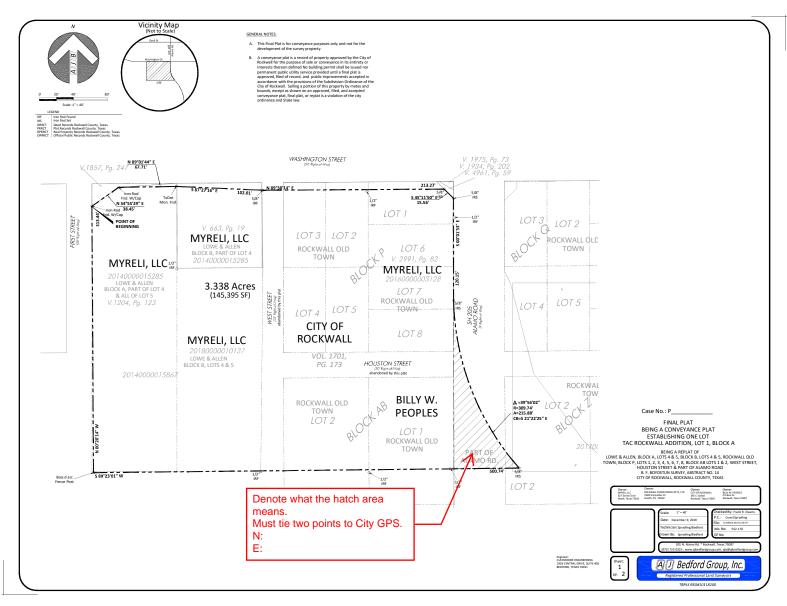

City of Rockwall Planning and Zoning Department 385 S. Goliad Street Rockwall, Texas 75087

| TAFF | USE | ONLY | - |  |
|------|-----|------|---|--|
|      |     |      |   |  |

PLANNING & ZONIN LASE NO. P2019-049