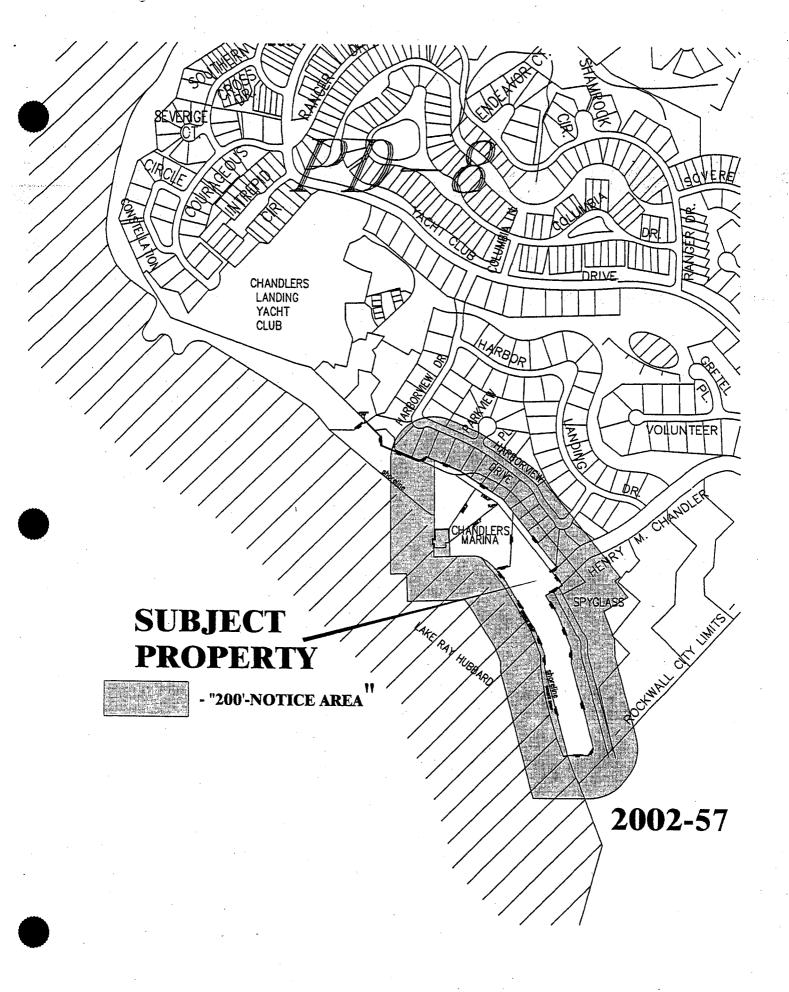

**Project Number:** 

Z2019-026

**Project Name:** 

1 Harbor View Dr.

**Project Type:** 

**ZONING** 

**Applicant Name:** 

**TIMOTHY BATES** 

**Owner Name:** 

**JASON S BRELAND** 

**Project Description:** 