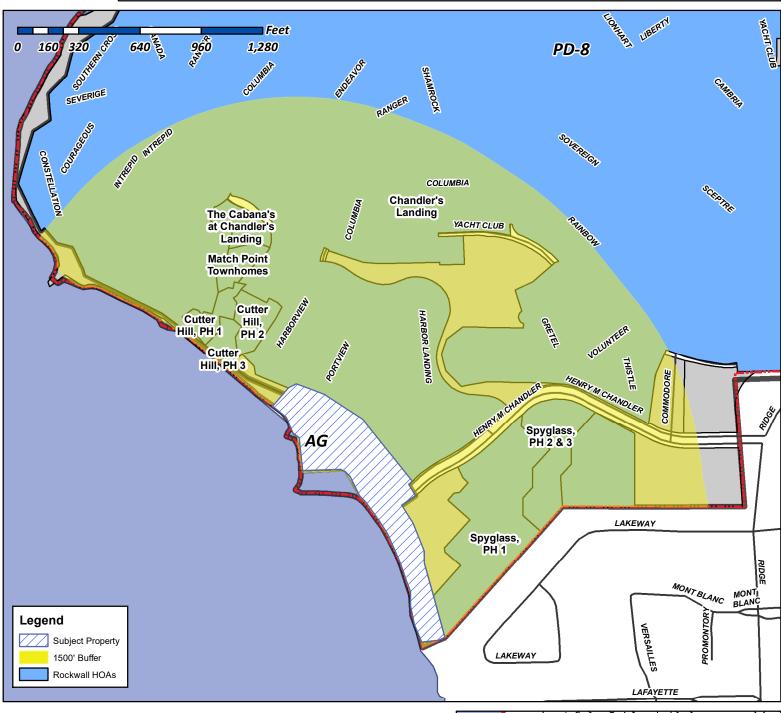

**Project Number:** 

Z2019-026

**Project Name:** 

1 Harbor View Dr.

**Project Type:** 

**ZONING** 

**Applicant Name:** 

**TIMOTHY BATES** 

**Owner Name:** 

**JASON S BRELAND** 

**Project Description:** 