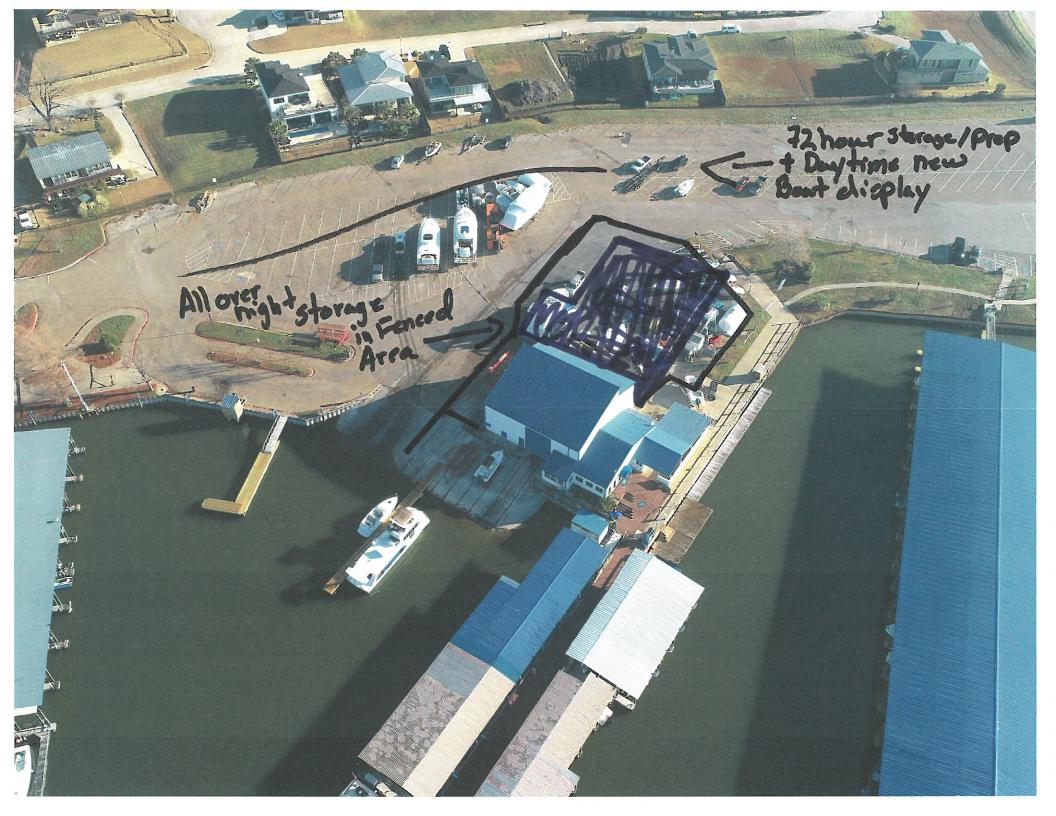

o negate the safety factor we are trying to achieve by opening the corners' visibility in the above requested wrought iron fence.

We would like to have a permanent covered area. The covered area will be approximately 125' by 90'. The proposed structure will fit within the fenced area, have a minimum of 20' roof clearance and not obstruct any public utilities. The permanent structure will have all required safety measures. Please see drawings to further understand location of the proposed covered area.

I hope this letter helps to explain what we like to do to improve the appearance, customer serviceability and the overall functions of our marina in conjunction with Plano Marine in the premier city of Rockwall.

Sincerely,

Jason S. Breland

General Manager

Chandler's Landing Marina



















Planning & Zoning Department 385 S. Goliad Street Rockwall, Texas 75032 (P): (972) 771-7745 (W): www.rockwall.com The City of Rockwall GIS maps are continually under development and therefore subject to change without notice. While we endeavor to provide timely and accurate information, we make no guarantees. The City of Rockwall makes no warranty, express or implied, including warranties of merchantability and fitness for a particular purpose. Use of the information is the sole responsibility of the user.





Planning & Zoning Department 385 S. Goliad Street Rockwall, Texas 75087 (P): (972) 771-7745 (W): www.rockwall.com The City of Rockwall GIS maps are continually under development and therefore subject to change without notice. While we endeavor to provide timely and acc