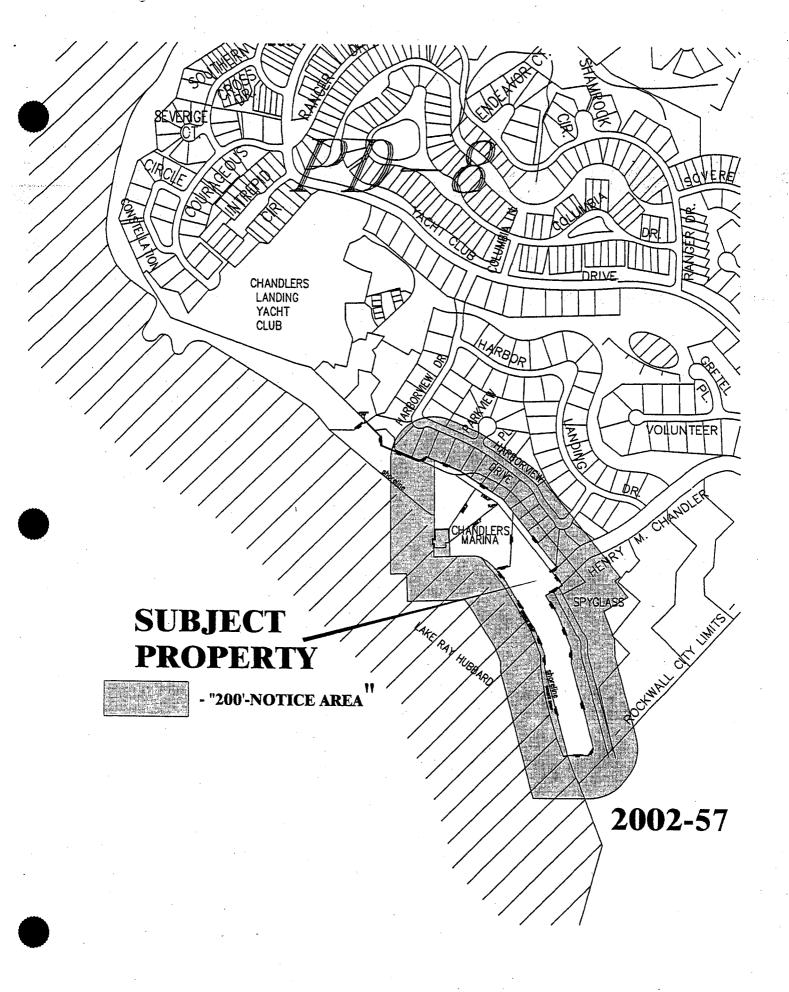

ions and applications of the ordinance without the invalid parts and to this end the provisions for this ordinance are declared to be severable.

**Section 6.** That all ordinances of the City of Rockwall in conflict with the provisions of this ordinance be, and the same are hereby repealed to the extent of that conflict.

**Section 7.** That this ordinance shall take effect immediately from and after its passage and the publication of the caption of said ordinance as the law in such cases provides.

PASSED AND APPROVED BY THE CITY COUNCIL OF THE CITY OF ROCKWALL, TEXAS, this  $\mathbf{4}^{\text{th}}$  day of November, 2002.

ATREST: Q

Dorothy Brooks, City Secretary

**APPROVED AS TO FORM:** 

Pete Eckert, City Attorney

1st Reading: October 21, 2002

2nd Reading: November 4, 2002









To whom it may concern,

We are proposing to extend storage from exhibit B in the original document to the entire parking lot area. Storage of RV's will be removed and no longer allowed. Storage outside of the fenced area will be for a maximum of 72hrs. We would like to add the ability to have boat sales onsite. There will be boats displayed outside the fence for sales during normal business hours only.

The fenced area will be a combination of masonry and wrought iron, please see drawings to understand proposed masonry and wrought iron locations. We would like to extend the fence 10' to the north, from the original fence line. Much of the fence will be masonry, we would like an approximate 100' corner to be wrought iron fencing, on the north east corner, 50' on both sides of the corner.