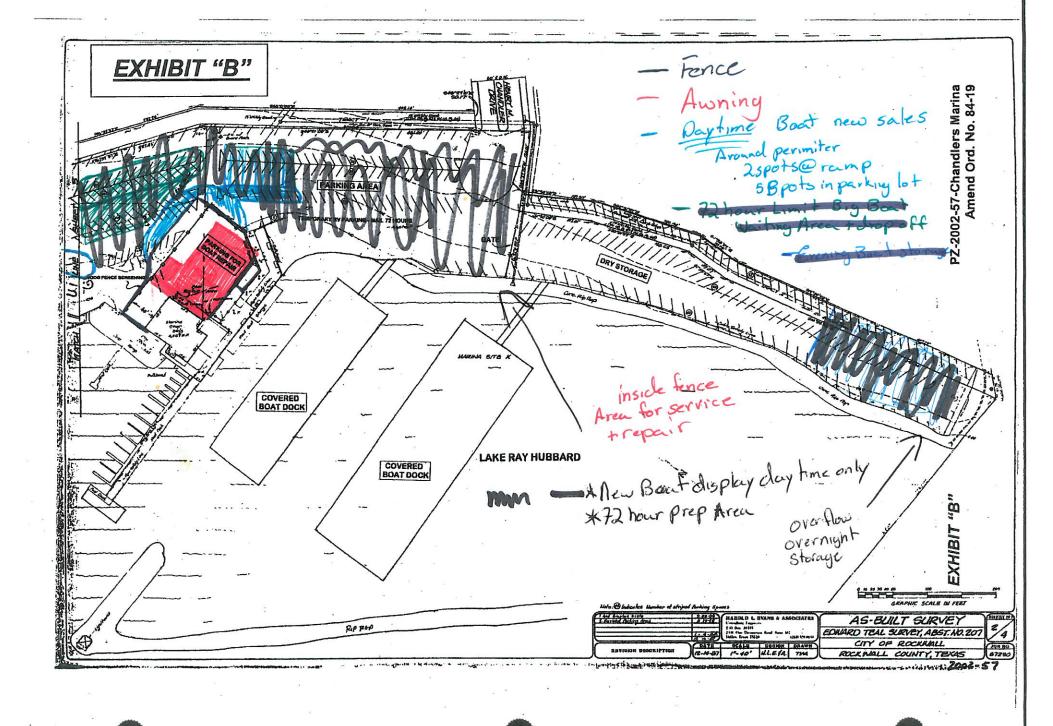

lso negate the safety factor we are trying to achieve by opening the corners' visibility in the above requested wrought iron fence.

We would like to have a permanent covered area. The covered area will be approximately 125' by 90'. The proposed structure will fit within the fenced area, have a minimum of 20' roof clearance and not obstruct any public utilities. The permanent structure will have all required safety measures. Please see drawings to further understand location of the proposed covered area.

I hope this letter helps to explain what we like to do to improve the appearance, customer serviceability and the overall functions of our marina in conjunction with Plano Marine in the premier city of Rockwall.

Sincerely,

Jason S. Breland

General Manager

Chandler's Landing Marina



















Planning & Zoning Department 385 S. Goliad Street Rockwall, Texas 75032 (P): (972) 771-7745 (W): www.rockwall.com The City of Rockwall GIS maps are continually under development and therefore subject to change without notice. While we endeavor to provide timely and accurate information, we make no guarantees. The City of Rockwall makes no warranty, express or implied, including warranties of merchantability and fitness for a particular purpose. Use of the information is the sole responsibility of the user.





Planning & Zoning Department 385 S. Goliad Street Rockwall, Texas 75087 (P): (972) 771-7745 (W): www.rockwall.com The City of Rockwall GIS maps are continually under development and therefore subject to change without notice. While we endeavor to provide timely and a