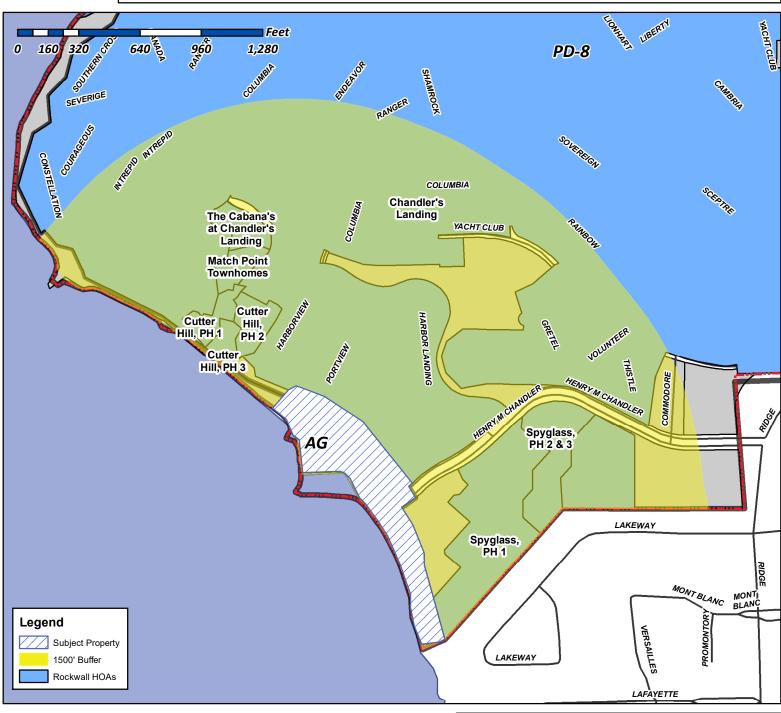

**Project Number:** 

Z2019-026

**Project Name:** 

1 Harbor View Dr.

**Project Type:** 

**ZONING** 

**Applicant Name:** 

**TIMOTHY BATES** 

**Owner Name:** 

**JASON S BRELAND** 

**Project Description:** 