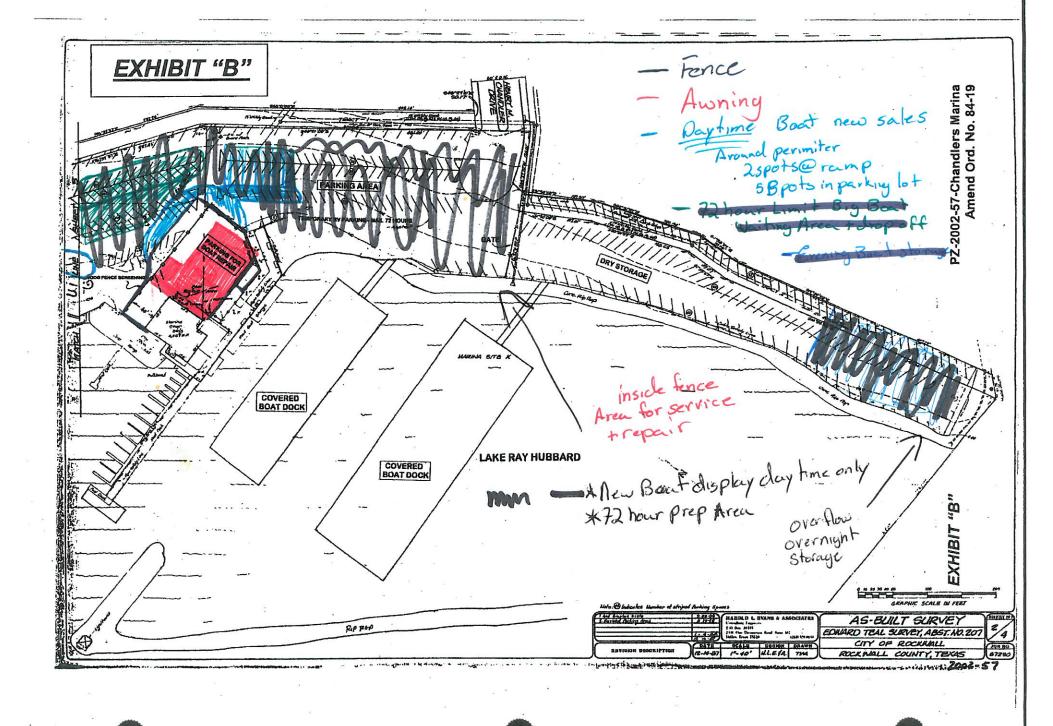

lso negate the safety factor we are trying to achieve by opening the corners' visibility in the above requested wrought iron fence.

We would like to have a permanent covered area. The covered area will be approximately 125' by 90'. The proposed structure will fit within the fenced area, have a minimum of 20' roof clearance and not obstruct any public utilities. The permanent structure will have all required safety measures. Please see drawings to further understand location of the proposed covered area.

I hope this letter helps to explain what we like to do to improve the appearance, customer serviceability and the overall functions of our marina in conjunction with Plano Marine in the premier city of Rockwall.

Sincerely,

Jason S. Breland

General Manager

Chandler's Landing Marina

















**TO:** Planning and Zoning Commission

**DATE:** January 14, 2020

**APPLICANT:** Timothy Bates; *Plano Marine* 

CASE NUMBER: Z2019-026; SUP for Freestanding Commercial Antenna

#### **SUMMARY**

Hold a public hearing to discuss and consider a request by Timothy Bates of Plano Marine on behalf of Jason Breland of Suntex Marina Investors, LLC for the approval of a Specific Use Permit (SUP) for an existing marina with boat sales, storage and repair on a 6.282-acre tract of land identified as Tracts 134, 134-14 & 134-15 of the E. Teal Survey, Abstract No. 207, City of Rockwall, Rockwall County, Texas, zoned Agricultural (AG) District, situated within the Lake Ray Hubbard Takeline Overlay (TL OV) District, located at the western terminus of Henry M. Chandlers Drive, and take an