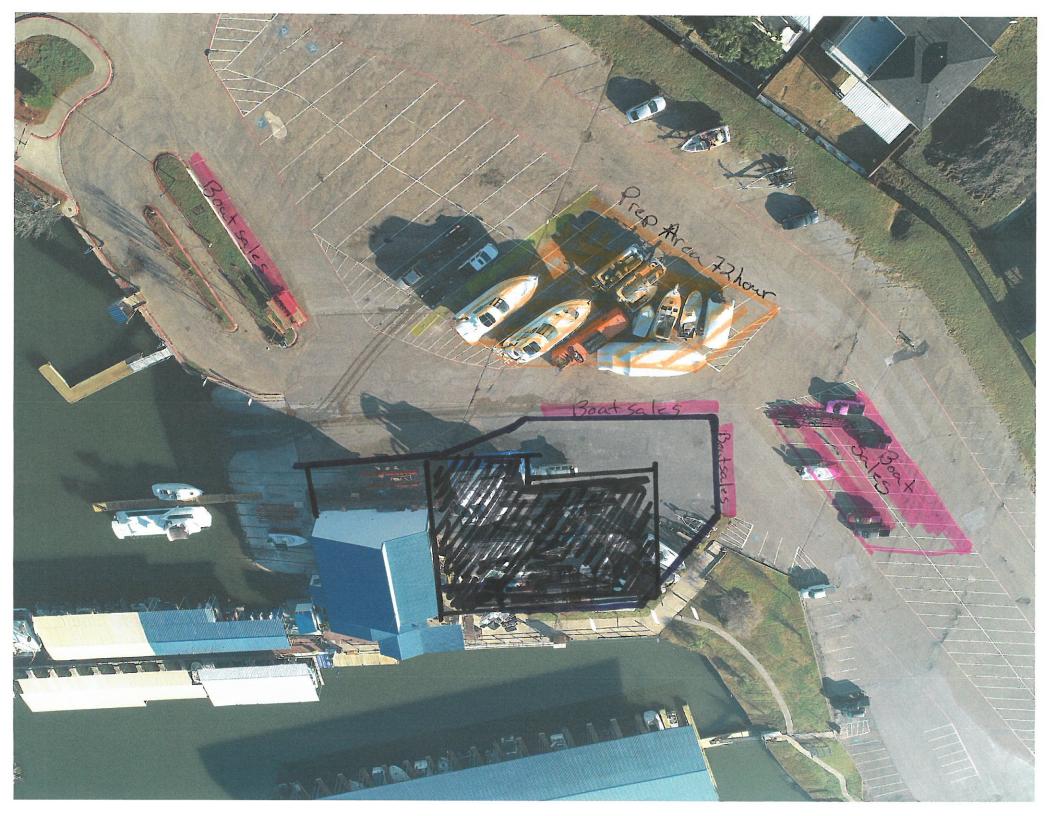

also negate the safety factor we are trying to achieve by opening the corners' visibility in the above requested wrought iron fence.

We would like to have a permanent covered area. The covered area will be approximately 125' by 90'. The proposed structure will fit within the fenced area, have a minimum of 20' roof clearance and not obstruct any public utilities. The permanent structure will have all required safety measures. Please see drawings to further understand location of the proposed covered area.

I hope this letter helps to explain what we like to do to improve the appearance, customer serviceability and the overall functions of our marina in conjunction with Plano Marine in the premier city of Rockwall.

Sincerely,

Jason S. Breland

General Manager

Chandler's Landing Marina



















Planning & Zoning Department 385 S. Goliad Street Rockwall, Texas 75032 (P): (972) 771-7745 (W): www.rockwall.com The City of Rockwall GIS maps are continually under development and therefore subject to change without notice. While we endeavor to provide timely and accurate information, we make no guarantees. The City of Rockwall makes no warranty, express or implied, including warranties of merchantability and fitness for a particular purpose. Use of the information is the sole responsibility of the user.





Planning & Zoning Department 385 S. Goliad Street Rockwall, Texas 75087 (P): (972) 771-7745 (W): www.rockwall.com The City of Rockwall GIS maps are continually under development and therefore subject to change without notice. While we endeavor to provide timely and