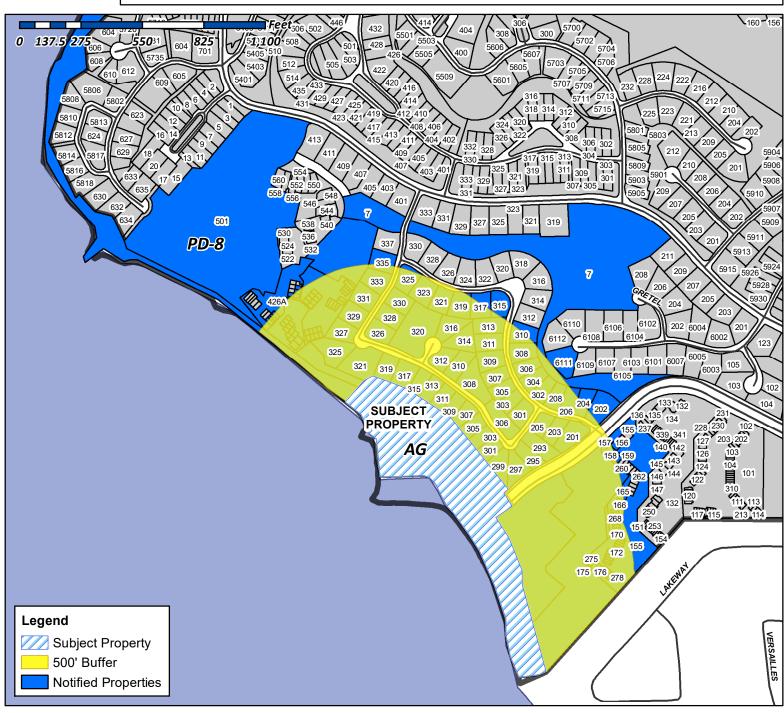

ess for a particular purpose. Use of the information is the sole responsibility of the user.





Case Number: Z2019--26

Case Name: Chandler's Landing Marina

Case Type: Zoning

Zoning: Agricultural (AG) District
Case Address: Chandler's Landing Marina

Date Created: 12/17/2019





Planning & Zoning Department 385 S. Goliad Street Rockwall, Texas 75087 (P): (972) 771-7745 (W): www.rockwall.com The City of Rockwall GIS maps are continually under development and therefore subject to change without notice. While we endeavor to provide timely and accurate information, we make no guarantees. The City of Rockwall makes no warranty, express or implied, including warranties of merchantability and fitness for a particular purpose. Use of the information is the sole responsibility of the user.





Case Number: Z2019-26

Case Name: Chandler's Landing Marina

Case Type: Zoning

Zoning: Agricultural (AG) District
Case Address: Chandler's Landing Marina

Date Created: 12/17/2019



#### CITY OF ROCKWALL

#### ORDINANCE NO. 02-50

AN ORDINANCE OF THE CITY OF ROCKWALL, TEXAS, AMENDING THE COMPREHENSIVE ZONING ORDINANCE OF THE CITY OF ROCKWALL AND AMENDING ORDINANCE NO. 84-19, AS PREVIOULSY AMENDED, AS IT RELATES TO PLANNED DEVELOPMENT DISTRICT NO. 8, SO AS TO GRANT A CONDITIONAL USE PERMIT FOR A MARINA DRY STORAGE AND PARKING AREA IN PLANNED DEVELOPMENT DISTRICT NO. 8 AND IN AN "A", AGRICULTURAL ZONED DISTRICT ON THE PROPERTY BEING MORE FULLY DESCRIBED IN EXHIBIT "A"; PROVIDING FOR SPECIAL CONDITIONS; PROVIDING FOR A PENALTY OF FINE NOT TO EXCEED THE SUM OF TWO THOUSAND DOLLARS (\$2,000