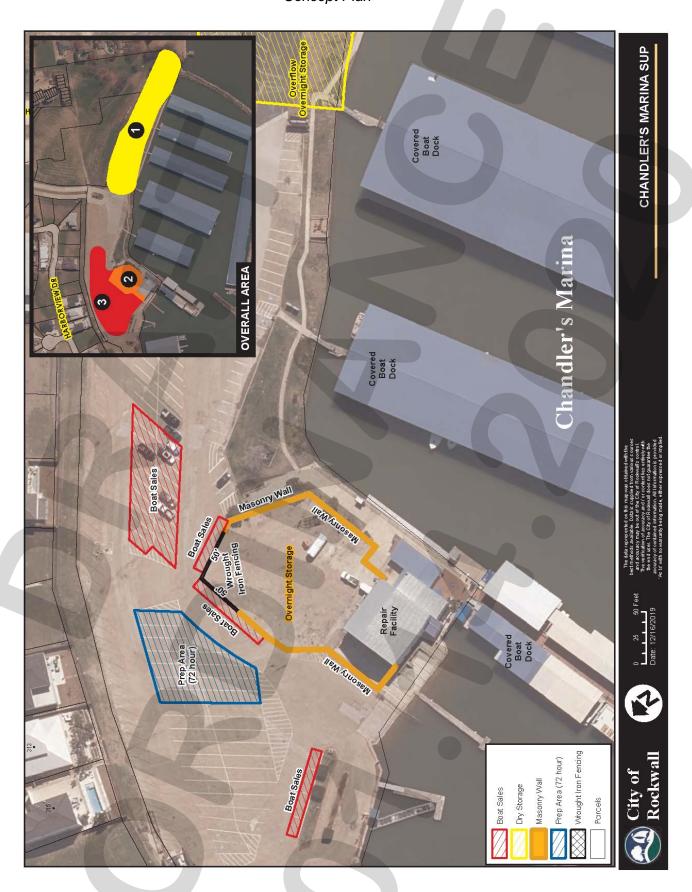

**Project Number:** 

Z2019-026

**Project Name:** 

1 Harbor View Dr.

**Project Type:** 

**ZONING** 

**Applicant Name:** 

**TIMOTHY BATES** 

**Owner Name:** 

**JASON S BRELAND** 

**Project Description:** 