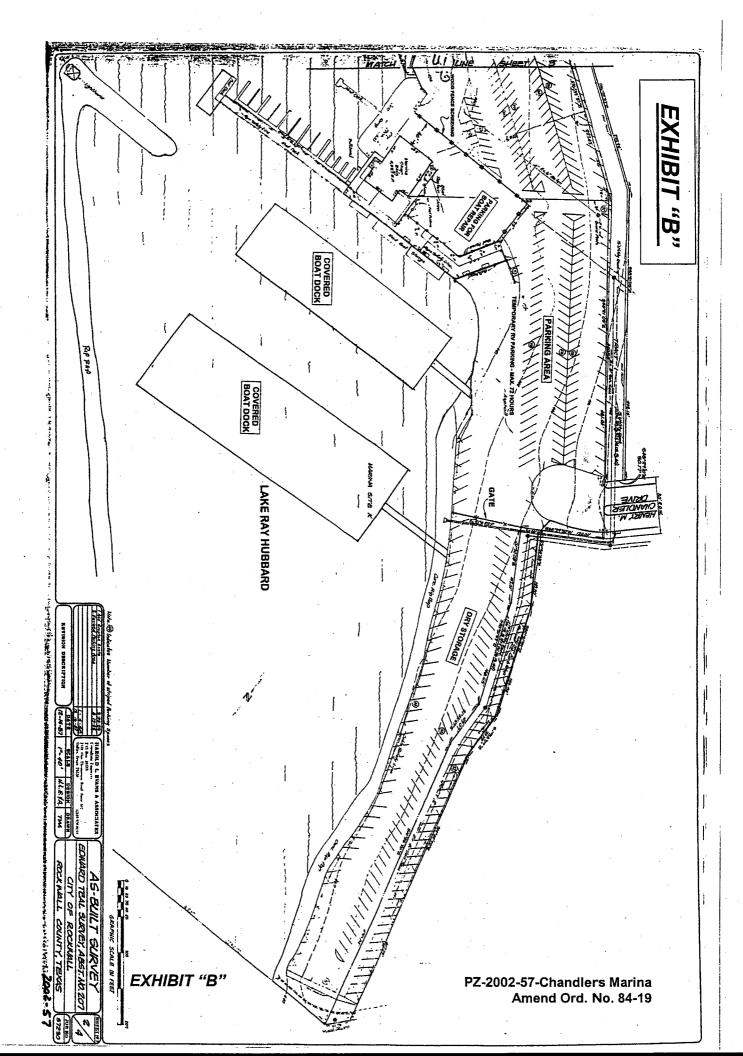

rtions and applications of the ordinance without the invalid parts and to this end the provisions for this ordinance are declared to be severable.

**Section 6.** That all ordinances of the City of Rockwall in conflict with the provisions of this ordinance be, and the same are hereby repealed to the extent of that conflict.

**Section 7.** That this ordinance shall take effect immediately from and after its passage and the publication of the caption of said ordinance as the law in such cases provides.

PASSED AND APPROVED BY THE CITY COUNCIL OF THE CITY OF ROCKWALL, TEXAS, this  $\mathbf{4}^{\text{th}}$  day of November, 2002.

ATREST: Q

Dorothy Brooks, City Secretary

**APPROVED AS TO FORM:** 

Pete Eckert, City Attorney

1st Reading: October 21, 2002

2nd Reading: November 4, 2002









To whom it may concern,

We are proposing to extend storage from exhibit B in the original document to the entire parking lot area. Storage of RV's will be removed and no longer allowed. Storage outside of the fenced area will be for a maximum of 72hrs. We would like to add the ability to have boat sales onsite. There will be boats displayed outside the fence for sales during normal business hours only.

The fenced area will be a combination of masonry and wrought iron, please see drawings to understand proposed masonry and wrought iron locations. We would like to extend the fence 10' to the north, from the original fence line. Much of the fence will be masonry, we would like an approximate 100' corner to be wrought iron fencing, on the north east corner, 50' on both sides of the corne