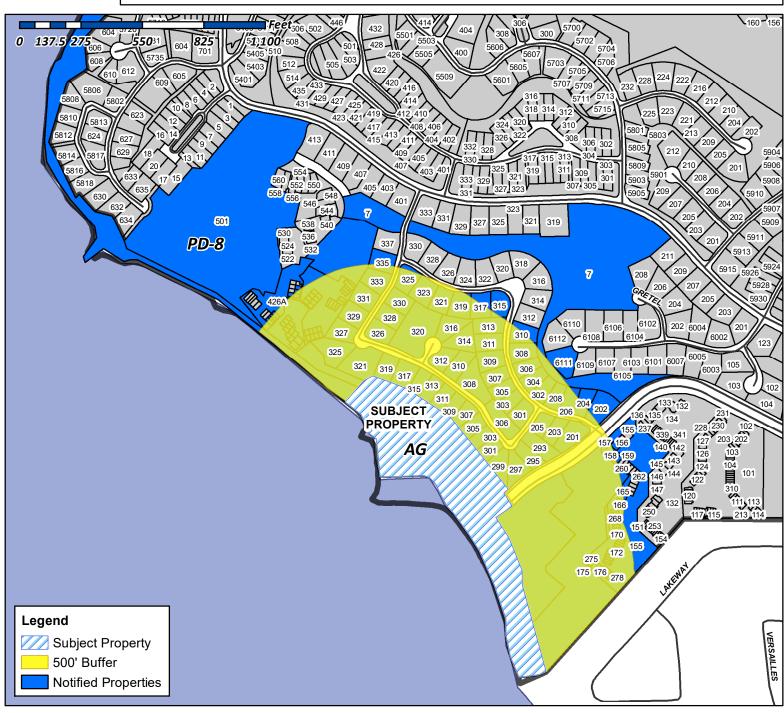

tion is the sole responsibility of the user.





Case Number: Z2019--26

Case Name: Chandler's Landing Marina

Case Type: Zoning

Zoning: Agricultural (AG) District
Case Address: Chandler's Landing Marina

Date Created: 12/17/2019

For Questions on this Case Call (972) 771-7745





Planning & Zoning Department 385 S. Goliad Street Rockwall, Texas 75087 (P): (972) 771-7745 (W): www.rockwall.com The City of Rockwall GIS maps are continually under development and therefore subject to change without notice. While we endeavor to provide timely and accurate information, we make no guarantees. The City of Rockwall makes no warranty, express or implied, including warranties of merchantability and fitness for a particular purpose. Use of the information is the sole responsibility of the user.





Case Number: Z2019-26

Case Name: Chandler's Landing Marina

Case Type: Zoning

Zoning: Agricultural (AG) District
Case Address: Chandler's Landing Marina

Date Created: 12/17/2019

For Questions on this Case Call (972) 771-7745





### **DEVELOPMENT APPLICATION**

City of Rockwall Planning and Zoning Department 385 S. Goliad Street Rockwall, Texas 75087

| PLANNI  | NG & ZO   | √G CASI   | E NO. | Z20       | 19-     | 020.        |
|---------|-----------|-----------|-------|-----------|---------|-------------|
| NOTE: T | HE APPLI  | CATION IS | NOT   | CONSIDERI | ED ACCE | PTED BY THE |
|         |           |           |       |           |         | GINEER HAVE |
| SIGNED  | BELOW.    |           |       |           |         |             |
| DIRECTO | OR OF PLA | NNING     |