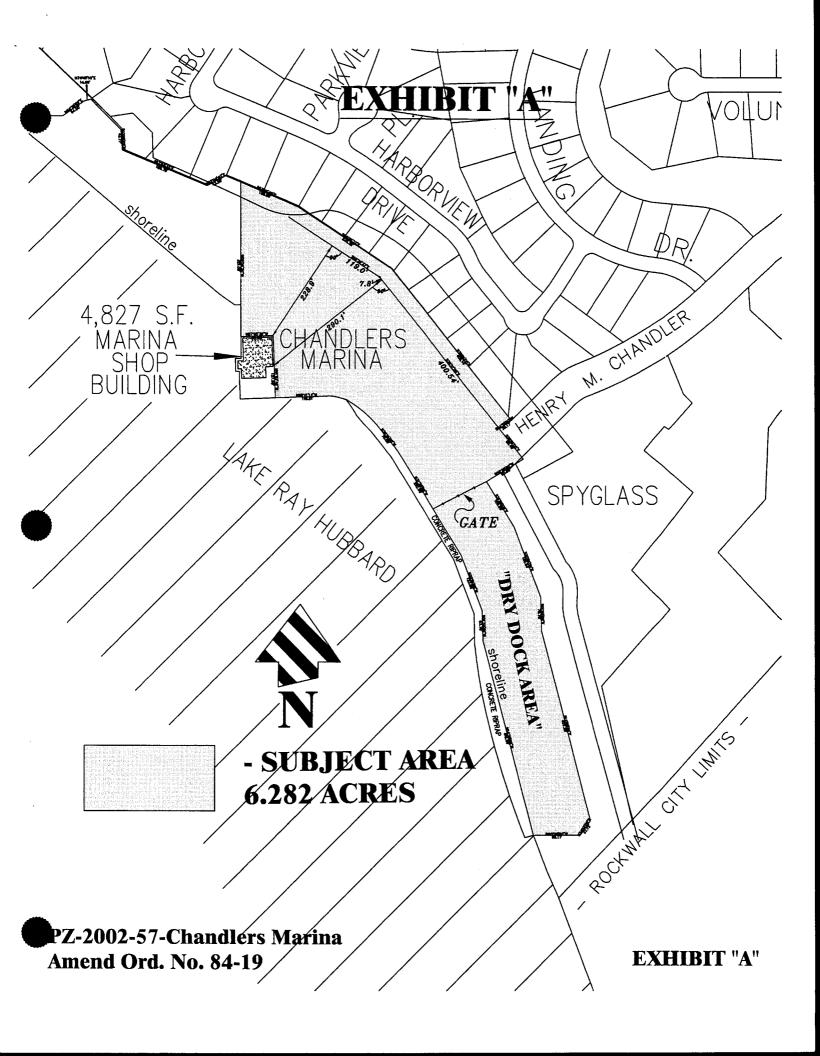

portions and applications of the ordinance without the invalid parts and to this end the provisions for this ordinance are declared to be severable.

**Section 6.** That all ordinances of the City of Rockwall in conflict with the provisions of this ordinance be, and the same are hereby repealed to the extent of that conflict.

**Section 7.** That this ordinance shall take effect immediately from and after its passage and the publication of the caption of said ordinance as the law in such cases provides.

PASSED AND APPROVED BY THE CITY COUNCIL OF THE CITY OF ROCKWALL, TEXAS, this  $\mathbf{4}^{\text{th}}$  day of November, 2002.

ATREST: Q

Dorothy Brooks, City Secretary

**APPROVED AS TO FORM:** 

Pete Eckert, City Attorney

1st Reading: October 21, 2002

2nd Reading: November 4, 2002









To whom it may concern,

We are proposing to extend storage from exhibit B in the original document to the entire parking lot area. Storage of RV's will be removed and no longer allowed. Storage outside of the fenced area will be for a maximum of 72hrs. We would like to add the ability to have boat sales onsite. There will be boats displayed outside the fence for sales during normal business hours only.

The fenced area will be a combination of masonry and wrought iron, please see drawings to understand proposed masonry and wrought iron locations. We would like to extend the fence 10' to the north, from the original fence line. Much of the fence will be masonry, we would like an approximate 100' corner to be wrought iron fencing, on the north east corner, 50' on both sides of the cor