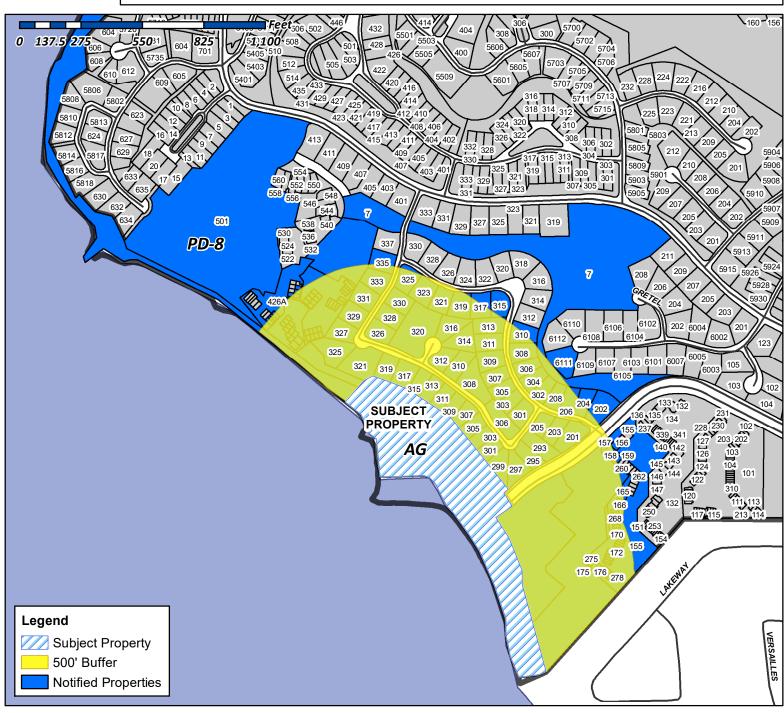

ess for a particular purpose. Use of the information is the sole responsibility of the user.





Case Number: Z2019--26

Case Name: Chandler's Landing Marina

Case Type: Zoning

Zoning: Agricultural (AG) District
Case Address: Chandler's Landing Marina

Date Created: 12/17/2019





Planning & Zoning Department 385 S. Goliad Street Rockwall, Texas 75087 (P): (972) 771-7745 (W): www.rockwall.com The City of Rockwall GIS maps are continually under development and therefore subject to change without notice. While we endeavor to provide timely and accurate information, we make no guarantees. The City of Rockwall makes no warranty, express or implied, including warranties of merchantability and fitness for a particular purpose. Use of the information is the sole responsibility of the user.





Case Number: Z2019-26

Case Name: Chandler's Landing Marina

Case Type: Zoning

Zoning: Agricultural (AG) District
Case Address: Chandler's Landing Marina

Date Created: 12/17/2019





## **DEVELOPMENT APPLICATION**

City of Rockwall Planning and Zoning Department 385 S. Goliad Street Rockwall, Texas 75087

| PLANNI  | NG & ZO   | √G CASI   | E NO. | Z20       | 19-     | 020.        |
|---------|-----------|-----------|-------|-----------|---------|-------------|
| NOTE: T | HE APPLI  | CATION IS | NOT   | CONSIDERI | ED ACCE | PTED BY THE |
|         |           |           |       |           |         | GINEER HAVE |
| SIGNED  | BELOW.    |           |       |           |         |             |
| DIRECTO | OR OF PLA | NNING     |       |           |         |             |

Please