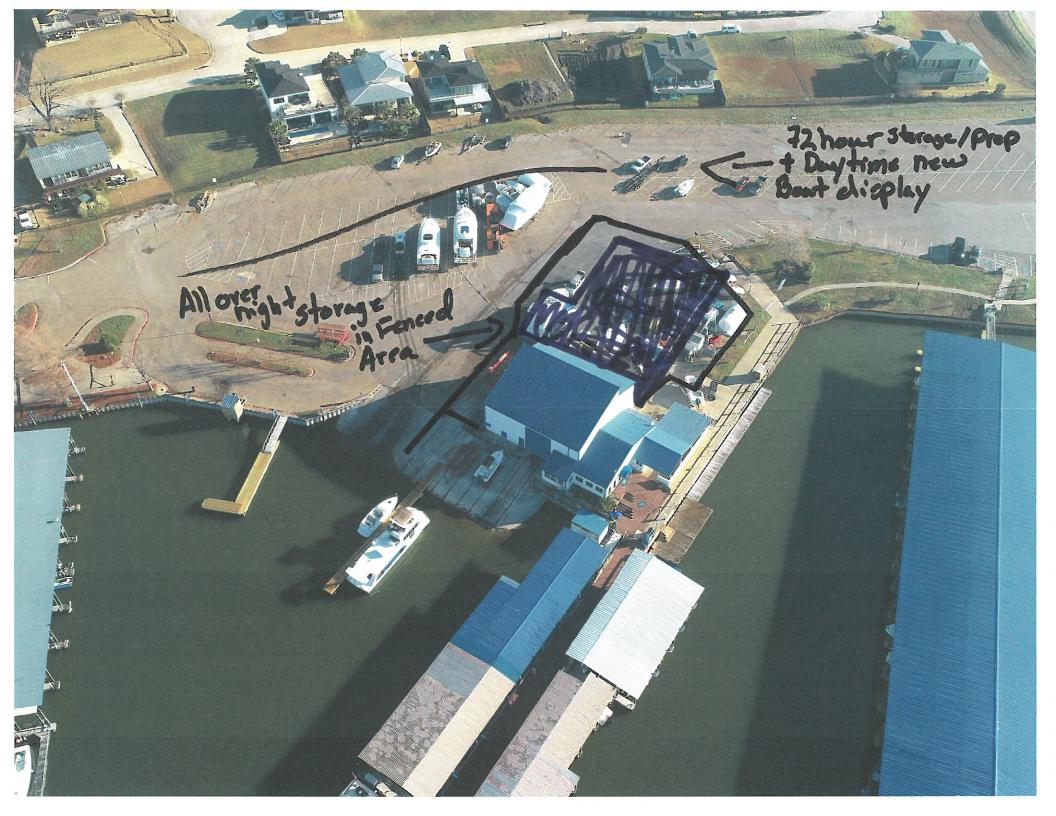

o negate the safety factor we are trying to achieve by opening the corners' visibility in the above requested wrought iron fence.

We would like to have a permanent covered area. The covered area will be approximately 125' by 90'. The proposed structure will fit within the fenced area, have a minimum of 20' roof clearance and not obstruct any public utilities. The permanent structure will have all required safety measures. Please see drawings to further understand location of the proposed covered area.

I hope this letter helps to explain what we like to do to improve the appearance, customer serviceability and the overall functions of our marina in conjunction with Plano Marine in the premier city of Rockwall.

Sincerely,

Jason S. Breland

General Manager

Chandler's Landing Marina















#### **CITY OF ROCKWALL**

### ORDINANCE NO. 20-XX

#### SPECIFIC USE PERMIT NO. S-1XX

AN ORDINANCE OF THE CITY COUNCIL OF THE CITY OF ROCKWALL, TEXAS, AMENDING THE UNIFIED DEVELOPMENT CODE [ORDINANCE NO. 04-38] OF THE CITY OF ROCKWALL, AS HERETOFORE AMENDED, SO AS TO FURTHER AMEND THE ZONING MAP TO ADOPT A SPECIFIC USE PERMIT (SUP) ALLOWING FOR BOAT SALES AND DISPLAY, STORAGE, AND REPAIR FOR AN EXISTING MARINA ZONED AGRICULUTRAL (AG) DISTRICT, ON A 6.282-ACRE TRACT OF LAND BEING IDENTIFIED AS TRACTS 134, 134-14 & 134-15 OF THE E. TEAL SURVEY, ABSTRACT NO. 207, CITY OF ROCKWALL, ROCKWALL COUNTY, TEXAS AND MORE FULLY DEPICTED IN EXHIBIT 'A' OF THIS ORDINANCE: PROVIDING FOR SPECIAL CONDITIONS: PROVIDING FOR A PENALTY OF FINE NOT TO EXCEED THE SUM OF TWO THOUSAND DOLLARS (\$2,000.0