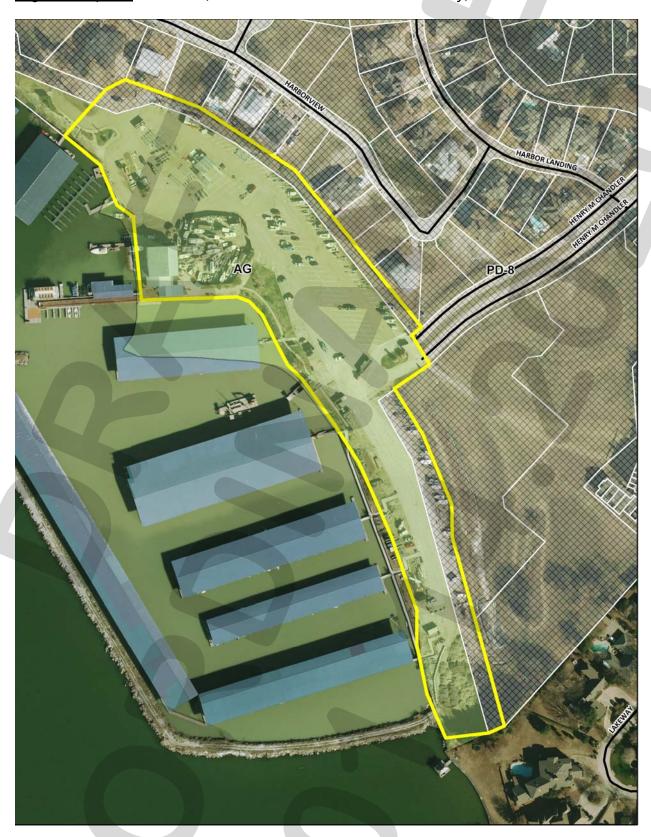

**Project Number:** 

Z2019-026

**Project Name:** 

1 Harbor View Dr.

**Project Type:** 

**ZONING** 

**Applicant Name:** 

**TIMOTHY BATES** 

**Owner Name:** 

**JASON S BRELAND** 

**Project Description:** 