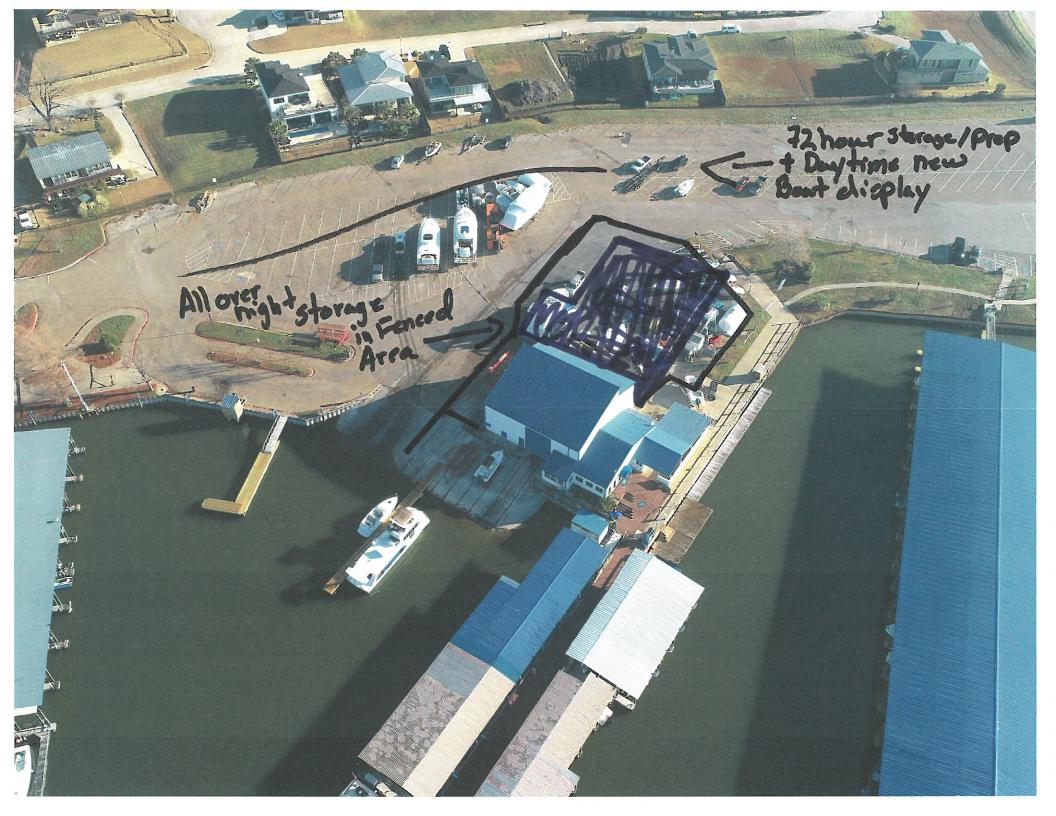

**Project Number:** 

Z2019-026

**Project Name:** 

1 Harbor View Dr.

**Project Type:** 

**ZONING** 

**Applicant Name:** 

**TIMOTHY BATES** 

**Owner Name:** 

**JASON S BRELAND** 

**Project Description:** 