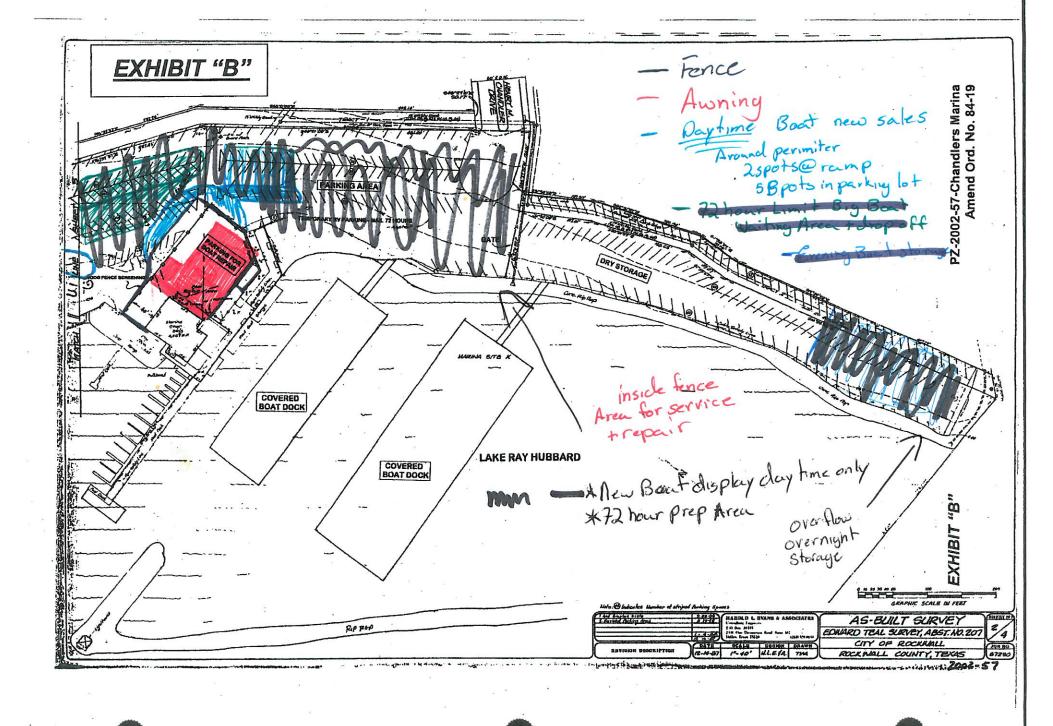

lso negate the safety factor we are trying to achieve by opening the corners' visibility in the above requested wrought iron fence.

We would like to have a permanent covered area. The covered area will be approximately 125' by 90'. The proposed structure will fit within the fenced area, have a minimum of 20' roof clearance and not obstruct any public utilities. The permanent structure will have all required safety measures. Please see drawings to further understand location of the proposed covered area.

I hope this letter helps to explain what we like to do to improve the appearance, customer serviceability and the overall functions of our marina in conjunction with Plano Marine in the premier city of Rockwall.

Sincerely,

Jason S. Breland

General Manager

Chandler's Landing Marina















#### **CITY OF ROCKWALL**

### ORDINANCE NO. 20-XX

#### SPECIFIC USE PERMIT NO. S-1XX

AN ORDINANCE OF THE CITY COUNCIL OF THE CITY OF ROCKWALL, TEXAS, AMENDING THE UNIFIED DEVELOPMENT CODE [ORDINANCE NO. 04-38] OF THE CITY OF ROCKWALL, AS HERETOFORE AMENDED, SO AS TO FURTHER AMEND THE ZONING MAP TO ADOPT A SPECIFIC USE PERMIT (SUP) ALLOWING FOR BOAT SALES AND DISPLAY, STORAGE, AND REPAIR FOR AN EXISTING MARINA ZONED AGRICULUTRAL (AG) DISTRICT, ON A 6.282-ACRE TRACT OF LAND BEING IDENTIFIED AS TRACTS 134, 134-14 & 134-15 OF THE E. TEAL SURVEY, ABSTRACT NO. 207, CITY OF ROCKWALL, ROCKWALL COUNTY, TEXAS AND MORE FULLY DEPICTED IN EXHIBIT 'A' OF THIS ORDINANCE: PROVIDING FOR SPECIAL CONDITIONS: PROVIDING FOR A PENALTY OF FINE NOT TO EXCEED THE SUM OF TWO THOUSAND DOLLARS (\$2,000