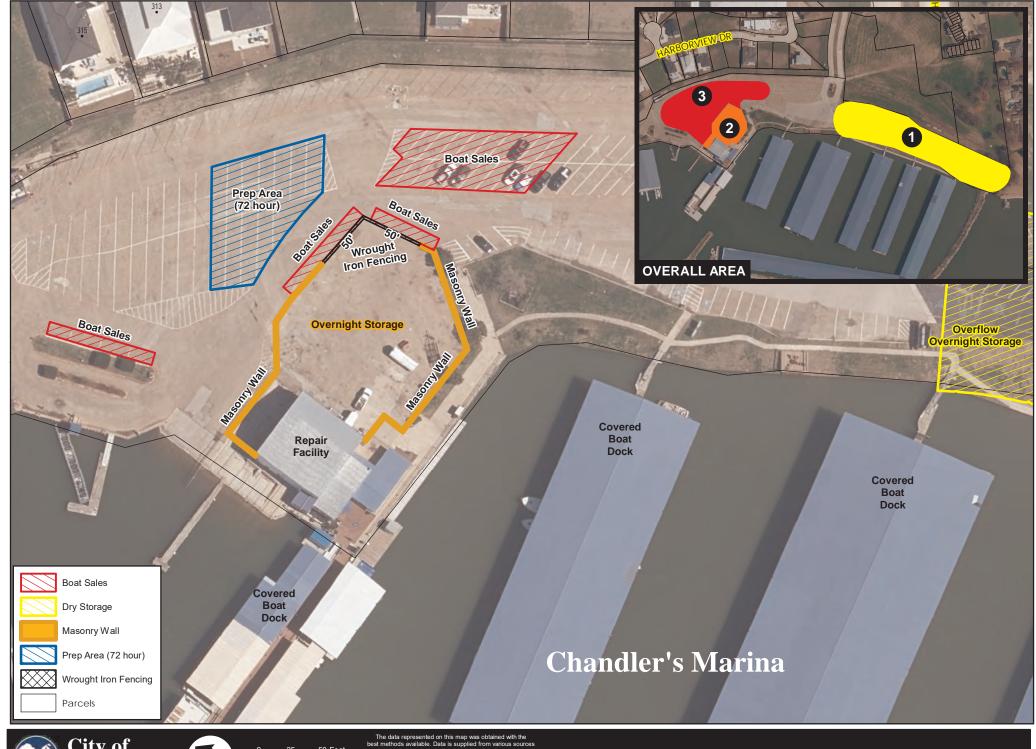

**Project Number:** 

Z2019-026

**Project Name:** 

1 Harbor View Dr.

**Project Type:** 

**ZONING** 

**Applicant Name:** 

**TIMOTHY BATES** 

**Owner Name:** 

**JASON S BRELAND** 

**Project Description:** 