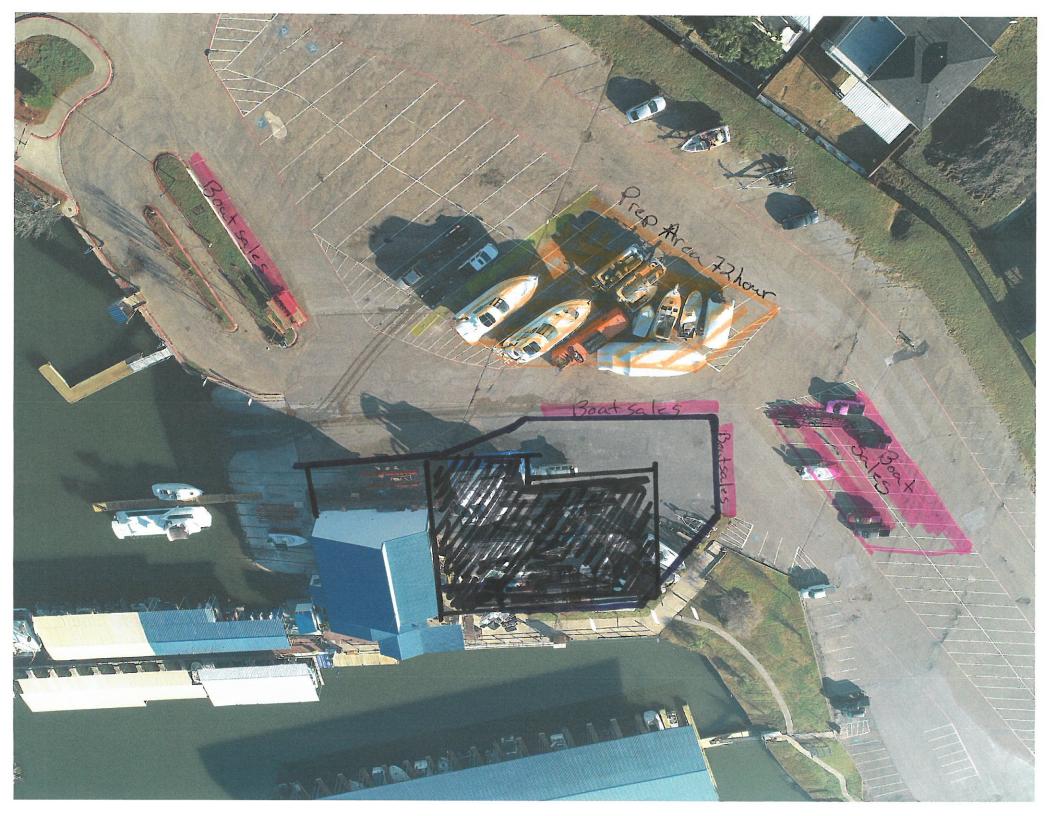

also negate the safety factor we are trying to achieve by opening the corners' visibility in the above requested wrought iron fence.

We would like to have a permanent covered area. The covered area will be approximately 125' by 90'. The proposed structure will fit within the fenced area, have a minimum of 20' roof clearance and not obstruct any public utilities. The permanent structure will have all required safety measures. Please see drawings to further understand location of the proposed covered area.

I hope this letter helps to explain what we like to do to improve the appearance, customer serviceability and the overall functions of our marina in conjunction with Plano Marine in the premier city of Rockwall.

Sincerely,

Jason S. Breland

General Manager

Chandler's Landing Marina

















12/13/2019 AG

12/20/2019 DG

#### **Project Plan Review History**

JASON S BRELAND

**TIMOTHY BATES** 

Owner

Applicant

**Project Number** 

Z2019-026

Chandler's Landing Marina

**Project Name** Type

**Site Address** 

ZONING

Subtype SUP

**P&Z HEARING** Status

City, State Zip

HENRY M CHANDLER

ROCKWALL, TX 75032

Subdivision **CUTTER HILL 2** 

Tract 134-14 Block

Lot No 134-14 Parcel No

**General Plan** 

**Applied** 

Closed

**Expired** 

Status

Zoning

Approved

0207-0000-0134-14-0R

| Type of Review / Notes                             | Contact                                                | Sent            | Due            | Received                        | Elapsed         | Status                       | Remarks      |
|----------------------------------