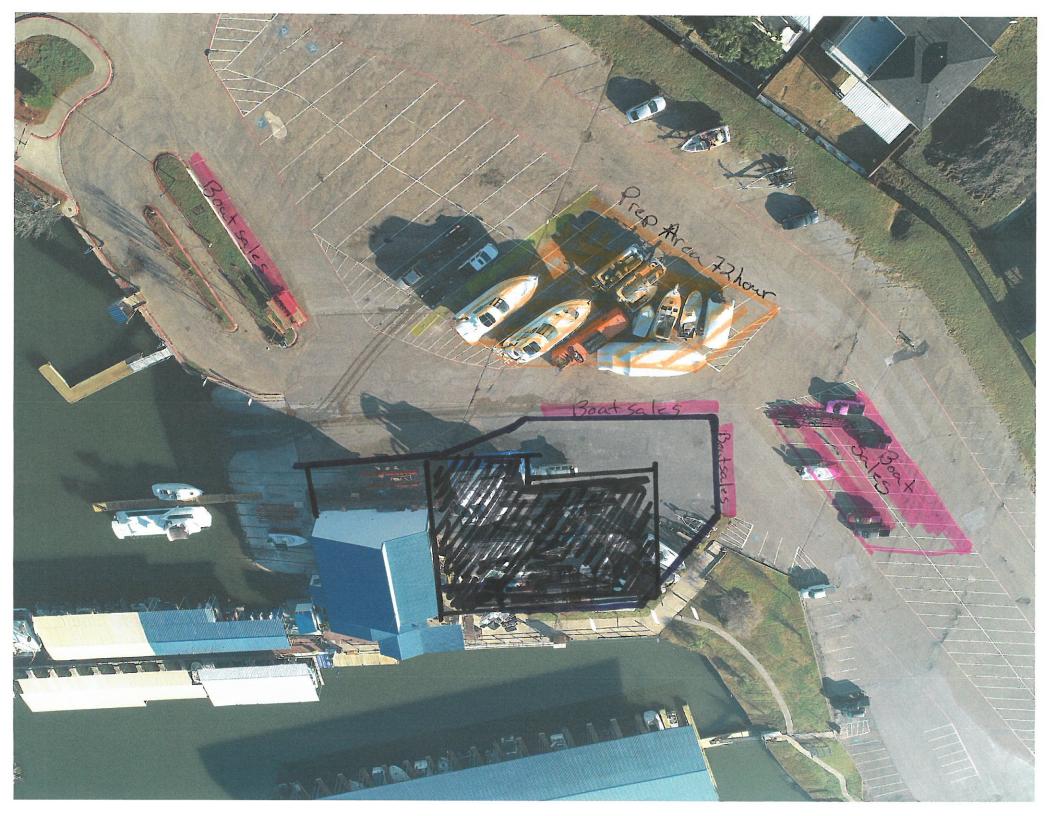

also negate the safety factor we are trying to achieve by opening the corners' visibility in the above requested wrought iron fence.

We would like to have a permanent covered area. The covered area will be approximately 125' by 90'. The proposed structure will fit within the fenced area, have a minimum of 20' roof clearance and not obstruct any public utilities. The permanent structure will have all required safety measures. Please see drawings to further understand location of the proposed covered area.

I hope this letter helps to explain what we like to do to improve the appearance, customer serviceability and the overall functions of our marina in conjunction with Plano Marine in the premier city of Rockwall.

Sincerely,

Jason S. Breland

General Manager

Chandler's Landing Marina















#### **CITY OF ROCKWALL**

### ORDINANCE NO. 20-XX

#### SPECIFIC USE PERMIT NO. S-1XX

AN ORDINANCE OF THE CITY COUNCIL OF THE CITY OF ROCKWALL, TEXAS, AMENDING THE UNIFIED DEVELOPMENT CODE [ORDINANCE NO. 04-38] OF THE CITY OF ROCKWALL, AS HERETOFORE AMENDED, SO AS TO FURTHER AMEND THE ZONING MAP TO ADOPT A SPECIFIC USE PERMIT (SUP) ALLOWING FOR BOAT SALES AND DISPLAY, STORAGE, AND REPAIR FOR AN EXISTING MARINA ZONED AGRICULUTRAL (AG) DISTRICT, ON A 6.282-ACRE TRACT OF LAND BEING IDENTIFIED AS TRACTS 134, 134-14 & 134-15 OF THE E. TEAL SURVEY, ABSTRACT NO. 207, CITY OF ROCKWALL, ROCKWALL COUNTY, TEXAS AND MORE FULLY DEPICTED IN EXHIBIT 'A' OF THIS ORDINANCE: PROVIDING FOR SPECIAL CONDITIONS: PROVIDING FOR A PENALTY OF FINE NOT TO EXCEED THE SUM OF TWO THOUSAND DOLLARS (\$2,0