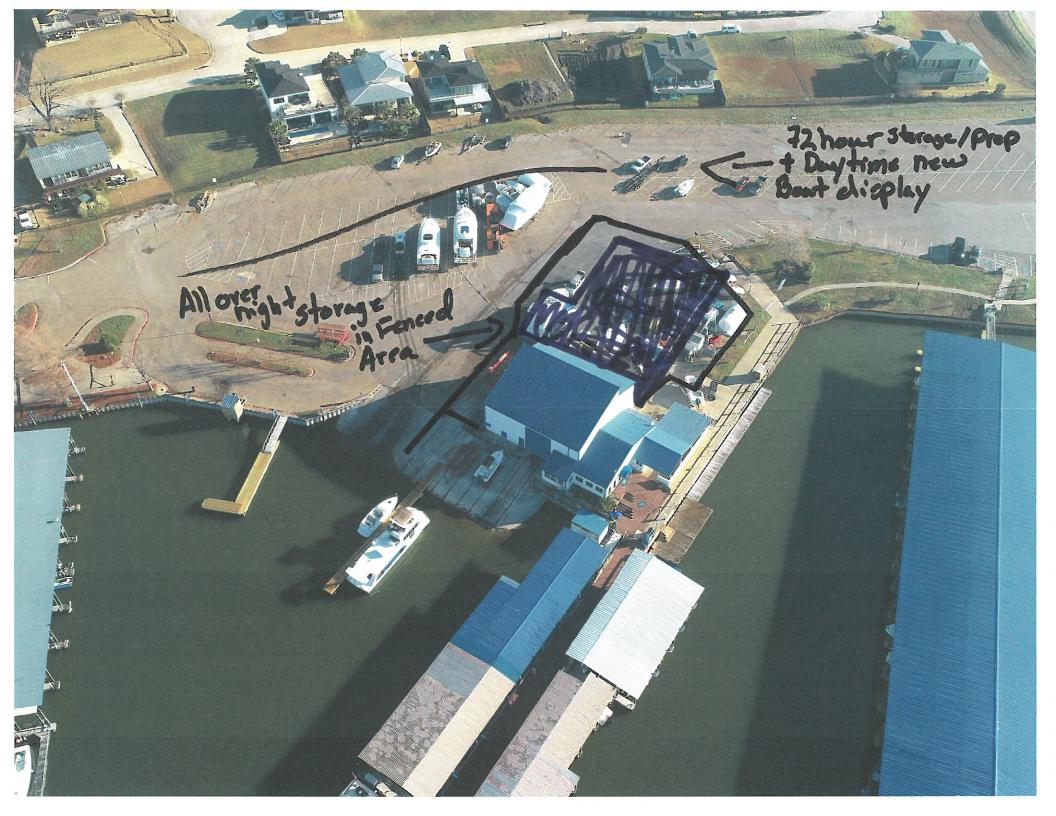

o negate the safety factor we are trying to achieve by opening the corners' visibility in the above requested wrought iron fence.

We would like to have a permanent covered area. The covered area will be approximately 125' by 90'. The proposed structure will fit within the fenced area, have a minimum of 20' roof clearance and not obstruct any public utilities. The permanent structure will have all required safety measures. Please see drawings to further understand location of the proposed covered area.

I hope this letter helps to explain what we like to do to improve the appearance, customer serviceability and the overall functions of our marina in conjunction with Plano Marine in the premier city of Rockwall.

Sincerely,

Jason S. Breland

General Manager

Chandler's Landing Marina

















**TO:** Planning and Zoning Commission

**DATE:** January 14, 2020

**APPLICANT:** Timothy Bates; *Plano Marine* 

CASE NUMBER: Z2019-026; SUP for Freestanding Commercial Antenna

#### **SUMMARY**

Hold a public hearing to discuss and consider a request by Timothy Bates of Plano Marine on behalf of Jason Breland of Suntex Marina Investors, LLC for the approval of a Specific Use Permit (SUP) for an existing marina with boat sales, storage and repair on a 6.282-acre tract of land identified as Tracts 134, 134-14 & 134-15 of the E. Teal Survey, Abstract No. 207, City of Rockwall, Rockwall County, Texas, zoned Agricultural (AG) District, situated within the Lake Ray Hubbard Takeline Overlay (TL OV) District, located at the western terminus of Henry M. Chandlers Drive, and take any