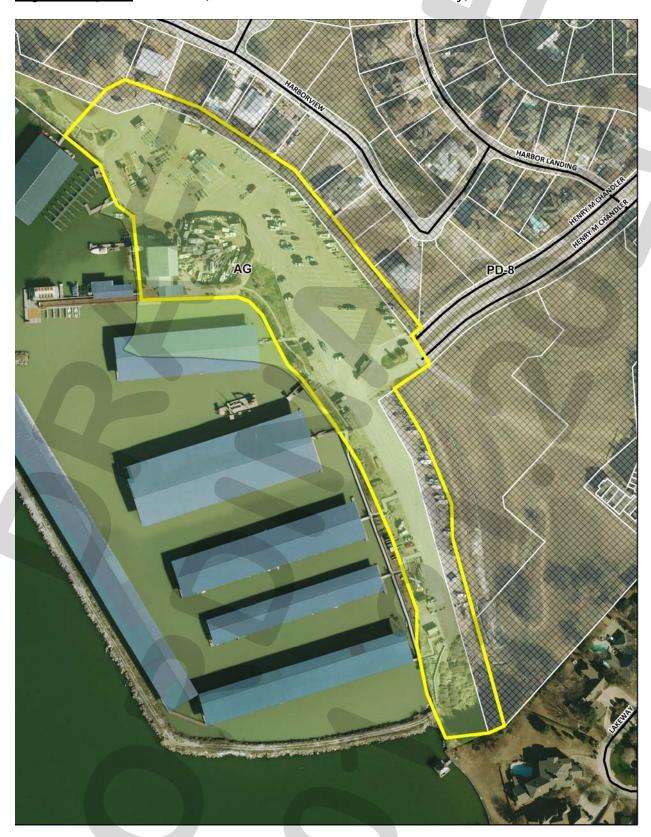

**Project Number:** 

Z2019-026

**Project Name:** 

1 Harbor View Dr.

**Project Type:** 

**ZONING** 

**Applicant Name:** 

**TIMOTHY BATES** 

**Owner Name:** 

**JASON S BRELAND** 

**Project Description:** 