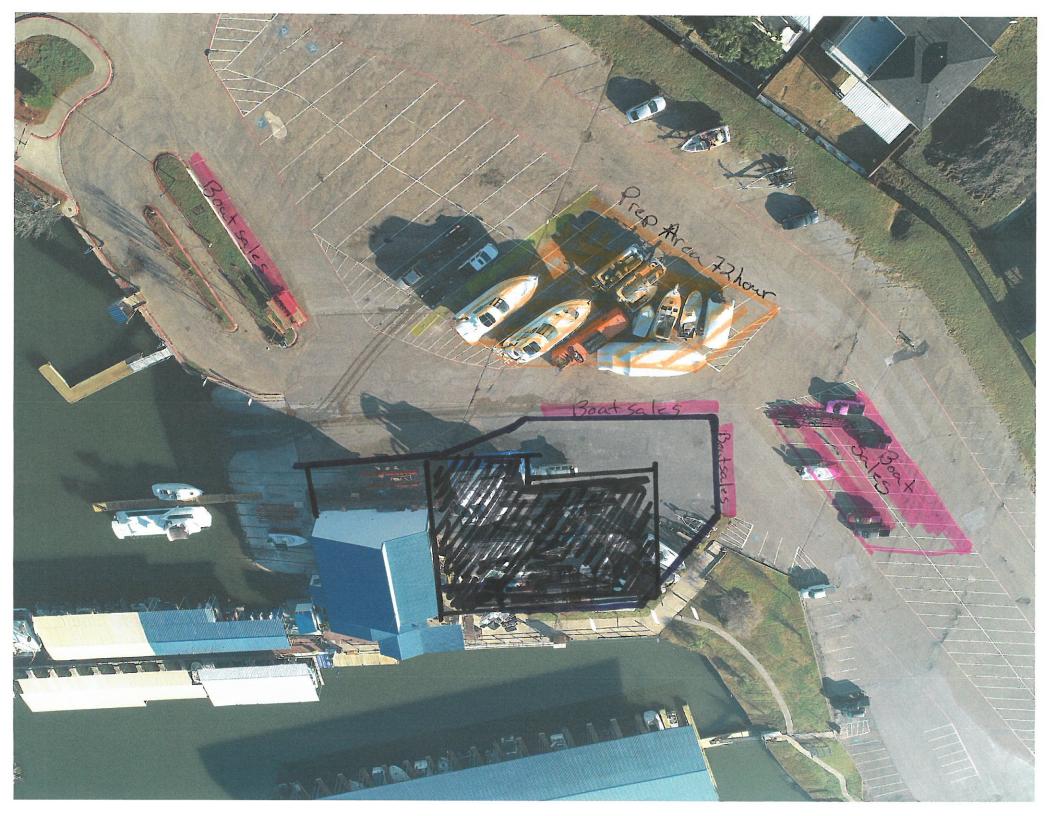

also negate the safety factor we are trying to achieve by opening the corners' visibility in the above requested wrought iron fence.

We would like to have a permanent covered area. The covered area will be approximately 125' by 90'. The proposed structure will fit within the fenced area, have a minimum of 20' roof clearance and not obstruct any public utilities. The permanent structure will have all required safety measures. Please see drawings to further understand location of the proposed covered area.

I hope this letter helps to explain what we like to do to improve the appearance, customer serviceability and the overall functions of our marina in conjunction with Plano Marine in the premier city of Rockwall.

Sincerely,

Jason S. Breland

General Manager

Chandler's Landing Marina

















**TO:** Planning and Zoning Commission

**DATE:** January 14, 2020

**APPLICANT:** Timothy Bates; *Plano Marine* 

CASE NUMBER: Z2019-026; SUP for Freestanding Commercial Antenna

#### **SUMMARY**

Hold a public hearing to discuss and consider a request by Timothy Bates of Plano Marine on behalf of Jason Breland of Suntex Marina Investors, LLC for the approval of a Specific Use Permit (SUP) for an existing marina with boat sales, storage and repair on a 6.282-acre tract of land identified as Tracts 134, 134-14 & 134-15 of the E. Teal Survey, Abstract No. 207, City of Rockwall, Rockwall County, Texas, zoned Agricultural (AG) District, situated within the Lake Ray Hubbard Takeline Overlay (TL OV) District, located at the western terminus of Henry M. Chandlers Drive, and take