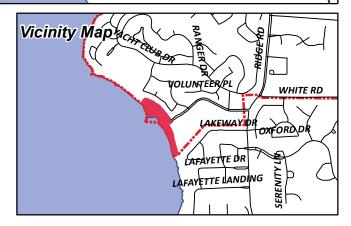

g: Agricultural (AG) District
Case Address: Chandler's Landing Marina

Date Created: 12/17/2019





Planning & Zoning Department 385 S. Goliad Street Rockwall, Texas 75087 (P): (972) 771-7745 (W): www.rockwall.com The City of Rockwall GIS maps are continually under development and therefore subject to change without notice. While we endeavor to provide timely and accurate information, we make no guarantees. The City of Rockwall makes no warranty, express or implied, including warranties of merchantability and fitness for a particular purpose. Use of the information is the sole responsibility of the user.





Case Number: Z2019-26

Case Name: Chandler's Landing Marina

Case Type: Zoning

Zoning: Agricultural (AG) District
Case Address: Chandler's Landing Marina

Date Created: 12/17/2019





## **DEVELOPMENT APPLICATION**

City of Rockwall Planning and Zoning Department 385 S. Goliad Street Rockwall, Texas 75087

| PLANNI  | NG & ZO   | √G CASI   | E NO. | Z20       | 19-     | 020.        |
|---------|-----------|-----------|-------|-----------|---------|-------------|
| NOTE: T | HE APPLI  | CATION IS | NOT   | CONSIDERI | ED ACCE | PTED BY THE |
|         |           |           |       |           |         | GINEER HAVE |
| SIGNED  | BELOW.    |           |       |           |         |             |
| DIRECTO | OR OF PLA | NNING     |       |           |         |             |

Please check the appropriate box below to indicate the type of development request [SELECT ONLY ONE BOX]:

| [ ] Preliminary Pla<br>[ ] Final Plat (\$300.0<br>[ ] Replat (\$300.0<br>[ ] Amend