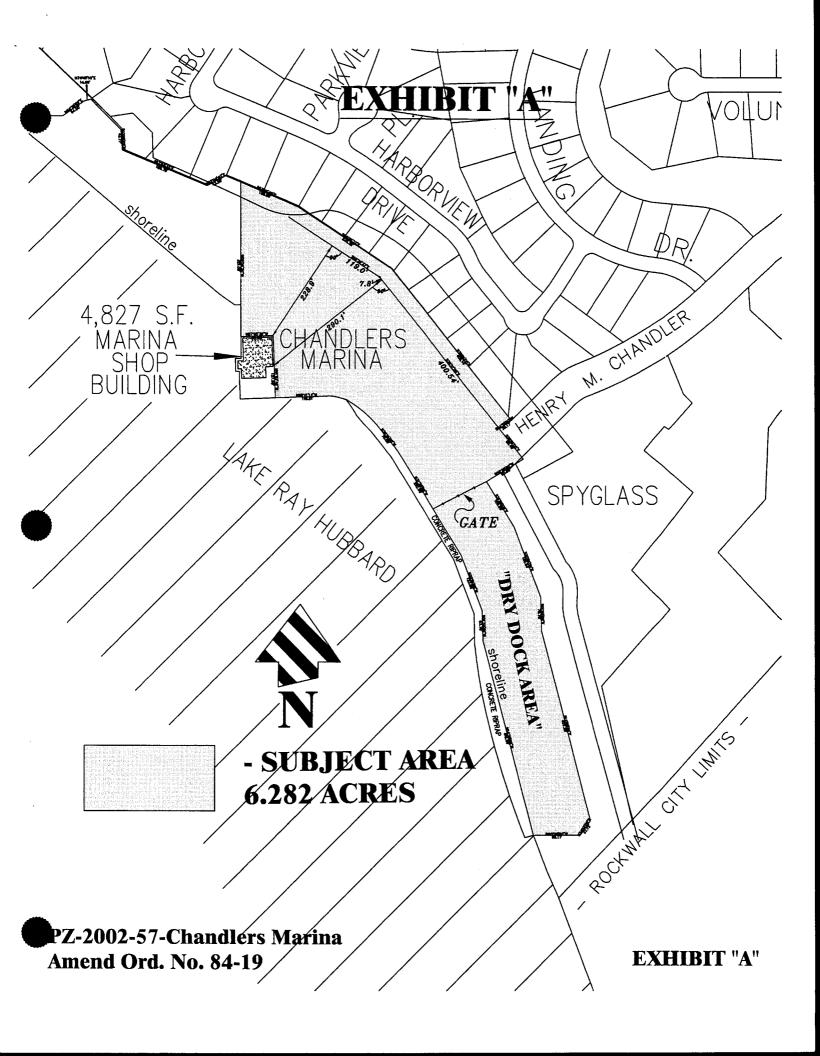

**Project Number:** 

Z2019-026

**Project Name:** 

1 Harbor View Dr.

**Project Type:** 

**ZONING** 

**Applicant Name:** 

**TIMOTHY BATES** 