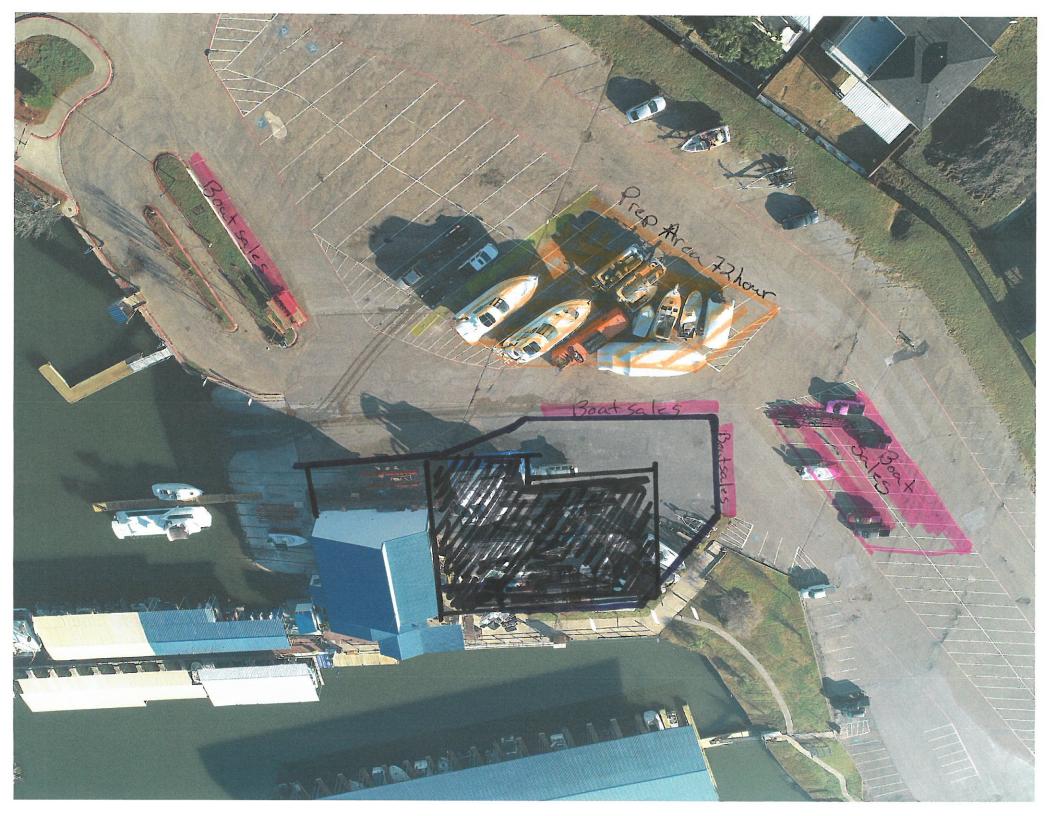

**Project Number:** 

Z2019-026

**Project Name:** 

1 Harbor View Dr.

**Project Type:** 

**ZONING** 

**Applicant Name:** 

**TIMOTHY BATES** 

**Owner Name:** 

**JASON S BRELAND** 

**Project Description:** 