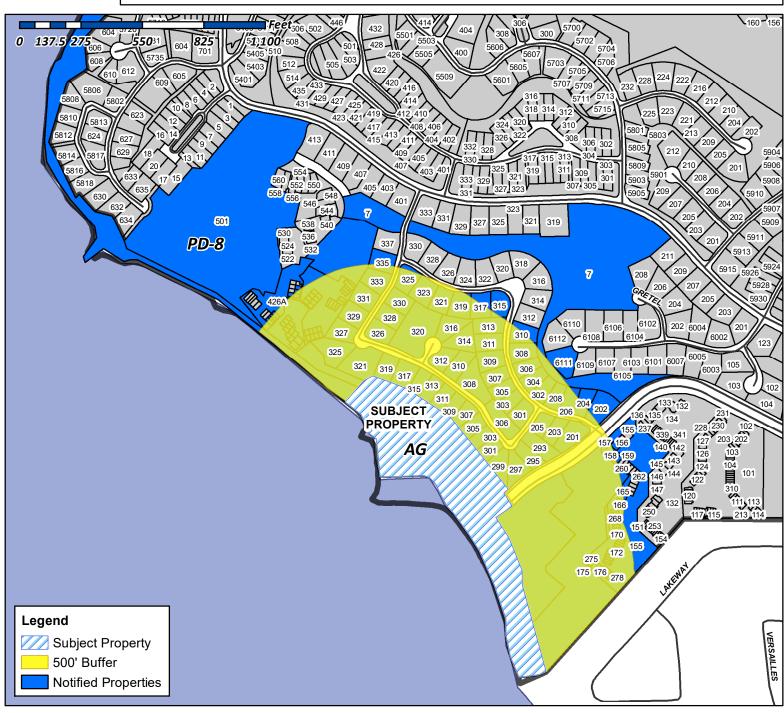

**Project Number:** 

Z2019-026

**Project Name:** 

1 Harbor View Dr.

**Project Type:** 

**ZONING** 

**Applicant Name:** 

**TIMOTHY BATES** 

**Owner Name:** 

**JASON S BRELAND** 

**Project Description:** 