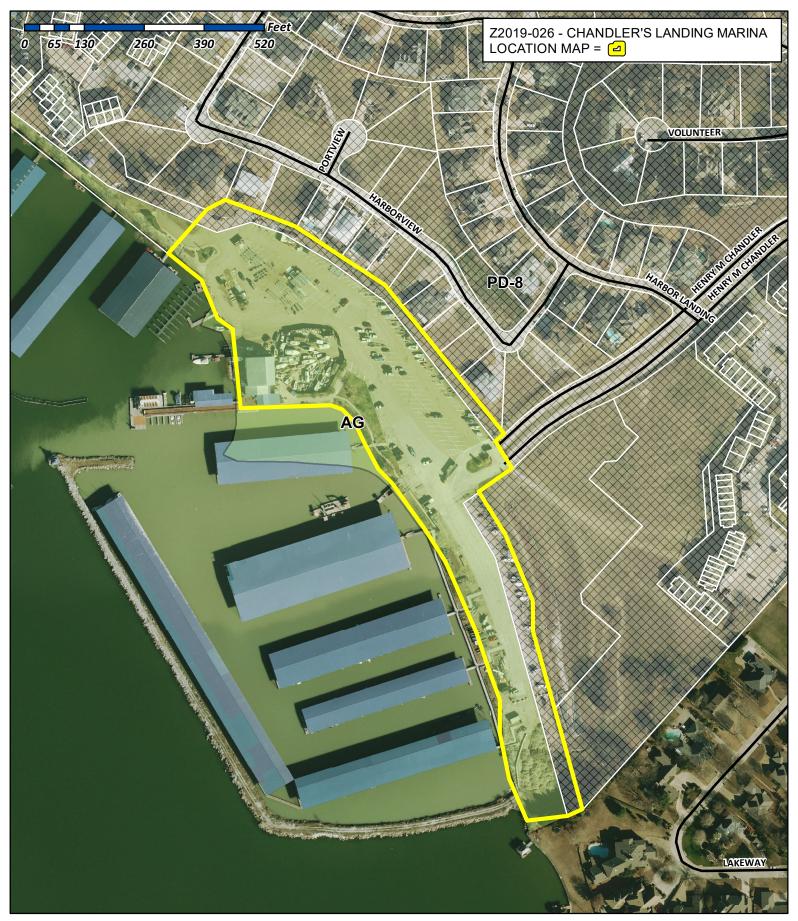

**Project Number:** 

Z2019-026

**Project Name:** 

1 Harbor View Dr.

**Project Type:** 

**ZONING** 

**Applicant Name:** 

**TIMOTHY BATES** 

**Owner Name:** 

**JASON S BRELAND** 

**Project Description:** 