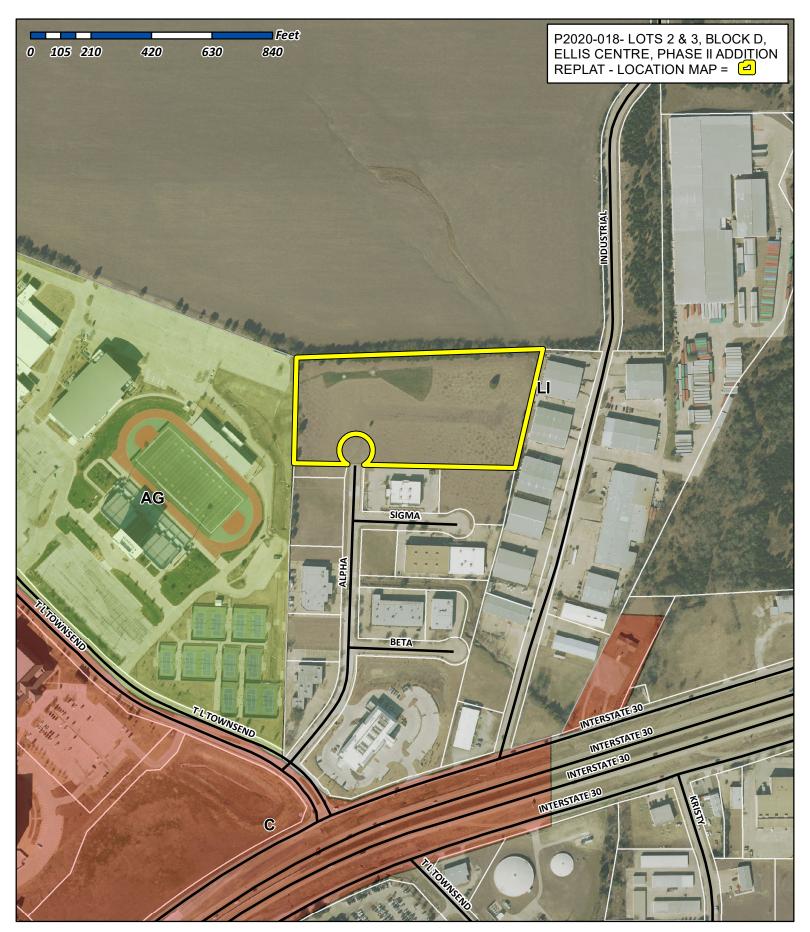

# PLANNING AND ZONING CASE CHECKLIST City of Rockwall Planning and Zoning Department 385 S. Goliad Street Rockwall, Texas 75087

☐ TREESCAPE PLAN

| HITECTURAL REVIEW BOARD DATE                                                                                                                                                                                                                           | HPAB DATE PARK BOARD DATE  |
|--------------------------------------------------------------------------------------------------------------------------------------------------------------------------------------------------------------------------------------------------------|----------------------------|
| ZONING APPLICATION    SPECIFIC USE PERMIT   ZONING CHANGE   PD CONCEPT PLAN   PD DEVELOPMENT PLAN    SITE PLAN APPLICATION   SITE PLAN   LANDSCAPE PLAN   TREESCAPE PLAN   PHOTOMETRIC PLAN   BUILDING ELEVATIONS   MATERIAL SAMPLES   COLOR RENDERING | ☐ COPY OF ORDINANCE (ORD.# |
| PLATTING APPLICATION  ☐ MASTER PLAT ☐ PRELIMINARY PLAT ☐ FINAL PLAT ☐ REPLAT ☐ ADMINISTRATIVE/MINOR PLAT ☐ VACATION PLAT ☐ LANDSCAPE PLAN                                                                                                              | ZONING MAP UPDATED         |

## **DEVELOPMENT APPLICATION**

City of Rockwall Planning and Zoning Department 385 S. Goliad Street Rockwall, Texas 75087 STAFF USE ONLY -

PLANNING & ZONING CASE NO. P2020-018

<u>NOTE:</u> THE APPLICATION IS NOT CONSIDERED ACCEPTED BY THE CITY UNTIL THE PLANNING DIRECTOR AND CITY ENGINEER HAVE SIGNED BELOW.