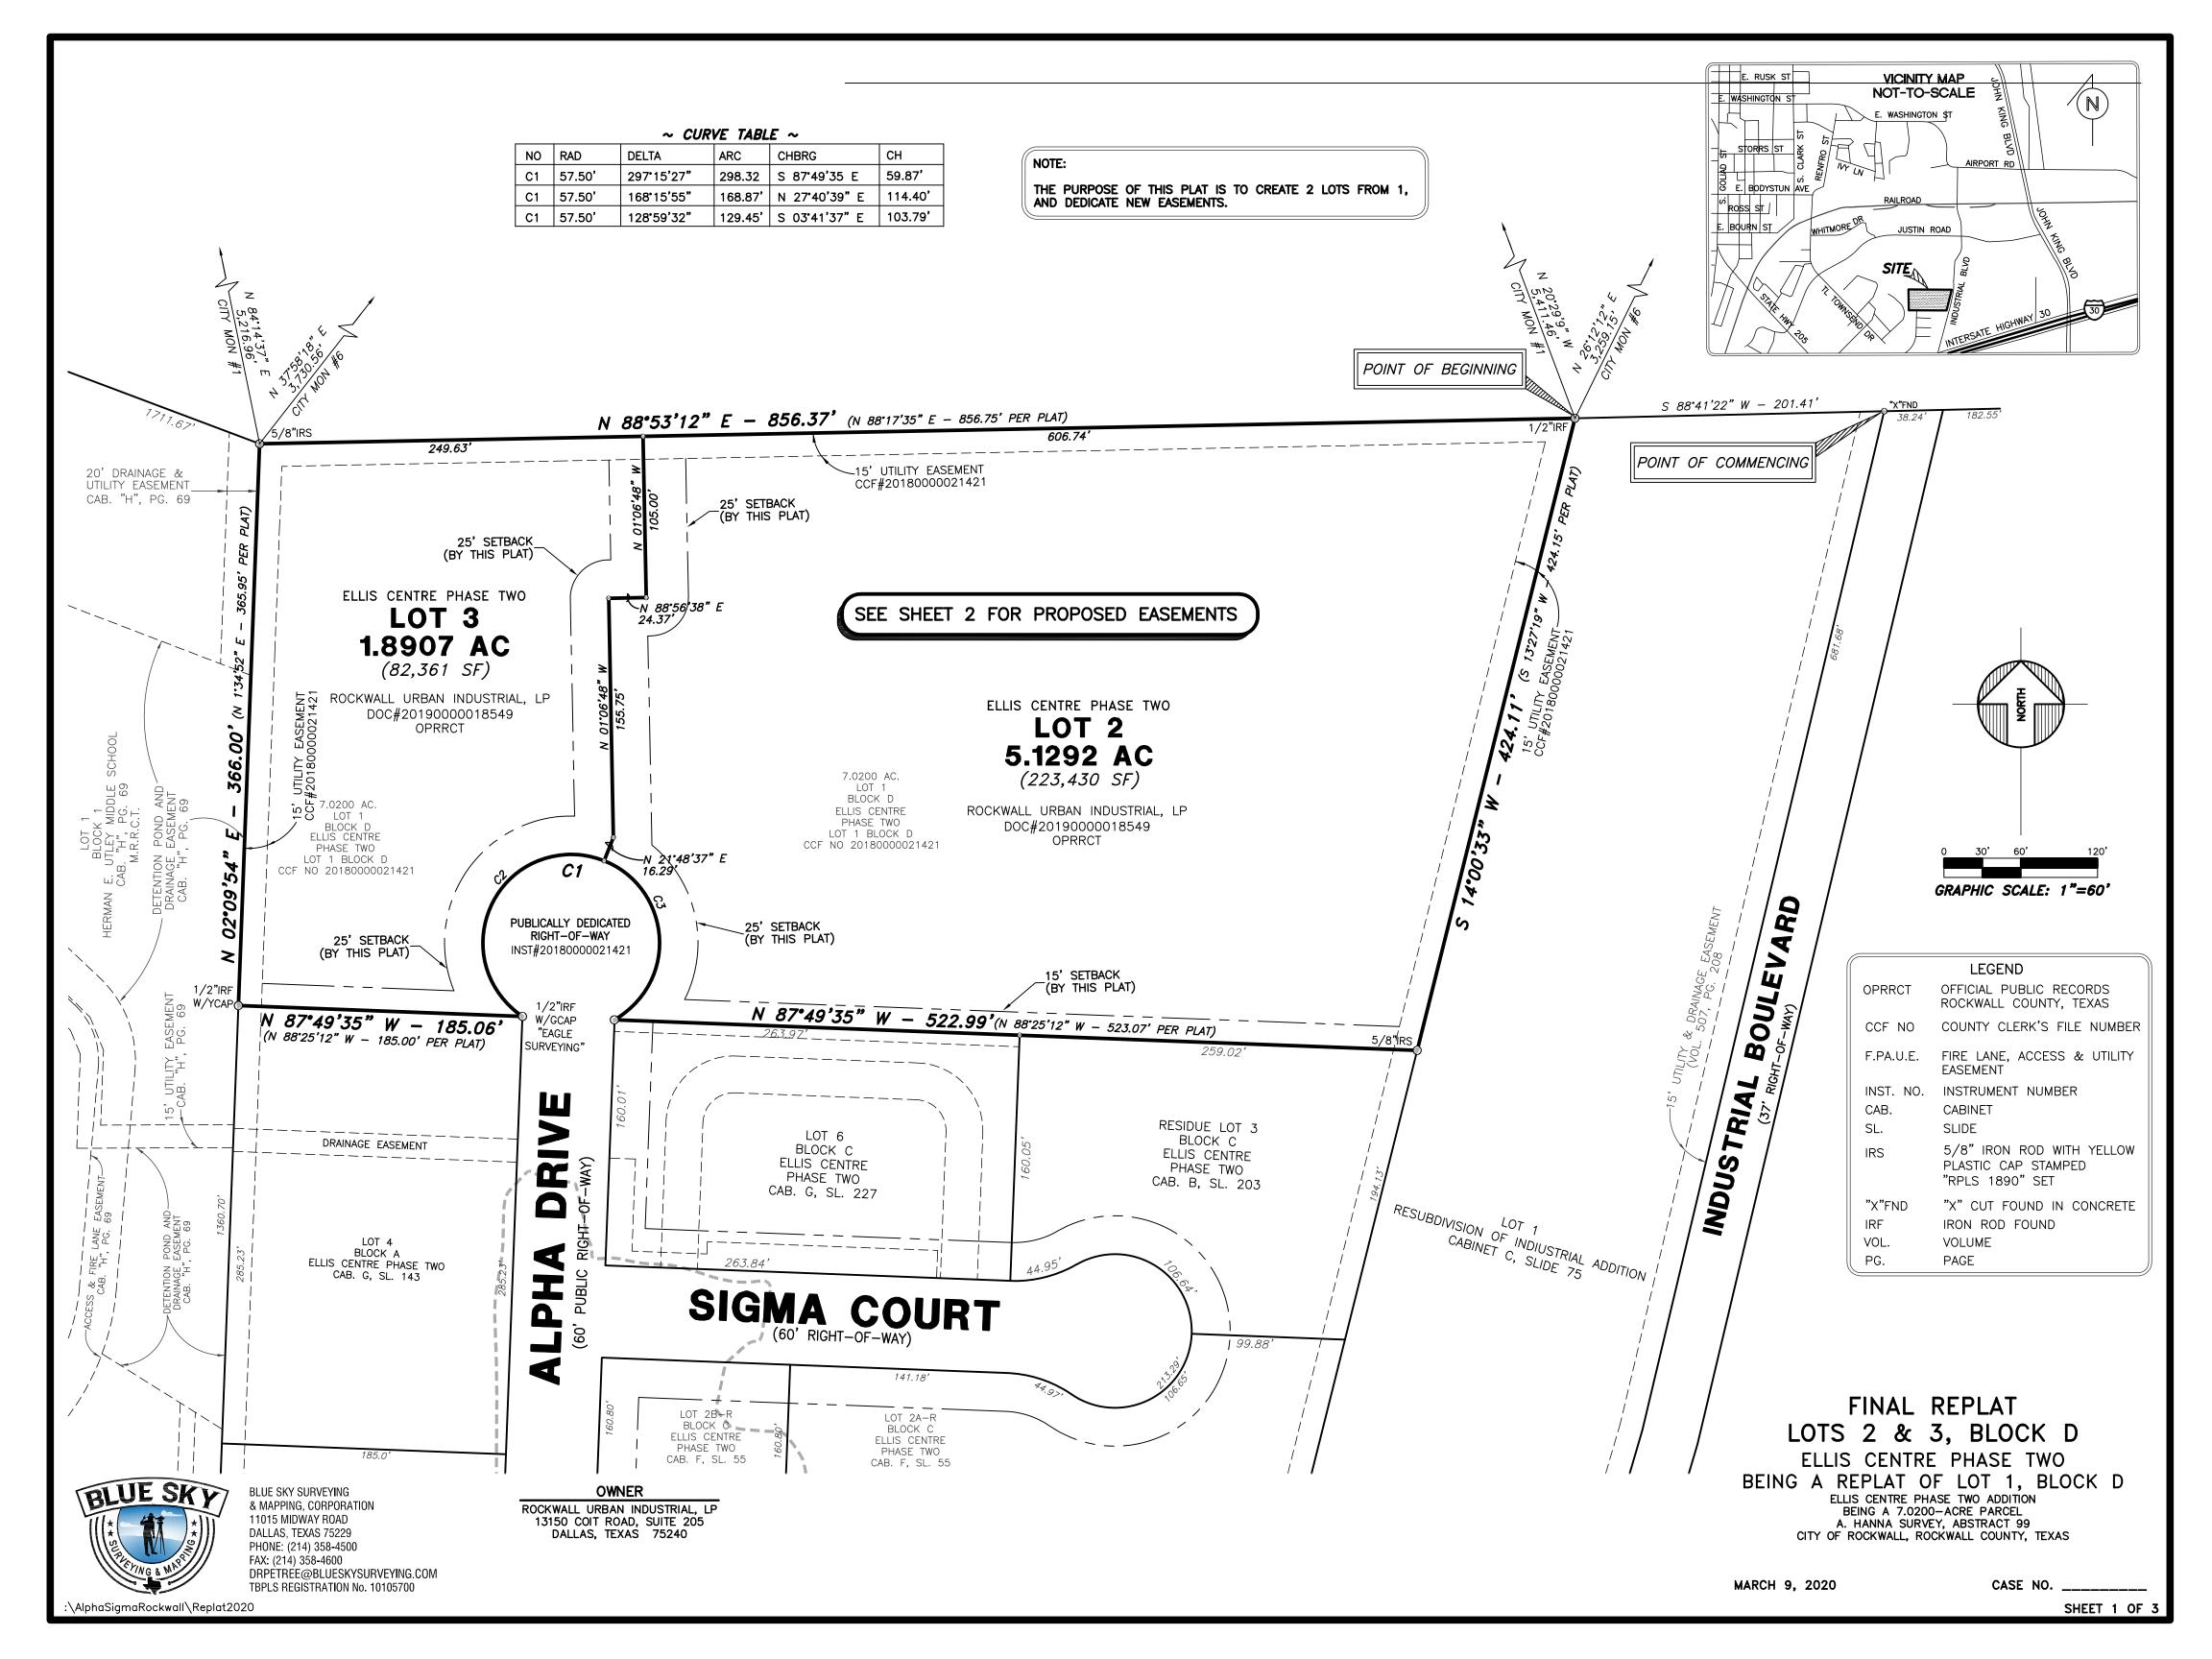

# PLANNING AND ZONING CASE CHECKLIST City of Rockwall Planning and Zoning Department 385 S. Goliad Street Rockwall, Texas 75087

☐ TREESCAPE PLAN

| HITECTURAL REVIEW BOARD DATE                                                                                                                                                                                                                           | HPAB DATE PARK BOARD DATE  |
|--------------------------------------------------------------------------------------------------------------------------------------------------------------------------------------------------------------------------------------------------------|----------------------------|
| ZONING APPLICATION    SPECIFIC USE PERMIT   ZONING CHANGE   PD CONCEPT PLAN   PD DEVELOPMENT PLAN    SITE PLAN APPLICATION   SITE PLAN   LANDSCAPE PLAN   TREESCAPE PLAN   PHOTOMETRIC PLAN   BUILDING ELEVATIONS   MATERIAL SAMPLES   COLOR RENDERING | ☐ COPY OF ORDINANCE (ORD.# |
| PLATTING APPLICATION  ☐ MASTER PLAT ☐ PRELIMINARY PLAT ☐ FINAL PLAT ☐ REPLAT ☐ ADMINISTRATIVE/MINOR PLAT ☐ VACATION PLAT ☐ LANDSCAPE PLAN                                                                                                              | ZONING MAP UPDATED         |

## **DEVELOPMENT APPLICATION**

City of Rockwall Planning and Zoning Department 385 S. Goliad Street Rockwall, Texas 75087 STAFF USE ONLY -

PLANNING & ZONING CASE NO. P2020-018

<u>NOTE:</u> THE APPLICATION IS NOT CONSIDERED ACCEPTED BY THE CITY UNTIL THE PLANNING DIRECTOR AND CITY ENGINEER HAVE SIGNED BELOW.