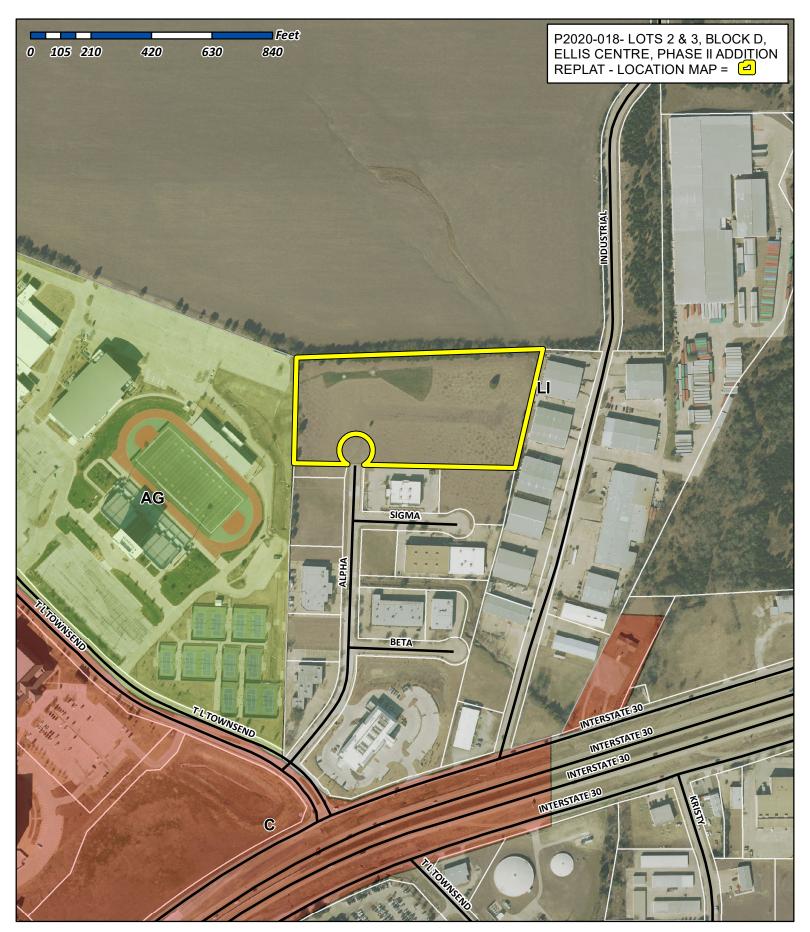

## **DEVELOPMENT APPLICATION**

City of Rockwall Planning and Zoning Department 385 S. Goliad Street Rockwall, Texas 75087 STAFF USE ONLY -

PLANNING & ZONING CASE NO. P2020-018

<u>NOTE:</u> THE APPLICATION IS NOT CONSIDERED ACCEPTED BY THE CITY UNTIL THE PLANNING DIRECTOR AND CITY ENGINEER HAVE SIGNED BELOW.