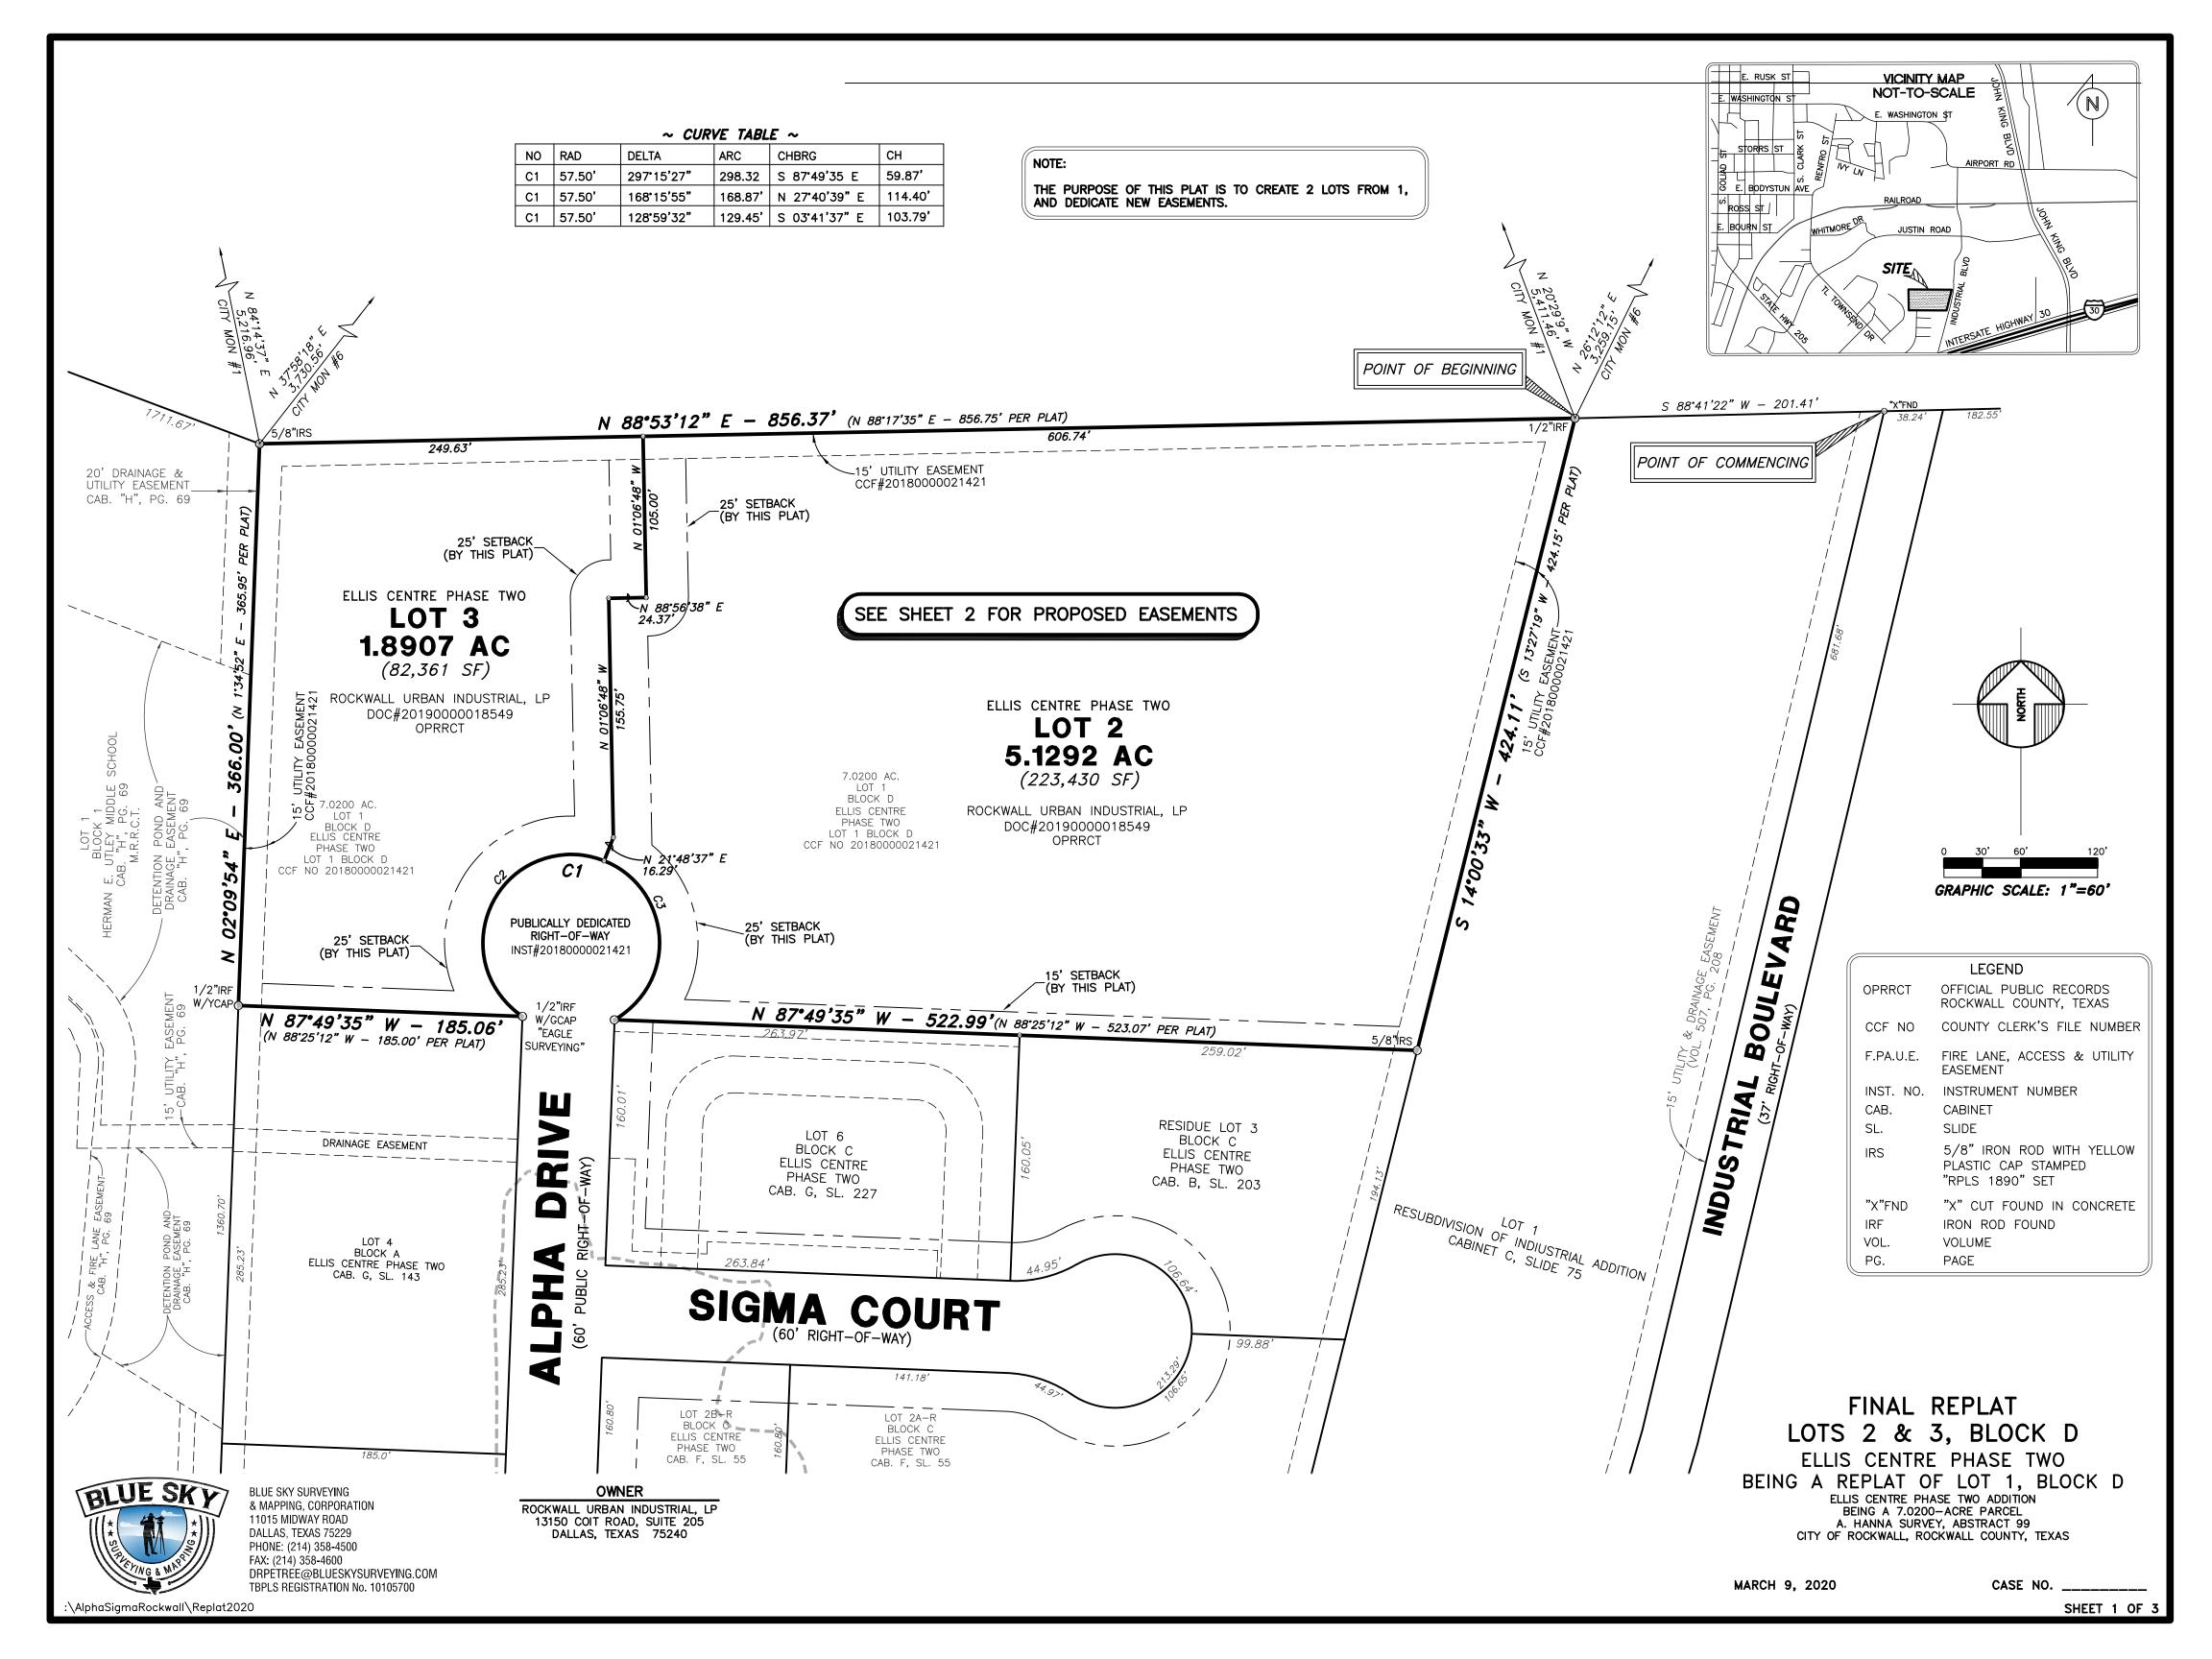

# PLANNING AND ZONING CASE CHECKLIST City of Rockwall Planning and Zoning Department 385 S. Goliad Street Rockwall, Texas 75087

☐ TREESCAPE PLAN

| HITECTURAL REVIEW BOARD DATE                                                                                                                                                                                                                           | HPAB DATE PARK BOARD DATE  |
|--------------------------------------------------------------------------------------------------------------------------------------------------------------------------------------------------------------------------------------------------------|----------------------------|
| ZONING APPLICATION    SPECIFIC USE PERMIT   ZONING CHANGE   PD CONCEPT PLAN   PD DEVELOPMENT PLAN    SITE PLAN APPLICATION   SITE PLAN   LANDSCAPE PLAN   TREESCAPE PLAN   PHOTOMETRIC PLAN   BUILDING ELEVATIONS   MATERIAL SAMPLES   COLOR RENDERING | ☐ COPY OF ORDINANCE (ORD.# |
| PLATTING APPLICATION  ☐ MASTER PLAT ☐ PRELIMINARY PLAT ☐ FINAL PLAT ☐ REPLAT ☐ ADMINISTRATIVE/MINOR PLAT ☐ VACATION PLAT ☐ LANDSCAPE PLAN                                                                                                              | ZONING MAP UPDATED         |