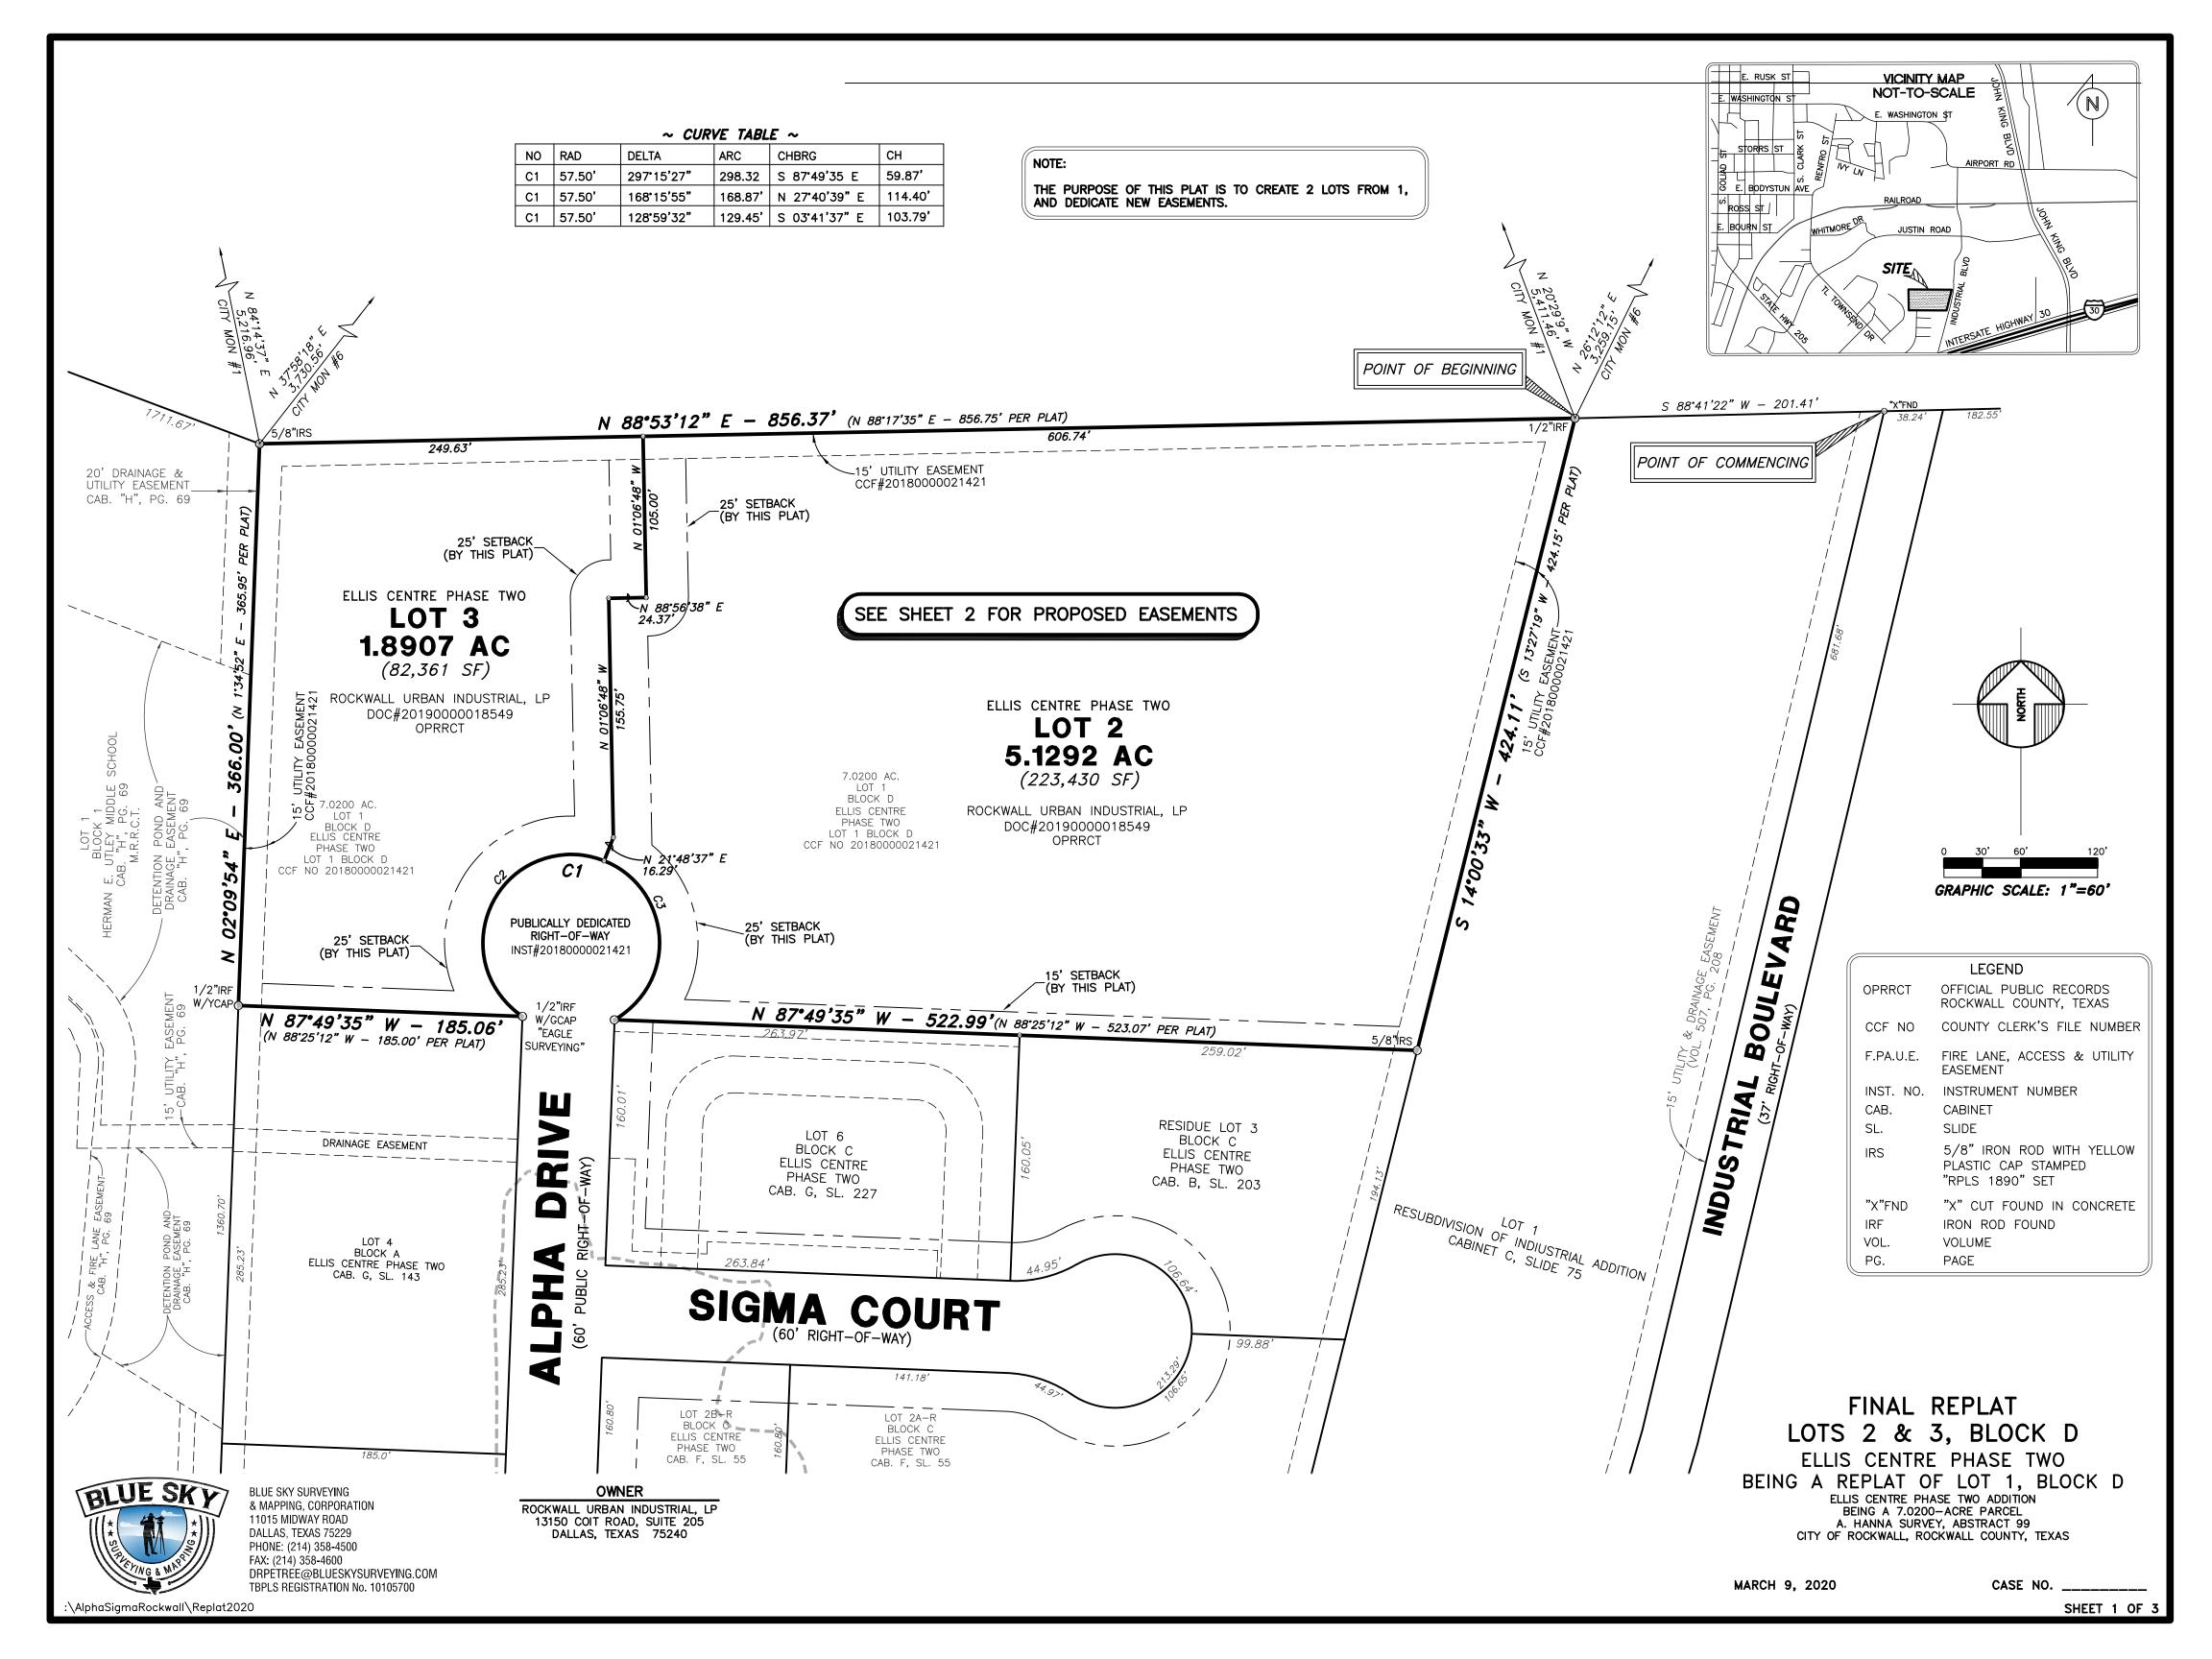

## **DEVELOPMENT APPLICATION**

City of Rockwall Planning and Zoning Department 385 S. Goliad Street Rockwall, Texas 75087 STAFF USE ONLY -

PLANNING & ZONING CASE NO. P2020-018

<u>NOTE:</u> THE APPLICATION IS NOT CONSIDERED ACCEPTED BY THE CITY UNTIL THE PLANNING DIRECTOR AND CITY ENGINEER HAVE SIGNED BELOW.