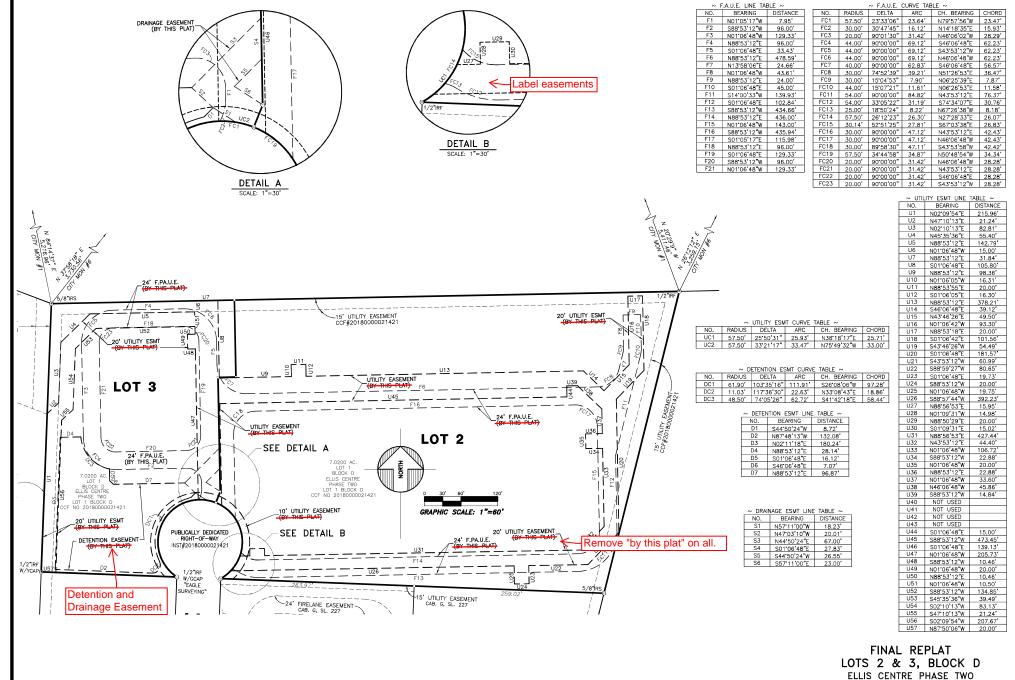

# PLANNING AND ZONING CASE CHECKLIST City of Rockwall Planning and Zoning Department 385 S. Goliad Street Rockwall, Texas 75087

☐ TREESCAPE PLAN

| HITECTURAL REVIEW BOARD DATE                                                                                                                                                                                                                           | HPAB DATE PARK BOARD DATE  |
|--------------------------------------------------------------------------------------------------------------------------------------------------------------------------------------------------------------------------------------------------------|----------------------------|
| ZONING APPLICATION    SPECIFIC USE PERMIT   ZONING CHANGE   PD CONCEPT PLAN   PD DEVELOPMENT PLAN    SITE PLAN APPLICATION   SITE PLAN   LANDSCAPE PLAN   TREESCAPE PLAN   PHOTOMETRIC PLAN   BUILDING ELEVATIONS   MATERIAL SAMPLES   COLOR RENDERING | ☐ COPY OF ORDINANCE (ORD.# |
| PLATTING APPLICATION  ☐ MASTER PLAT ☐ PRELIMINARY PLAT ☐ FINAL PLAT ☐ REPLAT ☐ ADMINISTRATIVE/MINOR PLAT ☐ VACATION PLAT ☐ LANDSCAPE PLAN                                                                                                              | ZONING MAP UPDATED         |

## **DEVELOPMENT APPLICATION**

City of Rockwall Planning and Zoning Department 385 S. Goliad Street Rockwall, Texas 75087 STAFF USE ONLY -

PLANNING & ZONING CASE NO. P2020-018

<u>NOTE:</u> THE APPLICATION IS NOT CONSIDERED ACCEPTED BY THE CITY UNTIL THE PLANNING DIRECTOR AND CITY ENGINEER HAVE SIGNED BELOW.