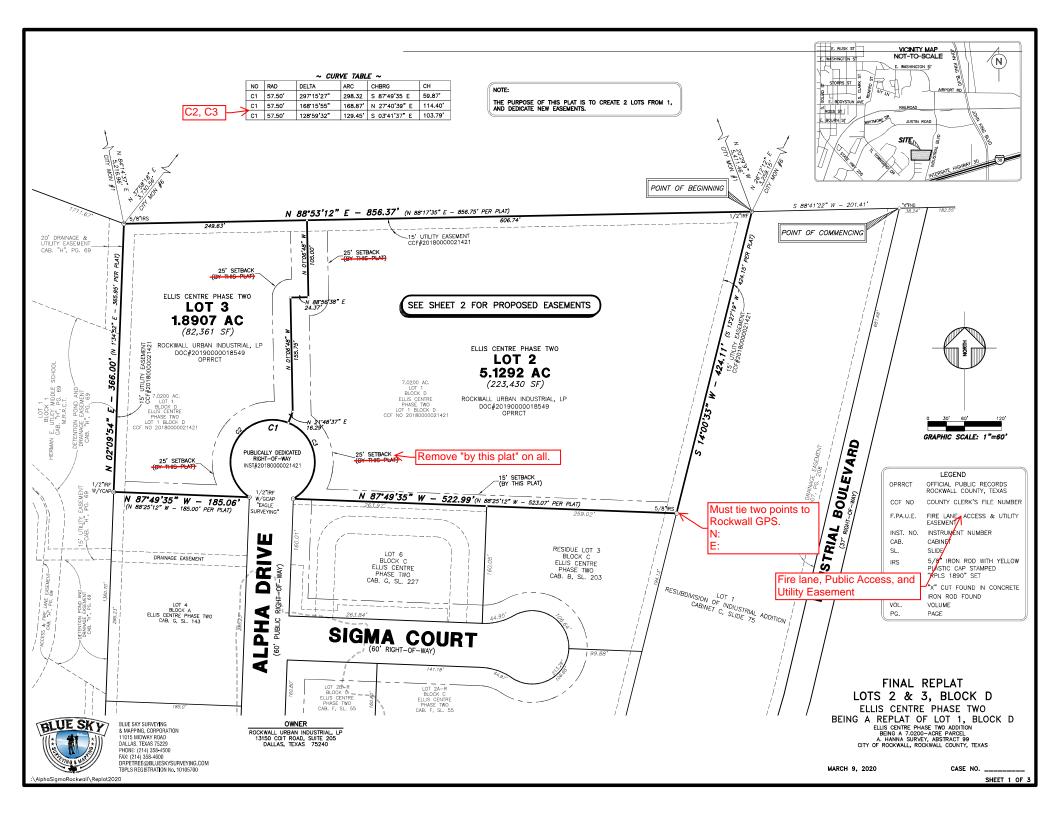

# PLANNING AND ZONING CASE CHECKLIST City of Rockwall Planning and Zoning Department 385 S. Goliad Street Rockwall, Texas 75087

☐ TREESCAPE PLAN

| HITECTURAL REVIEW BOARD DATE                                                                                                                                                                                                                           | HPAB DATE PARK BOARD DATE  |
|--------------------------------------------------------------------------------------------------------------------------------------------------------------------------------------------------------------------------------------------------------|----------------------------|
| ZONING APPLICATION    SPECIFIC USE PERMIT   ZONING CHANGE   PD CONCEPT PLAN   PD DEVELOPMENT PLAN    SITE PLAN APPLICATION   SITE PLAN   LANDSCAPE PLAN   TREESCAPE PLAN   PHOTOMETRIC PLAN   BUILDING ELEVATIONS   MATERIAL SAMPLES   COLOR RENDERING | ☐ COPY OF ORDINANCE (ORD.# |
| PLATTING APPLICATION  ☐ MASTER PLAT ☐ PRELIMINARY PLAT ☐ FINAL PLAT ☐ REPLAT ☐ ADMINISTRATIVE/MINOR PLAT ☐ VACATION PLAT ☐ LANDSCAPE PLAN                                                                                                              | ZONING MAP UPDATED         |

## **DEVELOPMENT APPLICATION**

City of Rockwall Planning and Zoning Department 385 S. Goliad Street Rockwall, Texas 75087 STAFF USE ONLY -

PLANNING & ZONING CASE NO. P2020-018

<u>NOTE:</u> THE APPLICATION IS NOT CONSIDERED ACCEPTED BY THE CITY UNTIL THE PLANNING DIRECTOR AND CITY ENGINEER HAVE SIGNED BELOW.