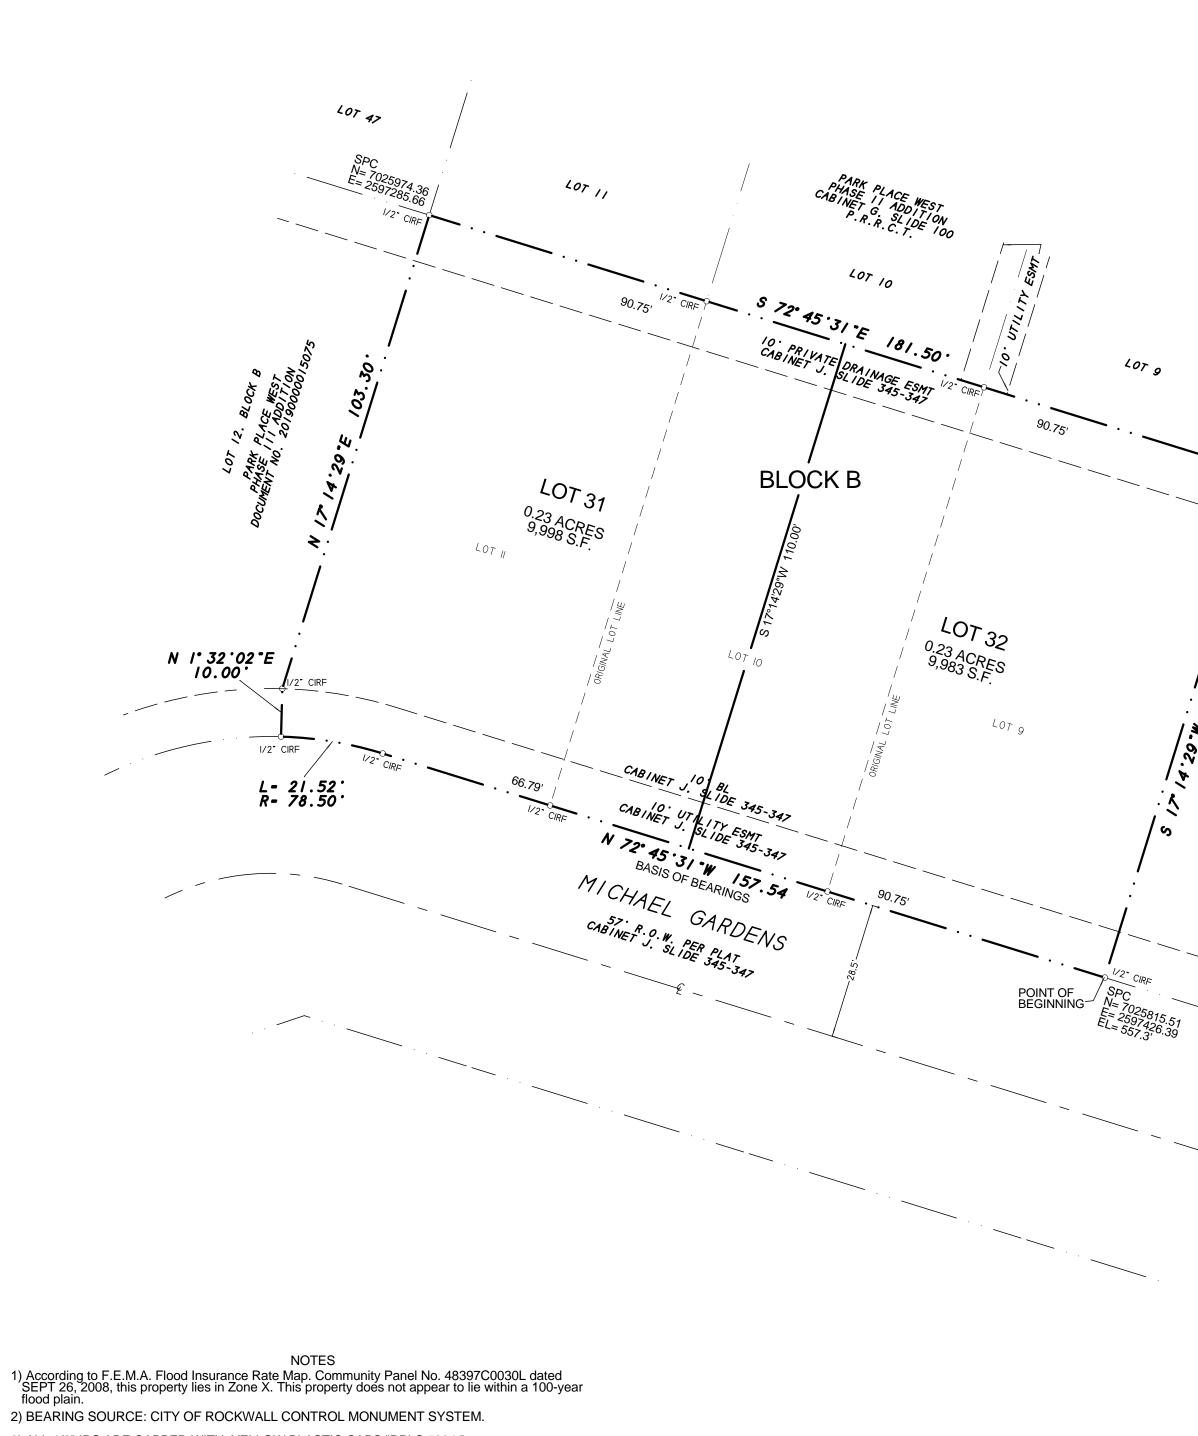

## STATE OF TEXAS COUNTY OF ROCKWALL

WHEREAS Columbia Development Company, LLC, BEING THE OWNER OF A TRACT OF land in the County of Rockwall, State of Texas, said tract being described as follows:

All that certain lot, tract or parcel of land situated in the R. BALLARD SURVEY, ABSTRACT NO. 29, City of Rockwall, Rockwall County, Texas, and being all of Lot 9, Lot 10 and Lot 11, Block B, of Amended Plat of PARK PLACE WEST, PHASE III Addition, an Addition to the City of ROCKWALL, ROCKWALL County, Texas, according to the Plat thereof recorded in Document no. 20190000015075, of the Plat Records of ROCKWALL County, Texas, and being more particularly described as follows:

BEGINNING at a 1/2" iron rod found for corner in the north right-of-way line of Michael Gardens, a 57' R.O.W. at the southeast corner of Lot 9, Block B;

THENCE N. 72 deg. 45 min. 31 sec. W. along said right-of-way line, a distance of 157.54 feet to a 1/2" iron rod found for corner;

THENCE in a southwesterly direction along a curve to the left having a central angle of 15°42'26", a radius of 78.50 feet, a tangent of 10.83 feet, a chord of N. 80°36'30"W, 21.45 feet along said right-of-way line, an arc distance of 21.52 feet to a 1/2" iron rod found for corner at the southwest corner of Lot 11, Black to the southwest corner of Lot 11, Black to

THENCE N. 01 deg. 32 min. 02 sec. E. a distance of 10.00 feet to a 1/2" iron rod found for corner; THENCE N. 17 deg. 14 min. 29 sec. E. a distance of 103.30 feet to a 1/2" iron rod found for corner at the northwest corner of Lot 11, Block B;

THENCE S. 72 deg. 45 min. 31 sec. E. along the north line of Lot 11, 10 and 9, a distance of 181.50 feet to a 1/2" iron rod found for corner at the northeast corner of Lot 9 and northwest corner of Lot 8, Block B;

THENCE S. 17 deg. 14 min. 29 sec. W. along the common line between Lot 9 and Lot 8, a distance of 110.00 feet to the POINT OF BEGINNING and containing 19,980 square feet or 0.46 acres of land.

NOW, THEREFORE, KNOW ALL MEN BY THESE PRESENTS: