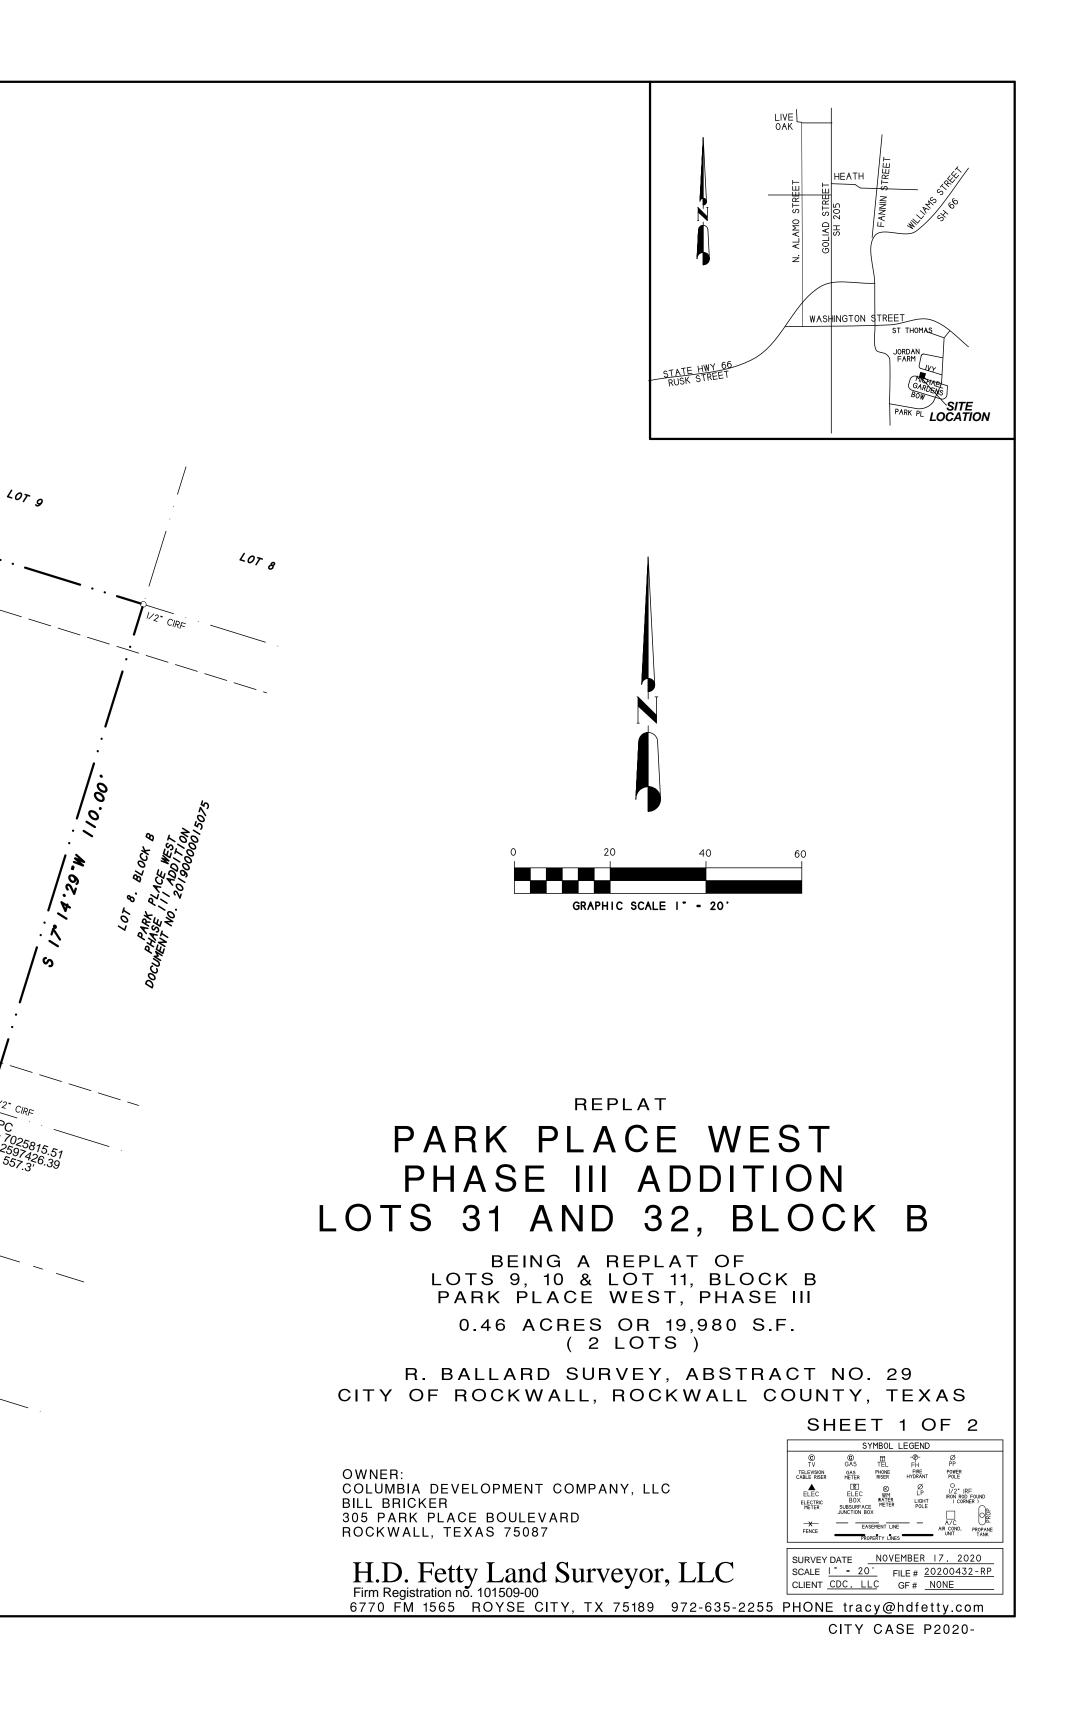

## STATE OF TEXAS COUNTY OF ROCKWALL

WHEREAS Columbia Development Company, LLC, BEING THE OWNER OF A TRACT OF land in the County of Rockwall, State of Texas, said tract being described as follows:

All that certain lot, tract or parcel of land situated in the R. BALLARD SURVEY, ABSTRACT NO. 29, City of Rockwall, Rockwall County, Texas, and being all of Lot 9, Lot 10 and Lot 11, Block B, of Amended Plat of PARK PLACE WEST, PHASE III Addition, an Addition to the City of ROCKWALL, ROCKWALL County, Texas, according to the Plat thereof recorded in Document no. 20190000015075, of the Plat Records of ROCKWALL County, Texas, and being more particularly described as follows:

THENCE S. 17 deg. 14 min. 29 sec. W. along the common line between Lot 9 and Lot 8, a distance of 110.00 feet to the POINT OF BEGINNING and containing 19,980 square feet or 0.46 acres of land.

NOW, THEREFORE, KNOW ALL MEN BY THESE PRESENTS: