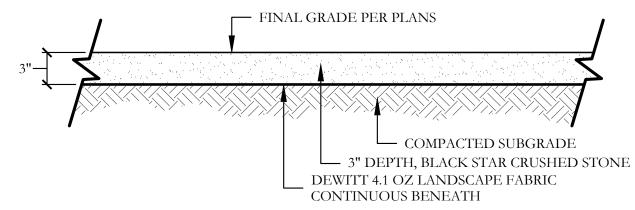

BE SELECTED BY OWNER ANNUAL COLOR 4" POT 8" O.C. CONTAINER GROWN; FULL PLANT. 135 17,745 COMMON BERMUDA GRASS CYNODON DACTYLON SOLID SOD MINIMUM 100% COVERAGE ALL AREAS SHOWN FEET INSTALL AT 3" DEPTH MINIMUM BLACK STAR CRUSHED **SQUARE** MINIMUM 100% COVERAGE ALL AREAS SHOWN. REFER WITH DEWITT 4.0 OZ FILTER  $\frac{3}{4}$ -1" DIAMETER 180 STONE TO DETAIL 4/L2. FEET FABRIC BENEATH ROCK NSTALL AT 3" DEPTH MINIMUM MINIMUM 100% COVERAGE ALL AREAS SHOWN. REFER TEXAS RIVER ROCK; COMBINATION 220 WITH DEWITT 4.0 OZ FILTER TO DETAIL 5/L2. MIXTURE OF FEET OF 1-2" AND 2-4" FABRIC BENEATH ROCK DIAMETER FIELD LOCATE ALL BOULDER MASSES ON SITE AND OKLAHOMA MOSS ROCK MARK FOR LANDSCAPE ARCHITECT'S APPROVAL 50 LB TO 250 LB MAX SIZE TON AS SHOWN BOULDERS BEFORE PROCEEDING WITH WORK. REFER TO DETAIL 1/L2.



# LACK STAR CRUSHED STONE DETAII



# OKLAHOMA RIVER ROCK BED SCALE: 1'' = 1'-0'



# GENERAL LANDSCAPE NOTES

#### INSPECTIONS:

- NO EXCAVATION SHALL OCCUR IN CITY R.O.W. WITHOUT A R.O.W. PERMIT--CONTACT THE PUBLIC WORKS DEPARTMENT. 2. THE CONTRACTOR SHALL MARK ALL WATER LINES, SEWER LINES, AND TREE LOCATIONS PRIOR TO CALLING FOR ROW INSPECTION
- 3. THE LANDSCAPE INSTALLATION SHALL COMPLY WITH APPROVED LANDSCAPE DRAWINGS PRIOR TO FINAL ACCEPTANCE BY THE CITY AND ISSUANCE OF A CERTIFICATE OF OCCUPANCY.
- 4. WATER METERS, CLEANOUTS AND OTHER APPURTENANCES, SHALL BE ACCESSIBLE, ADJUSTED TO GRADE, CLEARLY MARKED WITH FLAGGING AND COMPLIANT WITH PUBLIC WORKS DEPARTMENT STANDARDS PRIOR TO CALLING FOR FINAL LANDSCAPE AND ROW

#### LANDSCAPE STANDARDS:

- 1. PLANTINGS AND LANDSCAPE ELEMENTS SH