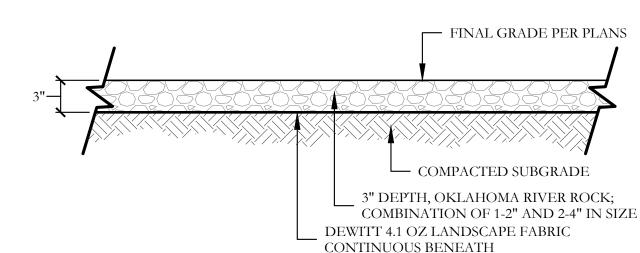

N FEET INSTALL AT 3" DEPTH MINIMUM BLACK STAR CRUSHED **SQUARE** MINIMUM 100% COVERAGE ALL AREAS SHOWN. REFER WITH DEWITT 4.0 OZ FILTER $\frac{3}{4}$ -1" DIAMETER 180 STONE TO DETAIL 4/L2. FEET FABRIC BENEATH ROCK INSTALL AT 3" DEPTH MINIMUM MINIMUM 100% COVERAGE ALL AREAS SHOWN. REFER TEXAS RIVER ROCK; COMBINATION 220 WITH DEWITT 4.0 OZ FILTER TO DETAIL 5/L2. MIXTURE OF OF 1-2" AND 2-4" FABRIC BENEATH ROCK DIAMETER FIELD LOCATE ALL BOULDER MASSES ON SITE AND OKLAHOMA MOSS ROCK MARK FOR LANDSCAPE ARCHITECT'S APPROVAL 50 LB TO 250 LB MAX SIZE TON AS SHOWN BOULDERS BEFORE PROCEEDING WITH WORK. REFER TO DETAIL 1/L2.

PLANT LIST

# — FINAL GRADE PER PLANS ☐ COMPACTED SUBGRADE · 3" DEPTH, BLACK STAR CRUSHED STONE DEWITT 4.1 OZ LANDSCAPE FABRIC CONTINUOUS BENEATH LACK STAR CRUSHED STONE DETAIL







NO EXCAVATION SHALL OCCUR IN CITY R.O.W. WITHOUT A R.O.W. PERMIT--CONTACT THE PUBLIC WORKS DEPARTMENT

- THE CONTRACTOR SHALL MARK ALL WATER LINES, SEWER LINES, AND TREE LOCATIONS PRIOR TO CALLING FOR ROW INSPECTION AND PERMIT. S. THE LANDSCAPE INSTALLATION SHALL COMPLY WITH APPROVED LANDSCAPE DRAWINGS PRIOR TO FINAL ACCEPTANCE BY THE CITY AND ISSUANCE OF A CERTIFICATE OF OCCUPANCY.
- 4. WATER METERS, CLEANOUTS AND OTHER APPURTENANCES, SHALL BE ACCESSIBLE, ADJUSTED TO GRADE, CLEARLY MARKED WITH FLAGGING AND COMPLIANT WITH PUBLIC WORKS DEPARTMENT STANDARDS PRIOR TO CALLING FOR FINAL LANDSCAPE AND ROW INSPECTIONS.

PLANTINGS AND LANDSCAPE ELEMENTS SHALL COMPLY WITH THE CITY'S ENGINEERING DESIGN STANDARDS, PUBLIC R.O.W. VISIBILITY

- 2. UNLESS OTHERWISE SPECIFIED, TREES SHALL BE PLANTED