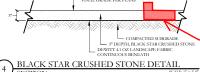

ASS CYNODON DACTYLON SOLID SOD MINIMUM 100% COVERAGE ALL AREAS SHOWN NSTALL AT 3" DEPTH MINIMUL BLACK STAR CRUSHED INIMUM 100% COVERAGE ALL AREAS SHOWN. REFER SQUARE FEET TITH DEWITT 4.0 OZ FILTER ABRIC BENEATH ROCK 1" DIAMETER DETAIL 4/L2. INSTALL AT 3" DEPTH MINIMUN WITH DEWITT 4.0 OZ FILTER FABRIC BENEATH ROCK INIMUM 100% COVERAGE ALL AREAS SHOWN. REFER O DETAIL 5/L2. 220 TEXAS RIVER ROCK; SQUARE FEET IELD LOCATE ALL BOULDER MASSES ON SITE AND IARK FOR LANDSCAPE ARCHITECT'S APPROVAL BEFORE PROCEEDING WITH WORK. BEFER TO DETAIL 1/12. 60 LB TO 250 LB MAX SIZE TON AS SHOWN

PLANT LIST

### OKLAHOMA MOSS ROCK BOULDERS BLACK, 1/2" WIDE NYLON TAPE REMOVE BURLAP FROM TOP HALF OF ROOT BALL - MULCH LAYER AS SPECIFIED 4" EARTHEN WATERING RING

PLANTING MIX AS SPECIFIED - UNDISTURBED NATIVE SOIL



FINAL GRADE PER PLANS

Will need a concrete barrier to keep the decomposed granite in place.



ROOT BALL

TYPICAL SHRUB AND GROUNDCOVER PLANTING



#### GENERAL LANDSCAPE NOTES

- INSPECTIONS.

  1. NO EXEMPTIONS

  1. NO EXEMPTION SHALL OCCUR IN CITY ROW. WITHOUT A ROW. PREMIT—CONTACT THE PUBLIC WORS DEPARTMENT.

  2. THE CONTRACTOR SHALL MARK ALL WATER LINES, SEWER LINES, AND THEE LOCATIONS PRIOR TO CALLING FOR ROW INSPECTION SAND PREMIT
- AND FEMALE.
  AND FE

- LANDSCAPE STANDARDS:

  PLANTINGS AND LANDSCAPE ELEMENTS SHALL COMPLY WITH THE CITYS ENGINEERING DESIGN STANDARDS, PUBLIC R.O.W.
- PARTING AND LANDSCAPE ELSENTS SHALL COMPLY WITH THE CITYS ENGINEERING DESIGN STANDARDS, RUBLE ROW.

  LOUIS OTHERWISE, SPECIALS, THESE SHALL BEFLANTED ON LESS THAN FEROM CLIES. SUPERVISE, COUNTY,