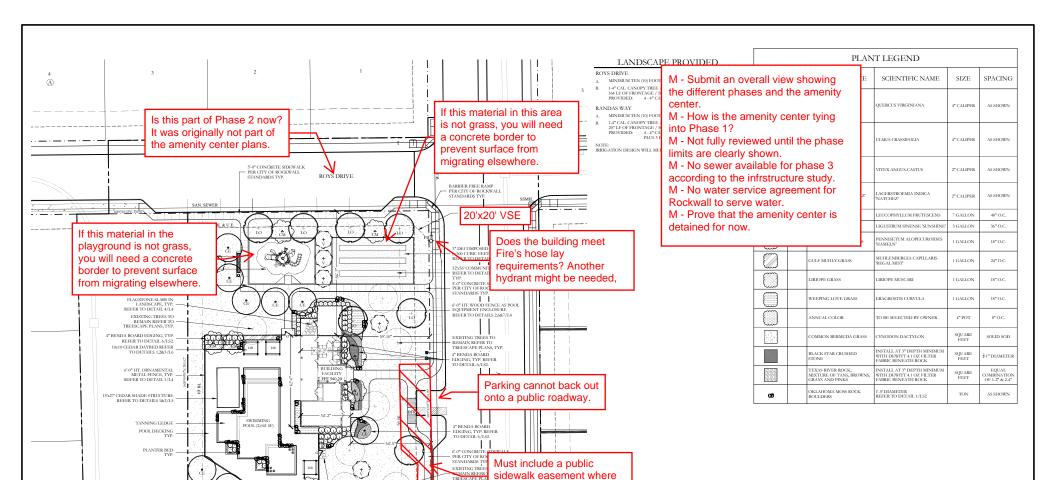

### 2.1 SITE PLAN: MISCELLANEOUS AND DENSITY & DIMENSIONAL INFORMATION

| Requirements                                           | <b>√</b> = OK           | N/A       | Comments                                                                                                                                                                 | UDC Reference |
|--------------------------------------------------------|-------------------------|-----------|--------------------------------------------------------------------------------------------------------------------------------------------------------------------------|---------------|
| Total Lot or Site Area<br>(Acreage and Square Footage) | 4                       |           | If the site is part of a larger tract include a key map<br>showing the entire tract of land and the location of the<br>site being planned.                               |               |
| Perimeter Dimensions of the Site                       | $\overline{\checkmark}$ |           | Indicate the perimeter dimensions of the site in feet.                                                                                                                   |               |
| Buildings (Square Footage)                             | <b></b> ✓               |           | Indicate the location and total square footage of all existing and planned buildings on the site.                                                                        |               |
| Perimeter Dimensions of all Buildings                  |                         |           | Indicate the wall lengths of all buildings on the site.                                                                                                                  | -             |
| Distance Between Buildings                             |                         |           | Indicate the distance between all existing and planned buildings located on the site.                                                                                    |               |
| Distance Between Buildings and Property Lines          |                         |           | Indicate the distance between all property lines and existing and planned buildings located on the site.                                                                 | -             |
| Indicate all Property Lines                            |                         |           | Indicate all existing property lines. If the site plan requires a platting case that will alter the property lines show the proposed changes in a different line weight. |               |
| Indicate all Building Setbacks                         | <b>☑</b>                |           | Indicate all building setbacks adjacent to right-of-way.                                                                                                                 | ·=            |
| Indicate all Easements                                 | $\square$               |           | Additionally, indicate all utilities both existing and proposed.                                                                                                         |               |
| Indicate all Drive/Turning Radii                       | Ø,                      |           |                                                                                                                                                                          | -             |
| Indicate all Drive Widths                              |                         |           |                                                                                                                                                                          |               |
| Indicate all Fire Lanes                                |                         | $\square$ | Indicate and label the widths of all fire lanes existing and proposed for the site.                                                                                      | -             |
| Indicate location of all Fire Hydrants                 | Ø                       |           |                                                                                                                                                                          | _             |
| Indicate all Sidewalks                                 | ightharpoons            |           | Indicate and label the widths of all sidewalks existing and proposed for the site.                                                                                       | -             |
| Adjacent Street Right-Of-Way                           | Ø                       |           | Reference the City's Master Transportation Plan for right-of-way information.                                                                                            |               |
| Label all Adjacent Street Name                         | <b></b> ✓               |           | Label all adjacent existing and proposed street names.                                                                                                                   | -             |
| Adjacent Street Centerlines                            | ₫                       |           | Indicate the street centerline for all existing and proposed streets.                                                                                                    |               |
| Median Breaks in Adjacent Streets                      | √ ·                     |           |                                                                                                                                                                          | -             |

#### 2.2 SITE PLAN: PARKING INFORMATION

| Requirements                         | ✓= OK    | N/A | Comments                                                                                                                                                                                                                                   | <b>UDC</b> Reference |
|--------------------------------------|----------|-----|--------------------------------------------------------------------------------------------------------------------------------------------------------------------------------------------------------------------------------------------|----------------------|
| Dimension of a Typical Parking Space | ₫        |     | See the comment section in Adequate Parking and Maneuvering below.                                                                                                                                                                         | -                    |
| Parking Table                        | ď        |     | Provide parking table indicating the total number of required parking spaces by use, the total number of required handicapped parking spaces and the total parking provided.                                                               |                      |
| Handicap Parking Spaces Shown        | <b>₫</b> |     |                                                                                                                                                                                                                                            | Art. VI 5.04         |
| Adequate Parking                     | V        |     | Reference Table 3 of Article VI.                                                                                                                                                                                                           | Art. VI Table 3      |
| Adequate Parking and Maneuvering     | ₫        |     | All parking spaces and aisle dimensions shall conform to<br>the off-street parking requirements in section 2.19 of<br>the City's Standards of Design and Construction (Check<br>w/ the Engineering Department).                            | Art. VI 5.03.C       |
| Adequate Loading Area                |          | ₫   | Loading spaces shall be a minimum of 12 feet in width, 65 feet in length, and 14 feet in height except as may otherwise be approved by the city engineer (Art. VI 6.5 Loading Requirements).                                               | Art. VI 6.04         |
| Adequate Loading Maneuvering         |          | ⋖   |                                                                                                                                                                                                                                            | Art. VI 6            |
| Type and Depth of Paving Material    |          | ₫   | Indicate the type and depth of the paving material and provide a detail or cut-sheet. All required parking and loading areas shall be constructed of concrete, but may have a surface treatment of brick, stone or other similar material. | Art. VI 3.02         |