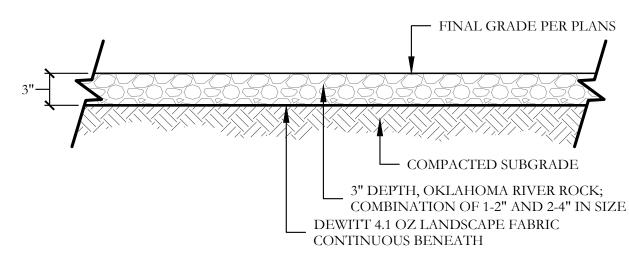

POT 8" O.C. CONTAINER GROWN; FULL PLANT. 135 17,745 COMMON BERMUDA GRASS CYNODON DACTYLON SOLID SOD MINIMUM 100% COVERAGE ALL AREAS SHOWN FEET INSTALL AT 3" DEPTH MINIMUM BLACK STAR CRUSHED **SQUARE** MINIMUM 100% COVERAGE ALL AREAS SHOWN. REFER WITH DEWITT 4.0 OZ FILTER  $\frac{3}{4}$ -1" DIAMETER 180 STONE TO DETAIL 4/L2. FEET FABRIC BENEATH ROCK NSTALL AT 3" DEPTH MINIMUM MINIMUM 100% COVERAGE ALL AREAS SHOWN. REFER TEXAS RIVER ROCK; COMBINATION 220 WITH DEWITT 4.0 OZ FILTER TO DETAIL 5/L2. MIXTURE OF FEET OF 1-2" AND 2-4" FABRIC BENEATH ROCK DIAMETER FIELD LOCATE ALL BOULDER MASSES ON SITE AND OKLAHOMA MOSS ROCK MARK FOR LANDSCAPE ARCHITECT'S APPROVAL 50 LB TO 250 LB MAX SIZE TON AS SHOWN BOULDERS BEFORE PROCEEDING WITH WORK. REFER TO DETAIL 1/L2.



# LACK STAR CRUSHED STONE DETAII



# OKLAHOMA RIVER ROCK BED SCALE: 1'' = 1'-0'



# GENERAL LANDSCAPE NOTES

#### INSPECTIONS:

- NO EXCAVATION SHALL OCCUR IN CITY R.O.W. WITHOUT A R.O.W. PERMIT--CONTACT THE PUBLIC WORKS DEPARTMENT. 2. THE CONTRACTOR SHALL MARK ALL WATER LINES, SEWER LINES, AND TREE LOCATIONS PRIOR TO CALLING FOR ROW INSPECTION
- 3. THE LANDSCAPE INSTALLATION SHALL COMPLY WITH APPROVED LANDSCAPE DRAWINGS PRIOR TO FINAL ACCEPTANCE BY THE CITY AND ISSUANCE OF A CERTIFICATE OF OCCUPANCY.
- 4. WATER METERS, CLEANOUTS AND OTHER APPURTENANCES, SHALL BE ACCESSIBLE, ADJUSTED TO GRADE, CLEARLY MARKED WITH FLAGGING AND COMPLIANT WITH PUBLIC WORKS DEPARTMENT STANDARDS PRIOR TO CALLING FOR FINAL LANDSCAPE AND ROW

#### LANDSCAPE STANDARDS:

- 1. PLANTINGS AND LANDSCAPE ELEMENTS SHALL COMPLY WITH THE CITY'S ENGINEERI