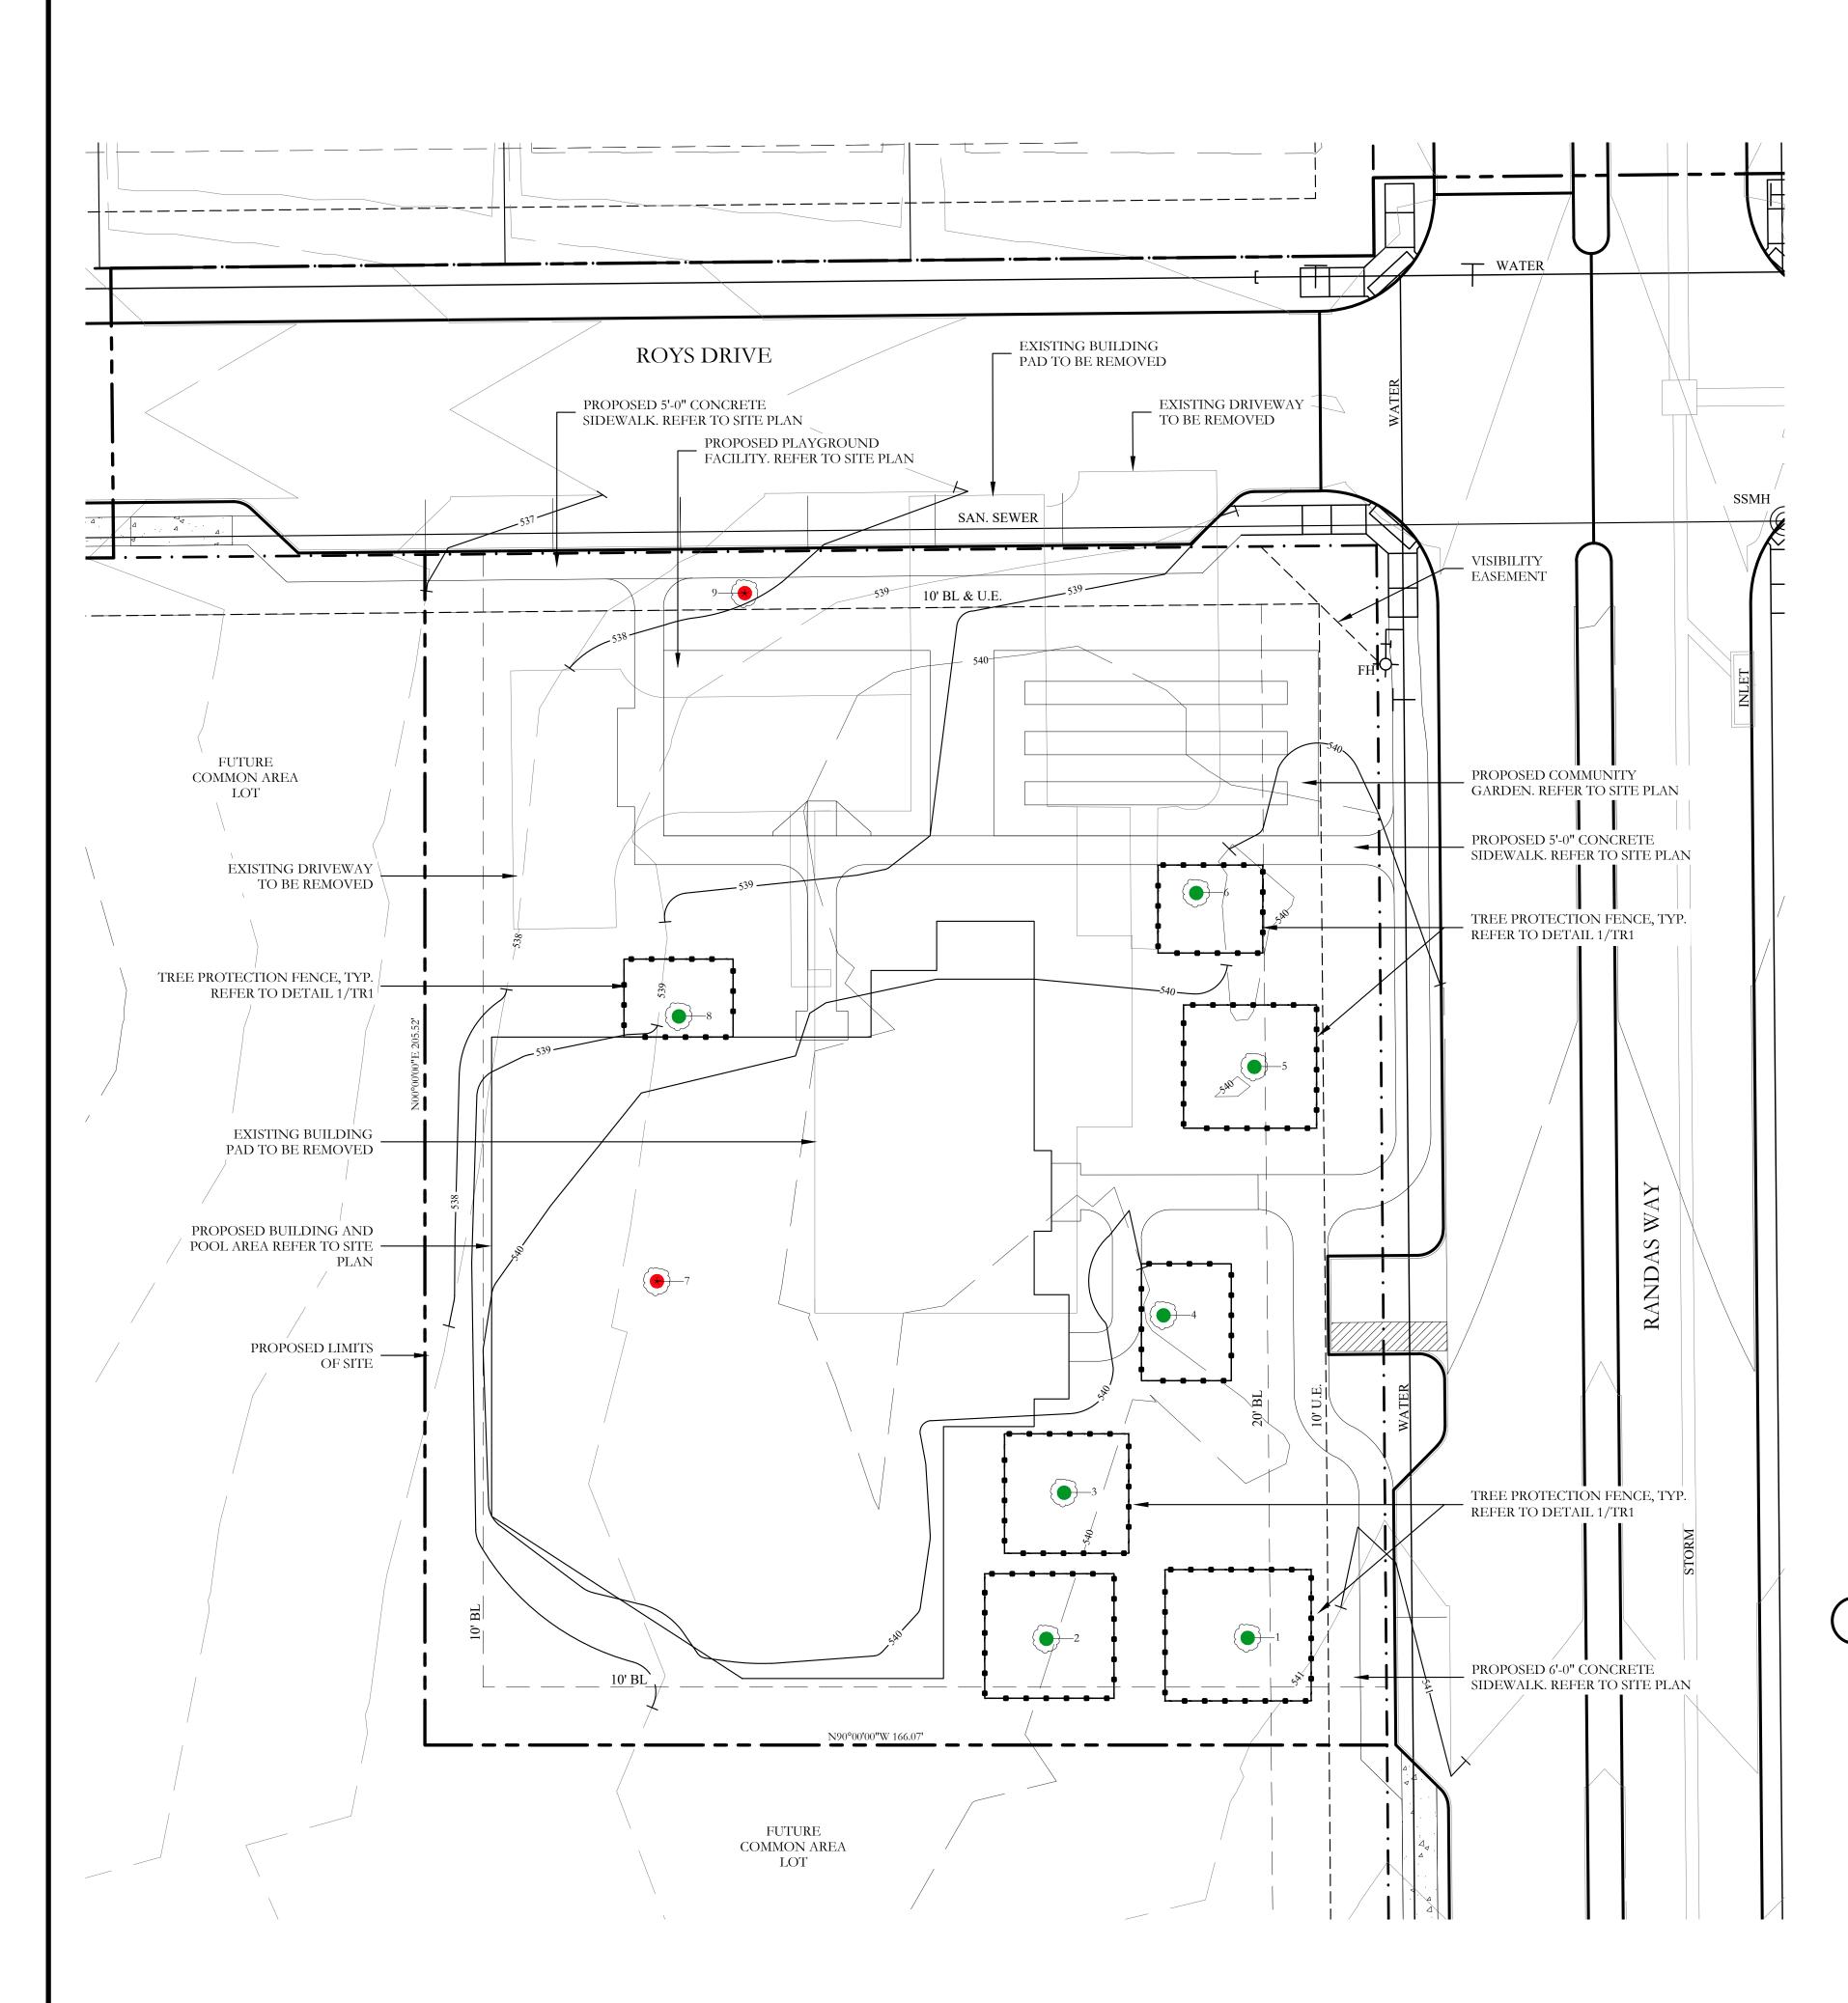

# PLANNING AND ZONING CASE CHECKLIST City of Rockwall Planning and Zoning Department 385 S. Goliad Street Rockwall, Texas 75087

☐ TREESCAPE PLAN

| P&Z CASE # 592020-012 P&Z DATE 08 11 20                                                                                                                                                                                                                 | CC DATE 08/18/20 APPROVED/DENIED                                                                                                                                                                                                                                                                                                   |
|---------------------------------------------------------------------------------------------------------------------------------------------------------------------------------------------------------------------------------------------------------|------------------------------------------------------------------------------------------------------------------------------------------------------------------------------------------------------------------------------------------------------------------------------------------------------------------------------------|
| ARCHITECTURAL REVIEW BOARD DATE HI                                                                                                                                                                                                                      | PAB DATE PARK BOARD DATE                                                                                                                                                                                                                                                                                                           |
| ZONING APPLICATION    SPECIFIC USE PERMIT   ZONING CHANGE   PD CONCEPT PLAN   PD DEVELOPMENT PLAN    SITE PLAN APPLICATION    SITE PLAN   LANDSCAPE PLAN   TREESCAPE PLAN   PHOTOMETRIC PLAN   BUILDING ELEVATIONS   MATERIAL SAMPLES   COLOR RENDERING | ☐ COPY OF ORDINANCE (ORD.#)  APPLICATIONS  RECEIPT  LOCATION MAP  HOA MAP  PON MAP  FLU MAP  NEWSPAPER PUBLIC NOTICE  S00-FT. BUFFER PUBLIC NOTICE  PROJECT REVIEW  STAFF REPORT  CORRESPONDENCE  COPY-ALL PLANS REQUIRED  COPY-MARK-UPS  CITY COUNCIL MINUTES-LASERFICHE  MINUTES-LASERFICHE  PLAT FILED DATE  CABINET #  SLIDE # |
| PLATTING APPLICATION  MASTER PLAT PRELIMINARY PLAT FINAL PLAT REPLAT ADMINISTRATIVE/MINOR PLAT VACATION PLAT LANDSCAPE PLAN                                                                                                                             | ZONING MAP UPDATED                                                                                                                                                                                                                                                                                                                 |