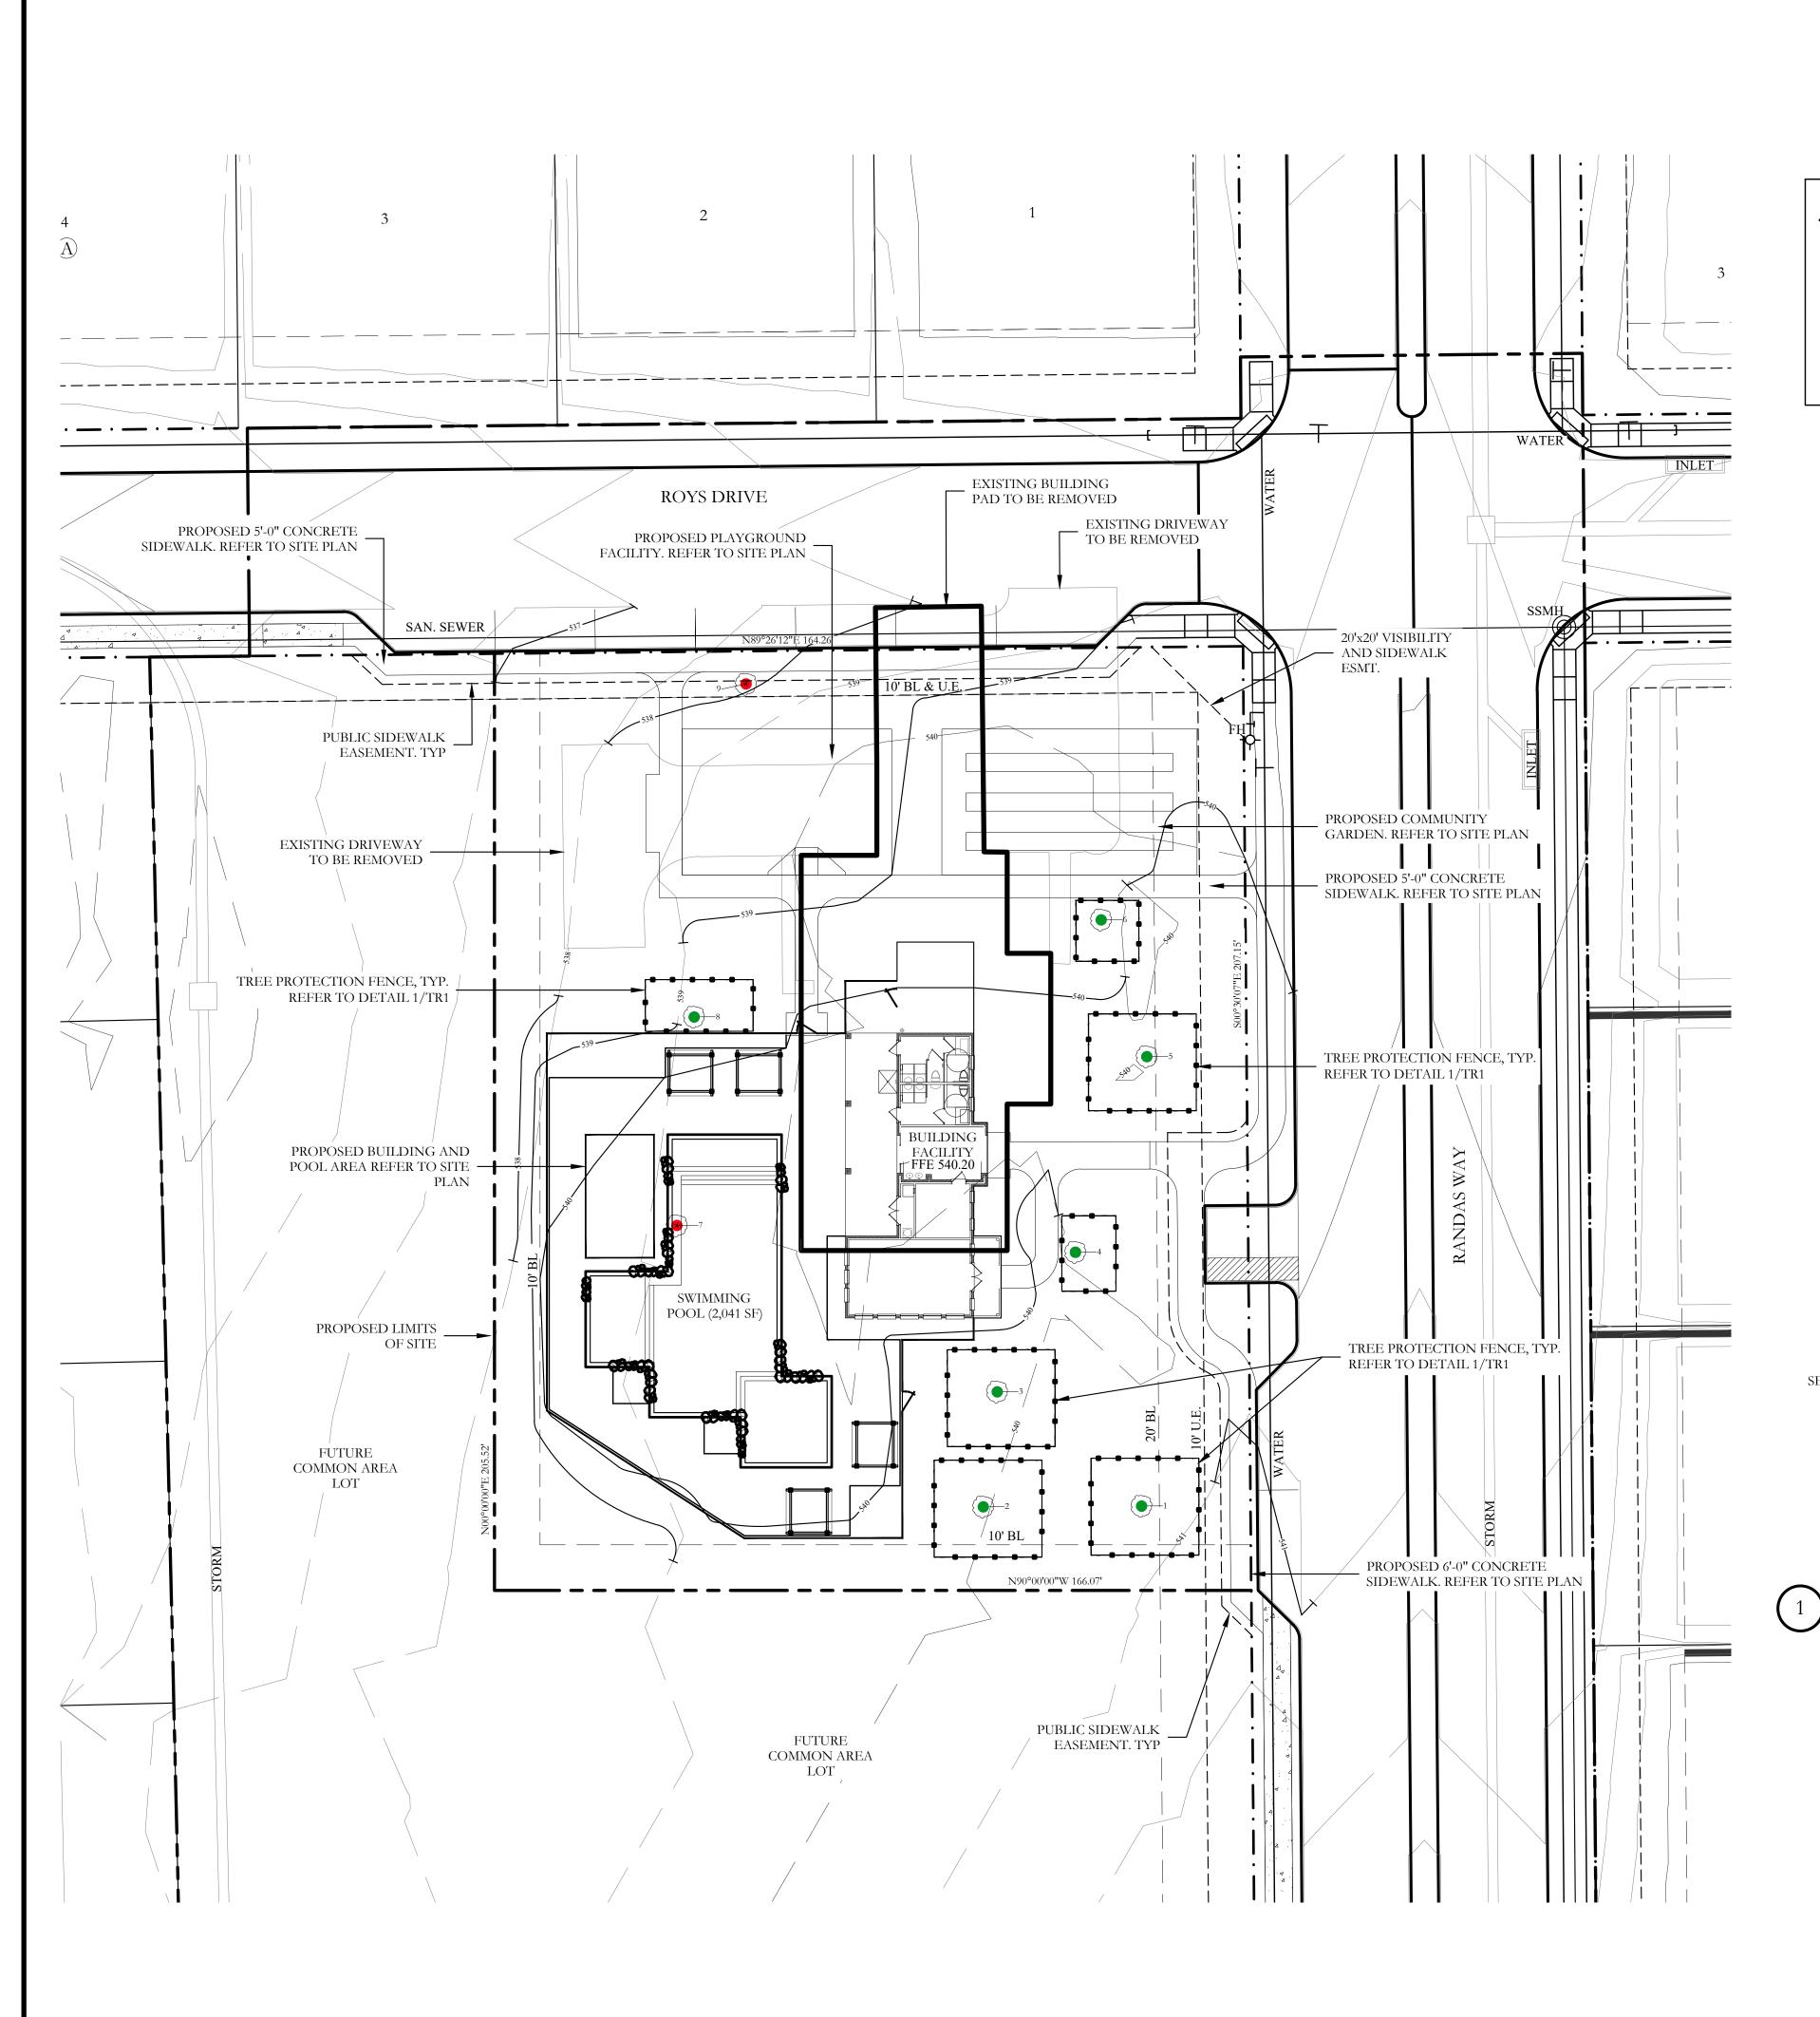

DGING AS SPECIFIED PLASTIC EDGING STAKES @ 3'-0" O.C. MAX. WITH PLATED DECK SCREWS FOR ATTACHMENT, LOCATE ON PLANTING SIDE OF EDGE

TYPICAL BED EDGING DETAIL

SOUTH PHASE TWO A LOT CA-4 ~AMENITY CENTER~

> BEING 0.782 ACERS SITUATED IN THE P.B. HARRISON SURVEY, A-97 CITY OF ROCKWALL,

> > ROCKWALL COUNTY, TEXAS

# OWNER / DEVELOPER:

HINES 2200 ROSS AVENUE, SUITE 4200 DALLAS, TEXAS 75201 **CONTACT: JOSE CAMPOS** PH. (214) 882-1750

# LANDSCAPE ARCHITECT:

CODY JOHNSON STUDIO, LLC 9720 COIT ROAD, SUITE 220-333 PLANO, TEXAS 75025 PH. (903) 570-0162 CONTACT: CODY JOHNSON, RLA, ASLA, LI

EMAIL: CODY@CODYJOHNSONSTUDIO.COM

NOT TO SCALE

SPACING AS SHOWN

ON PLANT LIST

ROOT

BALL

TYPICAL TREE PLANTING

☐ CONCRETE SIDEWALK

— 2X ROOT BALL —

SUBMITTAL DATE: June 29, 2020

LS2 of 2



TR1 of 1





EXISTING TREE TO BE REMOVED

EXISTING TREE TO REMAIN

TREE PROTECTION FENCE

INSTALL TREE PROTECTION FENCE AROUND THE DRIP LINES OF ALL TREES SHOWN TO REMAIN. TYP.

| Tree ID<br>Number | Tree<br>Size<br>DBH | Common Name    | Scientific Name      | Condition of<br>Tree | Remove or<br>Remain | Tree Location | Credit<br>Ratio | Negative<br>Mitigation<br>Credit | Positive<br>Mitigation<br>Credit |
|-------------------|---------------------|----------------|----------------------|----------------------|---------------------|---------------|-----------------|----------------------------------|----------------------------------|
| 1                 | 15.0                | Pecan          | Carya illinoinensis  | Healthy              | Remain              | Lot           | 1               | 0.