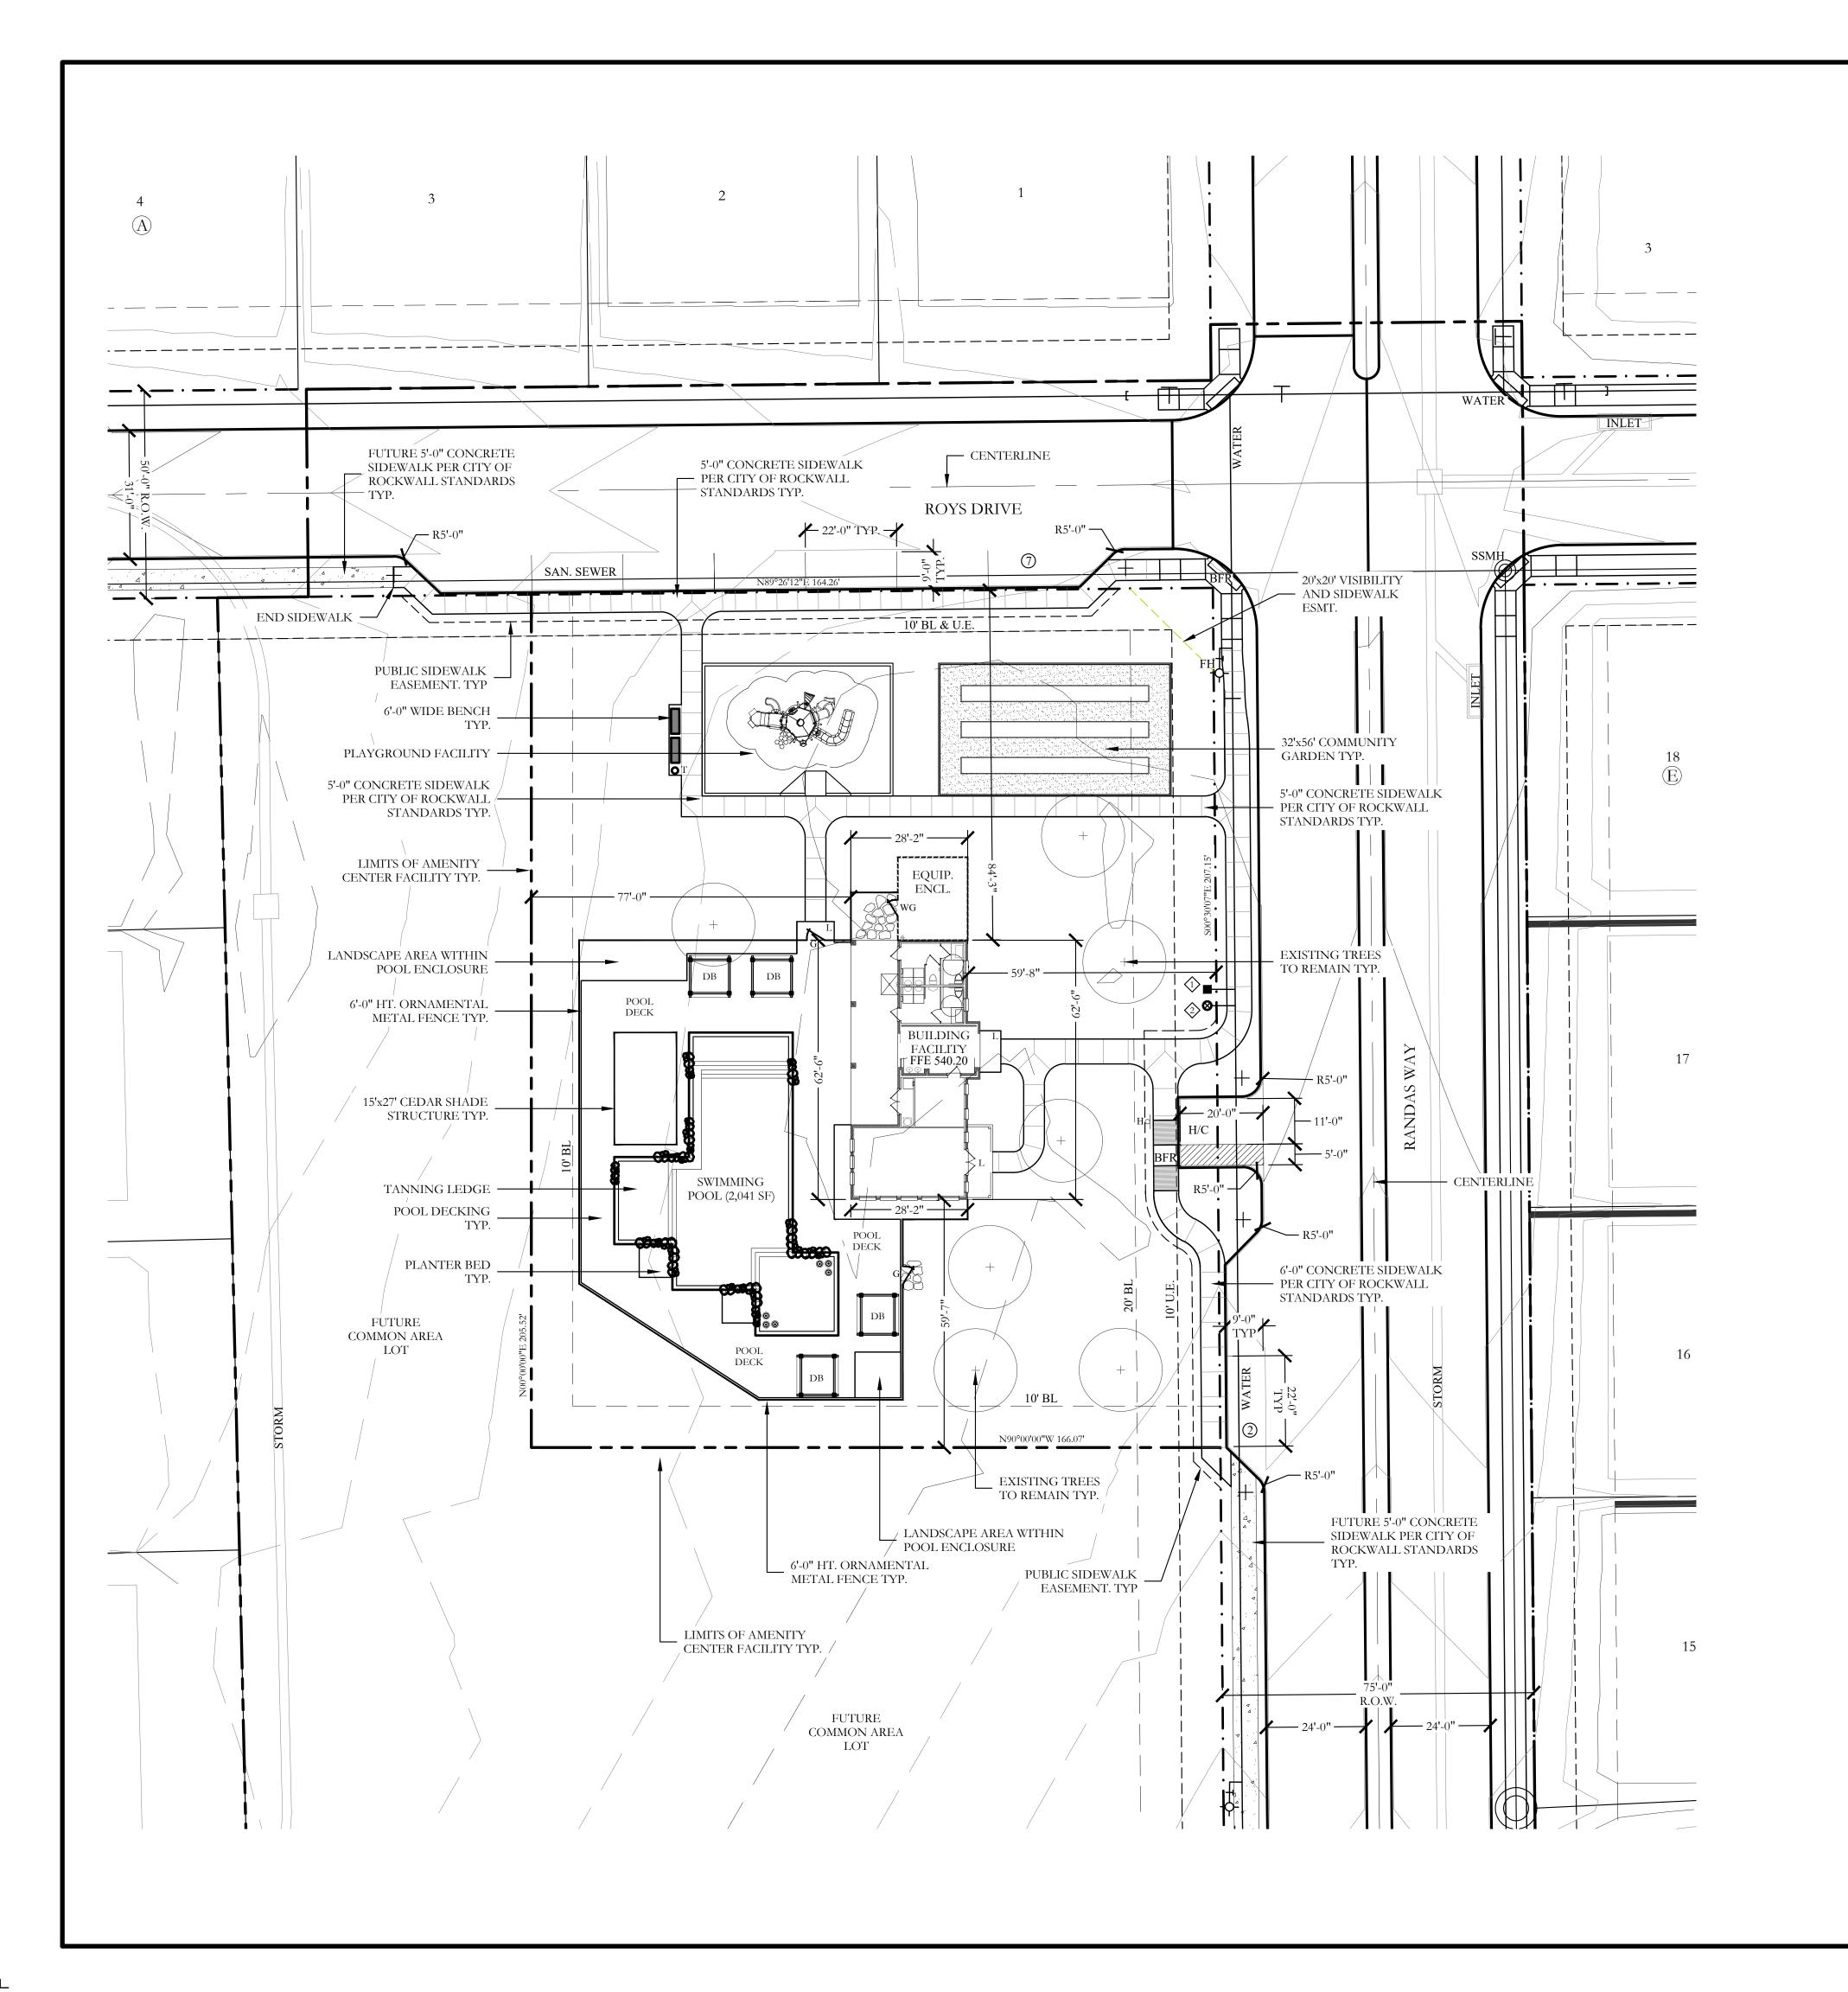

### 2.1 SITE PLAN: MISCELLANEOUS AND DENSITY & DIMENSIONAL INFORMATION

| Requirements                                           | <b>√</b> = OK           | N/A       | Comments                                                                                                                                                                 | UDC Reference |
|--------------------------------------------------------|-------------------------|-----------|--------------------------------------------------------------------------------------------------------------------------------------------------------------------------|---------------|
| Total Lot or Site Area<br>(Acreage and Square Footage) | 4                       |           | If the site is part of a larger tract include a key map<br>showing the entire tract of land and the location of the<br>site being planned.                               |               |
| Perimeter Dimensions of the Site                       | $\overline{\checkmark}$ |           | Indicate the perimeter dimensions of the site in feet.                                                                                                                   |               |
| Buildings (Square Footage)                             | <b></b> ✓               |           | Indicate the location and total square footage of all existing and planned buildings on the site.                                                                        |               |
| Perimeter Dimensions of all Buildings                  |                         |           | Indicate the wall lengths of all buildings on the site.                                                                                                                  | -             |
| Distance Between Buildings                             |                         |           | Indicate the distance between all existing and planned buildings located on the site.                                                                                    |               |
| Distance Between Buildings and Property Lines          |                         |           | Indicate the distance between all property lines and existing and planned buildings located on the site.                                                                 | -             |
| Indicate all Property Lines                            |                         |           | Indicate all existing property lines. If the site plan requires a platting case that will alter the property lines show the proposed changes in a different line weight. |               |
| Indicate all Building Setbacks                         | <b>☑</b>                |           | Indicate all building setbacks adjacent to right-of-way.                                                                                                                 | ·=            |
| Indicate all Easements                                 | $\square$               |           | Additionally, indicate all utilities both existing and proposed.                                                                                                         |               |
| Indicate all Drive/Turning Radii                       | Ø,                      |           |                                                                                                                                                                          | -             |
| Indicate all Drive Widths                              |                         |           |                                                                                                                                                                          |               |
| Indicate all Fire Lanes                                |                         | $\square$ | Indicate and label the widths of all fire lanes existing and proposed for the site.                                                                                      | -             |
| Indicate location of all Fire Hydrants                 | Ø                       |           |                                                                                                                                                                          | _             |
| Indicate all Sidewalks                                 | ightharpoons            |           | Indicate and label the widths of all sidewalks existing and proposed for the site.                                                                                       | -             |
| Adjacent Street Right-Of-Way                           | Ø                       |           | Reference the City's Master Transportation Plan for right-of-way information.                                                                                            |               |
| Label all Adjacent Street Name                         | <b></b> ✓               |           | Label all adjacent existing and proposed street names.                                                                                                                   | -             |
| Adjacent Street Centerlines                            | ₫                       |           | Indicate the street centerline for all existing and proposed streets.                                                                                                    |               |
| Median Breaks in Adjacent Streets                      | √ ·                     |           |                                                                                                                                                                          | -             |

#### 2.2 SITE PLAN: PARKING INFORMATION

| Requirements                         | ✓= OK    | N/A | Comments                                                                                                                                                                                                                                   | <b>UDC</b> Reference |
|--------------------------------------|----------|-----|--------------------------------------------------------------------------------------------------------------------------------------------------------------------------------------------------------------------------------------------|----------------------|
| Dimension of a Typical Parking Space | ₫        |     | See the comment section in Adequate Parking and Maneuvering below.                                                                                                                                                                         | -                    |
| Parking Table                        | ď        |     | Provide parking table indicating the total number of required parking spaces by use, the total number of required handicapped parking spaces and the total parking provided.                                                               |                      |
| Handicap Parking Spaces Shown        | <b>₫</b> |     |                                                                                                                                                                                                                                            | Art. VI 5.04         |
| Adequate Parking                     | V        |     | Reference Table 3 of Article VI.                                                                                                                                                                                                           | Art. VI Table 3      |
| Adequate Parking and Maneuvering     | ₫        |     | All parking spaces and aisle dimensions shall conform to<br>the off-street parking requirements in section 2.19 of<br>the City's Standards of Design and Construction (Check<br>w/ the Engineering Department).                            | Art. VI 5.03.C       |
| Adequate Loading Area                |          | ₫   | Loading spaces shall be a minimum of 12 feet in width, 65 feet in length, and 14 feet in height except as may otherwise be approved by the city engineer (Art. VI 6.5 Loading Requirements).                                               | Art. VI 6.04         |
| Adequate Loading Maneuvering         |          | ⋖   |                                                                                                                                                                                                                                            | Art. VI 6            |
| Type and Depth of Paving Material    |          | ₫   | Indicate the type and depth of the paving material and provide a detail or cut-sheet. All required parking and loading areas shall be constructed of concrete, but may have a surface treatment of brick, stone or other similar material. | Art. VI 3.02         |