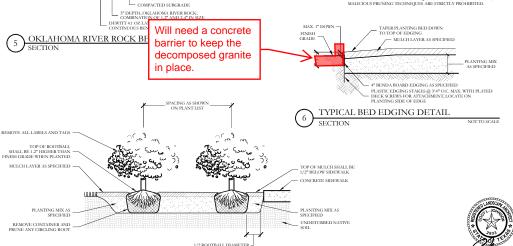

WN. REFER SQUARE FEET TITH DEWITT 4.0 OZ FILTER ABRIC BENEATH ROCK 1" DIAMETER DETAIL 4/L2. INSTALL AT 3" DEPTH MINIMUN WITH DEWITT 4.0 OZ FILTER FABRIC BENEATH ROCK INIMUM 100% COVERAGE ALL AREAS SHOWN. REFER O DETAIL 5/L2. 220 TEXAS RIVER ROCK; SQUARE FEET IELD LOCATE ALL BOULDER MASSES ON SITE AND IARK FOR LANDSCAPE ARCHITECT'S APPROVAL BEFORE PROCEEDING WITH WORK. BEFER TO DETAIL 1/12. 60 LB TO 250 LB MAX SIZE TON AS SHOWN

PLANT LIST

### OKLAHOMA MOSS ROCK BOULDERS BLACK, 1/2" WIDE NYLON TAPE REMOVE BURLAP FROM TOP HALF OF ROOT BALL - MULCH LAYER AS SPECIFIED 4" EARTHEN WATERING RING

PLANTING MIX AS SPECIFIED - UNDISTURBED NATIVE SOIL



FINAL GRADE PER PLANS

Will need a concrete barrier to keep the decomposed granite in place.



ROOT BALL

TYPICAL SHRUB AND GROUNDCOVER PLANTING



#### GENERAL LANDSCAPE NOTES

- INSPECTIONS.

  1. NO EXEMPTIONS

  1. NO EXEMPTION SHALL OCCUR IN CITY ROW. WITHOUT A ROW. PREMIT—CONTACT THE PUBLIC WORS DEPARTMENT.

  2. THE CONTRACTOR SHALL MARK ALL WATER LINES, SEWER LINES, AND THEE LOCATIONS PRIOR TO CALLING FOR ROW INSPECTION SAND PREMIT
- AND FEMALE.
  AND FE

- LANDSCAPE STANDARDS:

  PLANTINGS AND LANDSCAPE ELEMENTS SHALL COMPLY WITH THE CITYS ENGINEERING DESIGN STANDARDS, PUBLIC R.O.W.
- PARTING AND LANDSCAPE ELSENTS SHALL COMPLY WITH THE CITYS ENGINEERING DESIGN STANDARDS, RUBLE ROW.

  LOUIS OTHERWISE, SPECIALS, THESE SHALL BEFLANTED ON LESS THAN FEROM CLIES. SUPERVISE, COUNTY, LOUIS CONTRACTORS, THE CITY HAS FINAL APPROVAL FOR ALL THEE PLACEMENTS.

  WALLS AND OTHER STRUCTURES. THE CITY HAS FINAL APPROVAL FOR ALL THEE PLACE