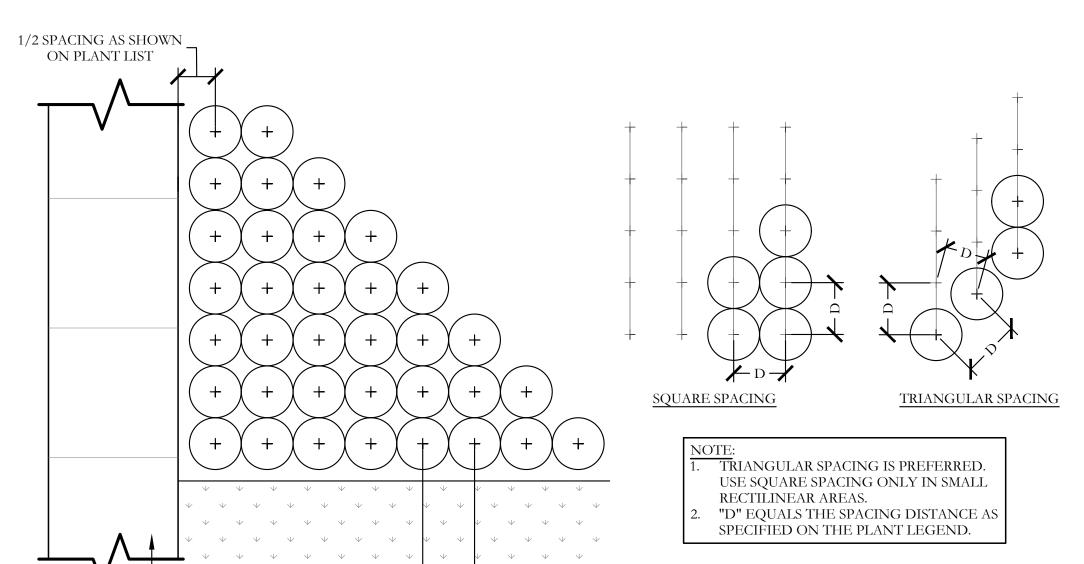

IDED: 10 TOTAL (WITH 1 HANDICAP)

HANDICAP PARKING IS PROVIDED IN ACCORDANCE WITH ADA STANDARDS

PROPOSED IMPERVIOUS COVERAGE: 11,515.50 SF PROPOSED IMPERVIOUS RATIO: 0.3379 OR 33.79%







BEING 0.782 ACERS SITUATED IN THE P.B. HARRISON SURVEY, A-97 CITY OF ROCKWALL, ROCKWALL COUNTY, TEXAS

LANDSCAPE PLAN

SADDLE STAR ESTATES

SOUTH PHASE TWO A

LOT CA-4

~AMENITY CENTER~

### OWNER / DEVELOPER:

HINES 2200 ROSS AVENUE, SUITE 4200 DALLAS, TEXAS 75201 CONTACT: JOSE CAMPOS PH. (214) 882-1750

### LANDSCAPE ARCHITECT:

CODY JOHNSON STUDIO, LLC 9720 COIT ROAD, SUITE 220-333 PLANO, TEXAS 75025 PH. (903) 570-0162 CONTACT: CODY JOHNSON, RLA, ASLA, LI EMAIL: CODY@CODYJOHNSONSTUDIO.COM LANDSCAPE BOULDER DETAIL

NOT TO SCALE



ROOT

BALL

—— 2X ROOT BALL ———

TYPICAL TREE PLANTING

NOT TO SCALE



SPACING AS SHOWN

ON PLANT LIST

PLANT LIST **ESTIMATED** KEY SPACING REMARKS COMMON NAME SCIENTIFIC NAME SIZE QUANTITY NURSERY GROWN; FULL HEAD; MINIMUM BRANCHING **OUERCUS VIRGINIANA** LO LIVE OAK 3" CALIPER AS SHOWN HEIGHT AT 6'-0"; MINIMUM 10'-0" OVERALL HEIGHT. IURSERY GROWN; FULL HEAD; MINIMUM BRANCHING CE CEDAR ELM ULMUS CRASSIFOLIA 3" CALIPER AS SHOWN HEIGHT AT 6'-0"; MINIMUM 10'-0" OVERALL HEIGHT. NURSERY GROWN; FULL HEAD; MINIMUM 8'-0" 2" CALIPER AS SHOWN CHASTE TREE VITEX ANGUS-CASTUS OVERALL HEIGHT. LAGERSTROEMIA INDICA NURSERY GROWN; FULL HEAD; MINIMUM 8'-0" CMCRAPE MYRTLE 'NATCHEZ' 2" CALIPER AS SHOWN 'NATCHEZ' OVERALL HEIGHT. CONTAINER GROWN; FULL PLANT. TEXAS SAGE LEUCOPHYLLUM FRUTESCENS 7 GALLON 48" O.C. LIGUSTRUM SINENSE 'SUNSHINE SUNSHINE LIGISTRUM 3 GALLON 36" O.C. CO