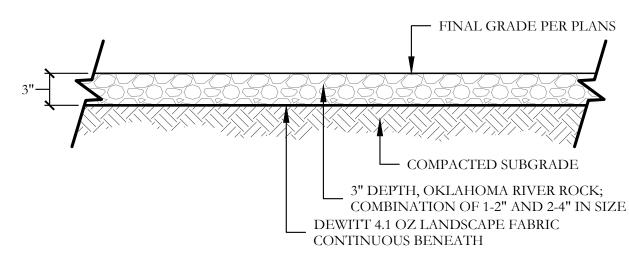

POT 8" O.C. CONTAINER GROWN; FULL PLANT. 135 17,745 COMMON BERMUDA GRASS CYNODON DACTYLON SOLID SOD MINIMUM 100% COVERAGE ALL AREAS SHOWN FEET INSTALL AT 3" DEPTH MINIMUM BLACK STAR CRUSHED **SQUARE** MINIMUM 100% COVERAGE ALL AREAS SHOWN. REFER WITH DEWITT 4.0 OZ FILTER  $\frac{3}{4}$ -1" DIAMETER 180 STONE TO DETAIL 4/L2. FEET FABRIC BENEATH ROCK NSTALL AT 3" DEPTH MINIMUM MINIMUM 100% COVERAGE ALL AREAS SHOWN. REFER TEXAS RIVER ROCK; COMBINATION 220 WITH DEWITT 4.0 OZ FILTER TO DETAIL 5/L2. MIXTURE OF FEET OF 1-2" AND 2-4" FABRIC BENEATH ROCK DIAMETER FIELD LOCATE ALL BOULDER MASSES ON SITE AND OKLAHOMA MOSS ROCK MARK FOR LANDSCAPE ARCHITECT'S APPROVAL 50 LB TO 250 LB MAX SIZE TON AS SHOWN BOULDERS BEFORE PROCEEDING WITH WORK. REFER TO DETAIL 1/L2.



## LACK STAR CRUSHED STONE DETAII



### OKLAHOMA RIVER ROCK BED SCALE: 1'' = 1'-0'



### GENERAL LANDSCAPE NOTES

#### INSPECTIONS:

- NO EXCAVATION SHALL OCCUR IN CITY R.O.W. WITHOUT A R.O.W. PERMIT--CONTACT THE PUBLIC WORKS DEPARTMENT. 2. THE CONTRACTOR SHALL MARK ALL WATER LINES, SEWER LINES, AND TREE LOCATIONS PRIOR TO CALLING FOR ROW INSPECTION
- 3. THE LANDSCAPE INSTALLATION SHALL COMPLY WITH APPROVED LANDSCAPE DRAWINGS PRIOR TO FINAL ACCEPTANCE BY THE CITY AND ISSUANCE OF A CERTIFICATE OF OCCUPANCY.
- 4. WATER METERS, CLEANOUTS AND OTHER APPURTENANCES, SHALL BE ACCESSIBLE, ADJUSTED TO GRADE, CLEARLY MARKED WITH FLAGGING AND COMPLIANT WITH PUBLIC WORKS DEPARTMENT STANDARDS PRIOR TO CALLING FOR FINAL LANDSCAPE AND ROW

#### LANDSCAPE STANDARDS:

- 1. PLANTINGS AND LANDSCAPE ELEMENTS SHALL COMPLY WITH THE CITY'S ENGIN