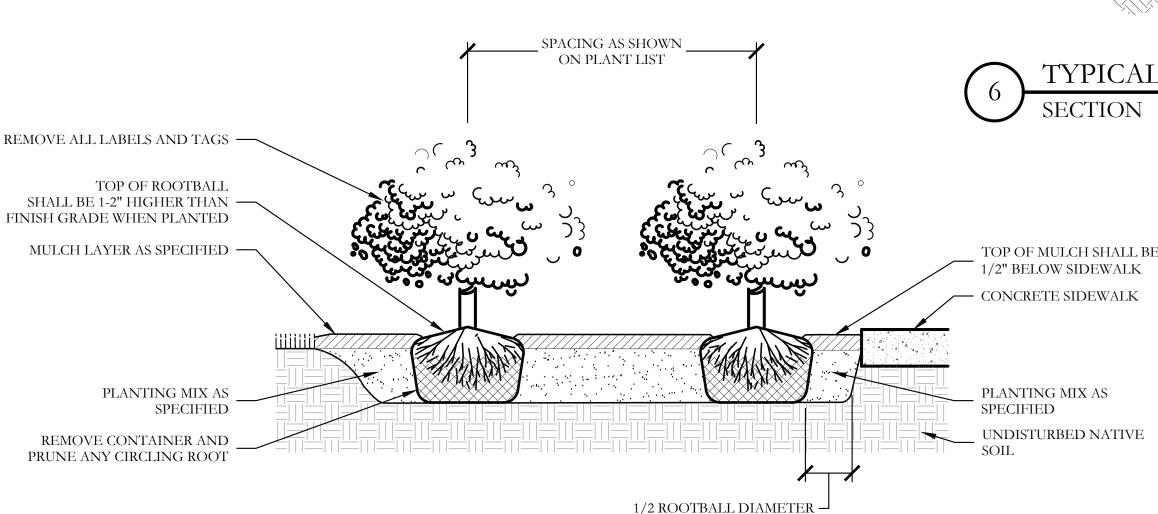

ET INSTALL AT 3" DEPTH MINIMUM BLACK STAR CRUSHED **SQUARE** MINIMUM 100% COVERAGE ALL AREAS SHOWN. REFER WITH DEWITT 4.0 OZ FILTER $\frac{3}{4}$ -1" DIAMETER 180 STONE TO DETAIL 4/L2. FEET FABRIC BENEATH ROCK INSTALL AT 3" DEPTH MINIMUM MINIMUM 100% COVERAGE ALL AREAS SHOWN. REFER TEXAS RIVER ROCK; COMBINATION 220 WITH DEWITT 4.0 OZ FILTER TO DETAIL 5/L2. MIXTURE OF OF 1-2" AND 2-4" FABRIC BENEATH ROCK DIAMETER FIELD LOCATE ALL BOULDER MASSES ON SITE AND OKLAHOMA MOSS ROCK MARK FOR LANDSCAPE ARCHITECT'S APPROVAL 50 LB TO 250 LB MAX SIZE TON AS SHOWN BOULDERS BEFORE PROCEEDING WITH WORK. REFER TO DETAIL 1/L2.

PLANT LIST

# — FINAL GRADE PER PLANS ☐ COMPACTED SUBGRADE · 3" DEPTH, BLACK STAR CRUSHED STONE DEWITT 4.1 OZ LANDSCAPE FABRIC CONTINUOUS BENEATH LACK STAR CRUSHED STONE DETAIL







NO EXCAVATION SHALL OCCUR IN CITY R.O.W. WITHOUT A R.O.W. PERMIT--CONTACT THE PUBLIC WORKS DEPARTMENT

- THE CONTRACTOR SHALL MARK ALL WATER LINES, SEWER LINES, AND TREE LOCATIONS PRIOR TO CALLING FOR ROW INSPECTION AND PERMIT. S. THE LANDSCAPE INSTALLATION SHALL COMPLY WITH APPROVED LANDSCAPE DRAWINGS PRIOR TO FINAL ACCEPTANCE BY THE CITY AND ISSUANCE OF A CERTIFICATE OF OCCUPANCY.
- 4. WATER METERS, CLEANOUTS AND OTHER APPURTENANCES, SHALL BE ACCESSIBLE, ADJUSTED TO GRADE, CLEARLY MARKED WITH FLAGGING AND COMPLIANT WITH PUBLIC WORKS DEPARTMENT STANDARDS PRIOR TO CALLING FOR FINAL LANDSCAPE AND ROW INSPECTIONS.

PLANTINGS AND LANDSCAPE ELEMENTS SHALL COMPLY WITH THE CITY'S ENGINEERING DESIGN STANDARDS, PUBLIC R.O.W. VISIBILITY

- 2. UNLESS OTHERWISE SPECIFIED, TREES SHALL BE PLANTED NO