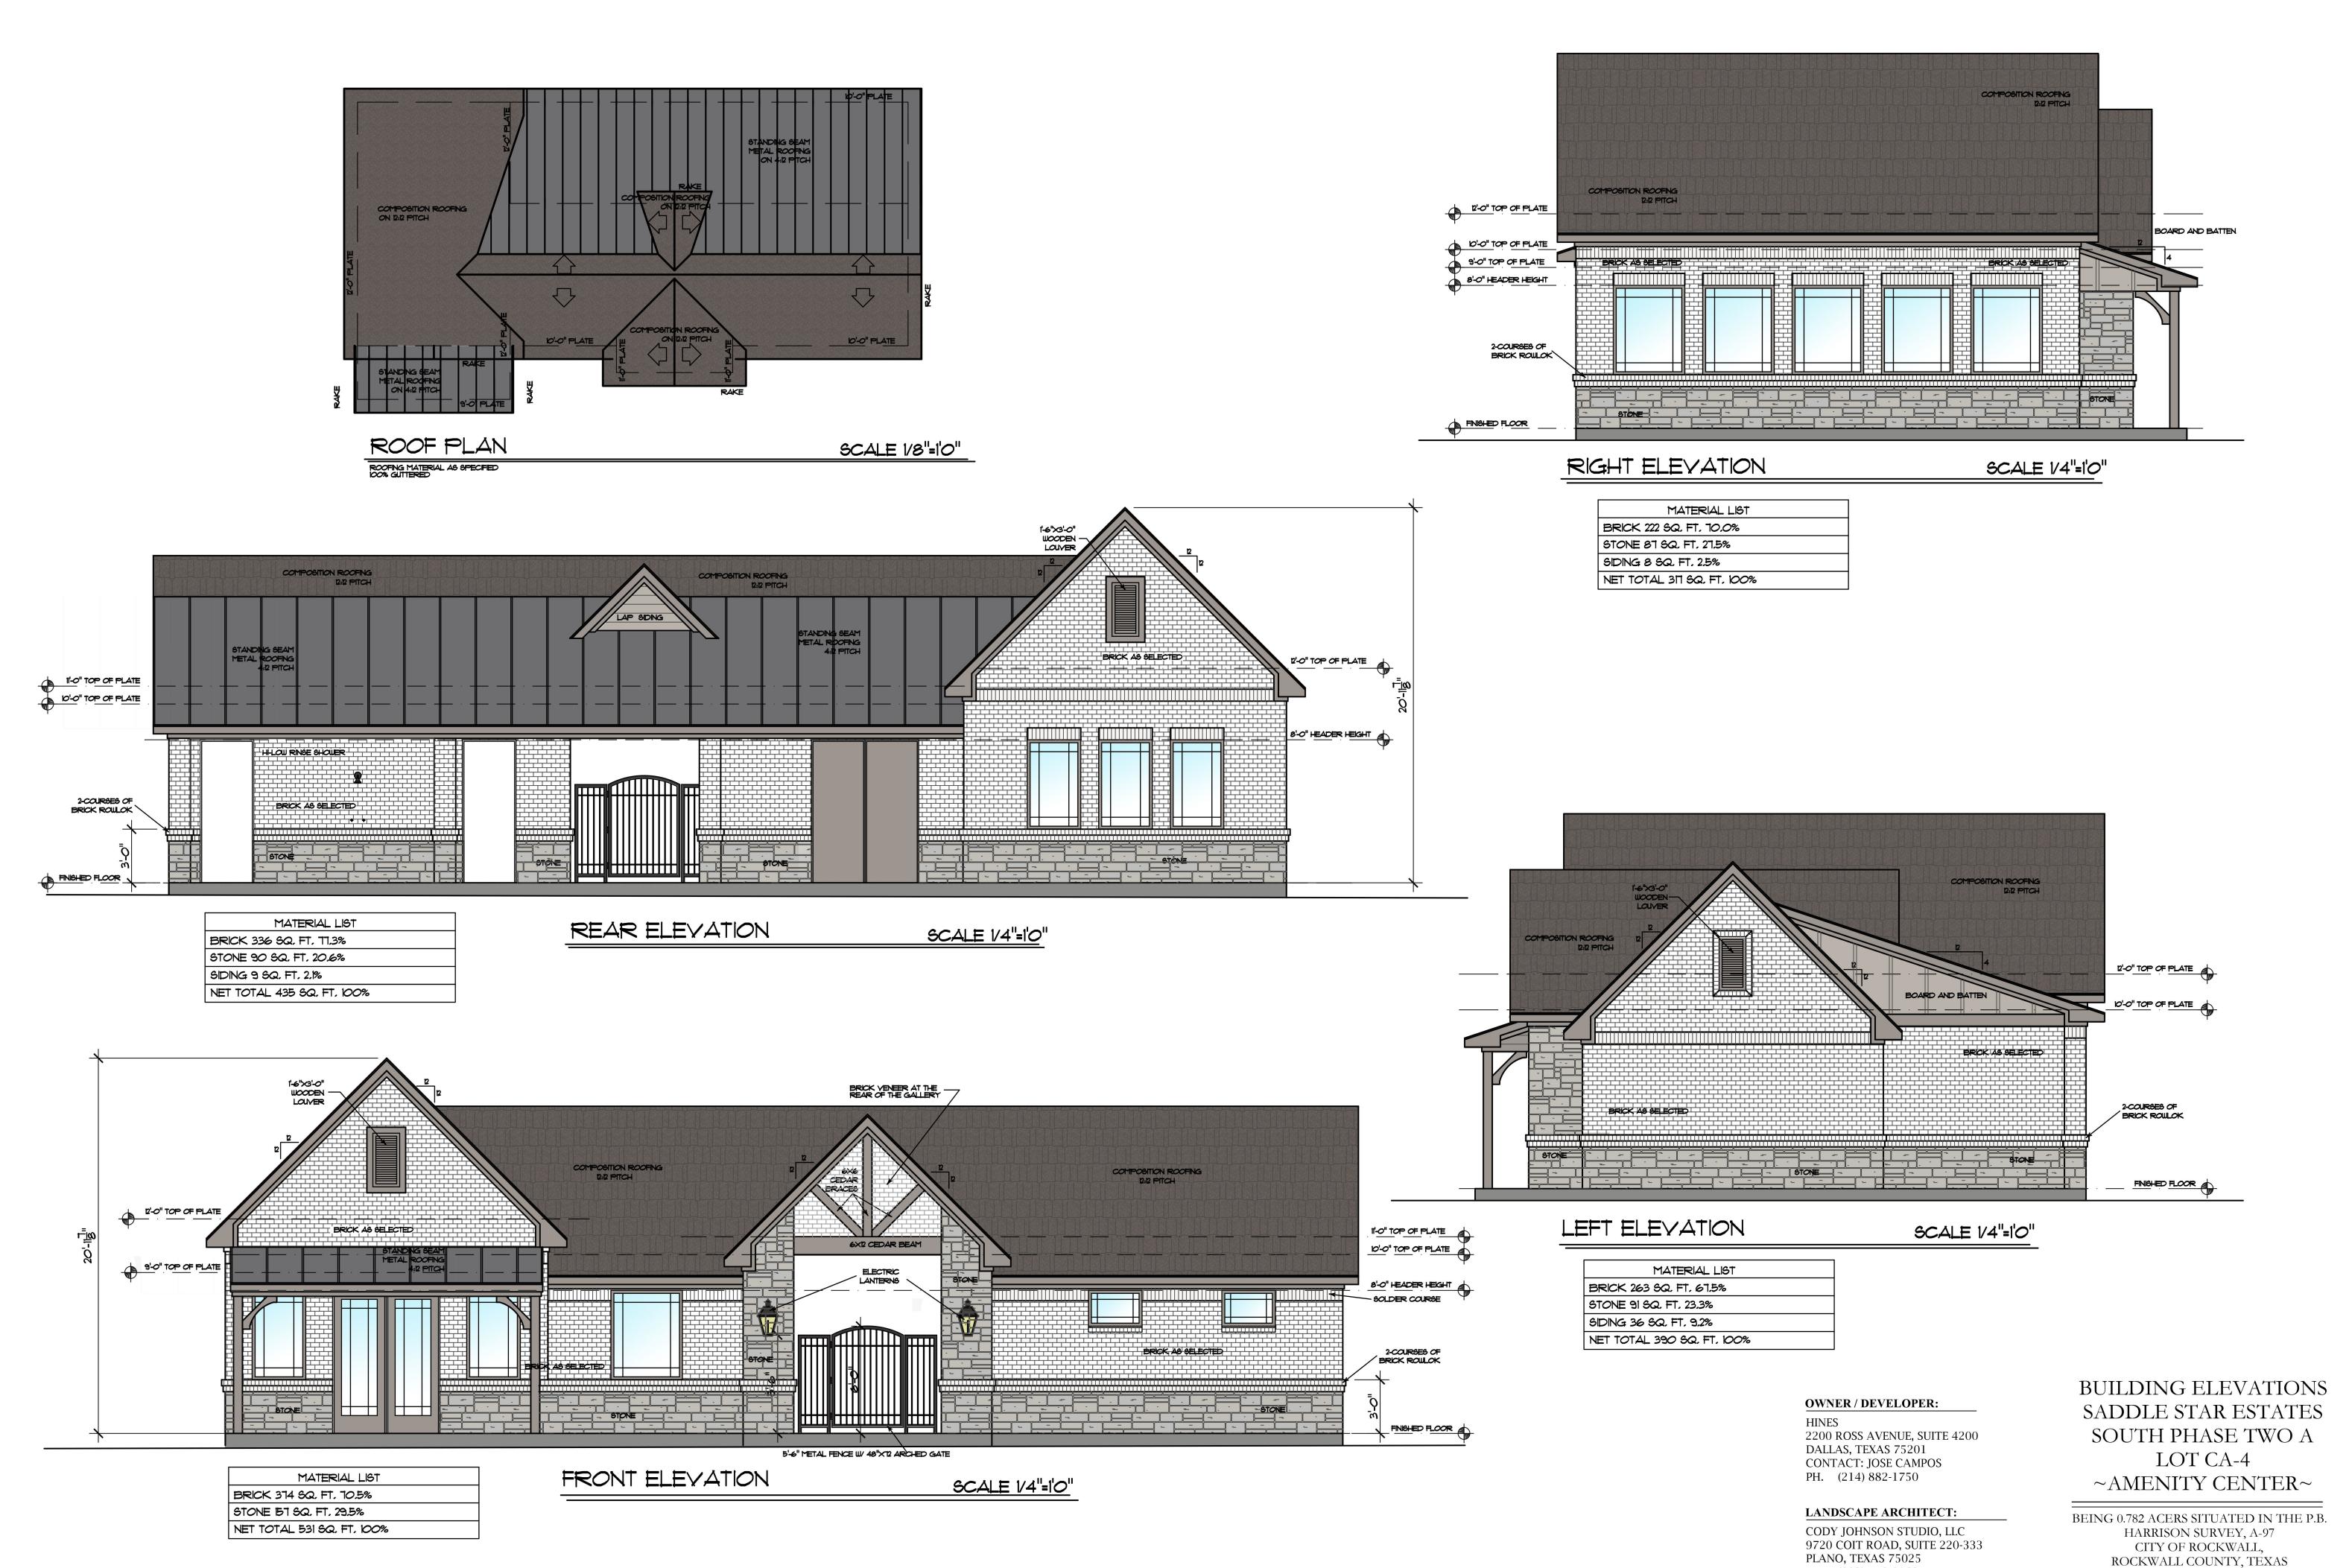

### 1.1 GENERAL INFORMATION FOR ALL PLANS SUBMITTED

| Requirements                                                                                                                      | <b>√</b> = OK   | N/A | Comments                                                                                                                                                                                                                             | <b>UDC Reference</b> |
|-----------------------------------------------------------------------------------------------------------------------------------|-----------------|-----|--------------------------------------------------------------------------------------------------------------------------------------------------------------------------------------------------------------------------------------|----------------------|
| Items Necessary for Site Plan Review:  ✓ Site Plan  ✓ Landscape Plan  ✓ Treescape Plan  ✓ Photometric Plan  ✓ Building Elevations | অবরব্র          |     |                                                                                                                                                                                                                                      | Per Application      |
| Building Material Sample Board and Color<br>Rendering of Building Elevations                                                      | ₫               |     | If required the sample board should detail all building materials, with each material clearly labeled and indicating manufacturer info, color, etc. Check with Planning Staff to see which is appropriate for the submitted project. | -                    |
| Submittal Requirements                                                                                                            | ⊭               |     | Four (4) large (24" x 36") <u>folded</u> copies and one (1) PDF digital copy of each plan is required at the time of submittal.                                                                                                      |                      |
| Is the property properly platted?                                                                                                 | 1               |     | Indicate if the property has been properly platted.                                                                                                                                                                                  |                      |
| Title Block<br>(Project Name, Legal Description and/or<br>Address)                                                                | ₫               |     | The title block is to be located in the lower right-hand corner of all sheets and contain the project name, street address, and/or the lot and block designation.                                                                    | -                    |
| Case Number                                                                                                                       | 4               |     | The case number should be placed in the lower right-<br>hand corner below the title block of all sheets.                                                                                                                             |                      |
| Owners<br>(Name, Address, and Phone Number)                                                                                       | d               |     | The owners name, address, and phone number are required to be in the lower right-hand corner left of the title block.                                                                                                                | -                    |
| Developer<br>(Name, Address, and Phone Number)                                                                                    | $\triangleleft$ |     | The name, address, and phone number of the person or company that prepared the plans are required in the lower right-hand corner left of the title block.                                                                            |                      |
| North Point                                                                                                                       |                 |     | The north point or north arrow must be facing true north (or straight up) on all plans, unless the scale of the drawings or scope of the project requires a different position.                                                      | ·                    |
| Numeric and Graphic Scale                                                                                                         |                 |     | The recommended engineering scales are $1'' = 20'$ , $1'' = 40'$ , etc with a maximum of $1'' = 100'$ .                                                                                                                              |                      |
| Vicinity Map                                                                                                                      | $\Box$          |     | The vicinity map should locate the site relative to the nearest major roadways in a one-half mile radius.                                                                                                                            | -                    |
| Signature Block                                                                                                                   | ₫               |     | Standard signature block with signature space for the Planning & Zoning Chairman and Planning Director.                                                                                                                              |                      |
| Date                                                                                                                              | ₫               |     | The date that the plans were prepared is required on all submittals.                                                                                                                                                                 | -                    |
| Proposed Land Use:                                                                                                                |                 |     | Indicate the proposed use for this site. Additionally, indicate the proposed use for all structures.                                                                                                                                 |                      |
| ✓ Commercial                                                                                                                      | ₫               |     | Land Uses Permitted in the RO, NS, GR, C, DT, RC & Designated Planned Development District Ordinances.                                                                                                                               | -                    |
| ✓ Industrial                                                                                                                      |                 | ₫   | Land Uses Permitted in the RT, LI, HI & Designated Planned Development District Ordinances.                                                                                                                                          |                      |