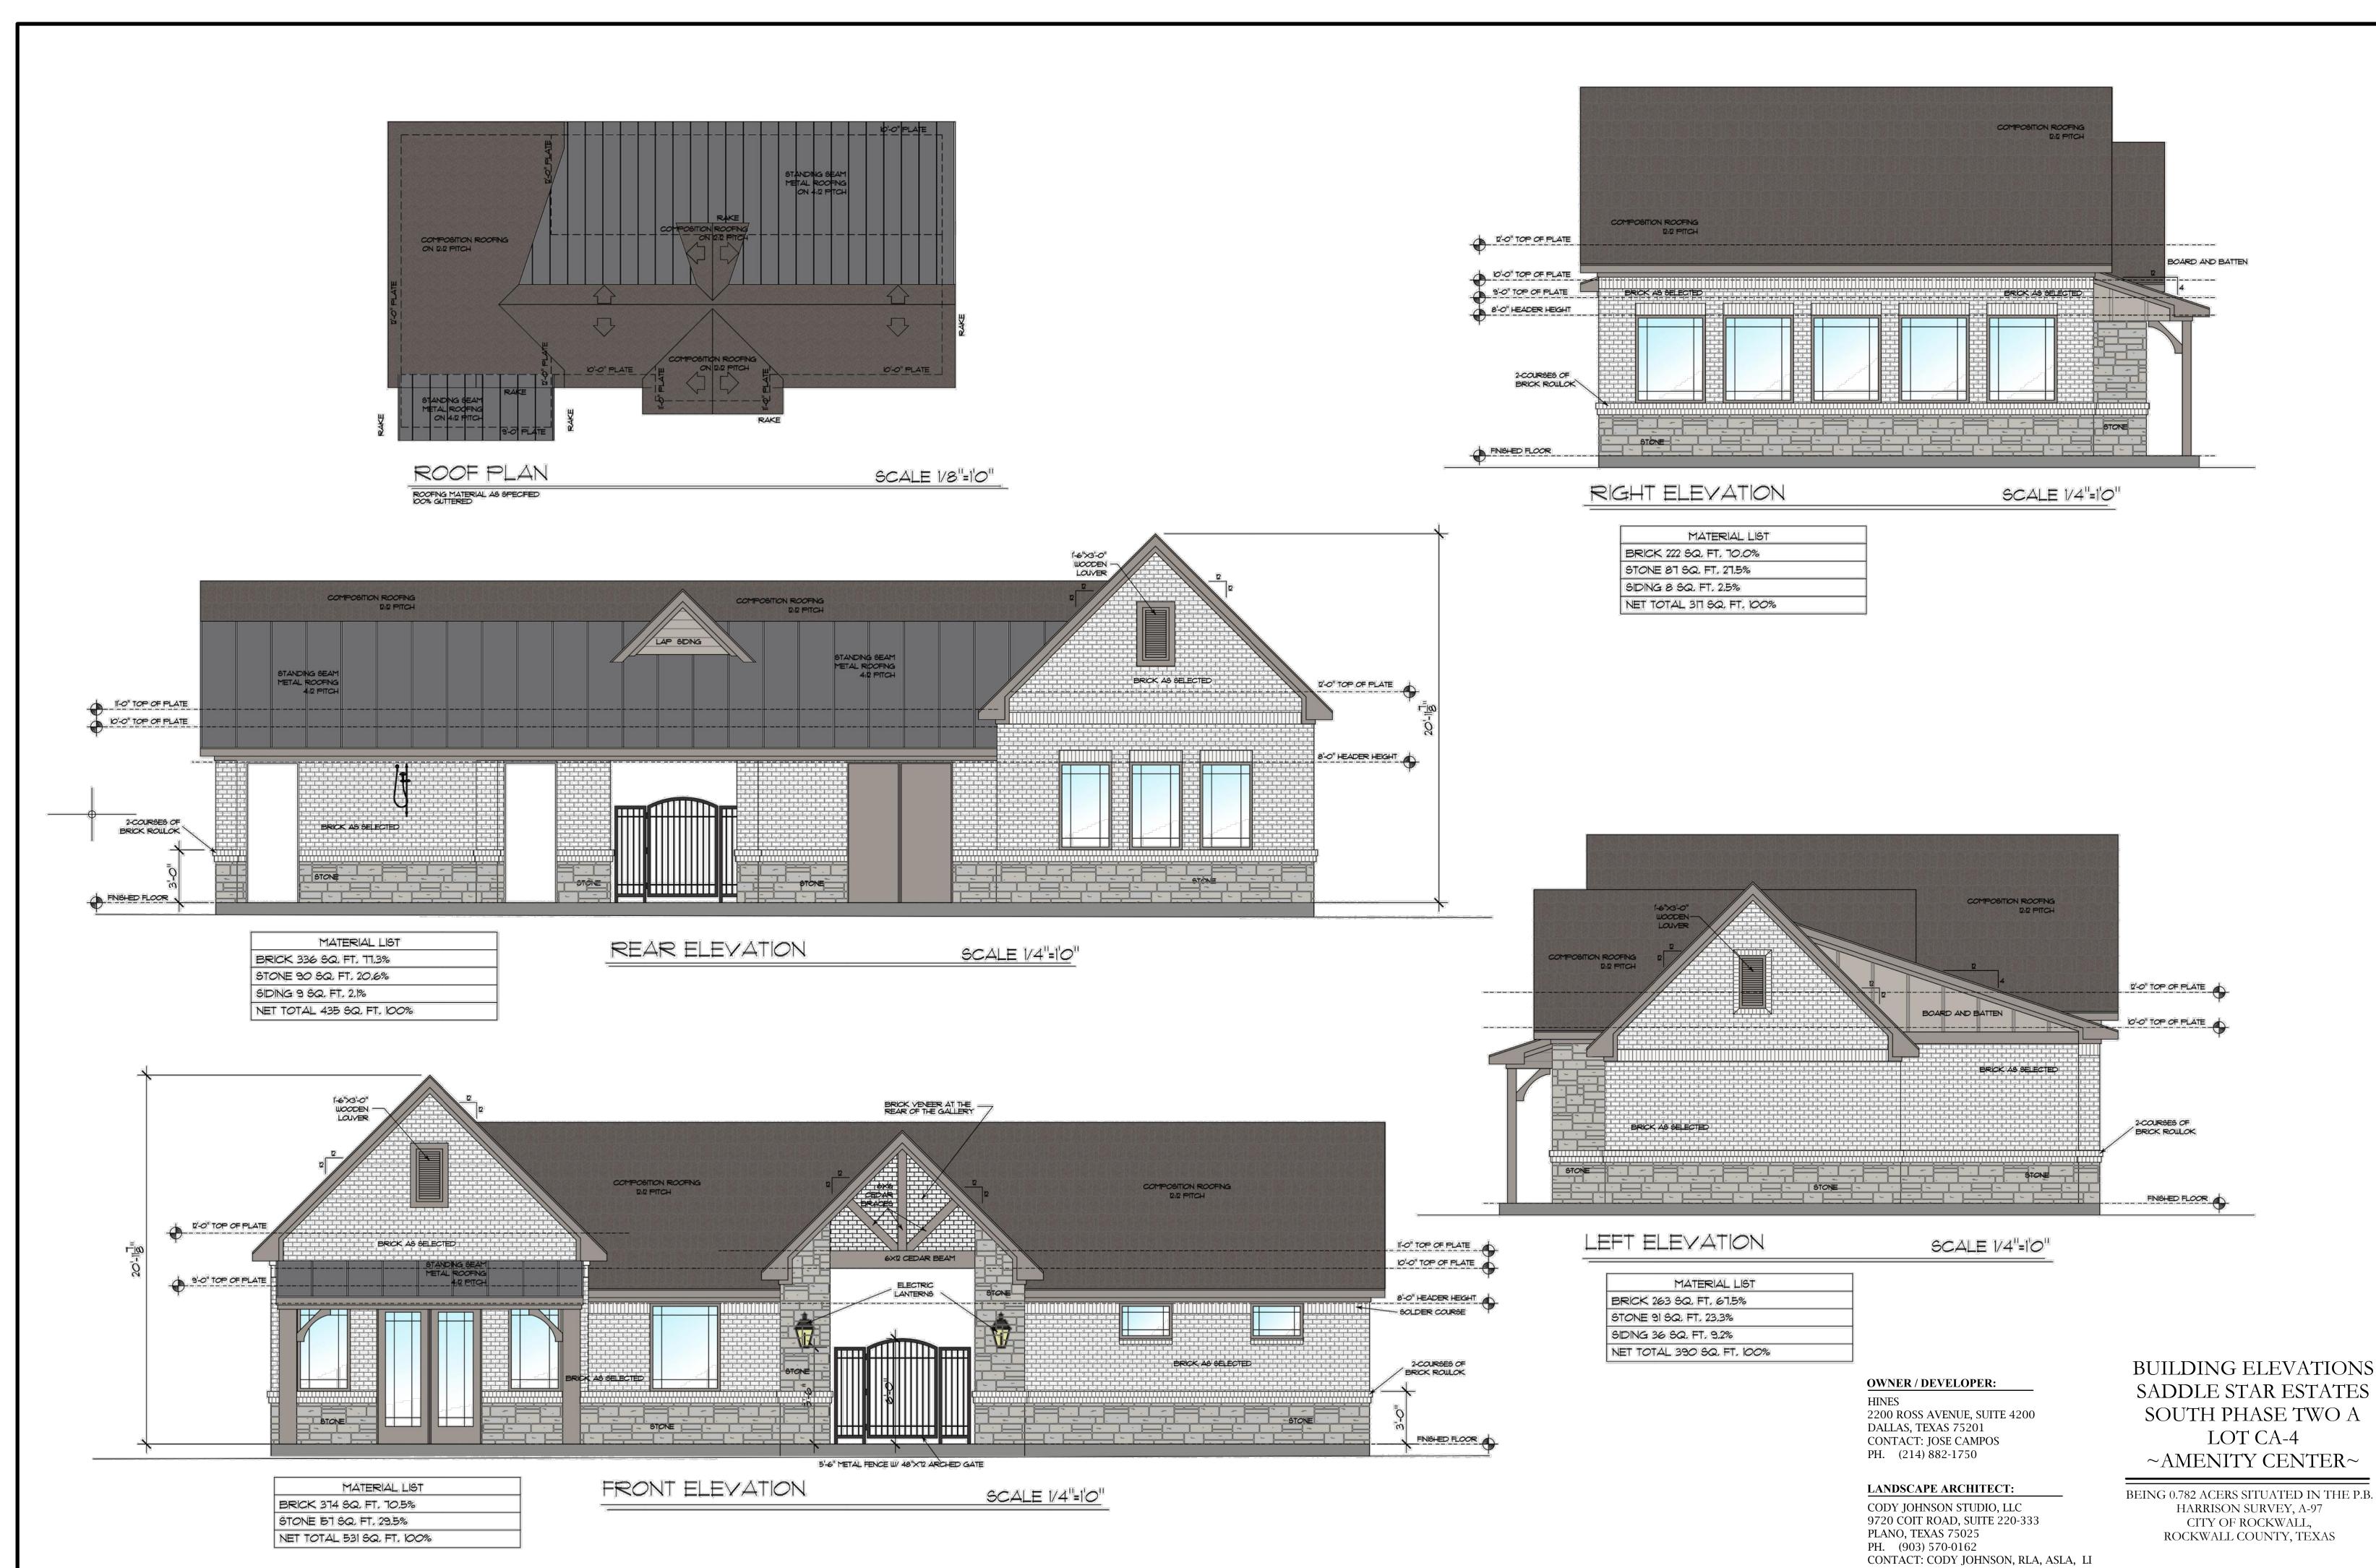

EE OF REHAULED OF SHALL DRIVE OF MULCION STEE OF MULCION STEE OF REHAULED OF SHALL DRIVE OF MULCION STEE OF MULCION STEE OF REHAULED OF SHALL DRIVE OF MULCION STEE OR MULCION STEE OF REHAULED OF SHALL DRIVE OF MULCION STEE OF MULCION STEE OF REHAULED OF SHALL DRIVE OF SHALL DRIVE

LANDSCAPE DETAIL SADDLE STAR ESTATES SOUTH PHASE TWO A LOT CA-4

~AMENITY CENTER~

BEING 0.782 ACERS SITUATED IN THE P B HARRISON SURVEY. A-9 CITY OF ROCKWALL, ROCKWALL COUNTY, TEXAS

#### OWNER / DEVELOPER: HINES

2200 ROSS AVENUE, SUITE 4200 DALLAS TEXAS 7520 CONTACT: JOSE CAMPOS PH. (214) 882-1750

#### LANDSCAPE ARCHITECT:

CODY JOHNSON STUDIO, ILC 9720 COIT ROAD, SUITE 220-333 PLANO, TEXAS 75025 CONTACT: CODY JOHNSON, RLA, ASLA, LI EMAIL: CODY@CODYJOHNSONSTUDIO.COM

SUBMITTAL DATE: June 19, 2020 LS2 of 2





SUBMITTAL DATE: April 17, 2020 PH1

EMAIL: CODY@CODYJOHNSONSTUDIO.COM





#### LOT CA-4 SITE INFORMATION

PD-79 PRIVATE RECREATION CENTER 34,078.00 S.F. OR 0.782 ACRES PROPOSED USE: LAND AREA:

BUILDING AREA: BUILDING HEIGHT: FLOOR TO AREA: LOT COVERAGE:

PARKING REOUIRED: 10 SPACES PARKING PROVIDED: 10 TOTAL (WITH 1 HANDICAP)

HANDICAP PARKING IS PROVIDED IN ACCORDANCE WITH ADA STANDARDS

PROPOSED IMPERVIOUS COVERAGE: 11,515.50 SF PROPOSED IMPERVIOUS RATIO: 0.3379 OR 33.79%

#### WATER METER SCHEDULE

| METER        | WATER           | WATER         | METER |      | SAN.            |
|--------------|-----------------|---------------|-------|------|-----------------|
| ID<br>NUMBER | SERVICE<br>SIZE | METER<br>SIZE | DOM.  | IRR. | SERVICE<br>SIZE |
|              |                 |