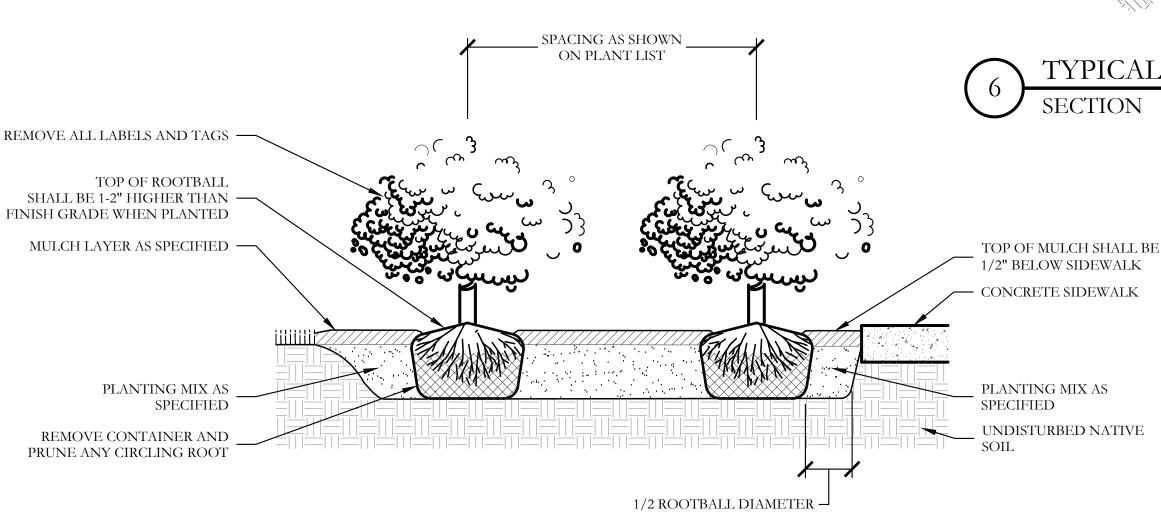

,745 COMMON BERMUDA GRASS CYNODON DACTYLON SOLID SOD MINIMUM 100% COVERAGE ALL AREAS SHOWN FEET INSTALL AT 3" DEPTH MINIMUM BLACK STAR CRUSHED **SQUARE** MINIMUM 100% COVERAGE ALL AREAS SHOWN. REFER WITH DEWITT 4.0 OZ FILTER  $\frac{3}{4}$ -1" DIAMETER 180 STONE TO DETAIL 4/L2. FEET FABRIC BENEATH ROCK NSTALL AT 3" DEPTH MINIMUM MINIMUM 100% COVERAGE ALL AREAS SHOWN. REFER TEXAS RIVER ROCK; COMBINATION 220 WITH DEWITT 4.0 OZ FILTER TO DETAIL 5/L2. MIXTURE OF FEET OF 1-2" AND 2-4" FABRIC BENEATH ROCK DIAMETER FIELD LOCATE ALL BOULDER MASSES ON SITE AND OKLAHOMA MOSS ROCK MARK FOR LANDSCAPE ARCHITECT'S APPROVAL 50 LB TO 250 LB MAX SIZE TON AS SHOWN BOULDERS BEFORE PROCEEDING WITH WORK. REFER TO DETAIL 1/L2.



# LACK STAR CRUSHED STONE DETAII



# OKLAHOMA RIVER ROCK BED SCALE: 1'' = 1'-0'



# GENERAL LANDSCAPE NOTES

#### INSPECTIONS:

- NO EXCAVATION SHALL OCCUR IN CITY R.O.W. WITHOUT A R.O.W. PERMIT--CONTACT THE PUBLIC WORKS DEPARTMENT. 2. THE CONTRACTOR SHALL MARK ALL WATER LINES, SEWER LINES, AND TREE LOCATIONS PRIOR TO CALLING FOR ROW INSPECTION
- 3. THE LANDSCAPE INSTALLATION SHALL COMPLY WITH APPROVED LANDSCAPE DRAWINGS PRIOR TO FINAL ACCEPTANCE BY THE CITY AND ISSUANCE OF A CERTIFICATE OF OCCUPANCY.
- 4. WATER METERS, CLEANOUTS AND OTHER APPURTENANCES, SHALL BE ACCESSIBLE, ADJUSTED TO GRADE, CLEARLY MARKED WITH FLAGGING AND COMPLIANT WITH PUBLIC WORKS DEPARTMENT STANDARDS PRIOR TO CALLING FOR FINAL LANDSCAPE AND ROW

#### LANDSCAPE STANDARDS:

- 1. PLANTINGS AND LANDSCAPE ELEMENTS SHALL COMPLY WITH THE CITY'S ENGINEERING DESIGN STANDARDS, PUBLIC R.O.W. VISIBILITY RE