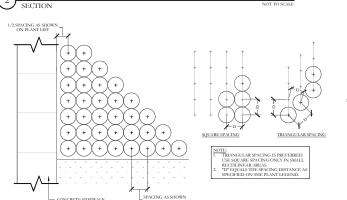

BLACK STAR CRUSHED INIMUM 100% COVERAGE ALL AREAS SHOWN. REFER SQUARE FEET TITH DEWITT 4.0 OZ FILTER ABRIC BENEATH ROCK 1" DIAMETER DETAIL 4/L2. INSTALL AT 3" DEPTH MINIMUN WITH DEWITT 4.0 OZ FILTER FABRIC BENEATH ROCK INIMUM 100% COVERAGE ALL AREAS SHOWN. REFER O DETAIL 5/L2. 220 TEXAS RIVER ROCK; SQUARE FEET IELD LOCATE ALL BOULDER MASSES ON SITE AND IARK FOR LANDSCAPE ARCHITECT'S APPROVAL BEFORE PROCEEDING WITH WORK. BEFER TO DETAIL 1/12. 60 LB TO 250 LB MAX SIZE TON AS SHOWN

PLANT LIST

### OKLAHOMA MOSS ROCK BOULDERS BLACK, 1/2" WIDE NYLON TAPE REMOVE BURLAP FROM TOP HALF OF ROOT BALL - MULCH LAYER AS SPECIFIED 4" EARTHEN WATERING RING

PLANTING MIX AS SPECIFIED - UNDISTURBED NATIVE SOIL



FINAL GRADE PER PLANS

Will need a concrete barrier to keep the decomposed granite in place.



ROOT BALL

TYPICAL SHRUB AND GROUNDCOVER PLANTING



#### GENERAL LANDSCAPE NOTES

- INSPECTIONS.

  1. NO EXEMPTIONS

  1. NO EXEMPTION SHALL OCCUR IN CITY ROW. WITHOUT A ROW. PREMIT—CONTACT THE PUBLIC WORS DEPARTMENT.

  2. THE CONTRACTOR SHALL MARK ALL WATER LINES, SEWER LINES, AND THEE LOCATIONS PRIOR TO CALLING FOR ROW INSPECTION SAND PREMIT
- AND FEMALE.
  AND FE

- LANDSCAPE STANDARDS:

  PLANTINGS AND LANDSCAPE ELEMENTS SHALL COMPLY WITH THE CITYS ENGINEERING DESIGN STANDARDS, PUBLIC R.O.W.
- PARTING AND LANDSCAPE ELSENTS SHALL COMPLY WITH THE CITYS ENGINEERING DESIGN STANDARDS, RUBLE ROW.

  LOUIS OTHERWISE, SPECIALS, THESE SHALL BEFLANTED ON LESS THAN FEROM CLIES. SUPERVISE, COUNTY, LOUIS CONTRACTORS, THE CITY HAS FINAL APPROVAL FOR ALL THEE PLACEMENTS.

  WALLS AND OTHER STRUC