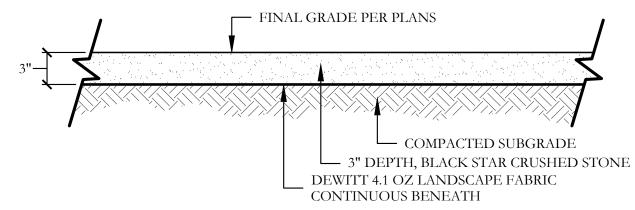

BE SELECTED BY OWNER ANNUAL COLOR 4" POT 8" O.C. CONTAINER GROWN; FULL PLANT. 135 17,745 COMMON BERMUDA GRASS CYNODON DACTYLON SOLID SOD MINIMUM 100% COVERAGE ALL AREAS SHOWN FEET INSTALL AT 3" DEPTH MINIMUM BLACK STAR CRUSHED **SQUARE** MINIMUM 100% COVERAGE ALL AREAS SHOWN. REFER WITH DEWITT 4.0 OZ FILTER  $\frac{3}{4}$ -1" DIAMETER 180 STONE TO DETAIL 4/L2. FEET FABRIC BENEATH ROCK NSTALL AT 3" DEPTH MINIMUM MINIMUM 100% COVERAGE ALL AREAS SHOWN. REFER TEXAS RIVER ROCK; COMBINATION 220 WITH DEWITT 4.0 OZ FILTER TO DETAIL 5/L2. MIXTURE OF FEET OF 1-2" AND 2-4" FABRIC BENEATH ROCK DIAMETER FIELD LOCATE ALL BOULDER MASSES ON SITE AND OKLAHOMA MOSS ROCK MARK FOR LANDSCAPE ARCHITECT'S APPROVAL 50 LB TO 250 LB MAX SIZE TON AS SHOWN BOULDERS BEFORE PROCEEDING WITH WORK. REFER TO DETAIL 1/L2.



## LACK STAR CRUSHED STONE DETAII



### OKLAHOMA RIVER ROCK BED SCALE: 1'' = 1'-0'



### GENERAL LANDSCAPE NOTES

#### INSPECTIONS:

- NO EXCAVATION SHALL OCCUR IN CITY R.O.W. WITHOUT A R.O.W. PERMIT--CONTACT THE PUBLIC WORKS DEPARTMENT. 2. THE CONTRACTOR SHALL MARK ALL WATER LINES, SEWER LINES, AND TREE LOCATIONS PRIOR TO CALLING FOR ROW INSPECTION
- 3. THE LANDSCAPE INSTALLATION SHALL COMPLY WITH APPROVED LANDSCAPE DRAWINGS PRIOR TO FINAL ACCEPTANCE BY THE CITY AND ISSUANCE OF A CERTIFICATE OF OCCUPANCY.
- 4. WATER METERS, CLEANOUTS AND OTHER APPURTENANCES, SHALL BE ACCESSIBLE, ADJUSTED TO GRADE, CLEARLY MARKED WITH FLAGGING AND COMPLIANT WITH PUBLIC WORKS DEPARTMENT STANDARDS PRIOR TO CALLING FOR FINAL LANDSCAPE AND ROW

#### LANDSCAPE STANDARDS:

- 1. PLANTINGS AND LANDSCAPE ELEMEN