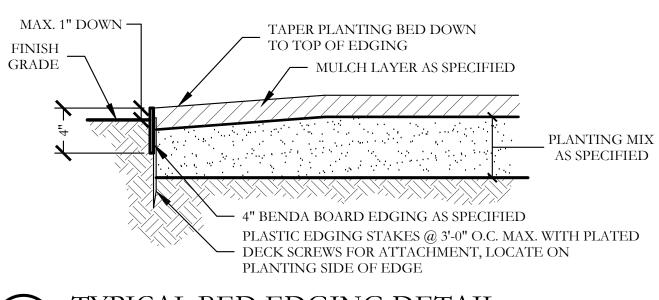

EQUIPMENT SHALL BE CLEANED, OR HARMFUL LIQUIDS DEPOSITED WITHIN THE LIMITS OF THE ROOT ZONE OF TREES WHICH
- 5. NO SIGNS, WIRES, OR OTHER ATTACHMENTS SHALL BE ATTACHED TO ANY TREE TO REMAIN ON SITE. VEHICULAR AND CONSTRUCTION EQUIPMENT SHALL NOT PARK OR DRIVE WITHIN THE LIMITS OF THE DRIP LINE
- GRADE CHANGES IN EXCESS OF 3 INCHES (CUT OR FILL) SHALL NOT BE ALLOWED WITHIN A ROOT ZONE, UNLESS ADEQUATE TREE
- PRESERVATION METHODS ARE APPROVED BY THE CITY.
- NO TRENCHING SHALL BE ALLOWED WITHIN THE DRIP-LINE OF A TREE, UNLESS APPROVED BY THE CITY. ALL REMOVED TREES SHALL BE CHIPPED AND USED FOR MULCH ON SITE OR HAULED OFF-SITE.
- 10. ALL TREE MAINTENANCE TECHNIQUES SHALL BE IN CONFORMANCE WITH INDUSTRY IDENTIFIED STANDARDS. IMPROPER OR
- MALICIOUS PRUNING TECHNIQUES ARE STRICTLY PROHIBITED.



TYPICAL BED EDGING DETAIL NOT TO SCALE

SOUTH PHASE TWO A LOT CA-4 ~AMENITY CENTER~

> BEING 0.782 ACERS SITUATED IN THE P.B. HARRISON SURVEY, A-97 CITY OF ROCKWALL, ROCKWALL COUNTY, TEXAS

LANDSCAPE DETAIL

SADDLE STAR ESTATES

### OWNER / DEVELOPER:

HINES 2200 ROSS AVENUE, SUITE 4200 DALLAS, TEXAS 75201 CONTACT: JOSE CAMPOS PH. (214) 882-1750

### LANDSCAPE ARCHITECT:

CODY JOHNSON STUDIO, LLC 9720 COIT ROAD, SUITE 220-333 PLANO, TEXAS 75025 PH. (903) 570-0162 CONTACT: CODY JOHNSON, RLA, ASLA, LI EMAIL: CODY@CODYJOHNSONSTUDIO.COM

TYPICAL SHRUB AND GROUNDCOVER PLANTING PLAN/SECTION

CONCRETE SIDEWALK

NOT TO SCALE

SUBMITTAL DATE: June 19, 2020

LS2 of 2

| <u></u>