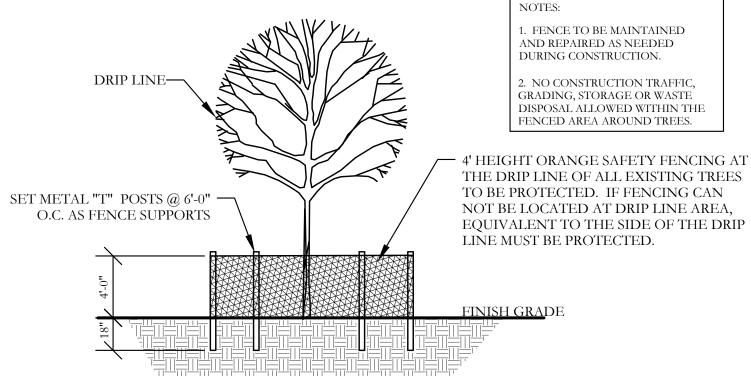

OF VEHICLES OR PERFORMING WORK WITHIN THESE AREAS OTHER THAN SHOWN ON THE PLAN, WILL NOT BE ALLOWED. THE TREE PROTECTION SHALL REMAIN DURING CONSTRUCTION. OTHER TREE PROTECTION MEASURES SHALL BE IN ACCORDANCE WITH THE CITY'S STANDARDS AND ORDINANCES.
- 2. DISPOSAL OF ANY WASTE MATERIAL SUCH AS, BUT NOT LIMITED TO, PAINT, ASPHALT, OIL SOLVENTS, CONCRETE, MORTAR, ETC. WITHIN THE CANOPY AREA OF THE EXISTING TREES SHALL NOT BE
- 3. NO ATTACHMENTS OR WIRES OF ANY KIND, OTHER THAN THOSE OF A PROTECTIVE NATURE, SHALL BE ATTACHED TO ANY TREE.
- 4. NO FILL OR EXCAVATION OF ANY NATURE SHALL OCCUR WITHIN THE DRIP LINE OF A TREE TO BE PRESERVED, UNLESS THERE IS A SPECIFIED WELL OR RETAINING WALL SHOWN ON THE GRADING
- 5. NO MATERIALS SHALL BE STORED WITHIN THE DRIPLINE AREA OF A TREE TO BE PRESERVED



TREE PROTECTION DETAIL

NOT TO SCALE

#### LOT CA-4 SITE INFORMATION

PRIVATE RECREATION CENTER PROPOSED USE: LAND AREA: 34,078.00 S.F. OR 0.782 ACRES

BUILDING AREA: 1,909.00 SF BUILDING HEIGHT: 21'-0" (1 STORY) 0.00057:1 [1,909/34,078] FLOOR TO AREA: LOT COVERAGE: 0.056%

PARKING REQUIRED: 10 SPACES

PARKING PROVIDED: 10 TOTAL (WITH 1 HANDICAP)

HANDICAP PARKING IS PROVIDED IN ACCORDANCE WITH ADA STANDARDS

PROPOSED IMPERVIOUS COVERAGE: 11,515.50 SF

## **APPROVED:**

I hereby certify that the above and foregoing site plan for a development in the City of Rockwall, Texas, was approved by the Planning & Zoning Commission of the City of Rockwall on the [DAY] day of [MONTH], [YEAR].

WITNESS OUR HANDS, this [DAY] day of [MONTH], [YEAR].

Planning & Zoning Commission, Chairman

Director of