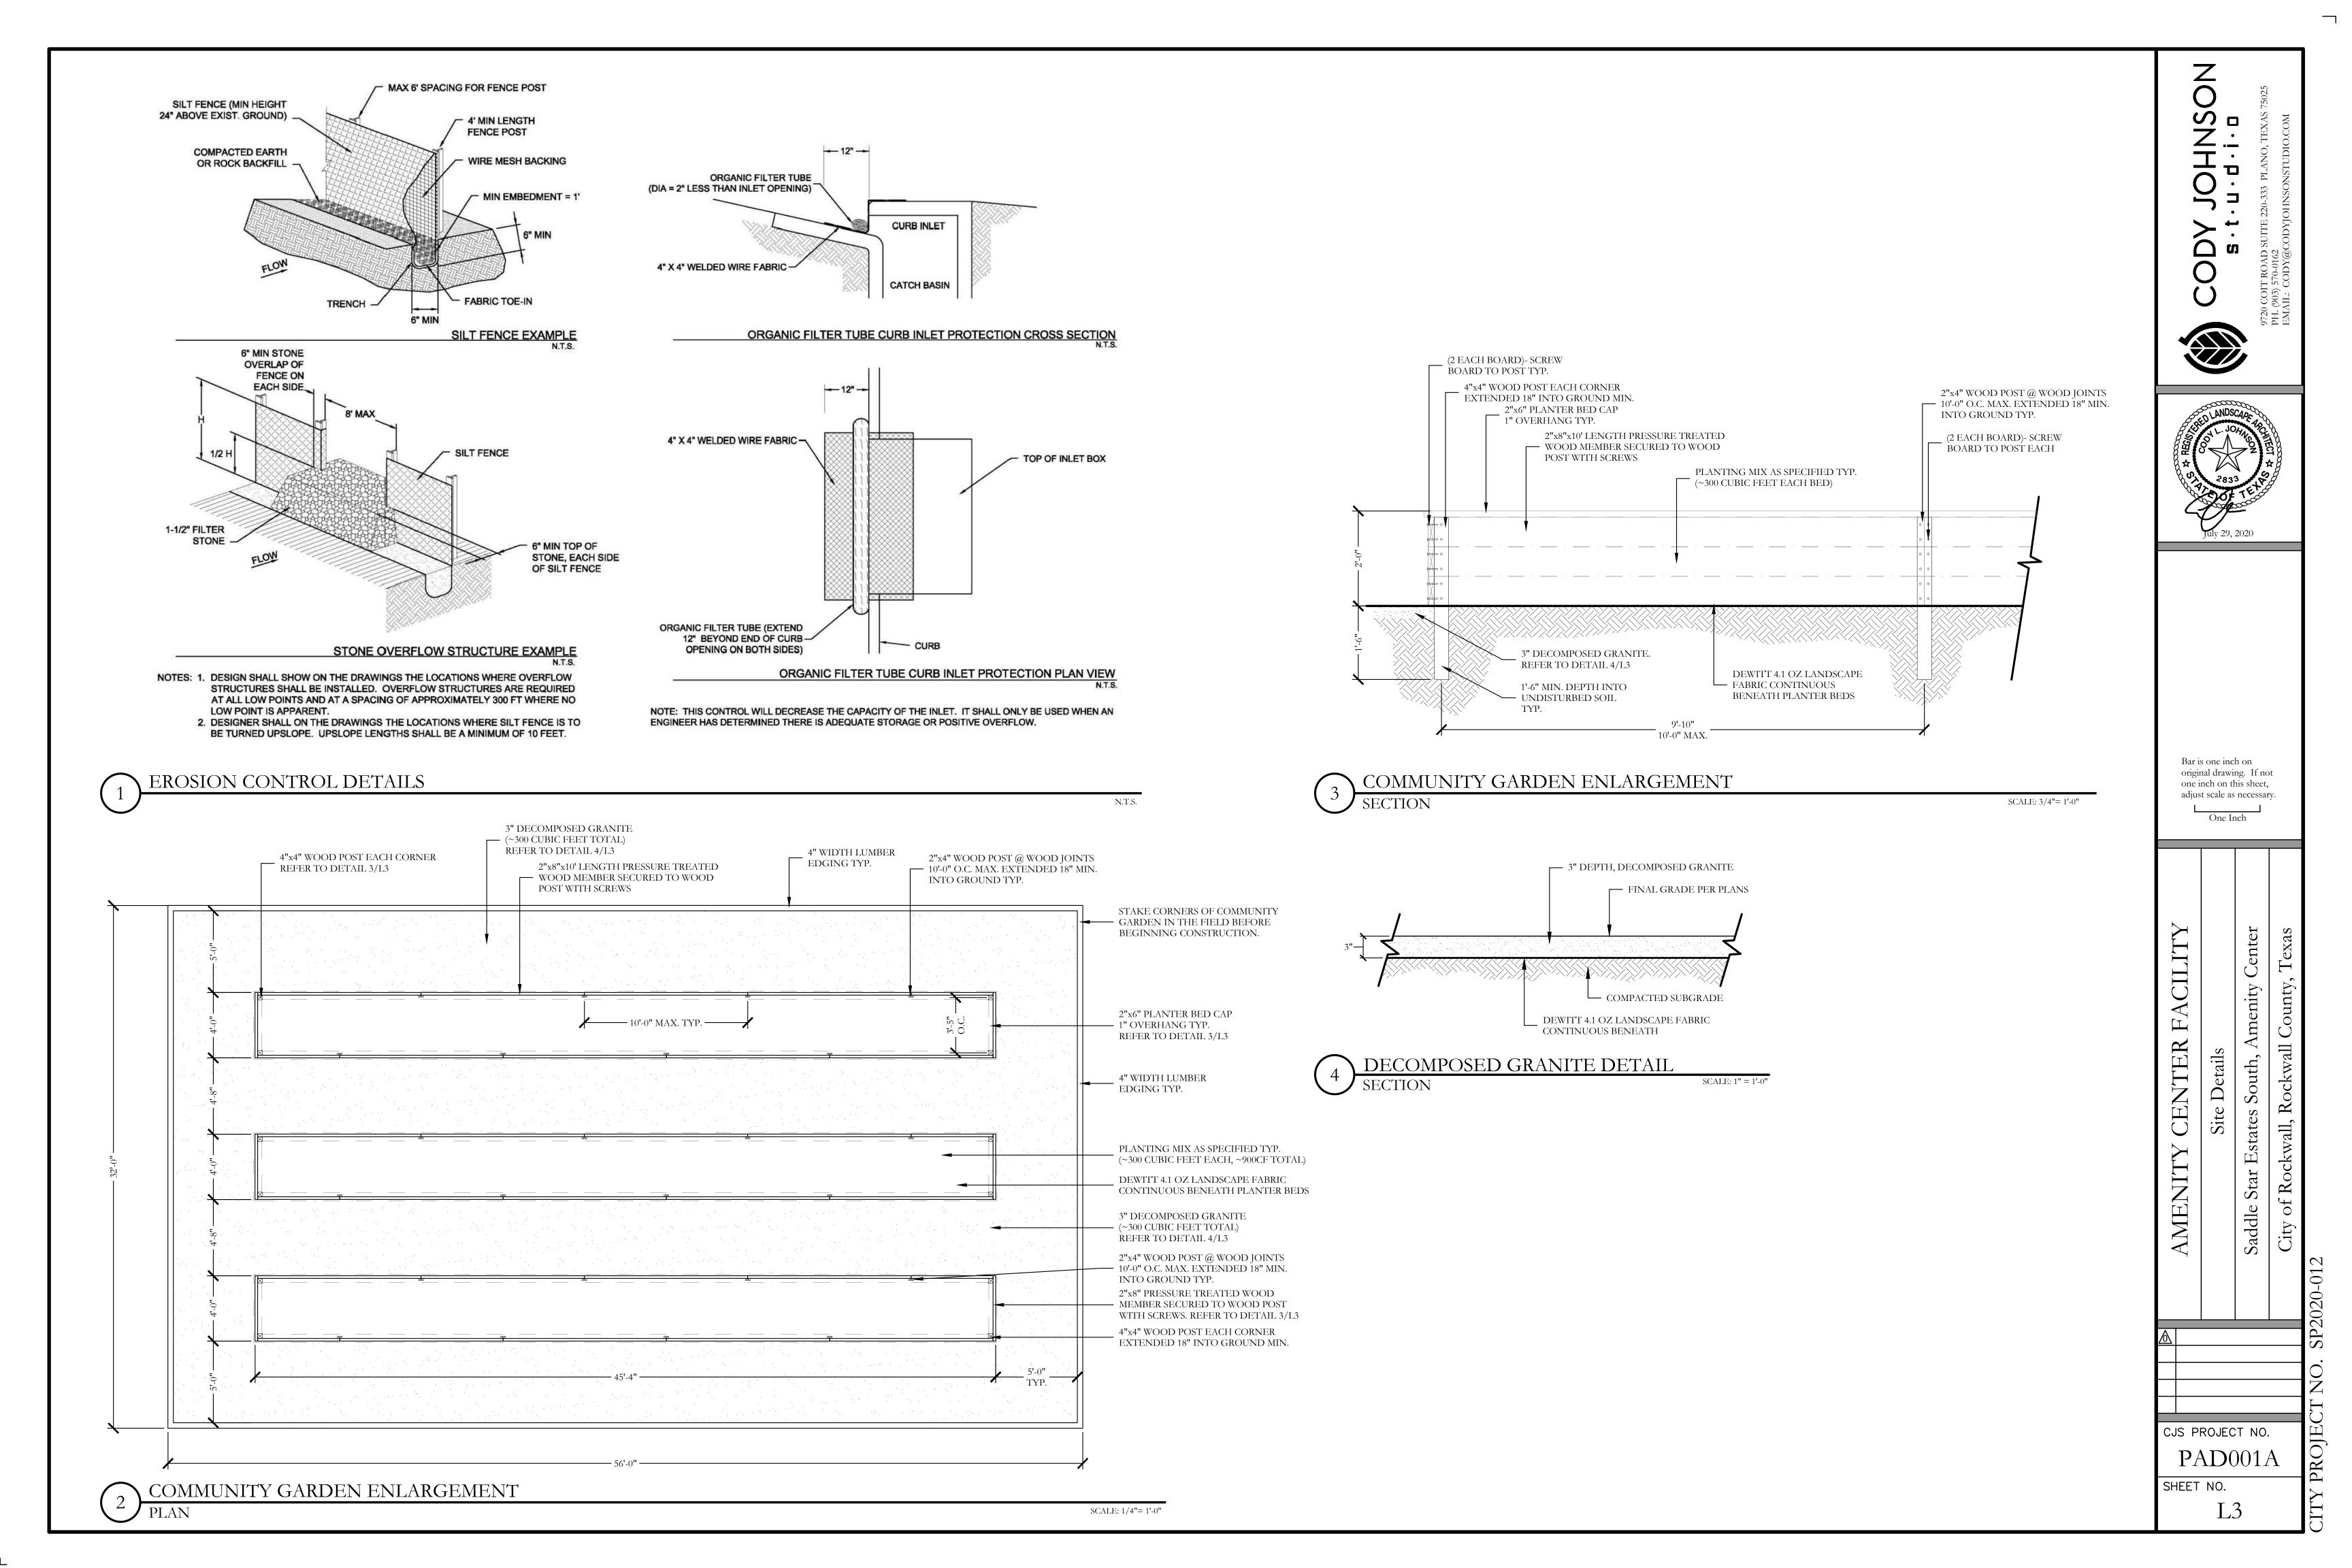

ENDA BOARD EDGING AS SPECIFIED PLASTIC EDGING STAKES @ 3'-0" O.C. MAX. WITH PLATED DECK SCREWS FOR ATTACHMENT, LOCATE ON PLANTING SIDE OF EDGE

TYPICAL BED EDGING DETAIL

SOUTH PHASE TWO A LOT CA-4 ~AMENITY CENTER~

> BEING 0.782 ACERS SITUATED IN THE P.B. HARRISON SURVEY, A-97 CITY OF ROCKWALL,

> > ROCKWALL COUNTY, TEXAS

# OWNER / DEVELOPER:

HINES 2200 ROSS AVENUE, SUITE 4200 DALLAS, TEXAS 75201 **CONTACT: JOSE CAMPOS** PH. (214) 882-1750

# LANDSCAPE ARCHITECT:

CODY JOHNSON STUDIO, LLC 9720 COIT ROAD, SUITE 220-333 PLANO, TEXAS 75025 PH. (903) 570-0162 CONTACT: CODY JOHNSON, RLA, ASLA, LI

EMAIL: CODY@CODYJOHNSONSTUDIO.COM

NOT TO SCALE

SPACING AS SHOWN

ON PLANT LIST

ROOT

BALL

TYPICAL TREE PLANTING

☐ CONCRETE SIDEWALK

— 2X ROOT BALL —

SUBMITTAL DATE: June 29, 2020

LS2 of 2



TR1 of 1





EXISTING TREE TO BE REMOVED

EXISTING TREE TO REMAIN

TREE PROTECTION FENCE

INSTALL TREE PROTECTION FENCE AROUND THE DRIP LINES OF ALL TREES SHOWN TO REMAIN. TYP.

| Tree ID<br>Number | Tree<br>Size<br>DBH | Common Name    | Scientific Name      | Condition of<br>Tree | Remove or<br>Remain | Tree Location | Credit<br>Ratio | Negative<br>Mitigation<br>Credit | Positive<br>Mitigation<br>Credit |
|-------------------|---------------------|----------------|----------------------|----------------------|---------------------|---------------|-----------------|----------------------------------|----------------------------------|
| 1                 | 15.0                | Pecan          | Carya illinoinensis  | Healthy              | Remain              | Lot           | 1