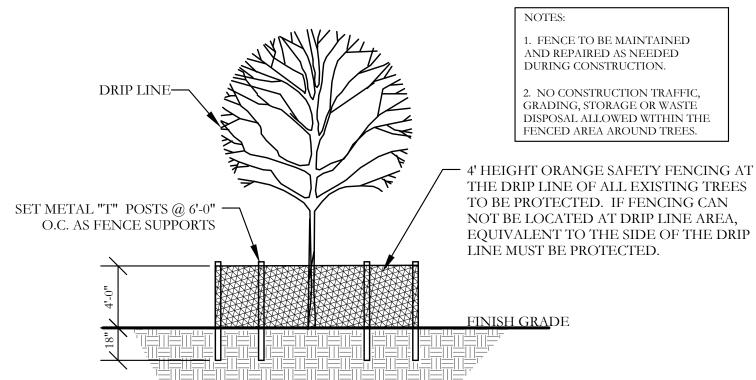

# PLANNING AND ZONING CASE CHECKLIST City of Rockwall Planning and Zoning Department 385 S. Goliad Street Rockwall, Texas 75087

☐ TREESCAPE PLAN

| P&Z CASE # 592020-012 P&Z DATE 08 11 20                                                                                                                                                                                                                 | CC DATE 08/18/20 APPROVED/DENIED                                                                                                                                                                                                                                                                                                   |
|---------------------------------------------------------------------------------------------------------------------------------------------------------------------------------------------------------------------------------------------------------|------------------------------------------------------------------------------------------------------------------------------------------------------------------------------------------------------------------------------------------------------------------------------------------------------------------------------------|
| ARCHITECTURAL REVIEW BOARD DATE HI                                                                                                                                                                                                                      | PAB DATE PARK BOARD DATE                                                                                                                                                                                                                                                                                                           |
| ZONING APPLICATION    SPECIFIC USE PERMIT   ZONING CHANGE   PD CONCEPT PLAN   PD DEVELOPMENT PLAN    SITE PLAN APPLICATION    SITE PLAN   LANDSCAPE PLAN   TREESCAPE PLAN   PHOTOMETRIC PLAN   BUILDING ELEVATIONS   MATERIAL SAMPLES   COLOR RENDERING | ☐ COPY OF ORDINANCE (ORD.#)  APPLICATIONS  RECEIPT  LOCATION MAP  HOA MAP  PON MAP  FLU MAP  NEWSPAPER PUBLIC NOTICE  S00-FT. BUFFER PUBLIC NOTICE  PROJECT REVIEW  STAFF REPORT  CORRESPONDENCE  COPY-ALL PLANS REQUIRED  COPY-MARK-UPS  CITY COUNCIL MINUTES-LASERFICHE  MINUTES-LASERFICHE  PLAT FILED DATE  CABINET #  SLIDE # |
| PLATTING APPLICATION  MASTER PLAT PRELIMINARY PLAT FINAL PLAT REPLAT ADMINISTRATIVE/MINOR PLAT VACATION PLAT LANDSCAPE PLAN                                                                                                                             | ZONING MAP UPDATED                                                                                                                                                                                                                                                                                                                 |