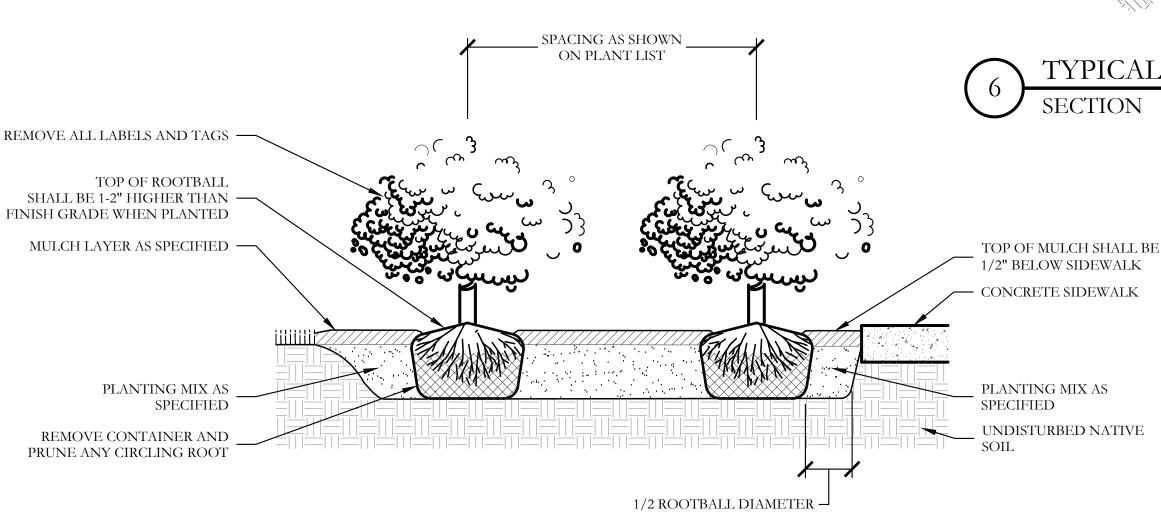

5 COMMON BERMUDA GRASS CYNODON DACTYLON SOLID SOD MINIMUM 100% COVERAGE ALL AREAS SHOWN FEET INSTALL AT 3" DEPTH MINIMUM BLACK STAR CRUSHED **SQUARE** MINIMUM 100% COVERAGE ALL AREAS SHOWN. REFER WITH DEWITT 4.0 OZ FILTER  $\frac{3}{4}$ -1" DIAMETER 180 STONE TO DETAIL 4/L2. FEET FABRIC BENEATH ROCK NSTALL AT 3" DEPTH MINIMUM MINIMUM 100% COVERAGE ALL AREAS SHOWN. REFER TEXAS RIVER ROCK; COMBINATION 220 WITH DEWITT 4.0 OZ FILTER TO DETAIL 5/L2. MIXTURE OF FEET OF 1-2" AND 2-4" FABRIC BENEATH ROCK DIAMETER FIELD LOCATE ALL BOULDER MASSES ON SITE AND OKLAHOMA MOSS ROCK MARK FOR LANDSCAPE ARCHITECT'S APPROVAL 50 LB TO 250 LB MAX SIZE TON AS SHOWN BOULDERS BEFORE PROCEEDING WITH WORK. REFER TO DETAIL 1/L2.



## LACK STAR CRUSHED STONE DETAII



### OKLAHOMA RIVER ROCK BED SCALE: 1'' = 1'-0'



### GENERAL LANDSCAPE NOTES

#### INSPECTIONS:

- NO EXCAVATION SHALL OCCUR IN CITY R.O.W. WITHOUT A R.O.W. PERMIT--CONTACT THE PUBLIC WORKS DEPARTMENT. 2. THE CONTRACTOR SHALL MARK ALL WATER LINES, SEWER LINES, AND TREE LOCATIONS PRIOR TO CALLING FOR ROW INSPECTION
- 3. THE LANDSCAPE INSTALLATION SHALL COMPLY WITH APPROVED LANDSCAPE DRAWINGS PRIOR TO FINAL ACCEPTANCE BY THE CITY AND ISSUANCE OF A CERTIFICATE OF OCCUPANCY.
- 4. WATER METERS, CLEANOUTS AND OTHER APPURTENANCES, SHALL BE ACCESSIBLE, ADJUSTED TO GRADE, CLEARLY MARKED WITH FLAGGING AND COMPLIANT WITH PUBLIC WORKS DEPARTMENT STANDARDS PRIOR TO CALLING FOR FINAL LANDSCAPE AND ROW

#### LANDSCAPE STANDARDS:

- 1. PLANTINGS AND LANDSCAPE ELEMENTS SHALL COMPLY WITH THE CITY'S ENGINEERING DESIGN STANDARDS, PUBLIC R.O.W. VISIBILITY