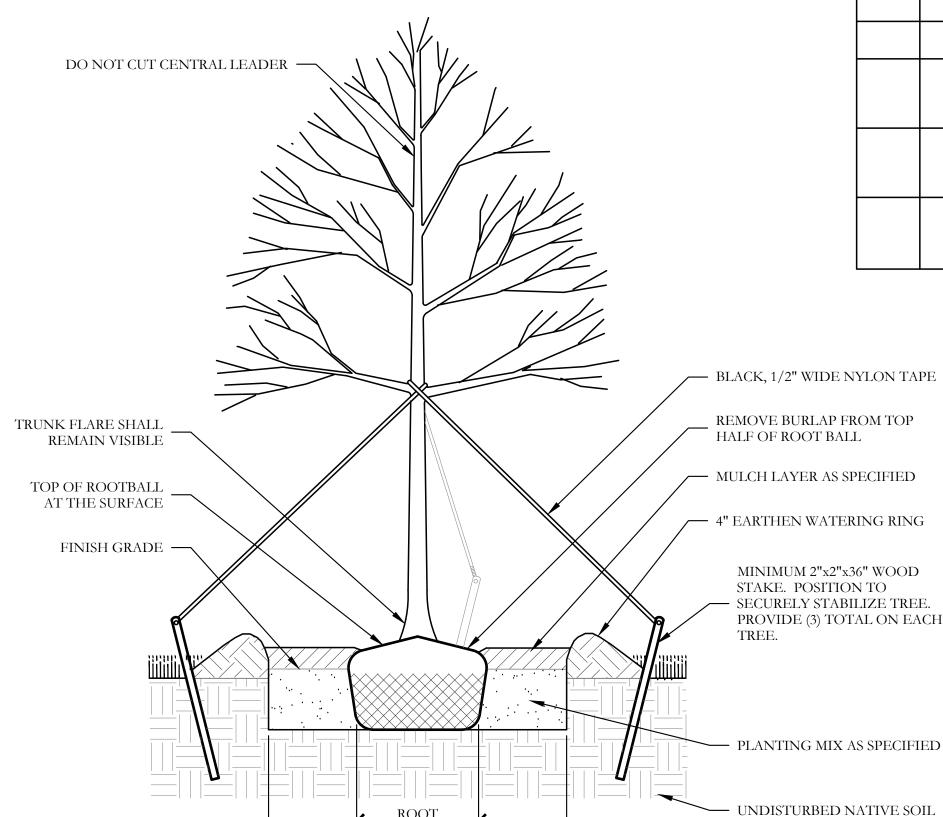

PROPOSED USE: PRIVATE RECREATION CENTER 34,078.00 S.F. OR 0.782 ACRES LAND AREA:

BUILDING AREA: 1,909.00 SF BUILDING HEIGHT: 21'-0" (1 STORY) FLOOR TO AREA: 0.00057:1 [1,909/34,078] LOT COVERAGE:

PARKING REQUIRED: 10 SPACES

PARKING PROVIDED: 10 TOTAL (WITH 1 HANDICAP)

HANDICAP PARKING IS PROVIDED IN ACCORDANCE WITH ADA STANDARDS

PROPOSED IMPERVIOUS COVERAGE: 11,515.50 SF PROPOSED IMPERVIOUS RATIO: 0.3379 OR 33.79%







BEING 0.782 ACERS SITUATED IN THE P.B. HARRISON SURVEY, A-97 CITY OF ROCKWALL, ROCKWALL COUNTY, TEXAS

LANDSCAPE PLAN

SADDLE STAR ESTATES

SOUTH PHASE TWO A

LOT CA-4

~AMENITY CENTER~

# OWNER / DEVELOPER:

HINES 2200 ROSS AVENUE, SUITE 4200 DALLAS, TEXAS 75201 CONTACT: JOSE CAMPOS PH. (214) 882-1750

## LANDSCAPE ARCHITECT:

LANDSCAPE BOULDER DETAIL

NOT TO SCALE



ROOT

BALL

— 2X ROOT BALL —

TYPICAL TREE PLANTING

CONCRETE SIDEWALK

PLAN/SECTION

NOT TO SCALE



SPACING AS SHOWN

ON PLANT LIST

PLANT LIST **ESTIMATED** KEY SPACING REMARKS COMMON NAME SCIENTIFIC NAME SIZE QUANTITY NURSERY GROWN; FULL HEAD; MINIMUM BRANCHING **OUERCUS VIRGINIANA** LO LIVE OAK 3" CALIPER AS SHOWN HEIGHT AT 6'-0"; MINIMUM 10'-0" OVERALL HEIGHT. IURSERY GROWN; FULL HEAD; MINIMUM BRANCHING CE CEDAR ELM ULMUS CRASSIFOLIA 3" CALIPER AS SHOWN HEIGHT AT 6'-0"; MINIMUM 10'-0" OVERALL HEIGHT. NURSERY GROWN; FULL HEAD; MINIMUM 8'-0" 2" CALIPER AS SHOWN CHASTE TREE VITEX ANGUS-CASTUS OVERALL HEIGHT. LAGERSTROEMIA INDICA NURSERY GROWN; FULL HEAD; MINIMUM 8'-0" CMCRAPE MYRTLE 'NATCHEZ' 2" CALIPER AS SHOWN 'NATCHEZ' OVERALL HEIGHT. CONTAINER GROWN; FULL PLANT. TEXAS SAGE LEUCOPH