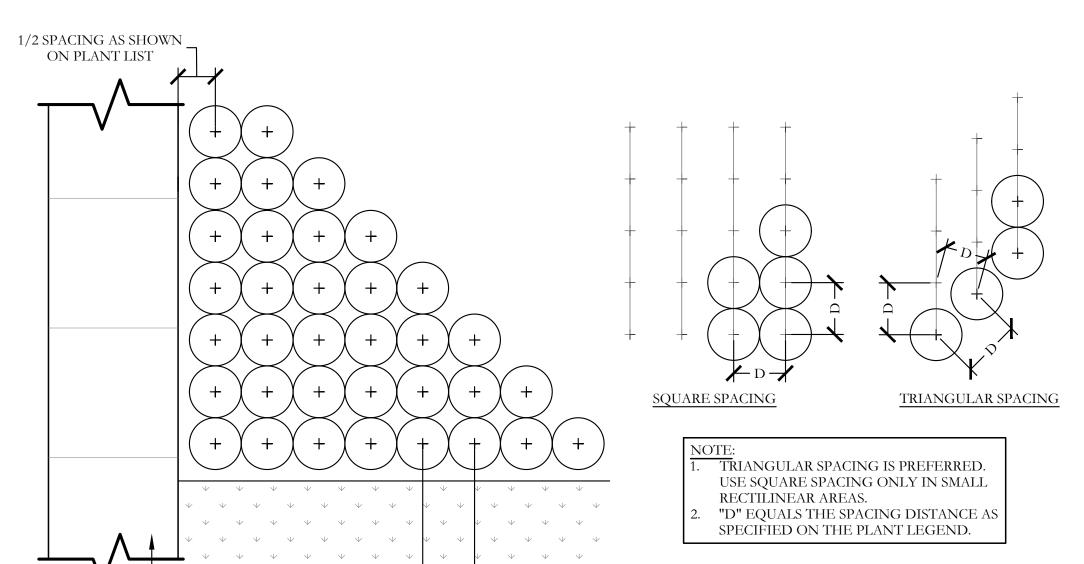

.00 SF BUILDING HEIGHT: 21'-0" (1 STORY) FLOOR TO AREA: 0.00057:1 [1,909/34,078] LOT COVERAGE:

PARKING REQUIRED: 10 SPACES

PARKING PROVIDED: 10 TOTAL (WITH 1 HANDICAP)

HANDICAP PARKING IS PROVIDED IN ACCORDANCE WITH ADA STANDARDS

PROPOSED IMPERVIOUS COVERAGE: 11,515.50 SF PROPOSED IMPERVIOUS RATIO: 0.3379 OR 33.79%







BEING 0.782 ACERS SITUATED IN THE P.B. HARRISON SURVEY, A-97 CITY OF ROCKWALL, ROCKWALL COUNTY, TEXAS

LANDSCAPE PLAN

SADDLE STAR ESTATES

SOUTH PHASE TWO A

LOT CA-4

~AMENITY CENTER~

# OWNER / DEVELOPER:

HINES 2200 ROSS AVENUE, SUITE 4200 DALLAS, TEXAS 75201 CONTACT: JOSE CAMPOS PH. (214) 882-1750

## LANDSCAPE ARCHITECT:

LANDSCAPE BOULDER DETAIL

NOT TO SCALE



ROOT

BALL

— 2X ROOT BALL —

TYPICAL TREE PLANTING

CONCRETE SIDEWALK

PLAN/SECTION

NOT TO SCALE



SPACING AS SHOWN

ON PLANT LIST

PLANT LIST **ESTIMATED** KEY SPACING REMARKS COMMON NAME SCIENTIFIC NAME SIZE QUANTITY NURSERY GROWN; FULL HEAD; MINIMUM BRANCHING **OUERCUS VIRGINIANA** LO LIVE OAK 3" CALIPER AS SHOWN HEIGHT AT 6'-0"; MINIMUM 10'-0" OVERALL HEIGHT. IURSERY GROWN; FULL HEAD; MINIMUM BRANCHING CE CEDAR ELM ULMUS CRASSIFOLIA 3" CALIPER AS SHOWN HEIGHT AT 6'-0"; MINIMUM 10'-0" OVERALL HEIGHT. NURSERY GROWN; FULL HEAD; MINIMUM 8'-0" 2" CALIPER AS SHOWN CHASTE TREE VITEX ANGUS-CASTUS OVERALL HEIGHT. LAGERSTROEMIA INDICA NURSERY GROWN; FULL HEAD; MINIMUM 8'-0" CMCRAPE MYRTLE 'NATCHEZ' 2" CALIPER AS SHOWN 'NATCHEZ' OVERALL HEIGHT. CONTAINER GROWN; FULL PLANT. TEXAS SAGE LEUCOPHYLLUM FRUTESCENS 7 GALLON 48" O.C. LIGUSTRUM SINENSE 'SUNSHINE SUNSHINE LIGISTRUM 3 GALLON 36" O.C. CO