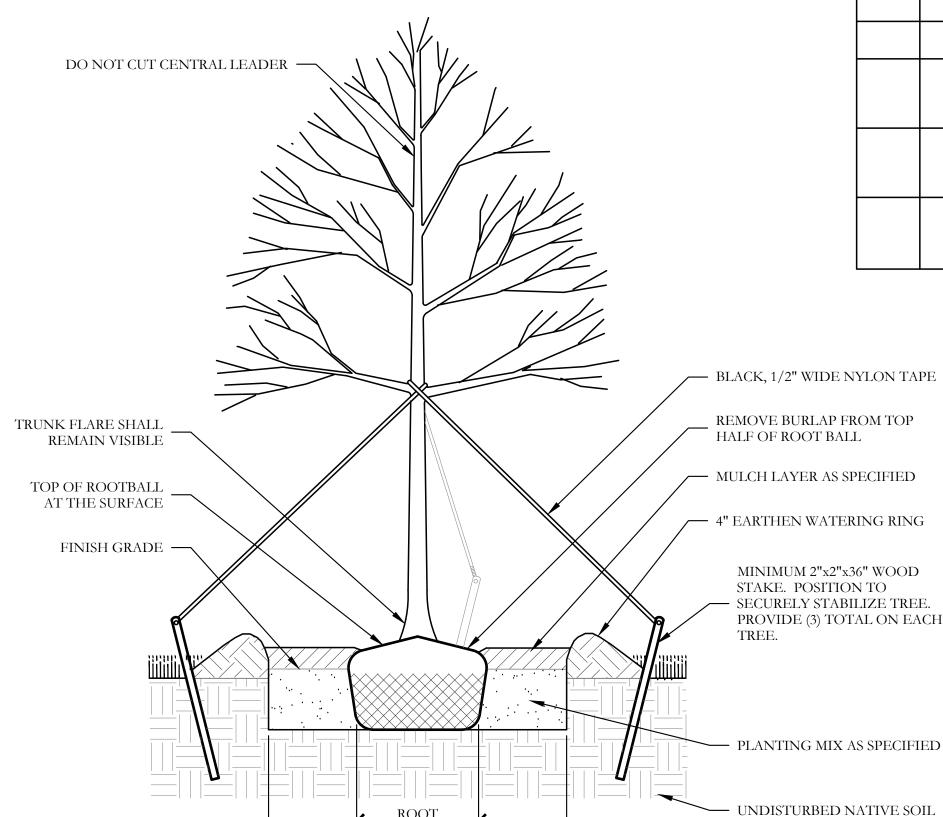

[1,909/34,078] LOT COVERAGE:

PARKING REQUIRED: 10 SPACES

PARKING PROVIDED: 10 TOTAL (WITH 1 HANDICAP)

HANDICAP PARKING IS PROVIDED IN ACCORDANCE WITH ADA STANDARDS

PROPOSED IMPERVIOUS COVERAGE: 11,515.50 SF PROPOSED IMPERVIOUS RATIO: 0.3379 OR 33.79%







BEING 0.782 ACERS SITUATED IN THE P.B. HARRISON SURVEY, A-97 CITY OF ROCKWALL, ROCKWALL COUNTY, TEXAS

LANDSCAPE PLAN

SADDLE STAR ESTATES

SOUTH PHASE TWO A

LOT CA-4

~AMENITY CENTER~

### OWNER / DEVELOPER:

HINES 2200 ROSS AVENUE, SUITE 4200 DALLAS, TEXAS 75201 CONTACT: JOSE CAMPOS PH. (214) 882-1750

### LANDSCAPE ARCHITECT:

CODY JOHNSON STUDIO, LLC 9720 COIT ROAD, SUITE 220-333 PLANO, TEXAS 75025 PH. (903) 570-0162 CONTACT: CODY JOHNSON, RLA, ASLA, LI EMAIL: CODY@CODYJOHNSONSTUDIO.COM LANDSCAPE BOULDER DETAIL

NOT TO SCALE



ROOT

BALL

—— 2X ROOT BALL ———

TYPICAL TREE PLANTING

NOT TO SCALE



SPACING AS SHOWN

ON PLANT LIST

PLANT LIST **ESTIMATED** KEY SPACING REMARKS COMMON NAME SCIENTIFIC NAME SIZE QUANTITY NURSERY GROWN; FULL HEAD; MINIMUM BRANCHING **OUERCUS VIRGINIANA** LO LIVE OAK 3" CALIPER AS SHOWN HEIGHT AT 6'-0"; MINIMUM 10'-0" OVERALL HEIGHT. IURSERY GROWN; FULL HEAD; MINIMUM BRANCHING CE CEDAR ELM ULMUS CRASSIFOLIA 3" CALIPER AS SHOWN HEIGHT AT 6'-0"; MINIMUM 10'-0" OVERALL HEIGHT. NURSERY GROWN; FULL HEAD; MINIMUM 8'-0" 2" CALIPER AS SHOWN CHASTE TREE VITEX ANGUS-CASTUS OVERALL HEIGHT. LAGERSTROEMIA INDICA NURSERY GROWN; FULL HEAD; MINIMUM 8'-0" CMCRAPE MYRTLE 'NATCHEZ' 2" CALIPER AS SHOWN 'NATCHEZ' OVERALL HEIGHT. CONTAINER GROWN; FULL PLANT. TEXAS SAGE LEUCOPHYLLUM FRUTESCENS 7 GALLON 48"