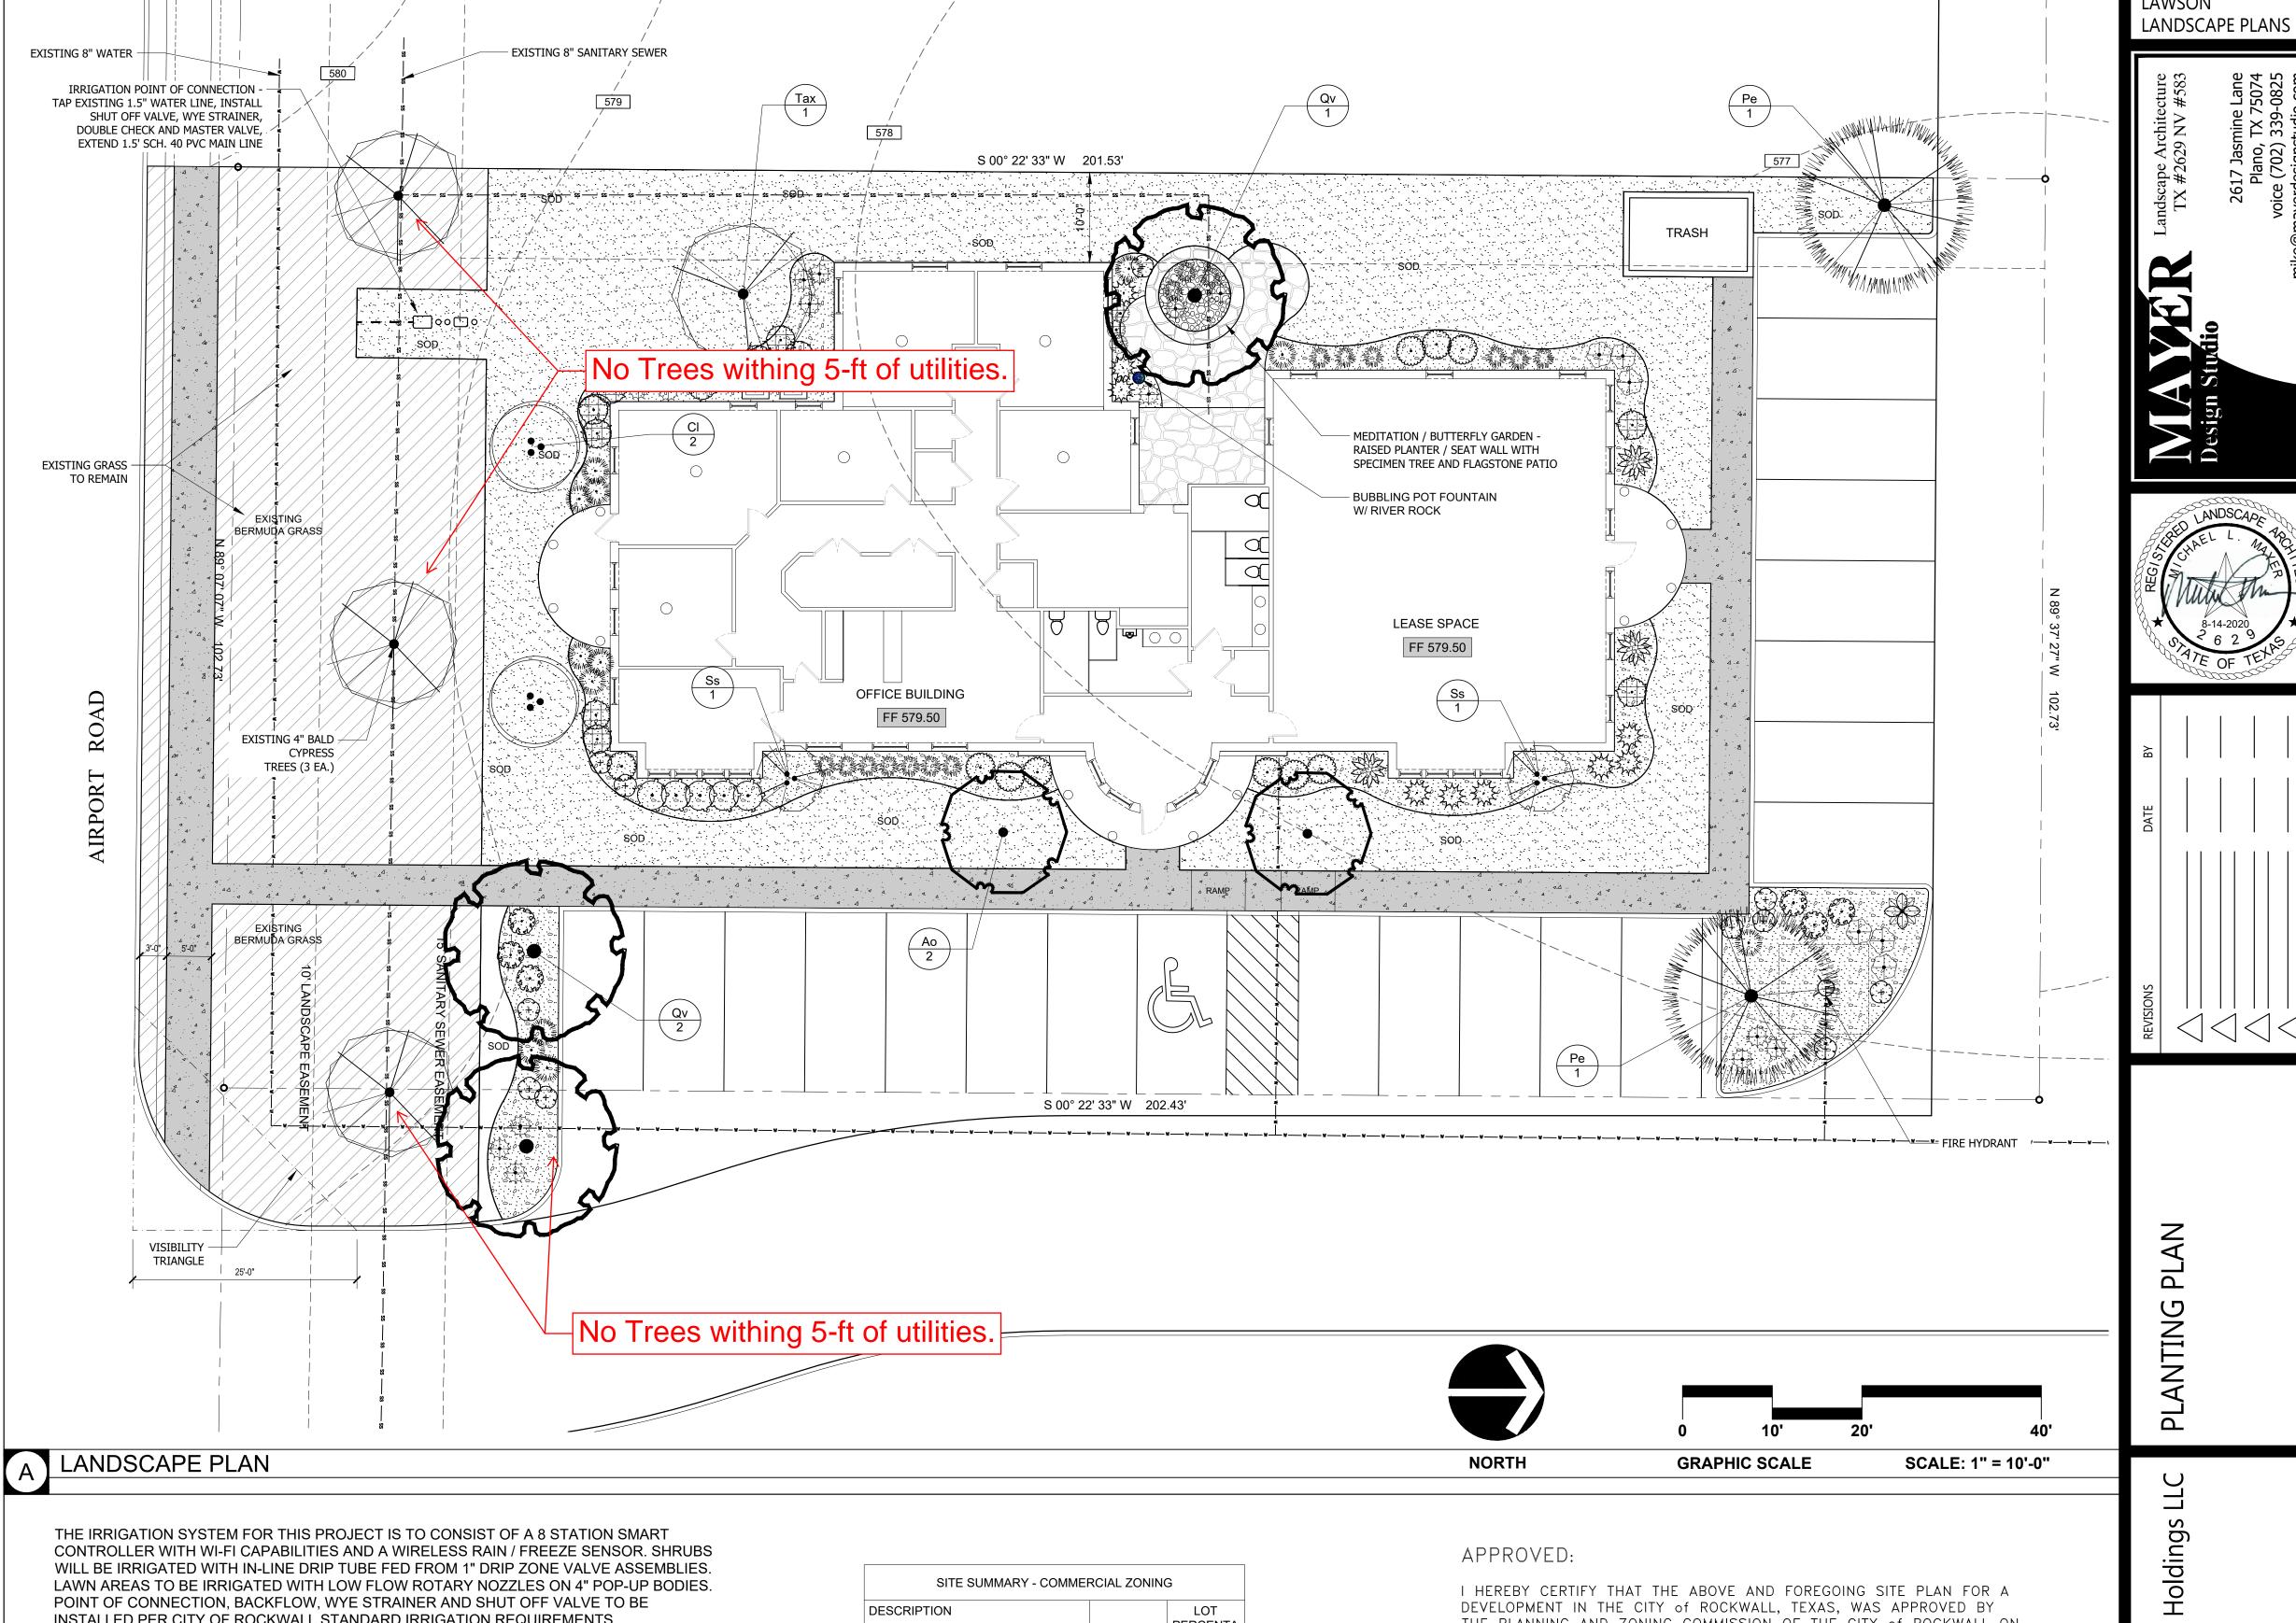

- 1) All shrub plantings require a minimum size of five (5) gallons. Correct plan where less than 5-gallons is indicated. The landscape materials should be acceptable materials from the City's approved materials list. (§05.03.B, Art. 08, UDC)
- Treescape Plan. With no existing trees located on this site, a treescape plan is not required.
- M.8 Photometric Plan. According to Section 3.3, Minimum Requirements, of Article 07, Environmental Performance, of the UDC, the maximum allowable light intensity measured at the property line of any non-residentially zoned lot shall be 0.2 FC or less. In this case, the submitted photometric plan conforms to the requirements of the UDC.
- 1) As a note, no light standard, light fixture, light pole, pole base or combination thereof shall exceed 30-feet in total height in any overlay district [i.e. Scenic Overlay (SOV) District]. (§06.02.G, Art. 05, UDC)
- M.9 Building Elevations. The building elevations as submitted appear to meet the intent of the Unified Development Code (UDC) as was submitted; however, the building elevations will require a recommendation from the Architectural Review Board (ARB) forwarded to the Planning and Zoning Commission for approval.

08/19/2020: - Engineering review fees apply (i)

- 4% Engineering inspection fees (i)
- Impact fees (Water, Wastewater and Roadway) (i)
- Min 20' utility easements. (i)
- No structures in easements. (i)
- Fire lane easement to be on plat. (i)
- Drive isles to be 24' wide. Fire lane Radii is 20' min. (i)
- No trees within 5' of public utilities. (i)
- Retaining walls 3' and over must be designed by a licensed engineer. All walks to be rock or stone. No smooth concrete walls. (i)
- Parking must be 20'x9' for head in. (i)
- 10' minimum separation between water and sewer lines. (m)
- Must meet all Standards of Design and Construction (i)
- Need to Replat both lots to obtain access easement for hatch area. (i)
- Tie Domestic and irrigation Services off the front 8" water line. (i)
- Will need to complete full 24' fire lane pavement from what T3 Chiropractic put in and convert existing wye inlet into curb inlet. (i)