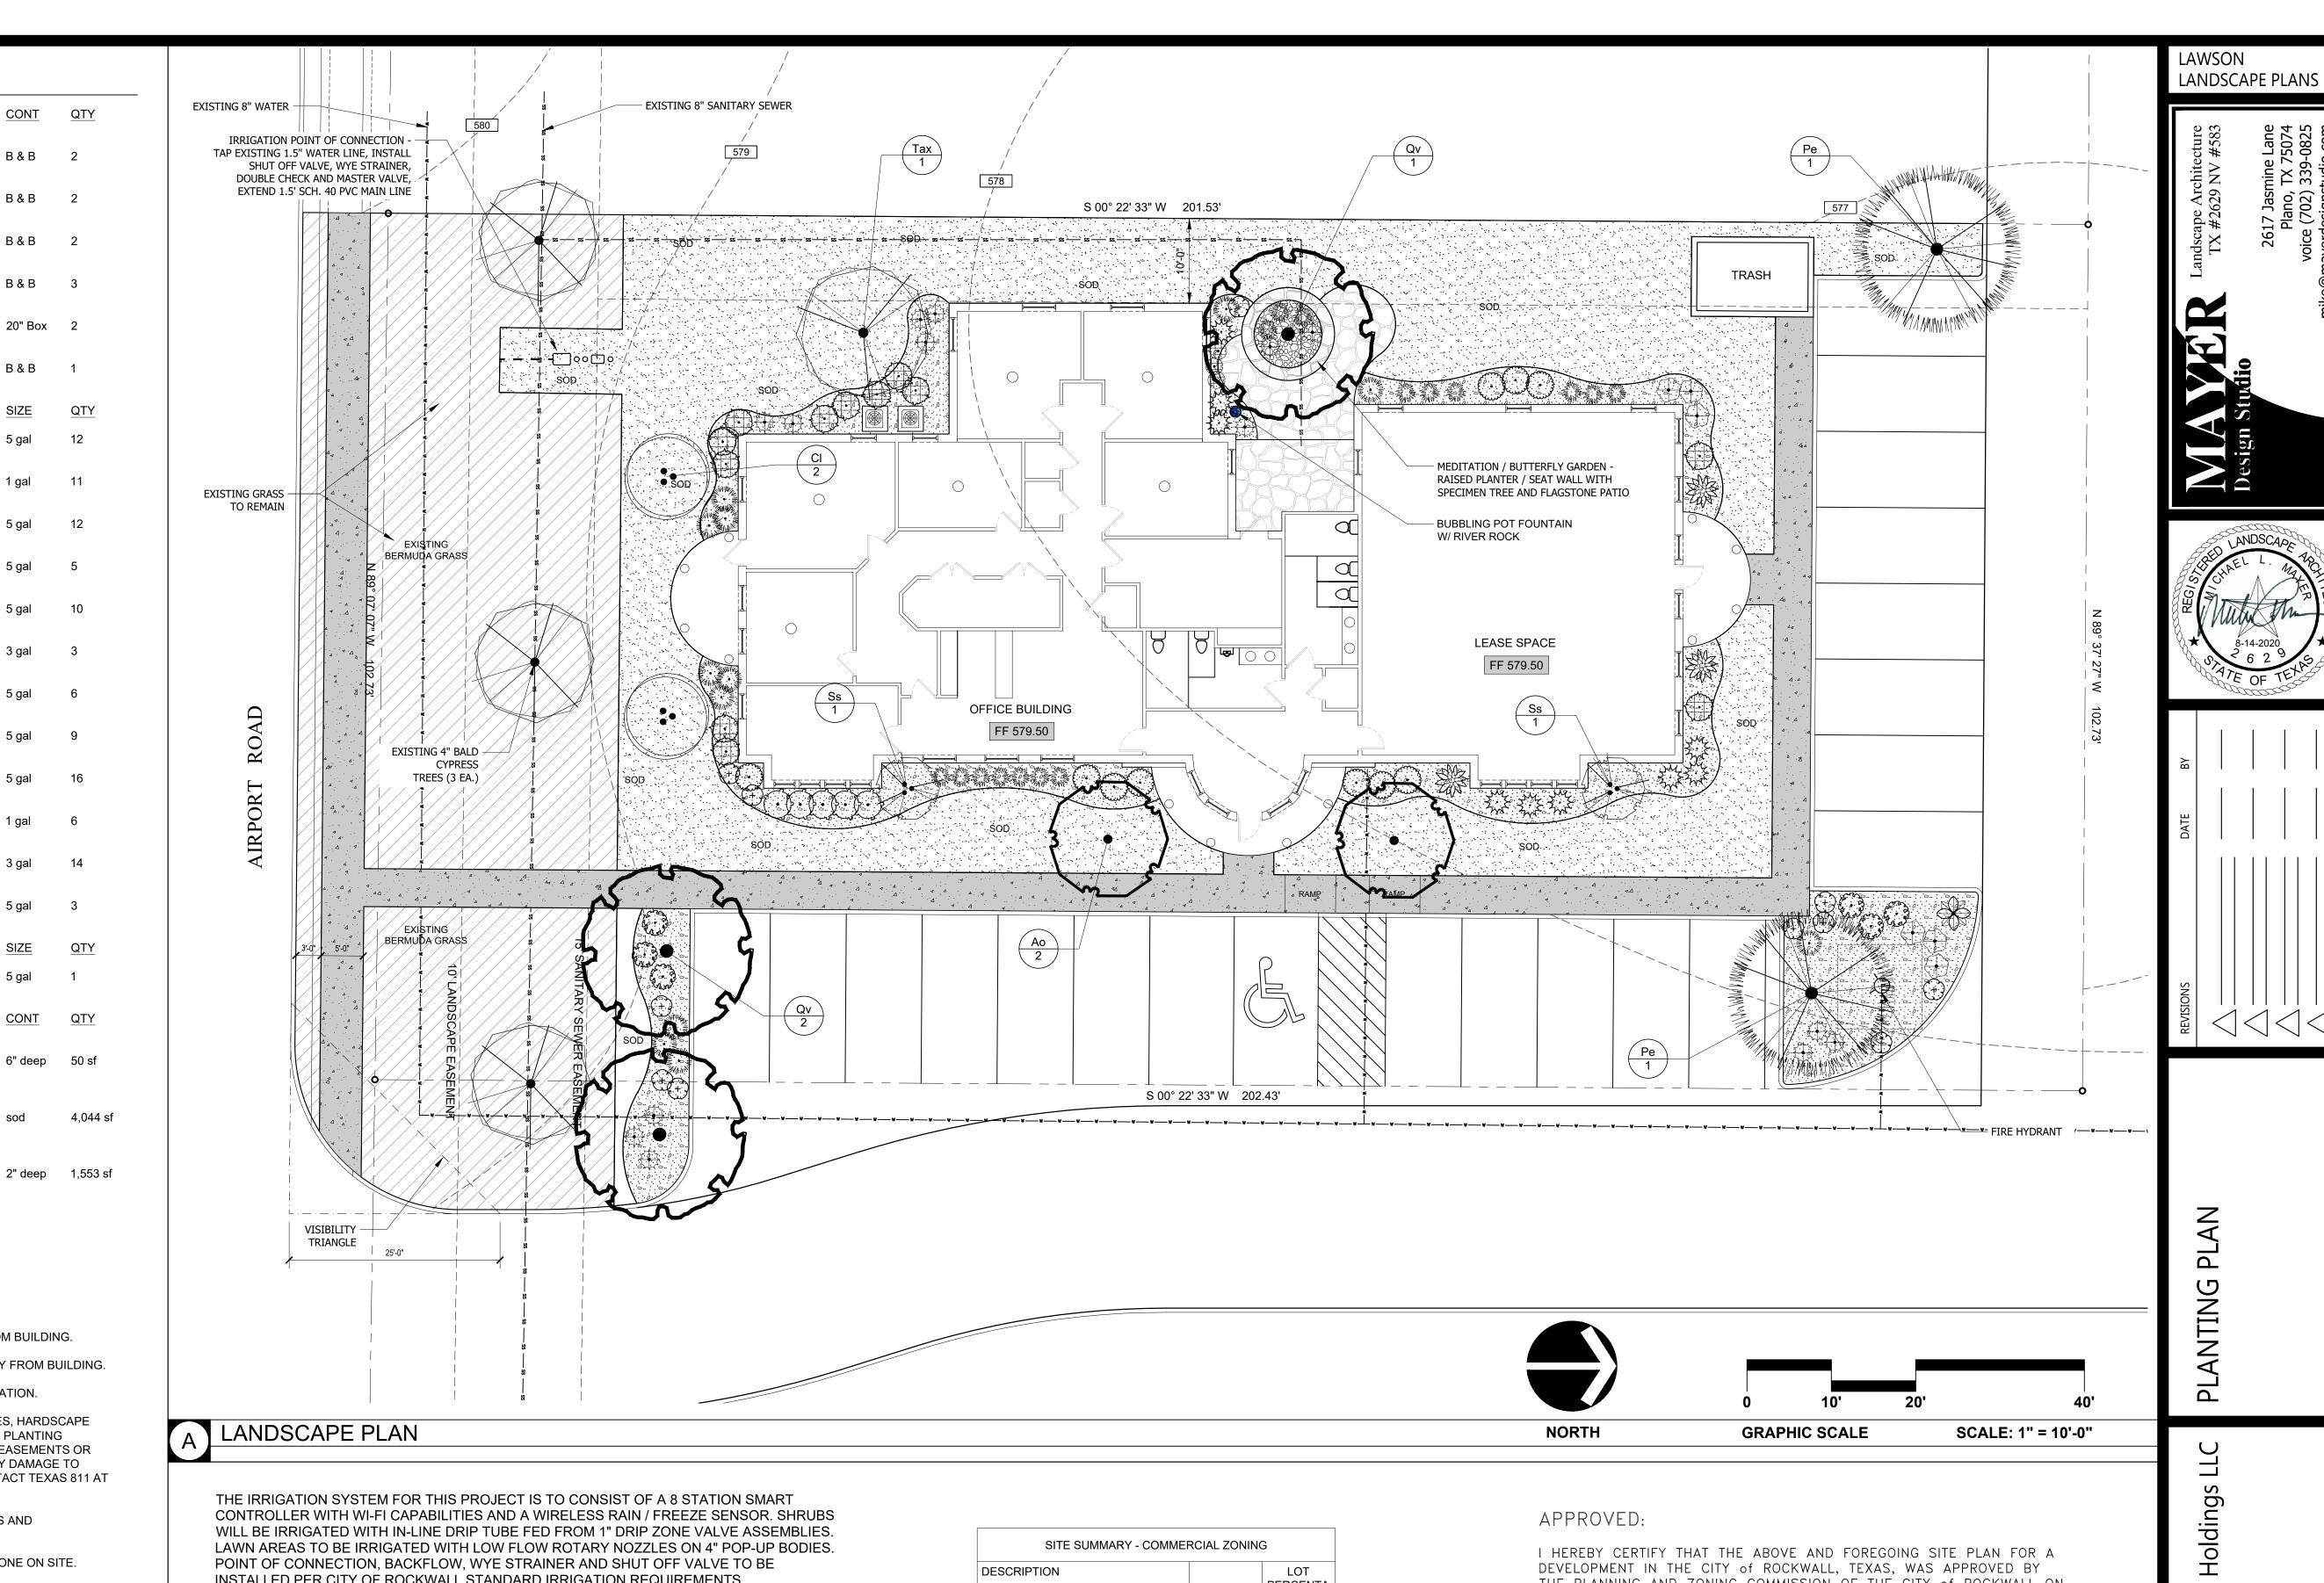

- I.1 This is a request for the approval of a Site Plan for an office building on a 0.47-acre parcel of land identified as Lot 5, Block A, Landing Point Addition, City of Rockwall, Rockwall County, Texas, zoned Commercial (C) District, addressed as 1505 Airport Road.
- 1.2 For questions or comments concerning this case please contact David Gonzales in the Planning Department at (972) 772-6488 or email dgonzales@rockwall.com.
- 1.3 For reference, include the case number (SP2020-022) in the lower right-hand corner of all pages of all revised plan submittals. (§01.02(D), Art. 11, UDC)
- I.4 Signage Plan. Please note that all plans for signage must be submitted and approved through a separate permit with the Building Inspections Department. Contact Craig Foshee, Plans Examiner at cfoshee@rockwall.com for permitting requirements for any proposed sign(s).
- M.5 Site Plan. Please make the following clarifications on the site plan to ensure staff can properly review this project and convey all of the required elements to the City's boards and commissions (§03.04, Art. 11, UDC):
- 1) Indicate all Drive Widths. The existing driveway has an arrow pointing to the property line, outside of the driveway. Correct. (§03.04.B, Art. 11, UDC)
- 2) Indicate all utilities both existing and proposed. Provide labels for all easements (i.e. utility, detention, drainage, etc.) Are all being indicated? (§03.04.B, Art. 11, UDC)
- 3) Correct/relabel all Firelane to indicate "24-ft Firelane, Public Access, & Utility Easement". (§03.04.B, Art. 11, UDC)
- 4) Indicate the type and depth of the paving material and provide a detail or cut-sheet. All required parking and loading areas shall be constructed of concrete, but may have a surface treatment of brick, stone or other similar material. (§03.02, Art. 06, UDC)
- 5) How is the dumpster going to be serviced? Recrient the dumpster or provide detail indicating the dumpster can be serviced? (§01.05.B, Art. 05, UDC)
- M.6 Landscape Plan. Please make the following clarifications and changes to the landscape plan to ensure staff can properly review this project and convey all of the required elements to the City's boards and commissions (Sec. 2, Art. 08, UDC):

- 1) All shrub plantings require a minimum size of five (5) gallons. Correct plan where less than 5-gallons is indicated. The landscape materials should be acceptable materials from the City's approved materials list. (§05.03.B, Art. 08, UDC)
- Treescape Plan. With no existing trees located on this site, a treescape plan is not required.
- M.8 Photometric Plan. According to Section 3.3, Minimum Requirements, of Article 07, Environmental Performance, of the UDC, the maximum allowable light intensity measured at the property line of any non-residentially zoned lot shall be 0.2 FC or less. In this case, the submitted photometric plan conforms to the requirements of the UDC.
- 1) As a note, no light standard, light fixture, light pole, pole base or combination thereof shall exceed 30-feet in total height in any overlay district [i.e. Scenic Overlay (SOV) District]. (§06.02.G, Art. 05, UDC)
- M.9 Building Elevations. The building elevations as submitted appear to meet the intent of the Unified Development Code (UDC) as was submitted; however, the building elevations will require a recommendation from the Architectural Review Board (ARB) forwarded to the Planning and Zoning Commission for approval.