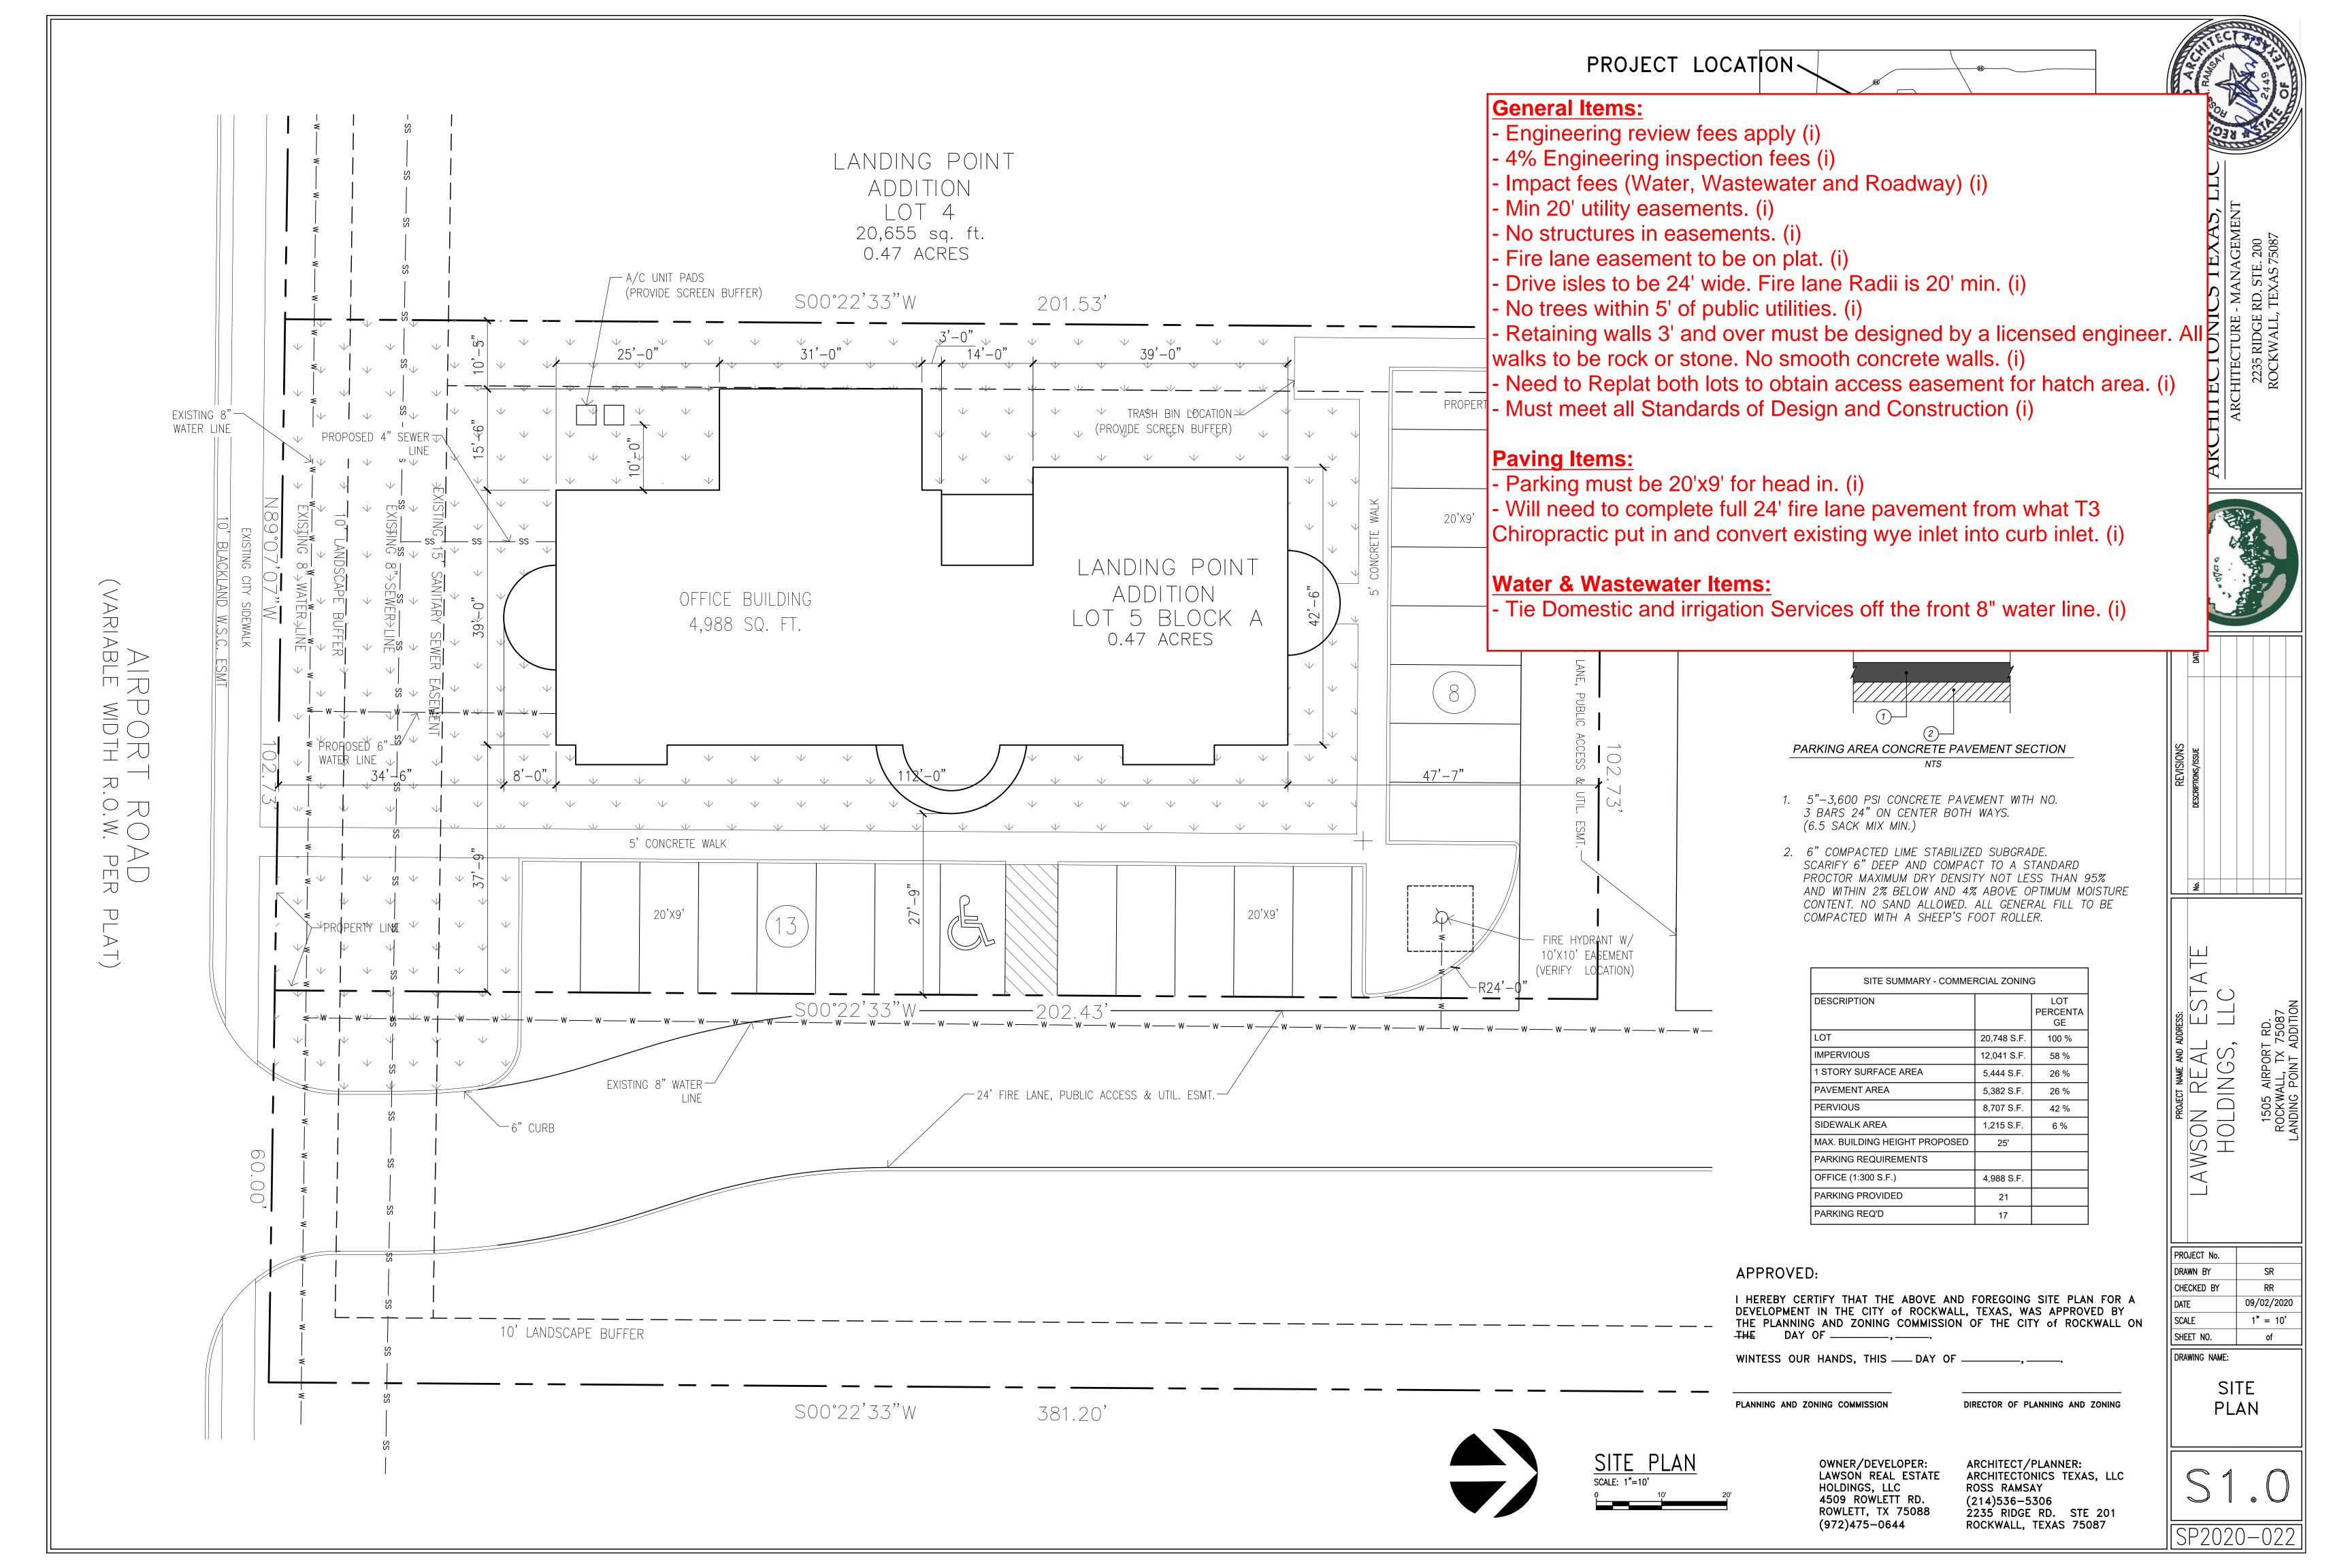

- I.1 This is a request for the approval of a Site Plan for an office building on a 0.47-acre parcel of land identified as Lot 5, Block A, Landing Point Addition, City of Rockwall, Rockwall County, Texas, zoned Commercial (C) District, addressed as 1505 Airport Road.
- 1.2 For questions or comments concerning this case please contact David Gonzales in the Planning Department at (972) 772-6488 or email dgonzales@rockwall.com.
- 1.3 For reference, include the case number (SP2020-022) in the lower right-hand corner of all pages of all revised plan submittals. (§01.02(D), Art. 11, UDC)
- I.4 Signage Plan. Please note that all plans for signage must be submitted and approved through a separate permit with the Building Inspections Department. Contact Craig Foshee, Plans Examiner at cfoshee@rockwall.com for permitting requirements for any proposed sign(s).
- M.5 Site Plan. Please make the following clarifications on the site plan to ensure staff can properly review this project and convey all of the required elements to the City's boards and commissions (§03.04, Art. 11, UDC):
- 1) Indicate all Drive Widths. The existing driveway has an arrow pointing to the property line, outside of the driveway. Correct. (§03.04.B, Art. 11, UDC)
- 2) Indicate all utilities both existing and proposed. Provide labels for all easements (i.e. utility, detention, drainage, etc.) Are all being indicated? (§03.04.B, Art. 11, UDC)
- 3) Correct/relabel all Firelane to indicate "24-ft Firelane, Public Access, & Utility Easement". (§03.04.B, Art. 11, UDC)
- 4) Indicate the type and depth of the paving material and provide a detail or cut-sheet. All required parking and loading areas shall be constructed of concrete, but may have a surface treatment of brick, stone or other similar material. (§03.02, Art. 06, UDC)
- 5) How is the dumpster going to be serviced? Recrient the dumpster or provide detail indicating the dumpster can be serviced? (§01.05.B, Art. 05, UDC)
- M.6 Landscape Plan. Please make the following clarifications and changes to the landscape plan to ensure staff can properly review this project and convey all of the required elements to the City's boards and commissions (Sec. 2, Art. 08, UDC):

- 1) All shrub plantings require a minimum size of five (5) gallons. Correct plan where less than 5-gallons is indicated. The landscape materials should be acceptable materials from the City's approved materials list. (§05.03.B, Art. 08, UDC)
- Treescape Plan. With no existing trees located on this site, a treescape plan is not required.
- M.8 Photometric Plan. According to Section 3.3, Minimum Requirements, of Article 07, Environmental Performance, of the UDC, the maximum allowable light intensity measured at the property line of any non-residentially zoned lot shall be 0.2 FC or less. In this case, the submitted photometric plan conforms to the requirements of the UDC.
- 1) As a note, no light standard, light fixture, light pole, pole base or combination thereof shall exceed 30-feet in total height in any overlay district [i.e. Scenic Overlay (SOV) District]. (§06.02.G, Art. 05, UDC)
- M.9 Building Elevations. The building elevations as submitted appear to meet the intent of the Unified Development Code (UDC) as was submitted; however, the building elevations will require a recommendation from the Architectural Review Board (ARB) forwarded to the Planning and Zoning Commission for approval.

08/19/2020: - Engineering review fees apply (i)

- 4% Engineering inspection fees (i)
- Impact fees (Water, Wastewater and Roadway) (i)
- Min 20' utility easements. (i)
- No structures in easements. (i)
- Fire lane easement to be on plat. (i)
- Drive isles to be 24' wide. Fire lane Radii is 20' min. (i)
- No trees within 5' of public utilities. (i)
- Retaining walls 3' and over must be designed by a licensed engineer. All walks to be rock or stone. No smooth concrete walls. (i)
- Parking must be 20'x9' for head in. (i)
- 10' minimum separation between water and sewer lines. (m)
- Must meet all Standards of Design and Construction (i)
- Need to Replat both lots to obtain access easement for hatch area. (i)
- Tie Domestic and irrigation Services off the front 8" water line. (i)
- Will need to complete full 24' fire lane pavement from what T3 Chiropractic put in and convert existing wye inlet into curb inlet. (i)