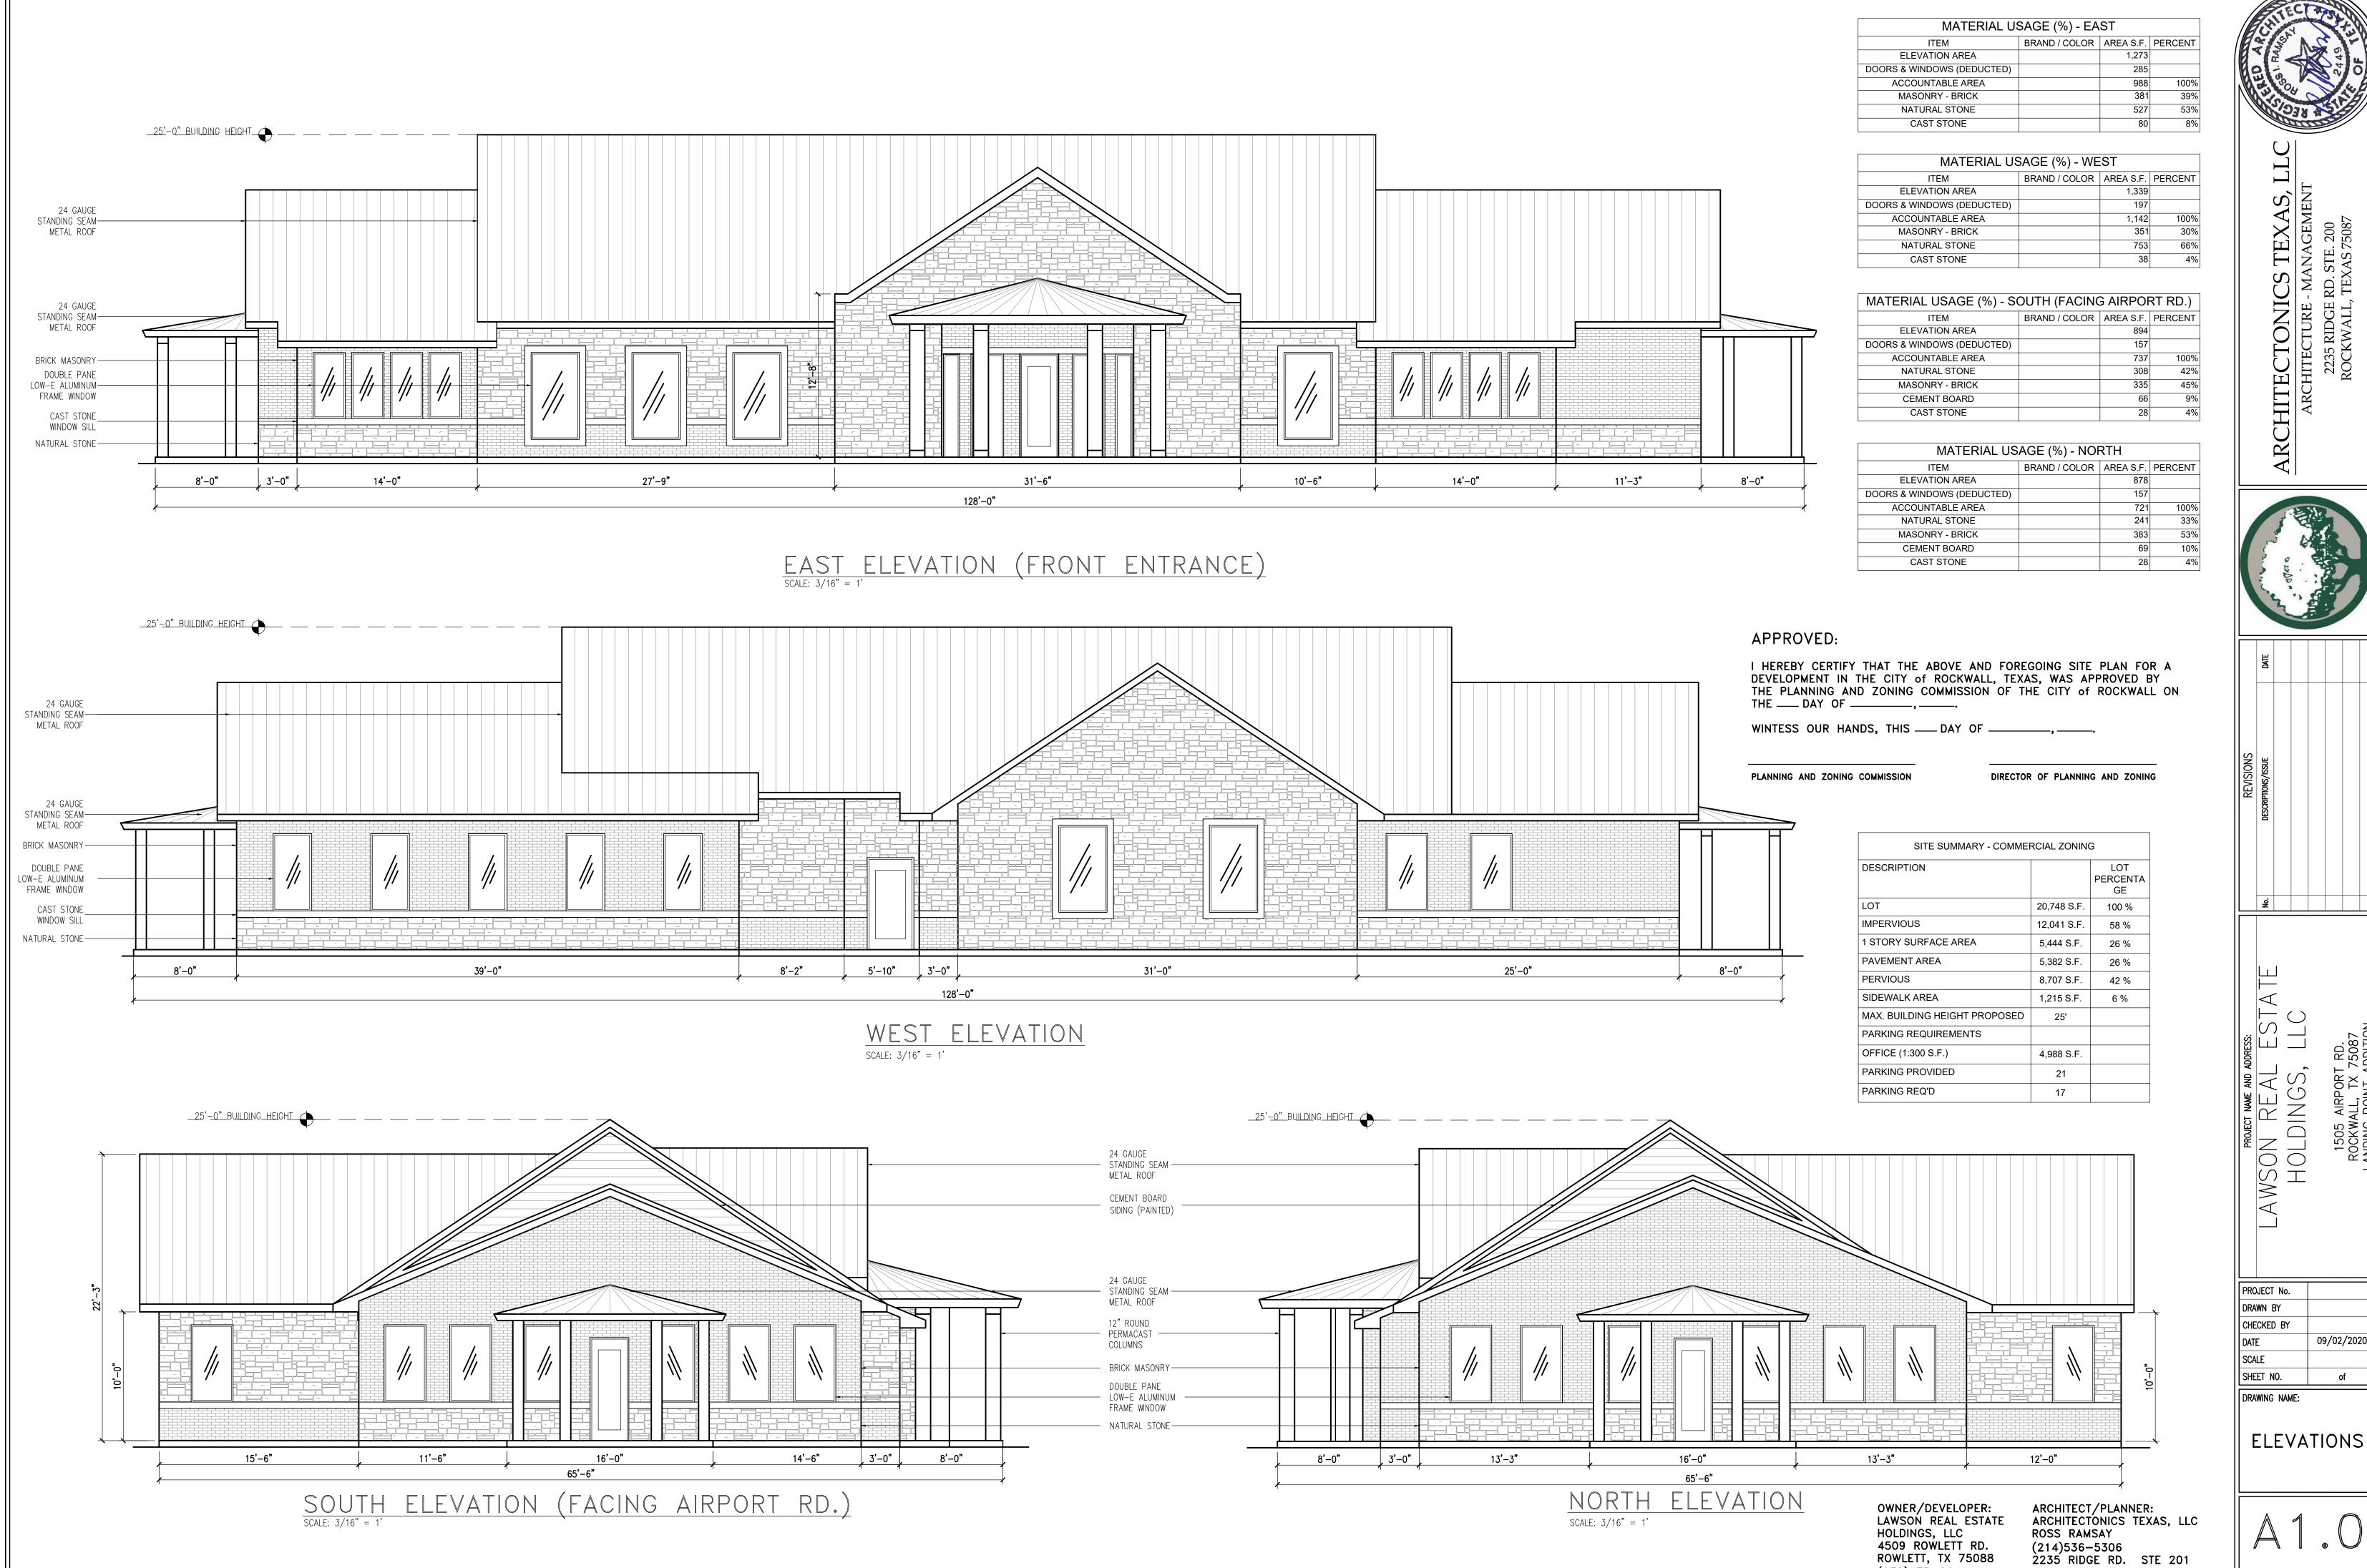

- 1) All shrub plantings require a minimum size of five (5) gallons. Correct plan where less than 5-gallons is indicated. The landscape materials should be acceptable materials from the City's approved materials list. (§05.03.B, Art. 08, UDC)
- Treescape Plan. With no existing trees located on this site, a treescape plan is not required.
- M.8 Photometric Plan. According to Section 3.3, Minimum Requirements, of Article 07, Environmental Performance, of the UDC, the maximum allowable light intensity measured at the property line of any non-residentially zoned lot shall be 0.2 FC or less. In this case, the submitted photometric plan conforms to the requirements of the UDC.
- 1) As a note, no light standard, light fixture, light pole, pole base or combination thereof shall exceed 30-feet in total height in any overlay district [i.e. Scenic Overlay (SOV) District]. (§06.02.G, Art. 05, UDC)
- M.9 Building Elevations. The building elevations as submitted appear to meet the intent of the Unified Development Code (UDC) as was submitted; however, the building elevations will require a recommendation from the Architectural Review Board (ARB) forwarded to the Planning and Zoning Commission for approval.