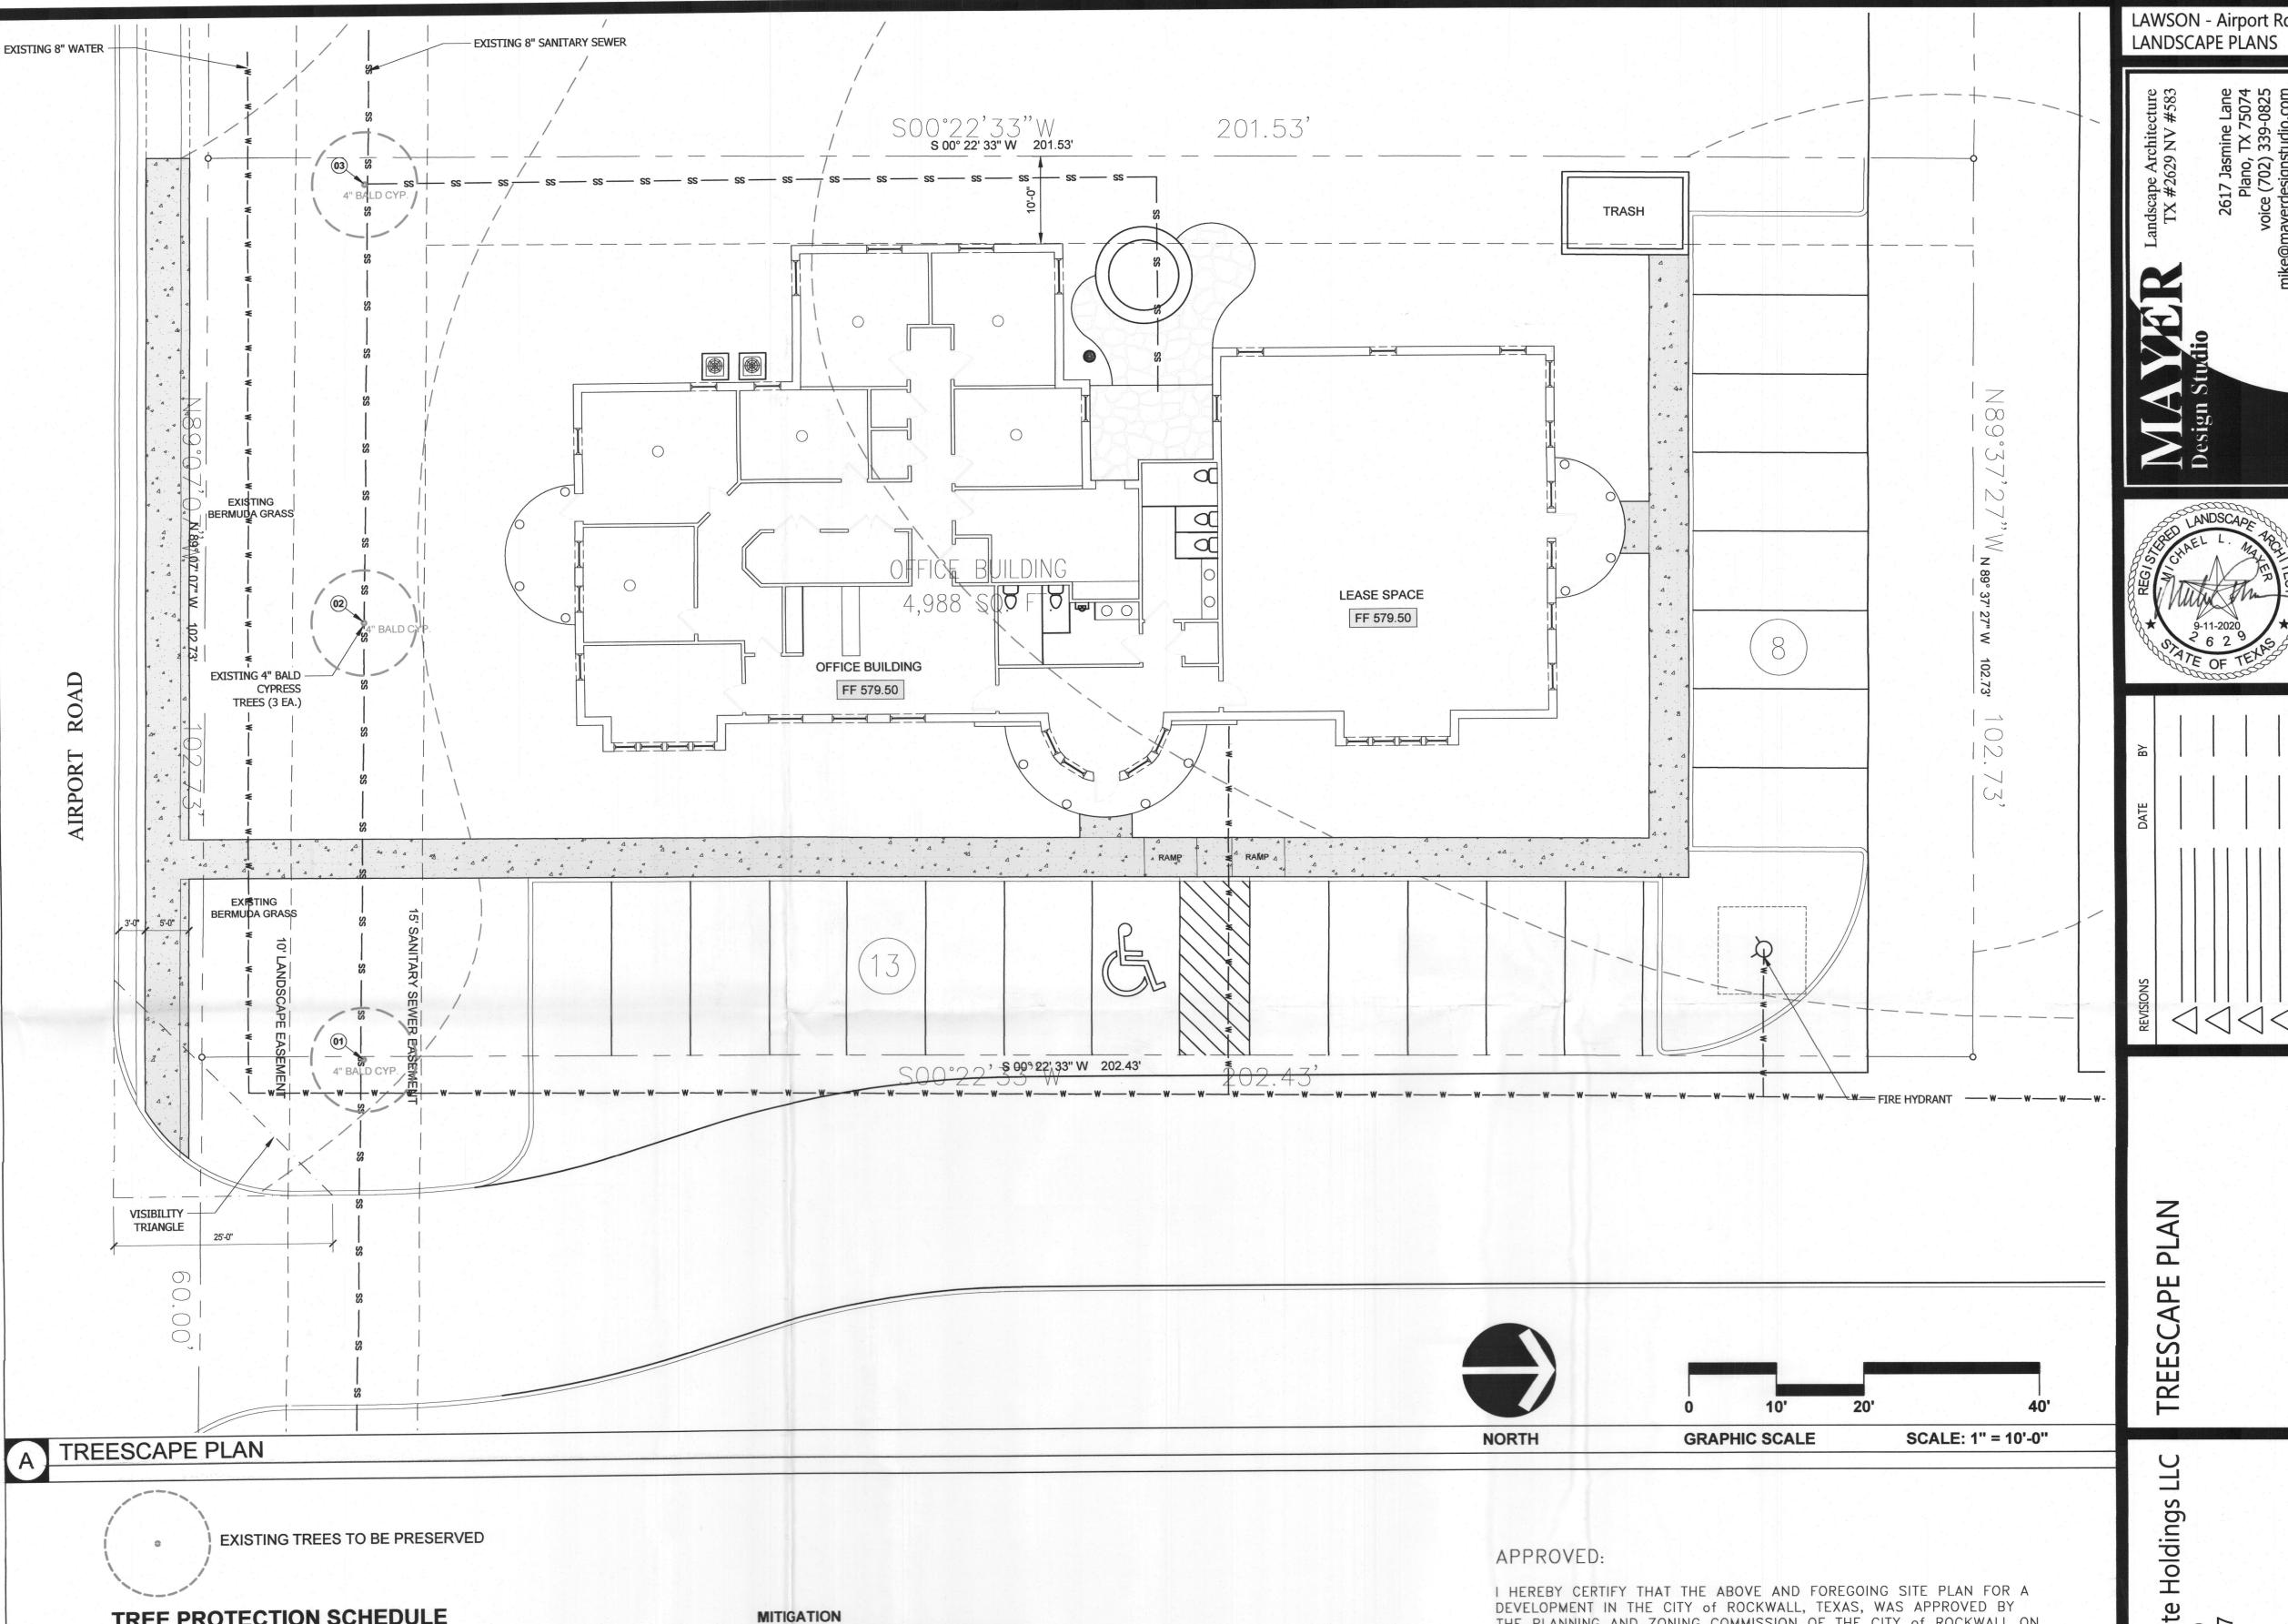

### PLA City Plan 385 S

☐ TREESCAPE PLAN

- 1) All shrub plantings require a minimum size of five (5) gallons. Correct plan where less than 5-gallons is indicated. The landscape materials should be acceptable materials from the City's approved materials list. (§05.03.B, Art. 08, UDC)
- Treescape Plan. With no existing trees located on this site, a treescape plan is not required.
- M.8 Photometric Plan. According to Section 3.3, Minimum Requirements, of Article 07, Environmental Performance, of the UDC, the maximum allowable light intensity measured at the property line of any non-residentially zoned lot shall be 0.2 FC or less. In this case, the submitted photometric plan conforms to the requirements of the UDC.
- 1) As a note, no light standard, light fixture, light pole, pole base or combination thereof shall exceed 30-feet in total height in any overlay district [i.e. Scenic Overlay (SOV) District]. (§06.02.G, Art. 05, UDC)
- M.9 Building Elevations. The building elevations as submitted appear to meet the intent of the Unified Development Code (UDC) as was submitted; however, the building elevations will require a recommendation from the Architectural Review Board (ARB) forwarded to the Planning and Zoning Commission for approval.