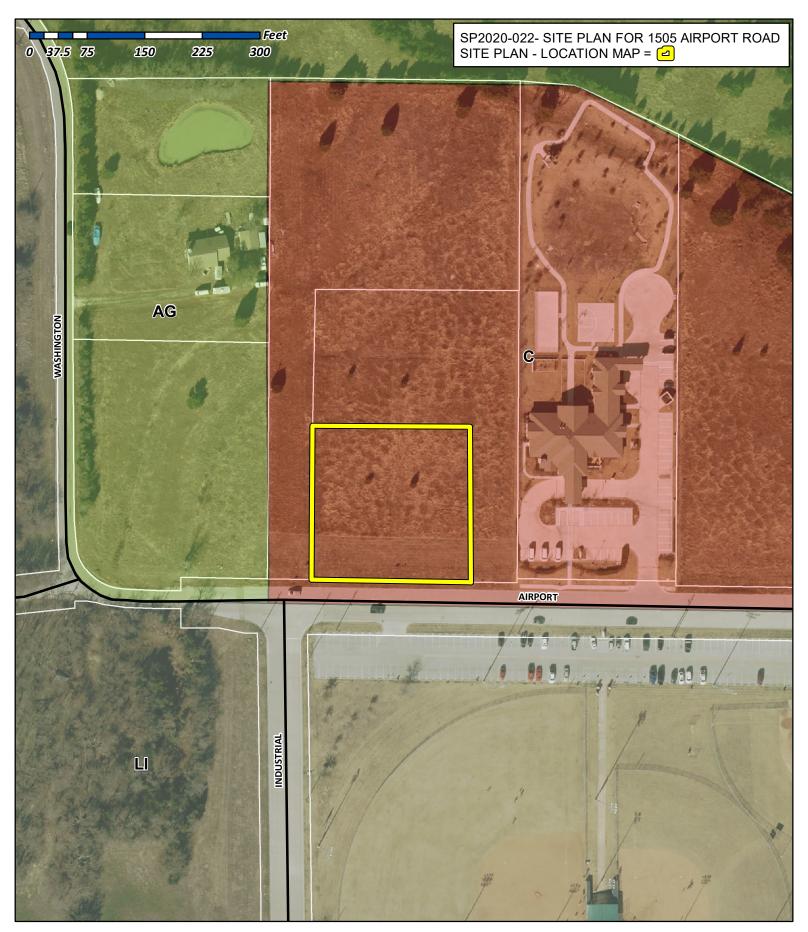

- I.1 This is a request for the approval of a Site Plan for an office building on a 0.47-acre parcel of land identified as Lot 5, Block A, Landing Point Addition, City of Rockwall, Rockwall County, Texas, zoned Commercial (C) District, addressed as 1505 Airport Road.
- 1.2 For questions or comments concerning this case please contact David Gonzales in the Planning Department at (972) 772-6488 or email dgonzales@rockwall.com.
- 1.3 For reference, include the case number (SP2020-022) in the lower right-hand corner of all pages of all revised plan submittals. (§01.02(D), Art. 11, UDC)
- I.4 Signage Plan. Please note that all plans for signage must be submitted and approved through a separate permit with the Building Inspections Department. Contact Craig Foshee, Plans Examiner at cfoshee@rockwall.com for permitting requirements for any proposed sign(s).
- M.5 Site Plan. Please make the following clarifications on the site plan to ensure staff can properly review this project and convey all of the required elements to the City's boards and commissions (§03.04, Art. 11, UDC):
- 1) Indicate all Drive Widths. The existing driveway has an arrow pointing to the property line, outside of the driveway. Correct. (§03.04.B, Art. 11, UDC)
- 2) Indicate all utilities both existing and proposed. Provide labels for all easements (i.e. utility, detention, drainage, etc.) Are all being indicated? (§03.04.B, Art. 11, UDC)
- 3) Correct/relabel all Firelane to indicate "24-ft Firelane, Public Access, & Utility Easement". (§03.04.B, Art. 11, UDC)
- 4) Indicate the type and depth of the paving material and provide a detail or cut-sheet. All required parking and loading areas shall be constructed of concrete, but may have a surface treatment of brick, stone or other similar material. (§03.02, Art. 06, UDC)
- 5) How is the dumpster going to be serviced? Recrient the dumpster or provide detail indicating the dumpster can be serviced? (§01.05.B, Art. 05, UDC)
- M.6 Landscape Plan. Please make the following clarifications and changes to the landscape plan to ensure staff can properly review this project and convey all of the required elements to the City's boards and commissions (Sec. 2, Art. 08, UDC):