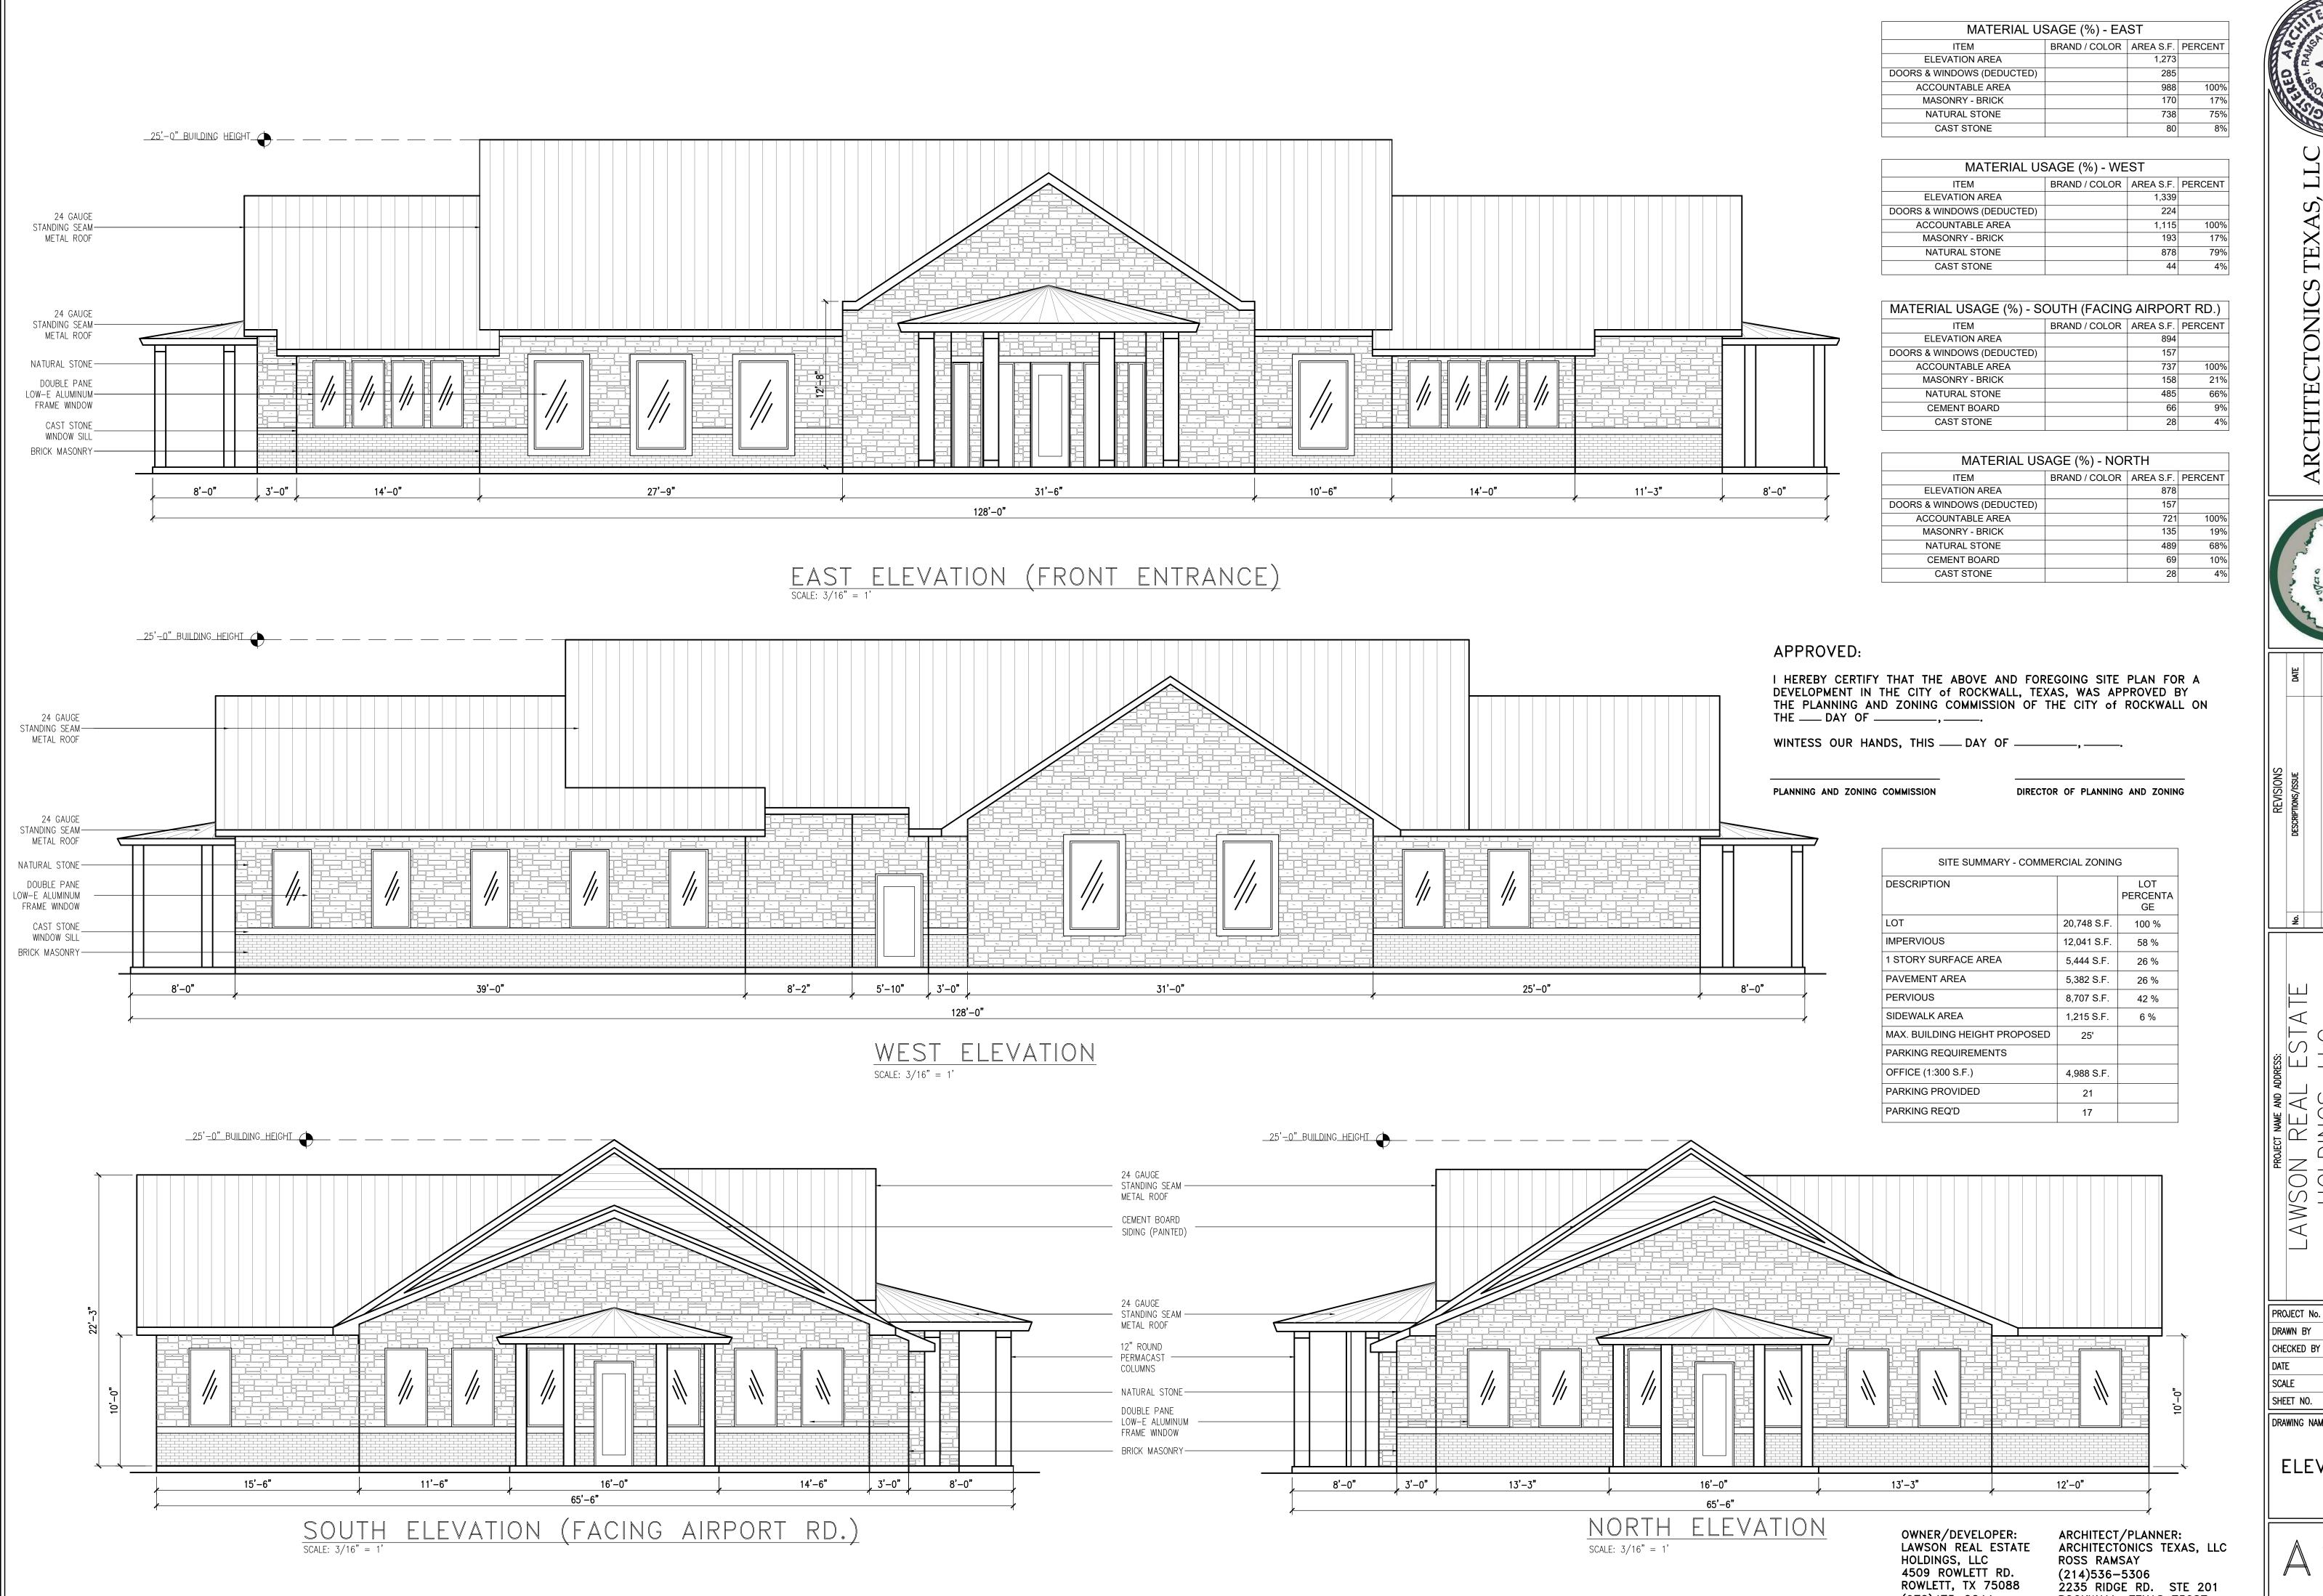

- 1) All shrub plantings require a minimum size of five (5) gallons. Correct plan where less than 5-gallons is indicated. The landscape materials should be acceptable materials from the City's approved materials list. (§05.03.B, Art. 08, UDC)
- Treescape Plan. With no existing trees located on this site, a treescape plan is not required.
- M.8 Photometric Plan. According to Section 3.3, Minimum Requirements, of Article 07, Environmental Performance, of the UDC, the maximum allowable light intensity measured at the property line of any non-residentially zoned lot shall be 0.2 FC or less. In this case, the submitted photometric plan conforms to the requirements of the UDC.
- 1) As a note, no light standard, light fixture, light pole, pole base or combination thereof shall exceed 30-feet in total height in any overlay district [i.e. Scenic Overlay (SOV) District]. (§06.02.G, Art. 05, UDC)
- M.9 Building Elevations. The building elevations as submitted appear to meet the intent of the Unified Development Code (UDC) as was submitted; however, the building elevations will require a recommendation from the Architectural Review Board (ARB) forwarded to the Planning and Zoning Commission for approval.