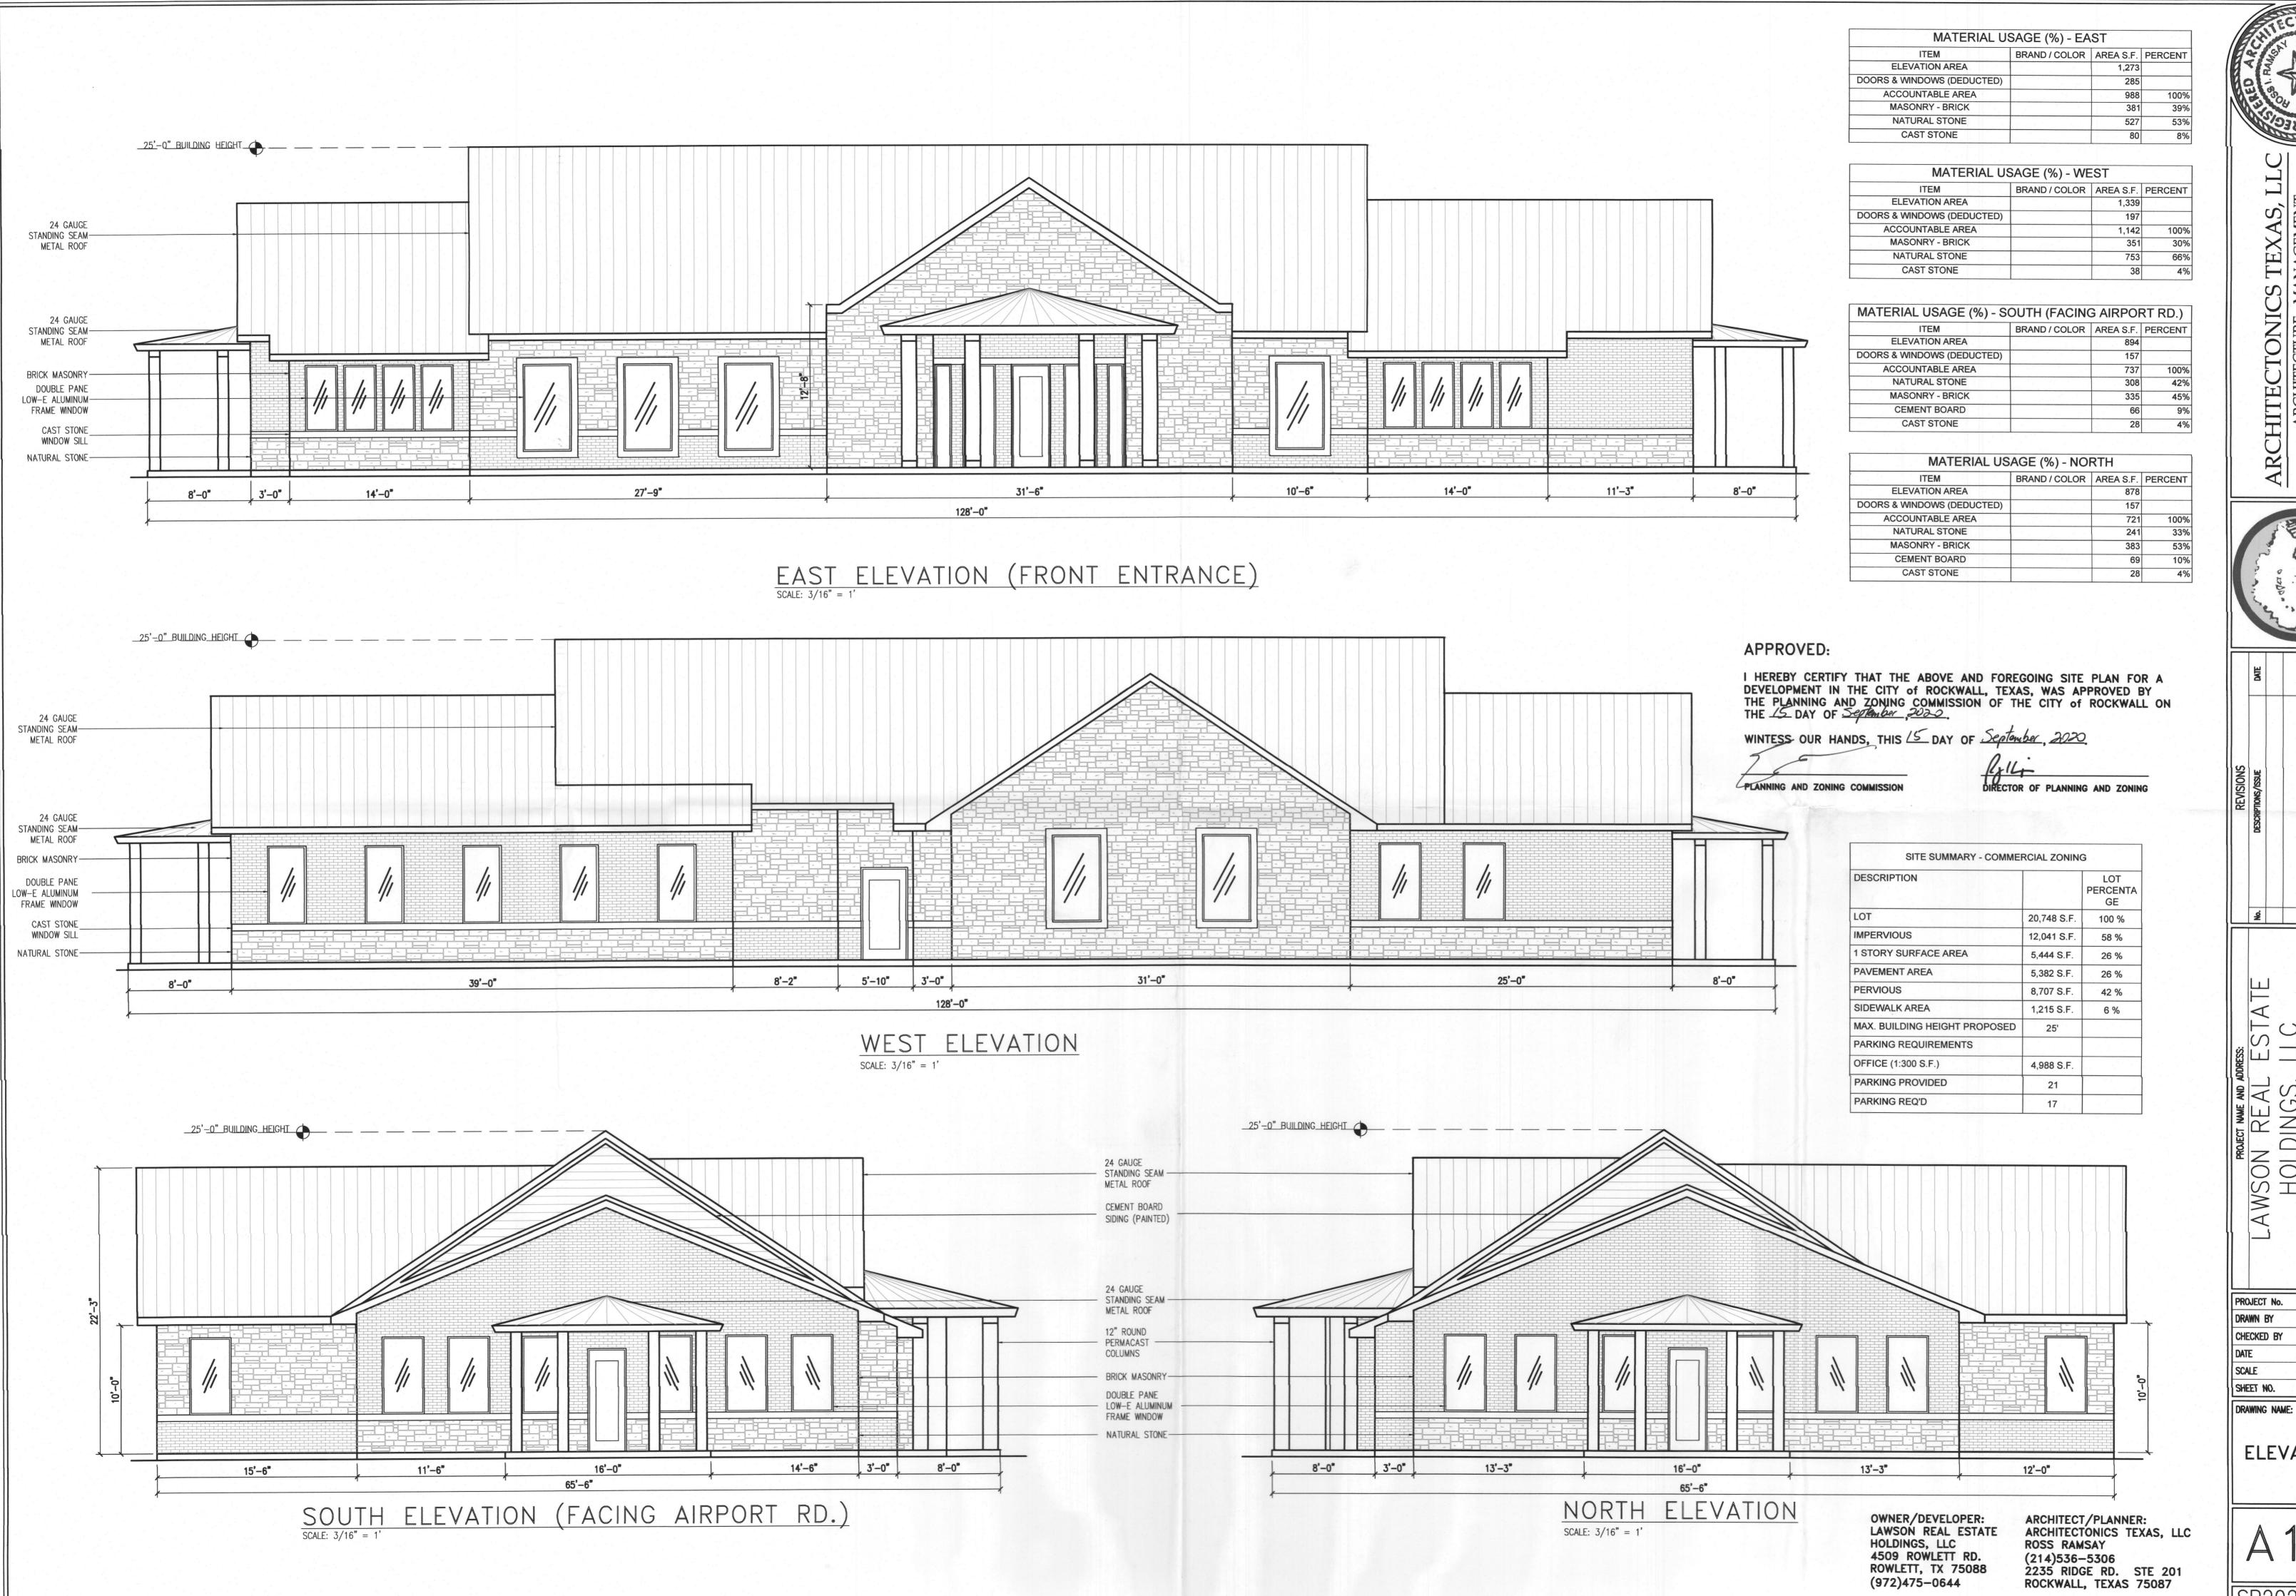

- 1) All shrub plantings require a minimum size of five (5) gallons. Correct plan where less than 5-gallons is indicated. The landscape materials should be acceptable materials from the City's approved materials list. (§05.03.B, Art. 08, UDC)
- Treescape Plan. With no existing trees located on this site, a treescape plan is not required.
- M.8 Photometric Plan. According to Section 3.3, Minimum Requirements, of Article 07, Environmental Performance, of the UDC, the maximum allowable light intensity measured at the property line of any non-residentially zoned lot shall be 0.2 FC or less. In this case, the submitted photometric plan conforms to the requirements of the UDC.
- 1) As a note, no light standard, light fixture, light pole, pole base or combination thereof shall exceed 30-feet in total height in any overlay district [i.e. Scenic Overlay (SOV) District]. (§06.02.G, Art. 05, UDC)
- M.9 Building Elevations. The building elevations as submitted appear to meet the intent of the Unified Development Code (UDC) as was submitted; however, the building elevations will require a recommendation from the Architectural Review Board (ARB) forwarded to the Planning and Zoning Commission for approval.