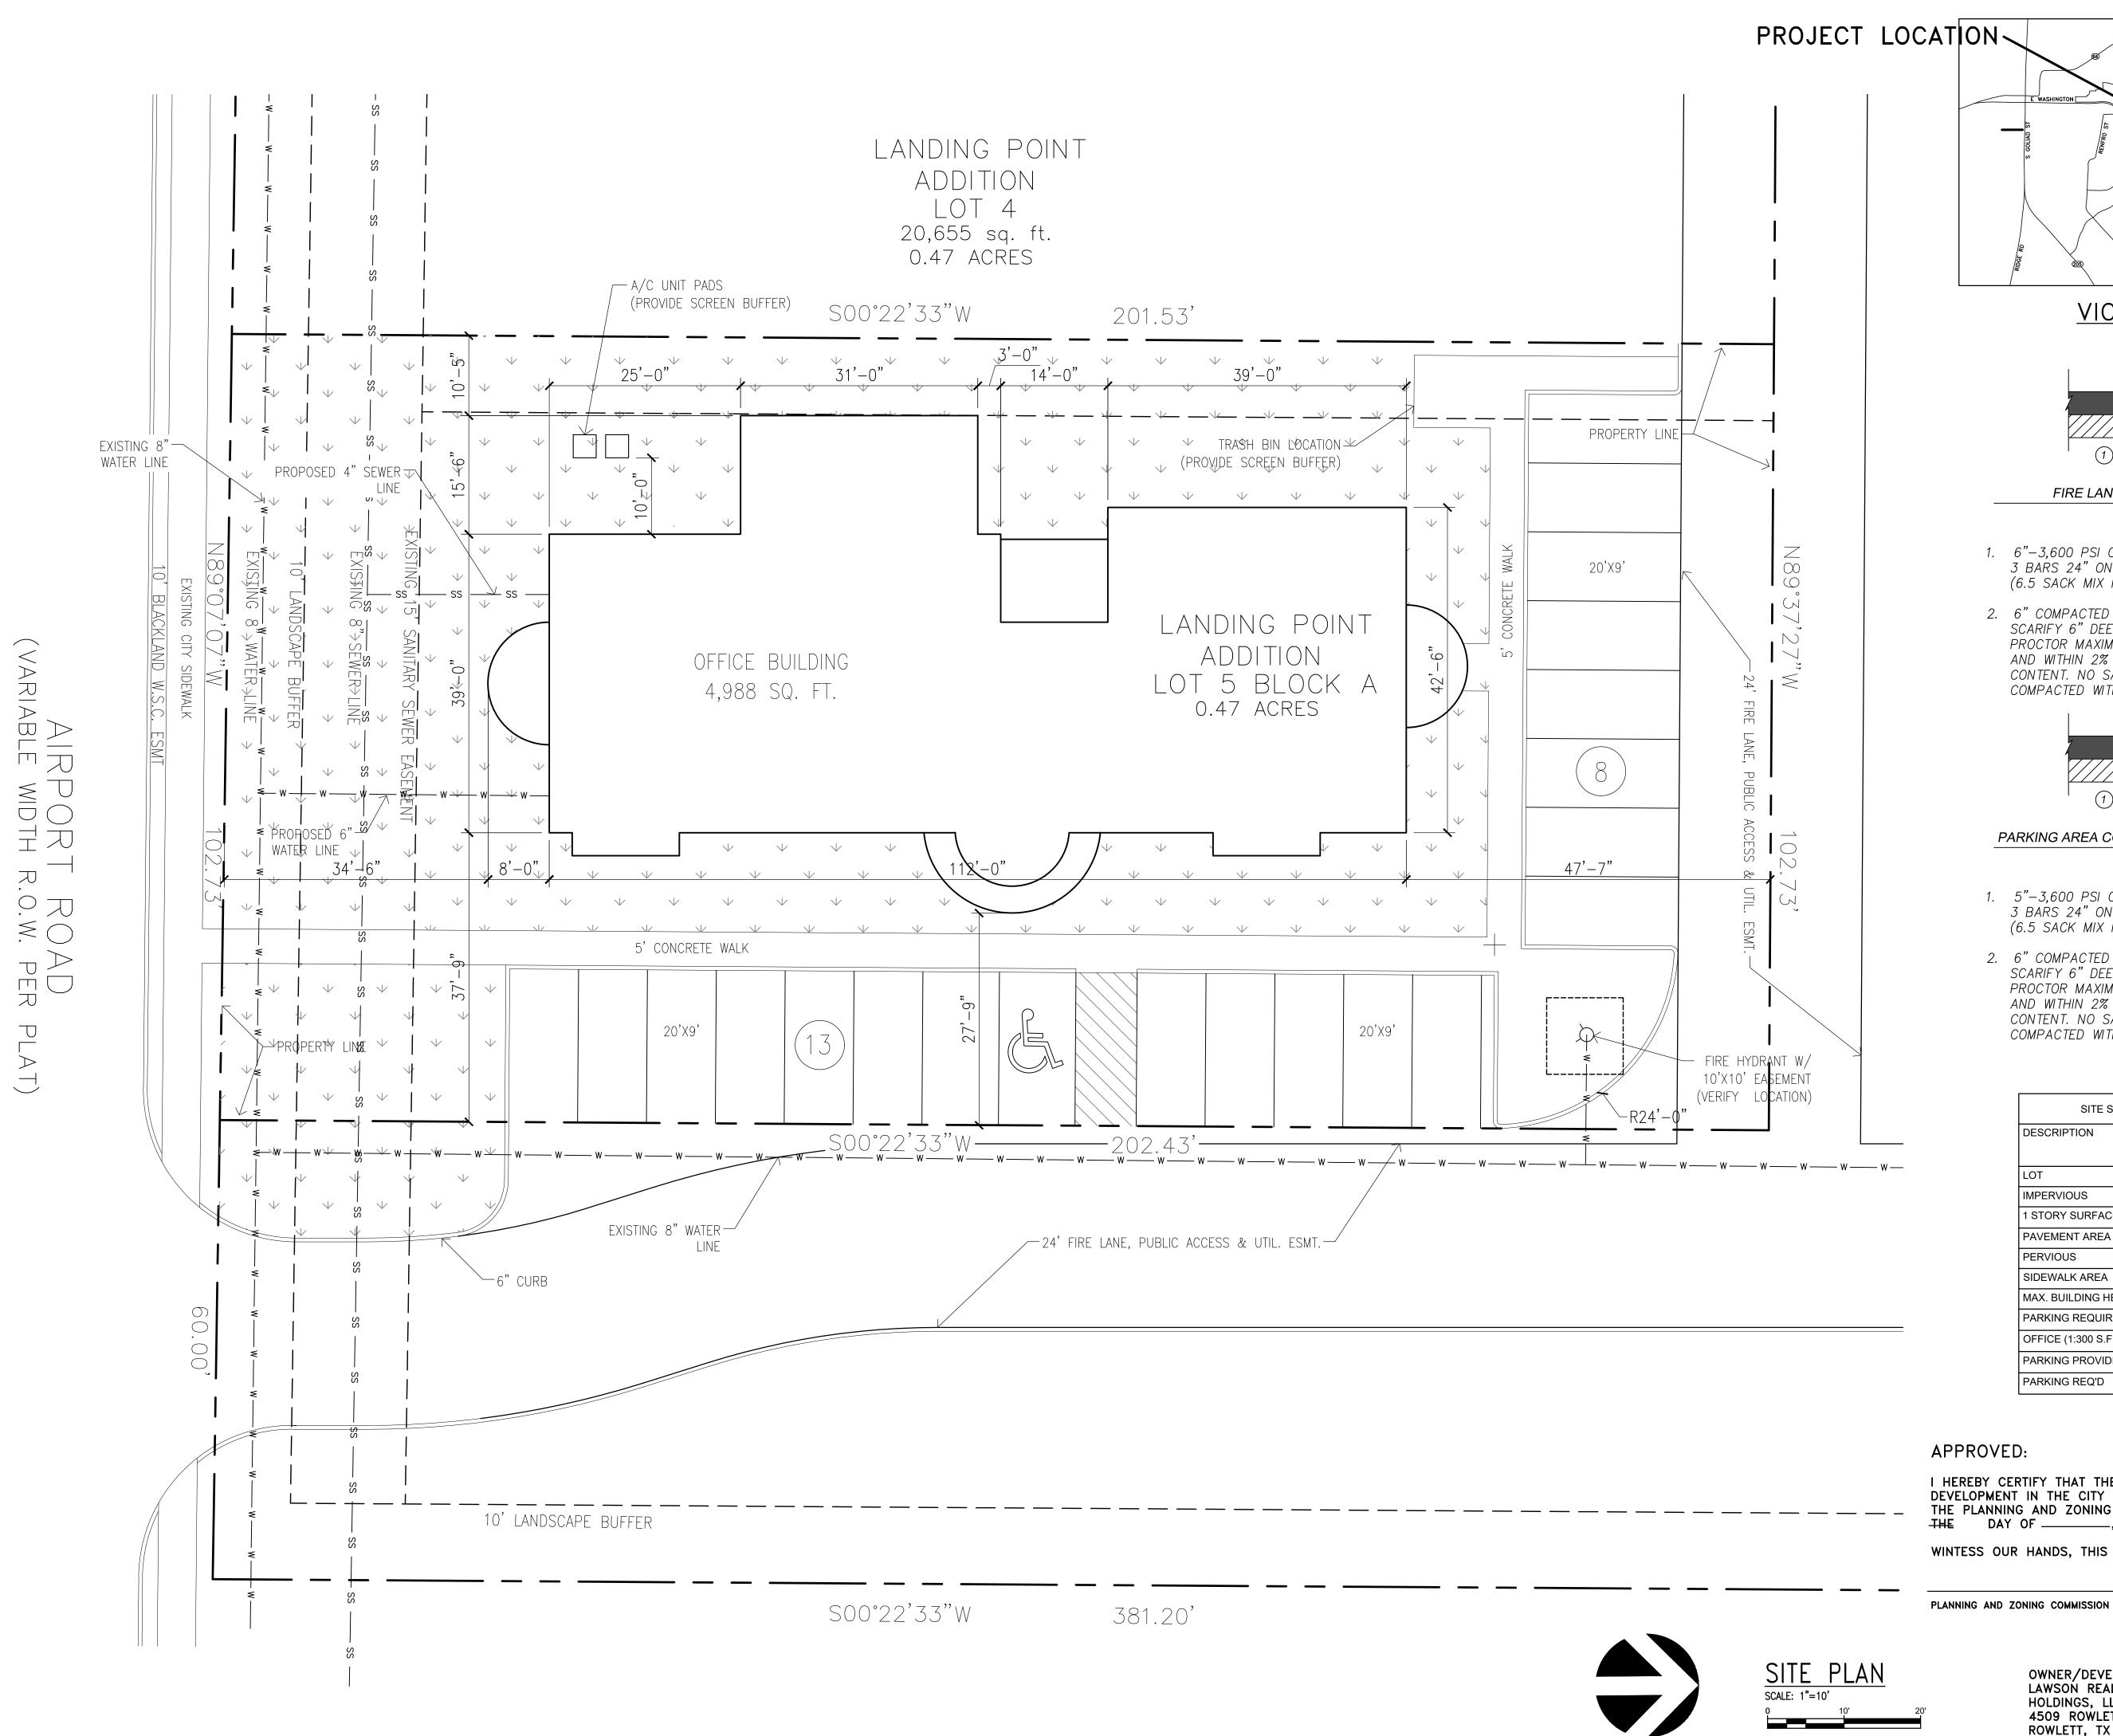

- I.1 This is a request for the approval of a Site Plan for an office building on a 0.47-acre parcel of land identified as Lot 5, Block A, Landing Point Addition, City of Rockwall, Rockwall County, Texas, zoned Commercial (C) District, addressed as 1505 Airport Road.
- 1.2 For questions or comments concerning this case please contact David Gonzales in the Planning Department at (972) 772-6488 or email dgonzales@rockwall.com.
- 1.3 For reference, include the case number (SP2020-022) in the lower right-hand corner of all pages of all revised plan submittals. (§01.02(D), Art. 11, UDC)
- I.4 Signage Plan. Please note that all plans for signage must be submitted and approved through a separate permit with the Building Inspections Department. Contact Craig Foshee, Plans Examiner at cfoshee@rockwall.com for permitting requirements for any proposed sign(s).
- M.5 Site Plan. Please make the following clarifications on the site plan to ensure staff can properly review this project and convey all of the required elements to the City's boards and commissions (§03.04, Art. 11, UDC):
- 1) Indicate all Drive Widths. The existing driveway has an arrow pointing to the property line, outside of the driveway. Correct. (§03.04.B, Art. 11, UDC)
- 2) Indicate all utilities both existing and proposed. Provide labels for all easements (i.e. utility, detention, drainage, etc.) Are all being indicated? (§03.04.B, Art. 11, UDC)
- 3) Correct/relabel all Firelane to indicate "24-ft Firelane, Public Access, & Utility Easement". (§03.04.B, Art. 11, UDC)
- 4) Indicate the type and depth of the paving material and provide a detail or cut-sheet. All required parking and loading areas shall be constructed of concrete, but may have a surface treatment of brick, stone or other similar material. (§03.02, Art. 06, UDC)
- 5) How is the dumpster going to be serviced? Recrient the dumpster or provide detail indicating the dumpster can be serviced? (§01.05.B, Art. 05, UDC)
- M.6 Landscape Plan. Please make the following clarifications and changes to the landscape plan to ensure staff can properly review this project and convey all of the required elements to the City's boards and commissions (Sec. 2, Art. 08, UDC):

- 1) All shrub plantings require a minimum size of five (5) gallons. Correct plan where less than 5-gallons is indicated. The landscape materials should be acceptable materials from the City's approved materials list. (§05.03.B, Art. 08, UDC)
- Treescape Plan. With no existing trees located on this site, a treescape plan is not required.
- M.8 Photometric Plan. According to Section 3.3, Minimum Requirements, of Article 07, Environmental Performance, of the UDC, the maximum allowable light intensity measured at the property line of any non-residentially zoned lot shall be 0.2 FC or less. In this case, the submitted photometric plan conforms to the requirements of the UDC.
- 1) As a note, no light standard, light fixture, light pole, pole base or combination thereof shall exceed 30-feet in total height in any overlay district [i.e. Scenic Overlay (SOV) District]. (§06.02.G, Art. 05, UDC)
- M.9 Building Elevations. The building elevations as submitted appear to meet the intent of the Unified Development Code (UDC) as was submitted; however, the building elevations will require a recommendation from the Architectural Review Board (ARB) forwarded to the Planning and Zoning Commission for approval.

08/19/2020: - Engineering review fees apply (i)

- 4% Engineering inspection fees (i)
- Impact fees (Water, Wastewater and Roadway) (i)
- Min 20' utility easements. (i)
- No structures in easements. (i)
- Fire lane easement to be on plat. (i)
- Drive isles to be 24' wide. Fire lane Radii is 20' min. (i)
- No trees within 5' of public utilities. (i)
- Retaining walls 3' and over must be designed by a licensed engineer. All walks to be rock or stone. No smooth concrete walls. (i)
- Parking must be 20'x9' for head in. (i)
- 10' minimum separation between water and sewer lines. (m)
- Must meet all Standards of Design and Construction (i)
- Need to Replat both lots to obtain access easement for hatch area. (i)
- Tie Domestic and irrigation Services off the front 8" water line. (i)
- Will need to complete full 24' fire lane pavement from what T3 Chiropractic put in and convert existing wye inlet into curb inlet. (i)