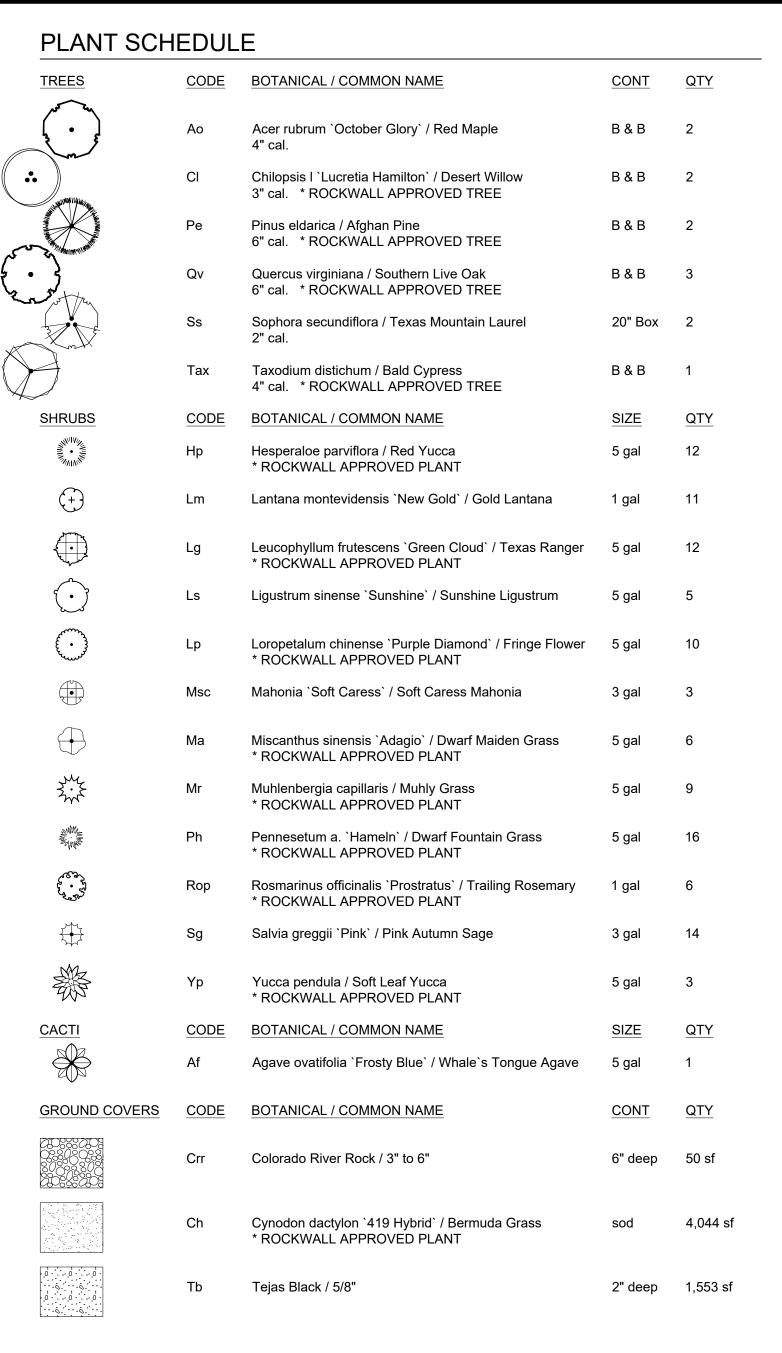

- 1) All shrub plantings require a minimum size of five (5) gallons. Correct plan where less than 5-gallons is indicated. The landscape materials should be acceptable materials from the City's approved materials list. (§05.03.B, Art. 08, UDC)
- Treescape Plan. With no existing trees located on this site, a treescape plan is not required.
- M.8 Photometric Plan. According to Section 3.3, Minimum Requirements, of Article 07, Environmental Performance, of the UDC, the maximum allowable light intensity measured at the property line of any non-residentially zoned lot shall be 0.2 FC or less. In this case, the submitted photometric plan conforms to the requirements of the UDC.
- 1) As a note, no light standard, light fixture, light pole, pole base or combination thereof shall exceed 30-feet in total height in any overlay district [i.e. Scenic Overlay (SOV) District]. (§06.02.G, Art. 05, UDC)
- M.9 Building Elevations. The building elevations as submitted appear to meet the intent of the Unified Development Code (UDC) as was submitted; however, the building elevations will require a recommendation from the Architectural Review Board (ARB) forwarded to the Planning and Zoning Commission for approval.