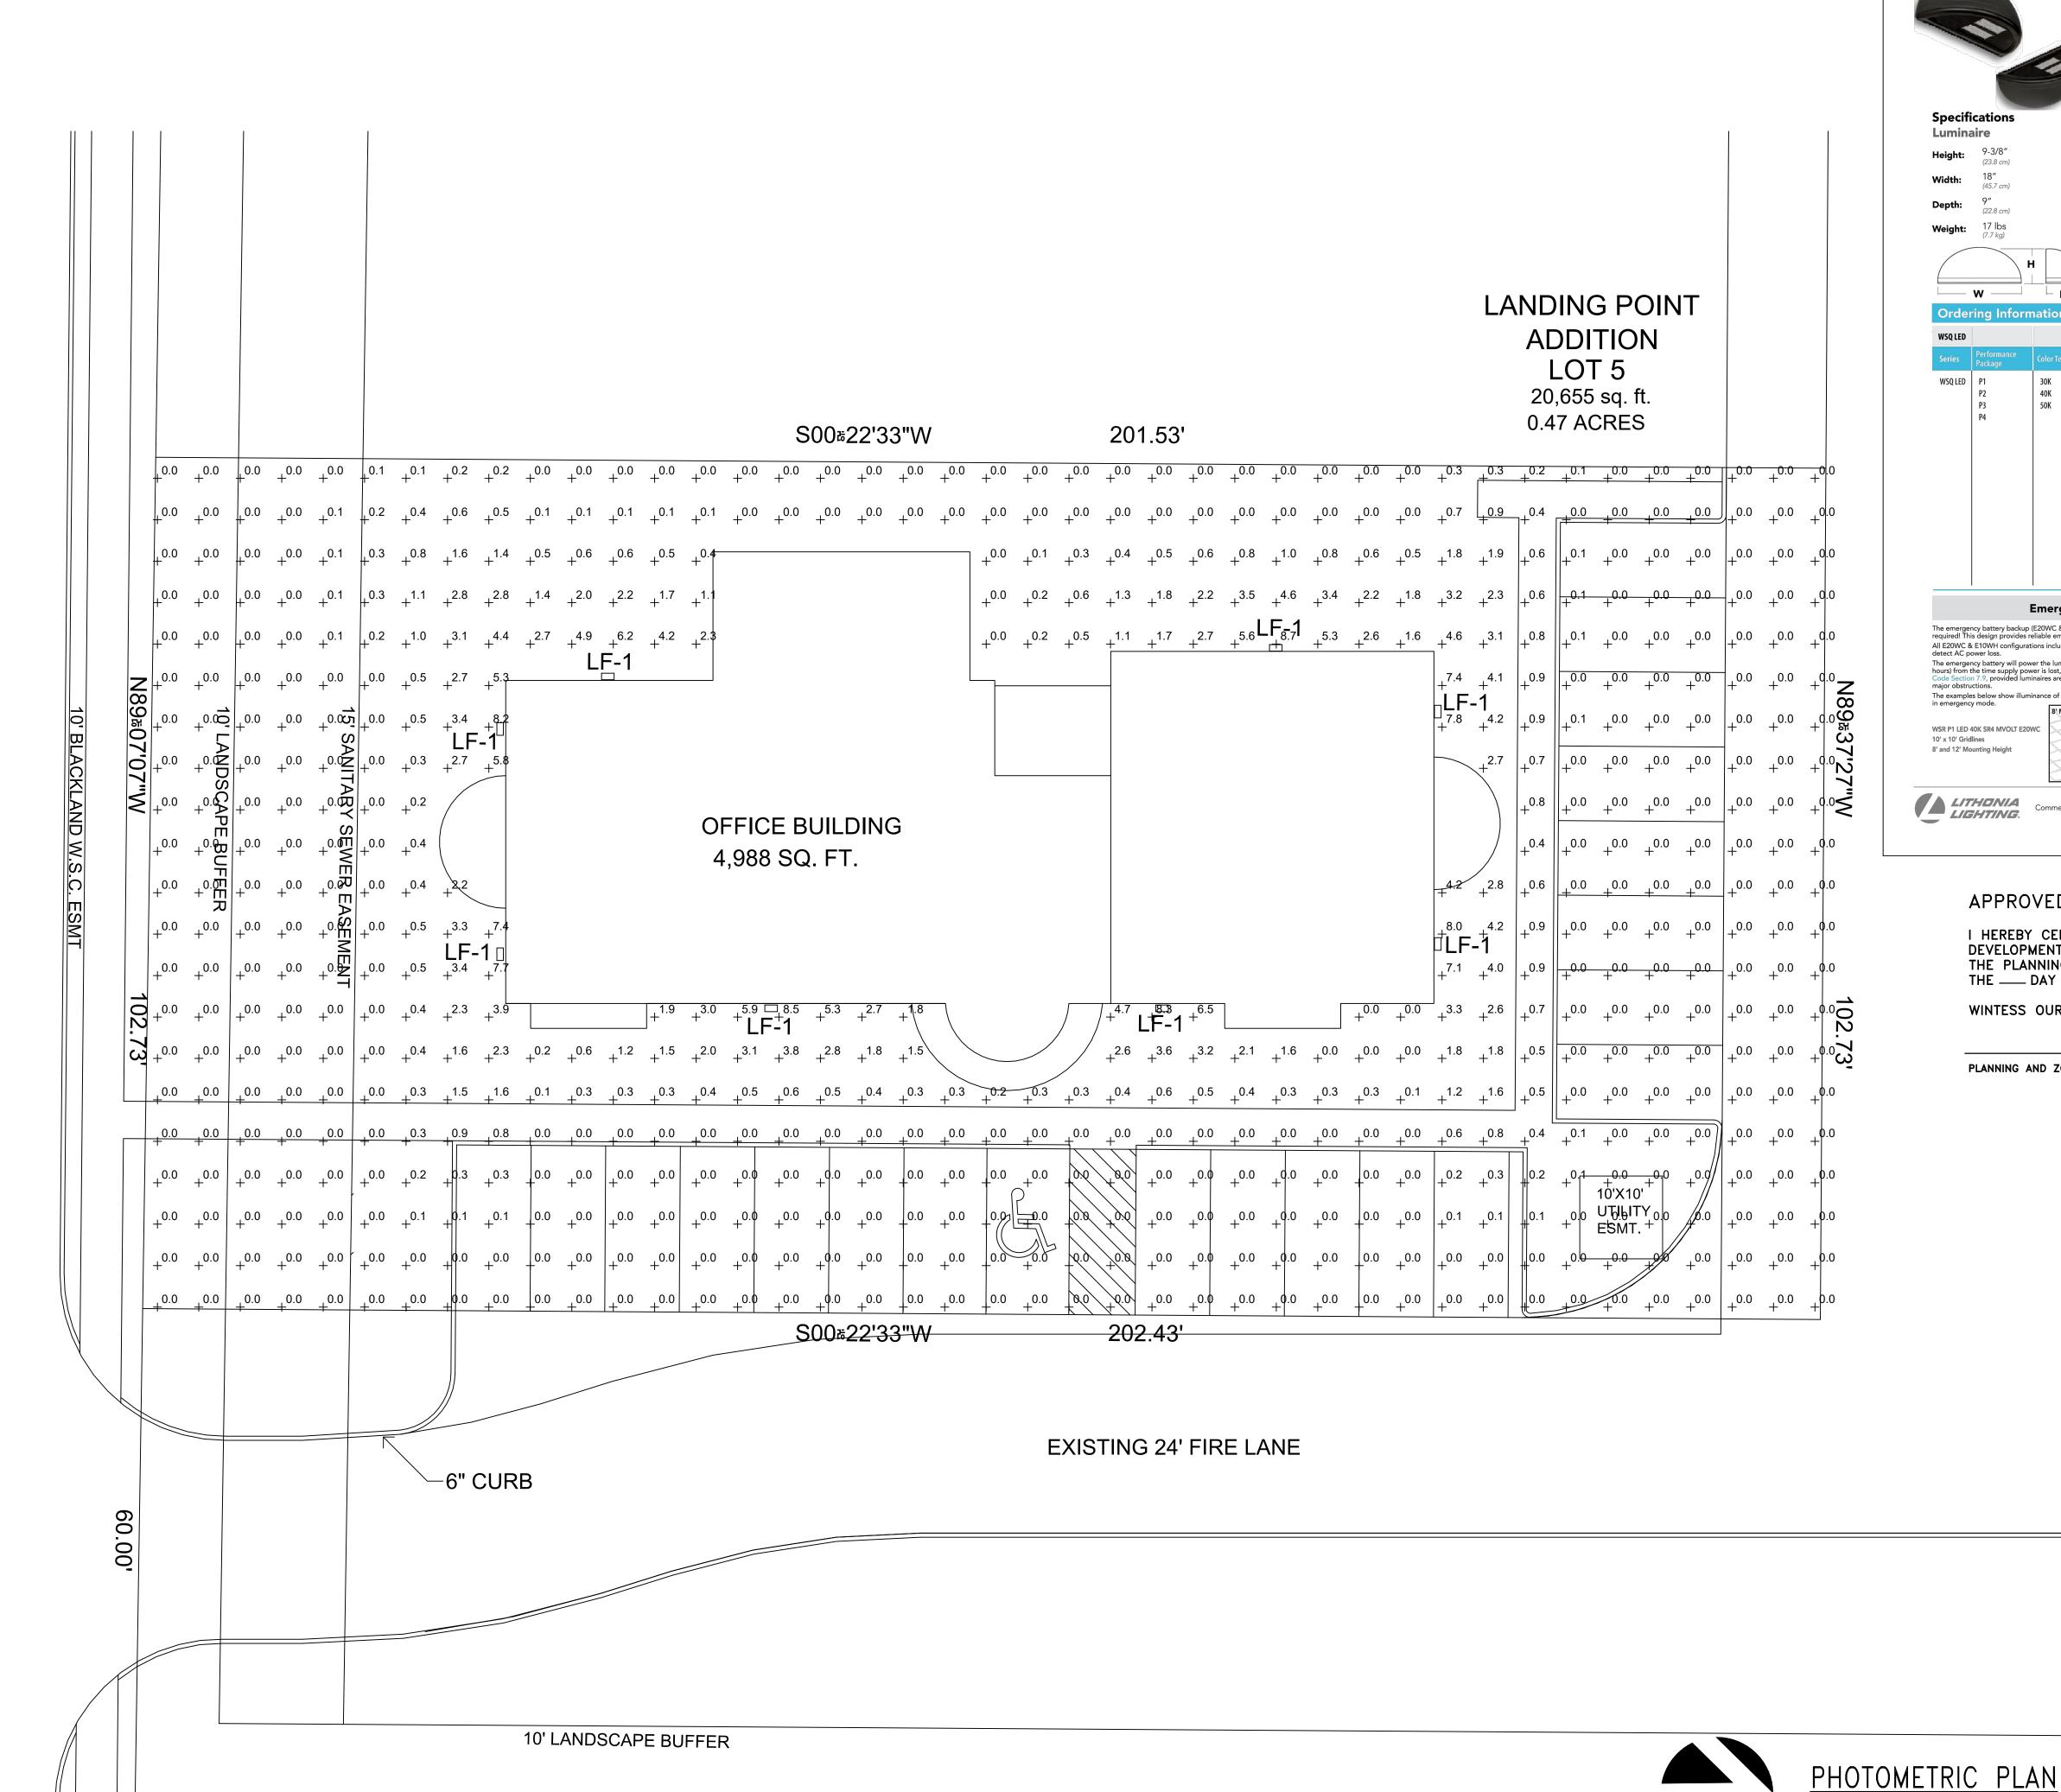

- 1) All shrub plantings require a minimum size of five (5) gallons. Correct plan where less than 5-gallons is indicated. The landscape materials should be acceptable materials from the City's approved materials list. (§05.03.B, Art. 08, UDC)
- Treescape Plan. With no existing trees located on this site, a treescape plan is not required.
- M.8 Photometric Plan. According to Section 3.3, Minimum Requirements, of Article 07, Environmental Performance, of the UDC, the maximum allowable light intensity measured at the property line of any non-residentially zoned lot shall be 0.2 FC or less. In this case, the submitted photometric plan conforms to the requirements of the UDC.
- 1) As a note, no light standard, light fixture, light pole, pole base or combination thereof shall exceed 30-feet in total height in any overlay district [i.e. Scenic Overlay (SOV) District]. (§06.02.G, Art. 05, UDC)
- M.9 Building Elevations. The building elevations as submitted appear to meet the intent of the Unified Development Code (UDC) as was submitted; however, the building elevations will require a recommendation from the Architectural Review Board (ARB) forwarded to the Planning and Zoning Commission for approval.