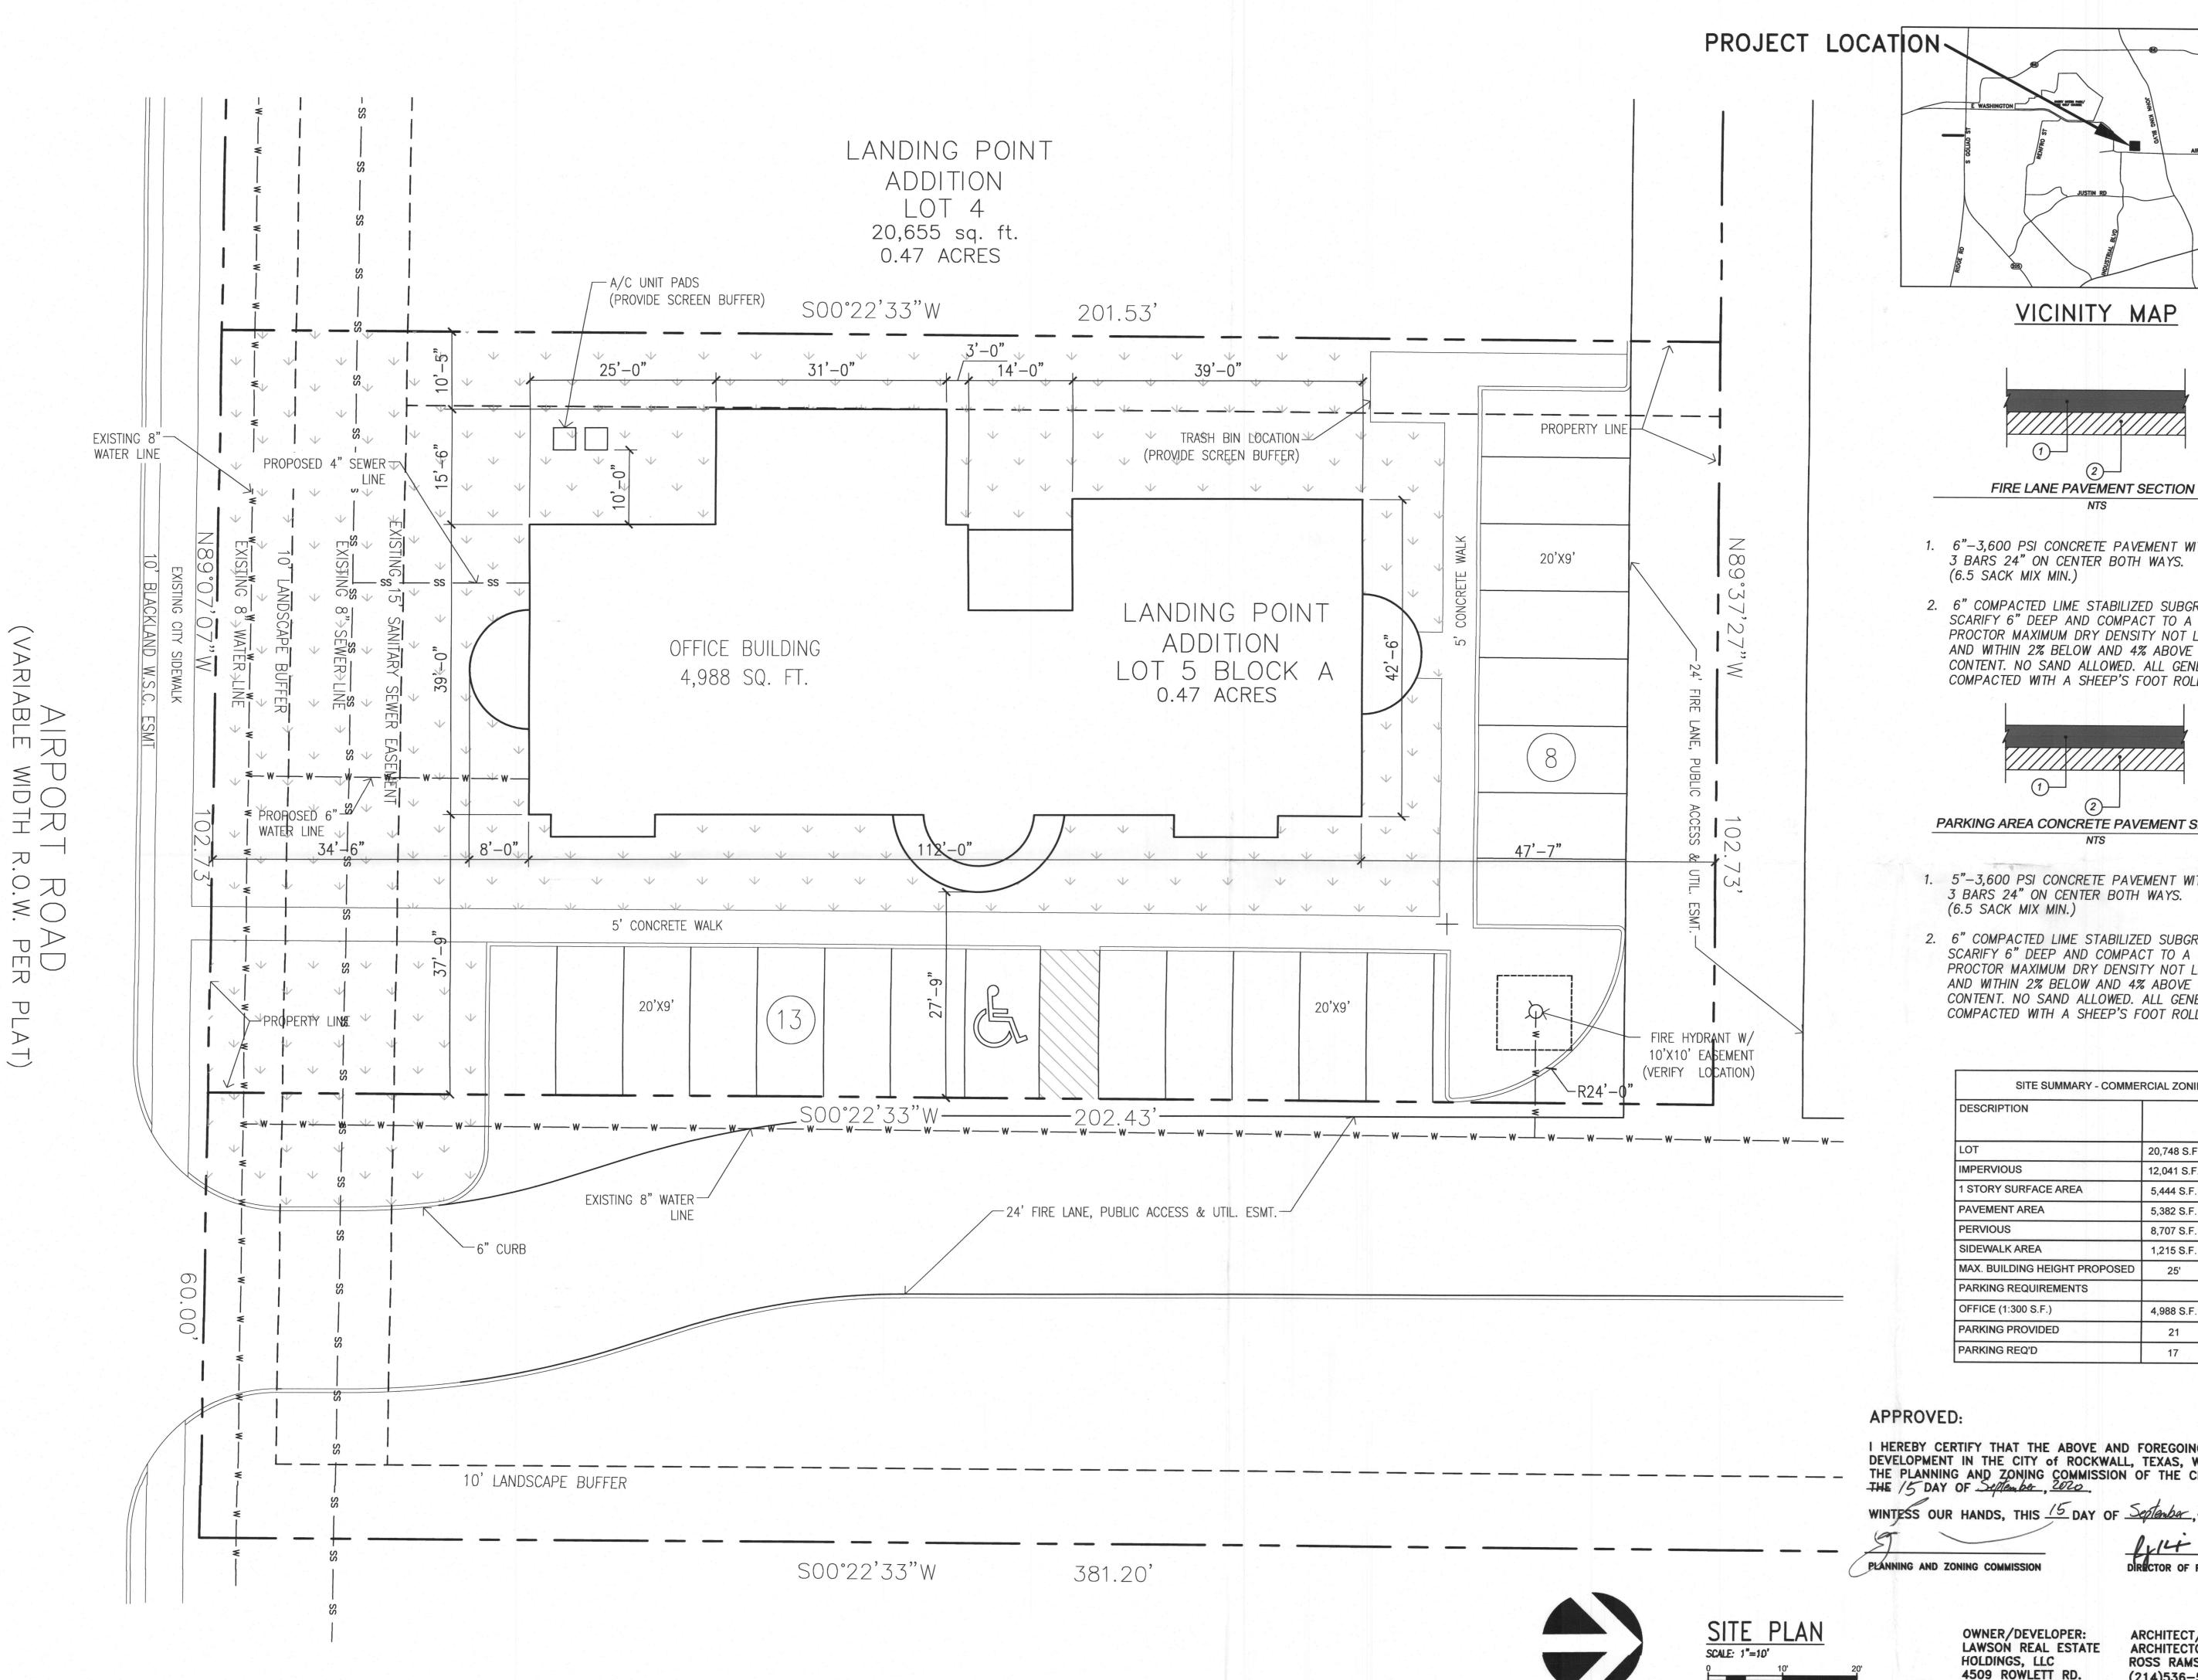

- I.1 This is a request for the approval of a Site Plan for an office building on a 0.47-acre parcel of land identified as Lot 5, Block A, Landing Point Addition, City of Rockwall, Rockwall County, Texas, zoned Commercial (C) District, addressed as 1505 Airport Road.
- 1.2 For questions or comments concerning this case please contact David Gonzales in the Planning Department at (972) 772-6488 or email dgonzales@rockwall.com.
- 1.3 For reference, include the case number (SP2020-022) in the lower right-hand corner of all pages of all revised plan submittals. (§01.02(D), Art. 11, UDC)
- I.4 Signage Plan. Please note that all plans for signage must be submitted and approved through a separate permit with the Building Inspections Department. Contact Craig Foshee, Plans Examiner at cfoshee@rockwall.com for permitting requirements for any proposed sign(s).
- M.5 Site Plan. Please make the following clarifications on the site plan to ensure staff can properly review this project and convey all of the required elements to the City's boards and commissions (§03.04, Art. 11, UDC):
- 1) Indicate all Drive Widths. The existing driveway has an arrow pointing to the property line, outside of the driveway. Correct. (§03.04.B, Art. 11, UDC)
- 2) Indicate all utilities both existing and proposed. Provide labels for all easements (i.e. utility, detention, drainage, etc.) Are all being indicated? (§03.04.B, Art. 11, UDC)
- 3) Correct/relabel all Firelane to indicate "24-ft Firelane, Public Access, & Utility Easement". (§03.04.B, Art. 11, UDC)
- 4) Indicate the type and depth of the paving material and provide a detail or cut-sheet. All required parking and loading areas shall be constructed of concrete, but may have a surface treatment of brick, stone or other similar material. (§03.02, Art. 06, UDC)
- 5) How is the dumpster going to be serviced? Recrient the dumpster or provide detail indicating the dumpster can be serviced? (§01.05.B, Art. 05, UDC)
- M.6 Landscape Plan. Please make the following clarifications and changes to the landscape plan to ensure staff can properly review this project and convey all of the required elements to the City's boards and commissions (Sec. 2, Art. 08, UDC):

- 1) All shrub plantings require a minimum size of five (5) gallons. Correct plan where less than 5-gallons is indicated. The landscape materials should be acceptable materials from the City's approved materials list. (§05.03.B, Art. 08, UDC)
- Treescape Plan. With no existing trees located on this site, a treescape plan is not required.
- M.8 Photometric Plan. According to Section 3.3, Minimum Requirements, of Article 07, Environmental Performance, of the UDC, the maximum allowable light intensity measured at the property line of any non-residentially zoned lot shall be 0.2 FC or less. In this case, the submitted photometric plan conforms to the requirements of the UDC.
- 1) As a note, no light standard, light fixture, light pole, pole base or combination thereof shall exceed 30-feet in total height in any overlay district [i.e. Scenic Overlay (SOV) District]. (§06.02.G, Art. 05, UDC)
- M.9 Building Elevations. The building elevations as submitted appear to meet the intent of the Unified Development Code (UDC) as was submitted; however, the building elevations will require a recommendation from the Architectural Review Board (ARB) forwarded to the Planning and Zoning Commission for approval.

08/19/2020: - Engineering review fees apply (i)

- 4% Engineering inspection fees (i)
- Impact fees (Water, Wastewater and Roadway) (i)
- Min 20' utility easements. (i)
- No structures in easements. (i)
- Fire lane easement to be on plat. (i)
- Drive isles to be 24' wide. Fire lane Radii is 20' min. (i)
- No trees within 5' of public utilities. (i)
- Retaining walls 3' and over must be designed by a licensed engineer. All walks to be rock or stone. No smooth concrete walls. (i)
- Parking must be 20'x9' for head in. (i)
- 10' minimum separation between water and sewer lines. (m)
- Must meet all Standards of Design and Construction (i)
- Need to Replat both lots to obtain access easement for hatch area. (i)
- Tie Domestic and irrigation Services off the front 8" water line. (i)
- Will need to complete full 24' fire lane pavement from what T3 Chiropractic put in and convert existing wye inlet into curb inlet. (i)