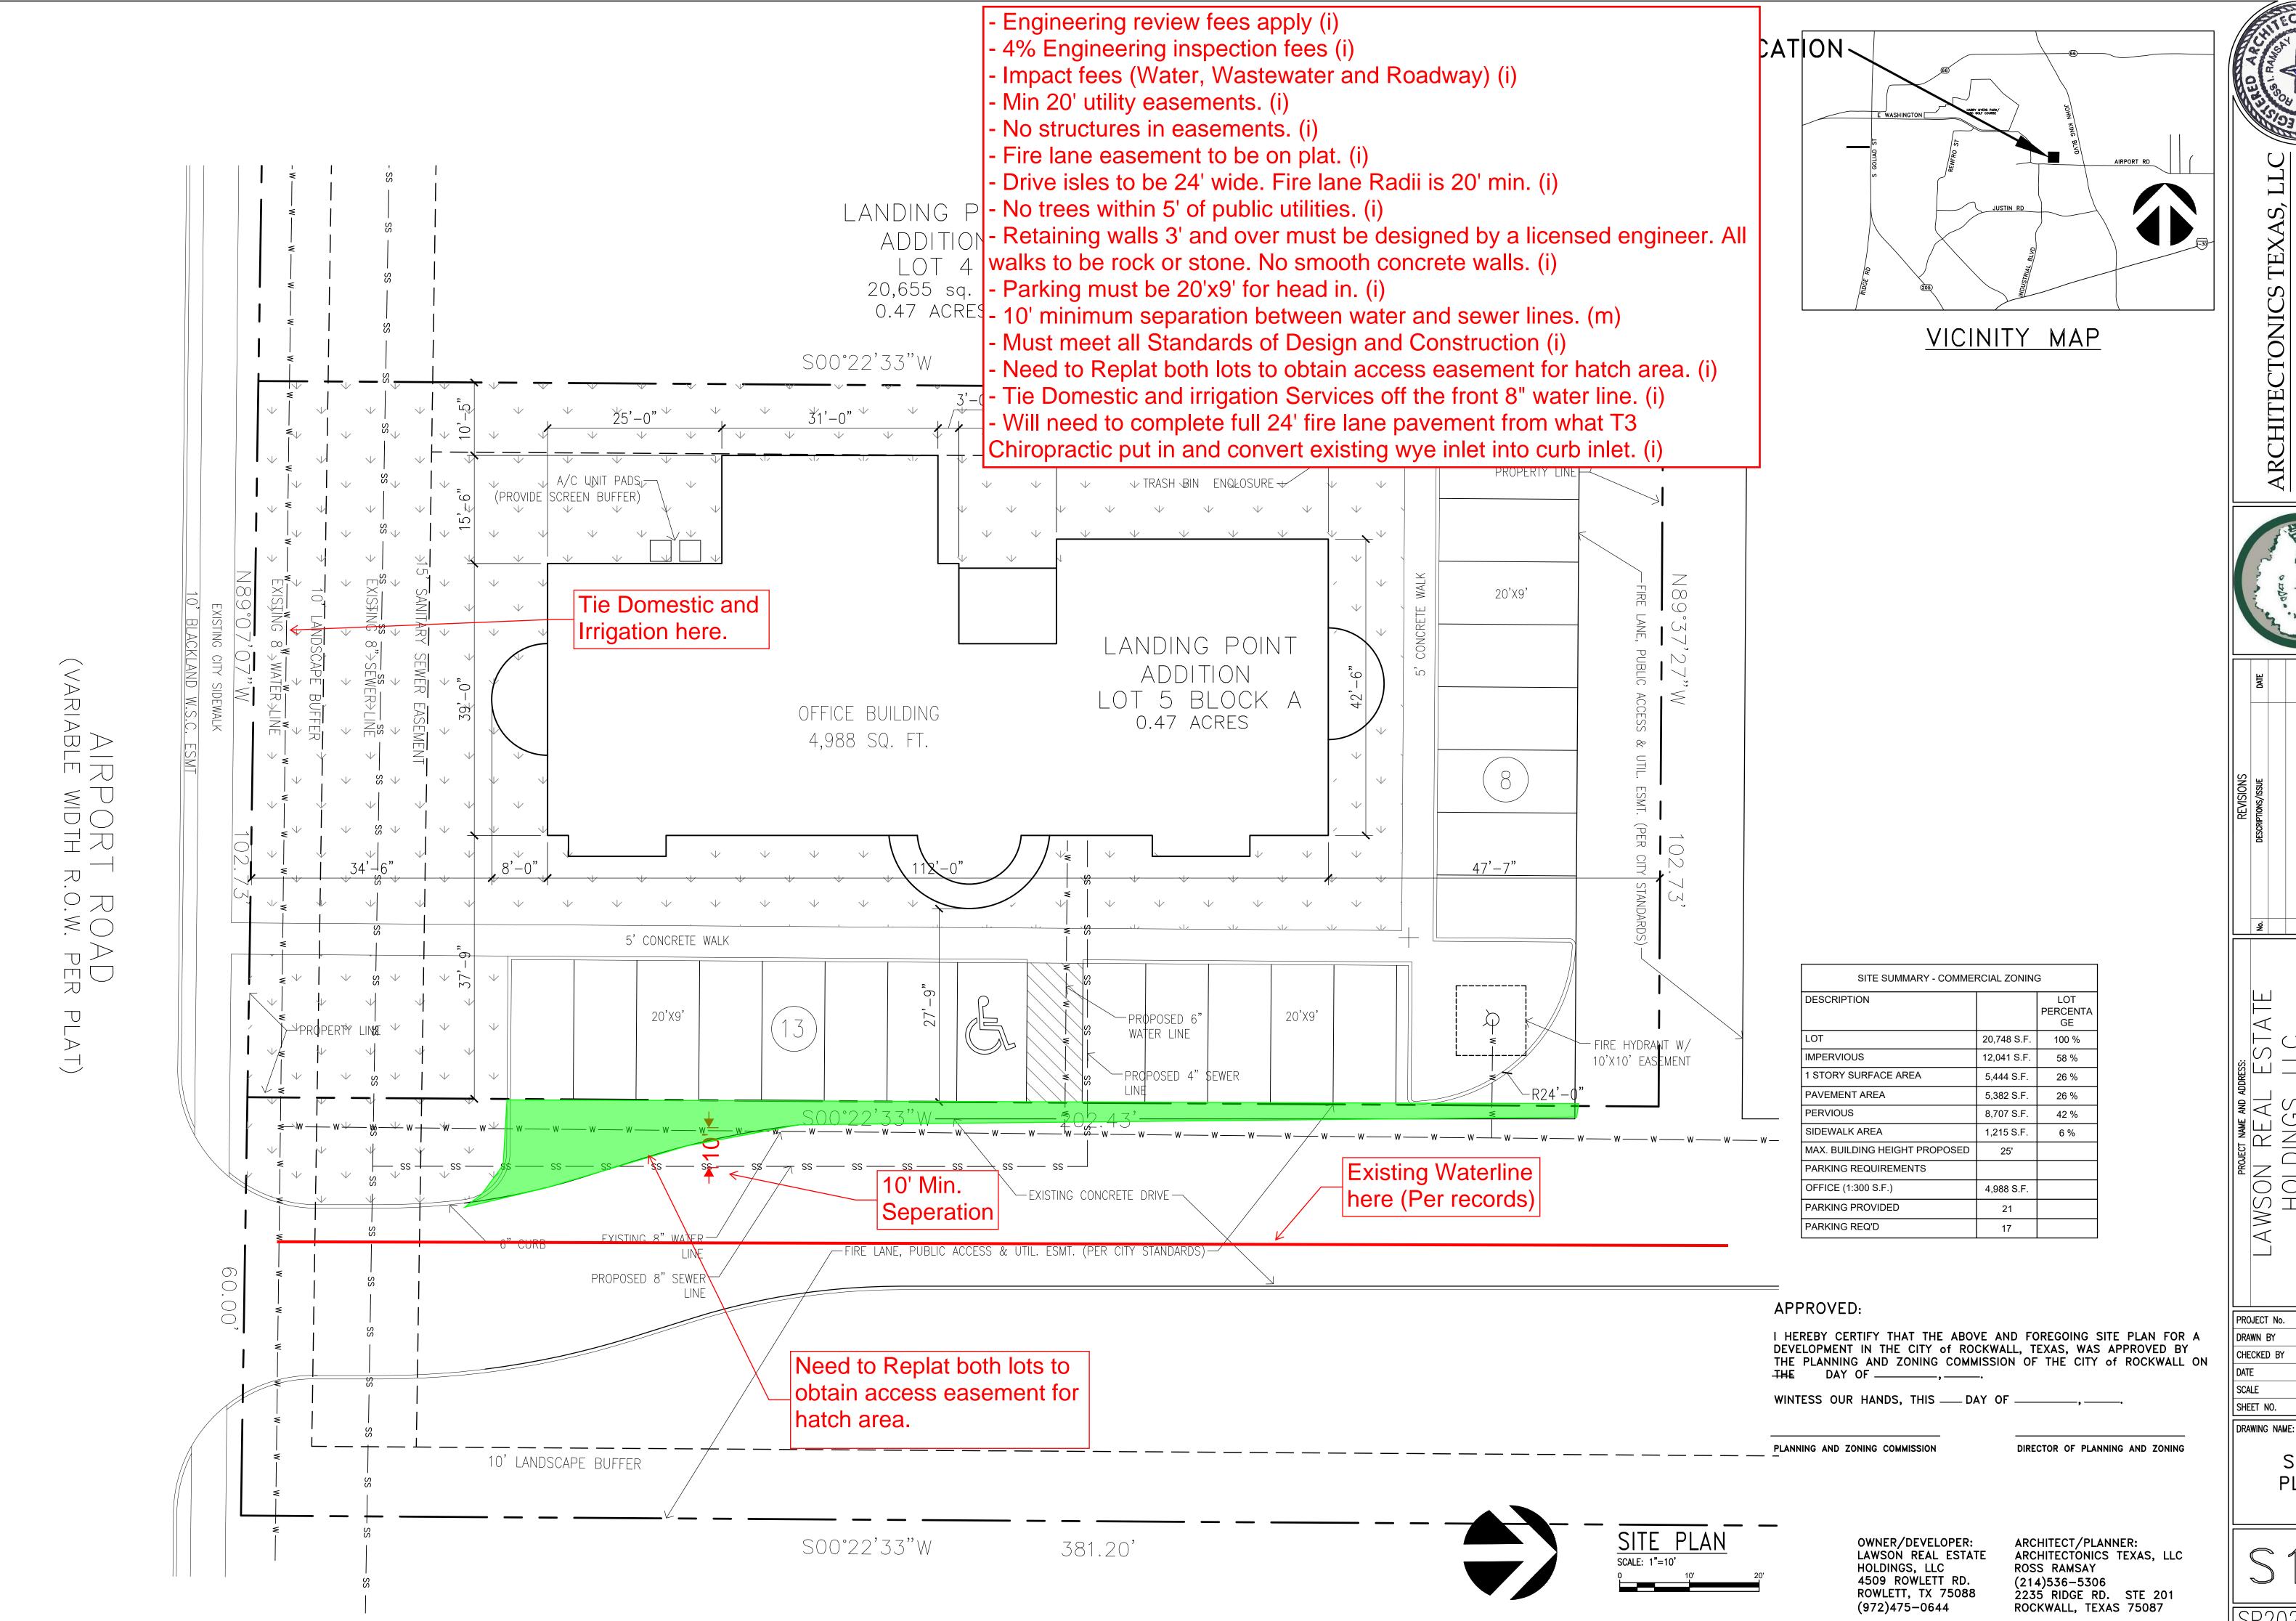

08/20/2020: SP2020-022: Comments for Site Plan for 1505 Airport Road

Please address the following comments prior to re-submittal of an application for a site plan. (M= Mandatory Comments; I = Informational Comments)

- I.1 This is a request for the approval of a Site Plan for an office building on a 0.47-acre parcel of land identified as Lot 5, Block A, Landing Point Addition, City of Rockwall, Rockwall County, Texas, zoned Commercial (C) District, addressed as 1505 Airport Road.
- 1.2 For questions or comments concerning this case please contact David Gonzales in the Planning Department at (972) 772-6488 or email dgonzales@rockwall.com.
- 1.3 For reference, include the case number (SP2020-022) in the lower right-hand corner of all pages of all revised plan submittals. (§01.02(D), Art. 11, UDC)
- I.4 Signage Plan. Please note that all plans for signage must be submitted and approved through a separate permit with the Building Inspections Department. Contact Craig Foshee, Plans Examiner at cfoshee@rockwall.com for permitting requirements for any proposed sign(s).
- M.5 Site Plan. Please make the following clarifications on the site plan to ensure staff can properly review this project and convey all of the required elements to the City's boards and commissions (§03.04, Art. 11, UDC):
- 1) Indicate all Drive Widths. The existing driveway has an arrow pointing to the property line, outside of the driveway. Correct. (§03.04.B, Art. 11, UDC)
- 2) Indicate all utilities both existing and proposed. Provide labels for all easements (i.e. utility, detention, drainage, etc.) Are all being indicated? (§03.04.B, Art. 11, UDC)
- 3) Correct/relabel all Firelane to indicate "24-ft Firelane, Public Access, & Utility Easement". (§03.04.B, Art. 11, UDC)
- 4) Indicate the type and depth of the paving material and provide a detail or cut-sheet. All required parking and loading areas shall be constructed of concrete, but may have a surface treatment of brick, stone or other similar material. (§03.02, Art. 06, UDC)
- 5) How is the dumpster going to be serviced? Recrient the dumpster or provide detail indicating the dumpster can be serviced? (§01.05.B, Art. 05, UDC)
- M.6 Landscape Plan. Please make the following clarifications and changes to the landscape plan to ensure staff can properly review this project and convey all of the required elements to the City's boards and commissions (Sec. 2, Art. 08, UDC):

- 1) All shrub plantings require a minimum size of five (5) gallons. Correct plan where less than 5-gallons is indicated. The landscape materials should be acceptable materials from the City's approved materials list. (§05.03.B, Art. 08, UDC)
- Treescape Plan. With no existing trees located on this site, a treescape plan is not required.
- M.8 Photometric Plan. According to Section 3.3, Minimum Requirements, of Article 07, Environmental Performance, of the UDC, the maximum allowable light intensity measured at the property line of any non-residentially zoned lot shall be 0.2 FC or less. In this case, the submitted photometric plan conforms to the requirements of the UDC.
- 1) As a note, no light standard, light fixture, light pole, pole base or combination thereof shall exceed 30-feet in total height in any overlay district [i.e. Scenic Overlay (SOV) District]. (§06.02.G, Art. 05, UDC)
- M.9 Building Elevations. The building elevations as submitted appear to meet the intent of the Unified Development Code (UDC) as was submitted; however, the building elevations will require a recommendation from the Architectural Review Board (ARB) forwarded to the Planning and Zoning Commission for approval.

08/19/2020: - Engineering review fees apply (i)

- 4% Engineering inspection fees (i)
- Impact fees (Water, Wastewater and Roadway) (i)
- Min 20' utility easements. (i)
- No structures in easements. (i)
- Fire lane easement to be on plat. (i)
- Drive isles to be 24' wide. Fire lane Radii is 20' min. (i)
- No trees within 5' of public utilities. (i)
- Retaining walls 3' and over must be designed by a licensed engineer. All walks to be rock or stone. No smooth concrete walls. (i)
- Parking must be 20'x9' for head in. (i)
- 10' minimum separation between water and sewer lines. (m)
- Must meet all Standards of Design and Construction (i)
- Need to Replat both lots to obtain access easement for hatch area. (i)
- Tie Domestic and irrigation Services off the front 8" water line. (i)
- Will need to complete full 24' fire lane pavement from what T3 Chiropractic put in and convert existing wye inlet into curb inlet. (i)