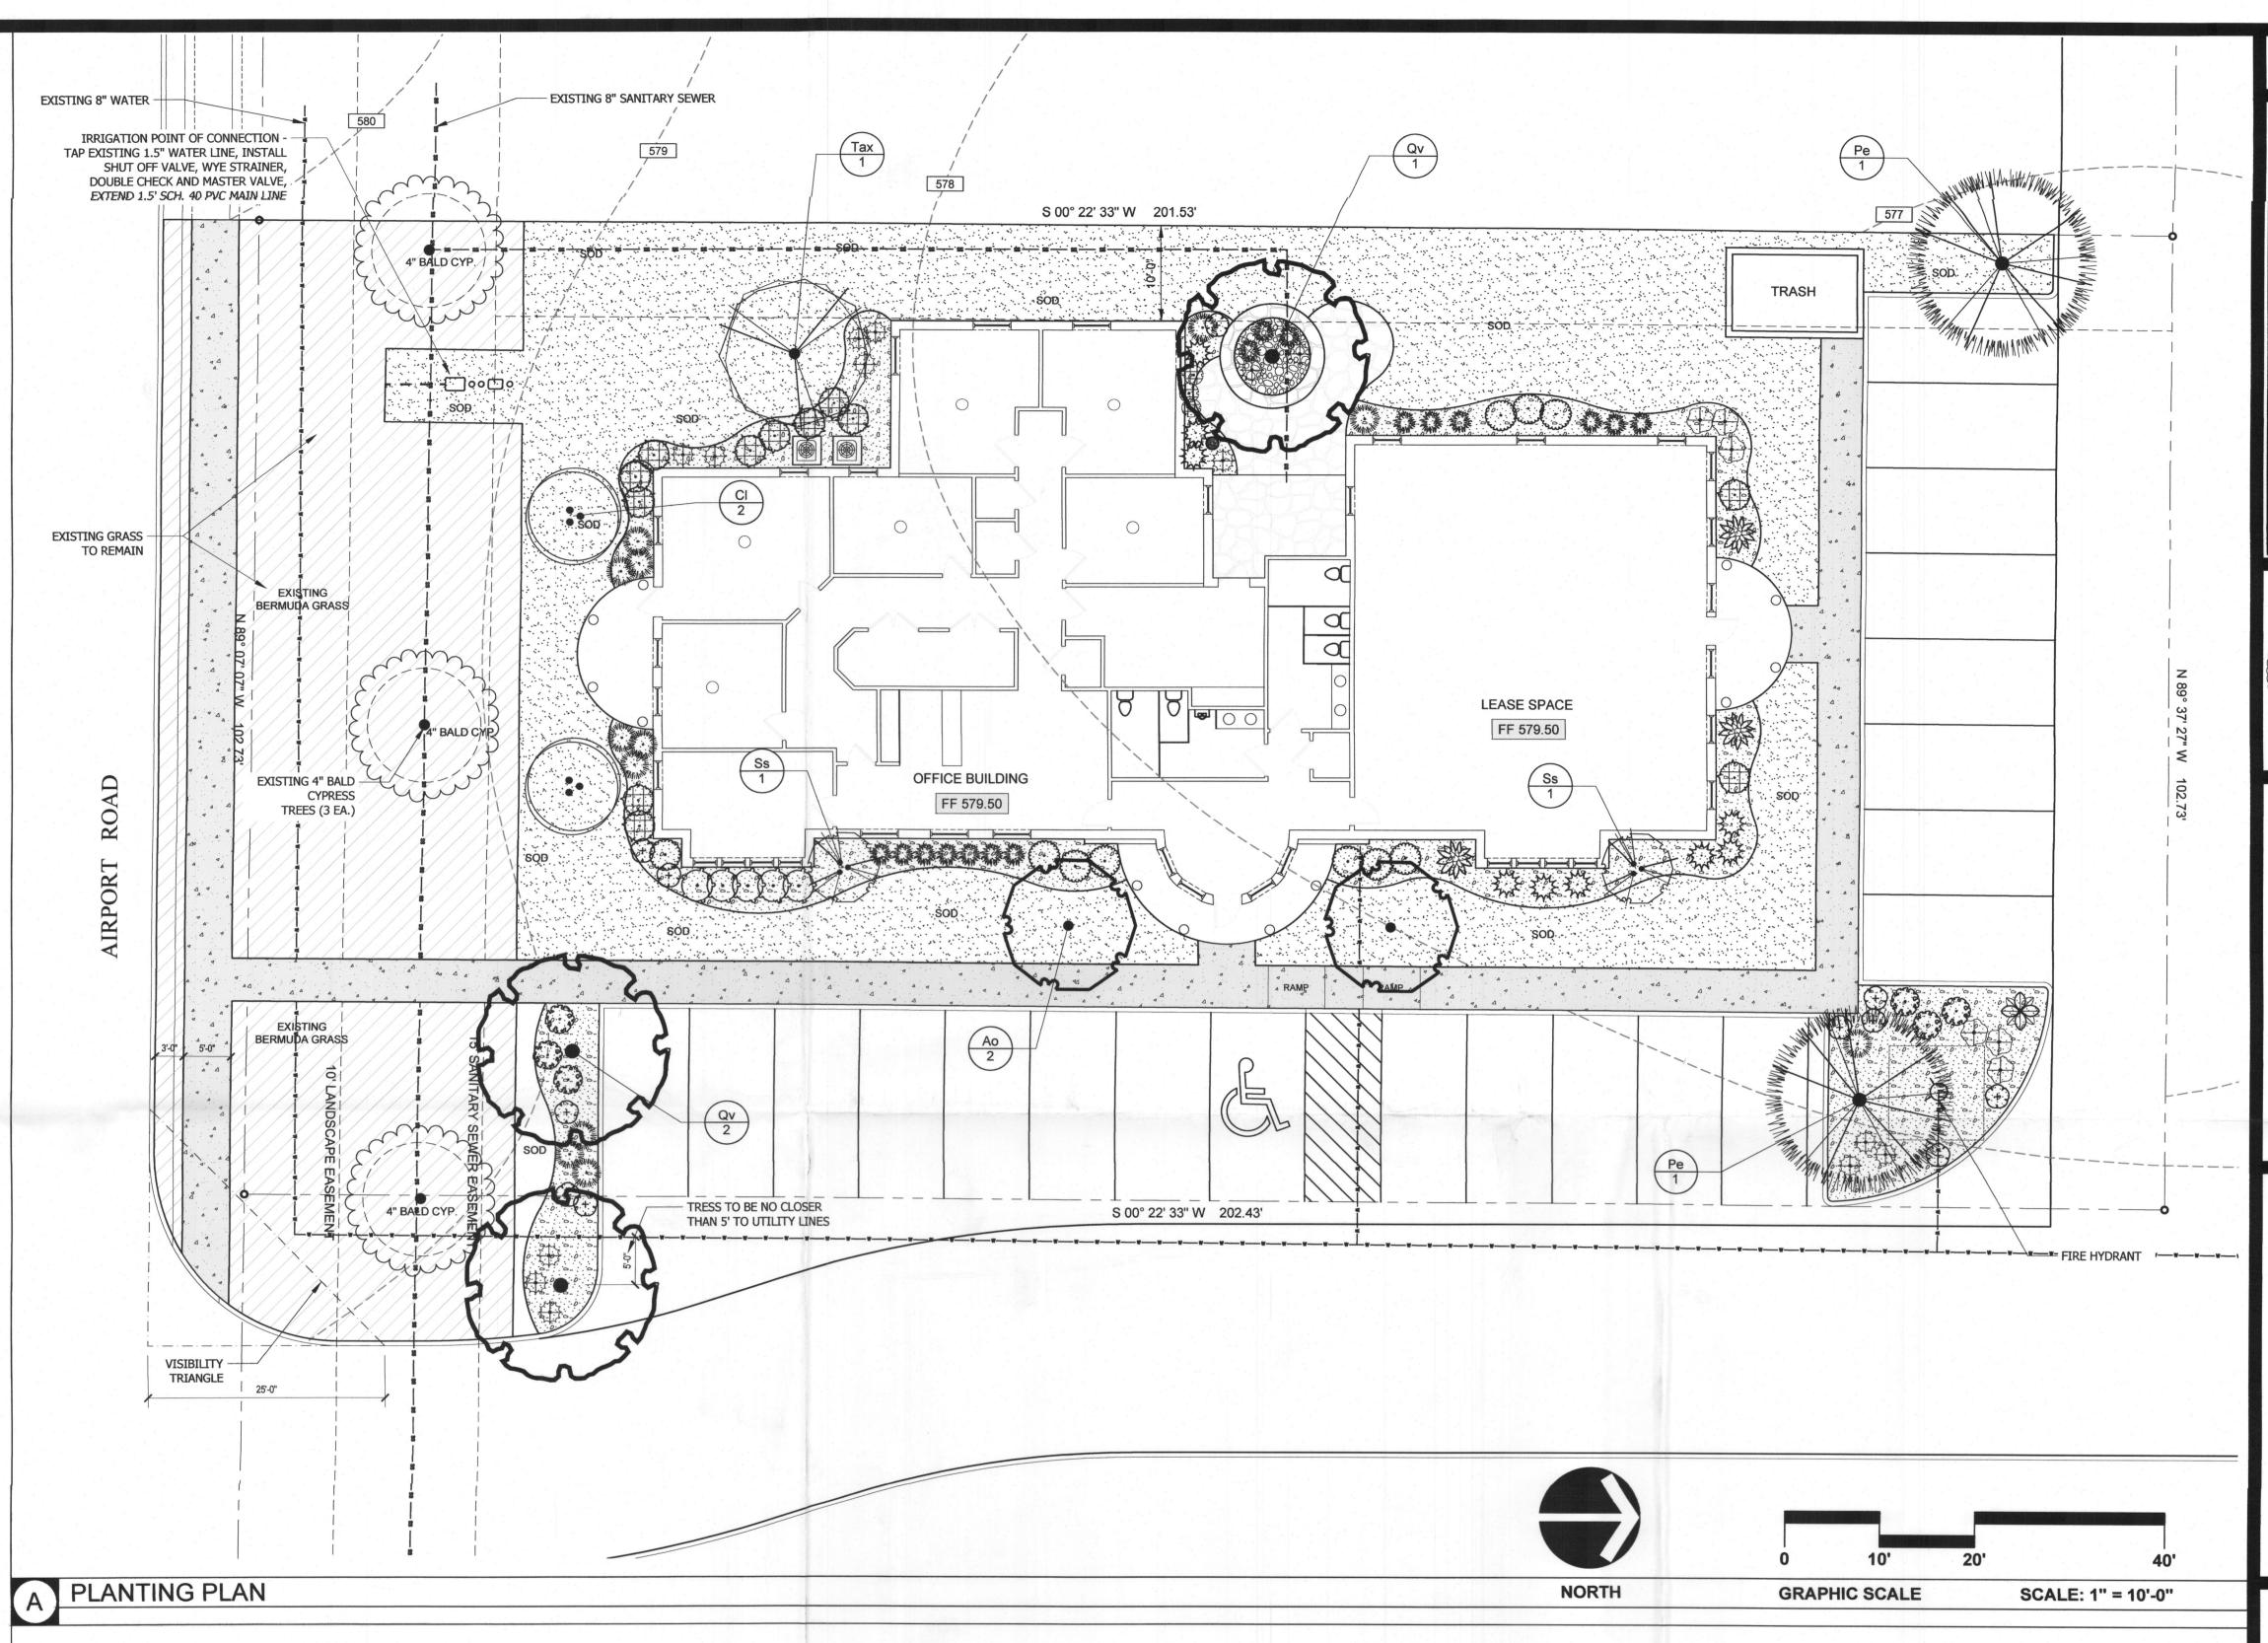

- 1) All shrub plantings require a minimum size of five (5) gallons. Correct plan where less than 5-gallons is indicated. The landscape materials should be acceptable materials from the City's approved materials list. (§05.03.B, Art. 08, UDC)
- Treescape Plan. With no existing trees located on this site, a treescape plan is not required.
- M.8 Photometric Plan. According to Section 3.3, Minimum Requirements, of Article 07, Environmental Performance, of the UDC, the maximum allowable light intensity measured at the property line of any non-residentially zoned lot shall be 0.2 FC or less. In this case, the submitted photometric plan conforms to the requirements of the UDC.
- 1) As a note, no light standard, light fixture, light pole, pole base or combination thereof shall exceed 30-feet in total height in any overlay district [i.e. Scenic Overlay (SOV) District]. (§06.02.G, Art. 05, UDC)
- M.9 Building Elevations. The building elevations as submitted appear to meet the intent of the Unified Development Code (UDC) as was submitted; however, the building elevations will require a recommendation from the Architectural Review Board (ARB) forwarded to the Planning and Zoning Commission for approval.