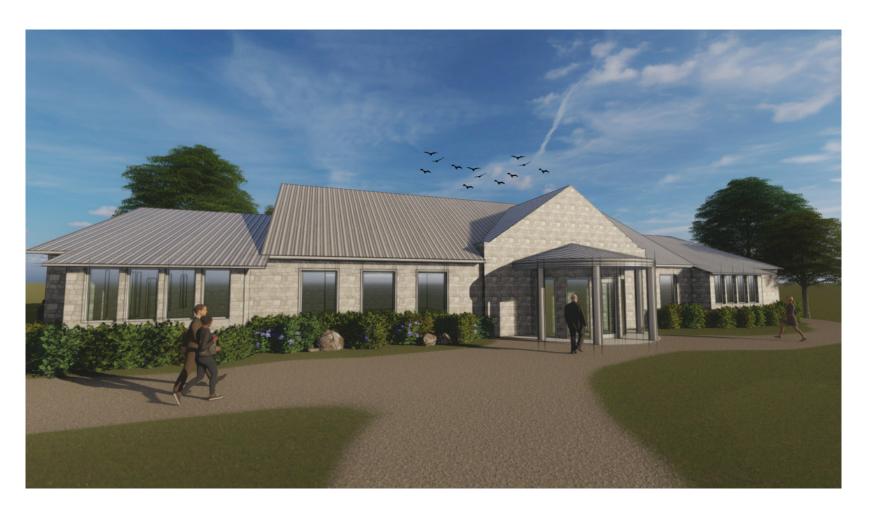

- 1) All shrub plantings require a minimum size of five (5) gallons. Correct plan where less than 5-gallons is indicated. The landscape materials should be acceptable materials from the City's approved materials list. (§05.03.B, Art. 08, UDC)
- Treescape Plan. With no existing trees located on this site, a treescape plan is not required.
- M.8 Photometric Plan. According to Section 3.3, Minimum Requirements, of Article 07, Environmental Performance, of the UDC, the maximum allowable light intensity measured at the property line of any non-residentially zoned lot shall be 0.2 FC or less. In this case, the submitted photometric plan conforms to the requirements of the UDC.
- 1) As a note, no light standard, light fixture, light pole, pole base or combination thereof shall exceed 30-feet in total height in any overlay district [i.e. Scenic Overlay (SOV) District]. (§06.02.G, Art. 05, UDC)
- M.9 Building Elevations. The building elevations as submitted appear to meet the intent of the Unified Development Code (UDC) as was submitted; however, the building elevations will require a recommendation from the Architectural Review Board (ARB) forwarded to the Planning and Zoning Commission for approval.