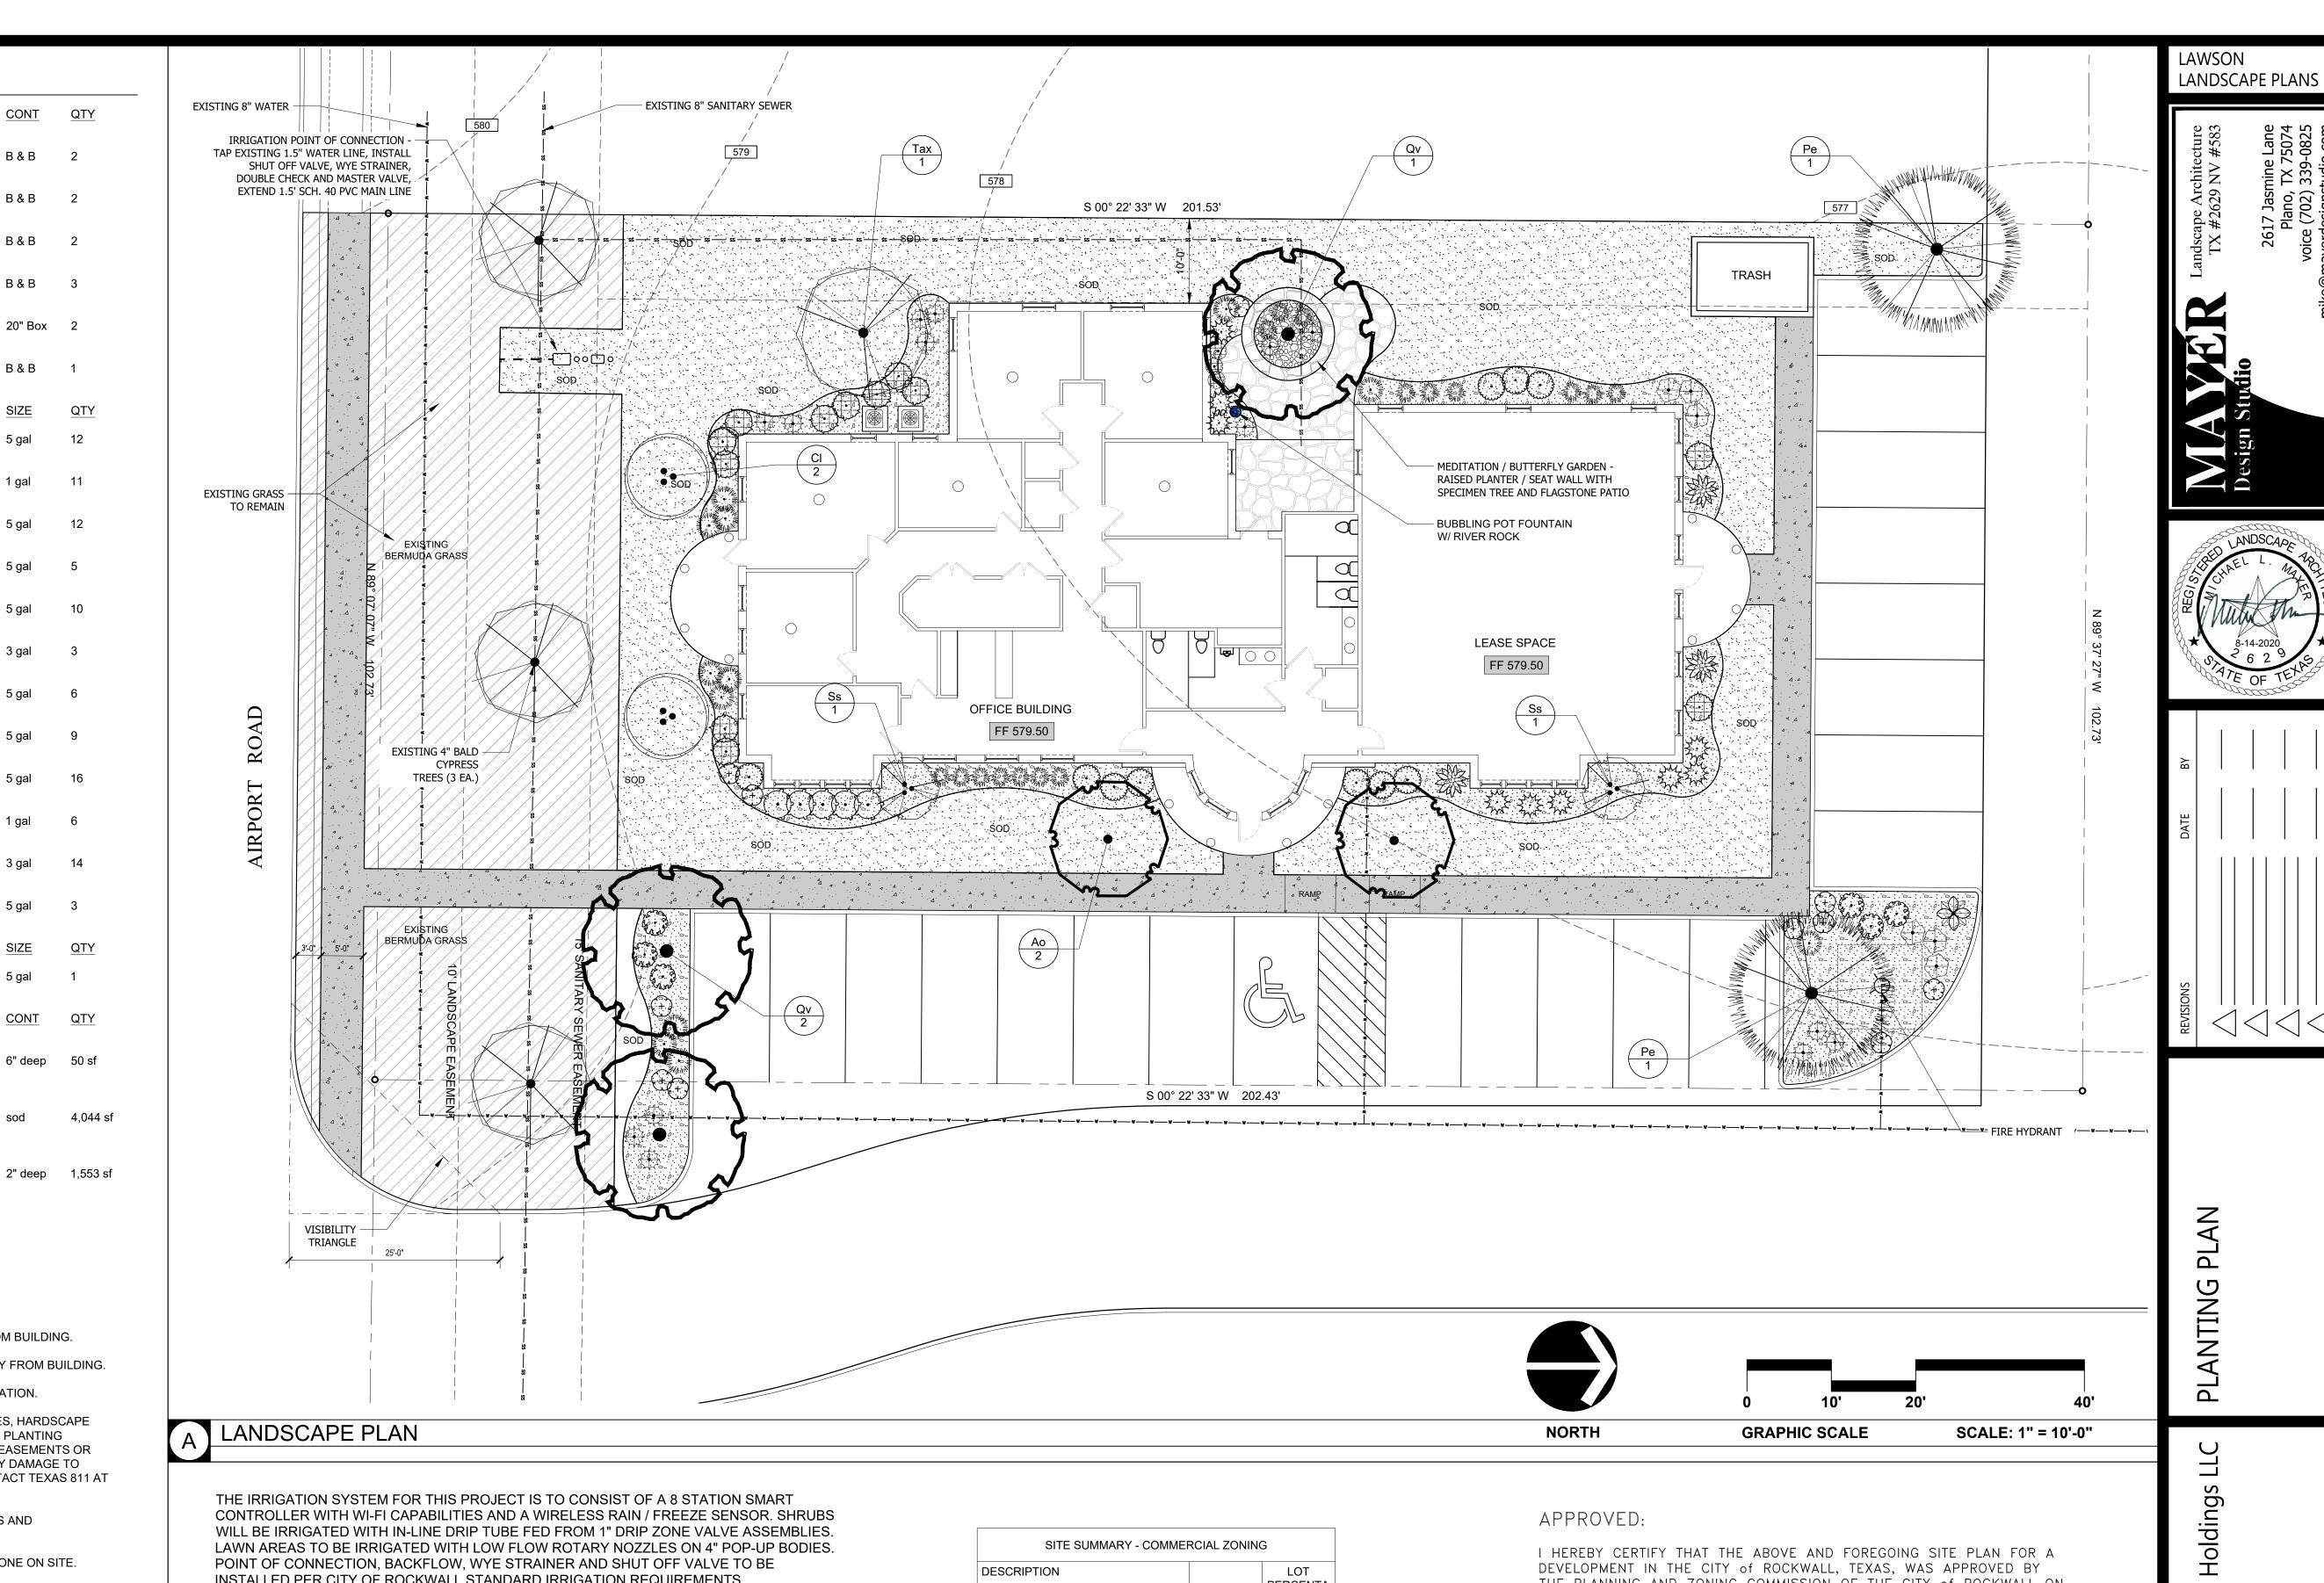

- 1) All shrub plantings require a minimum size of five (5) gallons. Correct plan where less than 5-gallons is indicated. The landscape materials should be acceptable materials from the City's approved materials list. (§05.03.B, Art. 08, UDC)
- Treescape Plan. With no existing trees located on this site, a treescape plan is not required.
- M.8 Photometric Plan. According to Section 3.3, Minimum Requirements, of Article 07, Environmental Performance, of the UDC, the maximum allowable light intensity measured at the property line of any non-residentially zoned lot shall be 0.2 FC or less. In this case, the submitted photometric plan conforms to the requirements of the UDC.
- 1) As a note, no light standard, light fixture, light pole, pole base or combination thereof shall exceed 30-feet in total height in any overlay district [i.e. Scenic Overlay (SOV) District]. (§06.02.G, Art. 05, UDC)
- M.9 Building Elevations. The building elevations as submitted appear to meet the intent of the Unified Development Code (UDC) as was submitted; however, the building elevations will require a recommendation from the Architectural Review Board (ARB) forwarded to the Planning and Zoning Commission for approval.