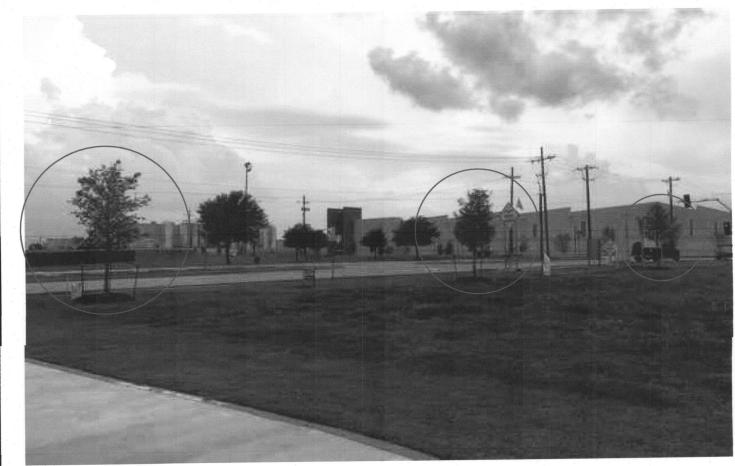

- 1) All shrub plantings require a minimum size of five (5) gallons. Correct plan where less than 5-gallons is indicated. The landscape materials should be acceptable materials from the City's approved materials list. (§05.03.B, Art. 08, UDC)
- Treescape Plan. With no existing trees located on this site, a treescape plan is not required.
- M.8 Photometric Plan. According to Section 3.3, Minimum Requirements, of Article 07, Environmental Performance, of the UDC, the maximum allowable light intensity measured at the property line of any non-residentially zoned lot shall be 0.2 FC or less. In this case, the submitted photometric plan conforms to the requirements of the UDC.
- 1) As a note, no light standard, light fixture, light pole, pole base or combination thereof shall exceed 30-feet in total height in any overlay district [i.e. Scenic Overlay (SOV) District]. (§06.02.G, Art. 05, UDC)
- M.9 Building Elevations. The building elevations as submitted appear to meet the intent of the Unified Development Code (UDC) as was submitted; however, the building elevations will require a recommendation from the Architectural Review Board (ARB) forwarded to the Planning and Zoning Commission for approval.