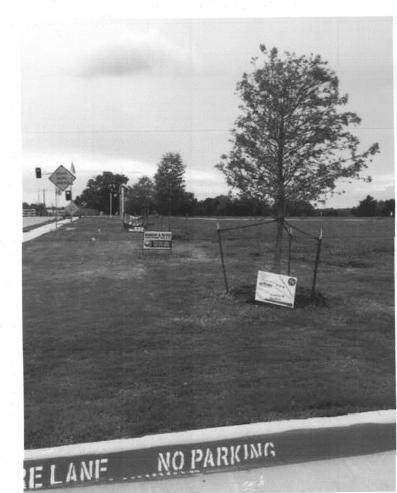

- 1) All shrub plantings require a minimum size of five (5) gallons. Correct plan where less than 5-gallons is indicated. The landscape materials should be acceptable materials from the City's approved materials list. (§05.03.B, Art. 08, UDC)
- Treescape Plan. With no existing trees located on this site, a treescape plan is not required.
- M.8 Photometric Plan. According to Section 3.3, Minimum Requirements, of Article 07, Environmental Performance, of the UDC, the maximum allowable light intensity measured at the property line of any non-residentially zoned lot shall be 0.2 FC or less. In this case, the submitted photometric plan conforms to the requirements of the UDC.
- 1) As a note, no light standard, light fixture, light pole, pole base or combination thereof shall exceed 30-feet in total height in any overlay district [i.e. Scenic Overlay (SOV) District]. (§06.02.G, Art. 05, UDC)
- M.9 Building Elevations. The building elevations as submitted appear to meet the intent of the Unified Development Code (UDC) as was submitted; however, the building elevations will require a recommendation from the Architectural Review Board (ARB) forwarded to the Planning and Zoning Commission for approval.