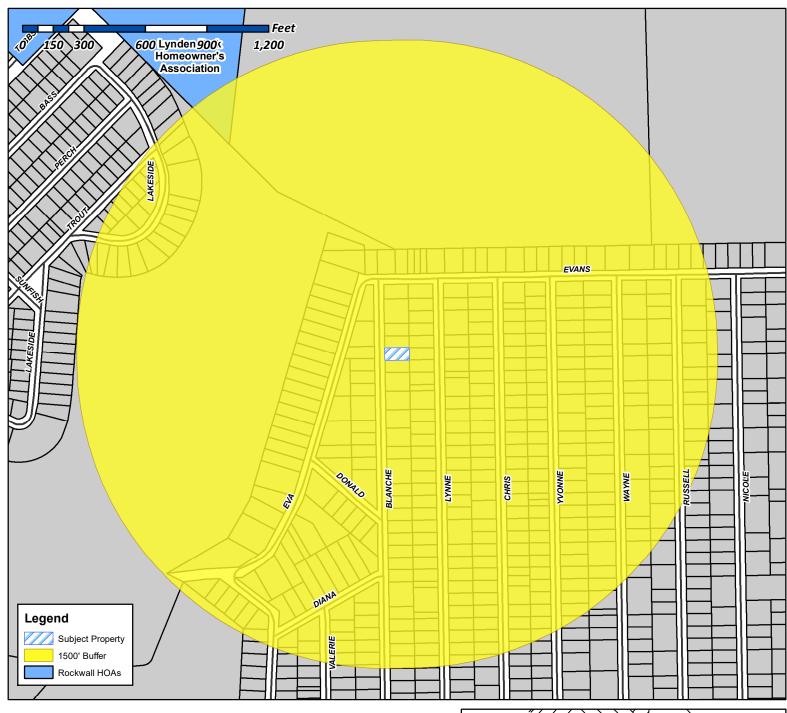

timely and accurate information, we make no guarantees. The City of Rockwall makes no warranty, express or implied, including warranties of merchantability and fitness for a particular purpose. Use of the information is the sole responsibility of the user.





### City of Rockwall

Planning & Zoning Department 385 S. Goliad Street Rockwall, Texas 75087 (P): (972) 771-7745 (W): www.rockwall.com The City of Rockwall GIS maps are continually under development and therefore subject to change without notice. While we endeavor to provide timely and accurate information, we make no guarantees. The City of Rockwall makes no warranty, express or implied, including warranties of merchantability and fitness for a particular purpose. Use of the information is the sole responsibility of the user.





Case Number: Z2020-032

Case Name: SUP for 481 Blanche Drive

Case Type: Specific Use Permit

**Zoning:** Planned Development District 75

(PD-75)

Case Address: 481 Blanche Drive

Date Created: 7/22/2020

For Questions on this Case Call (972) 771-7745



From: <u>Gamez, Angelica</u>

Cc: Miller, Ryan; Gonzales, David; Henry Lee
Subject: Neighborhood Notification Program
Date: Tuesday, July 21, 2020 10:12:36 AM
Attachments: Public Notice (07.20.2020).pdf

HOA Map (07.20.2020).pdf

#### HOA/Neighborhood Association Representative:

Per your participation in the <u>Neighborhood Notification Program</u>, you are receiving this notice to inform your organization that a zoning case has been filed with the City of Rockwall that is located within 1,500-feet of the boundaries of your neighborhoo