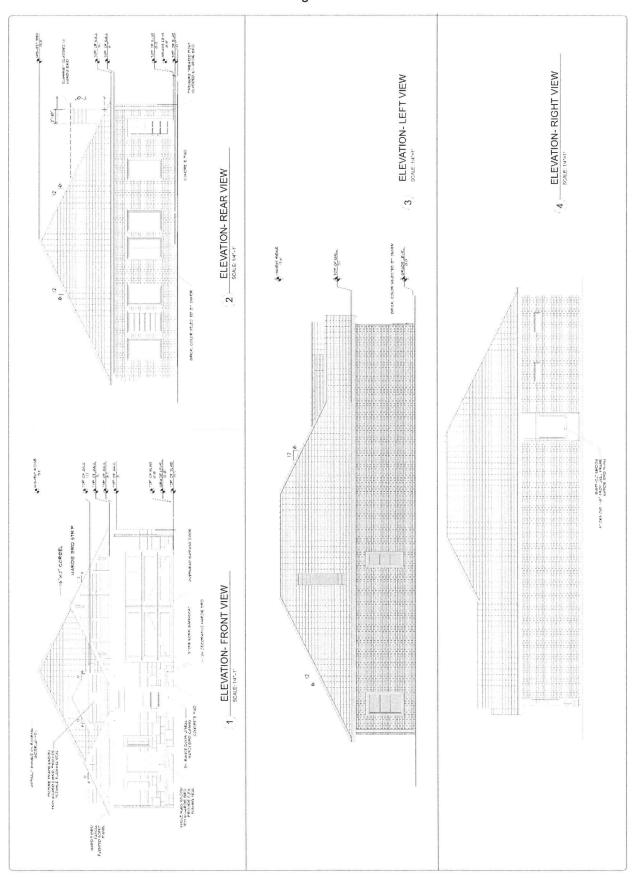

l take effect immediately from and after its passage.

PASSED AND APPROVED BY THE CITY COUNCIL OF THE CITY OF ROCKWALL, TEXAS,

THIS THE 8<sup>TH</sup> DAY OF SEPTEMBER, 2020.

Jim Pruitt, Mayor

ATTEST:

Kristy Cole, City Secretary

APPROVED AS TO FORM:

Frank J. Garza, City Attorney

1<sup>st</sup> Reading: August 17, 2020

2<sup>nd</sup> Reading: <u>September 8, 2020</u>

Z2020-032: SUP for 481 Blanche Drive Ordinance No. 20-36; SUP # S-232

**Exhibit 'A'**Location Map and Survey

Address: 481 Blanche Drive

<u>Legal Description:</u> Lot 873-A, Rockwall Lake Estates #2 Addition



# **Exhibit 'A'**Location Map and Survey



Exhibit 'B': Residential Plot Plan



1 SITE PLAN
SCALE: 1"=20"

#### SITE PLAN LEGEND

- - - PROPERTY BOUNDARY

PROPERTY SETBACK

Exhibit 'C':
Building Elevations