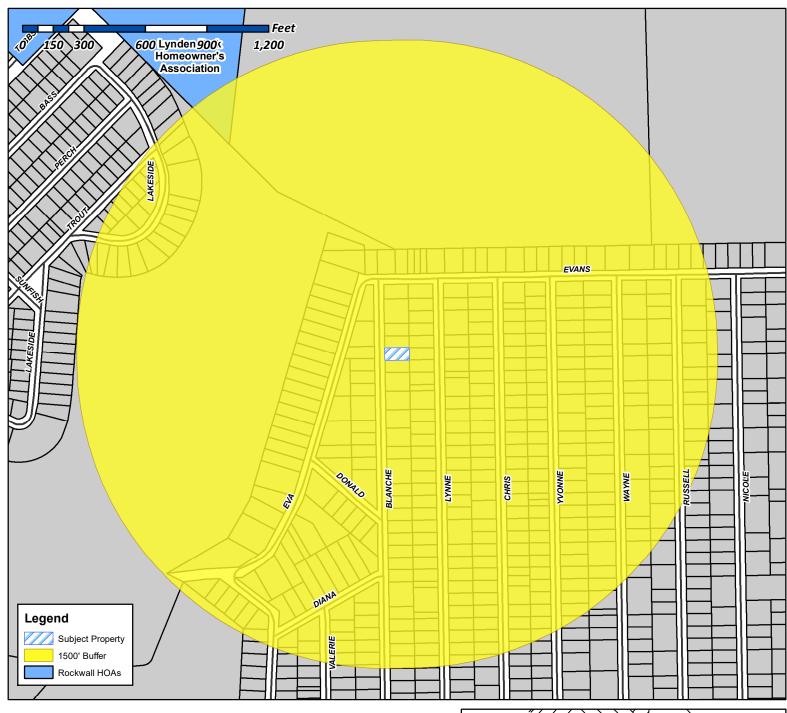

imely and accurate information, we make no guarantees. The City of Rockwall makes no warranty, express or implied, including warranties of merchantability and fitness for a particular purpose. Use of the information is the sole responsibility of the user.





# **City of Rockwall**

Planning & Zoning Department 385 S. Goliad Street Rockwall, Texas 75087 (P): (972) 771-7745 (W): www.rockwall.com The City of Rockwall GIS maps are continually under development and therefore subject to change without notice. While we endeavor to provide timely and accurate information, we make no guarantees. The City of Rockwall makes no warranty, express or implied, including warranties of merchantability and fitness for a particular purpose. Use of the information is the sole responsibility of the user.





Case Number: Z2020-032

Case Name: SUP for 481 Blanche Drive

Case Type: Specific Use Permit

**Zoning:** Planned Development District 75

(PD-75)

Case Address: 481 Blanche Drive

Date Created: 7/22/2020

For Questions on this Case Call (972) 771-7745



From: <u>Gamez, Angelica</u>

Cc: Miller, Ryan; Gonzales, David; Henry Lee
Subject: Neighborhood Notification Program
Date: Tuesday, July 21, 2020 10:12:36 AM
Attachments: Public Notice (07.20.2020).pdf

HOA Map (07.20.2020).pdf

#### HOA/Neighborhood Association Representative:

Per your participation in the <u>Neighborhood Notification Program</u>, you are receiving this notice to inform your organization that a zoning case has been filed with the City of Rockwall that is located within 1,500-feet of the boundaries of your neighborhoo