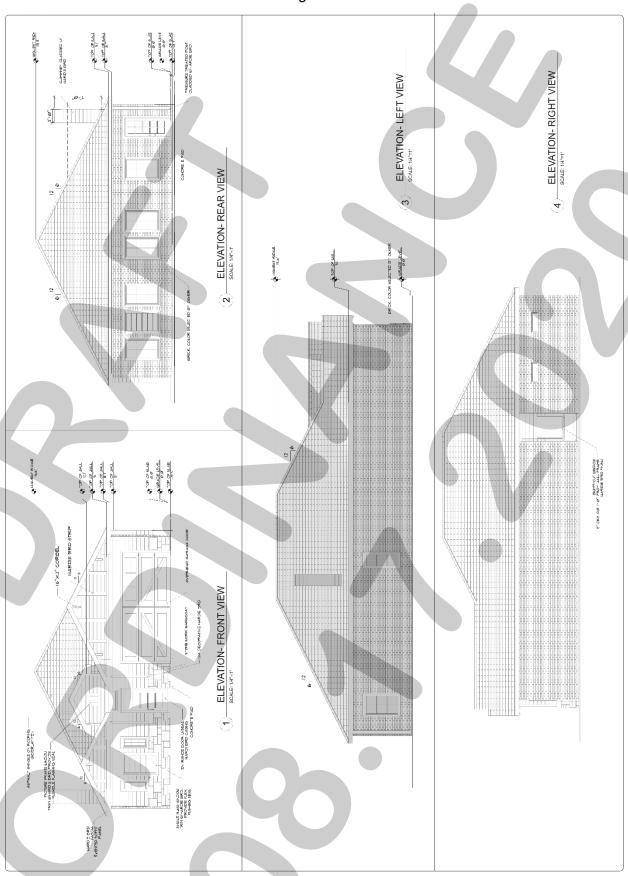

---------------------------|-------------------|--|
| ATTEST:                                         |                   |  |
| Kristy Cole, City Secretary                     |                   |  |
| APPROVED AS TO FORM:                            |                   |  |
| Frank J. Garza, City Attorney                   |                   |  |
| 1 <sup>st</sup> Reading: <u>August 17, 2020</u> |                   |  |

2<sup>nd</sup> Reading: September 8, 2020

Exhibit 'A' Location Map and Survey

<u>Address:</u> 481 Blanche Drive <u>Legal Description:</u> Lot 873-A, Rockwall Lake Estates #2 Addition



# **Exhibit 'A'**Location Map and Survey



## **Exhibit 'B':**Residential Plot Plan



BLANCHE DR





#### SITE PLAN LEGEND

- - PROPERTY BOUNDARY

Exhibit 'C':
Building Elevations





#### September 28, 2020

TO: Eric Cruz Mendoza

400 Andys Lane, Trailer 1

Parker, TX 75002

FROM: Ryan Miller, AICP

City of Rockwall Planning and Zoning Department

385 S. Goliad Street Rockwall, TX 75087

SUBJECT: Z2020-032; Specific Use Permit (SUP) for 481 Blanche Drive

Mr. Cruz:

This letter serves to notify you that the above referenced zoning case, that you submitted for consideration by the City of Rockwall, was approved by the City Council on September 8, 2020. The following is a record of all recommendations, voting records and conditions of approval:

#### Staff Recommendations

- (1) The applicant shall be responsible for maintaining compliance with the operational conditions contained in the Specific Use Permit (SUP) ordinance and which are detailed as follows:
  - (a) D