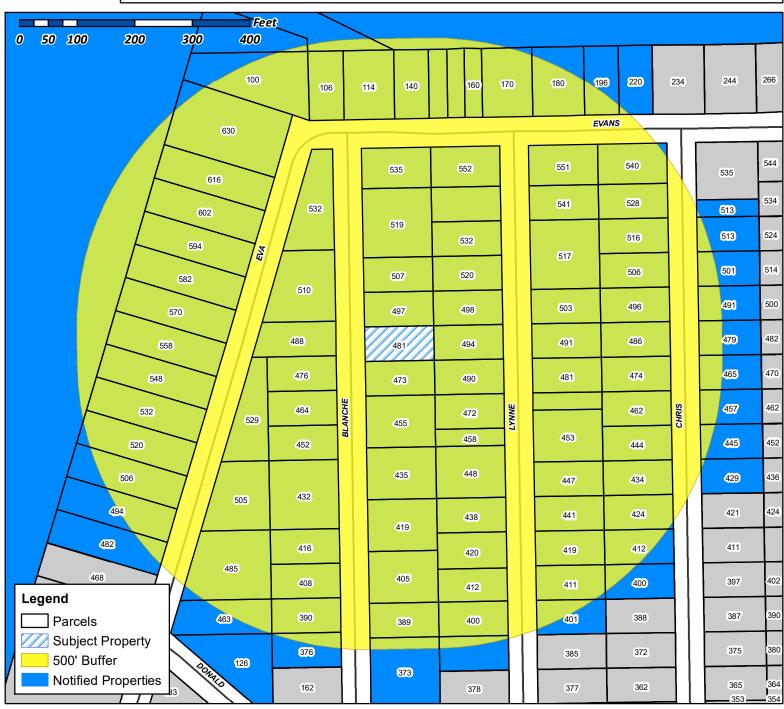

e-Family 7 (SF-7) District land uses, addressed as 481 Blanche Drive, and take any action necessary.

Thank you,

#### Angelica Gamez

Planning & Zoning Coordinator City of Rockwall 972.771.7745 Office 972.772.6438 Direct http://www.rockwall.com/planning/



### **City of Rockwall**

Planning & Zoning Department 385 S. Goliad Street Rockwall, Texas 75087 (P): (972) 771-7745 (W): www.rockwall.com The City of Rockwall GIS maps are continually under development and therefore subject to change without notice. While we endeavor to provide timely and accurate information, we make no guarantees. The City of Rockwall makes no warranty, express or implied, including warranties of merchantability and fitness for a particular purpose. Use of the information is the sole responsibility of the user.





Case Number: Z2020-032

Case Name: SUP for 481 Blanche Drive

Case Type: Specific Use Permit

**Zoning:** Planned Development District 75

(PD-75)

Case Address: 481 Blanche Drive

**Date Created:** 7/22/2020

For Questions on this Case Call (972) 771-7745



| PERDOMO WILFREDO                                                    | THELWELL LINDA                                                   | SILVA BERTHA                                                                                     |
|---------------------------------------------------------------------|------------------------------------------------------------------|--------------------------------------------------------------------------------------------------|
| 100 EVANS RD