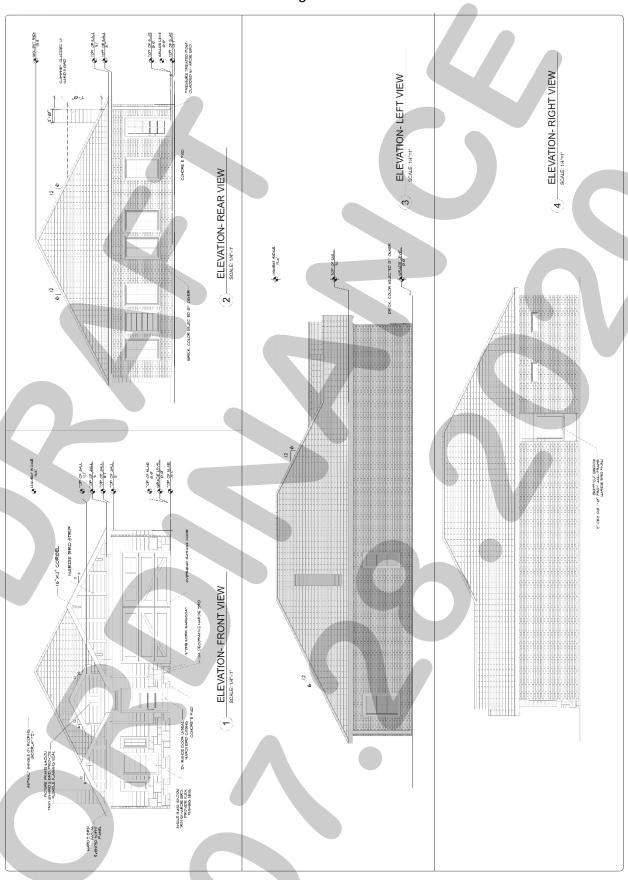

-----------|--|
| ATTEST:                                         |                          |  |
| Kristy Cole, City Secretary                     |                          |  |
| APPROVED AS TO FORM:                            |                          |  |
| Frank J. Garza, City Attorney                   |                          |  |
| 1 <sup>st</sup> Reading: <i>August 17, 2020</i> |                          |  |

2<sup>nd</sup> Reading: September 8, 2020

Exhibit 'A' Location Map and Survey

<u>Address:</u> 481 Blanche Drive <u>Legal Description:</u> Lot 873-A, Rockwall Lake Estates #2 Addition



## **Exhibit 'A'**Location Map and Survey



## **Exhibit 'B':**Residential Plot Plan



BLANCHE DR





#### SITE PLAN LEGEND

- - PROPERTY BOUNDARY

Exhibit 'C':
Building Elevations



## PROJECT COMMENTS



DATE: 7/23/2020

PROJECT NUMBER: Z2020-032

PROJECT NAME: SUP for 481 Blanche Drive

SITE ADDRESS/LOCATIONS: 481 BLANCHE DR, ROCKWALL, 75032

CASE CAPTION:

CASE MANAGER: Angelica Gamez
CASE MANAGER PHONE: 972-771-7740
CASE MANAGER EMAIL: agamez@rockwall.com

| DEPARTMENT | REVIEWER    | DATE OF REVIEW | STATUS OF PROJECT    |  |
|------------|-------------|----------------|----------------------|--|
|            | Ryan Miller | 07/21/2020     | Approved w/ Comments |  |

07/21/2020: Z2020-032; Specific Use Permit (SUP) for Residential Infill for 481 Blanche Drive Please address the following comments (M= Mandatory Comments; I = Informational Comments)

I.1 This request is for the approval of a Specific Use Permit (SUP) for Residential Infill in an Established Subd