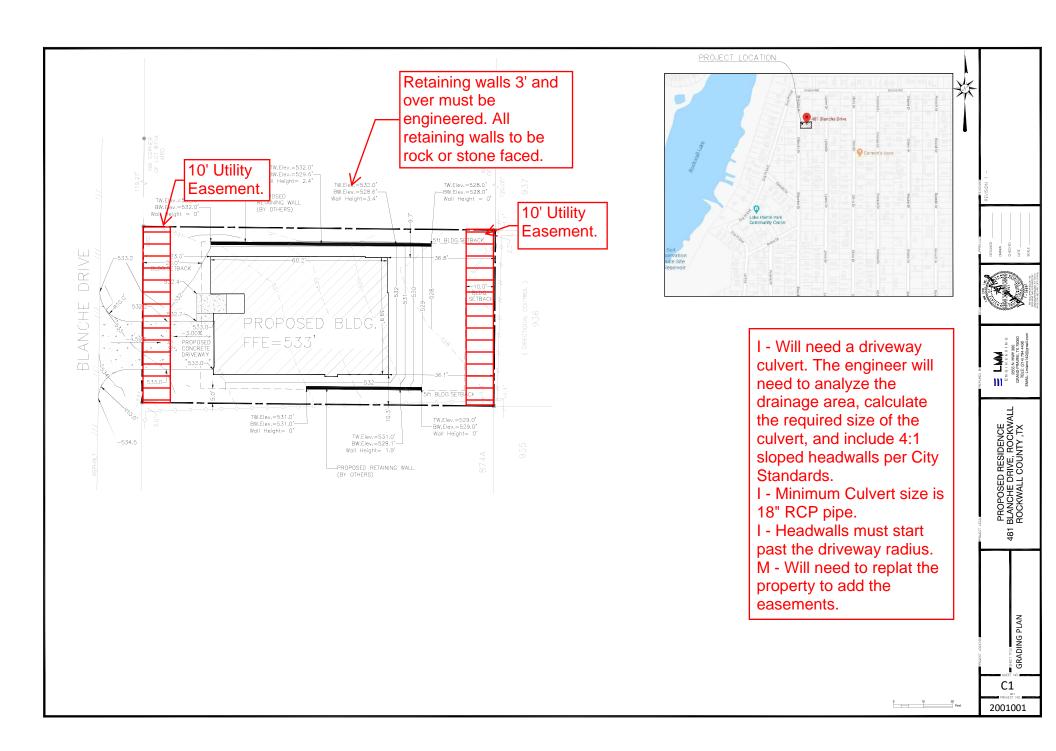

2020     | Approved          |  |
| No Comments |                 |                |                   |  |
| DEPARTMENT  | REVIEWER        | DATE OF REVIEW | STATUS OF PROJECT |  |
| GIS         | Lance Singleton | 07/22/2020     | Approved          |  |
| No Comments |                 |                |                   |  |
| DEPARTMENT  | REVIEWER        | DATE OF REVIEW | STATUS OF PROJECT |  |
| POLICE      | Ryan Miller     | 07/23/2020     | N/A               |  |
| No Comments |                 |                |                   |  |
| DEPARTMENT  | REVIEWER        | DATE OF REVIEW | STATUS OF PROJECT |  |
| PARKS       | Travis Sales    | 07/21/2020     | Approved          |  |
|             |                 |                |                   |  |

07/21/2020: No comments



## **DEVELOPMENT APPLICATION**

City of Rockwall Planning and Zoning Department 385 S. Goliad Street Rockwall, Texas 75087

| STAFF USE ONLY -           |   |    |    | - |     |
|----------------------------|---|----|----|---|-----|
| PLANNING & ZONING CASE NO. | 7 | 20 | 20 | - | 032 |
|                            |   |    |    |   |     |

**NOTE:** THE APPLICATION IS NOT CONSIDERED ACCEPTED BY THE CITY UNTIL THE PLANNING DIRECTOR AND CITY ENGINEER HAVE SIGNED BELOW.

> My Commission Expires March 5, 2024

My Commission Expires March \$ 2024

**DIRECTOR OF PLANNING:** 

CITY ENGINEER:

| FIELDSE CHECK THE ADDITIONED BY DELOW TO HIGHCALE THE TABLE OF ALACIODITICHT LEGACST IDELECT CITET OF DOME | Please check the appropriate b | ox below to indicate the | type of development request | <