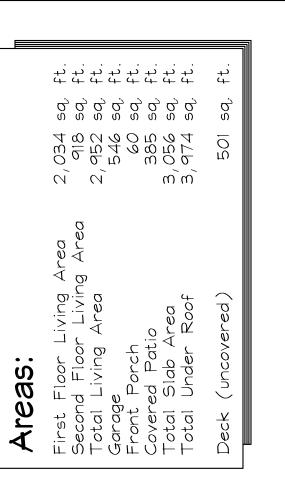

arage storage areas to have 5/8" type-X gyp. board w/ 1-hour fire rating. All ext. doors in garage to be metal or solid core doors including doors entering heat/cooled portion of residence.
- 16. All fireplace chase walls shall be insulated inside and outside. Provide horizontal "draft stops" at each floor level by packing 6" (R-19) insulation between 2x4 joists.
- 17. All interior walls shall be covered with 1/2" gypsum board, with metal corner reinforcing, tape float and sand. (3 coats) Use 5/8" gypsum board on ceilings when supporting members are 24" o.c. or greater. Use 1/2" gypsum board on ceiling members less than 24" o.c.
- 18. All bath and toilet area walls and ceilings shall have water resistant gypsum boards.
- 19. All plumbing walls (first and second floor) shall be 2x6.









FIRST FLOOR PLAN

SCALE 1/4" = 1'-0"

8/3/2020 8/11/2020 9/2/2020

. Karlovich
- Home Design
1) 674-0290 : Phone

(214) 674–0290 jkarlovichhomed

being an architectural or engineering firm stands is being an architectural design integrity for structural or architectural design integrity effort has been made to ensure all dimension in a correct and governmental regulations have been meany error or omission does occur it is the sole responsible the contractor and/or the owner to correct the error of omission at his own expense and not the responsible J. Karlovich Home Design. These plans are intended to be one time use for this address ONLY.

oastal Plains Estate (618) 218–5339

A Custom House.

Spec House

102 Thistle Place
Lot 24, Block A
Chandlers Landing #7
City of Rockwall, Texas

(c)