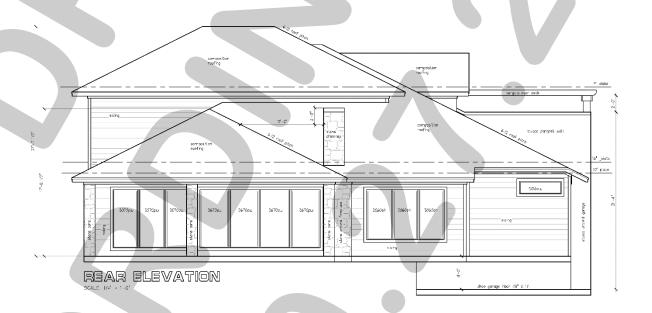

| Jim Pruitt, Mayor |   |
|--------------------------------------------------|-------------------|---|
| ATTEST:                                          |                   |   |
| Kristy Cole, City Secretary                      |                   |   |
| APPROVED AS TO FORM:                             |                   |   |
| Frank J. Garza, City Attorney                    |                   |   |
| 1 <sup>st</sup> Reading: November 16, 2020       |                   |   |
| 2 <sup>nd</sup> Reading: <i>December 7, 2020</i> |                   | 7 |

Exhibit 'A' Location Map and Survey

<u>Address:</u> 102 Thistle Place <u>Legal Description:</u> Lot 24, Block A, Chandler's Landing, Phase 7



**Exhibit 'B':**Residential Plot Plan



# Exhibit 'C': Building Elevations





# **Exhibit 'C':**Building Elevations



RICHT ELEVATION
SCALE 1/4" = 11-0"



# PROJECT COMMENTS



Angelica Gamez

agamez@rockwall.com

972-772-6438

CASE MANAGER:

CASE MANAGER PHONE:

CASE MANAGER EMAIL:

DATE: 10/23/2020

CASE CAPTION:

PROJECT NUMBER: Z2020-044

PROJECT NAME: SUP for 102 Thistle Place

SITE ADDRESS/LOCATIONS: 102 THISTLE PL, ROCKWALL, 75032

Hold a public hearing to discuss and consider a request by Casey Cox of Costal Plains Estates for the approval of a Specific Use

Permit (SUP) for Residential Infill in an Established Subdivision for the purpose of constructing a single-family home on a 0.21-acre parcel of land identified as Lot 24, Block A, Chandler's Landing, Phase 7, City of Rockwall, Rockwall County, Texas, zoned Planned

Development District 8 (PD-8) for s