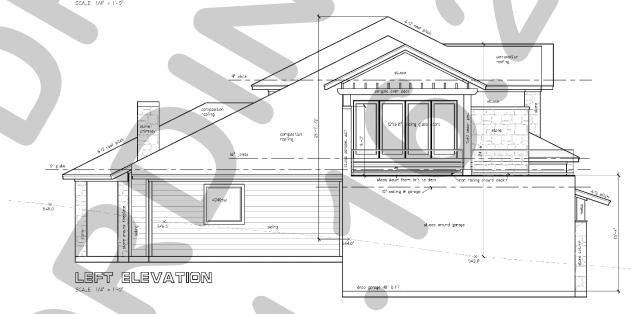

|                          |   |
| APPROVED AS TO FORM:                                                                               |                          | V |
| Frank J. Garza, City Attorney                                                                      |                          |   |
| 1 <sup>st</sup> Reading: <i>November 16, 2020</i> 2 <sup>nd</sup> Reading: <i>December 7, 2020</i> | 5 (1                     |   |

Exhibit 'A' Location Map and Survey

<u>Address:</u> 102 Thistle Place <u>Legal Description:</u> Lot 24, Block A, Chandler's Landing, Phase 7



**Exhibit 'B':**Residential Plot Plan



# Exhibit 'C': Building Elevations





# **Exhibit 'C':**Building Elevations



RICHT ELEVATION
SCALE 1/4" = 11-0"



### CITY OF ROCKWALL

# **ORDINANCE NO. 20-48**

### **SPECIFIC USE PERMIT NO. S-236**

AN ORDINANCE OF THE CITY COUNCIL OF THE CITY OF ROCKWALL. TEXAS. **AMENDING** PLANNED DEVELOPMENT DISTRICT 8 (PD-8) AND THE UNIFIED DEVELOPMENT CODE (UDC) [ORDINANCE NO. 20-02] OF THE CITY OF ROCKWALL, ROCKWALL COUNTY, TEXAS, AS PREVIOUSLY AMENDED, SO AS TO GRANT A SPECIFIC USE PERMIT (SUP) FOR RESIDENTIAL INFILL IN AN **ESTABLISHED SUBDIVISION TO ALLOW THE CONSTRUCTION OF A** SINGLE-FAMILY HOME ON A 0.21-ACRE PARCEL OF LAND, IDENTIFIED AS LOT 24, BLOCK A, CHANDLER'S LANDING, PHASE 7. CITY OF ROCKWALL, ROCKWALL COUNTY, TEXAS: AND MORE SPECIFICALLY DESCRIBED AND DEPICTED IN EXHIBIT 'A' OF THIS ORDINANCE: PROVIDING FOR SPECIAL CONDITIONS: PROVIDING FOR A PENALTY OF FINE NOT TO EXCEED THE SUM OF TWO THOU