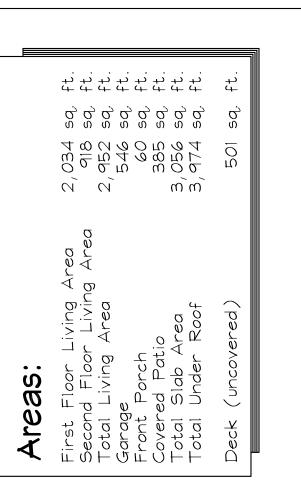

rage storage areas to have 5/8" type-X gyp. board w/ 1-hour fire rating. All ext. doors in garage to be metal or solid core doors including doors entering heat/ cooled portion of residence.
- 16. All fireplace chase walls shall be insulated inside and outside. Provide horizontal "draft stops" at each floor level by packing 6" (R-19) insulation between 2x4 joists.
- 17. All interior walls shall be covered with 1/2" gypsum board, with metal corner reinforcing, tape float and sand. (3 coats) Use 5/8" gypsum board on ceilings when supporting members are 24" o.c. or greater. Use 1/2" gypsum board on ceiling members less than 24" o.c.
- 18. All bath and toilet area walls and ceilings shall have water resistant gypsum boards.
- 19. All plumbing walls (first and second floor) shall be 2x6.









FIRST FLOOR PLAN SCALE 1/4'' = 1'-0''

8/3/2020 8/11/2020 9/2/2020

Karlovich - Home Design

(214) jkarlov

Esta 5339  $\omega$ Plain 218 stal I (618)

#7 exa A Cu.

Spec Hour

102 Thistle Place
Lot 24, Block A
Chandlers Landing #
City of Rockwall, Te Sustom Live



SECOND FLOOR PLAN

SCALE 1/4" = 1'-0"

REVISIONS:

8/3/2020 8/11/2020 9/2/2020

Esta 5339 Plains (218-Coastal P (618)

#### Adjacent Housing Attributes

| Address              | Housing Type          | Year Built | House SF  | Accessory Building SF | Exterior Materials |
|----------------------|-----------------------|------------|-----------|-----------------------|--------------------|
| 102 Thistle Place    | RCAD Indicates Vacant |            | Subject P | roperty               | N/A                |
| 103 Thistle Place