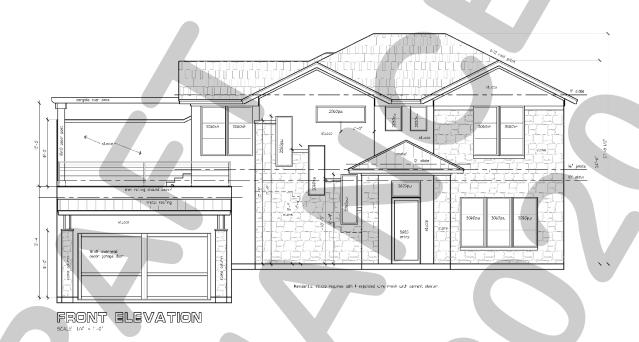

| Jim Pruitt, Mayor |  |
|--------------------------------------------------|-------------------|--|
| ATTEST:                                          |                   |  |
| Kristy Cole, City Secretary                      |                   |  |
| APPROVED AS TO FORM:                             |                   |  |
| Frank J. Garza, City Attorney                    |                   |  |
| 1 <sup>st</sup> Reading: November 16, 2020       |                   |  |
| 2 <sup>nd</sup> Reading: <u>December 7, 2020</u> |                   |  |

Exhibit 'A' Location Map and Survey

<u>Address:</u> 102 Thistle Place <u>Legal Description:</u> Lot 24, Block A, Chandler's Landing, Phase 7



**Exhibit 'B':**Residential Plot Plan



# Exhibit 'C': Building Elevations





# **Exhibit 'C':**Building Elevations



RICHT ELEVATION
SCALE 1/4" = 11-0"





385 S. GOLIAD STREET • ROCKWALL, TX 75087 PHONE: (972) 771-7745 • EMAIL: PLANNING@ROCKWALL.COM

TO: Planning and Zoning Commission

DATE: November 10, 2020

APPLICANT: Casey Cox

**CASE NUMBER:** Z2020-044; Specific Use Permit (SUP) for a Residential Infill for 102 Thistle Place

#### SUMMARY

Hold a public hearing to discuss and consider a request by Casey Cox of Costal Plains Estates for the approval of a Specific Use Permit (SUP) for Residential Infill in an Established Subdivision for the purpose of constructing a single-family home on a 0.21-acre parcel of land identified as Lot 24, Block A, Chandler's Landing, Phase 7, City of Rockwall, Rockwall County, Texas, zoned Planned Development District 8 (PD