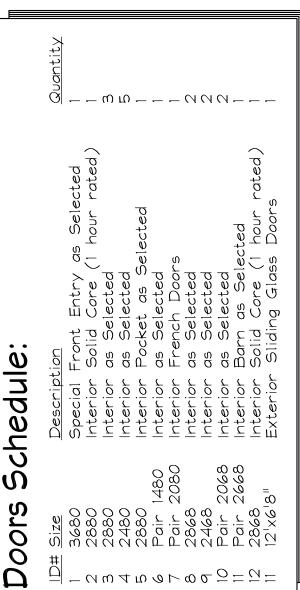

garage storage areas to have 5/8" type-X gyp. board w/ 1-hour fire rating. All ext. doors in garage to be metal or solid core doors including doors entering heat/cooled portion of residence.
- 16. All fireplace chase walls shall be insulated inside and outside. Provide horizontal "draft stops" at each floor level by packing 6" (R-19) insulation between 2x4 joists.
- 17. All interior walls shall be covered with 1/2" gypsum board, with metal corner reinforcing, tape float and sand. (3 coats) Use 5/8" gypsum board on ceilings when supporting members are 24" o.c. or greater. Use 1/2" gypsum board on ceiling members less than 24" o.c.
- 18. All bath and toilet area walls and ceilings shall have water resistant gypsum boards.
- 19. All plumbing walls (first and second floor) shall be 2x6.









FIRST FLOOR PLAN

SCALE 1/4" = 1'-0"

8/3/2020 8/11/2020 9/2/2020

. Karlovich
- Home Design
1) 674-0290 : Phone

(214) 674–0290 jkarlovichhomed

being an architectural or engineering firm stands is being an architectural design integrity for structural or architectural design integrity effort has been made to ensure all dimension in a correct and governmental regulations have been meany error or omission does occur it is the sole responsible the contractor and/or the owner to correct the error of omission at his own expense and not the responsible J. Karlovich Home Design. These plans are intended to be one time use for this address ONLY.

oastal Plains Estate (618) 218–5339

A Custom House.

Spec House

102 Thistle Place
Lot 24, Block A
Chandlers Landing #7
City of Rockwall, Texas

(