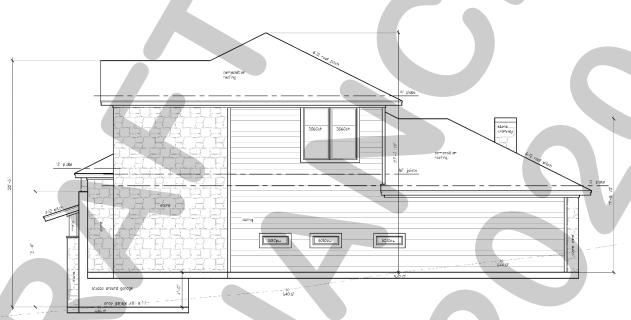

|
|--------------------------------------------------|-------------------|--|
| ATTEST:                                          |                   |  |
| Kristy Cole, City Secretary                      |                   |  |
| APPROVED AS TO FORM:                             |                   |  |
| Frank J. Garza, City Attorney                    |                   |  |
| 1 <sup>st</sup> Reading: November 16, 2020       |                   |  |
| 2 <sup>nd</sup> Reading: <u>December 7, 2020</u> |                   |  |

Exhibit 'A' Location Map and Survey

<u>Address:</u> 102 Thistle Place <u>Legal Description:</u> Lot 24, Block A, Chandler's Landing, Phase 7



**Exhibit 'B':**Residential Plot Plan



# Exhibit 'C': Building Elevations





# **Exhibit 'C':**Building Elevations



RICHT ELEVATION
SCALE 1/4" = 11-0"





385 S. GOLIAD STREET • ROCKWALL, TX 75087 PHONE: (972) 771-7745 • EMAIL: PLANNING@ROCKWALL.COM

TO: Planning and Zoning Commission

DATE: November 10, 2020

APPLICANT: Casey Cox

**CASE NUMBER:** Z2020-044; Specific Use Permit (SUP) for a Residential Infill for 102 Thistle Place

#### SUMMARY

Hold a public hearing to discuss and consider a request by Casey Cox of Costal Plains Estates for the approval of a Specific Use Permit (SUP) for Residential Infill in an Established Subdivision for the purpose of constructing a single-family home on a 0.21-acre parcel of land identified as Lot 24, Block A, Chandler's Landing, Phase 7, City of Rockwall, Rockwall County, Texas, zoned Planned Development District 8 (PD-8) for single-family residential land uses