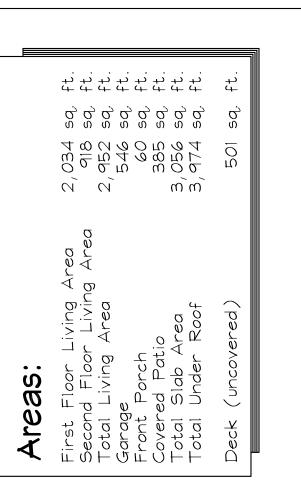

rage storage areas to have 5/8" type-X gyp. board w/ 1-hour fire rating. All ext. doors in garage to be metal or solid core doors including doors entering heat/ cooled portion of residence.
- 16. All fireplace chase walls shall be insulated inside and outside. Provide horizontal "draft stops" at each floor level by packing 6" (R-19) insulation between 2x4 joists.
- 17. All interior walls shall be covered with 1/2" gypsum board, with metal corner reinforcing, tape float and sand. (3 coats) Use 5/8" gypsum board on ceilings when supporting members are 24" o.c. or greater. Use 1/2" gypsum board on ceiling members less than 24" o.c.
- 18. All bath and toilet area walls and ceilings shall have water resistant gypsum boards.
- 19. All plumbing walls (first and second floor) shall be 2x6.









FIRST FLOOR PLAN SCALE 1/4'' = 1'-0''

8/3/2020 8/11/2020 9/2/2020

Karlovich - Home Design

(214) jkarlov

Esta 5339  $\omega$ Plain 218 stal I (618)

#7 exa A Cu.

Spec Hour

102 Thistle Place
Lot 24, Block A
Chandlers Landing #
City of Rockwall, Te Sustom Live



SECOND FLOOR PLAN

SCALE 1/4" = 1'-0"

REVISIONS:

8/3/2020 8/11/2020 9/2/2020

Esta 5339 Plains (218-Coastal P (618)

# Adjacent Housing Attributes

| Address              | Housing Type          | Year Built | House SF  | Accessory Building SF | Exterior Materials |
|----------------------|-----------------------|------------|-----------|-----------------------|--------------------|
| 102 Thistle Place    | RCAD Indicates Vacant |            | Subject P | roperty               | N/A                |
| 103 Thistle Place    |