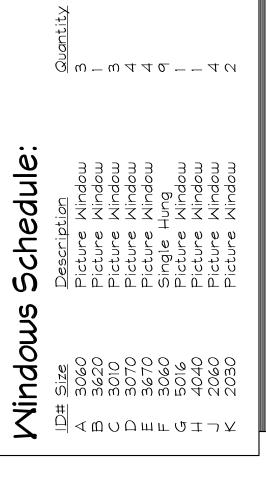

d garage storage areas to have 5/8" type-X gyp. board w/ 1-hour fire rating. All ext. doors in garage to be metal or solid core doors including doors entering heat/ cooled portion of residence.
- 16. All fireplace chase walls shall be insulated inside and outside. Provide horizontal "draft stops" at each floor level by packing 6" (R-19) insulation between 2x4 joists.
- 17. All interior walls shall be covered with 1/2" gypsum board, with metal corner reinforcing, tape float and sand. (3 coats) Use 5/8" gypsum board on ceilings when supporting members are 24" o.c. or greater. Use 1/2" gypsum board on ceiling members less than 24" o.c.
- 18. All bath and toilet area walls and ceilings shall have water resistant gypsum boards.
- 19. All plumbing walls (first and second floor) shall be 2x6.









FIRST FLOOR PLAN SCALE 1/4'' = 1'-0''

8/3/2020 8/11/2020 9/2/2020

Karlovich - Home Design

(214) jkarlov

Esta 5339  $\omega$ Plain 218 stal I (618)

#7 exa A Cu.

Spec Hour

102 Thistle Place
Lot 24, Block A
Chandlers Landing #
City of Rockwall, Te Sustom Live



SECOND FLOOR PLAN

SCALE 1/4" = 1'-0"

REVISIONS:

8/3/2020 8/11/2020 9/2/2020

Esta 5339 Plains (218-Coastal P (618)

#### Adjacent Housing Attributes

| Address              | Housing Type          | Year Built | House SF  | Accessory Building SF | Exterior Materials |
|----------------------|-----------------------|------------|-----------|-----------------------|--------------------|
| 102 Thistle Place    | RCAD Indicates Vacant |            | Subject P | roperty               | N/A                |
| 103 Thistle Pla