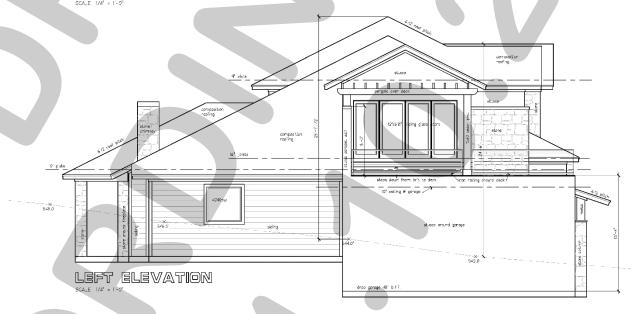

---------------|-------------------|--|
| ATTEST:                                          |                   |  |
| Kristy Cole, City Secretary                      |                   |  |
| APPROVED AS TO FORM:                             |                   |  |
| Frank J. Garza, City Attorney                    |                   |  |
| 1 <sup>st</sup> Reading: November 16, 2020       | 3 (1              |  |
| 2 <sup>nd</sup> Reading: <u>December 7, 2020</u> |                   |  |

Exhibit 'A' Location Map and Survey

<u>Address:</u> 102 Thistle Place <u>Legal Description:</u> Lot 24, Block A, Chandler's Landing, Phase 7



**Exhibit 'B':**Residential Plot Plan



# Exhibit 'C': Building Elevations





# **Exhibit 'C':**Building Elevations



RICHT ELEVATION
SCALE 1/4" = 11-0"



PHONE: (972) 771-7745 • EMAIL: PLANNING@ROCKWALL.COM

TO: Mayor and City Council

DATE: November 16, 2020

APPLICANT: Casey Cox

CASE NUMBER: Z2020-044; Specific Use Permit (SUP) for a Residential Infill for 102 Thistle Place

#### **SUMMARY**

Hold a public hearing to discuss and consider a request by Casey Cox of Costal Plains Estates for the approval of a <u>Specific Use Permit (SUP)</u> for Residential Infill in an Established Subdivision for the purpose of constructing a single-family home on a 0.21-acre parcel of land identified as Lot 24, Block A, Chandler's Landing, Phase 7, City of Rockwall, Rockwall County, Texas, zoned Planned Development District 8 (PD-8) for single-family residential land uses, addressed as 102 Thistle Place, and take any action necessary.

#### **BACKGROUND