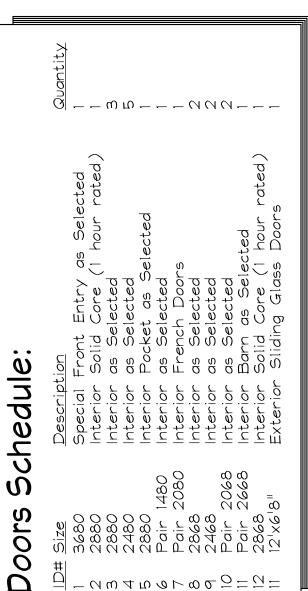

garage storage areas to have 5/8" type-X gyp. board w/ 1-hour fire rating. All ext. doors in garage to be metal or solid core doors including doors entering heat/ cooled portion of residence.
- 16. All fireplace chase walls shall be insulated inside and outside. Provide horizontal "draft stops" at each floor level by packing 6" (R-19) insulation between 2x4 joists.
- 17. All interior walls shall be covered with 1/2" gypsum board, with metal corner reinforcing, tape float and sand. (3 coats) Use 5/8" gypsum board on ceilings when supporting members are 24" o.c. or greater. Use 1/2" gypsum board on ceiling members less than 24" o.c.
- 18. All bath and toilet area walls and ceilings shall have water resistant gypsum boards.
- 19. All plumbing walls (first and second floor) shall be 2x6.









FIRST FLOOR PLAN SCALE 1/4'' = 1'-0''

8/3/2020 8/11/2020 9/2/2020

Karlovich - Home Design

(214) jkarlov

Esta 5339  $\omega$ Plain 218 stal I (618)

#7 exa A Cu.

Spec Hour

102 Thistle Place
Lot 24, Block A
Chandlers Landing #
City of Rockwall, Te Sustom Live



SECOND FLOOR PLAN

SCALE 1/4" = 1'-0"

REVISIONS:

8/3/2020 8/11/2020 9/2/2020

Esta 5339 Plains (218-Coastal P (618)

#### Adjacent Housing Attributes

| Address              | Housing Type          | Year Built | House SF  | Accessory Building SF | Exterior Materials |
|----------------------|-----------------------|------------|-----------|-----------------------|--------------------|
| 102 Thistle Place    | RCAD Indicates Vacant |            | Subject P | roperty               | N/A                |
| 103 Thistle Place