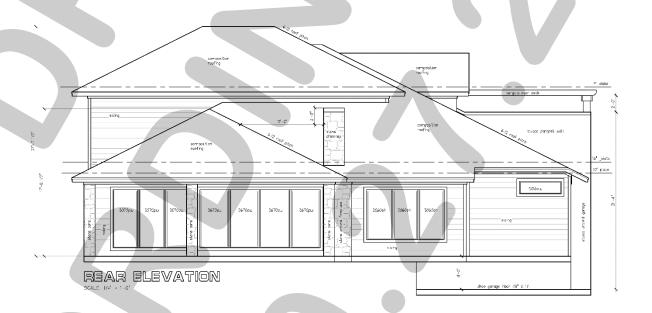

| Jim Pruitt, Mayor |  |
|--------------------------------------------------|-------------------|--|
| ATTEST:                                          |                   |  |
| Kristy Cole, City Secretary                      |                   |  |
| APPROVED AS TO FORM:                             |                   |  |
| Frank J. Garza, City Attorney                    |                   |  |
| 1 <sup>st</sup> Reading: November 16, 2020       |                   |  |
| 2 <sup>nd</sup> Reading: <u>December 7, 2020</u> |                   |  |

Exhibit 'A' Location Map and Survey

<u>Address:</u> 102 Thistle Place <u>Legal Description:</u> Lot 24, Block A, Chandler's Landing, Phase 7



**Exhibit 'B':**Residential Plot Plan



# Exhibit 'C': Building Elevations





# **Exhibit 'C':**Building Elevations



RICHT ELEVATION
SCALE 1/4" = 11-0"





385 S. GOLIAD STREET • ROCKWALL, TX 75087 PHONE: (972) 771-7745 • EMAIL: PLANNING@ROCKWALL.COM

TO: Planning and Zoning Commission

DATE: November 10, 2020

APPLICANT: Casey Cox

**CASE NUMBER:** Z2020-044; Specific Use Permit (SUP) for a Residential Infill for 102 Thistle Place

#### SUMMARY

Hold a public hearing to discuss and consider a request by Casey Cox of Costal Plains Estates for the approval of a Specific Use Permit (SUP) for Residential Infill in an Established Subdivision for the purpose of constructing a single-family home on a 0.21-acre parcel of land identified as Lot 24, Block A, Chandler's Landing, Phase 7, City of Rockwall, Rockwall County, Texas, zoned Planned Development District 8 (PD-8