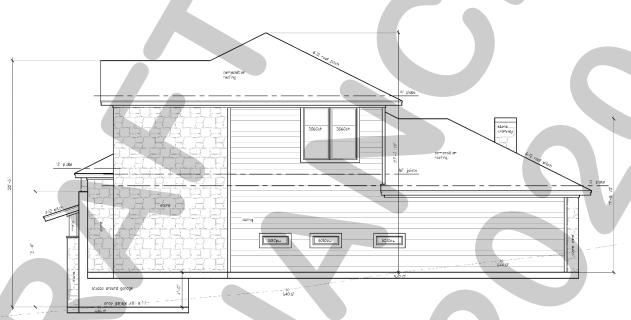

----------------------------------------------|-------------------|---|
| ATTEST:                                          |                   |   |
| Kristy Cole, City Secretary                      |                   |   |
| APPROVED AS TO FORM:                             |                   |   |
| Frank J. Garza, City Attorney                    |                   |   |
| 1 <sup>st</sup> Reading: November 16, 2020       |                   |   |
| 2 <sup>nd</sup> Reading: <i>December 7, 2020</i> |                   | 7 |

Exhibit 'A' Location Map and Survey

<u>Address:</u> 102 Thistle Place <u>Legal Description:</u> Lot 24, Block A, Chandler's Landing, Phase 7



**Exhibit 'B':**Residential Plot Plan



# Exhibit 'C': Building Elevations





# **Exhibit 'C':**Building Elevations



RICHT ELEVATION
SCALE 1/4" = 11-0"



# PROJECT COMMENTS



Angelica Gamez

agamez@rockwall.com

972-772-6438

CASE MANAGER:

CASE MANAGER PHONE:

CASE MANAGER EMAIL:

DATE: 10/23/2020

CASE CAPTION:

PROJECT NUMBER: Z2020-044

PROJECT NAME: SUP for 102 Thistle Place

SITE ADDRESS/LOCATIONS: 102 THISTLE PL, ROCKWALL, 75032

Hold a public hearing to discuss and consider a request by Casey Cox of Costal Plains Estates for the approval of a Specific Use

Permit (SUP) for Residential Infill in an Established Subdivision for the purpose of constructing a single-family home on a 0.21-acre parcel of land identified as Lot 24, Block A, Chandler's Landing, Phase 7, City of Rockwall, Rockwall County, Texas, zoned Planned

Development District 8 (PD-8) for single-family residential land uses, addre