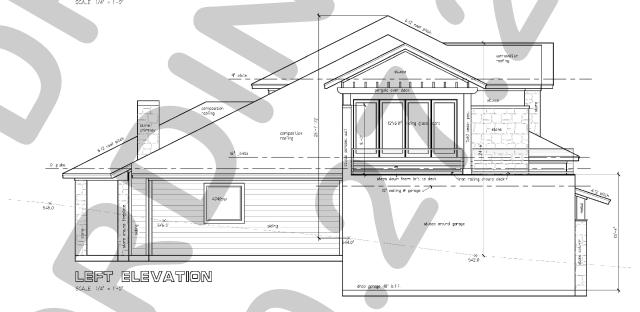

--------|-------------------|---|
| ATTEST:                                          |                   |   |
| Kristy Cole, City Secretary                      |                   |   |
| APPROVED AS TO FORM:                             |                   |   |
| Frank J. Garza, City Attorney                    |                   |   |
| 1 <sup>st</sup> Reading: November 16, 2020       |                   |   |
| 2 <sup>nd</sup> Reading: <i>December 7, 2020</i> |                   | 7 |

Exhibit 'A' Location Map and Survey

<u>Address:</u> 102 Thistle Place <u>Legal Description:</u> Lot 24, Block A, Chandler's Landing, Phase 7



**Exhibit 'B':**Residential Plot Plan



# Exhibit 'C': Building Elevations





# **Exhibit 'C':**Building Elevations



RICHT ELEVATION
SCALE 1/4" = 11-0"



# PROJECT COMMENTS



Angelica Gamez

agamez@rockwall.com

972-772-6438

CASE MANAGER:

CASE MANAGER PHONE:

CASE MANAGER EMAIL:

DATE: 10/23/2020

CASE CAPTION:

PROJECT NUMBER: Z2020-044

PROJECT NAME: SUP for 102 Thistle Place

SITE ADDRESS/LOCATIONS: 102 THISTLE PL, ROCKWALL, 75032

Hold a public hearing to discuss and consider a request by Casey Cox of Costal Plains Estates for the approval of a Specific Use

Permit (SUP) for Residential Infill in an Established Subdivision for the purpose of constructing a single-family home on a 0.21-acre parcel of land identified as Lot 24, Block A, Chandler's Landing, Phase 7, City of Rockwall, Rockwall County, Texas, zoned Planned

Development District 8 (PD-8) for single-family residential land uses, addressed as 102 Thistle Place, and take an