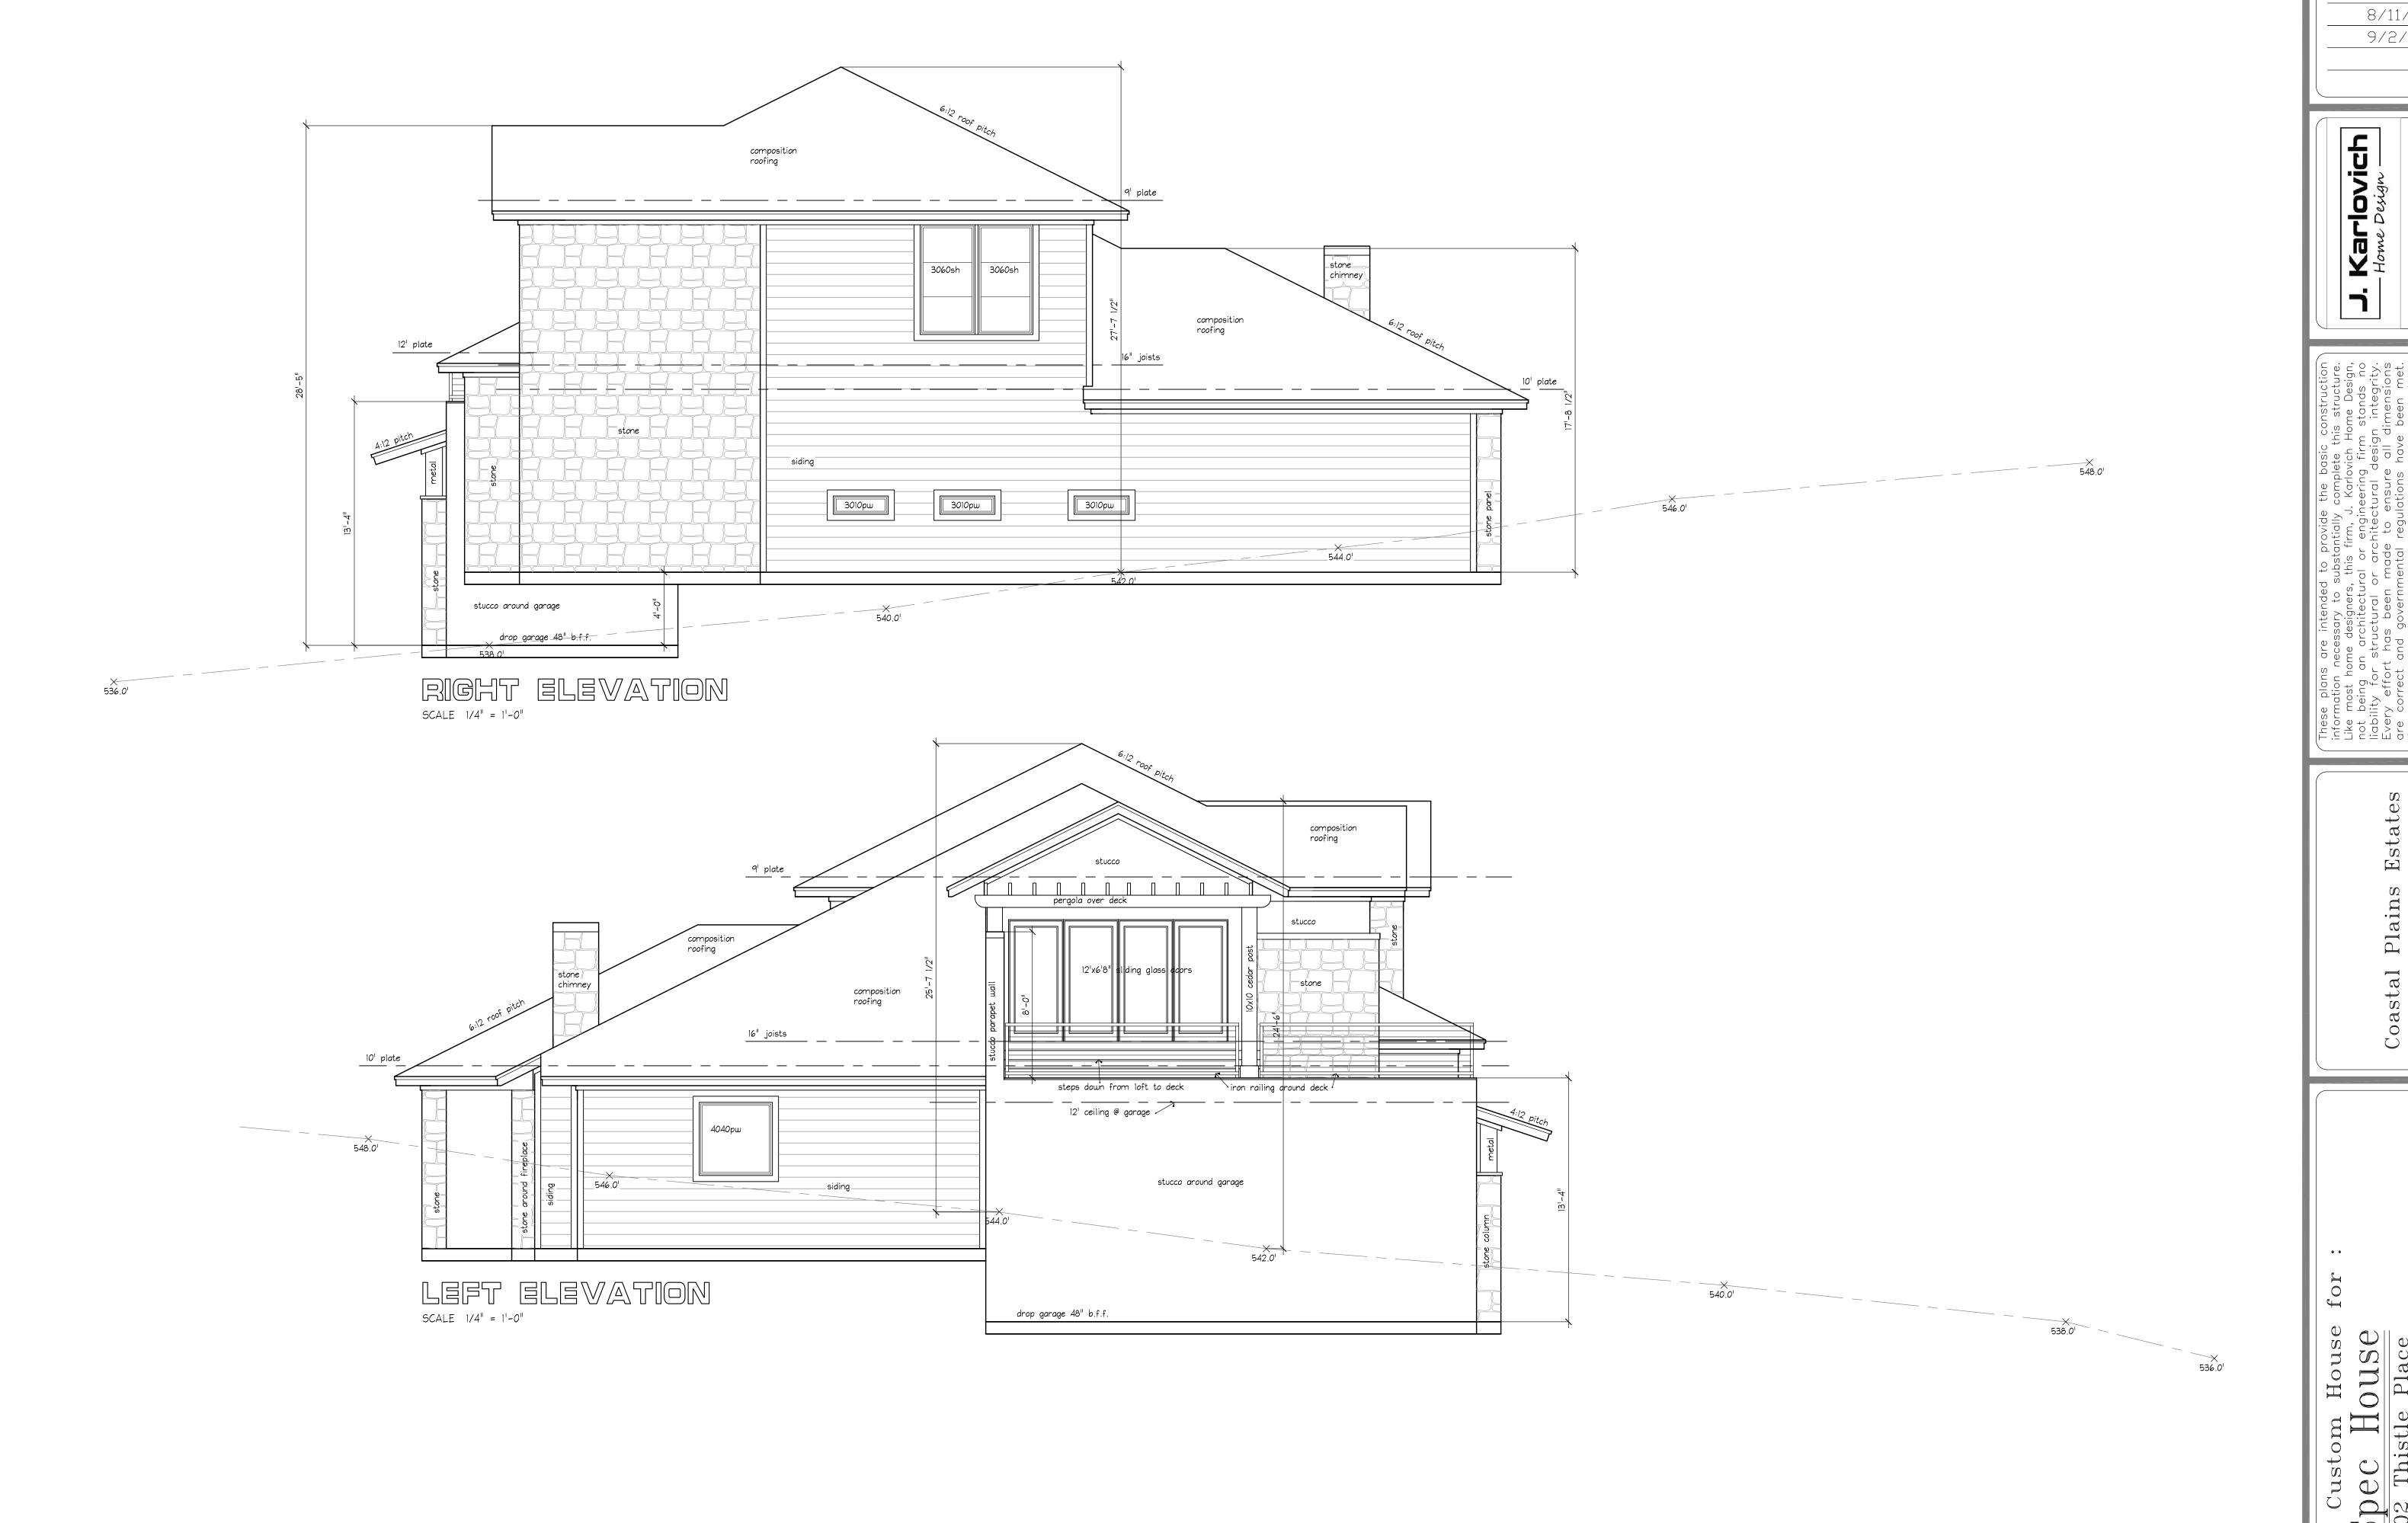

. Code, Sec. 211.006 (d) If a proposed change to a regulation or boundary is protested in accordance with this subsection, the proposed change must receive, in order to take effect, the affirmative vote of at least three-fourths of all members of the governing body. The protest must be written and signed by the owners of at least 20 percent of either: (1) the area of the lots or land covered by the proposed change; or (2) the area of the lots or land immediately adjoining the area covered by the proposed change and extending 200 feet from that area.

PLEASE SEE LOCATION MAP OF SUBJECT PROPERTY ON THE BACK OF THIS NOTICE





REVISIONS:

8/3/2020 8/11/2020 9/2/2020

Karlovich - Howe Design

(214) 674-0290: Phone jkarlovichhomedesign.com

Esta 5339 Plains (218-Coastal P (618)

Custom House



8/3/2020 8/11/2020 9/2/2020

Esta -5339 Plains (218-Coastal P (618)





REVISIONS:

8/3/2020

8/11/2020 9/2/2020

Karlovich
- Home Design

(214) 674–0290 : jkarlovichhomedesi

nost home designers, this firm, J. Karlovich Home Designoeing an architectural or engineering firm stands noty for structural or architectural design integrity to structural or architectural design integrity effort has been made to ensure all dimension correct and governmental regulations have been metal error or omission does occur it is the sole responsibility e contractor and/or the owner to correct the error or omission at his own expense and not the responsibility.

Coastal Plains Estates (618) 218-5339

CHISTLE Place
24, Block A
Andlers Landing #7

- . All structural information shown for reference purposes