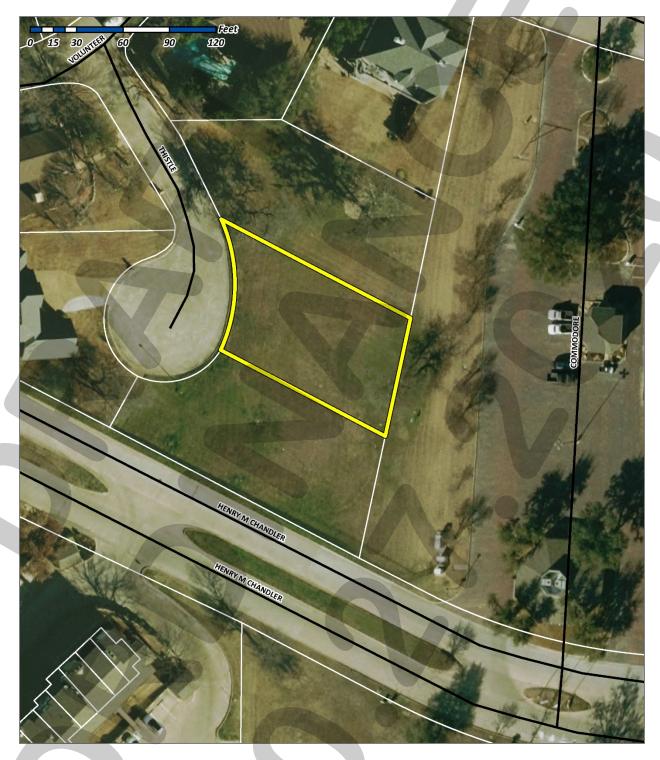

7^{\text{TH}}$  DAY OF DECEMBER, 2020.

|                                                  | Jim Pruitt, Mayor |   |
|--------------------------------------------------|-------------------|---|
| ATTEST:                                          |                   |   |
| Kristy Cole, City Secretary                      |                   |   |
| APPROVED AS TO FORM:                             |                   |   |
| Frank J. Garza, City Attorney                    |                   |   |
| 1 <sup>st</sup> Reading: November 16, 2020       |                   |   |
| 2 <sup>nd</sup> Reading: <i>December 7, 2020</i> |                   | 7 |

Exhibit 'A' Location Map and Survey

<u>Address:</u> 102 Thistle Place <u>Legal Description:</u> Lot 24, Block A, Chandler's Landing, Phase 7



**Exhibit 'B':**Residential Plot Plan



# Exhibit 'C': Building Elevations





# **Exhibit 'C':**Building Elevations



RICHT ELEVATION
SCALE 1/4" = 11-0"



# PROJECT COMMENTS



Angelica Gamez

agamez@rockwall.com

972-772-6438

CASE MANAGER:

CASE MANAGER PHONE:

CASE MANAGER EMAIL:

DATE: 10/23/2020

CASE CAPTION:

PROJECT NUMBER: Z2020-044

PROJECT NAME: SUP for 102 Thistle Place

SITE ADDRESS/LOCATIONS: 102 THISTLE PL, ROCKWALL, 75032

Hold a public hearing to discuss and consider a request by Casey Cox of Costal Plains Estates for the approval of a Specific Use

Permit (SUP) for Residential Infill in an Established Subdivision for the purpose of constructing a single-family home on a 0.21-acre parcel of land identified as Lot 24, Block A, Chandler's Landing, Phase 7, City of Roc