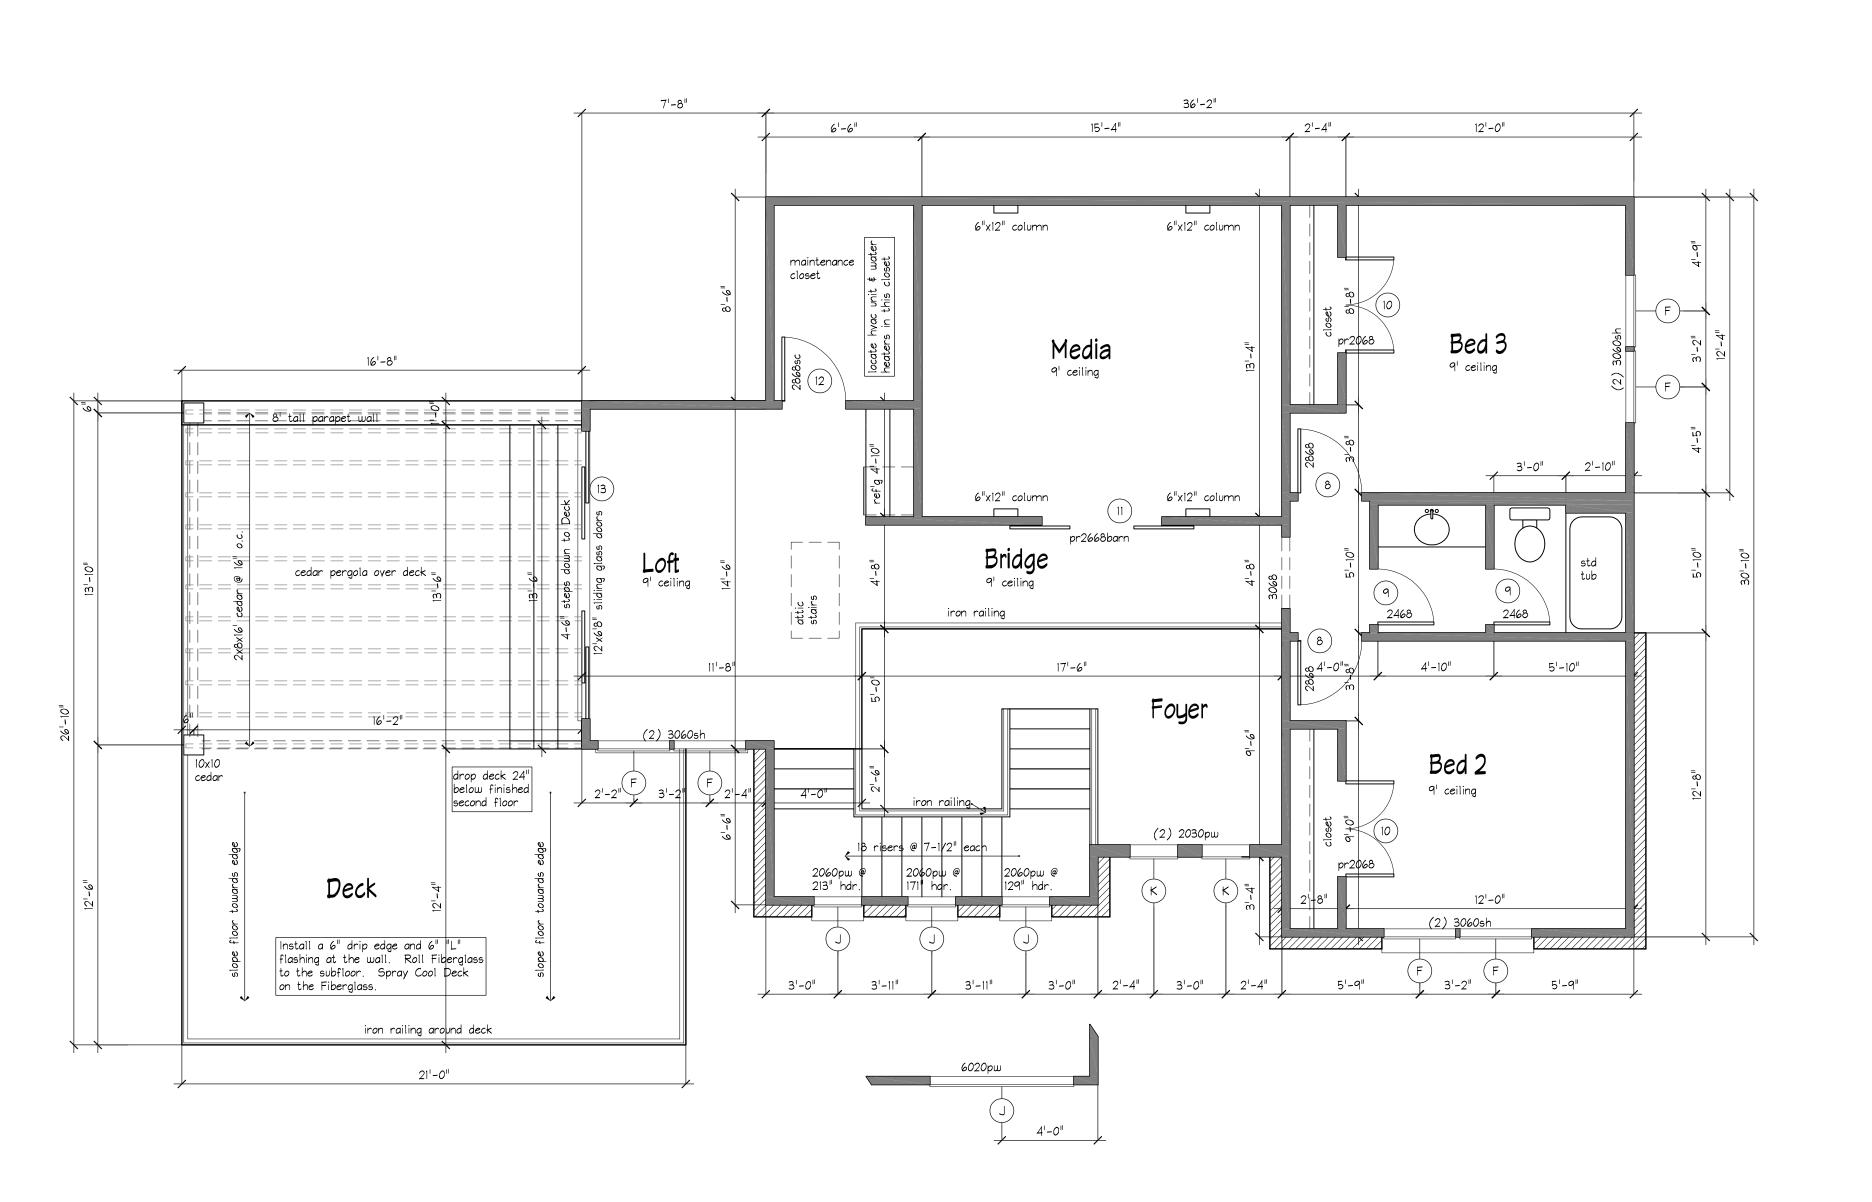

e horizontal "draft stops" at each floor level by packing 6" (R-19) insulation between 2x4 joists.
- 17. All interior walls shall be covered with 1/2" gypsum board, with metal corner reinforcing, tape float and sand. (3 coats) Use 5/8" gypsum board on ceilings when supporting members are 24" o.c. or greater. Use 1/2" gypsum board on ceiling members less than 24" o.c.
- 18. All bath and toilet area walls and ceilings shall have water resistant gypsum boards.
- 19. All plumbing walls (first and second floor) shall be 2x6.









FIRST FLOOR PLAN SCALE 1/4'' = 1'-0''

8/3/2020 8/11/2020 9/2/2020

Karlovich - Home Design

(214) jkarlov

Esta 5339  $\omega$ Plain 218 stal I (618)

#7 exa A Cu.

Spec Hour

102 Thistle Place
Lot 24, Block A
Chandlers Landing #
City of Rockwall, Te Sustom Live



SECOND FLOOR PLAN

SCALE 1/4" = 1'-0"

REVISIONS:

8/3/2020 8/11/2020 9/2/2020

Esta 5339 Plains (218-Coastal P (618)

#### Adjacent Housing Attributes

| Address              | Housing Type          | Year Built | House SF  | Accessory Building SF | Exterior Materials |
|----------------------|-----------------------|------------|-----------|-----------------------|--------------------|
| 102 Thistle Place    | RCAD Indicates Vacant |            | Subject P | roperty               | N/A                |
| 103 Thistle Place    | Single-Family Home    | 1994       | 2,356     | N/A                   | Brick              |
| 104 Thistle Place    | Single-Family Home    | 2018       | 4,949     | N/A                   | Brick              |
| 105 Thistle Place    | Single-Family Home    | 1