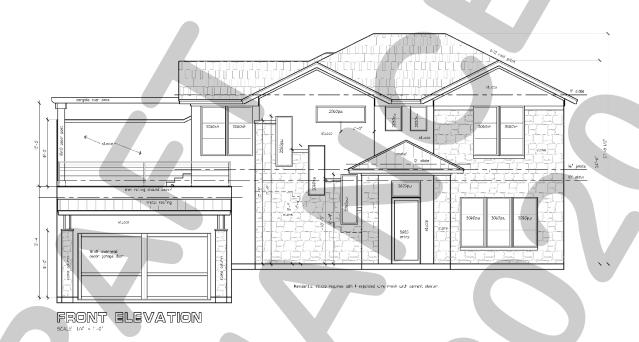

| Jim Pruitt, Mayor |   |
|--------------------------------------------------|-------------------|---|
| ATTEST:                                          |                   |   |
| Kristy Cole, City Secretary                      |                   |   |
| APPROVED AS TO FORM:                             |                   |   |
| Frank J. Garza, City Attorney                    |                   |   |
| 1 <sup>st</sup> Reading: November 16, 2020       |                   |   |
| 2 <sup>nd</sup> Reading: <i>December 7, 2020</i> |                   | 7 |

Exhibit 'A' Location Map and Survey

<u>Address:</u> 102 Thistle Place <u>Legal Description:</u> Lot 24, Block A, Chandler's Landing, Phase 7



**Exhibit 'B':**Residential Plot Plan



# Exhibit 'C': Building Elevations





# **Exhibit 'C':**Building Elevations



RICHT ELEVATION
SCALE 1/4" = 11-0"



# PROJECT COMMENTS



Angelica Gamez

agamez@rockwall.com

972-772-6438

CASE MANAGER:

CASE MANAGER PHONE:

CASE MANAGER EMAIL:

DATE: 10/23/2020

CASE CAPTION:

PROJECT NUMBER: Z2020-044

PROJECT NAME: SUP for 102 Thistle Place

SITE ADDRESS/LOCATIONS: 102 THISTLE PL, ROCKWALL, 75032

Hold a public hearing to discuss and consider a request by Casey Cox of Costal Plains Estates for the approval of a Specific Use

Permit (SUP) for Residential Infill in an Established Subdivision for the purpose of constructing a single-family home on a 0.21-acre parcel of land identified as Lot 24, Block A, Chandler's Landing, Phase 7, City of Rockwall, Rockwall County, Texas, zoned Planned

Development District 8 (PD-8) for