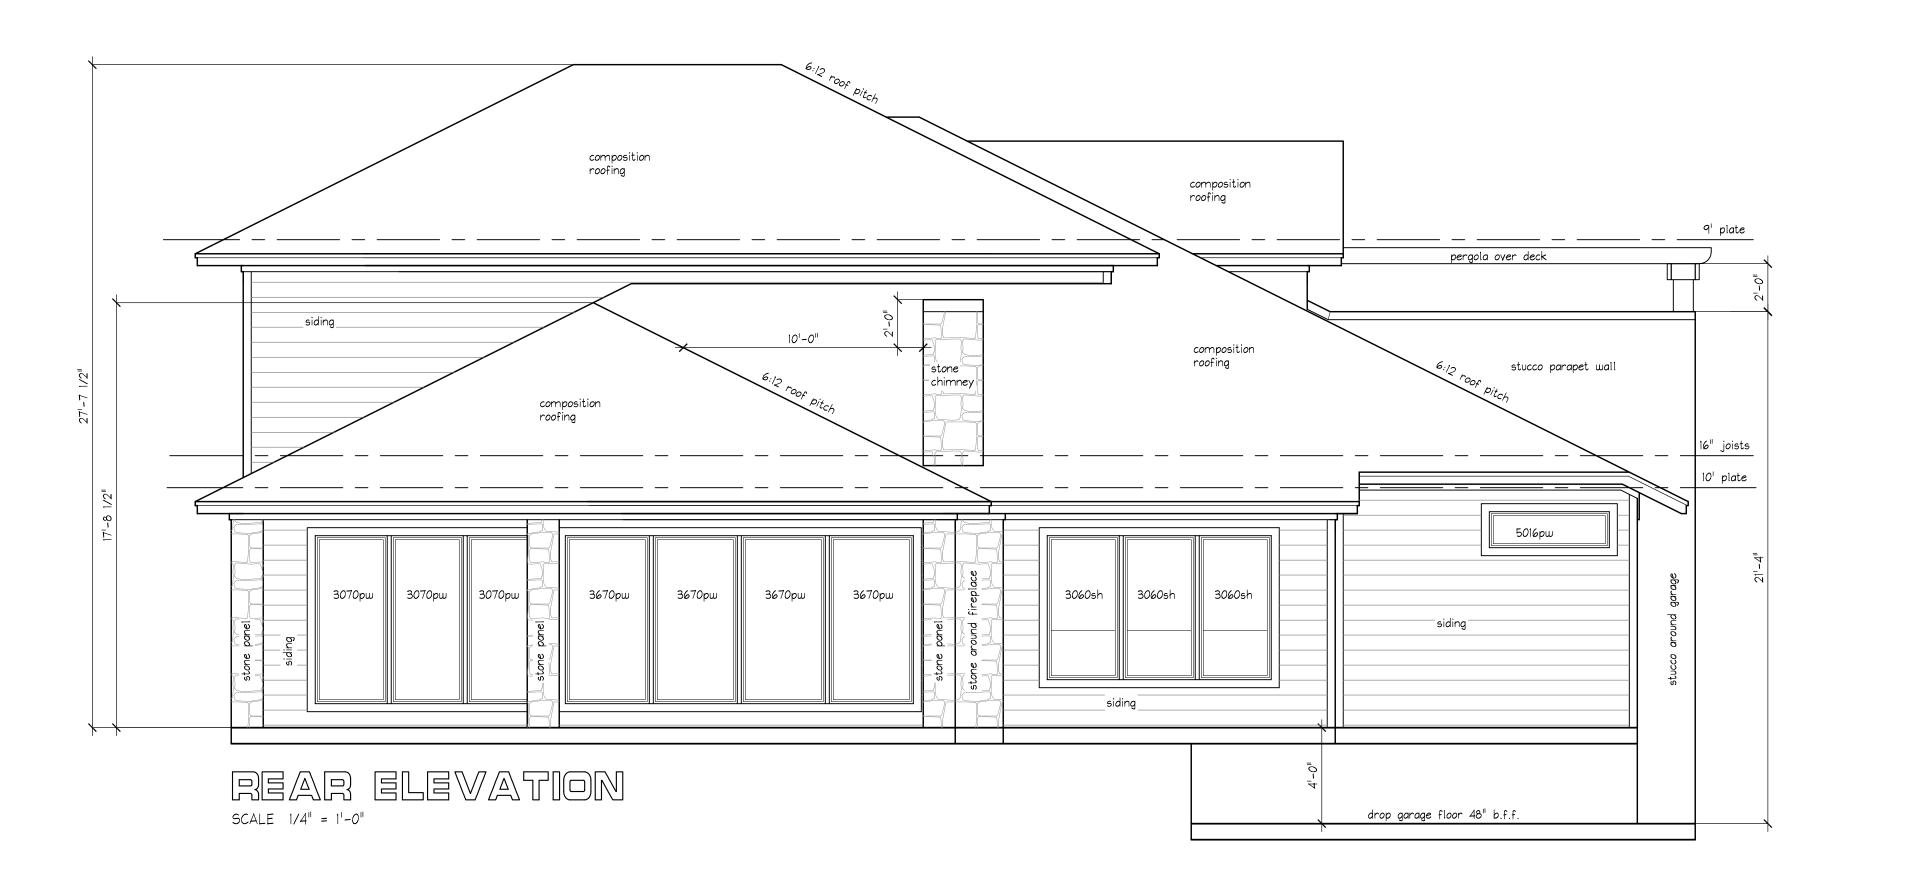

|                                |                    |      |  |
| Address:       |                                |                    |      |  |

Tex. Loc. Gov. Code, Sec. 211.006 (d) If a proposed change to a regulation or boundary is protested in accordance with this subsection, the proposed change must receive, in order to take effect, the affirmative vote of at least three-fourths of all members of the governing body. The protest must be written and signed by the owners of at least 20 percent of either: (1) the area of the lots or land covered by the proposed change; or (2) the area of the lots or land immediately adjoining the area covered by the proposed change and extending 200 feet from that area.

PLEASE SEE LOCATION MAP OF SUBJECT PROPERTY ON THE BACK OF THIS NOTICE





EVISIONS:

8/3/2020 8/11/2020 9/2/2020

Karlovich

- Howe Design

- () 674-0290 : Phone

(214) 674–0290 : Phone jkarlovichhomedesign.com

structure.

In necessary to substantially complete this structure.

Is home designers, this firm, J. Karlovich Home Design,

ng an architectural or engineering firm stands no

for structural or architectural design integrity.

In somission design integrity.

In some correct the error

In some expense and not the responsibility

In some and his own expense and not the responsibility

In somission at his own expense and not the responsibility

In somission at his own expense and not the responsibility

In somission at his own expense and not the responsibility

Coastal Plains Estates (618) 218-5339

Custom House for.

Dec House for.

Thistle Place

St 24