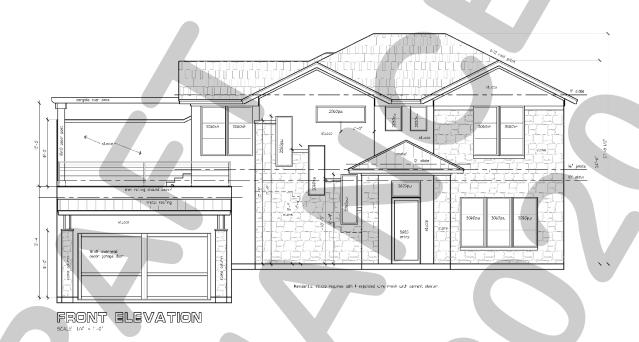

| Jim Pruitt, Mayor |  |
|--------------------------------------------------|-------------------|--|
| ATTEST:                                          |                   |  |
| Kristy Cole, City Secretary                      |                   |  |
| APPROVED AS TO FORM:                             |                   |  |
| Frank J. Garza, City Attorney                    |                   |  |
| 1 <sup>st</sup> Reading: November 16, 2020       | 3 (1              |  |
| 2 <sup>nd</sup> Reading: <u>December 7, 2020</u> |                   |  |

Exhibit 'A' Location Map and Survey

<u>Address:</u> 102 Thistle Place <u>Legal Description:</u> Lot 24, Block A, Chandler's Landing, Phase 7



**Exhibit 'B':**Residential Plot Plan



# Exhibit 'C': Building Elevations





# **Exhibit 'C':**Building Elevations



RICHT ELEVATION
SCALE 1/4" = 11-0"



PHONE: (972) 771-7745 • EMAIL: PLANNING@ROCKWALL.COM

TO: Mayor and City Council

DATE: November 16, 2020

APPLICANT: Casey Cox

CASE NUMBER: Z2020-044; Specific Use Permit (SUP) for a Residential Infill for 102 Thistle Place

#### **SUMMARY**

Hold a public hearing to discuss and consider a request by Casey Cox of Costal Plains Estates for the approval of a <u>Specific Use Permit (SUP)</u> for Residential Infill in an Established Subdivision for the purpose of constructing a single-family home on a 0.21-acre parcel of land identified as Lot 24, Block A, Chandler's Landing, Phase 7, City of Rockwall, Rockwall County, Texas, zoned Planned Development District 8 (PD-8) for single-family residential land uses,