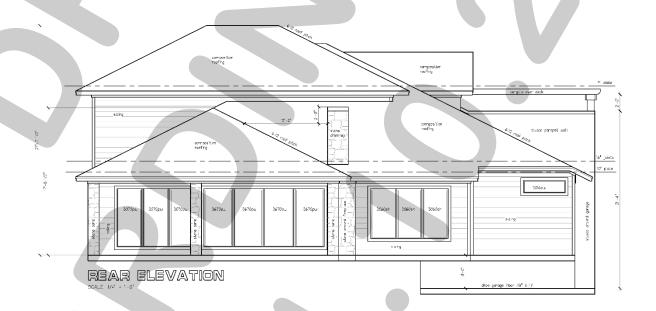

| Jim Pruitt, Mayor |  |
|--------------------------------------------------|-------------------|--|
| ATTEST:                                          |                   |  |
| Kristy Cole, City Secretary                      |                   |  |
| APPROVED AS TO FORM:                             |                   |  |
| Frank J. Garza, City Attorney                    |                   |  |
| 1 <sup>st</sup> Reading: November 16, 2020       | 3 (1              |  |
| 2 <sup>nd</sup> Reading: <u>December 7, 2020</u> |                   |  |

Exhibit 'A' Location Map and Survey

<u>Address:</u> 102 Thistle Place <u>Legal Description:</u> Lot 24, Block A, Chandler's Landing, Phase 7



**Exhibit 'B':**Residential Plot Plan



# Exhibit 'C': Building Elevations





# **Exhibit 'C':**Building Elevations



RICHT ELEVATION
SCALE 1/4" = 11-0"



PHONE: (972) 771-7745 • EMAIL: PLANNING@ROCKWALL.COM

TO: Mayor and City Council

DATE: November 16, 2020

APPLICANT: Casey Cox

CASE NUMBER: Z2020-044; Specific Use Permit (SUP) for a Residential Infill for 102 Thistle Place

#### **SUMMARY**

Hold a public hearing to discuss and consider a request by Casey Cox of Costal Plains Estates for the approval of a <u>Specific Use Permit (SUP)</u> for Residential Infill in an Established Subdivision for the purpose of constructing a single-family home on a 0.21-acre parcel of land identified as Lot 24, Block A, Chandler's Landing, Phase 7, City of Rockwall, Rockwall County, Texas, zoned Planned Development District 8 (PD-8) for single-family residential land uses, ad