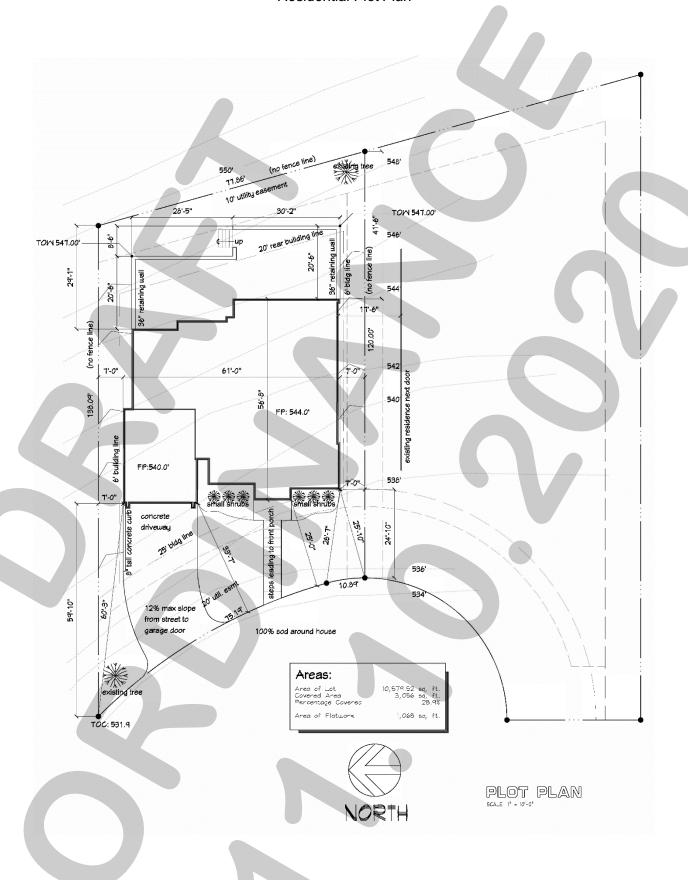

2020.

|                                                  | Jim Pruitt, Mayor |  |
|--------------------------------------------------|-------------------|--|
| ATTEST:                                          |                   |  |
| Kristy Cole, City Secretary                      |                   |  |
| APPROVED AS TO FORM:                             |                   |  |
| Frank J. Garza, City Attorney                    |                   |  |
| 1 <sup>st</sup> Reading: November 16, 2020       | 3 (1              |  |
| 2 <sup>nd</sup> Reading: <u>December 7, 2020</u> |                   |  |

Exhibit 'A' Location Map and Survey

<u>Address:</u> 102 Thistle Place <u>Legal Description:</u> Lot 24, Block A, Chandler's Landing, Phase 7



**Exhibit 'B':**Residential Plot Plan



# Exhibit 'C': Building Elevations





# **Exhibit 'C':**Building Elevations



RICHT ELEVATION
SCALE 1/4" = 11-0"



PHONE: (972) 771-7745 • EMAIL: PLANNING@ROCKWALL.COM

TO: Mayor and City Council

DATE: November 16, 2020

APPLICANT: Casey Cox

CASE NUMBER: Z2020-044; Specific Use Permit (SUP) for a Residential Infill for 102 Thistle Place

#### **SUMMARY**

Hold a public hearing to discuss and consider a request by Casey Cox of Costal Plains Estates for the approval of a <u>Specific Use Permit (SUP)</u> for Residential Infill in an Established Subdivision for the purpose of constructing a single-family home on a 0.21-acre parcel of land identified as Lot 24, Block A, Chandler's Landing, Phase 7, City of Rockwall, Rockwall County, Texas, zoned Planned Development District 8 (PD-8) for