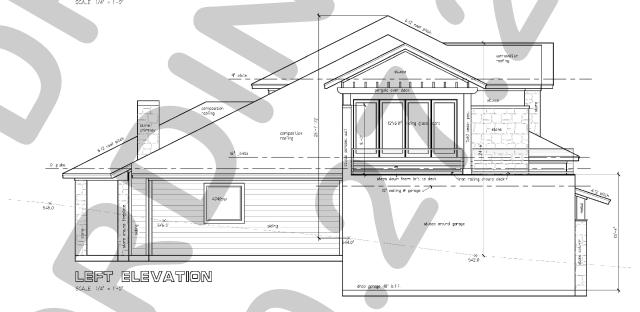

---------------|-------------------|--|
| ATTEST:                                          |                   |  |
| Kristy Cole, City Secretary                      |                   |  |
| APPROVED AS TO FORM:                             |                   |  |
| Frank J. Garza, City Attorney                    |                   |  |
| 1 <sup>st</sup> Reading: November 16, 2020       |                   |  |
| 2 <sup>nd</sup> Reading: <u>December 7, 2020</u> |                   |  |

Exhibit 'A' Location Map and Survey

<u>Address:</u> 102 Thistle Place <u>Legal Description:</u> Lot 24, Block A, Chandler's Landing, Phase 7



**Exhibit 'B':**Residential Plot Plan



# Exhibit 'C': Building Elevations





# **Exhibit 'C':**Building Elevations



RICHT ELEVATION
SCALE 1/4" = 11-0"





385 S. GOLIAD STREET • ROCKWALL, TX 75087 PHONE: (972) 771-7745 • EMAIL: PLANNING@ROCKWALL.COM

TO: Planning and Zoning Commission

DATE: November 10, 2020

APPLICANT: Casey Cox

**CASE NUMBER:** Z2020-044; Specific Use Permit (SUP) for a Residential Infill for 102 Thistle Place

#### SUMMARY

Hold a public hearing to discuss and consider a request by Casey Cox of Costal Plains Estates for the approval of a Specific Use Permit (SUP) for Residential Infill in an Established Subdivision for the purpose of constructing a single-family home on a 0.21-acre parcel of land identified as Lot 24, Block A, Chandler's Landing, Phase 7, City of Rockwall, Rockwall County, Texas, zoned Planned Development District 8 (PD-8) for single-family residential land uses, addressed as 102 Thistle Place, and