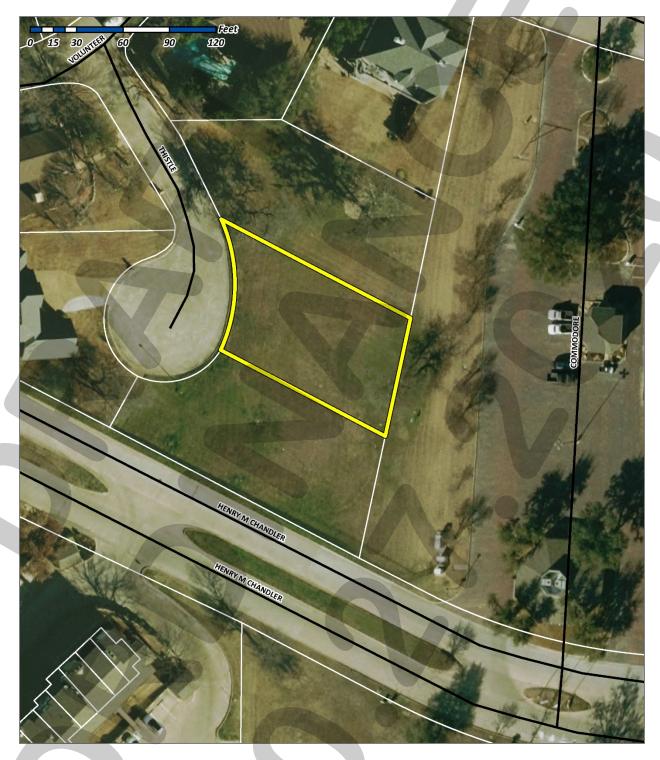

S THE  $7^{\text{TH}}$  DAY OF DECEMBER, 2020.

|                                                  | Jim Pruitt, Mayor |  |
|--------------------------------------------------|-------------------|--|
| ATTEST:                                          |                   |  |
| Kristy Cole, City Secretary                      |                   |  |
| APPROVED AS TO FORM:                             |                   |  |
| Frank J. Garza, City Attorney                    |                   |  |
| 1 <sup>st</sup> Reading: November 16, 2020       |                   |  |
| 2 <sup>nd</sup> Reading: <u>December 7, 2020</u> |                   |  |

Exhibit 'A' Location Map and Survey

<u>Address:</u> 102 Thistle Place <u>Legal Description:</u> Lot 24, Block A, Chandler's Landing, Phase 7



**Exhibit 'B':**Residential Plot Plan



# Exhibit 'C': Building Elevations





# **Exhibit 'C':**Building Elevations



RICHT ELEVATION
SCALE 1/4" = 11-0"





385 S. GOLIAD STREET • ROCKWALL, TX 75087 PHONE: (972) 771-7745 • EMAIL: PLANNING@ROCKWALL.COM

TO: Planning and Zoning Commission

DATE: November 10, 2020

APPLICANT: Casey Cox

**CASE NUMBER:** Z2020-044; Specific Use Permit (SUP) for a Residential Infill for 102 Thistle Place

#### SUMMARY

Hold a public hearing to discuss and consider a request by Casey Cox of Costal Plains Estates for the approval of a Specific Use Permit (SUP) for Residential Infill in an Established Subdivision for the purpose of constructing a single-family home on a 0.21-acre parcel of land identified as Lot 24, Block A, Chandler's Landing, Phase 7, Cit