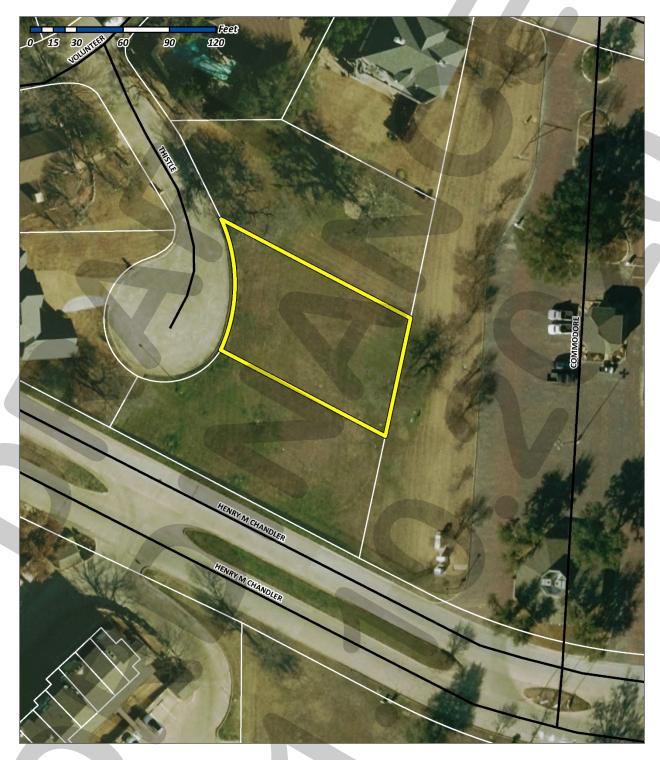

S THE  $7^{\text{TH}}$  DAY OF DECEMBER, 2020.

|                                                  | Jim Pruitt, Mayor |  |
|--------------------------------------------------|-------------------|--|
| ATTEST:                                          |                   |  |
| Kristy Cole, City Secretary                      |                   |  |
| APPROVED AS TO FORM:                             |                   |  |
| Frank J. Garza, City Attorney                    |                   |  |
| 1 <sup>st</sup> Reading: November 16, 2020       | 3 (1              |  |
| 2 <sup>nd</sup> Reading: <u>December 7, 2020</u> |                   |  |

Exhibit 'A' Location Map and Survey

<u>Address:</u> 102 Thistle Place <u>Legal Description:</u> Lot 24, Block A, Chandler's Landing, Phase 7



**Exhibit 'B':**Residential Plot Plan



# Exhibit 'C': Building Elevations





# **Exhibit 'C':**Building Elevations



RICHT ELEVATION
SCALE 1/4" = 11-0"



PHONE: (972) 771-7745 • EMAIL: PLANNING@ROCKWALL.COM

TO: Mayor and City Council

DATE: November 16, 2020

APPLICANT: Casey Cox

CASE NUMBER: Z2020-044; Specific Use Permit (SUP) for a Residential Infill for 102 Thistle Place

#### **SUMMARY**

Hold a public hearing to discuss and consider a request by Casey Cox of Costal Plains Estates for the approval of a <u>Specific Use Permit (SUP)</u> for Residential Infill in an Established Subdivision for the purpose of constructing a single-family home on a 0.21-acre parcel of land identified as Lot 24, Block A, Chandler's Landing, Phase 7, City of Rockwall, Rockwall County, Texas, zoned