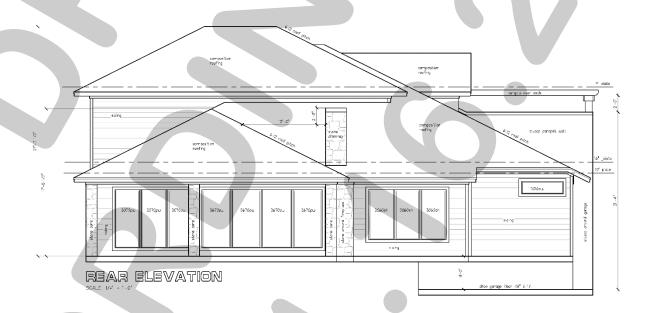

|                          |   |
| Kristy Cole, City Secretary                                                                        |                          |   |
| APPROVED AS TO FORM:                                                                               |                          | V |
| Frank J. Garza, City Attorney                                                                      |                          |   |
| 1 <sup>st</sup> Reading: <i>November 16, 2020</i> 2 <sup>nd</sup> Reading: <i>December 7, 2020</i> | 5 (1                     |   |

Exhibit 'A' Location Map and Survey

<u>Address:</u> 102 Thistle Place <u>Legal Description:</u> Lot 24, Block A, Chandler's Landing, Phase 7



**Exhibit 'B':**Residential Plot Plan



# Exhibit 'C': Building Elevations





# **Exhibit 'C':**Building Elevations



RICHT ELEVATION
SCALE 1/4" = 11-0"



### CITY OF ROCKWALL

# **ORDINANCE NO. 20-48**

### **SPECIFIC USE PERMIT NO. S-236**

AN ORDINANCE OF THE CITY COUNCIL OF THE CITY OF ROCKWALL. TEXAS. **AMENDING** PLANNED DEVELOPMENT DISTRICT 8 (PD-8) AND THE UNIFIED DEVELOPMENT CODE (UDC) [ORDINANCE NO. 20-02] OF THE CITY OF ROCKWALL, ROCKWALL COUNTY, TEXAS, AS PREVIOUSLY AMENDED, SO AS TO GRANT A SPECIFIC USE PERMIT (SUP) FOR RESIDENTIAL INFILL IN AN **ESTABLISHED SUBDIVISION TO ALLOW THE CONSTRUCTION OF A** SINGLE-FAMILY HOME ON A 0.21-ACRE PARCEL OF LAND, IDENTIFIED AS LOT 24, BLOCK A, CHANDLER'S LANDING, PHASE 7. CITY OF ROCKWALL, ROCKWALL COUNTY, TEXAS: AND MORE SPECIFICALLY DESCRIBED AND DEPICTED IN EXHIBIT 'A' OF THIS ORDINANCE: PROVIDING FOR SPECIA