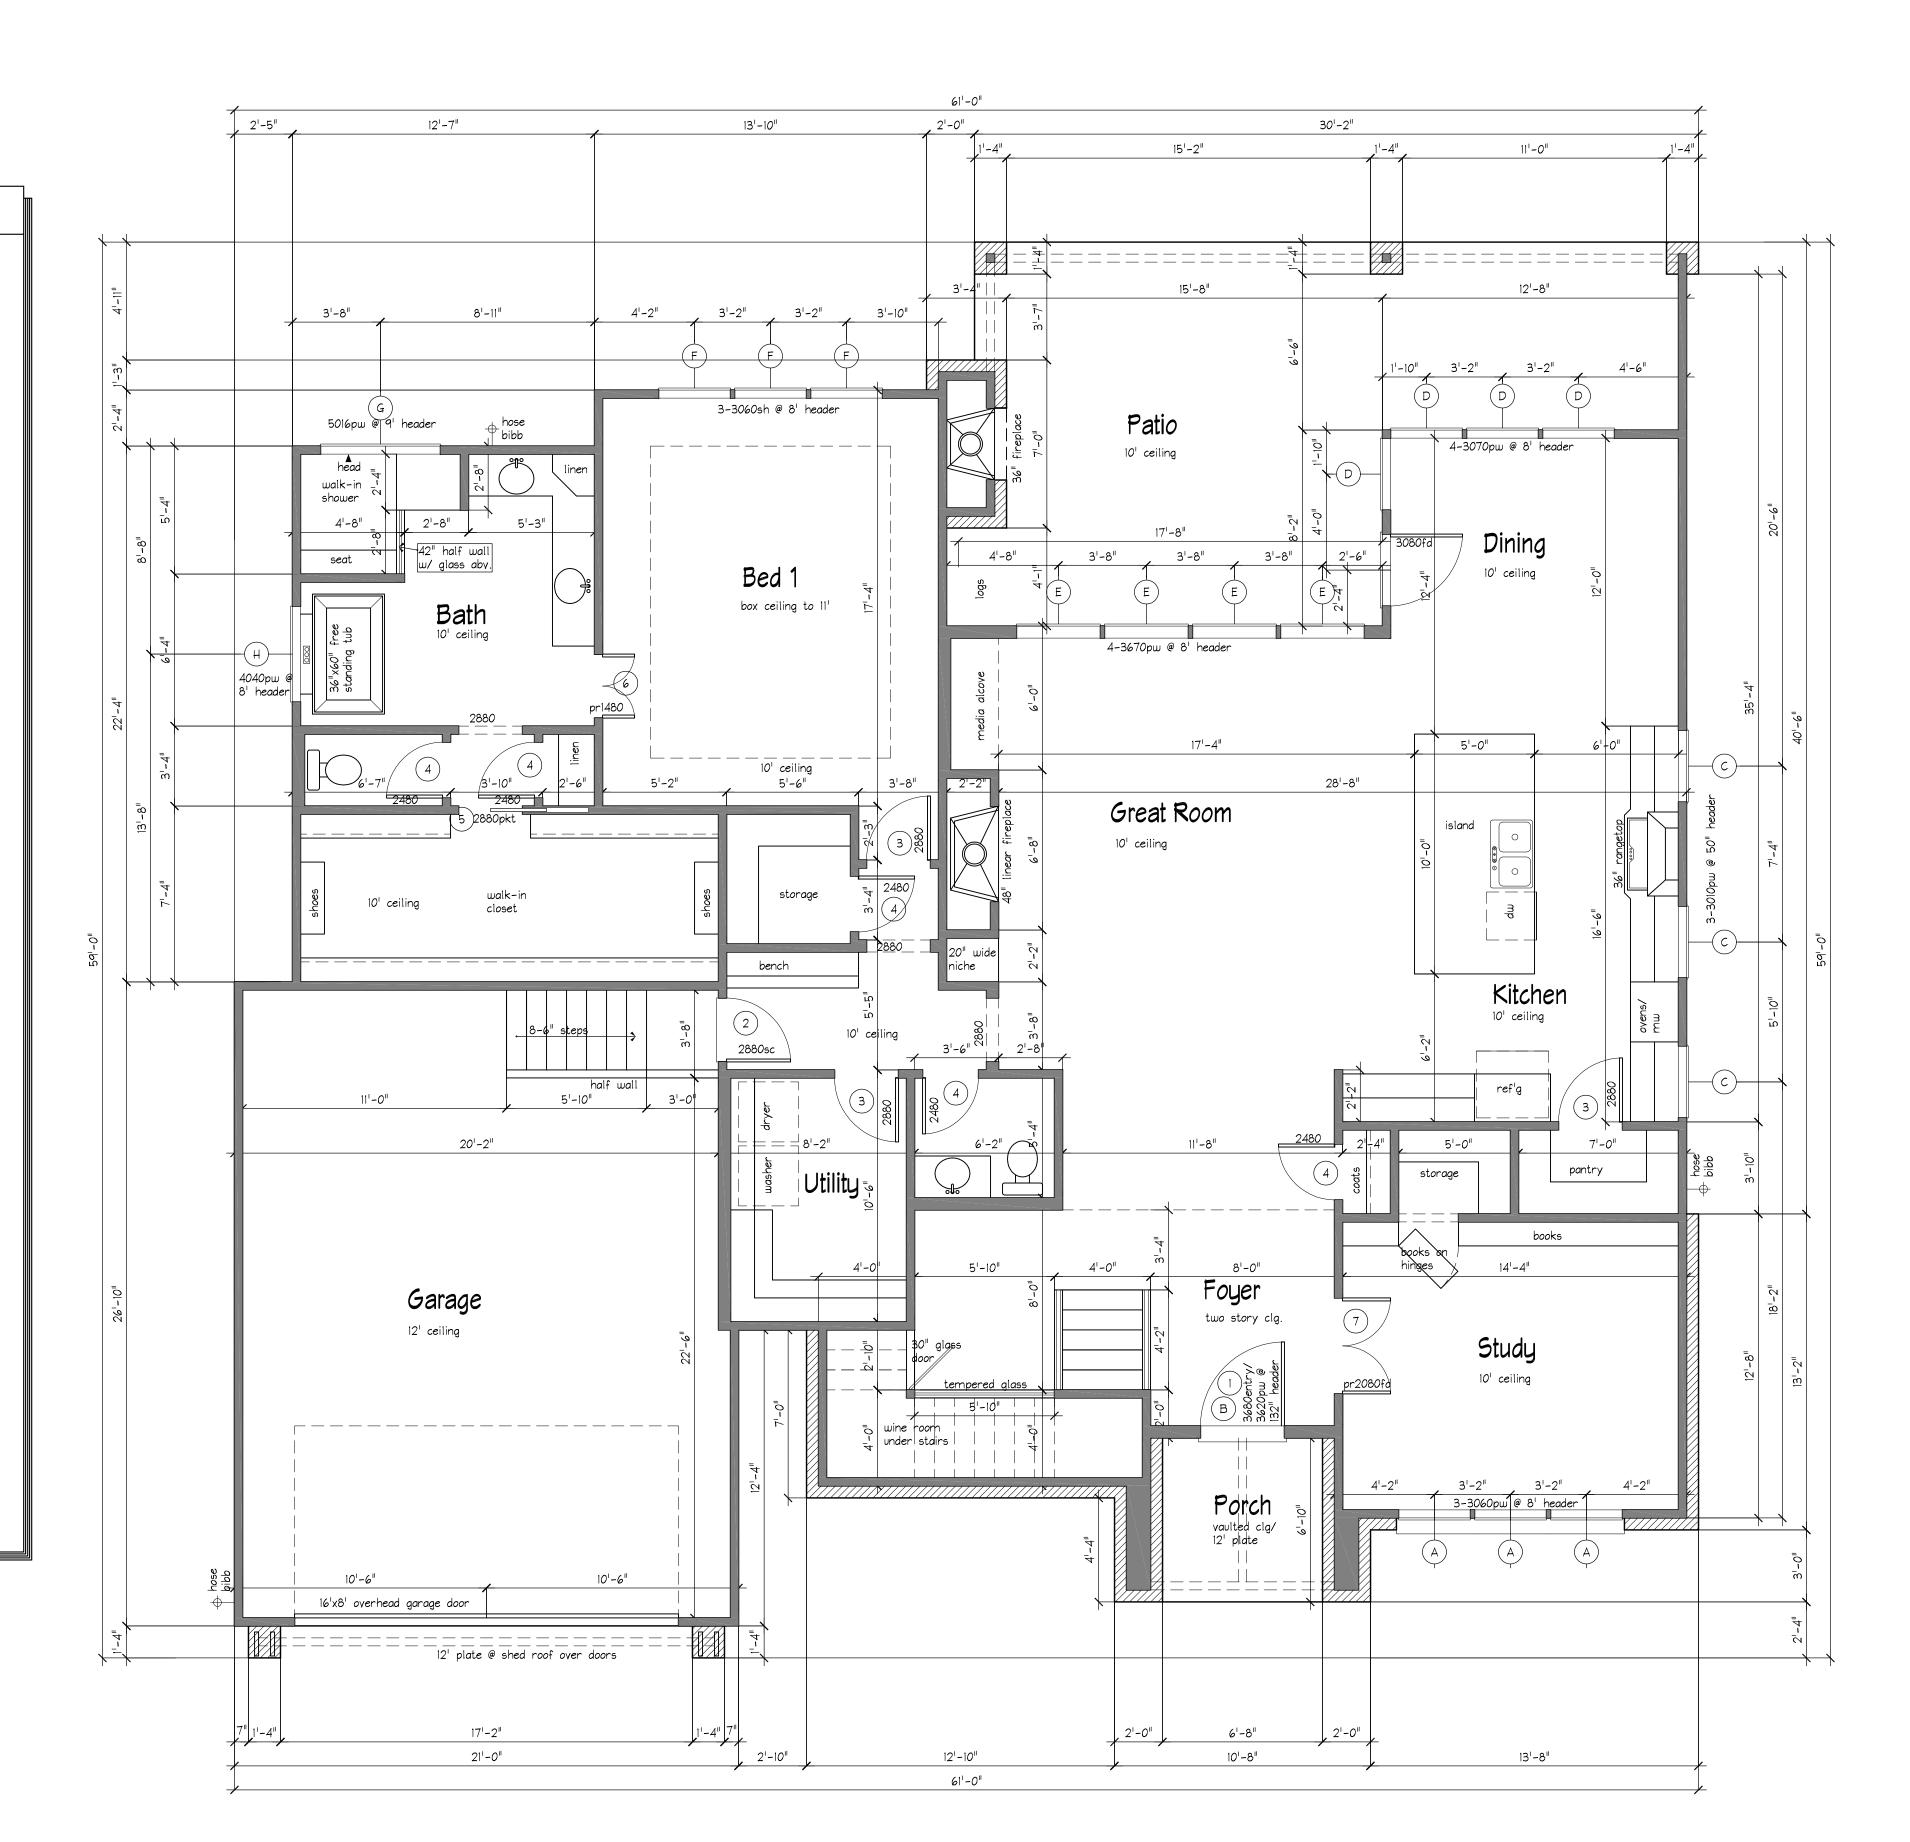

and garage storage areas to have 5/8" type-X gyp. board w/ 1-hour fire rating. All ext. doors in garage to be metal or solid core doors including doors entering heat/ cooled portion of residence.
- 16. All fireplace chase walls shall be insulated inside and outside. Provide horizontal "draft stops" at each floor level by packing 6" (R-19) insulation between 2x4 joists.
- 17. All interior walls shall be covered with 1/2" gypsum board, with metal corner reinforcing, tape float and sand. (3 coats) Use 5/8" gypsum board on ceilings when supporting members are 24" o.c. or greater. Use 1/2" gypsum board on ceiling members less than 24" o.c.
- 18. All bath and toilet area walls and ceilings shall have water resistant gypsum boards.
- 19. All plumbing walls (first and second floor) shall be 2x6.









FIRST FLOOR PLAN SCALE 1/4'' = 1'-0''

8/3/2020 8/11/2020 9/2/2020

Karlovich - Home Design

(214) jkarlov

Esta 5339  $\omega$ Plain 218 stal I (618)

#7 exa A Cu.

Spec Hour

102 Thistle Place
Lot 24, Block A
Chandlers Landing #
City of Rockwall, Te Sustom Live



SECOND FLOOR PLAN

SCALE 1/4" = 1'-0"

REVISIONS:

8/3/2020 8/11/2020 9/2/2020

Esta 5339 Plains (218-Coastal P (618)

#### Adjacent Housing Attributes

| Address              | Housing Type          | Year Built | House SF  | Accessory Building SF | Exterior Materials |
|----------------------|-----------------------|------------|-----------|-----------------------|--------------------|
| 102 Thistle Place    | RCAD Indicates Vacant |            | Subject P | roperty               | N/A                |
| 103 Thistle P