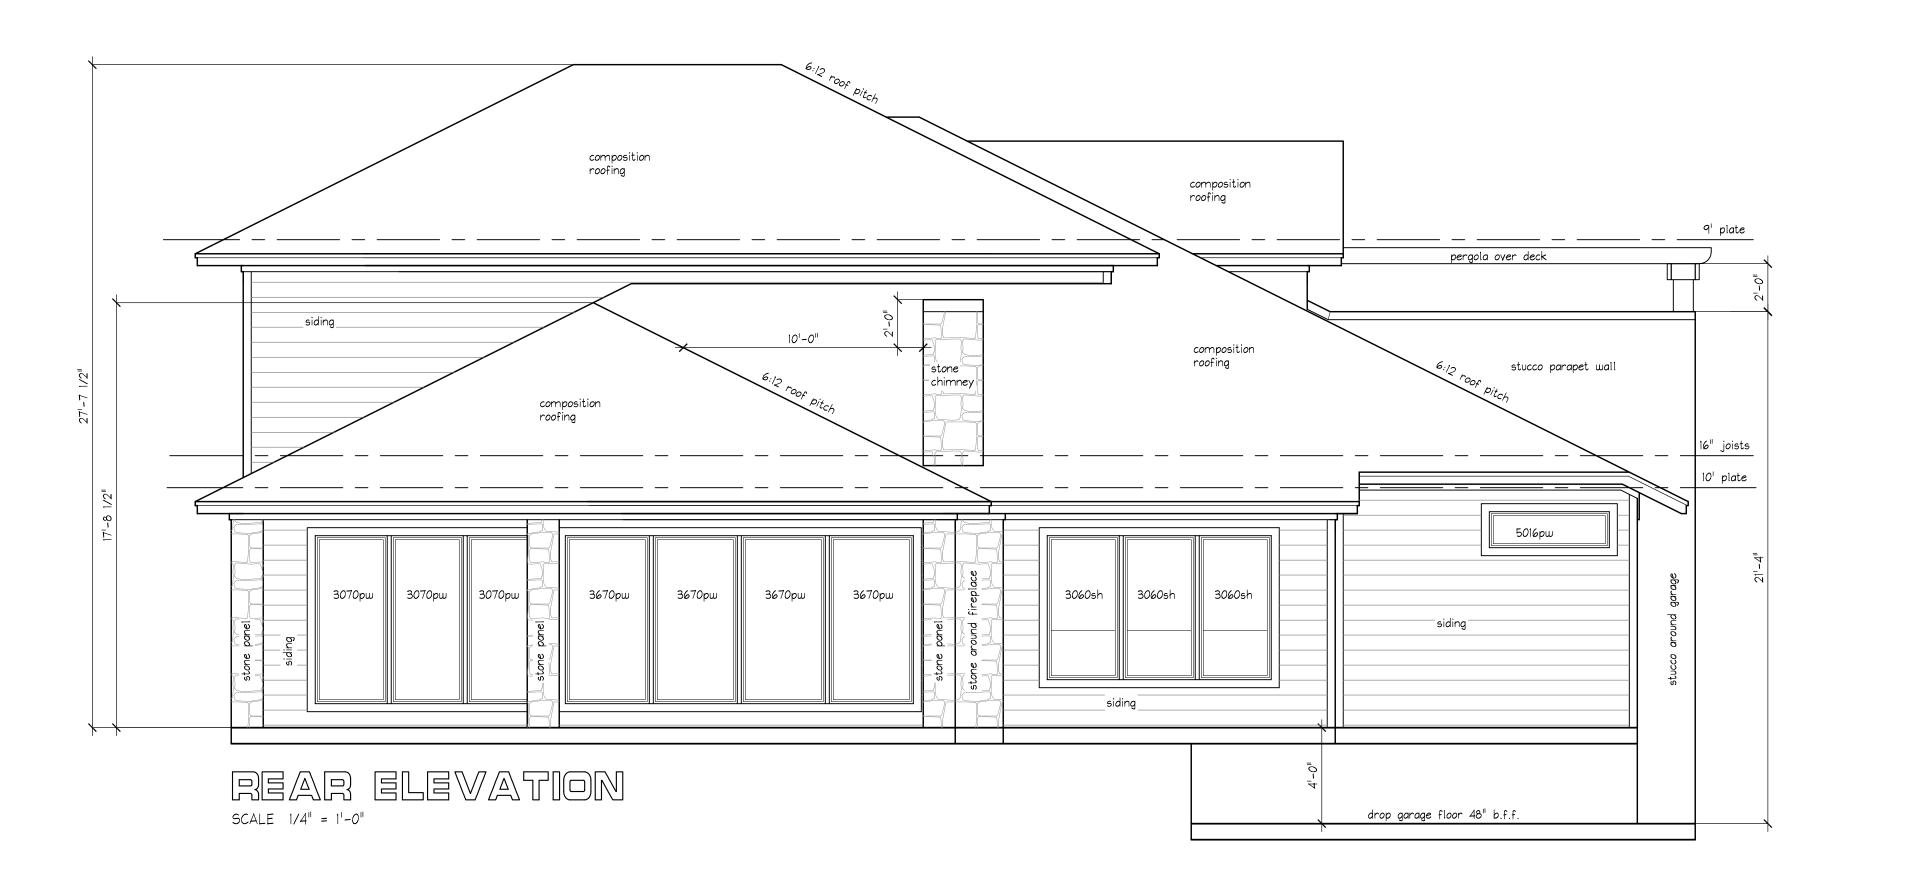

|
| Name:                                                          |
| Address:                                                       |

Tex. Loc. Gov. Code, Sec. 211.006 (d) If a proposed change to a regulation or boundary is protested in accordance with this subsection, the proposed change must receive, in order to take effect, the affirmative vote of at least three-fourths of all members of the governing body. The protest must be written and signed by the owners of at least 20 percent of either: (1) the area of the lots or land covered by the proposed change; or (2) the area of the lots or land immediately adjoining the area covered by the proposed change and extending 200 feet from that area.

PLEASE SEE LOCATION MAP OF SUBJECT PROPERTY ON THE BACK OF THIS NOTICE





EVISIONS:

8/3/2020 8/11/2020 9/2/2020

Karlovich

- Howe Design

- () 674-0290 : Phone

(214) 674–0290 : Phone jkarlovichhomedesign.com

structure.

In necessary to substantially complete this structure.

Is home designers, this firm, J. Karlovich Home Design,

ng an architectural or engineering firm stands no

for structural or architectural design integrity.

In somission design integrity.

In some correct the error

In some expense and not the responsibility

In some and his own expense and not the responsibility

In somission at his own expense and not the responsibility

In somission at his own expense and not the responsibility

In somission at his own expense and not the responsibility

Coastal Plains Estates (618) 218-5339

Custom House for.

Dec House for.

Thistle Place

St 24