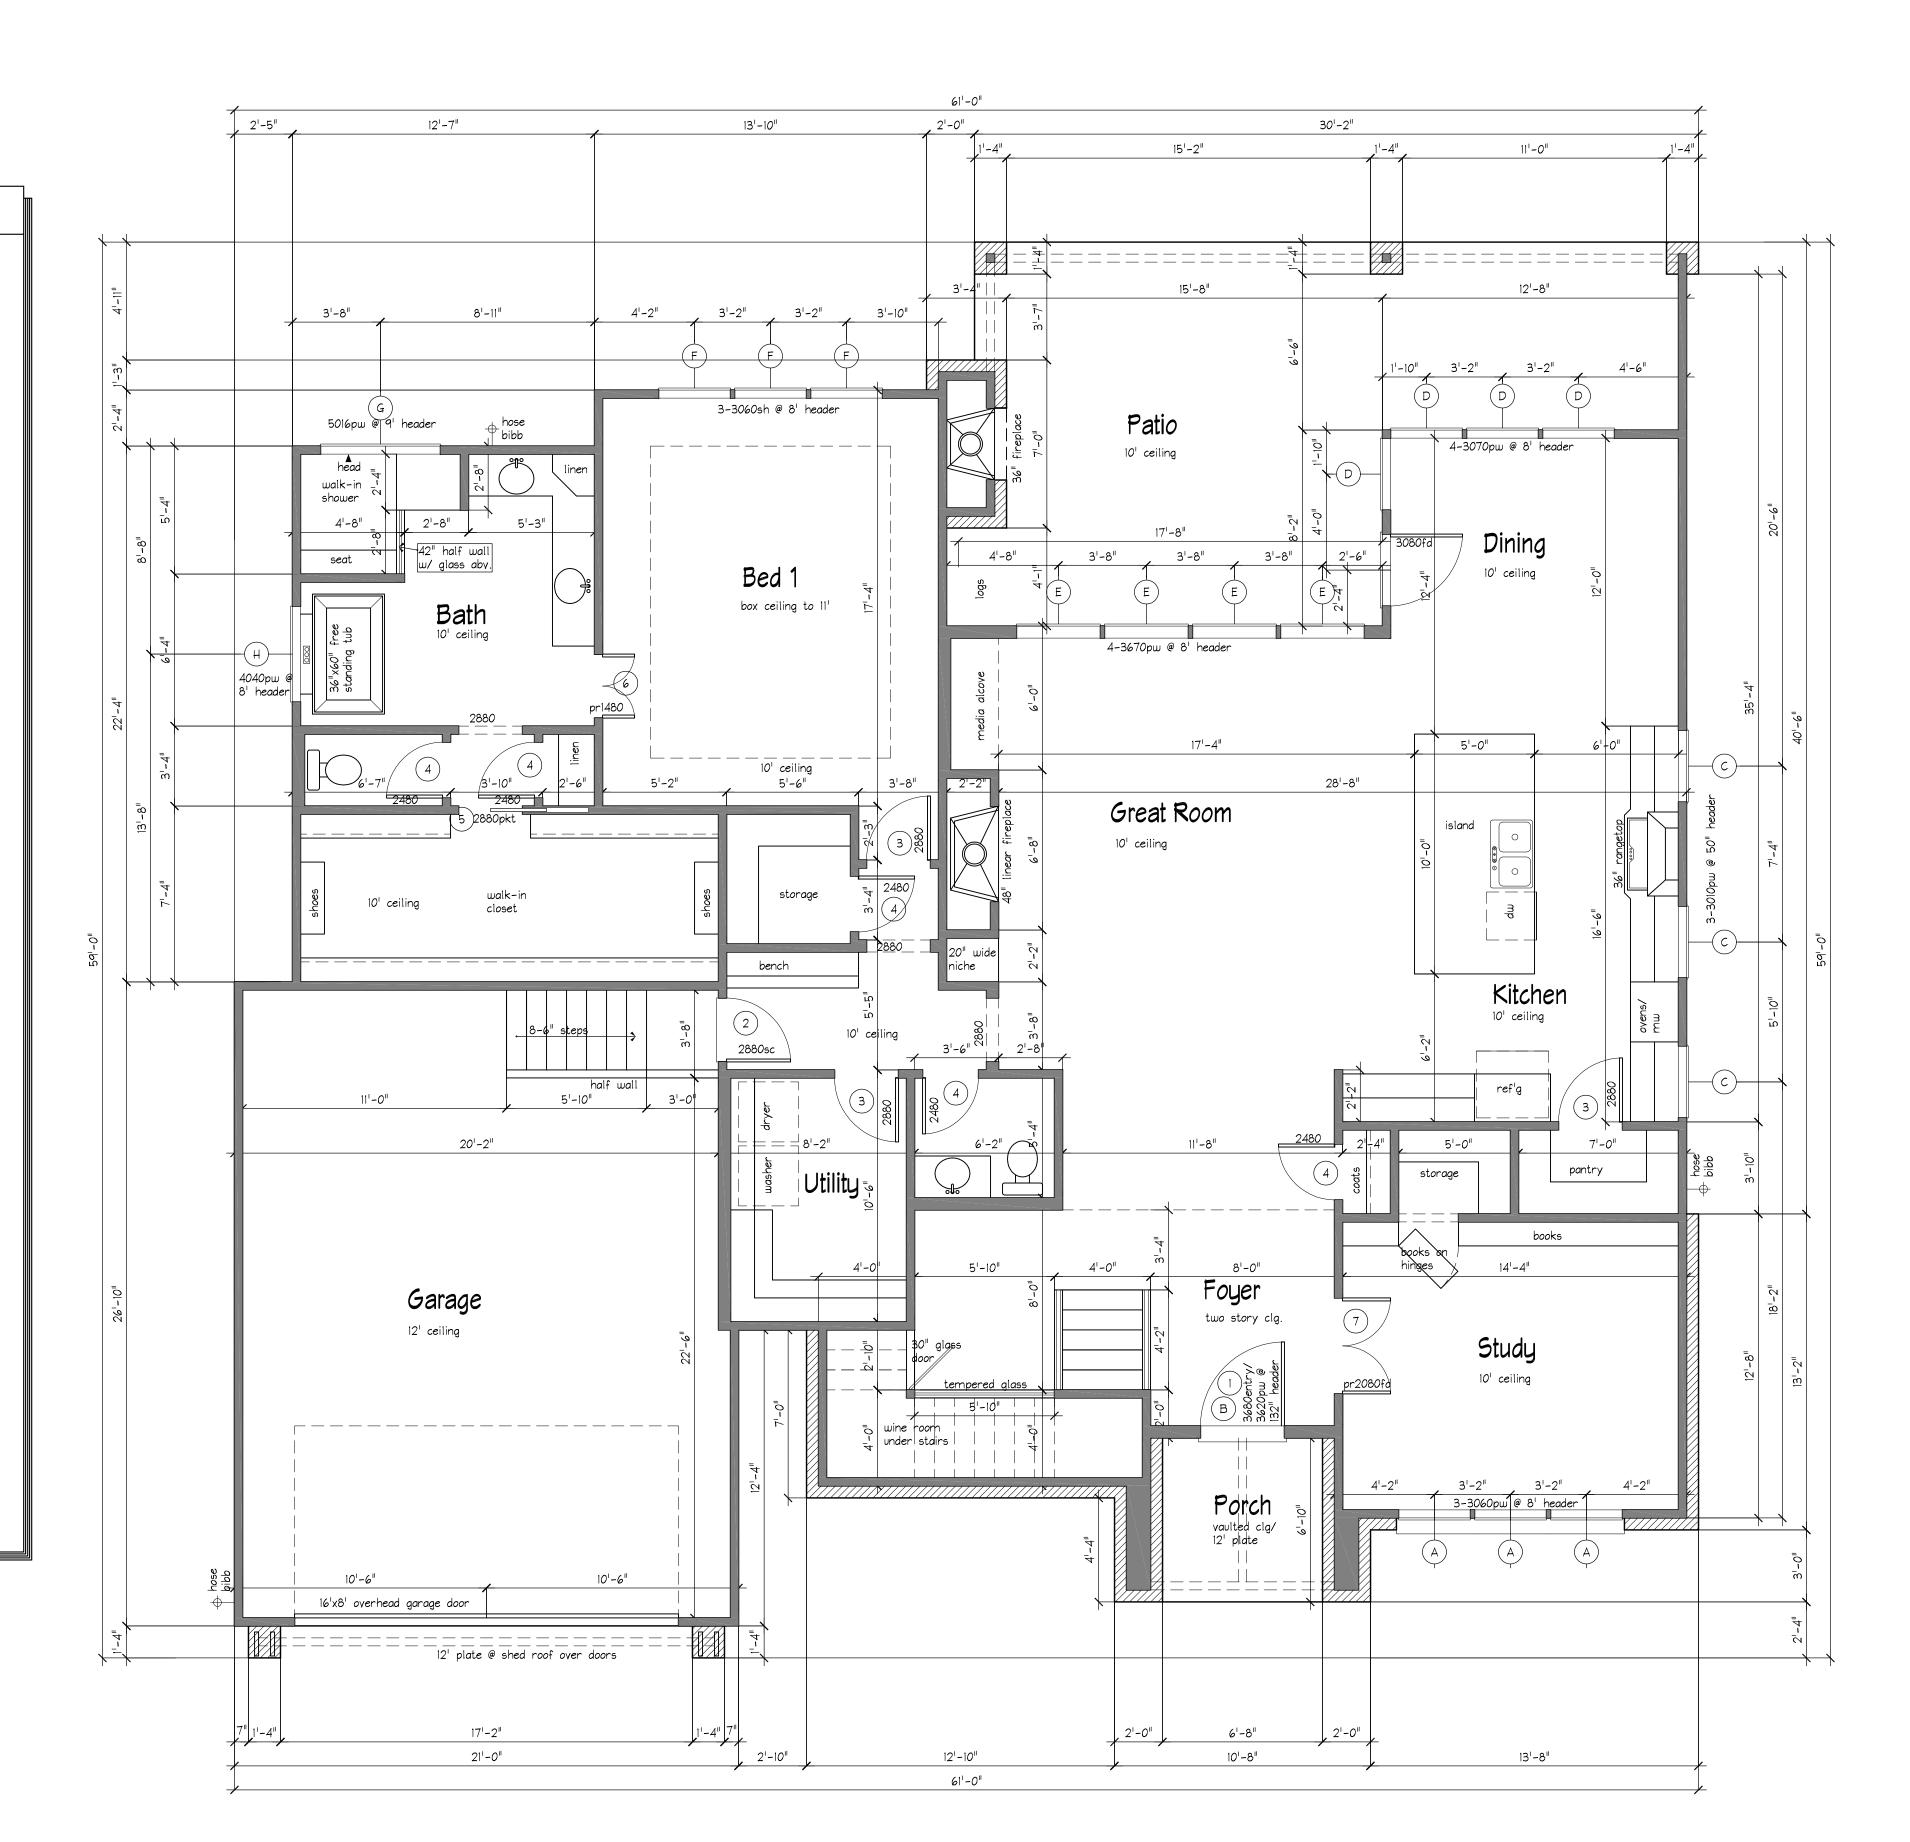

and garage storage areas to have 5/8" type-X gyp. board w/ 1-hour fire rating. All ext. doors in garage to be metal or solid core doors including doors entering heat/ cooled portion of residence.
- 16. All fireplace chase walls shall be insulated inside and outside. Provide horizontal "draft stops" at each floor level by packing 6" (R-19) insulation between 2x4 joists.
- 17. All interior walls shall be covered with 1/2" gypsum board, with metal corner reinforcing, tape float and sand. (3 coats) Use 5/8" gypsum board on ceilings when supporting members are 24" o.c. or greater. Use 1/2" gypsum board on ceiling members less than 24" o.c.
- 18. All bath and toilet area walls and ceilings shall have water resistant gypsum boards.
- 19. All plumbing walls (first and second floor) shall be 2x6.









FIRST FLOOR PLAN SCALE 1/4'' = 1'-0''

8/3/2020 8/11/2020 9/2/2020

Karlovich - Home Design

(214) jkarlov

Esta 5339  $\omega$ Plain 218 stal I (618)

#7 exa A Cu.

Spec Hour

102 Thistle Place
Lot 24, Block A
Chandlers Landing #
City of Rockwall, Te Sustom Live



SECOND FLOOR PLAN

SCALE 1/4" = 1'-0"

REVISIONS:

8/3/2020 8/11/2020 9/2/2020

Esta 5339 Plains (218-Coastal P (618)

# Adjacent Housing Attributes

| Address              | Housing Type          | Year Built | House SF  | Accessory Building SF | Exterior Materials |
|----------------------|-----------------------|------------|-----------|-----------------------|--------------------|
| 102 Thistle Place    | RCAD Indicates Vacant |            | Subject P | roperty               | N/A                |
| 103 Thistle Plac