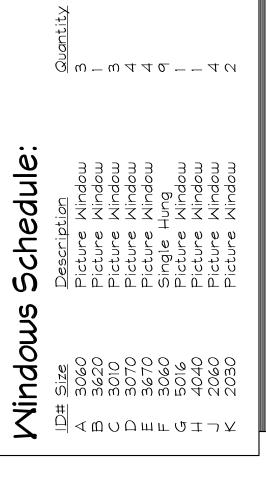

d garage storage areas to have 5/8" type-X gyp. board w/ 1-hour fire rating. All ext. doors in garage to be metal or solid core doors including doors entering heat/ cooled portion of residence.
- 16. All fireplace chase walls shall be insulated inside and outside. Provide horizontal "draft stops" at each floor level by packing 6" (R-19) insulation between 2x4 joists.
- 17. All interior walls shall be covered with 1/2" gypsum board, with metal corner reinforcing, tape float and sand. (3 coats) Use 5/8" gypsum board on ceilings when supporting members are 24" o.c. or greater. Use 1/2" gypsum board on ceiling members less than 24" o.c.
- 18. All bath and toilet area walls and ceilings shall have water resistant gypsum boards.
- 19. All plumbing walls (first and second floor) shall be 2x6.









FIRST FLOOR PLAN SCALE 1/4'' = 1'-0''

8/3/2020 8/11/2020 9/2/2020

Karlovich - Home Design

(214) jkarlov

Esta 5339  $\omega$ Plain 218 stal I (618)

#7 exa A Cu.

Spec Hour

102 Thistle Place
Lot 24, Block A
Chandlers Landing #
City of Rockwall, Te Sustom Live



SECOND FLOOR PLAN

SCALE 1/4" = 1'-0"

REVISIONS:

8/3/2020 8/11/2020 9/2/2020

Esta 5339 Plains (218-Coastal P (618)

# Adjacent Housing Attributes

| Address              | Housing Type          | Year Built | House SF  | Accessory Building SF | Exterior Materials |
|----------------------|-----------------------|------------|-----------|-----------------------|--------------------|
| 102 Thistle Place    | RCAD Indicates Vacant |            | Subject P | roperty               | N/A                |
| 103 Thistle Place