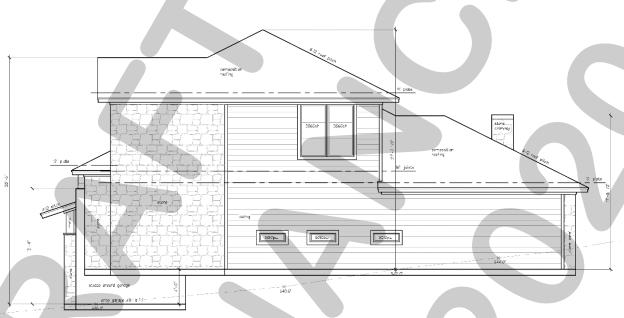

Kristy Cole, City Secretary                                                                        |                          |   |
| APPROVED AS TO FORM:                                                                               |                          | V |
| Frank J. Garza, City Attorney                                                                      |                          |   |
| 1 <sup>st</sup> Reading: <i>November 16, 2020</i> 2 <sup>nd</sup> Reading: <i>December 7, 2020</i> | 5 (1                     |   |

Exhibit 'A' Location Map and Survey

<u>Address:</u> 102 Thistle Place <u>Legal Description:</u> Lot 24, Block A, Chandler's Landing, Phase 7



**Exhibit 'B':**Residential Plot Plan



# Exhibit 'C': Building Elevations





# **Exhibit 'C':**Building Elevations



RICHT ELEVATION
SCALE 1/4" = 11-0"



### CITY OF ROCKWALL

# **ORDINANCE NO. 20-48**

### **SPECIFIC USE PERMIT NO. S-236**

AN ORDINANCE OF THE CITY COUNCIL OF THE CITY OF ROCKWALL. TEXAS. **AMENDING** PLANNED DEVELOPMENT DISTRICT 8 (PD-8) AND THE UNIFIED DEVELOPMENT CODE (UDC) [ORDINANCE NO. 20-02] OF THE CITY OF ROCKWALL, ROCKWALL COUNTY, TEXAS, AS PREVIOUSLY AMENDED, SO AS TO GRANT A SPECIFIC USE PERMIT (SUP) FOR RESIDENTIAL INFILL IN AN **ESTABLISHED SUBDIVISION TO ALLOW THE CONSTRUCTION OF A** SINGLE-FAMILY HOME ON A 0.21-ACRE PARCEL OF LAND, IDENTIFIED AS LOT 24, BLOCK A, CHANDLER'S LANDING, PHASE 7. CITY OF ROCKWALL, ROCKWALL COUNTY, TEXAS: AND MORE SPECIFICALLY DESCRIBED AND DEPICTED IN EXHIBIT 'A' OF THIS ORDINANCE: PROVIDING FOR SPECIAL CONDITIONS: PROVIDING FOR A PENALTY OF