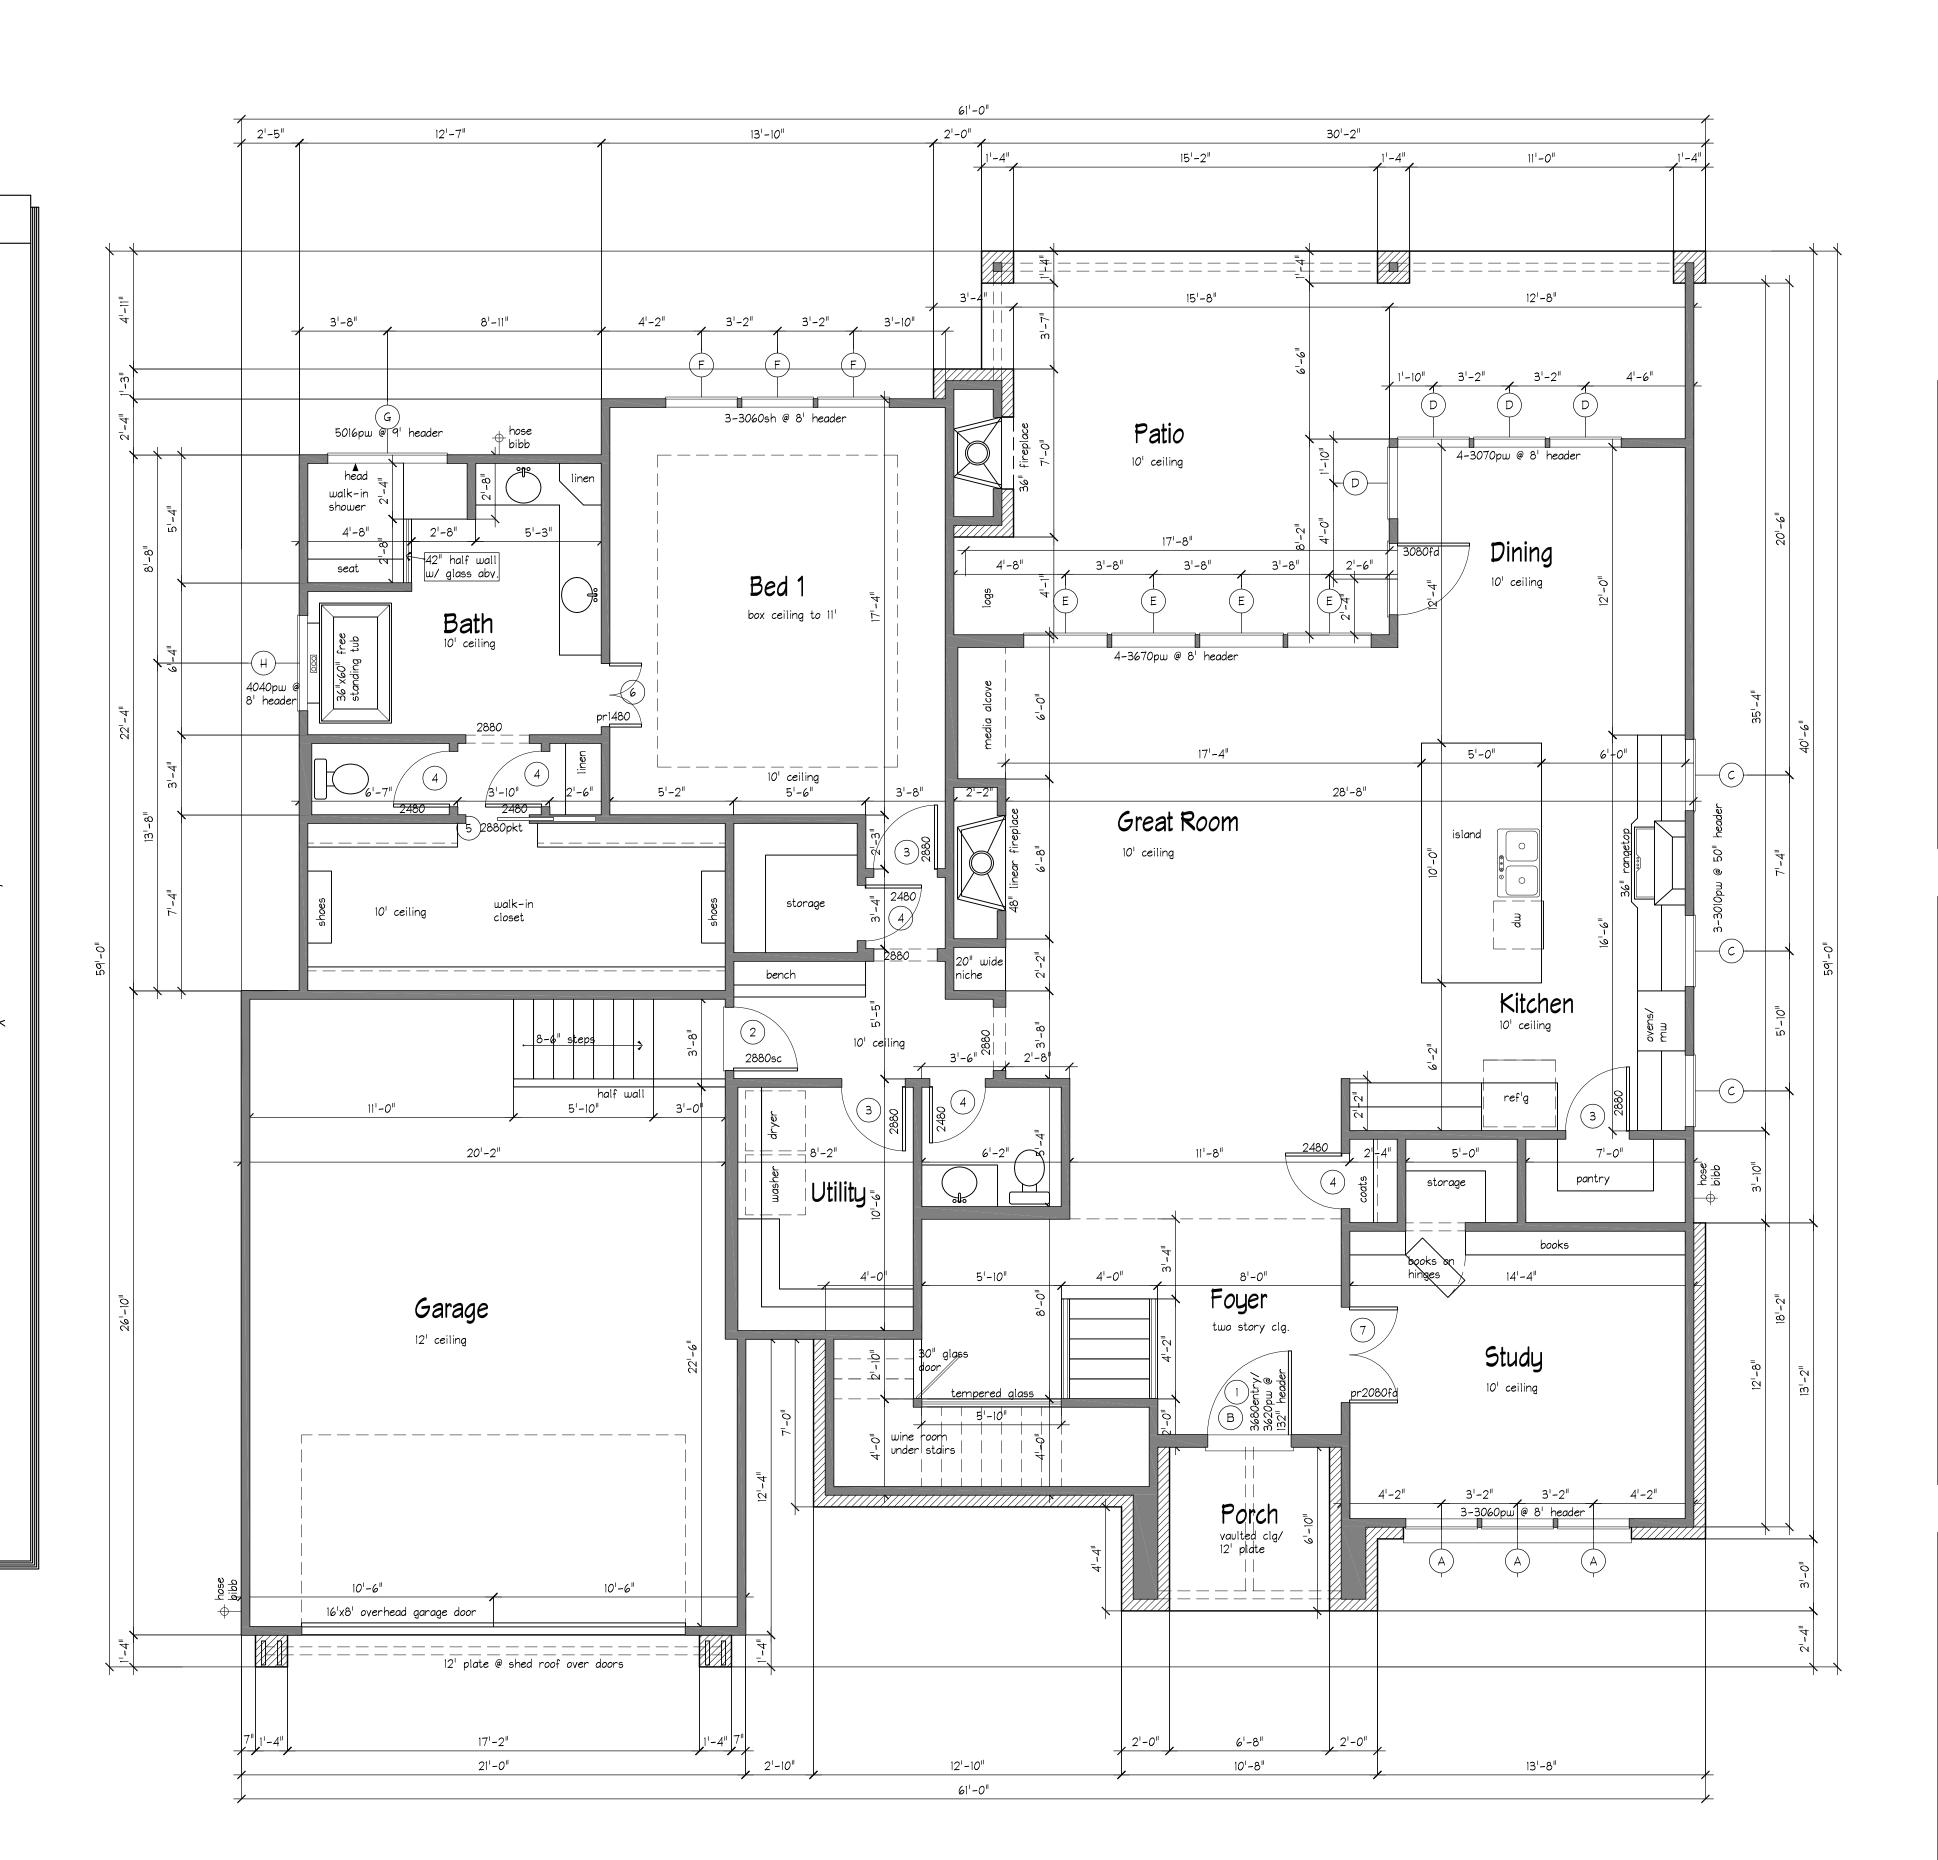

and garage storage areas to have 5/8" type-X gyp. board w/ 1-hour fire rating. All ext. doors in garage to be metal or solid core doors including doors entering heat/cooled portion of residence.
- 16. All fireplace chase walls shall be insulated inside and outside. Provide horizontal "draft stops" at each floor level by packing 6" (R-19) insulation between 2x4 joists.
- 17. All interior walls shall be covered with 1/2" gypsum board, with metal corner reinforcing, tape float and sand. (3 coats) Use 5/8" gypsum board on ceilings when supporting members are 24" o.c. or greater. Use 1/2" gypsum board on ceiling members less than 24" o.c.
- 18. All bath and toilet area walls and ceilings shall have water resistant gypsum boards.
- 19. All plumbing walls (first and second floor) shall be 2x6.









FIRST FLOOR PLAN

SCALE 1/4" = 1'-0"

8/3/2020 8/11/2020 9/2/2020

. Karlovich
- Home Design
1) 674-0290 : Phone

(214) 674–0290 jkarlovichhomed

being an architectural or engineering firm stands is being an architectural design integrity for structural or architectural design integrity effort has been made to ensure all dimension in a correct and governmental regulations have been meany error or omission does occur it is the sole responsible the contractor and/or the owner to correct the error of omission at his own expense and not the responsible J. Karlovich Home Design. These plans are intended to be one time use for this address ONLY.

oastal Plains Estate (618) 218–5339

A Custom House.

Spec House

102 Thistle Place
Lot 24, Block A
Chandlers Landing #7
City of Rockwall, Texa