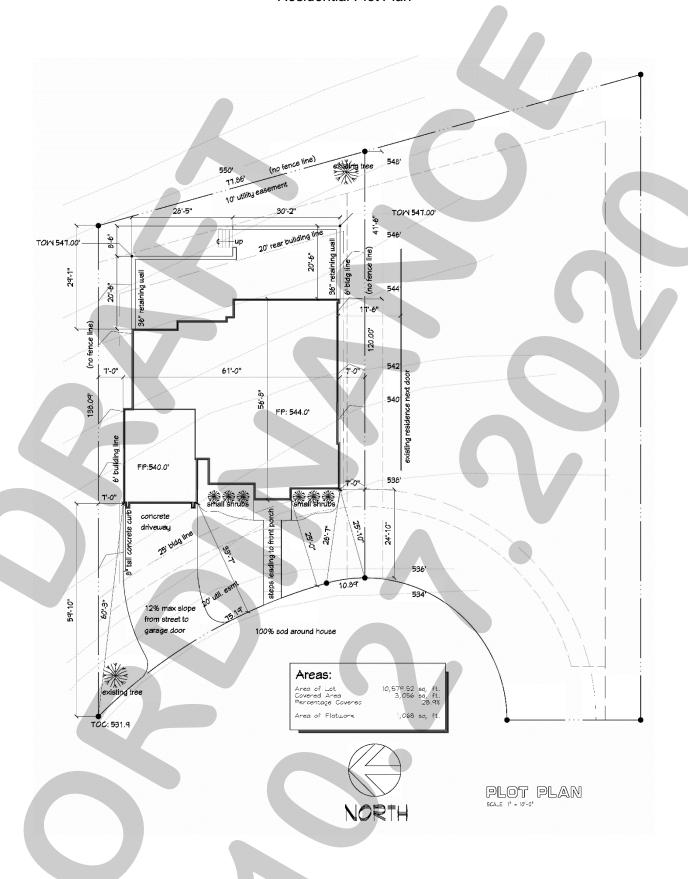

2020.

|                                                  | Jim Pruitt, Mayor |  |
|--------------------------------------------------|-------------------|--|
| ATTEST:                                          |                   |  |
| Kristy Cole, City Secretary                      |                   |  |
| APPROVED AS TO FORM:                             |                   |  |
| Frank J. Garza, City Attorney                    |                   |  |
| 1 <sup>st</sup> Reading: November 16, 2020       |                   |  |
| 2 <sup>nd</sup> Reading: <u>December 7, 2020</u> |                   |  |

Exhibit 'A' Location Map and Survey

<u>Address:</u> 102 Thistle Place <u>Legal Description:</u> Lot 24, Block A, Chandler's Landing, Phase 7



**Exhibit 'B':**Residential Plot Plan



# Exhibit 'C': Building Elevations





# **Exhibit 'C':**Building Elevations



RICHT ELEVATION
SCALE 1/4" = 11-0"





385 S. GOLIAD STREET • ROCKWALL, TX 75087 PHONE: (972) 771-7745 • EMAIL: PLANNING@ROCKWALL.COM

TO: Planning and Zoning Commission

DATE: November 10, 2020

APPLICANT: Casey Cox

**CASE NUMBER:** Z2020-044; Specific Use Permit (SUP) for a Residential Infill for 102 Thistle Place

#### SUMMARY

Hold a public hearing to discuss and consider a request by Casey Cox of Costal Plains Estates for the approval of a Specific Use Permit (SUP) for Residential Infill in an Established Subdivision for the purpose of constructing a single-family home on a 0.21-acre parcel of land identified as Lot 24, Block A, Chandler's Landing, Phase 7, City of Rockwall, Rockwall County, Texas, zo