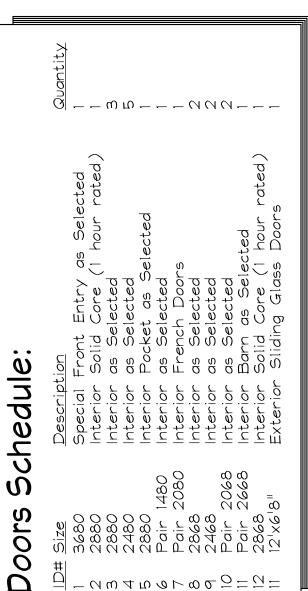

garage storage areas to have 5/8" type-X gyp. board w/ 1-hour fire rating. All ext. doors in garage to be metal or solid core doors including doors entering heat/ cooled portion of residence.
- 16. All fireplace chase walls shall be insulated inside and outside. Provide horizontal "draft stops" at each floor level by packing 6" (R-19) insulation between 2x4 joists.
- 17. All interior walls shall be covered with 1/2" gypsum board, with metal corner reinforcing, tape float and sand. (3 coats) Use 5/8" gypsum board on ceilings when supporting members are 24" o.c. or greater. Use 1/2" gypsum board on ceiling members less than 24" o.c.
- 18. All bath and toilet area walls and ceilings shall have water resistant gypsum boards.
- 19. All plumbing walls (first and second floor) shall be 2x6.









FIRST FLOOR PLAN SCALE 1/4'' = 1'-0''

8/3/2020 8/11/2020 9/2/2020

Karlovich - Home Design

(214) jkarlov

Esta 5339  $\omega$ Plain 218 stal I (618)

#7 exa A Cu.

Spec Hour

102 Thistle Place
Lot 24, Block A
Chandlers Landing #
City of Rockwall, Te Sustom Live



SECOND FLOOR PLAN

SCALE 1/4" = 1'-0"

REVISIONS:

8/3/2020 8/11/2020 9/2/2020

Esta 5339 Plains (218-Coastal P (618)

# Adjacent Housing Attributes

| Address              | Housing Type          | Year Built | House SF  | Accessory Building SF | Exterior Materials |
|----------------------|-----------------------|------------|-----------|-----------------------|--------------------|
| 102 Thistle Place    | RCAD Indicates Vacant |            | Subject P | roperty               | N/A                |
| 103 Thistle Place