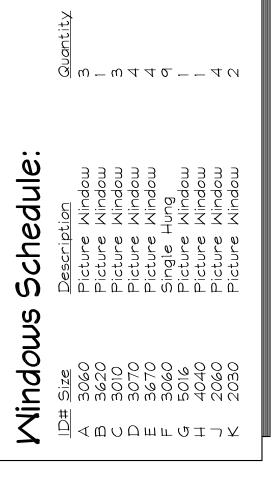

nd garage storage areas to have 5/8" type-X gyp. board w/ 1-hour fire rating. All ext. doors in garage to be metal or solid core doors including doors entering heat/cooled portion of residence.
- 16. All fireplace chase walls shall be insulated inside and outside. Provide horizontal "draft stops" at each floor level by packing 6" (R-19) insulation between 2x4 joists.
- 17. All interior walls shall be covered with 1/2" gypsum board, with metal corner reinforcing, tape float and sand. (3 coats) Use 5/8" gypsum board on ceilings when supporting members are 24" o.c. or greater. Use 1/2" gypsum board on ceiling members less than 24" o.c.
- 18. All bath and toilet area walls and ceilings shall have water resistant gypsum boards.
- 19. All plumbing walls (first and second floor) shall be 2x6.









FIRST FLOOR PLAN

SCALE 1/4" = 1'-0"

8/3/2020 8/11/2020 9/2/2020

. Karlovich
- Home Design
1) 674-0290 : Phone

(214) 674–0290 jkarlovichhomed

being an architectural or engineering firm stands is being an architectural design integrity for structural or architectural design integrity effort has been made to ensure all dimension in a correct and governmental regulations have been meany error or omission does occur it is the sole responsible the contractor and/or the owner to correct the error of omission at his own expense and not the responsible J. Karlovich Home Design. These plans are intended to be one time use for this address ONLY.

oastal Plains Estate (618) 218–5339

A Custom House.

Spec House

102 Thistle Place
Lot 24, Block A
Chandlers Landing #7
City of Rockwall, Texas