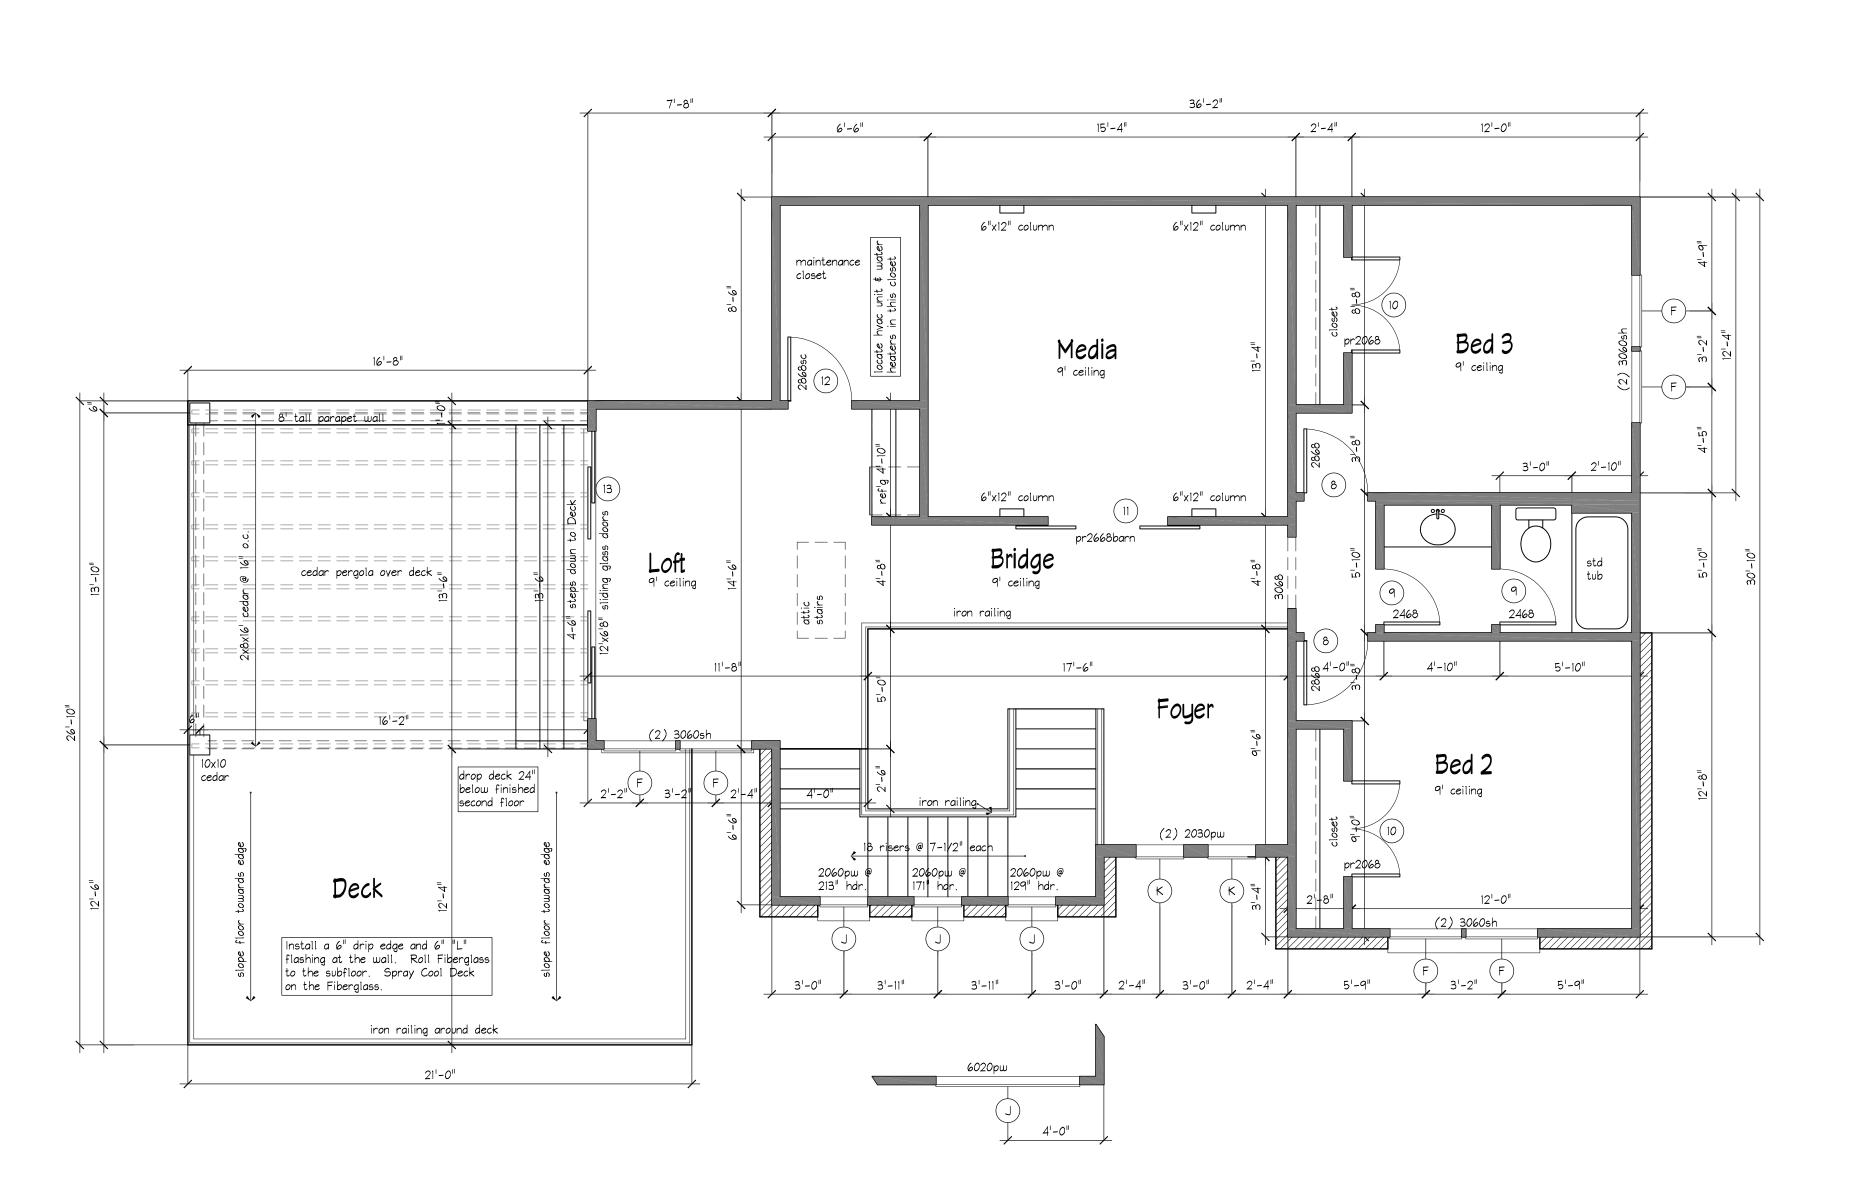

e horizontal "draft stops" at each floor level by packing 6" (R-19) insulation between 2x4 joists.
- 17. All interior walls shall be covered with 1/2" gypsum board, with metal corner reinforcing, tape float and sand. (3 coats) Use 5/8" gypsum board on ceilings when supporting members are 24" o.c. or greater. Use 1/2" gypsum board on ceiling members less than 24" o.c.
- 18. All bath and toilet area walls and ceilings shall have water resistant gypsum boards.
- 19. All plumbing walls (first and second floor) shall be 2x6.









FIRST FLOOR PLAN SCALE 1/4'' = 1'-0''

8/3/2020 8/11/2020 9/2/2020

Karlovich - Home Design

(214) jkarlov

Esta 5339  $\omega$ Plain 218 stal I (618)

#7 exa A Cu.

Spec Hour

102 Thistle Place
Lot 24, Block A
Chandlers Landing #
City of Rockwall, Te Sustom Live



SECOND FLOOR PLAN

SCALE 1/4" = 1'-0"

REVISIONS:

8/3/2020 8/11/2020 9/2/2020

Esta 5339 Plains (218-Coastal P (618)

# Adjacent Housing Attributes

| Address              | Housing Type          | Year Built | House SF  | Accessory Building SF | Exterior Materials |
|----------------------|-----------------------|------------|-----------|-----------------------|--------------------|
| 102 Thistle Place    | RCAD Indicates Vacant |            | Subject P | roperty               | N/A                |
| 103 Thistle Place    | Single-Family Home    | 1994       | 2,356     | N/A                   | Brick              |
| 104 Thistle Place    | Single-Family Home    | 2018       | 4,949     | N/A                   | Brick              |
| 105 Thistle Place    | Single-Family Home    | 1984