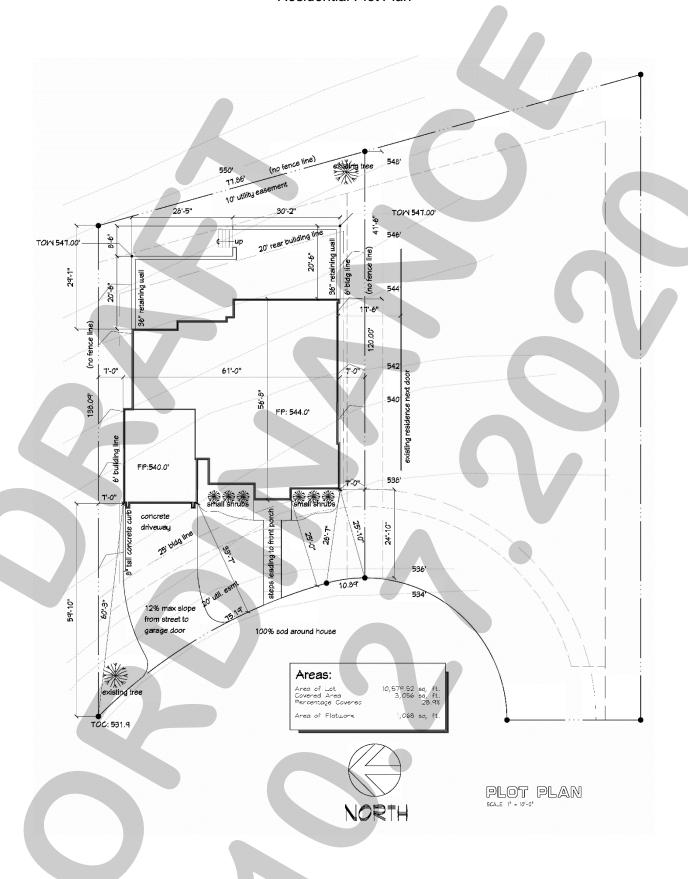

| Jim Pruitt, Mayor |   |
|--------------------------------------------------|-------------------|---|
| ATTEST:                                          |                   |   |
| Kristy Cole, City Secretary                      |                   |   |
| APPROVED AS TO FORM:                             |                   |   |
| Frank J. Garza, City Attorney                    |                   |   |
| 1 <sup>st</sup> Reading: November 16, 2020       |                   |   |
| 2 <sup>nd</sup> Reading: <i>December 7, 2020</i> |                   | 7 |

Exhibit 'A' Location Map and Survey

<u>Address:</u> 102 Thistle Place <u>Legal Description:</u> Lot 24, Block A, Chandler's Landing, Phase 7



**Exhibit 'B':**Residential Plot Plan



# Exhibit 'C': Building Elevations





# **Exhibit 'C':**Building Elevations



RICHT ELEVATION
SCALE 1/4" = 11-0"



# PROJECT COMMENTS



Angelica Gamez

agamez@rockwall.com

972-772-6438

CASE MANAGER:

CASE MANAGER PHONE:

CASE MANAGER EMAIL:

DATE: 10/23/2020

CASE CAPTION:

PROJECT NUMBER: Z2020-044

PROJECT NAME: SUP for 102 Thistle Place

SITE ADDRESS/LOCATIONS: 102 THISTLE PL, ROCKWALL, 75032

Hold a public hearing to discuss and consider a request by Casey Cox of Costal Plains Estates for the approval of a Specific Use

Permit (SUP) for Residential Infill in an Established Subdivision for the purpose of constructing a single-family home on a 0.21-acre parcel of land identified as Lot 24, Block A, Chandler's Landing, Phase 7, City of Rockwall, Rockwall County, Texas, zoned Plan