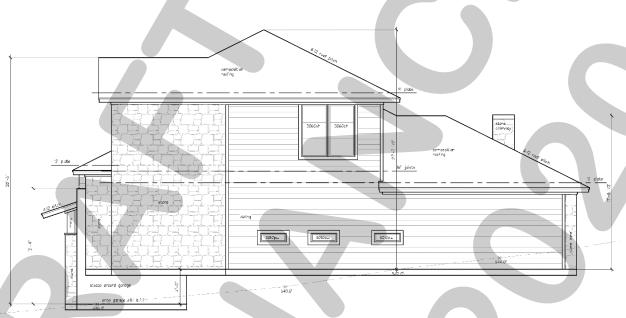

|
|--------------------------------------------------|-------------------|--|
| ATTEST:                                          |                   |  |
| Kristy Cole, City Secretary                      |                   |  |
| APPROVED AS TO FORM:                             |                   |  |
| Frank J. Garza, City Attorney                    |                   |  |
| 1 <sup>st</sup> Reading: November 16, 2020       | 3 (1              |  |
| 2 <sup>nd</sup> Reading: <u>December 7, 2020</u> |                   |  |

Exhibit 'A' Location Map and Survey

<u>Address:</u> 102 Thistle Place <u>Legal Description:</u> Lot 24, Block A, Chandler's Landing, Phase 7



**Exhibit 'B':**Residential Plot Plan



# Exhibit 'C': Building Elevations





# **Exhibit 'C':**Building Elevations



RICHT ELEVATION
SCALE 1/4" = 11-0"



PHONE: (972) 771-7745 • EMAIL: PLANNING@ROCKWALL.COM

TO: Mayor and City Council

DATE: November 16, 2020

APPLICANT: Casey Cox

CASE NUMBER: Z2020-044; Specific Use Permit (SUP) for a Residential Infill for 102 Thistle Place

#### **SUMMARY**

Hold a public hearing to discuss and consider a request by Casey Cox of Costal Plains Estates for the approval of a <u>Specific Use Permit (SUP)</u> for Residential Infill in an Established Subdivision for the purpose of constructing a single-family home on a 0.21-acre parcel of land identified as Lot 24, Block A, Chandler's Landing, Phase 7, City of Rockwall, Rockwall County, Texas, zoned Planned Development District 8 (PD-8) for single-family residential land uses, addressed as 102 Thistle Place, and take an