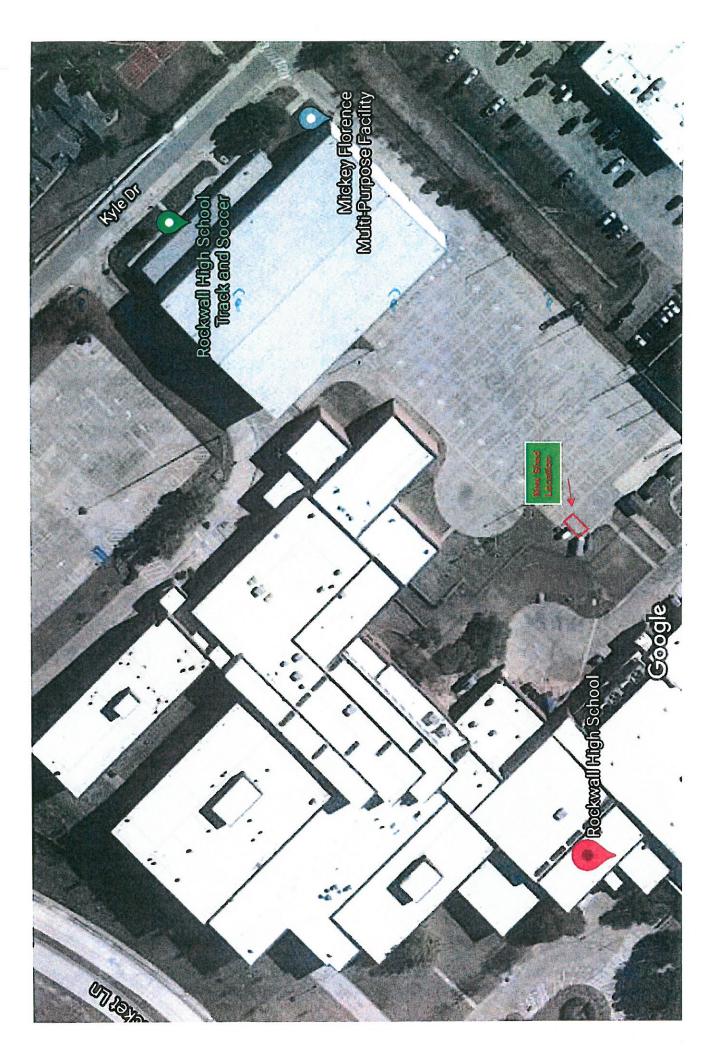

# City of Rockwall

Planning & Zoning Department 385 S. Goliad Street Rockwall, Texas 75032 (P): (972) 771-7745 (W): www.rockwall.com The City of Rockwall GIS maps are continually under development and therefore subject to change without notice. While we endeavor to provide timely and accurate information, we make no guarantees. The City of Rockwall makes no warranty, express or implied, including warranties of merchantability and fitness for a particular purpose. Use of the information is the sole responsibility of the user.

#### ADJACENT LAND USES AND ACCESS

The subject property is located at 901 W. Yellow Jacket Lane. The land uses adjacent to the subject property are as follows:

North:

Directly north of the subject property is Yellow Jacket Lane, which is identified as a M4D (*i.e. major collector, four [4] lane, divided roadway*) on the City's Master Thoroughfare Plan contained in the OURHometown Vision 2040 Comprehensive Plan. Beyond this is a sports complex (*i.e. Spring Sports Complex*) followed by a single-family

<u>East</u>: Directly east of the subject property is a car dealership (*i.e. Heritage Buick-GMC*) followed by Kyle Drive, which is identified as a *Minor Collector* on the City's Master Thoroughfare Plan contained in the OURHometown Vision 2040 Comprehensive Plan. Beyond this is a Rockwall Independent School District (RISD) athletic fields for track and field events, and a multi-family residential development (*i.e. Missions Rockwall Apartments*). These areas are zoned Commercial (C) and Multi-Family 14 (MF-14) Districts. Beyond this there are two (2) car dealerships (*i.e. Rockwall Chrysler and Rockwall Ford*) that are zoned Commercial (C) District.

<u>West</u>: Directly west of the subject property is a tract of land that is being developed for a hotel (*i.e. Marriott Towneplace Suites*). Beyond this is a vacant tract of land followed by Greencrest Boulevard, which is identified as a *Minor Collector* on the City's Master Thoroughfare Plan contained in the OURHometown Vision 2040 Comprehensive Plan. Following this thoroughfare there are several commercial businesses (*i.e. Dominos, Fireside Chicken and Tacos, Wal-Mart*) that are zoned Commercial (C) District.