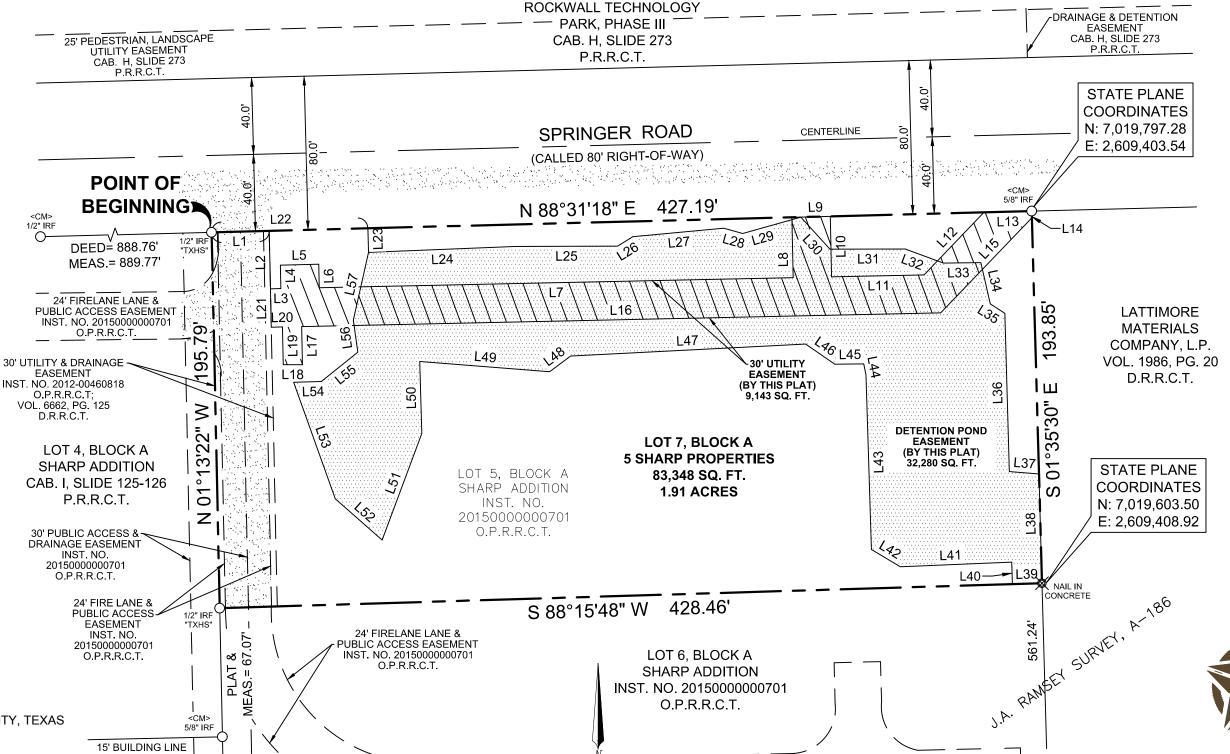

# **GENERAL NOTES:**

City Engineer

- 1) Bearings and elevations are based on NAD83, North American Datum of 1983.
- 2) The purpose of this replat is to add a 30 foot utility easement and a detention pond easement.
- 3) This property is in Zone(s) X of the Flood Insurance Rate Map, Community Panel No. 48397C0045 L, which bears an effective date of September 26, 2008 and IS NOT in a Special Flood Hazard Area.
- 4) City of Rockwall Geodetic Control Monuments \*\*Station No. COR-8 (Benchmark)
- N: 7018063.113 E: 2609533.682 Elev.= 600.48'
- \*\*Station No. COR-9 (Benchmark)
- N: 7020550.132 E: 2607463.893 Elev.= 595.63'
- 5) Property owner is responsible for all maintenance, repair and replacement of all drainage and detention systems.

(BY ZONING)

LOT 1, BLOCK A

YETTS ADDITION

CAB. H, SLIDE 254

P.R.R.C.T.

I the undersigned owner of the land shown on this plat, and designated herein as the 5 SHARP PROPERTIES subdivision to the City of Rockwall, Texas, and whose name is subscribed hereto, hereby dedicate to the use of the public forever all streets, alleys, parks, water courses, drains, easements and public places thereon shown on the purpose and consideration therein expressed. I further certify that all other parties who have a mortgage or lien interest in the 5 SHARP PROPERTIES subdivision have been notified and signed this plat. I understand and do hereby reserve the easement strips shown on this plat for the purposes stated and for the mutual use and accommodation of all utilities desiring to use or using same. I also understand the following;

BEGINNING at a found 1/2 inch iron rod with plastic yellow cap stamped "TXHS", said point being the northeast corner of Lot 4, Block A, of said Sharp Addition, also being the northwest corner of said Lot 5, Block A, lying on the south right-of-way of Springer Road (called 80' right-of-way);

THENCE North 88 degrees 31 minutes 18 seconds East, along the south right-of-way line of said Springer Road, a distance of 427.19 feet to a found 5/8 inch iron rod, said point being the northeast corner of said Lot 5. Block A. also being the northwest corner of that certain tract of land described in Special Warranty Deed to Lattimore Materials Company, L.P. recorded in Volume 1986, Page 20, Deed Records, Rockwall County,

THENCE South 01 degrees 35 minutes 30 seconds East, departing the south right-of-way line of said Springer Road, along the west line of said Lattimore tract, a distance of 193.85 feet to a nail in concrete found, said point being the southeast corner of said Lot 5, Block A, also being the northeast corner of Lot 6, Block A of said Sharp Addition:

THENCE South 88 degrees 15 minutes 48 seconds West, departing the west line of said Lattimore tract, along the north line of said Lot 6, Block A, a distance of 428.46 feet to a found 1/2 inch iron rod with plastic vellow cap stamped "TXHS", said point being the northwest corner of said Lot 6, Block A, also being the southwest corner of said Lot 5, Block A, lying on the east line of said Lot 4, Block A;

THENCE North 01 degrees 13 minutes 22 seconds West, along the east line of said Lot 4, Block A, a distance of 195.79 feet to the POINT OF BEGINNING and containing 83,348 square feet or 1.91 acre of land.