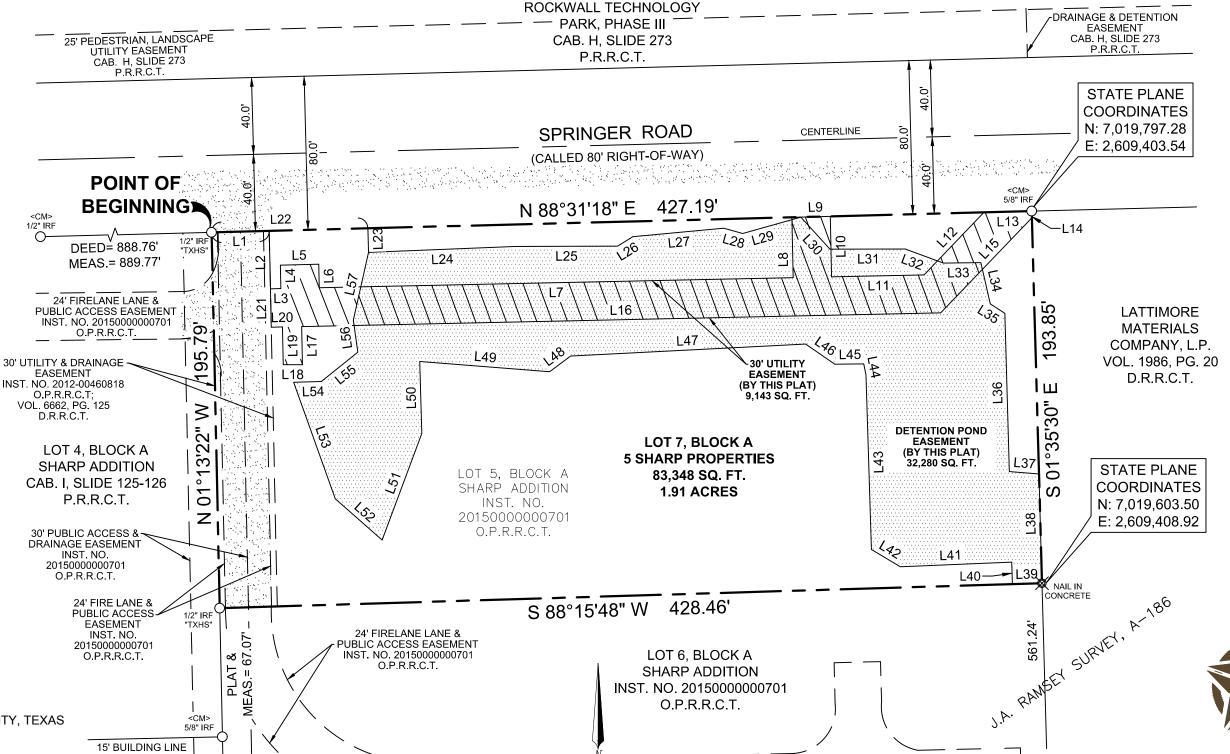

# **GENERAL NOTES:**

City Engineer

- 1) Bearings and elevations are based on NAD83, North American Datum of 1983.
- 2) The purpose of this replat is to add a 30 foot utility easement and a detention pond easement.
- 3) This property is in Zone(s) X of the Flood Insurance Rate Map, Community Panel No. 48397C0045 L, which bears an effective date of September 26, 2008 and IS NOT in a Special Flood Hazard Area.
- 4) City of Rockwall Geodetic Control Monuments \*\*Station No. COR-8 (Benchmark)
- N: 7018063.113 E: 2609533.682 Elev.= 600.48'
- \*\*Station No. COR-9 (Benchmark)
- N: 7020550.132 E: 2607463.893 Elev.= 595.63'
- 5) Property owner is responsible for all maintenance, repair and replacement of all drainage and detention systems.

BEGINNING at a found 1/2 inch iron rod with plastic yellow cap stamped "TXHS", said point being the northeast corner of Lot 4, Block A, of said Sharp Addition, also being the northwest corner of said Lot 5, Block A, lying on the south right-of-way of Springer Road (called 80' right-of-way);

THENCE North 88 degrees 31 minutes 18 seconds East, along the south right-of-way line of said Springer Road, a distance of 427.19 feet to a found 5/8 inch iron rod, said point being the northeast corner of said Lot 5. Block A. also being the northwest corner of that certain tract of land described in Special Warranty Deed to Lattimore Materials Company, L.P. recorded in Volume 1986, Page 20, Deed Records, Rockwall County,

THENCE South 01 degrees 35 minutes 30 seconds East, departing the south right-of-way line of said Springer Road, along the west line of said Lattimore tract, a distance of 193.85 feet to a nail in concrete found, said point being the southeast corner of said Lot 5, Block A, also being the northeast corner of Lot 6, Block A of said Sharp Addition:

THENCE South 88 degrees 15 minutes 48 seconds West, departing the west line of said Lattimore tract, along the north line of said Lot 6, Block A, a distance of 428.46 feet to a found 1/2 inch iron rod with plastic vellow cap stamped "TXHS", said point being the northwest corner of said Lot 6, Block A, also being the southwest corner of said Lot 5, Block A, lying on the east line of said Lot 4, Block A;

THENCE North 01 degrees 13 minutes 22 seconds West, along the east line of said Lot 4, Block A, a distance of 195.79 feet to the POINT OF BEGINNING and containing 83,348 square feet or 1.91 acre of land.