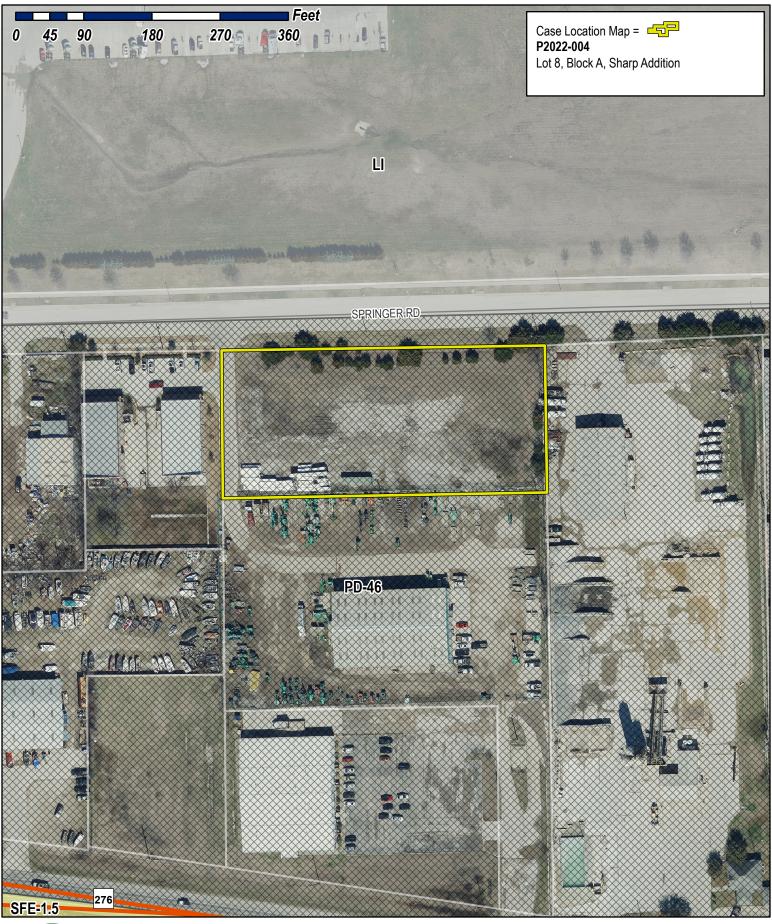

FINAL PLAT

**5 SHARP PROPERTIES** 

LOT 7, BLOCK A

83,348 SQUARE FEET / 1.91 ACRES

DATE: 09/23/2021 / JOB # 2100165-2 / SCALE= 1" = 50' / DRAWN: JAM