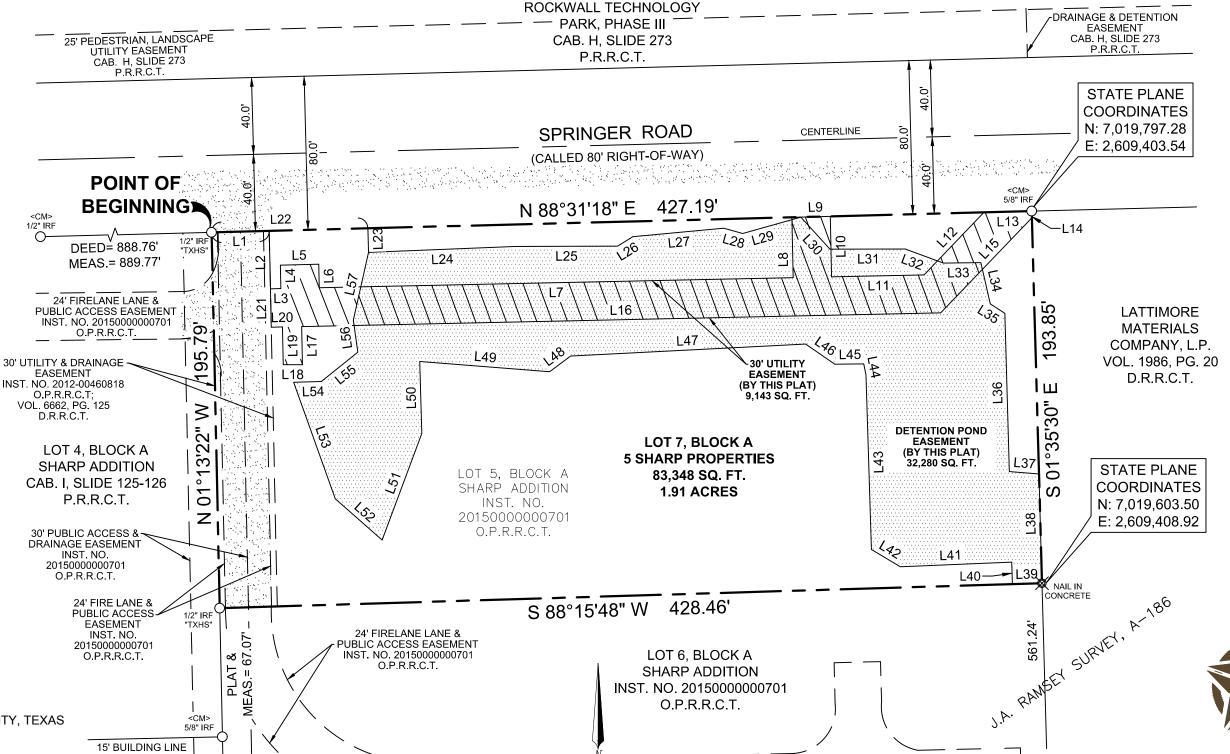

# **GENERAL NOTES:**

City Engineer

- 1) Bearings and elevations are based on NAD83, North American Datum of 1983.
- 2) The purpose of this replat is to add a 30 foot utility easement and a detention pond easement.
- 3) This property is in Zone(s) X of the Flood Insurance Rate Map, Community Panel No. 48397C0045 L, which bears an effective date of September 26, 2008 and IS NOT in a Special Flood Hazard Area.
- 4) City of Rockwall Geodetic Control Monuments \*\*Station No. COR-8 (Benchmark)
- N: 7018063.113 E: 2609533.682 Elev.= 600.48'
- \*\*Station No. COR-9 (Benchmark)
- N: 7020550.132 E: 2607463.893 Elev.= 595.63'
- 5) Property owner is responsible for all maintenance, repair and replacement of all drainage and detention systems.

# LEGEND:

CONTROLLING MONUMENT **IRF** IRON ROD FOUND IRS IRON ROD SET WITH YELLOW CAP STAMPED "TXHS" VOLUME, PAGE VOL., PG.

O.P.R.R.C.T. OFFICIAL PUBLIC RECORDS, ROCKWALL COUNTY, TEXAS DEED RECORDS, ROCKWALL COUNTY, TEXAS

PLAT RECORDS, ROCKWALL COUNTY, TEXAS P.R.R.C.T.

INSTRUMENT NUMBER INST. NO.

30 FOOT UTILITY EASEMENT

**DETENTION POND EASEMENT** 

OWNER'S DEDICATION:

NOW THEREFORE, KNOW ALL MEN BY THESE PRESENTS:

STATE OF TEXAS COUNTY OF ROCKWALL

(BY ZONING)

LOT 1, BLOCK A

YETTS ADDITION

CAB. H, SLIDE 254

P.R.R.C.T.

I the undersigned owner of the land shown on this plat, and designated herein as the 5 SHARP PROPERTIES subdivision to the City of Rockwall, Texas, and whose name is subscribed hereto, hereby dedicate to the use of the public forever all streets, alleys, parks, water courses, drains, easements and public places thereon shown on the purpose and consideration therein expressed. I further certify that all other parties who have a mortgage or lien interest in the 5 SHARP PROPERTIES subdivision have been notified and signed this plat. I understand and do hereby reserve the easement strips shown on this plat for the purposes stated and for the mutual use and accommodation of all utilities desiring to use or using same. I also understand the following;

BEGINNING at a found 1/2 inch iron rod with plastic yellow cap stamped "TXHS", said point being the northeast corner of Lot 4, Block A, of said Sharp Addition, also being the northwest corner of said Lot 5, Block A, lying on the south right-of-way of Springer Road (called 80' right-of-way);

THENCE North 88 degrees 31 minutes 18 seconds East, along the south right-of-way line of said Springer Road, a distance of 427.19 feet to a found 5/8 inch iron rod, said point being the northeast corner of said Lot 5. Block A. also being the northwest corner of that certain tract of land described in Special Warranty Deed to Lattimore Materials Company, L.P. recorded in Volume 1986, Page 20, Deed Records, Rockwall County,

THENCE South 01 degrees 35 minutes 30 seconds East, departing the south right-of-way line of said Springer Road, along the west line of said Lattimore tract, a distance of 193.85 feet to a nail in concrete found, said point being the southeast corner of said Lot 5, Block A, also being the northeast corner of Lot 6, Block A of said Sharp Addition:

THENCE South 88 degrees 15 minutes 48 seconds West, departing the west line of said Lattimore tract, along the north line of said Lot 6, Block A, a distance of 428.46 feet to a found 1/2 inch iron rod with plastic vellow cap stamped "TXHS", said point being the northwest corner of said Lot 6, Block A, also being the southwest corner of said Lot 5, Block A, lying on the east line of said Lot 4, Block A;

THENCE North 01 degrees 13 minutes 22 seconds West, along the east line of said Lot 4, Block A, a distance of 195.79 feet to the POINT OF BEGINNING and containing 83,348 square feet or 1.91 acre of land.

SURVEYORS CERTIFICATE:

Gary E. Johnson, R.P.L.S. No. 5390

I, Gary E. Johnson, do hereby certify that I prepared this plat from an actual and accurate survey of the land, and that the corner monuments shown thereon were properly placed under my personal supervision.

GIVEN UNDER MY HAND AND SEAL OF OFFICE, this day of

Notary Signature

| EASI  | EASEMENT LINE TABLE |             |  |  |  |  |
|-------|---------------------|-------------|--|--|--|--|
| LINE# | LENGTH              | DIRECTION   |  |  |  |  |
| L1    | 30.00'              | N88°31'18"E |  |  |  |  |
| L2    | 30.21'              | S1°13'22"E  |  |  |  |  |
| L3    | 5.38'               | N88°46'38"E |  |  |  |  |
| L4    | 12.24'              | N1°13'22"W  |  |  |  |  |
| L5    | 20.00'              | N88°46'38"E |  |  |  |  |
| L6    | 12.24'              | S1°13'22"E  |  |  |  |  |
| L7    | 246.90'             | N88°46'38"E |  |  |  |  |
| L8    | 31.42'              | N1°13'22"W  |  |  |  |  |
| L9    | 20.00'              | N88°31'18"E |  |  |  |  |
| L10   | 31.51'              | S1°13'22"E  |  |  |  |  |
| L11   | 48.13'              | N88°46'38"E |  |  |  |  |
| L12   | 45.07'              | N43°46'38"E |  |  |  |  |
| L13   | 24.91'              | N88°31'18"E |  |  |  |  |
| L14   | 3.46'               | S1°35'30"E  |  |  |  |  |
| L15   | 68.61'              | S43°46'38"W |  |  |  |  |
| L16   | 332.87'             | S88°46'38"W |  |  |  |  |
| L17   | 19.86'              | S1°13'22"E  |  |  |  |  |
| L18   | 10.00'              | N90°00'00"W |  |  |  |  |
| L19   | 19.65'              | N1°13'22"W  |  |  |  |  |
| L20   | 5.82'               | S88°46'38"W |  |  |  |  |

| EASI  | EASEMENT LINE TABLE |             |  |  |  |
|-------|---------------------|-------------|--|--|--|
| LINE# | LENGTH              | DIRECTION   |  |  |  |
| L21   | 20.00'              | N1°13'22"W  |  |  |  |
| L22   | 81.37'              | N88°31'18"E |  |  |  |
| L23   | 12.55'              | N1°28'42"W  |  |  |  |
| L24   | 76.78'              | N87°42'17"E |  |  |  |
| L25   | 53.03'              | N89°49'36"E |  |  |  |
| L26   | 9.34'               | N58°08'07"E |  |  |  |
| L27   | 47.53'              | N84°41'36"E |  |  |  |
| L28   | 10.24'              | S74°44'02"E |  |  |  |
| L29   | 31.42'              | N74°18'40"E |  |  |  |
| L30   | 22.58'              | S42°23'22"E |  |  |  |
| L31   | 39.15'              | N89°54'10"E |  |  |  |
| L32   | 21.25'              | S69°49'52"E |  |  |  |
| L33   | 19.47'              | N89°21'03"E |  |  |  |
| L34   | 22.07'              | S12°50'35"E |  |  |  |
| L35   | 9.05'               | S57°24'49"E |  |  |  |
| L36   | 82.42'              | S1°34'54"E  |  |  |  |
| L37   | 15.51'              | S85°11'27"E |  |  |  |
| L38   | 56.91'              | S1°35'30"E  |  |  |  |
| L39   | 15.42'              | S88°15'48"W |  |  |  |
| L40   | 11.48'              | N1°34'54"W  |  |  |  |

| LINE# | LENGTH  | DIRECTION   |
|-------|---------|-------------|
| L41   | 58.07'  | S87°36'31"W |
| L42   | 17.60'  | N59°16'36"W |
| L43   | 90.94'  | N1°45'33"W  |
| L44   | 5.91'   | N11°16'43"W |
| L45   | 15.07'  | S89°10'44"W |
| L46   | 18.48'  | N55°26'14"W |
| L47   | 122.56' | S87°05'32"W |
| L48   | 13.59'  | S53°05'14"W |
| L49   | 67.87'  | N85°29'31"W |
| L50   | 37.50'  | S1°32'05"E  |
| L51   | 59.24'  | S20°23'21"W |
| L52   | 32.55'  | N48°33'22"W |
| L53   | 64.37'  | N19°41'53"W |
| L54   | 14.43'  | N88°09'43"E |
| L55   | 24.36'  | N51°19'07"E |
| L56   | 16.89'  | N7°59'25"W  |
| L57   | 36.15'  | N12°37'29"E |

EASEMENT LINE TABLE

OWNER

5 SHARP REAL ESTATE, LLC

3021 RIDGE ROAD

SUITE NO. 160

ROCKWALL, TEXAS 75032

25

SCALE 1"=50'

TEXAS HERITAGE SURVEYING, LLC 10610 Metric Drive, Suite 124, Dallas, TX 75243

Office 214-340-9700 Fax 214-340-9710

txheritage.com

BEING A REPLAT OF LOT 5, BLOCK A SHARP ADDITION

IN THE J.A. RAMSEY SURVEY, ABSTRACT NO. 186 CITY OF ROCKWALL, ROCKWALL COUNTY, TEXAS

FINAL PLAT

**5 SHARP PROPERTIES** 

LOT 7, BLOCK A

83,348 SQUARE FEET / 1.91 ACRES

DATE: 09/23/2021 / JOB # 2100165-2 / SCALE= 1" = 50' / DRAWN: JAM