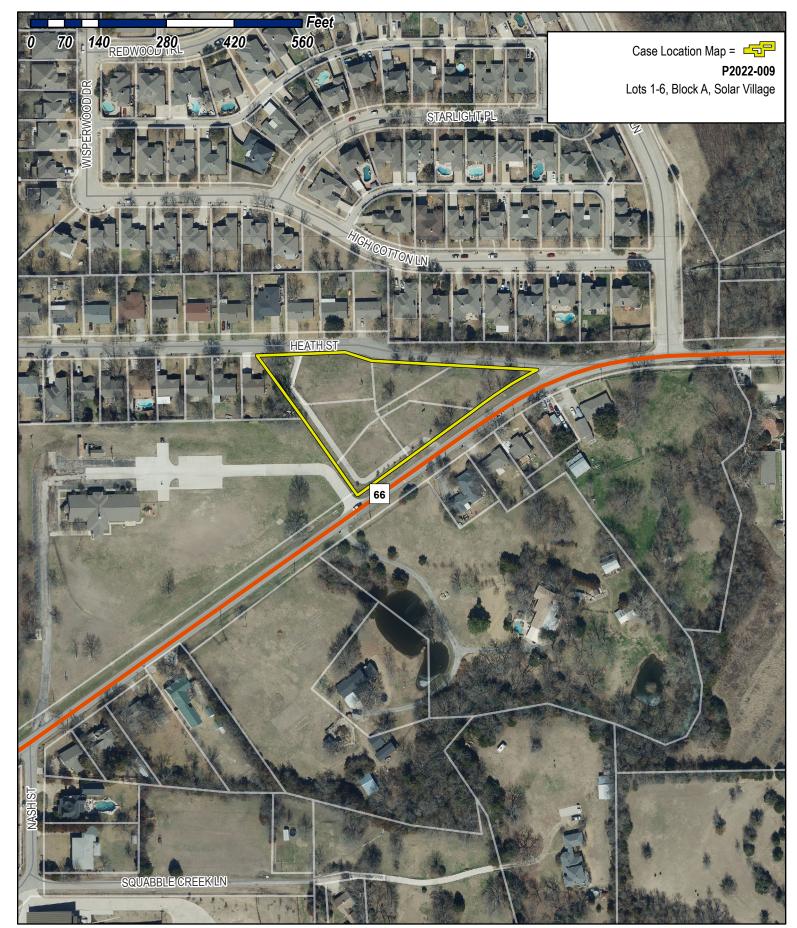

|                                                                                                                | DEVELOPMENT APPLICATION<br>City of Rockwall<br>Planning and Zoning Department<br>385 S. Goliad Street<br>Rockwall, Texas 75087                                                     |                                                              | STAFF USE ONLY<br>PLANNING & ZONING CASE NO. P2022-009<br><u>NOTE:</u> THE APPLICATION IS NOT CONSIDERED ACCEPTED BY THE<br>CITY UNTIL THE PLANNING DIRECTOR AND CITY ENGINEER HAVE<br>SIGNED BELOW.<br>DIRECTOR OF PLANNING:<br>CITY ENGINEER:                                                                                                                                          |
|----------------------------------------------------------------------------------------------------------------|------------------------------------------------------------------------------------------------------------------------------------------------------------------------------------|--------------------------------------------------------------|------------------------------------------------------------------------------------------------------------------------------------------------------------------------------------------------------------------------------------------------------------------------------------------------------------------------------------------------------------------------------------------|
|                                                                                                                | PPROPRIATE BOX BELOW TO INDICATE THE TYPE C                                                                                                                                        | F DEVELOPME                                                  | ENT REQUEST [SELECT ONLY ONE BOX]:                                                                                                                                                                                                                                                                                                                                                       |
| PRELIMINARY PI<br>FINAL PLAT (\$30<br>REPLAT (\$300.00<br>AMENDING OR M<br>PLAT REINSTATE<br>SITE PLAN APPLICA | \$100.00 + \$15.00 ACRE) 1<br>LAT (\$200.00 + \$15.00 ACRE) 1<br>0.00 + \$20.00 ACRE) 1<br>0 + \$20.00 ACRE) 1<br>MINOR PLAT (\$150.00)<br>EMENT REQUEST (\$100.00)<br>ATION FEES: | ZONIN<br>SPEC<br>PD DE<br>OTHER A<br>TREE<br>VARIA<br>NOTES: | © APPLICATION FEES:<br>ING CHANGE (\$200.00 + \$15.00 ACRE) <sup>1</sup><br>CIFIC USE PERMIT (\$200.00 + \$15.00 ACRE) <sup>1 &amp; 2</sup><br>DEVELOPMENT PLANS (\$200.00 + \$15.00 ACRE) <sup>1</sup><br>APPLICATION FEES:<br>E REMOVAL (\$75.00)<br>IANCE REQUEST/SPECIAL EXCEPTIONS (\$100.00) <sup>2</sup><br>RMINING THE FEE, PLEASE USE THE EXACT ACREAGE WHEN MULTIPLYING BY THE |
|                                                                                                                | .00 + \$20.00 ACRE) <sup>1</sup><br>PLAN/ELEVATIONS/LANDSCAPING PLAN (\$100.00)                                                                                                    | PER ACRE A<br>2: A \$1,000.                                  | AMOUNT. FOR REQUESTS ON LESS THAN ONE ACRE, ROUND UP TO ONE (1) ACRE.<br>200 FEE WILL BE ADDED TO THE APPLICATION FEE FOR ANY REQUEST THAT<br>CONSTRUCTION WITHOUT OR NOT IN COMPLIANCE TO AN APPROVED BUILDING                                                                                                                                                                          |
| PROPERTY INFO                                                                                                  | RMATION (PLEASE PRINT)                                                                                                                                                             |                                                              |                                                                                                                                                                                                                                                                                                                                                                                          |
| ADDRESS                                                                                                        | \$30 Heath St                                                                                                                                                                      |                                                              |                                                                                                                                                                                                                                                                                                                                                                                          |
| SUBDIVISION                                                                                                    | 0.30 Medit ( 30                                                                                                                                                                    |                                                              | LOT BLOCK                                                                                                                                                                                                                                                                                                                                                                                |
| GENERAL LOCATION                                                                                               | Corner of Aeath à 1                                                                                                                                                                | 2:11:000                                                     | 2 .                                                                                                                                                                                                                                                                                                                                                                                      |
| ZONING, SITE PL                                                                                                | AN AND PLATTING INFORMATION [PLEAS                                                                                                                                                 |                                                              |                                                                                                                                                                                                                                                                                                                                                                                          |
| CURRENT ZONING                                                                                                 | SF7                                                                                                                                                                                | CURREN                                                       | NT USE VACANT                                                                                                                                                                                                                                                                                                                                                                            |
| PROPOSED ZONING                                                                                                |                                                                                                                                                                                    | PROPOSE                                                      | ED USE                                                                                                                                                                                                                                                                                                                                                                                   |
| ACREAGE                                                                                                        | LOTS [CURRENT]                                                                                                                                                                     |                                                              | LOTS [PROPOSED]                                                                                                                                                                                                                                                                                                                                                                          |
| REGARD TO ITS A                                                                                                | <u>PLATS</u> : BY CHECKING THIS BOX YOU ACKNOWLEDGE TH<br>PPROVAL PROCESS, AND FAILURE TO ADDRESS ANY OF 3<br>NIAL OF YOUR CASE.                                                   | HAT DUE TO THE<br>STAFF'S COMME                              | IE PASSAGE OF <u>HB3167</u> THE CITY NO LONGER HAS FLEXIBILITY WITI<br>ENTS BY THE DATE PROVIDED ON THE DEVELOPMENT CALENDAR WIL                                                                                                                                                                                                                                                         |
| OWNER/APPLICA                                                                                                  | NT/AGENT INFORMATION [PLEASE PRINT/CH                                                                                                                                              | ECK THE PRIMAR                                               | RY CONTACT/ORIGINAL SIGNATURES ARE REQUIRED]                                                                                                                                                                                                                                                                                                                                             |
|                                                                                                                | Eric Hansen                                                                                                                                                                        |                                                              | CANT                                                                                                                                                                                                                                                                                                                                                                                     |
| CONTACT PERSON                                                                                                 |                                                                                                                                                                                    | CONTACT PER                                                  | RSON                                                                                                                                                                                                                                                                                                                                                                                     |
| ADDRESS                                                                                                        | 6949 Hunnicut Rd                                                                                                                                                                   | ADDR                                                         | RESS                                                                                                                                                                                                                                                                                                                                                                                     |
| CITY, STATE & ZIP                                                                                              | Dallas, TX 75227                                                                                                                                                                   | CITY, STATE 8                                                | 9 7/D                                                                                                                                                                                                                                                                                                                                                                                    |
| PHONE                                                                                                          | 817-995-0053                                                                                                                                                                       |                                                              | a zip<br>HONE                                                                                                                                                                                                                                                                                                                                                                            |
|                                                                                                                | Votjusta Dyrthoo, com                                                                                                                                                              |                                                              | -MAIL                                                                                                                                                                                                                                                                                                                                                                                    |
| NOTARY VERIFIC                                                                                                 |                                                                                                                                                                                    | FOLLOWING:                                                   | Hansen [OWNER] THE UNDERSIGNED, WHO                                                                                                                                                                                                                                                                                                                                                      |
| INFORMATION CONTAINED                                                                                          | , TO COVER THE COST OF THIS APPLICATION, HAS<br>20 7 2 BY SIGNING THIS APPLICATION LAGRE                                                                                           | S BEEN PAID TO TI<br>E THAT THE CITY<br>ALSO AUTHORIZI       | Y OF ROCKWALL (I.E. "CITY") IS AUTHORIZED AND PERMITTED TO PROVIDE<br>ZED AND PERMITTED TO REPRODUCE ANY COPYRIGHTED INFORMATION                                                                                                                                                                                                                                                         |
| GIVEN UNDER MY HAND A                                                                                          | ND SEAL OF OFFICE ON THIS THE DAY OF Ma                                                                                                                                            | rch.                                                         | 20 7.2. (* A) Notary ID #124459898<br>My Commission Expires                                                                                                                                                                                                                                                                                                                              |
|                                                                                                                | OWNER'S SIGNATURE                                                                                                                                                                  |                                                              | February 13, 2023                                                                                                                                                                                                                                                                                                                                                                        |
| NOTARY PUBLIC IN AND F                                                                                         | OR THE STATE OF TEXAS Kein & M                                                                                                                                                     | m                                                            | MY COMMISSION EXPIRES 2-13-23                                                                                                                                                                                                                                                                                                                                                            |
| DEV                                                                                                            | ELOPMENT APPLICATION • CITY OF ROCKWALL • 385 SO                                                                                                                                   | UTH GOLIAD STR                                               | REET © ROCKWALL, TX 75087 © [P] (972) 771-7745                                                                                                                                                                                                                                                                                                                                           |