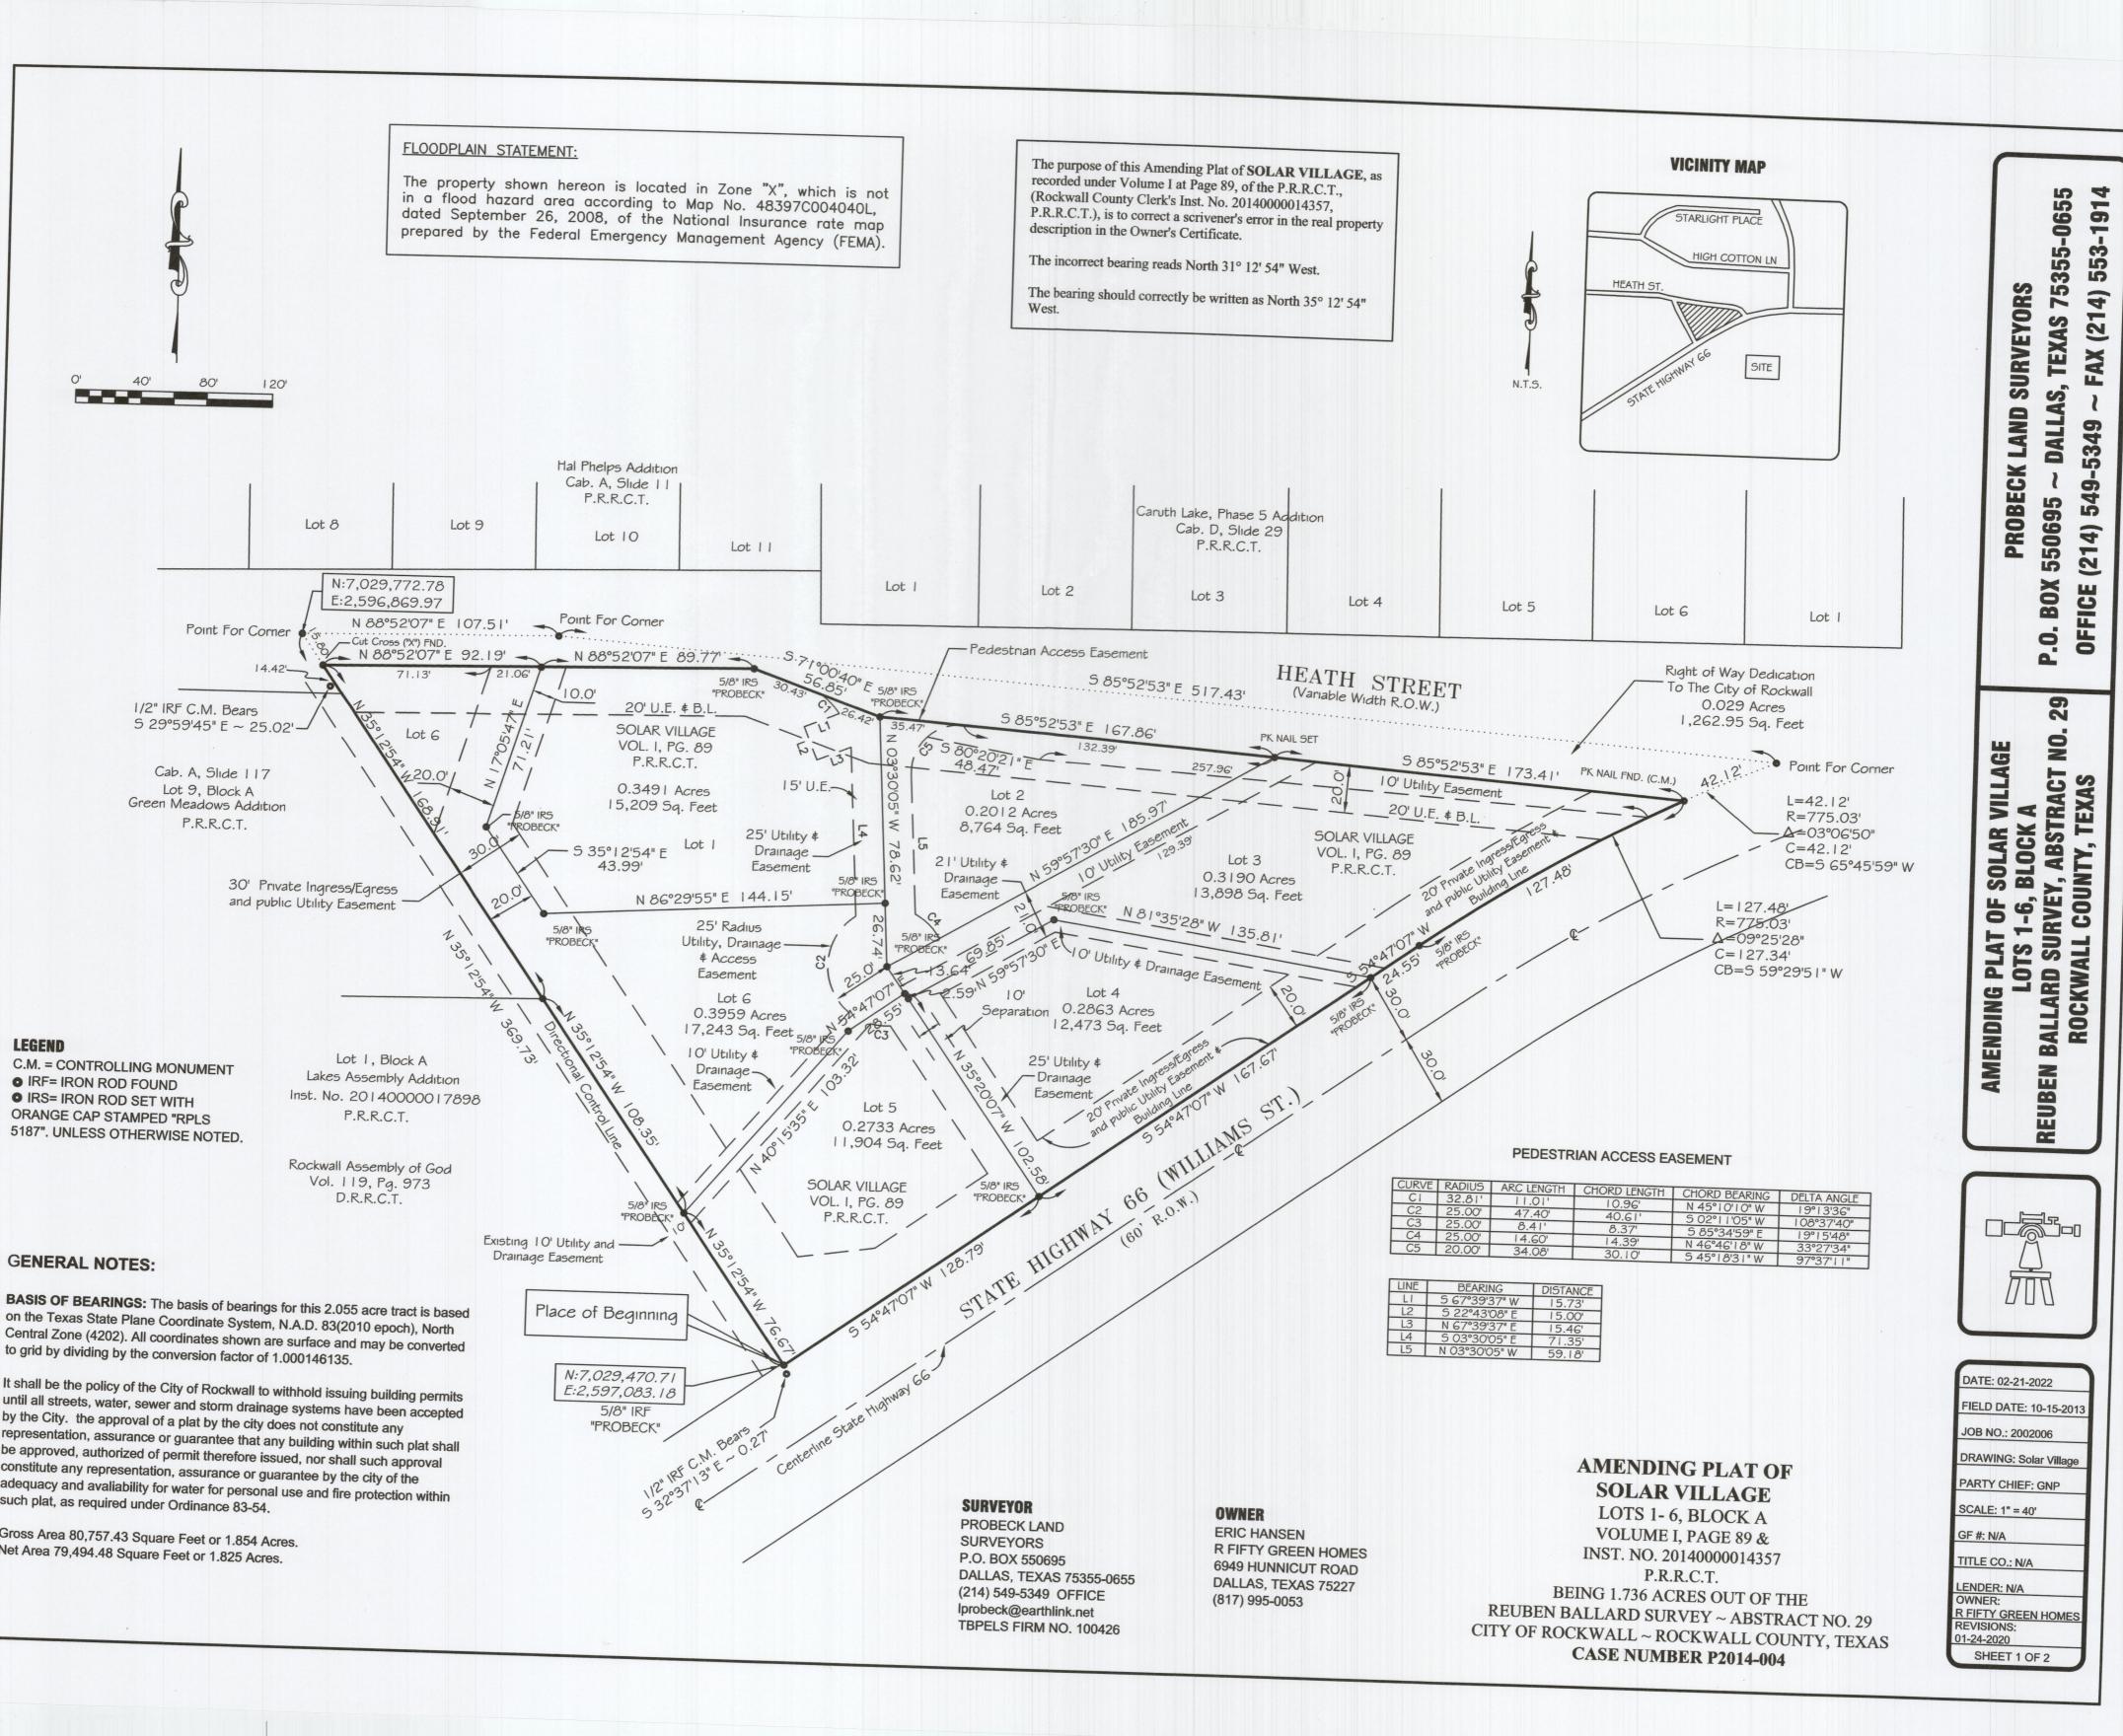

OWNER'S CERTIFICATE

STATE OF TEXAS COUNTY OF ROCKWALL

WHEREAS R FIFTY GREEN HOMES, BEING THE OWNER OF A TRACT of land in the County of Rockwall, State of Texas, said tract being described as follows:

WHEREAS R FIFTY GREEN HOMES is the owner of all that certain lot, tract, or parcel of land lying and being situated in the Reuben Ballard Survey, Abstract Number 29, having a Patent date o 1854, Patent Number 112, Patent Volume 9, Certificate Number 889, File Number 001573, City of Rockwall, Rockwall County, Texas, and being all of a 2.055 acre tract of land conveyed by To Douglas and Lynda Morris 2010 Revocable Trust by Warranty Deed dated July 15, 2011, recorded in Volume 6502 at Page 189, of the Deed Records of Rockwall, Rockwall County, Texas and being that certain tract of land conveyed by Douglas Dwight Morris, as Trustee of the Douglas and Lynda Morris Revocable Trust and Billy Peoples, individually, to R Fifty Green Homes by Warranty Deed dated October 24, 2013, as recorded in the Official Public Records of Rockwall, Rockwall County, Texas, (O.P.R.R.C.T.) and being more particularly described as follows:

BEGINNING at a 5/8" Iron Rebar with a orange plastic cap stamped "PROBECK 5187" found for the southwest corner of R Fifty Green Homes tract of land and being also the southeast corner called 6.300 acrelot, tract or parcel of land conveyed to Rockwall Assembly of God recorded in Volume 119 at Page 973 of the D.R.R.C.T., said 5/8" Iron Rebar also being in the northwester Highway No. 66 (a.ka. Williams Street) a 60.00 feet wide public right-of-way from which point a found 1/2" Iron Rebar bears, South 32° 37' 13" East, a distance of 0.27 feet;

THENCE North 35° 12' 54" West, departing the northwesterly line of State Highway No. 66, continuing with the westerly line of R Fifty Green Homes tract of land and the easterly line of Rock God's tract of land, passing at a distance of 185.02 feet the northeast corner of Rockwall Assembly of God's tract of land and the southeast corner of Lot 9, Block A, of Green Meadows Addu the City of Rockwall, Texas, according to the map or plat recorded in Cabinet A at Slide 117, of the P.R.R.C.T., and continuing with the west line of R Fifty Green Homes tract of land and the south land the easterly line of Head and the easterly line of 9, Block A, passing at a distance of 339.50 feet the northeast corner of said Lot 9, Block A, continuing in all a total distance of 369.73 feet to a Point For Corner in the south line of Head a 38.60 feet wide public right-of-way at this point;

THENCE North 88° 52' 07" East, continuing with the north line of R Fifty Green Homes tract of land and the south line of Heath Street, a distance of 107.51 feet to a Point For Corner in the a 39.5 feet wide public right-of-way at this point;

THENCE South 71° 00' 40" East, continuing with the north line of said R Fifty Green Homes tract of land and the south line of Heath Street, a distance of 56.85 feet to a Point For Corner in Heath Street, a 38.5 feet wide public right-of-way at this point;

THENCE South 85° 52' 53" East, continuing with the north line of said R Fifty Green Homes tract of land and the south line of Heath Street, a distance of 517.43 feet to a Point For Corner in of Heath Street, a 66.6 feet wide public right-of-way at this point being also the beginning of a non-tangent curve concave to the left from which point the radius bears South 25° 47' 26" East 775.03 feet having a chord bearing and distance of South 65° 45' 59" West, 42.12 feet;

THENCE continuing southwesterly with said curve concave to the left and the southeasterly line of R Fifty Green Homes tract of land, and the northwesterly line of State Highway No. 66, throu angle of 09° 25' 28" an arc distance of 127.48 feet to a 5/8" Iron Rebar with an orange plastic cap stamped "PROBECK 5187" found for corner and the end of said curve;

THENCE South 54° 47' 07" West, continuing with the southwesterly line of the said R Fifty Green Homes tract of land and the northwesterly line of State Highway No. 66, a distance of 321.0 PLACE OF BEGINNING containing 80,757.43 square feet or 1.854 acres of land of which 1,262.95 square feet or 0.029 acres is dedicated to the City of Rockwall for street purposes.

Owner: Eric Hansen R Fifty Green Homes

> The purpose of this Amending Plat of **SOLAR VILLAGE**, as recorded under Volume I at Page 89, of the P.R.R.C.T., (Rockwall County Clerk's Inst. No. 20140000014357, P.R.R.C.T.), is to correct a scrivener's error in the real property description in the Owner's Certificate.

The incorrect bearing reads North 31° 12' 54" West.

The bearing should correctly be written as North 35° 12' 54" West. SURVEYOR

PROBECK LAND SURVEYORS P.O. BOX 550695 DALLAS, TEXAS 75355-(214) 549-5349 OFFICE Iprobeck@earthlink.net TBPELS FIRM NO. 1004