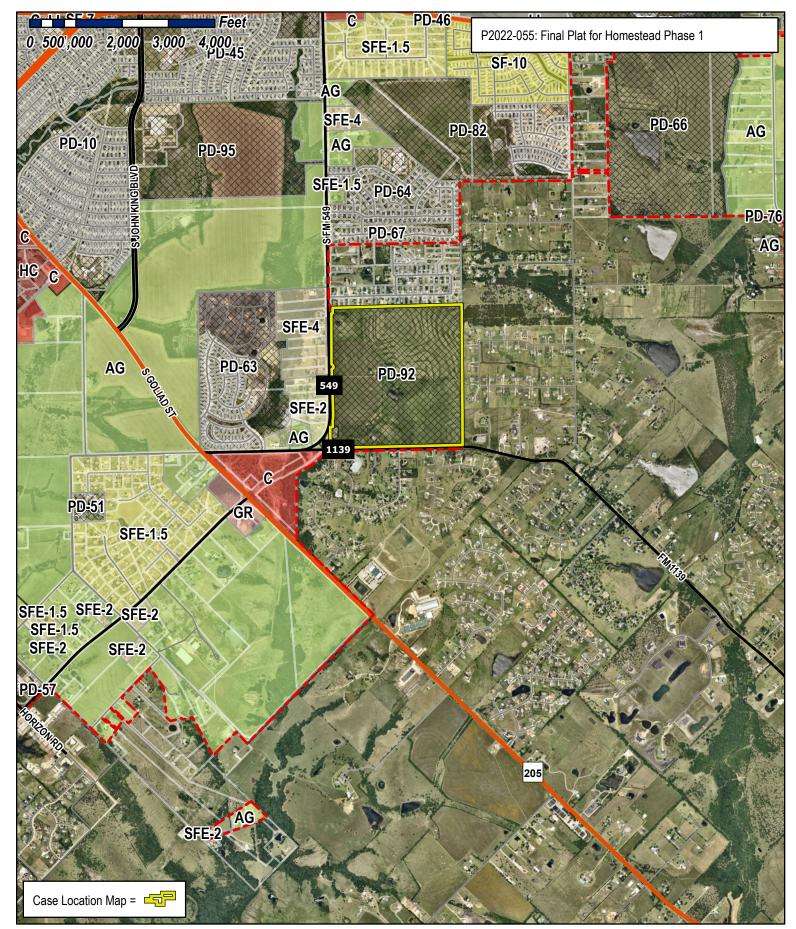

|                                                                      | DEVELCOMEN<br>City of Rockwall<br>Planning and Zoning<br>385 S. Goliad Street<br>Rockwall, Texas 75087                                                   | Department                                                                      |                                                                                                                                                                                                                                                                                                                                                                                                                                                                                                                                                                                                                                                                                                                                                                                                                                                                                                                                                                                                                                                                                                                                                                                                                                                                                                                                                                                                                                                                                                                                                                                                                                                                                                                                                                                                                                                                                                                                                                                                                                                                                                                               | NOTE:<br>CITY UNTI<br>SIGNED BI<br>DIRECTOR<br>CITY ENGI                     | OF PLANNING:<br>NEER:                                                                                                                                                         | 22-0-655<br>RED ACCEPTED BY THE<br>CITY ENGINEER HAVE             |
|----------------------------------------------------------------------|----------------------------------------------------------------------------------------------------------------------------------------------------------|---------------------------------------------------------------------------------|-------------------------------------------------------------------------------------------------------------------------------------------------------------------------------------------------------------------------------------------------------------------------------------------------------------------------------------------------------------------------------------------------------------------------------------------------------------------------------------------------------------------------------------------------------------------------------------------------------------------------------------------------------------------------------------------------------------------------------------------------------------------------------------------------------------------------------------------------------------------------------------------------------------------------------------------------------------------------------------------------------------------------------------------------------------------------------------------------------------------------------------------------------------------------------------------------------------------------------------------------------------------------------------------------------------------------------------------------------------------------------------------------------------------------------------------------------------------------------------------------------------------------------------------------------------------------------------------------------------------------------------------------------------------------------------------------------------------------------------------------------------------------------------------------------------------------------------------------------------------------------------------------------------------------------------------------------------------------------------------------------------------------------------------------------------------------------------------------------------------------------|------------------------------------------------------------------------------|-------------------------------------------------------------------------------------------------------------------------------------------------------------------------------|-------------------------------------------------------------------|
| PLEASE CHECK THE APP                                                 | PROPRIATE BOX BELOW TO IN                                                                                                                                | DICATE THE TYPE OF DE                                                           | ZONING                                                                                                                                                                                                                                                                                                                                                                                                                                                                                                                                                                                                                                                                                                                                                                                                                                                                                                                                                                                                                                                                                                                                                                                                                                                                                                                                                                                                                                                                                                                                                                                                                                                                                                                                                                                                                                                                                                                                                                                                                                                                                                                        | APPLICATI                                                                    | ON FEES:                                                                                                                                                                      |                                                                   |
| PRELIMINARY PLA FINAL PLAT (\$300. REPLAT (\$300.00 - AMENDING OR MI | 00.00 + \$15.00 ACRE) 1<br>AT (\$200.00 + \$15.00 ACRE) 1<br>00 + \$20.00 ACRE) 1<br>+ \$20.00 ACRE) 1<br>NOR PLAT (\$150.00)<br>MENT REQUEST (\$100.00) |                                                                                 | CONTRACT CO | NG CHANGI<br>CIFIC USE P<br>EVELOPME<br>APPLICATIO<br>E REMOVAL<br>ANCE REQU | E (\$200.00 + \$15.00 ACRE) <sup>4</sup><br>ERMIT (\$200.00 + \$15.00 ACRE)<br>NT PLANS (\$200.00 + \$15.00 AC<br><b>IN FEES:</b><br>(\$75.00)<br>JEST/SPECIAL EXCEPTIONS (\$ | SKE) *<br>\$100.00) <sup>2</sup>                                  |
| SITE PLAN APPLICA                                                    | TION FEES:<br>00 + \$20.00 ACRE) <sup>1</sup><br>LAN/ELEVATIONS/LANDSCAPII                                                                               | NG PLAN (\$100.00)                                                              | PER ACRE                                                                                                                                                                                                                                                                                                                                                                                                                                                                                                                                                                                                                                                                                                                                                                                                                                                                                                                                                                                                                                                                                                                                                                                                                                                                                                                                                                                                                                                                                                                                                                                                                                                                                                                                                                                                                                                                                                                                                                                                                                                                                                                      | AMOUNT, FOR                                                                  | EL PLEASE USE THE EXAM ONE AGRE, R<br>REQUESTS ON LESS THAN ONE AGRE, R<br>BE ADDED TO THE APPLICATION FEE<br>N WITHOUT OR NOT IN COMPLIANCE T                                | FOR ANY REQUEST THAT                                              |
| PROPERTY INFOR                                                       | MATION [PLEASE PRINT]                                                                                                                                    |                                                                                 |                                                                                                                                                                                                                                                                                                                                                                                                                                                                                                                                                                                                                                                                                                                                                                                                                                                                                                                                                                                                                                                                                                                                                                                                                                                                                                                                                                                                                                                                                                                                                                                                                                                                                                                                                                                                                                                                                                                                                                                                                                                                                                                               |                                                                              |                                                                                                                                                                               |                                                                   |
| ADDRESS                                                              | A portion of JA Ramsey                                                                                                                                   | Survey, Abstract No                                                             | o. 186; Pi                                                                                                                                                                                                                                                                                                                                                                                                                                                                                                                                                                                                                                                                                                                                                                                                                                                                                                                                                                                                                                                                                                                                                                                                                                                                                                                                                                                                                                                                                                                                                                                                                                                                                                                                                                                                                                                                                                                                                                                                                                                                                                                    | roperty ID                                                                   | 12255; FM 549                                                                                                                                                                 |                                                                   |
| SUBDIVISION                                                          | Shaddock Homestead                                                                                                                                       |                                                                                 |                                                                                                                                                                                                                                                                                                                                                                                                                                                                                                                                                                                                                                                                                                                                                                                                                                                                                                                                                                                                                                                                                                                                                                                                                                                                                                                                                                                                                                                                                                                                                                                                                                                                                                                                                                                                                                                                                                                                                                                                                                                                                                                               |                                                                              | LOT                                                                                                                                                                           | BLOCK                                                             |
| GENERAL LOCATION                                                     | FM 1139 and FM 549                                                                                                                                       |                                                                                 |                                                                                                                                                                                                                                                                                                                                                                                                                                                                                                                                                                                                                                                                                                                                                                                                                                                                                                                                                                                                                                                                                                                                                                                                                                                                                                                                                                                                                                                                                                                                                                                                                                                                                                                                                                                                                                                                                                                                                                                                                                                                                                                               |                                                                              |                                                                                                                                                                               |                                                                   |
| ZONING, SITE PL                                                      | AN AND PLATTING INFO                                                                                                                                     | ORMATION [PLEASE F                                                              | RINT]                                                                                                                                                                                                                                                                                                                                                                                                                                                                                                                                                                                                                                                                                                                                                                                                                                                                                                                                                                                                                                                                                                                                                                                                                                                                                                                                                                                                                                                                                                                                                                                                                                                                                                                                                                                                                                                                                                                                                                                                                                                                                                                         |                                                                              |                                                                                                                                                                               |                                                                   |
| CURRENT ZONING                                                       | PD-92, Ord No. 21-24                                                                                                                                     |                                                                                 | CURRE                                                                                                                                                                                                                                                                                                                                                                                                                                                                                                                                                                                                                                                                                                                                                                                                                                                                                                                                                                                                                                                                                                                                                                                                                                                                                                                                                                                                                                                                                                                                                                                                                                                                                                                                                                                                                                                                                                                                                                                                                                                                                                                         | INT USE                                                                      |                                                                                                                                                                               |                                                                   |
| PROPOSED ZONING                                                      | PD-92, Ord No. 21-24                                                                                                                                     |                                                                                 | PROPOS                                                                                                                                                                                                                                                                                                                                                                                                                                                                                                                                                                                                                                                                                                                                                                                                                                                                                                                                                                                                                                                                                                                                                                                                                                                                                                                                                                                                                                                                                                                                                                                                                                                                                                                                                                                                                                                                                                                                                                                                                                                                                                                        | SED USE                                                                      | Single Family Residen                                                                                                                                                         |                                                                   |
| ACREAGE                                                              | 129.485                                                                                                                                                  | LOTS [CURRENT]                                                                  | 1                                                                                                                                                                                                                                                                                                                                                                                                                                                                                                                                                                                                                                                                                                                                                                                                                                                                                                                                                                                                                                                                                                                                                                                                                                                                                                                                                                                                                                                                                                                                                                                                                                                                                                                                                                                                                                                                                                                                                                                                                                                                                                                             |                                                                              | LOTS [PROPOSED]                                                                                                                                                               | 175                                                               |
| REGARD TO ITS A                                                      | <u>PLATS</u> : BY CHECKING THIS BOX<br>PPROVAL PROCESS, AND FAILUR<br>INIAL OF YOUR CASE.                                                                |                                                                                 |                                                                                                                                                                                                                                                                                                                                                                                                                                                                                                                                                                                                                                                                                                                                                                                                                                                                                                                                                                                                                                                                                                                                                                                                                                                                                                                                                                                                                                                                                                                                                                                                                                                                                                                                                                                                                                                                                                                                                                                                                                                                                                                               |                                                                              |                                                                                                                                                                               |                                                                   |
| OWNER/APPLICA                                                        | NT/AGENT INFORMAT                                                                                                                                        | ION [PLEASE PRINT/CHEC                                                          | K THE PRIM                                                                                                                                                                                                                                                                                                                                                                                                                                                                                                                                                                                                                                                                                                                                                                                                                                                                                                                                                                                                                                                                                                                                                                                                                                                                                                                                                                                                                                                                                                                                                                                                                                                                                                                                                                                                                                                                                                                                                                                                                                                                                                                    | ARY CONTA                                                                    | CT/ORIGINAL SIGNATURES ARE                                                                                                                                                    | REQUIRED]                                                         |
|                                                                      | SH Dev Klutts Rockwall,                                                                                                                                  |                                                                                 | 🖄 APP                                                                                                                                                                                                                                                                                                                                                                                                                                                                                                                                                                                                                                                                                                                                                                                                                                                                                                                                                                                                                                                                                                                                                                                                                                                                                                                                                                                                                                                                                                                                                                                                                                                                                                                                                                                                                                                                                                                                                                                                                                                                                                                         | LICANT                                                                       | Michael Joyce Propertie                                                                                                                                                       | es                                                                |
| - CONTACT PERSON                                                     | Peter H. Shaddock, Jr.                                                                                                                                   | C                                                                               | ONTACT P                                                                                                                                                                                                                                                                                                                                                                                                                                                                                                                                                                                                                                                                                                                                                                                                                                                                                                                                                                                                                                                                                                                                                                                                                                                                                                                                                                                                                                                                                                                                                                                                                                                                                                                                                                                                                                                                                                                                                                                                                                                                                                                      | ERSON                                                                        | Meredith Joyce                                                                                                                                                                |                                                                   |
| ADDRESS                                                              | 2400 Dallas Parkway, S                                                                                                                                   | Ste. 460                                                                        | AD                                                                                                                                                                                                                                                                                                                                                                                                                                                                                                                                                                                                                                                                                                                                                                                                                                                                                                                                                                                                                                                                                                                                                                                                                                                                                                                                                                                                                                                                                                                                                                                                                                                                                                                                                                                                                                                                                                                                                                                                                                                                                                                            | DRESS                                                                        | 767 Justin Rd                                                                                                                                                                 |                                                                   |
| CITY, STATE & ZIP                                                    | Plano, TX 75093                                                                                                                                          |                                                                                 | CITY, STAT                                                                                                                                                                                                                                                                                                                                                                                                                                                                                                                                                                                                                                                                                                                                                                                                                                                                                                                                                                                                                                                                                                                                                                                                                                                                                                                                                                                                                                                                                                                                                                                                                                                                                                                                                                                                                                                                                                                                                                                                                                                                                                                    | TE & ZIP                                                                     | Rockwall, TX 75087                                                                                                                                                            |                                                                   |
| PHONE                                                                | 214-240-6004                                                                                                                                             |                                                                                 |                                                                                                                                                                                                                                                                                                                                                                                                                                                                                                                                                                                                                                                                                                                                                                                                                                                                                                                                                                                                                                                                                                                                                                                                                                                                                                                                                                                                                                                                                                                                                                                                                                                                                                                                                                                                                                                                                                                                                                                                                                                                                                                               | PHONE                                                                        | 512-694-6394                                                                                                                                                                  |                                                                   |
| E-MAIL                                                               | land@shaddockhome                                                                                                                                        | s.com                                                                           |                                                                                                                                                                                                                                                                                                                                                                                                                                                                                                                                                                                                                                                                                                                                                                                                                                                                                                                                                                                                                                                                                                                                                                                                                                                                                                                                                                                                                                                                                                                                                                                                                                                                                                                                                                                                                                                                                                                                                                                                                                                                                                                               | E-MAIL                                                                       | meredith@michaeljoy                                                                                                                                                           | ceproperties.com                                                  |
| STATED THE INFORMAT                                                  | CATION [REQUIRED]<br>RSIGNED AUTHORITY, ON THIS DA<br>ION ON THIS APPLICATION TO BE                                                                      | Y PERSONALLY APPEARED<br>TRUE AND CERTIFIED THE I                               |                                                                                                                                                                                                                                                                                                                                                                                                                                                                                                                                                                                                                                                                                                                                                                                                                                                                                                                                                                                                                                                                                                                                                                                                                                                                                                                                                                                                                                                                                                                                                                                                                                                                                                                                                                                                                                                                                                                                                                                                                                                                                                                               | ON CURLITT                                                                   |                                                                                                                                                                               | THE UNDERSIGNED, WHO                                              |
| SUBMITTED IN CONJUNC                                                 | 2022 BY SIGNING<br>D WITHIN THIS APPLICATION TO<br>TION WITH THIS APPLICATION, IF SU                                                                     | THIS APPLICATION, I AGREE<br>THE PUBLIC. THE CITY IS<br>CH REPRODUCTION IS ASSO | E THAT THE<br>ALSO AUTH<br>CIATED OR IN                                                                                                                                                                                                                                                                                                                                                                                                                                                                                                                                                                                                                                                                                                                                                                                                                                                                                                                                                                                                                                                                                                                                                                                                                                                                                                                                                                                                                                                                                                                                                                                                                                                                                                                                                                                                                                                                                                                                                                                                                                                                                       | CITY OF ROU<br>ORIZED AND<br>NRESPONSE                                       | OF ROCKWALL ON THIS THE<br>KWALL (I.E. "CITY") IS AUTHORIZED<br>PERMITTED TO REPRODUCE AN<br>TO A REQUEST FOR PUBLIC INFOR                                                    | D AND PERMITTED TO PROVIDE<br>COPYRIGHTED INFORMATION<br>MATION." |
| GIVEN UNDER MY HAND                                                  | AND SEAL OF OFFICE ON THIS TH                                                                                                                            | HE 19 DAY OF OU                                                                 | tober                                                                                                                                                                                                                                                                                                                                                                                                                                                                                                                                                                                                                                                                                                                                                                                                                                                                                                                                                                                                                                                                                                                                                                                                                                                                                                                                                                                                                                                                                                                                                                                                                                                                                                                                                                                                                                                                                                                                                                                                                                                                                                                         | 2022                                                                         |                                                                                                                                                                               | etary ID #132837947<br>x Commission Expires                       |
| NOTARY PUBLIC IN ANI                                                 | OWNER'S SIGNATURE                                                                                                                                        | angla                                                                           | m                                                                                                                                                                                                                                                                                                                                                                                                                                                                                                                                                                                                                                                                                                                                                                                                                                                                                                                                                                                                                                                                                                                                                                                                                                                                                                                                                                                                                                                                                                                                                                                                                                                                                                                                                                                                                                                                                                                                                                                                                                                                                                                             | Ð                                                                            | MY COMMISSION EXPIR                                                                                                                                                           | Becemper zz. zvza                                                 |
|                                                                      | DEVELOPMENT APPLICATION = CI                                                                                                                             | TY OF ROCKWALL . 385 SO                                                         | UTH GOLIAI                                                                                                                                                                                                                                                                                                                                                                                                                                                                                                                                                                                                                                                                                                                                                                                                                                                                                                                                                                                                                                                                                                                                                                                                                                                                                                                                                                                                                                                                                                                                                                                                                                                                                                                                                                                                                                                                                                                                                                                                                                                                                                                    | D STREET • F                                                                 | OCKWALL, TX 75087 + [P] (972)                                                                                                                                                 | 771-7745                                                          |