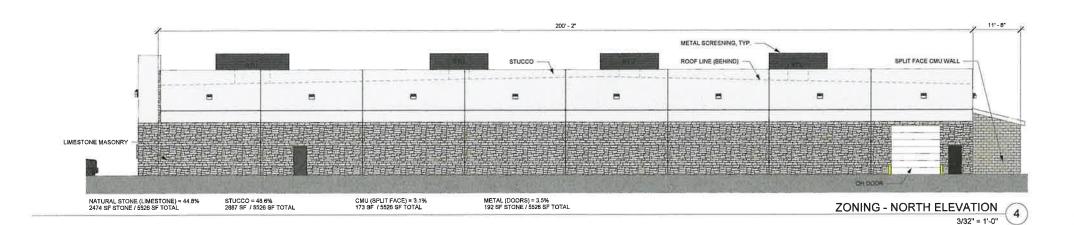

## **ELEVATIONS**

M22-03-B0001

GLASS - OPTIGRAY SOLARBAN 60

METAL PANEL - KOLBE GINGERSNAP

METAL PANEL - KOLBE MUDPIE

TILT WALL PAINT - SW7072 ONLINE

NATURAL STONE - LIMESTONE, COBRA STONE, COBRA'S CREAM

CMU - SPLIT FACE - TBP COMAL

STUCCO - STO CORP WHITE

NATURAL STONE (LIMESTONE) = 34.2% 5965 SF / 17458 SF TOTAL

STUCCO = 40.4% 7045 SF / 17458 SF TOTAL

TILT WALL (CONCRETE) = 10.6% 1841 SF / 17458 SF TOTAL

STOREFRONT (GLASS) = 7.8% 1369 SF / 17458 SF TOTAL

CMU (SPLIT-FACE) = 2.4% 421 SF / 17458 SF TOTAL

METAL (DOORS) = 4.6% 817 SF / 17458 SF TOTAL

APPLICANT INFORMATION **ALISON WINGET** LINKS CONSTRUCTION 525 S LOOP 288 #105 DENTON, TX 76205 214-680-0583 AWINGET@LINKSCONSTRUCTION.COM