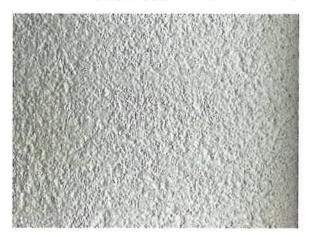

STUCCO - STO CORP WHITE

NATURAL STONE (LIMESTONE) = 34.2% 5965 SF / 17458 SF TOTAL

STUCCO = 40.4% 7045 SF / 17458 SF TOTAL

TILT WALL (CONCRETE) = 10.6% 1841 SF / 17458 SF TOTAL

STOREFRONT (GLASS) = 7.8% 1369 SF / 17458 SF TOTAL