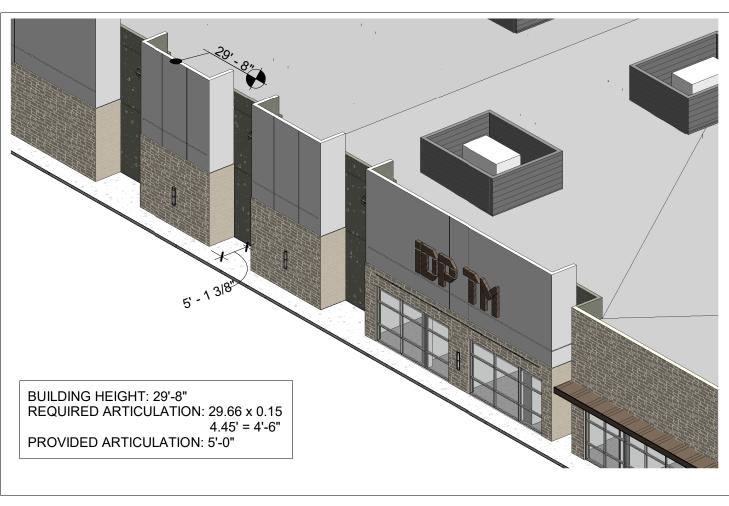

## **ELEVATIONS**

M22-03-B0001

GLASS - OPTIGRAY SOLARBAN 60

METAL PANEL - KOLBE GINGERSNAP

METAL PANEL - KOLBE MUDPIE

TILT WALL PAINT - SW7072 ONLINE

NATURAL STONE - LIMESTONE, COBRA STONE, COBRA'S CREAM

CMU - SPLIT FACE - TBP COMAL