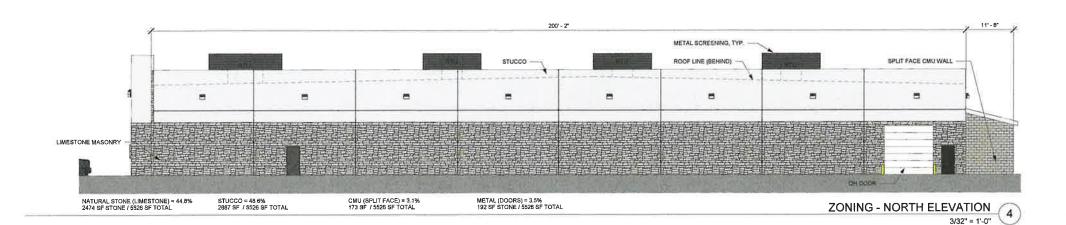

## **ELEVATIONS**

M22-03-B0001

GLASS - OPTIGRAY SOLARBAN 60

METAL PANEL - KOLBE GINGERSNAP

METAL PANEL - KOLBE MUDPIE

TILT WALL PAINT - SW7072 ONLINE

NATURAL STONE - LIMESTONE, COBRA STONE, COBRA'S CREAM

CMU - SPLIT FACE - TBP COMAL

STUCCO - STO CORP WHITE

NATURAL STONE (LIMESTONE) = 34.2% 5965 SF / 17458 SF TOTAL

STUCCO = 40.4% 7045 SF / 17458 SF TOTAL

TILT WALL (CONCRETE) = 10.6% 1841 SF / 17458 SF TOTAL

STOREFRONT (GLASS) = 7.8% 1369 SF / 17458 SF TOTAL

CMU (SPLIT-FACE) = 2.4% 421 SF / 17458 SF TOTAL

METAL (DOORS) = 4.6% 817 SF / 17458 SF TOTAL

APPLICANT INFORMATION **ALISON WINGET** LINKS CONSTRUCTION 525 S LOOP 288 #105 DENTON, TX 76205 214-680-0583 AWINGET@LINKSCONSTRUCTION.COM