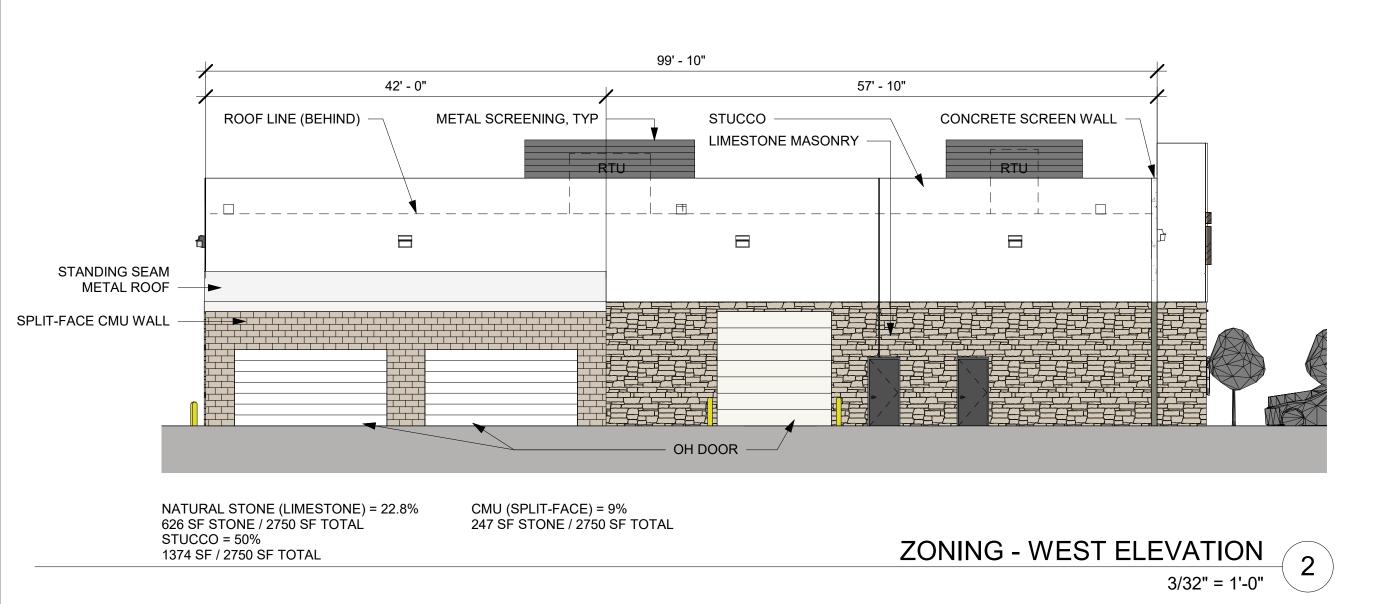

## **ELEVATIONS**

M22-03-B0001

GLASS - OPTIGRAY SOLARBAN 60

METAL PANEL - KOLBE GINGERSNAP

METAL PANEL - KOLBE MUDPIE

TILT WALL PAINT - SW7072 ONLINE

NATURAL STONE - LIMESTONE, COBRA STONE, COBRA'S CREAM

CMU - SPLIT FACE - TBP COMAL

STUCCO - STO CORP WHITE

NATURAL STONE (LIMESTONE) = 34.2% 5965 SF / 17458 SF TOTAL

STUCCO = 40.4% 7045 SF / 17458 SF TOTAL

TILT WALL (CONCRETE) = 10.6% 1841 SF / 17458 SF TOTAL

STOREFRONT (GLASS) = 7.8% 1369 SF / 17458 SF TOTAL

CMU (SPLIT-FACE) = 2.4% 421 SF / 17458 SF TOTAL

METAL (DOORS) = 4.6% 817 SF / 17458 SF TOTAL

APPLICANT INFORMATION **ALISON WINGET** LINKS CONSTRUCTION 525 S LOOP 288 #105 DENTON, TX 76205 214-680-0583 AWINGET@LINKSCONSTRUCTION.COM