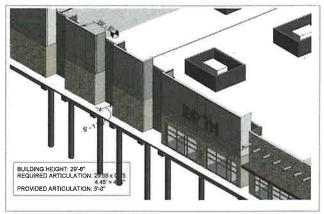

WALL, TX 750                                                                      | 87 Profes                                     | n. Exp. 01-08                             | -2024                      |  |





# City of Rockwall Planning & Zoning Department 385 S. Goliad Street

Planning & Zoning Department 385 S. Goliad Street Rockwall, Texas 75032 (P): (972) 771-7745 (W): www.rockwall.com The City of Rockwall GIS maps are continually under development and therefore subject to change without notice. While we endeavor to provide timely and accurate information, we make no guarantees. The City of Rockwall makes no warranty, express or implied, including warranties of merchantability and fitness for a particular purpose. Use of the information is the sole responsibility of the user.













METHOD architecture

methodarchitecture.com

CONCRETE TILT WALL ALUMINUM CANOPY WITH EXPOSED STRUCTURE BELOW STUCCO METAL SCREENING, TYP ROOF LINE (BEHIND) - LIMESTONE MASONR' NATURAL STONE (LIMESTONE) = 32.8% TILT WALL CONCRETE = 13.3% 958 SF STONE/ 2941 SF TOTAL 57UCO = 29.9% STUCO = 29.9% STOREFRONT (CLASS & ALUM.) = 24.2% 879 SF / 2941 SF TOTAL 712 SF / 2941 SF TOTAL HEIGHT OF BUILDING = 29'-8" REQUIRED DEPTH = 28'-8" x 0.15 = 4'-6" PROVIDED DEPTH = 5'-0

APPLICANT INFORMATION ALISON WINGET LINKS CONSTRUCTION 525 S LOOP 288 #105 DENTON, TX 76205 214-680-0583 AWINGET@LINKSCONSTRUCTION.COM

> OWNER INFORMATION **BRANDON BUSCHOLD** IDP TM 1271 VANGUARD DRIVE **OXNARD, CA 93033** 805-240-2900 BBUSCHOLD@IDPTM.COM

PROJECT NAME: IDP OFFICE & MANUFACTURING CASE # SP2022-005

ZONING -