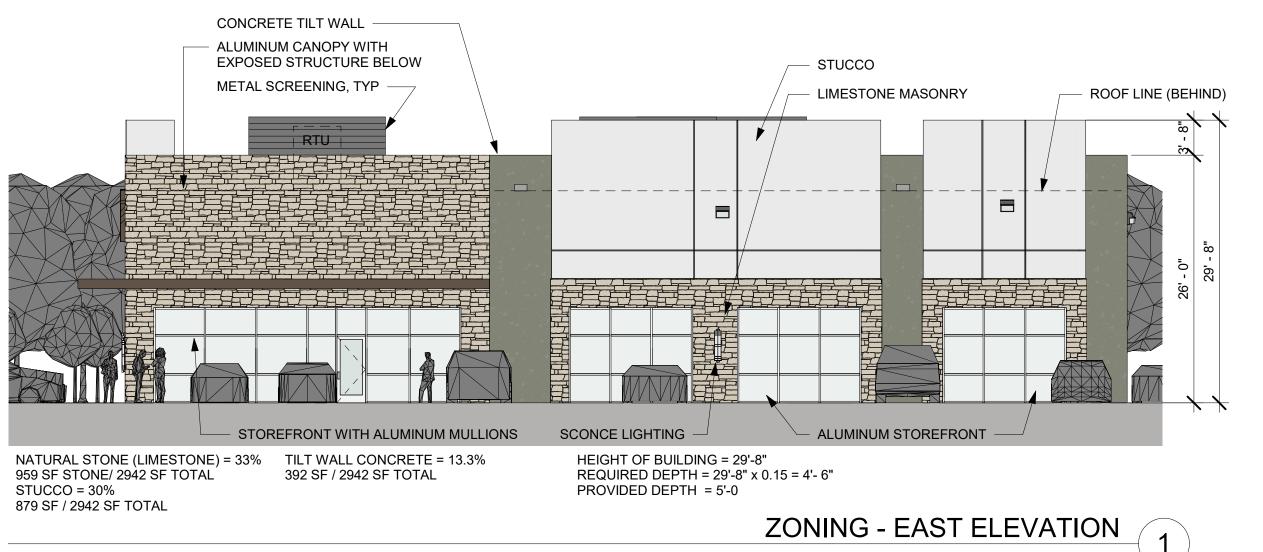

ZONING - EAST ELEVATION

3/32" = 1'-0"

LINKS CONSTRUCTION
525 S LOOP 288 #105
DENTON, TX 76205
214-680-0583
AWINGET@LINKSCONSTRUCTION.COM
OWNER INFORMATION

APPLICANT INFORMATION

**ALISON WINGET** 

BRANDON BUSCHOLD
IDP TM

## **ELEVATIONS**

M22-03-B0001

GLASS - OPTIGRAY SOLARBAN 60

METAL PANEL - KOLBE GINGERSNAP

METAL PANEL - KOLBE MUDPIE

TILT WALL PAINT - SW7072 ONLINE

NATURAL STONE - LIMESTONE, COBRA STONE, COBRA'S CREAM

CMU - SPLIT FACE - TBP COMAL

STUCCO - STO CORP WHITE

NATURAL STONE (LIMESTONE) = 34.2% 5965 SF / 17458 SF TOTAL

STUCCO = 40.4% 7045 SF / 17458 SF TOTAL

TILT WALL (CONCRETE) = 10.6% 1841 SF / 17458 SF TOTAL

STOREFRONT (GLASS) = 7.8% 1369 SF / 17458 SF TOTAL

CMU (SPLIT-FACE) = 2.4% 421 SF / 17458 SF TOTAL

METAL (DOORS) = 4.6% 817 SF / 17458 SF TOTAL

APPLICANT INFORMATION **ALISON WINGET** LINKS CONSTRUCTION 525 S LOOP 288 #105 DENTON, TX 76205 214-680-0583 AWINGET@LINKSCONSTRUCTION.COM