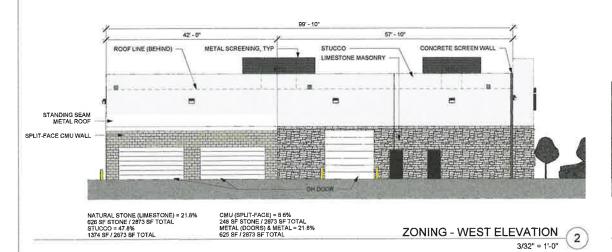

## **ELEVATIONS**

M22-03-B0001

GLASS - OPTIGRAY SOLARBAN 60

METAL PANEL - KOLBE GINGERSNAP

METAL PANEL - KOLBE MUDPIE

TILT WALL PAINT - SW7072 ONLINE

NATURAL STONE - LIMESTONE, COBRA STONE, COBRA'S CREAM

CMU - SPLIT FACE - TBP COMAL

STUCCO - STO CORP WHITE

NATURAL STONE (LIMESTONE) = 34.2% 5965 SF / 17458 SF TOTAL

STUCCO = 40.4% 7045 SF / 17458 SF TOTAL

TILT WALL (CONCRETE) = 10.6% 1841 SF / 17458 SF TOTAL

STOREFRONT (GLASS) = 7.8% 1369 SF / 17458 SF TOTAL

CMU (SPLIT-FACE) = 2.4% 421 SF / 17458 SF TOTAL

METAL (DOORS) = 4.6% 817 SF / 17458 SF TOTAL

APPLICANT INFORMATION **ALISON WINGET** LINKS CONSTRUCTION 525 S LOOP 288 #105 DENTON, TX 76205 214-680-0583 AWINGET@LINKSCONSTRUCTION.COM