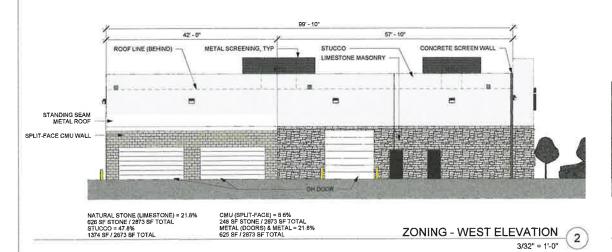

ZONING - EAST ELEVATION

3/32" = 1'-0"

LINKS CONSTRUCTION
525 S LOOP 288 #105
DENTON, TX 76205
214-680-0583
AWINGET@LINKSCONSTRUCTION.COM
OWNER INFORMATION

APPLICANT INFORMATION

**ALISON WINGET** 

BRANDON BUSCHOLD
IDP TM

## **ELEVATIONS**

M22-03-B0001

GLASS - OPTIGRAY SOLARBAN 60

METAL PANEL - KOLBE GINGERSNAP

METAL PANEL - KOLBE MUDPIE

TILT WALL PAINT - SW7072 ONLINE

NATURAL STONE - LIMESTONE, COBRA STONE, COBRA'S CREAM

CMU - SPLIT FACE - TBP COMAL

STUCCO - STO CORP WHITE

NATURAL STONE (LIMESTONE) = 34.2% 5965 SF / 17458 SF TOTAL

STUCCO = 40.4% 7045 SF / 17458 SF TOTAL

TILT WALL (CONCRETE) = 10.6% 1841 SF / 17458 SF TOTAL

STOREFRONT (GLASS) = 7.8% 1369 SF / 17458 SF TOTAL

CMU (SPLIT-FACE) = 2.4% 421 SF / 17458 SF TOTAL

METAL (DOORS) = 4.6% 817 SF / 17458 SF TOTAL

APPLICANT INFORMATION **ALISON WINGET** LINKS CONSTRUCTION 525 S LOOP 288 #105 DENTON, TX 76205 214-680-0583 AWINGET@LINKSCONSTRUCTION.COM