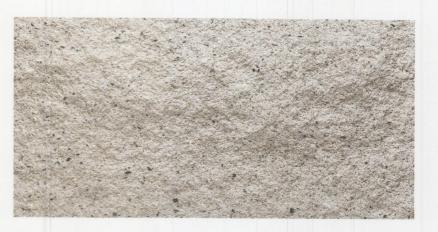

## **ELEVATIONS**

M22-03-B0001

GLASS - OPTIGRAY SOLARBAN 60

METAL PANEL - KOLBE GINGERSNAP

METAL PANEL - KOLBE MUDPIE

TILT WALL PAINT - SW7072 ONLINE

NATURAL STONE - LIMESTONE, COBRA STONE, COBRA'S CREAM

CMU - SPLIT FACE - TBP COMAL

STUCCO - STO CORP WHITE

NATURAL STONE (LIMESTONE) = 34.2% 5965 SF / 17458 SF TOTAL

STUCCO = 40.4% 7045 SF / 17458 SF TOTAL

TILT WALL (CONCRETE) = 10.6% 1841 SF / 17458 SF TOTAL

STOREFRONT (GLASS) = 7.8% 1369 SF / 17458 SF TOTAL

CMU (SPLIT-FACE) = 2.4% 421 SF / 17458 SF TOTAL

METAL (DOORS) = 4.6% 817 SF / 17458 SF TOTAL

APPLICANT INFORMATION **ALISON WINGET** LINKS CONSTRUCTION 525 S LOOP 288 #105 DENTON, TX 76205 214-680-0583 AWINGET@LINKSCONSTRUCTION.COM