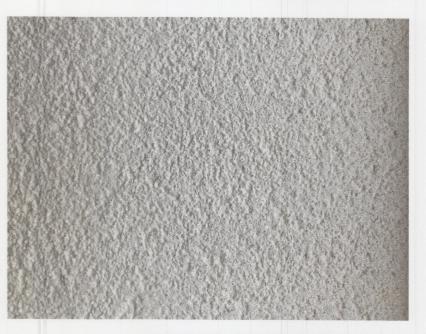

## **ELEVATIONS**

M22-03-B0001

GLASS - OPTIGRAY SOLARBAN 60

METAL PANEL - KOLBE GINGERSNAP

METAL PANEL - KOLBE MUDPIE

TILT WALL PAINT - SW7072 ONLINE

NATURAL STONE - LIMESTONE, COBRA STONE, COBRA'S CREAM

CMU - SPLIT FACE - TBP COMAL

STUCCO - STO CORP WHITE

NATURAL STONE (LIMESTONE) = 34.2% 5965 SF / 17458 SF TOTAL

STUCCO = 40.4% 7045 SF / 17458 SF TOTAL

TILT WALL (CONCRETE) = 10.6% 1841 SF / 17458 SF TOTAL

STOREFRONT (GLASS) = 7.8% 1369 SF / 17458 SF TOTAL

CMU (SPLIT-FACE) = 2.4% 421 SF / 17458 SF TOTAL

METAL (DOORS) = 4.6% 817 SF / 17458 SF TOTAL

APPLICANT INFORMATION **ALISON WINGET** LINKS CONSTRUCTION 525 S LOOP 288 #105 DENTON, TX 76205 214-680-0583 AWINGET@LINKSCONSTRUCTION.COM