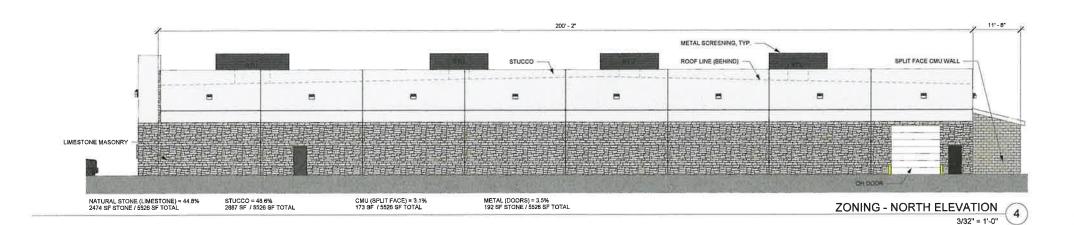

ZONING - EAST ELEVATION

3/32" = 1'-0"

LINKS CONSTRUCTION
525 S LOOP 288 #105
DENTON, TX 76205
214-680-0583
AWINGET@LINKSCONSTRUCTION.COM
OWNER INFORMATION

APPLICANT INFORMATION

**ALISON WINGET** 

BRANDON BUSCHOLD
IDP TM

## **ELEVATIONS**

M22-03-B0001

GLASS - OPTIGRAY SOLARBAN 60

METAL PANEL - KOLBE GINGERSNAP

METAL PANEL - KOLBE MUDPIE

TILT WALL PAINT - SW7072 ONLINE

NATURAL STONE - LIMESTONE, COBRA STONE, COBRA'S CREAM

CMU - SPLIT FACE - TBP COMAL

STUCCO - STO CORP WHITE

NATURAL STONE (LIMESTONE) = 34.2% 5965 SF / 17458 SF TOTAL

STUCCO = 40.4% 7045 SF / 17458 SF TOTAL

TILT WALL (CONCRETE) = 10.6% 1841 SF / 17458 SF TOTAL

STOREFRONT (GLASS) = 7.8% 1369 SF / 17458 SF TOTAL

CMU (SPLIT-FACE) = 2.4% 421 SF / 17458 SF TOTAL

METAL (DOORS) = 4.6% 817 SF / 17458 SF TOTAL

APPLICANT INFORMATION **ALISON WINGET** LINKS CONSTRUCTION 525 S LOOP 288 #105 DENTON, TX 76205 214-680-0583 AWINGET@LINKSCONSTRUCTION.COM