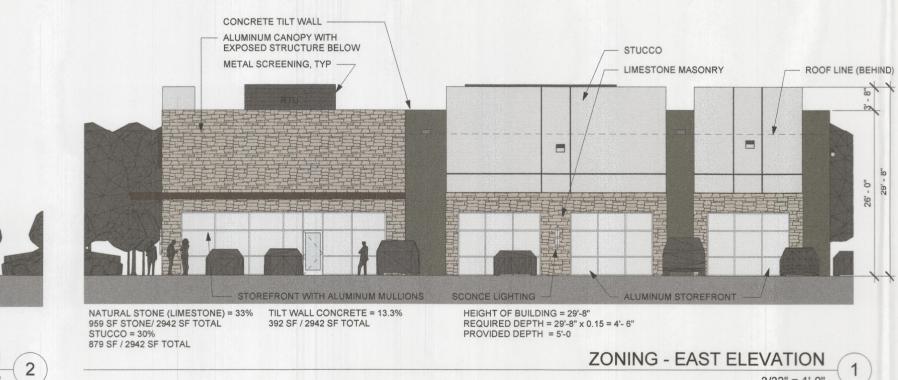

ZONING - EAST ELEVATION

3/32" = 1'-0"

LINKS CONSTRUCTION
525 S LOOP 288 #105
DENTON, TX 76205
214-680-0583
AWINGET@LINKSCONSTRUCTION.COM
OWNER INFORMATION

APPLICANT INFORMATION

**ALISON WINGET** 

BRANDON BUSCHOLD
IDP TM

## **ELEVATIONS**

M22-03-B0001

GLASS - OPTIGRAY SOLARBAN 60

METAL PANEL - KOLBE GINGERSNAP

METAL PANEL - KOLBE MUDPIE

TILT WALL PAINT - SW7072 ONLINE

NATURAL STONE - LIMESTONE, COBRA STONE, COBRA'S CREAM

CMU - SPLIT FACE - TBP COMAL

STUCCO - STO CORP WHITE

NATURAL STONE (LIMESTONE) = 34.2% 5965 SF / 17458 SF TOTAL

STUCCO = 40.4% 7045 SF / 17458 SF TOTAL

TILT WALL (CONCRETE) = 10.6% 1841 SF / 17458 SF TOTAL

STOREFRONT (GLASS) = 7.8% 1369 SF / 17458 SF TOTAL

CMU (SPLIT-FACE) = 2.4% 421 SF / 17458 SF TOTAL

METAL (DOORS) = 4.6% 817 SF / 17458 SF TOTAL

APPLICANT INFORMATION **ALISON WINGET** LINKS CONSTRUCTION 525 S LOOP 288 #105 DENTON, TX 76205 214-680-0583 AWINGET@LINKSCONSTRUCTION.COM