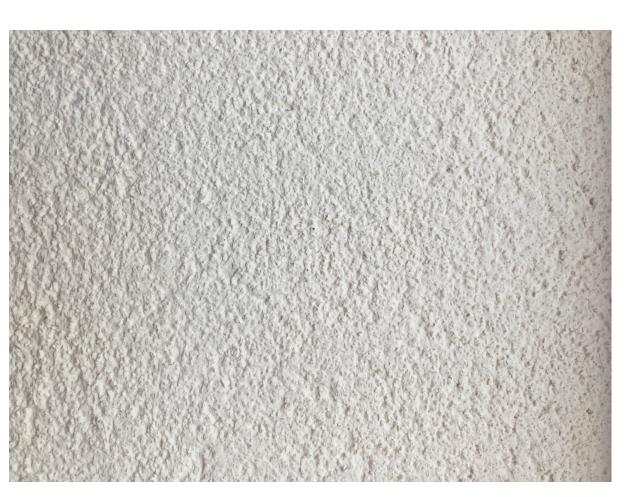

STUCCO - STO CORP WHITE

NATURAL STONE (LIMESTONE) = 34.2% 5965 SF / 17458 SF TOTAL

STUCCO = 40.4% 7045 SF / 17458 SF TOTAL

TILT WALL (CONCRETE) = 10.6% 1841 SF / 17458 SF TOTAL

STOREFRONT (GLASS) = 7.8% 1369 SF / 17458 SF TOTAL