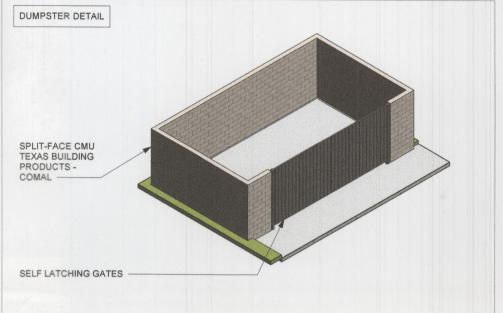

## **ELEVATIONS**

M22-03-B0001

GLASS - OPTIGRAY SOLARBAN 60

METAL PANEL - KOLBE GINGERSNAP

METAL PANEL - KOLBE MUDPIE

TILT WALL PAINT - SW7072 ONLINE

NATURAL STONE - LIMESTONE, COBRA STONE, COBRA'S CREAM

CMU - SPLIT FACE - TBP COMAL