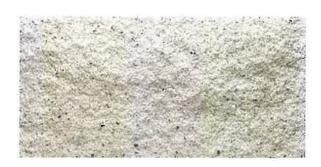

STUCCO - STO CORP WHITE

NATURAL STONE (LIMESTONE) = 34.2% 5965 SF / 17458 SF TOTAL

STUCCO = 40.4% 7045 SF / 17458 SF TOTAL

TILT WALL (CONCRETE) = 10.6% 1841 SF / 17458 SF TOTAL

STOREFRONT (GLASS) = 7.8% 1369 SF / 17458 SF TOTAL