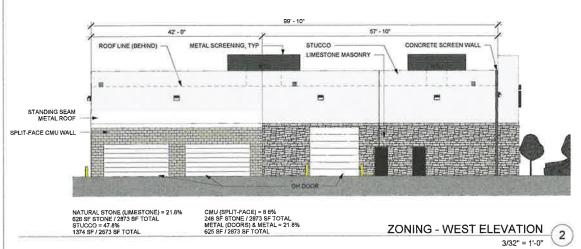

ZONING - EAST ELEVATION

3/32" = 1'-0"

LINKS CONSTRUCTION
525 S LOOP 288 #105
DENTON, TX 76205
214-680-0583
AWINGET@LINKSCONSTRUCTION.COM
OWNER INFORMATION

APPLICANT INFORMATION

**ALISON WINGET** 

BRANDON BUSCHOLD
IDP TM

## **ELEVATIONS**

M22-03-B0001

GLASS - OPTIGRAY SOLARBAN 60

METAL PANEL - KOLBE GINGERSNAP

METAL PANEL - KOLBE MUDPIE

TILT WALL PAINT - SW7072 ONLINE

NATURAL STONE - LIMESTONE, COBRA STONE, COBRA'S CREAM

CMU - SPLIT FACE - TBP COMAL

STUCCO - STO CORP WHITE

NATURAL STONE (LIMESTONE) = 34.2% 5965 SF / 17458 SF TOTAL

STUCCO = 40.4% 7045 SF / 17458 SF TOTAL

TILT WALL (CONCRETE) = 10.6% 1841 SF / 17458 SF TOTAL

STOREFRONT (GLASS) = 7.8% 1369 SF / 17458 SF TOTAL

CMU (SPLIT-FACE) = 2.4% 421 SF / 17458 SF TOTAL

METAL (DOORS) = 4.6% 817 SF / 17458 SF TOTAL

APPLICANT INFORMATION **ALISON WINGET** LINKS CONSTRUCTION 525 S LOOP 288 #105 DENTON, TX 76205 214-680-0583 AWINGET@LINKSCONSTRUCTION.COM