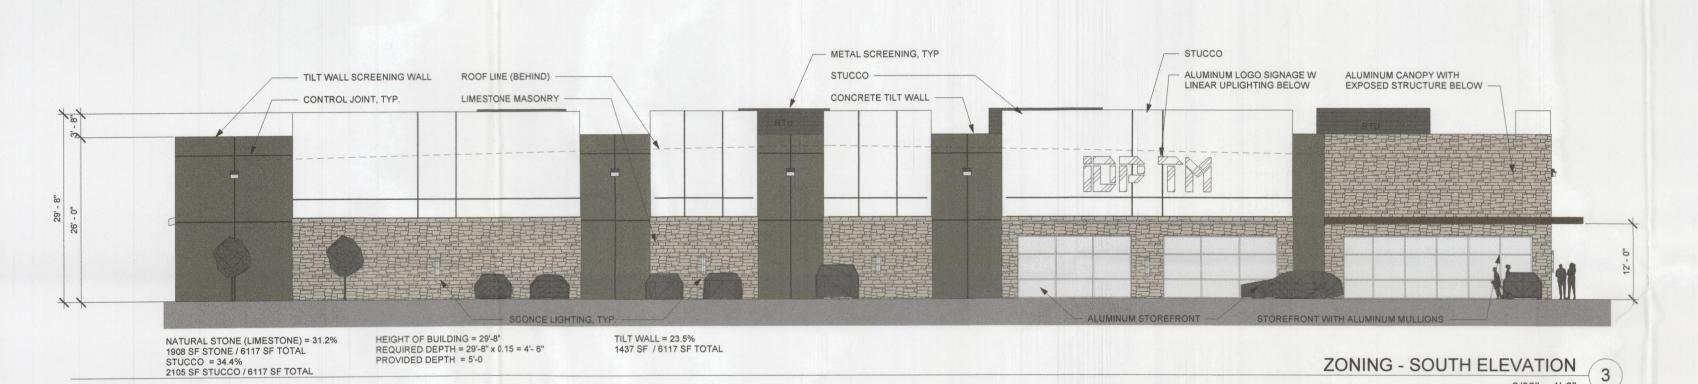

## **ELEVATIONS**

M22-03-B0001

GLASS - OPTIGRAY SOLARBAN 60

METAL PANEL - KOLBE GINGERSNAP

METAL PANEL - KOLBE MUDPIE

TILT WALL PAINT - SW7072 ONLINE

NATURAL STONE - LIMESTONE, COBRA STONE, COBRA'S CREAM

CMU - SPLIT FACE - TBP COMAL

STUCCO - STO CORP WHITE

NATURAL STONE (LIMESTONE) = 34.2% 5965 SF / 17458 SF TOTAL

STUCCO = 40.4% 7045 SF / 17458 SF TOTAL

TILT WALL (CONCRETE) = 10.6% 1841 SF / 17458 SF TOTAL

STOREFRONT (GLASS) = 7.8% 1369 SF / 17458 SF TOTAL

CMU (SPLIT-FACE) = 2.4% 421 SF / 17458 SF TOTAL

METAL (DOORS) = 4.6% 817 SF / 17458 SF TOTAL

APPLICANT INFORMATION **ALISON WINGET** LINKS CONSTRUCTION 525 S LOOP 288 #105 DENTON, TX 76205 214-680-0583 AWINGET@LINKSCONSTRUCTION.COM