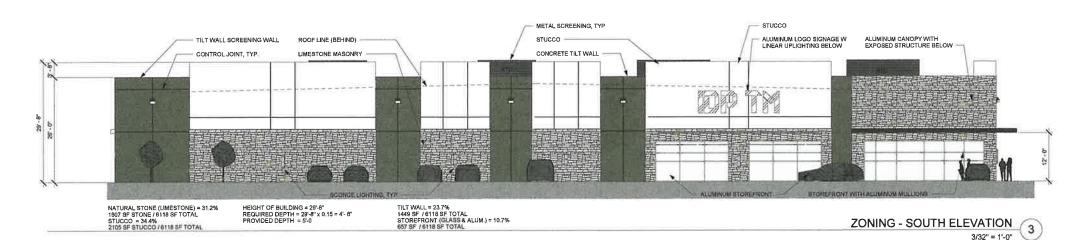

## **ELEVATIONS**

M22-03-B0001

GLASS - OPTIGRAY SOLARBAN 60

METAL PANEL - KOLBE GINGERSNAP

METAL PANEL - KOLBE MUDPIE

TILT WALL PAINT - SW7072 ONLINE

NATURAL STONE - LIMESTONE, COBRA STONE, COBRA'S CREAM

CMU - SPLIT FACE - TBP COMAL

STUCCO - STO CORP WHITE

NATURAL STONE (LIMESTONE) = 34.2% 5965 SF / 17458 SF TOTAL

STUCCO = 40.4% 7045 SF / 17458 SF TOTAL

TILT WALL (CONCRETE) = 10.6% 1841 SF / 17458 SF TOTAL

STOREFRONT (GLASS) = 7.8% 1369 SF / 17458 SF TOTAL

CMU (SPLIT-FACE) = 2.4% 421 SF / 17458 SF TOTAL

METAL (DOORS) = 4.6% 817 SF / 17458 SF TOTAL

APPLICANT INFORMATION **ALISON WINGET** LINKS CONSTRUCTION 525 S LOOP 288 #105 DENTON, TX 76205 214-680-0583 AWINGET@LINKSCONSTRUCTION.COM