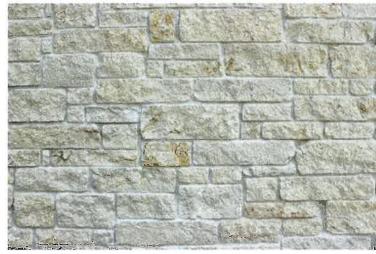

## **ELEVATIONS**

M22-03-B0001

GLASS - OPTIGRAY SOLARBAN 60

METAL PANEL - KOLBE GINGERSNAP

METAL PANEL - KOLBE MUDPIE

TILT WALL PAINT - SW7072 ONLINE

NATURAL STONE - LIMESTONE, COBRA STONE, COBRA'S CREAM

CMU - SPLIT FACE - TBP COMAL

STUCCO - STO CORP WHITE

NATURAL STONE (LIMESTONE) = 34.2% 5965 SF / 17458 SF TOTAL

STUCCO = 40.4% 7045 SF / 17458 SF TOTAL

TILT WALL (CONCRETE) = 10.6% 1841 SF / 17458 SF TOTAL

STOREFRONT (GLASS) = 7.8% 1369 SF / 17458 SF TOTAL

CMU (SPLIT-FACE) = 2.4% 421 SF / 17458 SF TOTAL

METAL (DOORS) = 4.6% 817 SF / 17458 SF TOTAL

APPLICANT INFORMATION **ALISON WINGET** LINKS CONSTRUCTION 525 S LOOP 288 #105 DENTON, TX 76205 214-680-0583 AWINGET@LINKSCONSTRUCTION.COM