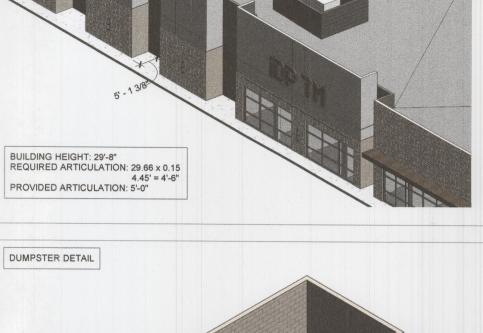

## **ELEVATIONS**

M22-03-B0001

GLASS - OPTIGRAY SOLARBAN 60

METAL PANEL - KOLBE GINGERSNAP

METAL PANEL - KOLBE MUDPIE

TILT WALL PAINT - SW7072 ONLINE

NATURAL STONE - LIMESTONE, COBRA STONE, COBRA'S CREAM

CMU - SPLIT FACE - TBP COMAL

STUCCO - STO CORP WHITE

NATURAL STONE (LIMESTONE) = 34.2% 5965 SF / 17458 SF TOTAL

STUCCO = 40.4% 7045 SF / 17458 SF TOTAL

TILT WALL (CONCRETE) = 10.6% 1841 SF / 17458 SF TOTAL

STOREFRONT (GLASS) = 7.8% 1369 SF / 17458 SF TOTAL

CMU (SPLIT-FACE) = 2.4% 421 SF / 17458 SF TOTAL

METAL (DOORS) = 4.6% 817 SF / 17458 SF TOTAL

APPLICANT INFORMATION **ALISON WINGET** LINKS CONSTRUCTION 525 S LOOP 288 #105 DENTON, TX 76205 214-680-0583 AWINGET@LINKSCONSTRUCTION.COM