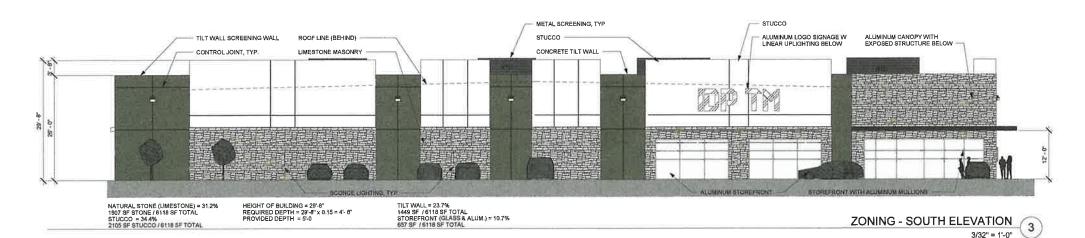

ZONING - EAST ELEVATION

3/32" = 1'-0"

LINKS CONSTRUCTION
525 S LOOP 288 #105
DENTON, TX 76205
214-680-0583
AWINGET@LINKSCONSTRUCTION.COM
OWNER INFORMATION

APPLICANT INFORMATION

**ALISON WINGET** 

BRANDON BUSCHOLD
IDP TM

## **ELEVATIONS**

M22-03-B0001

GLASS - OPTIGRAY SOLARBAN 60

METAL PANEL - KOLBE GINGERSNAP

METAL PANEL - KOLBE MUDPIE

TILT WALL PAINT - SW7072 ONLINE

NATURAL STONE - LIMESTONE, COBRA STONE, COBRA'S CREAM

CMU - SPLIT FACE - TBP COMAL

STUCCO - STO CORP WHITE

NATURAL STONE (LIMESTONE) = 34.2% 5965 SF / 17458 SF TOTAL

STUCCO = 40.4% 7045 SF / 17458 SF TOTAL

TILT WALL (CONCRETE) = 10.6% 1841 SF / 17458 SF TOTAL

STOREFRONT (GLASS) = 7.8% 1369 SF / 17458 SF TOTAL

CMU (SPLIT-FACE) = 2.4% 421 SF / 17458 SF TOTAL

METAL (DOORS) = 4.6% 817 SF / 17458 SF TOTAL

APPLICANT INFORMATION **ALISON WINGET** LINKS CONSTRUCTION 525 S LOOP 288 #105 DENTON, TX 76205 214-680-0583 AWINGET@LINKSCONSTRUCTION.COM