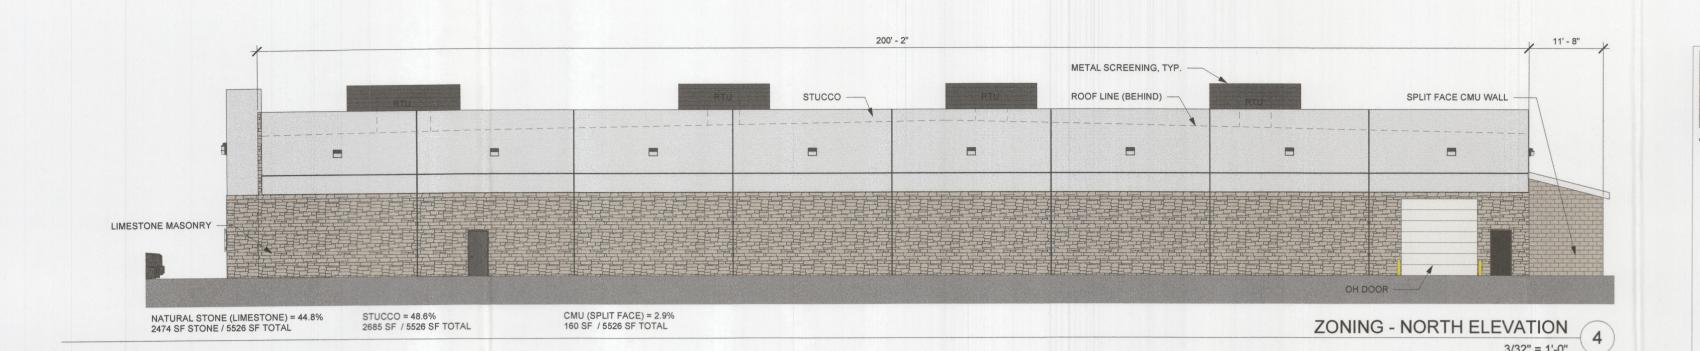

## **ELEVATIONS**

M22-03-B0001

GLASS - OPTIGRAY SOLARBAN 60

METAL PANEL - KOLBE GINGERSNAP

METAL PANEL - KOLBE MUDPIE

TILT WALL PAINT - SW7072 ONLINE

NATURAL STONE - LIMESTONE, COBRA STONE, COBRA'S CREAM

CMU - SPLIT FACE - TBP COMAL

STUCCO - STO CORP WHITE

NATURAL STONE (LIMESTONE) = 34.2% 5965 SF / 17458 SF TOTAL

STUCCO = 40.4% 7045 SF / 17458 SF TOTAL

TILT WALL (CONCRETE) = 10.6% 1841 SF / 17458 SF TOTAL

STOREFRONT (GLASS) = 7.8% 1369 SF / 17458 SF TOTAL

CMU (SPLIT-FACE) = 2.4% 421 SF / 17458 SF TOTAL

METAL (DOORS) = 4.6% 817 SF / 17458 SF TOTAL

APPLICANT INFORMATION **ALISON WINGET** LINKS CONSTRUCTION 525 S LOOP 288 #105 DENTON, TX 76205 214-680-0583 AWINGET@LINKSCONSTRUCTION.COM