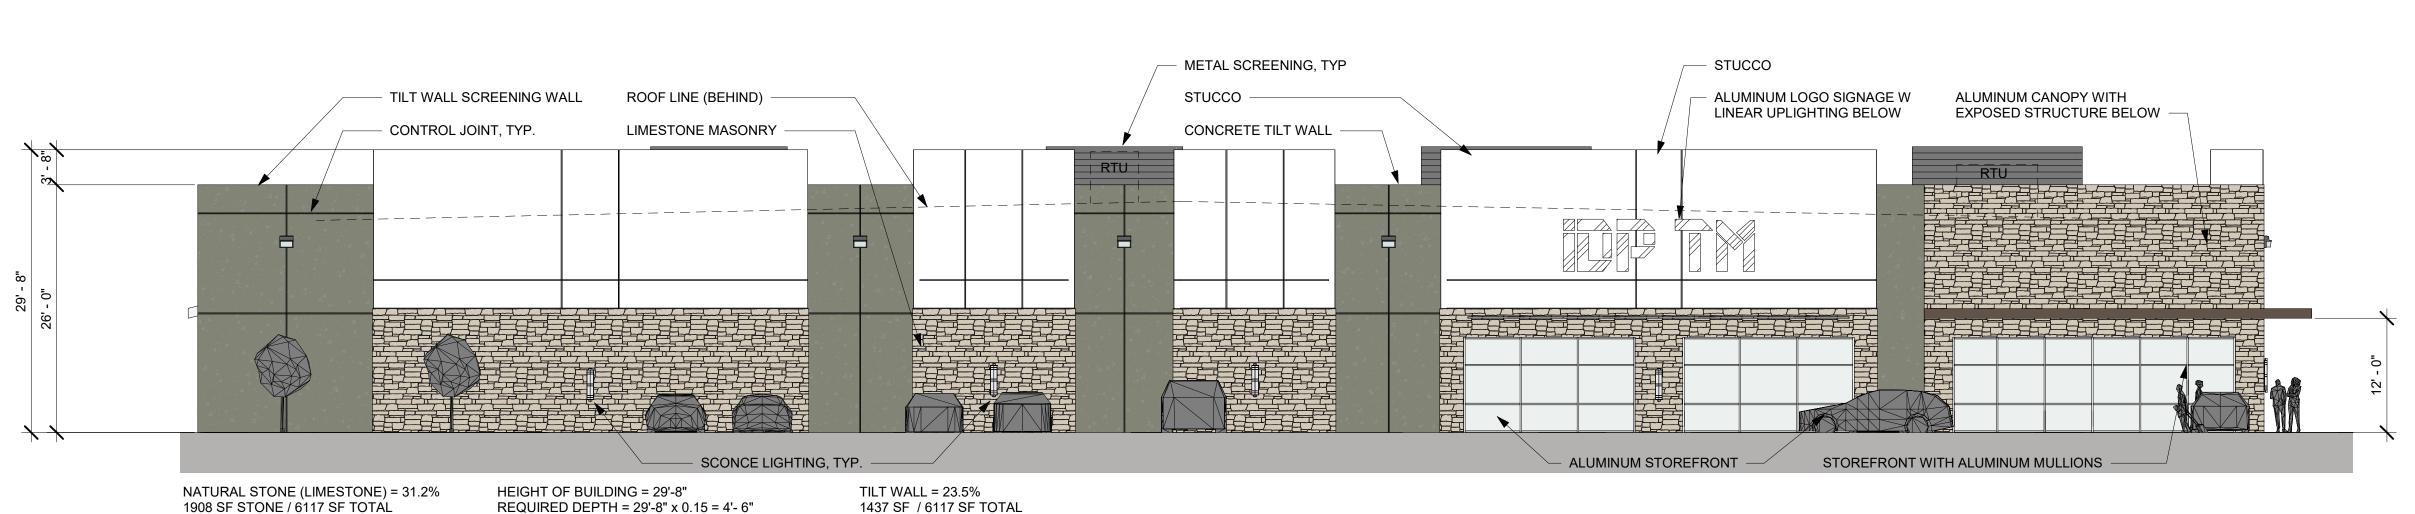

## **ELEVATIONS**

M22-03-B0001

GLASS - OPTIGRAY SOLARBAN 60

METAL PANEL - KOLBE GINGERSNAP

METAL PANEL - KOLBE MUDPIE

TILT WALL PAINT - SW7072 ONLINE

NATURAL STONE - LIMESTONE, COBRA STONE, COBRA'S CREAM

CMU - SPLIT FACE - TBP COMAL

STUCCO - STO CORP WHITE

NATURAL STONE (LIMESTONE) = 34.2% 5965 SF / 17458 SF TOTAL

STUCCO = 40.4% 7045 SF / 17458 SF TOTAL

TILT WALL (CONCRETE) = 10.6% 1841 SF / 17458 SF TOTAL

STOREFRONT (GLASS) = 7.8% 1369 SF / 17458 SF TOTAL

CMU (SPLIT-FACE) = 2.4% 421 SF / 17458 SF TOTAL

METAL (DOORS) = 4.6% 817 SF / 17458 SF TOTAL

APPLICANT INFORMATION **ALISON WINGET** LINKS CONSTRUCTION 525 S LOOP 288 #105 DENTON, TX 76205 214-680-0583 AWINGET@LINKSCONSTRUCTION.COM