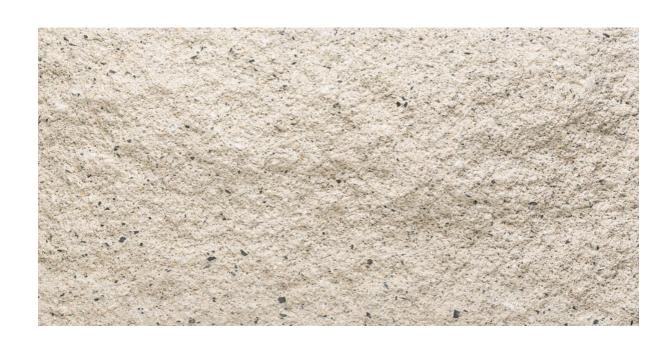

STUCCO - STO CORP WHITE

NATURAL STONE (LIMESTONE) = 34.2% 5965 SF / 17458 SF TOTAL

STUCCO = 40.4% 7045 SF / 17458 SF TOTAL

TILT WALL (CONCRETE) = 10.6% 1841 SF / 17458 SF TOTAL

STOREFRONT (GLASS) = 7.8% 1369 SF / 17458 SF TOTAL