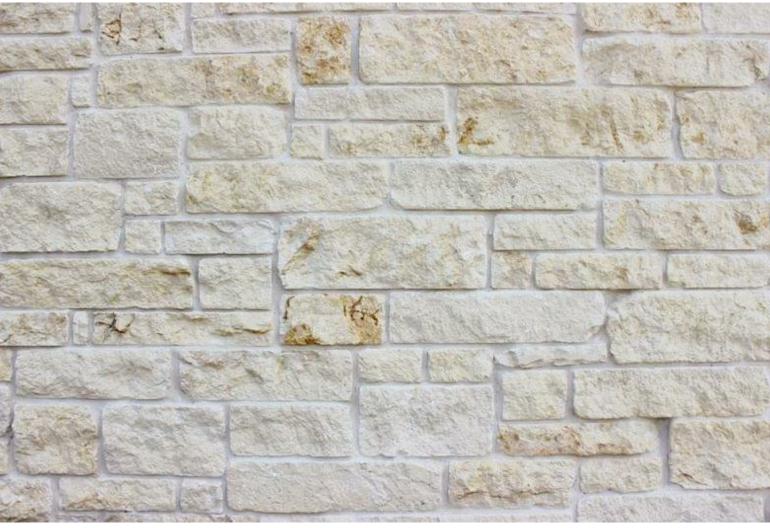

## **ELEVATIONS**

M22-03-B0001

GLASS - OPTIGRAY SOLARBAN 60

METAL PANEL - KOLBE GINGERSNAP

METAL PANEL - KOLBE MUDPIE

TILT WALL PAINT - SW7072 ONLINE

NATURAL STONE - LIMESTONE, COBRA STONE, COBRA'S CREAM

CMU - SPLIT FACE - TBP COMAL

STUCCO - STO CORP WHITE

NATURAL STONE (LIMESTONE) = 34.2% 5965 SF / 17458 SF TOTAL

STUCCO = 40.4% 7045 SF / 17458 SF TOTAL

TILT WALL (CONCRETE) = 10.6% 1841 SF / 17458 SF TOTAL

STOREFRONT (GLASS) = 7.8% 1369 SF / 17458 SF TOTAL