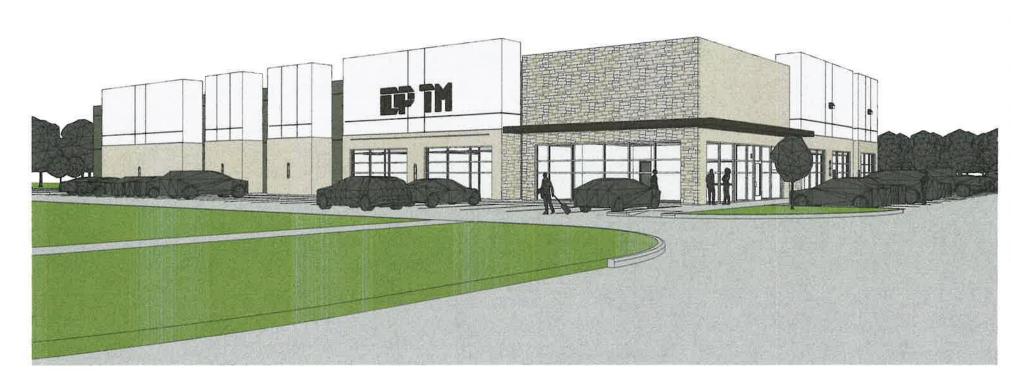

## **ELEVATIONS**

M22-03-B0001

GLASS - OPTIGRAY SOLARBAN 60

METAL PANEL - KOLBE GINGERSNAP

METAL PANEL - KOLBE MUDPIE

TILT WALL PAINT - SW7072 ONLINE

NATURAL STONE - LIMESTONE, COBRA STONE, COBRA'S CREAM

CMU - SPLIT FACE - TBP COMAL

STUCCO - STO CORP WHITE

NATURAL STONE (LIMESTONE) = 34.2% 5965 SF / 17458 SF TOTAL

STUCCO = 40.4% 7045 SF / 17458 SF TOTAL

TILT WALL (CONCRETE) = 10.6% 1841 SF / 17458 SF TOTAL

STOREFRONT (GLASS) = 7.8% 1369 SF / 17458 SF TOTAL

CMU (SPLIT-FACE) = 2.4% 421 SF / 17458 SF TOTAL

METAL (DOORS) = 4.6% 817 SF / 17458 SF TOTAL

APPLICANT INFORMATION **ALISON WINGET** LINKS CONSTRUCTION 525 S LOOP 288 #105 DENTON, TX 76205 214-680-0583 AWINGET@LINKSCONSTRUCTION.COM