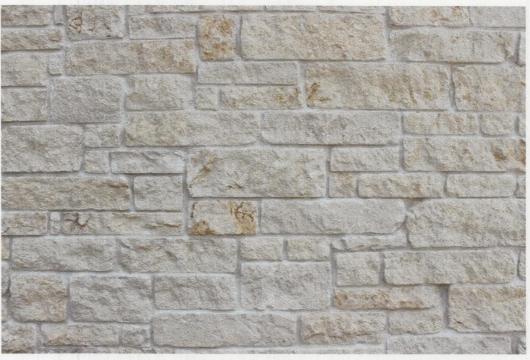

## **ELEVATIONS**

M22-03-B0001

GLASS - OPTIGRAY SOLARBAN 60

METAL PANEL - KOLBE GINGERSNAP

METAL PANEL - KOLBE MUDPIE

TILT WALL PAINT - SW7072 ONLINE

NATURAL STONE - LIMESTONE, COBRA STONE, COBRA'S CREAM

CMU - SPLIT FACE - TBP COMAL

STUCCO - STO CORP WHITE

NATURAL STONE (LIMESTONE) = 34.2% 5965 SF / 17458 SF TOTAL

STUCCO = 40.4% 7045 SF / 17458 SF TOTAL

TILT WALL (CONCRETE) = 10.6% 1841 SF / 17458 SF TOTAL

STOREFRONT (GLASS) = 7.8% 1369 SF / 17458 SF TOTAL

CMU (SPLIT-FACE) = 2.4% 421 SF / 17458 SF TOTAL

METAL (DOORS) = 4.6% 817 SF / 17458 SF TOTAL

APPLICANT INFORMATION **ALISON WINGET** LINKS CONSTRUCTION 525 S LOOP 288 #105 DENTON, TX 76205 214-680-0583 AWINGET@LINKSCONSTRUCTION.COM