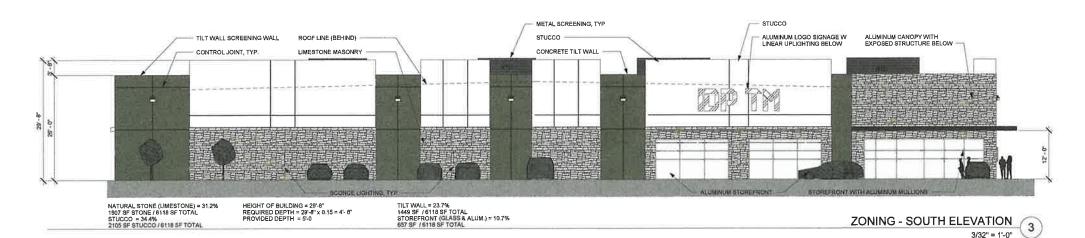

## **ELEVATIONS**

M22-03-B0001

GLASS - OPTIGRAY SOLARBAN 60

METAL PANEL - KOLBE GINGERSNAP

METAL PANEL - KOLBE MUDPIE

TILT WALL PAINT - SW7072 ONLINE

NATURAL STONE - LIMESTONE, COBRA STONE, COBRA'S CREAM

CMU - SPLIT FACE - TBP COMAL

STUCCO - STO CORP WHITE

NATURAL STONE (LIMESTONE) = 34.2% 5965 SF / 17458 SF TOTAL

STUCCO = 40.4% 7045 SF / 17458 SF TOTAL

TILT WALL (CONCRETE) = 10.6% 1841 SF / 17458 SF TOTAL

STOREFRONT (GLASS) = 7.8% 1369 SF / 17458 SF TOTAL

CMU (SPLIT-FACE) = 2.4% 421 SF / 17458 SF TOTAL

METAL (DOORS) = 4.6% 817 SF / 17458 SF TOTAL

APPLICANT INFORMATION **ALISON WINGET** LINKS CONSTRUCTION 525 S LOOP 288 #105 DENTON, TX 76205 214-680-0583 AWINGET@LINKSCONSTRUCTION.COM