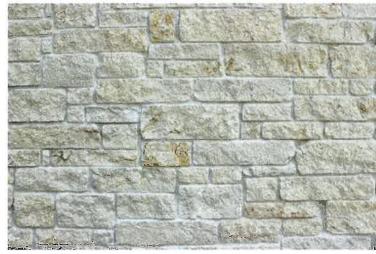

## **ELEVATIONS**

M22-03-B0001

GLASS - OPTIGRAY SOLARBAN 60

METAL PANEL - KOLBE GINGERSNAP

METAL PANEL - KOLBE MUDPIE

TILT WALL PAINT - SW7072 ONLINE

NATURAL STONE - LIMESTONE, COBRA STONE, COBRA'S CREAM

CMU - SPLIT FACE - TBP COMAL

STUCCO - STO CORP WHITE

NATURAL STONE (LIMESTONE) = 34.2% 5965 SF / 17458 SF TOTAL

STUCCO = 40.4% 7045 SF / 17458 SF TOTAL

TILT WALL (CONCRETE) = 10.6% 1841 SF / 17458 SF TOTAL

STOREFRONT (GLASS) = 7.8% 1369 SF / 17458 SF TOTAL