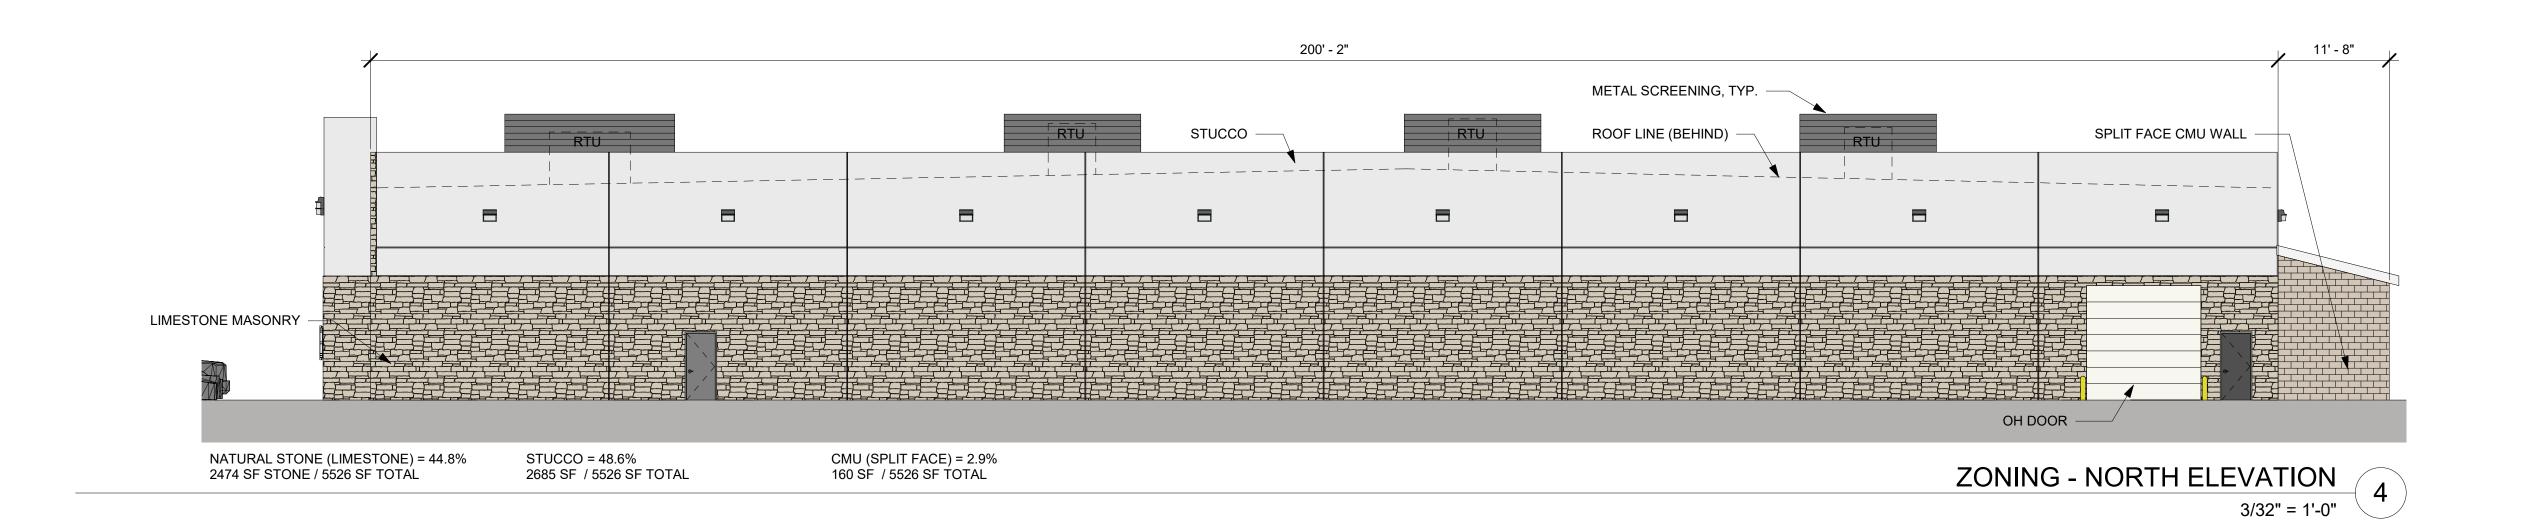

ZONING - EAST ELEVATION

3/32" = 1'-0"

LINKS CONSTRUCTION
525 S LOOP 288 #105
DENTON, TX 76205
214-680-0583
AWINGET@LINKSCONSTRUCTION.COM
OWNER INFORMATION

APPLICANT INFORMATION

**ALISON WINGET** 

BRANDON BUSCHOLD
IDP TM

## **ELEVATIONS**

M22-03-B0001

GLASS - OPTIGRAY SOLARBAN 60

METAL PANEL - KOLBE GINGERSNAP

METAL PANEL - KOLBE MUDPIE

TILT WALL PAINT - SW7072 ONLINE

NATURAL STONE - LIMESTONE, COBRA STONE, COBRA'S CREAM

CMU - SPLIT FACE - TBP COMAL

STUCCO - STO CORP WHITE

NATURAL STONE (LIMESTONE) = 34.2% 5965 SF / 17458 SF TOTAL

STUCCO = 40.4% 7045 SF / 17458 SF TOTAL

TILT WALL (CONCRETE) = 10.6% 1841 SF / 17458 SF TOTAL

STOREFRONT (GLASS) = 7.8% 1369 SF / 17458 SF TOTAL

CMU (SPLIT-FACE) = 2.4% 421 SF / 17458 SF TOTAL

METAL (DOORS) = 4.6% 817 SF / 17458 SF TOTAL

APPLICANT INFORMATION **ALISON WINGET** LINKS CONSTRUCTION 525 S LOOP 288 #105 DENTON, TX 76205 214-680-0583 AWINGET@LINKSCONSTRUCTION.COM