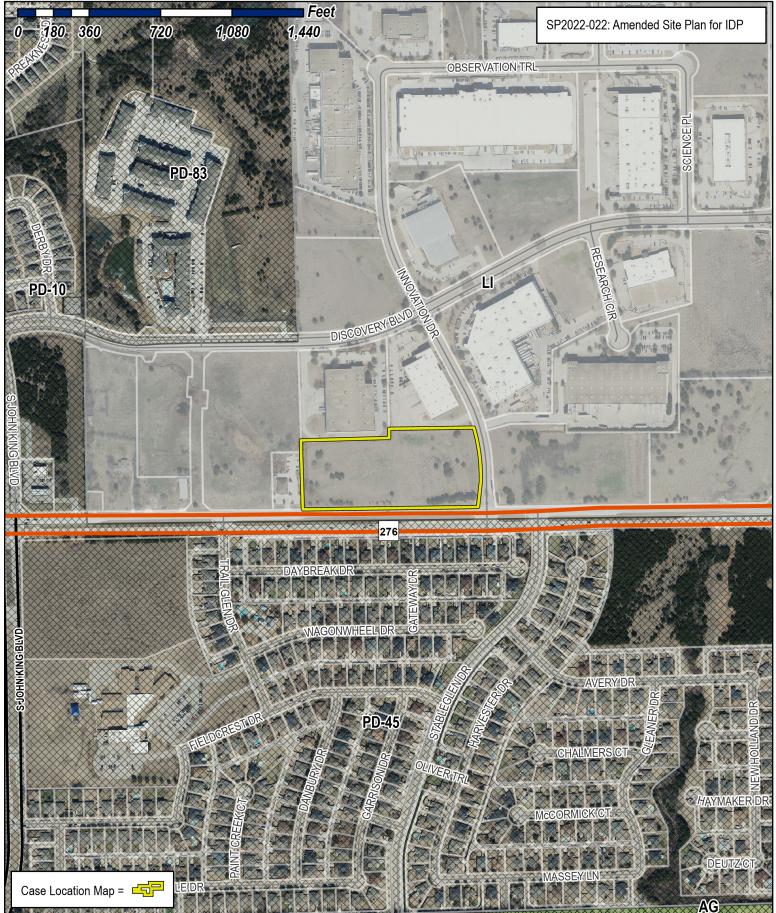

| P&Z CASE # <u>SP2022-022</u>                                                                                                                          | _ P&Z DATE June 14, 2022           | CC DA    | ATE <u>N/A</u>                                                                                                                                  | Approved/Denied                      |
|-------------------------------------------------------------------------------------------------------------------------------------------------------|------------------------------------|----------|-------------------------------------------------------------------------------------------------------------------------------------------------|--------------------------------------|
| ARCHITECTURAL REVIEW BC                                                                                                                               | OARD DATE <u>June 14, 2022</u> HPA | AB DATE_ | PAR                                                                                                                                             | K BOARD DATE                         |
| Zoning Application  Specific Use Permit Zoning Change PD Concept Plan PD Development Plan                                                             |                                    |          | Copy of Ordinar<br>Applications<br>Receipt<br>Location Map<br>HOA Map                                                                           | nce (ORD#)                           |
| Site Plan Application  Site Plan  Landscape Plan  Treescape Plan  Photometric Plan  Building Elevations  Material Samples  Color Rendering            |                                    |          | PON Map<br>FLU Map<br>Newspaper Pub<br>500-foot Buffer<br>Project Review<br>Staff Report<br>Correspondence<br>Copy-all Plans I<br>Copy-Mark-Ups | Public Notice<br>e<br>Required       |
| Platting Application  Master Plat Preliminary Plat Final Plat Replat Administrative/Minor P Vacation Plat Landscape Plan                              | at                                 |          |                                                                                                                                                 | nutes – Laserfiche<br>che<br><br>t # |
| <ul> <li>□ Treescape Plan</li> <li>HPAB Application</li> <li>□ Exhibit</li> <li>Miscellaneous Application</li> <li>□ Variance/Exception Re</li> </ul> | auest                              | Zoning I | Map Updated                                                                                                                                     |                                      |

## **DEVELOPMENT APPLICATION**

City of Rockwall
Planning and Zoning Department
385 S. Goliad Street
Rockwall, Texas 75087

STAFF WLY — PLANNING & ZONING CASE NO.

SP2022-022

NOTE: THE APPLICATION IS NOT CONSIDERED ACCEPTED BY THE CITY UNTIL THE PLANNING DIRECTOR AND CITY ENGINEER HAVE SIGNED BELOW.